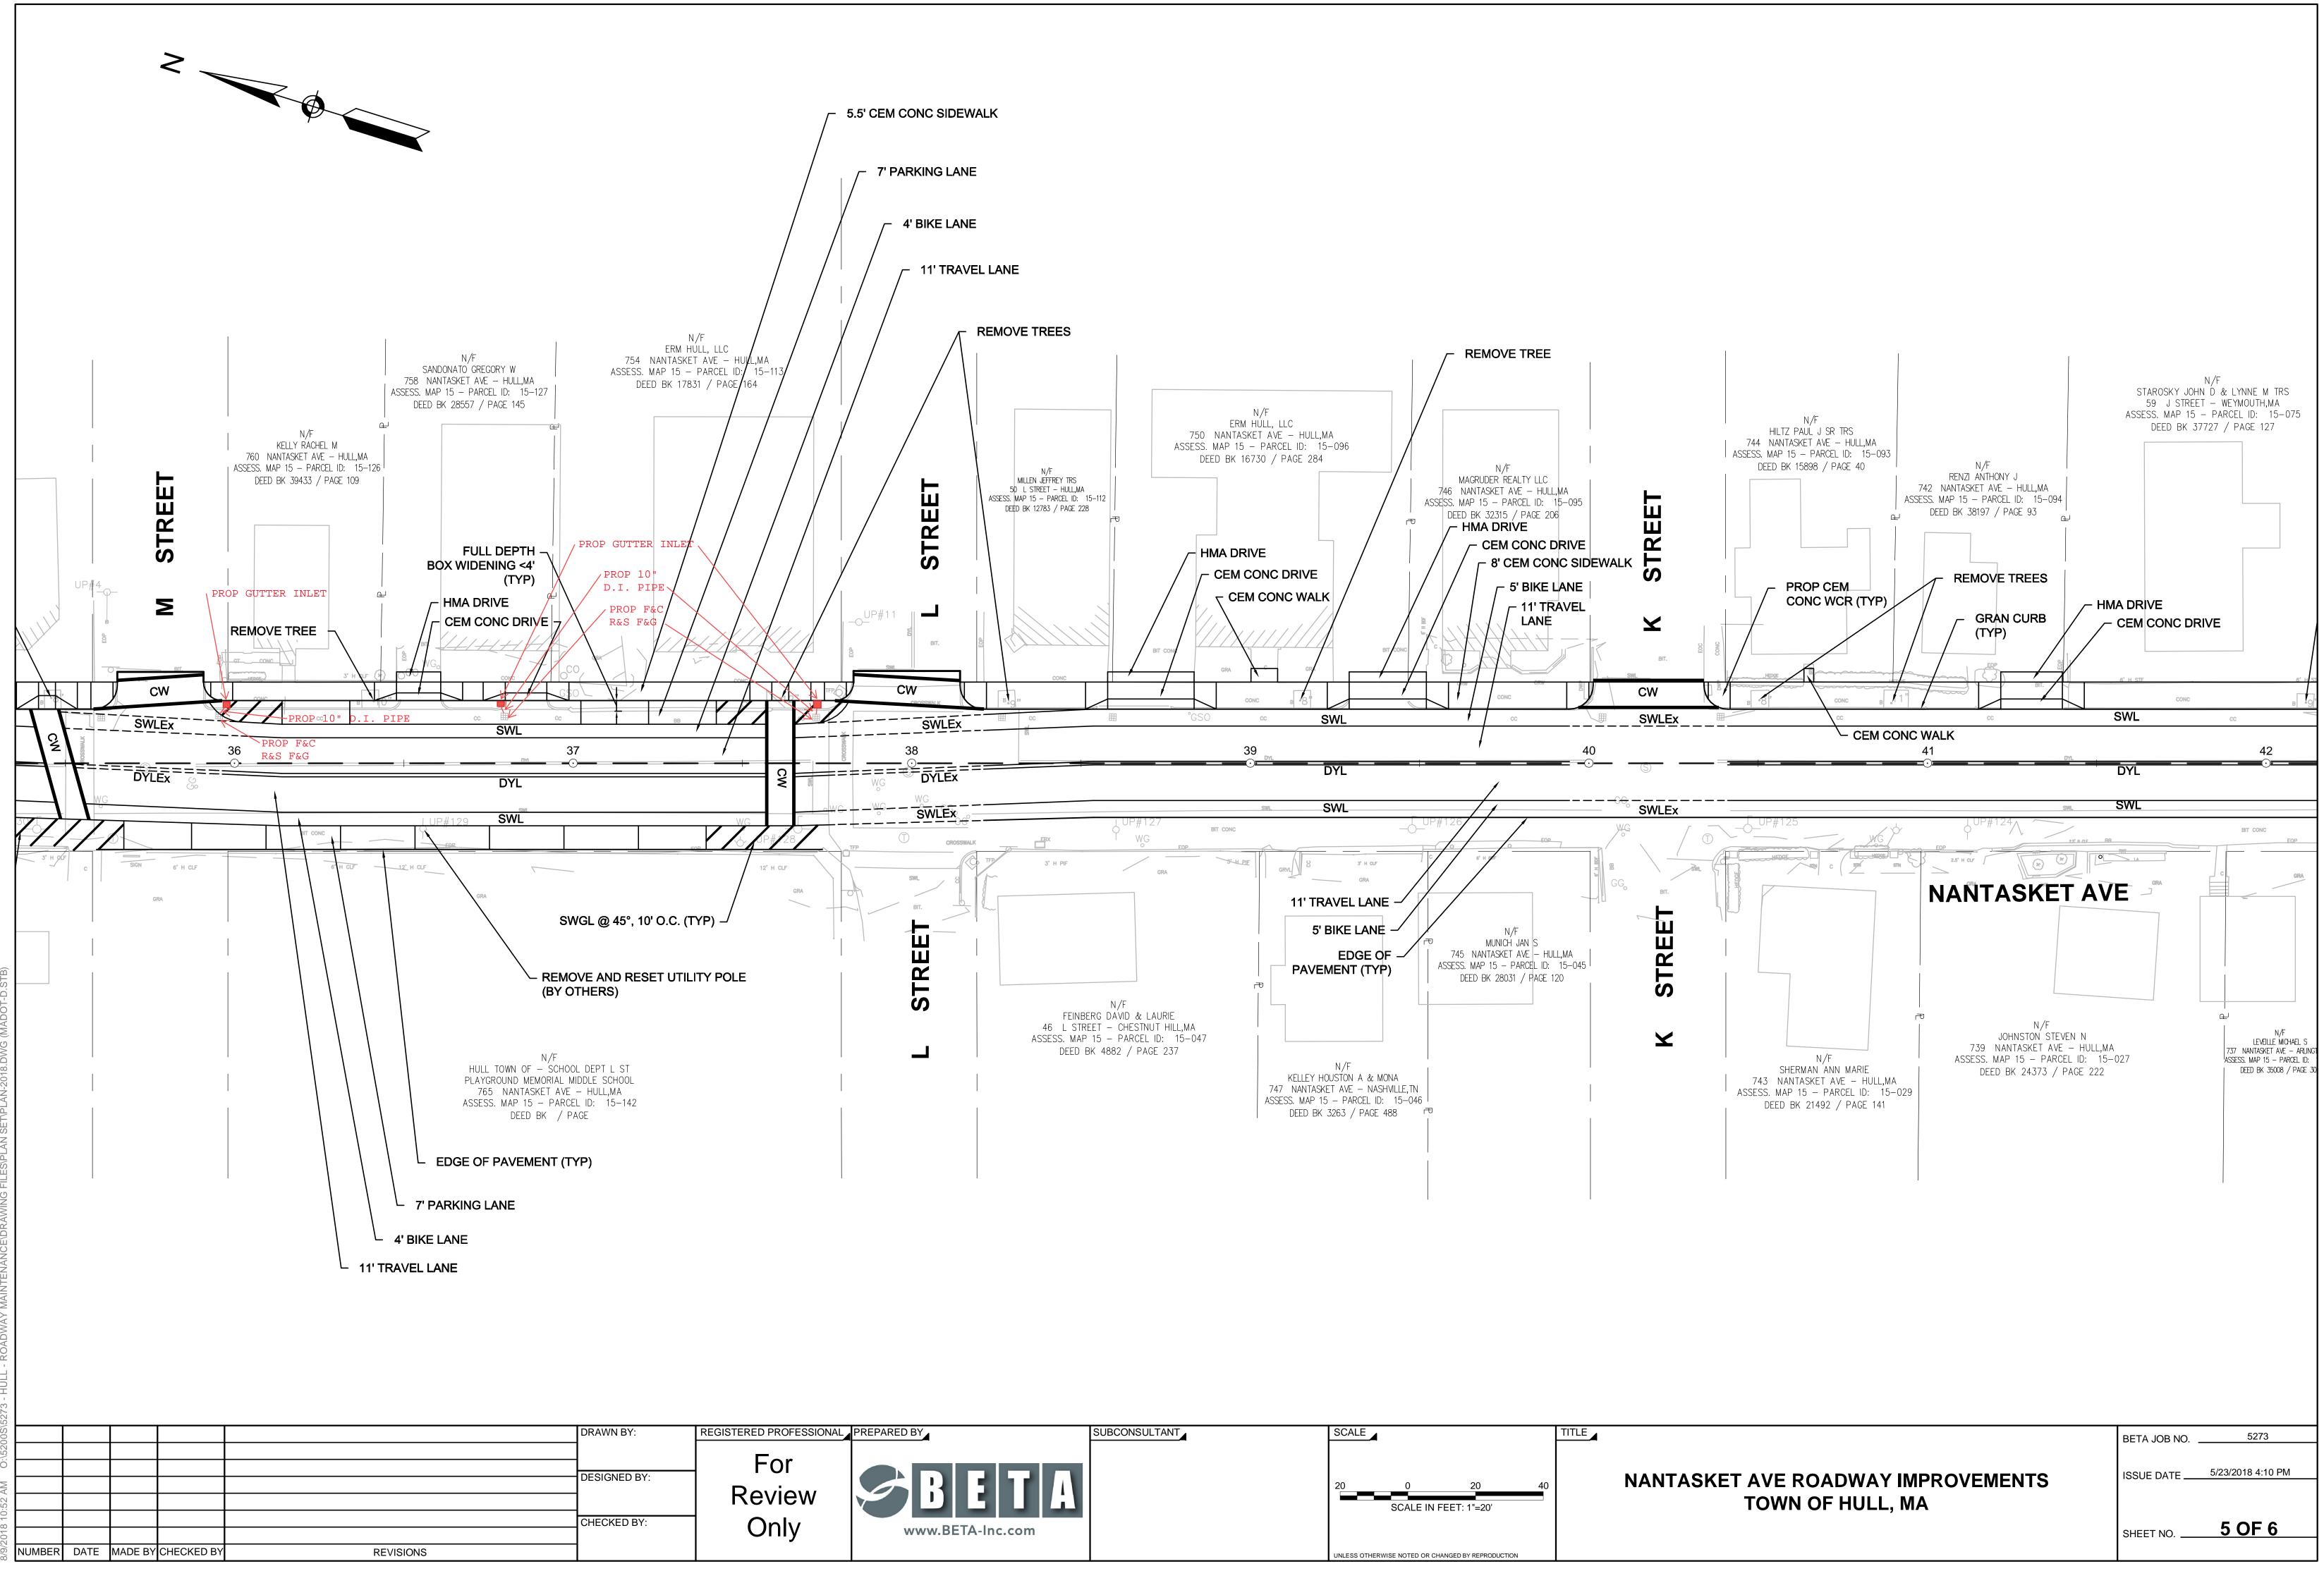

| NANTASKET AVE ROADWAY | <b>IMPROVEMENTS</b> |
|-----------------------|---------------------|
| TOWN OF HULL,         | , MA                |

BETA JOB NO.

5273

ISSUE DATE \_\_\_\_\_5/23/2018 4:10 PM

SHEET NO. 60F6