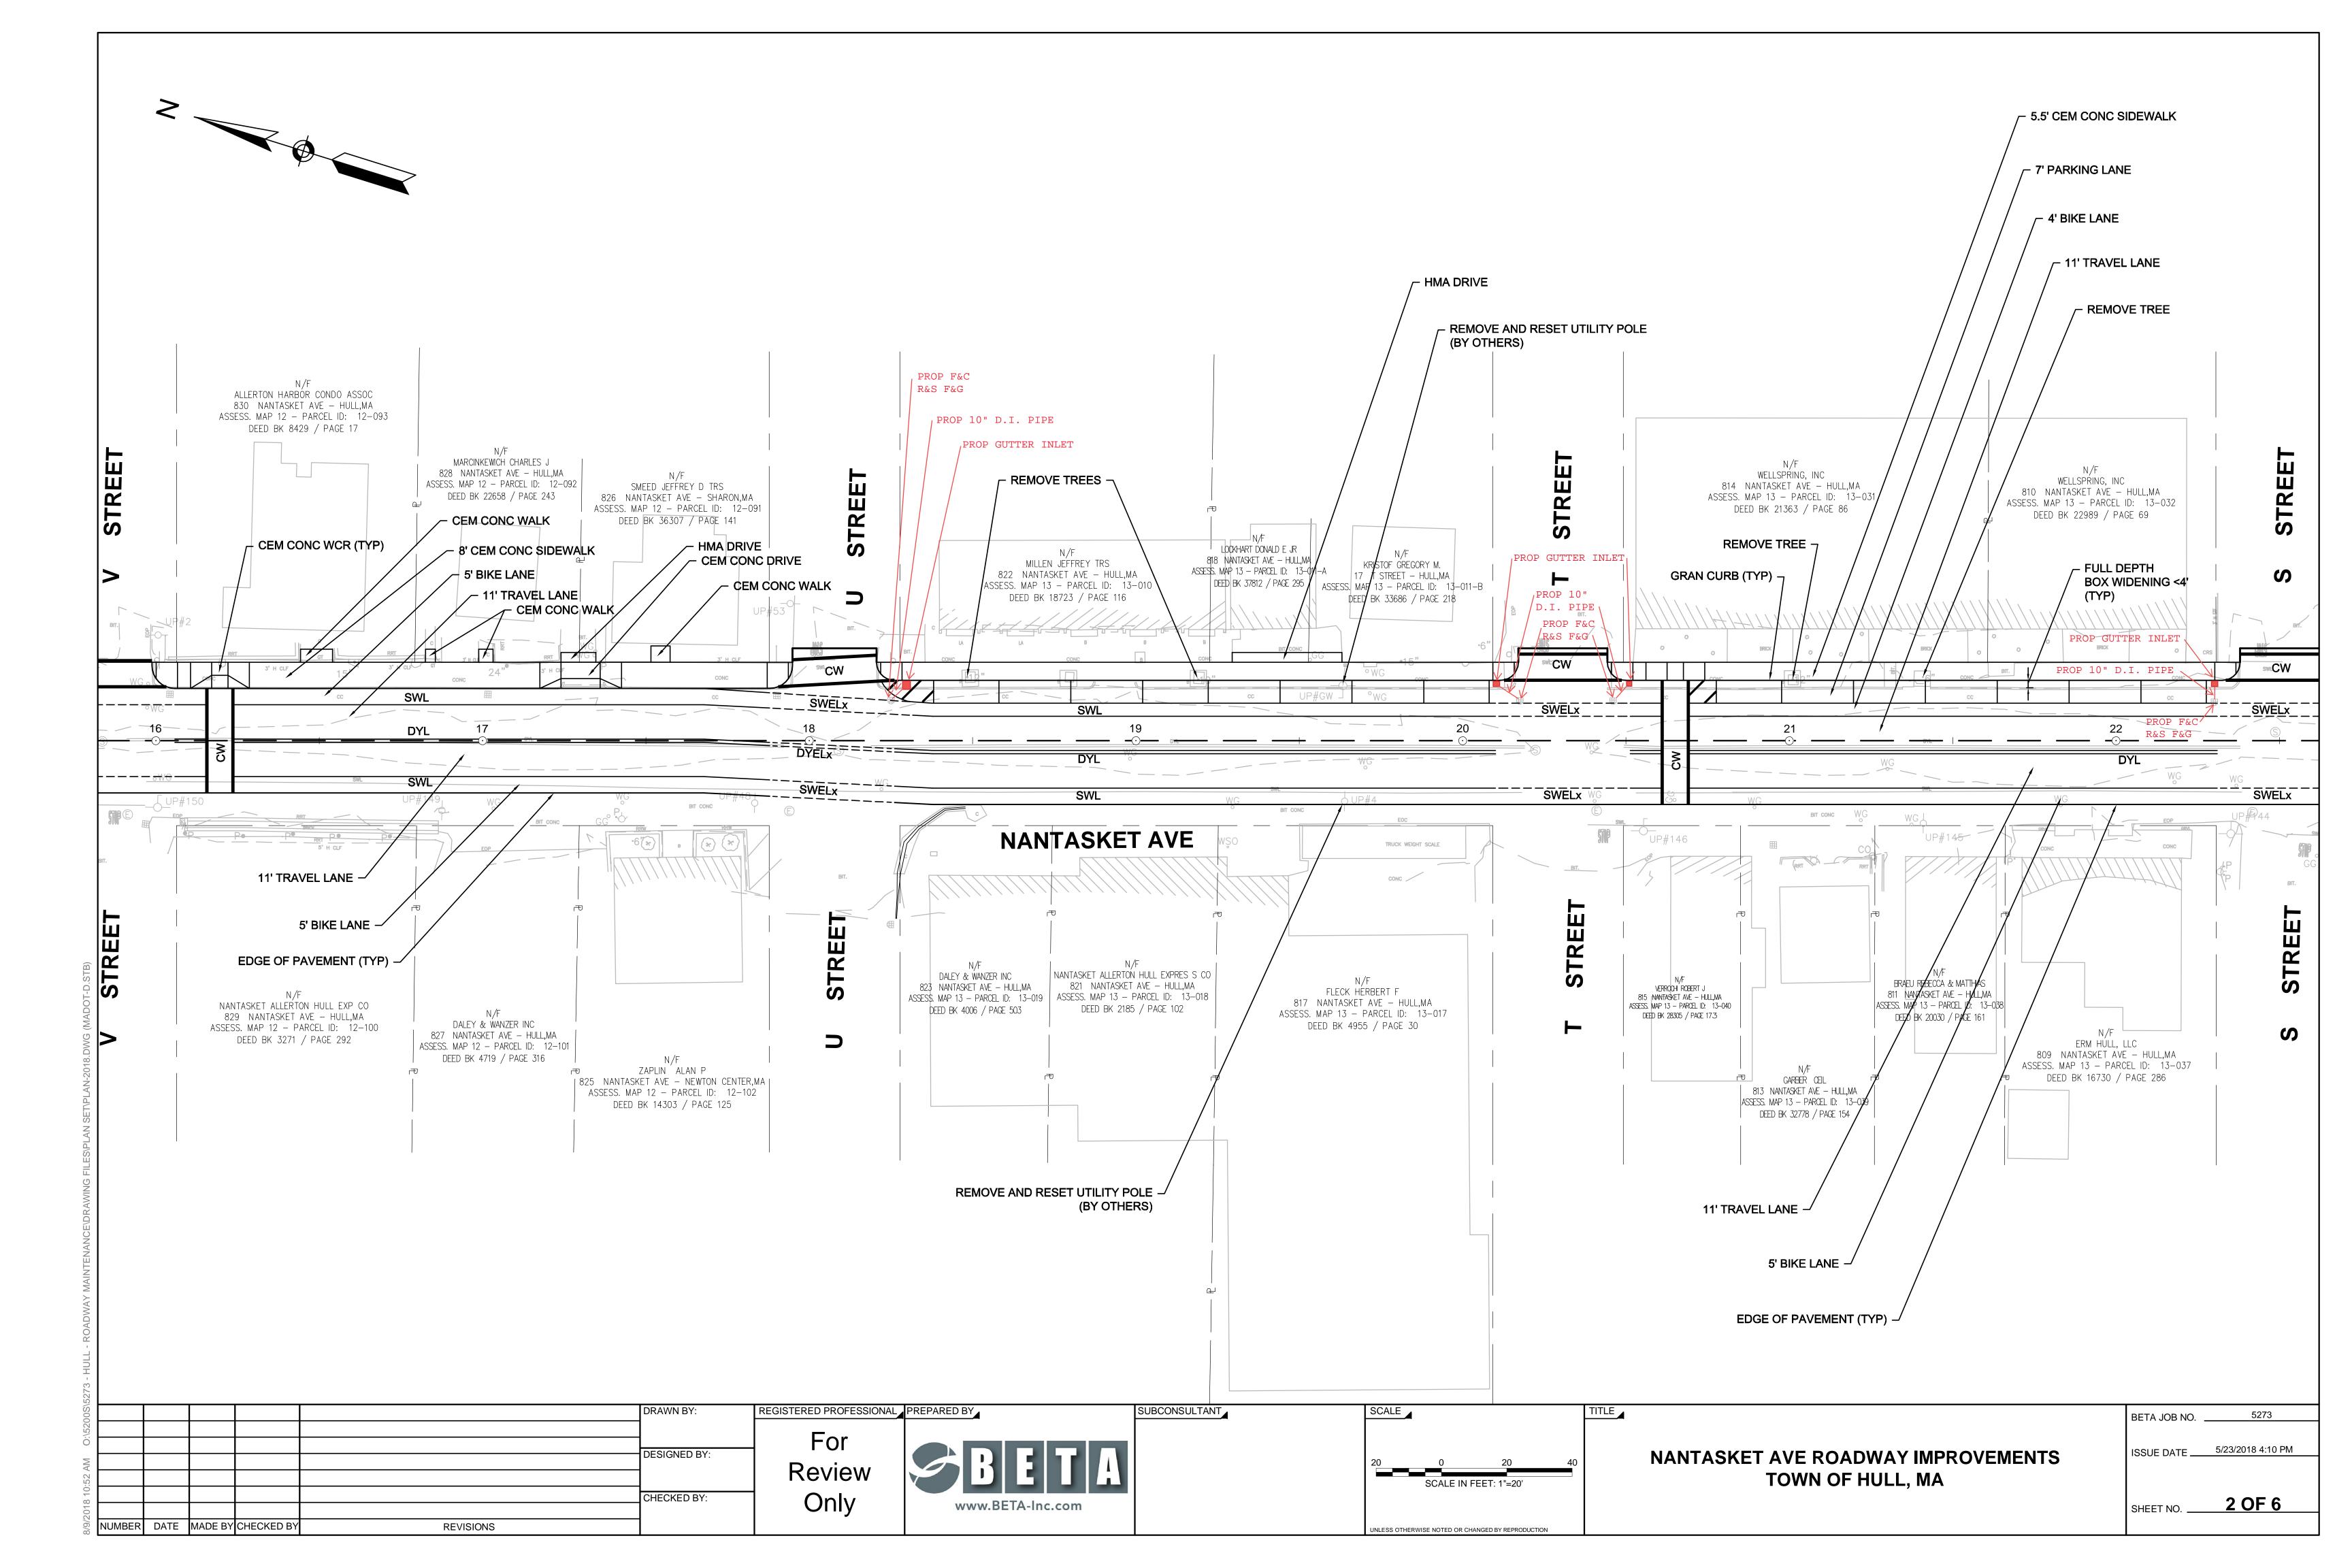

| NANTASKET AVE ROADWAY | <b>IMPROVEMENTS</b> |
|-----------------------|---------------------|
| TOWN OF HULL,         | , MA                |

BETA JOB NO.

5273

ISSUE DATE \_\_\_\_\_5/23/2018 4:10 PM

SHEET NO. 60F6