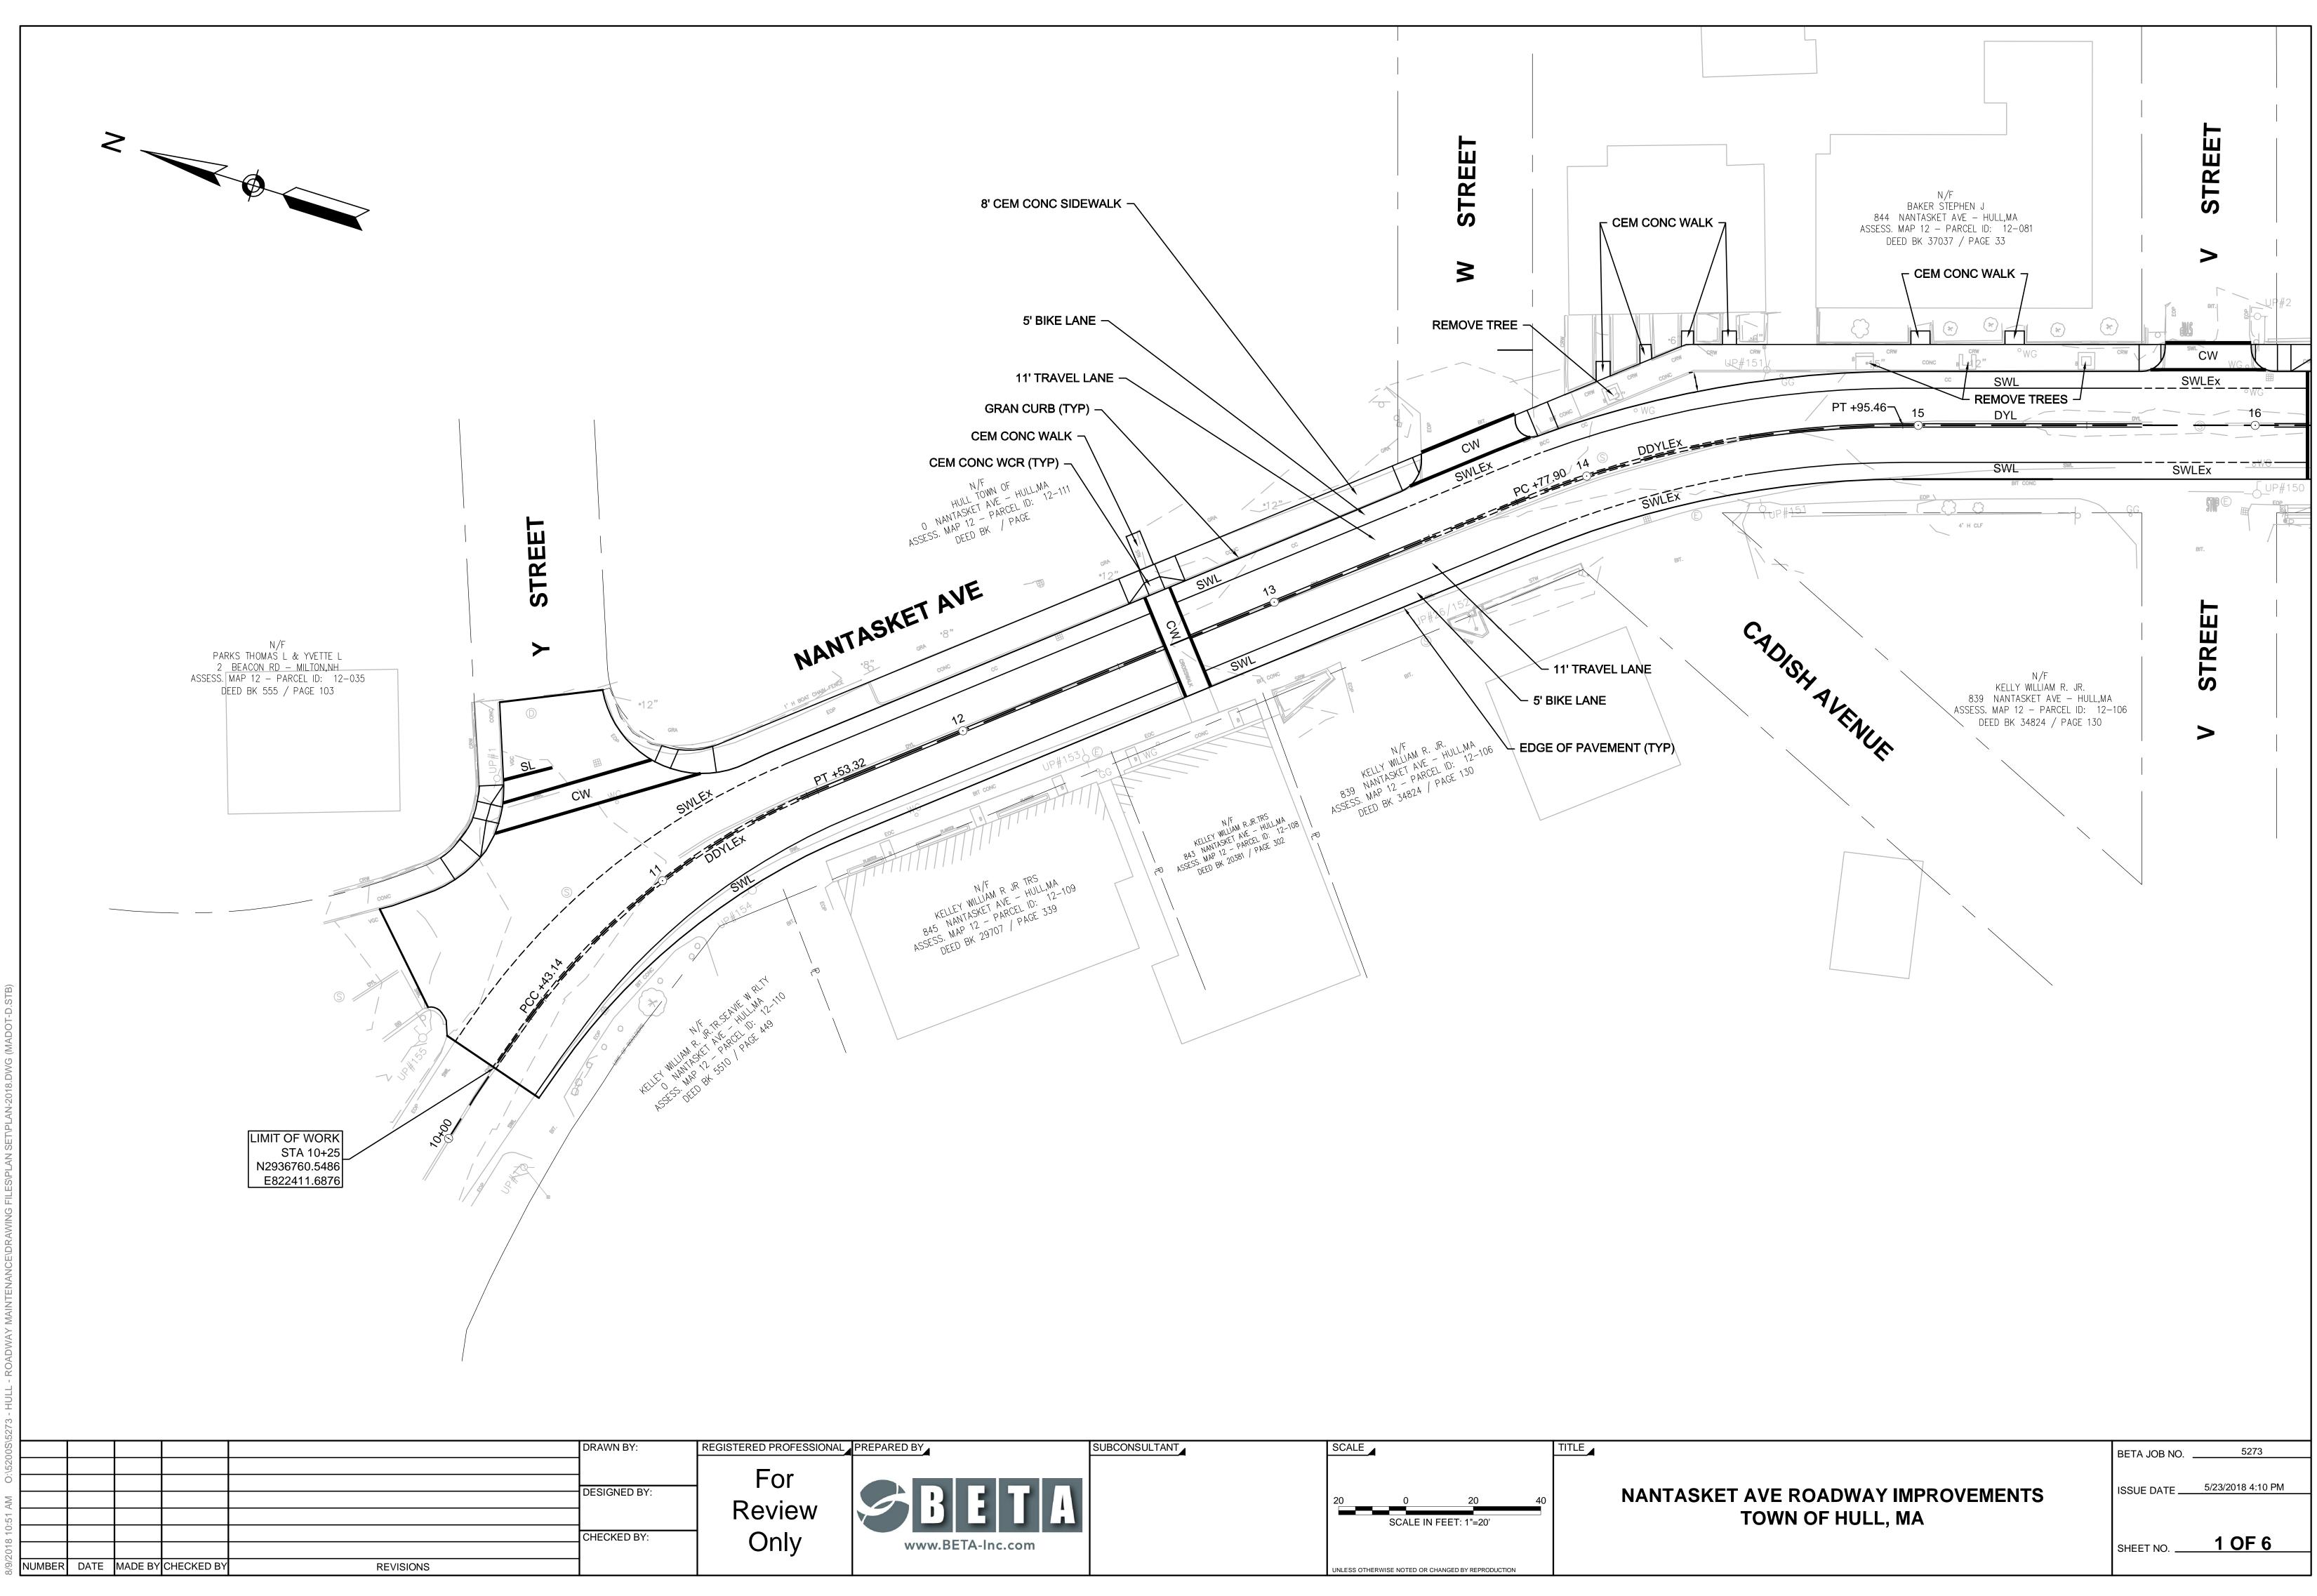

| NANTASKET AVE ROADWAY | <b>IMPROVEMENTS</b> |
|-----------------------|---------------------|
| TOWN OF HULL,         | , MA                |

BETA JOB NO.

5273

ISSUE DATE \_\_\_\_\_5/23/2018 4:10 PM

SHEET NO. 60F6