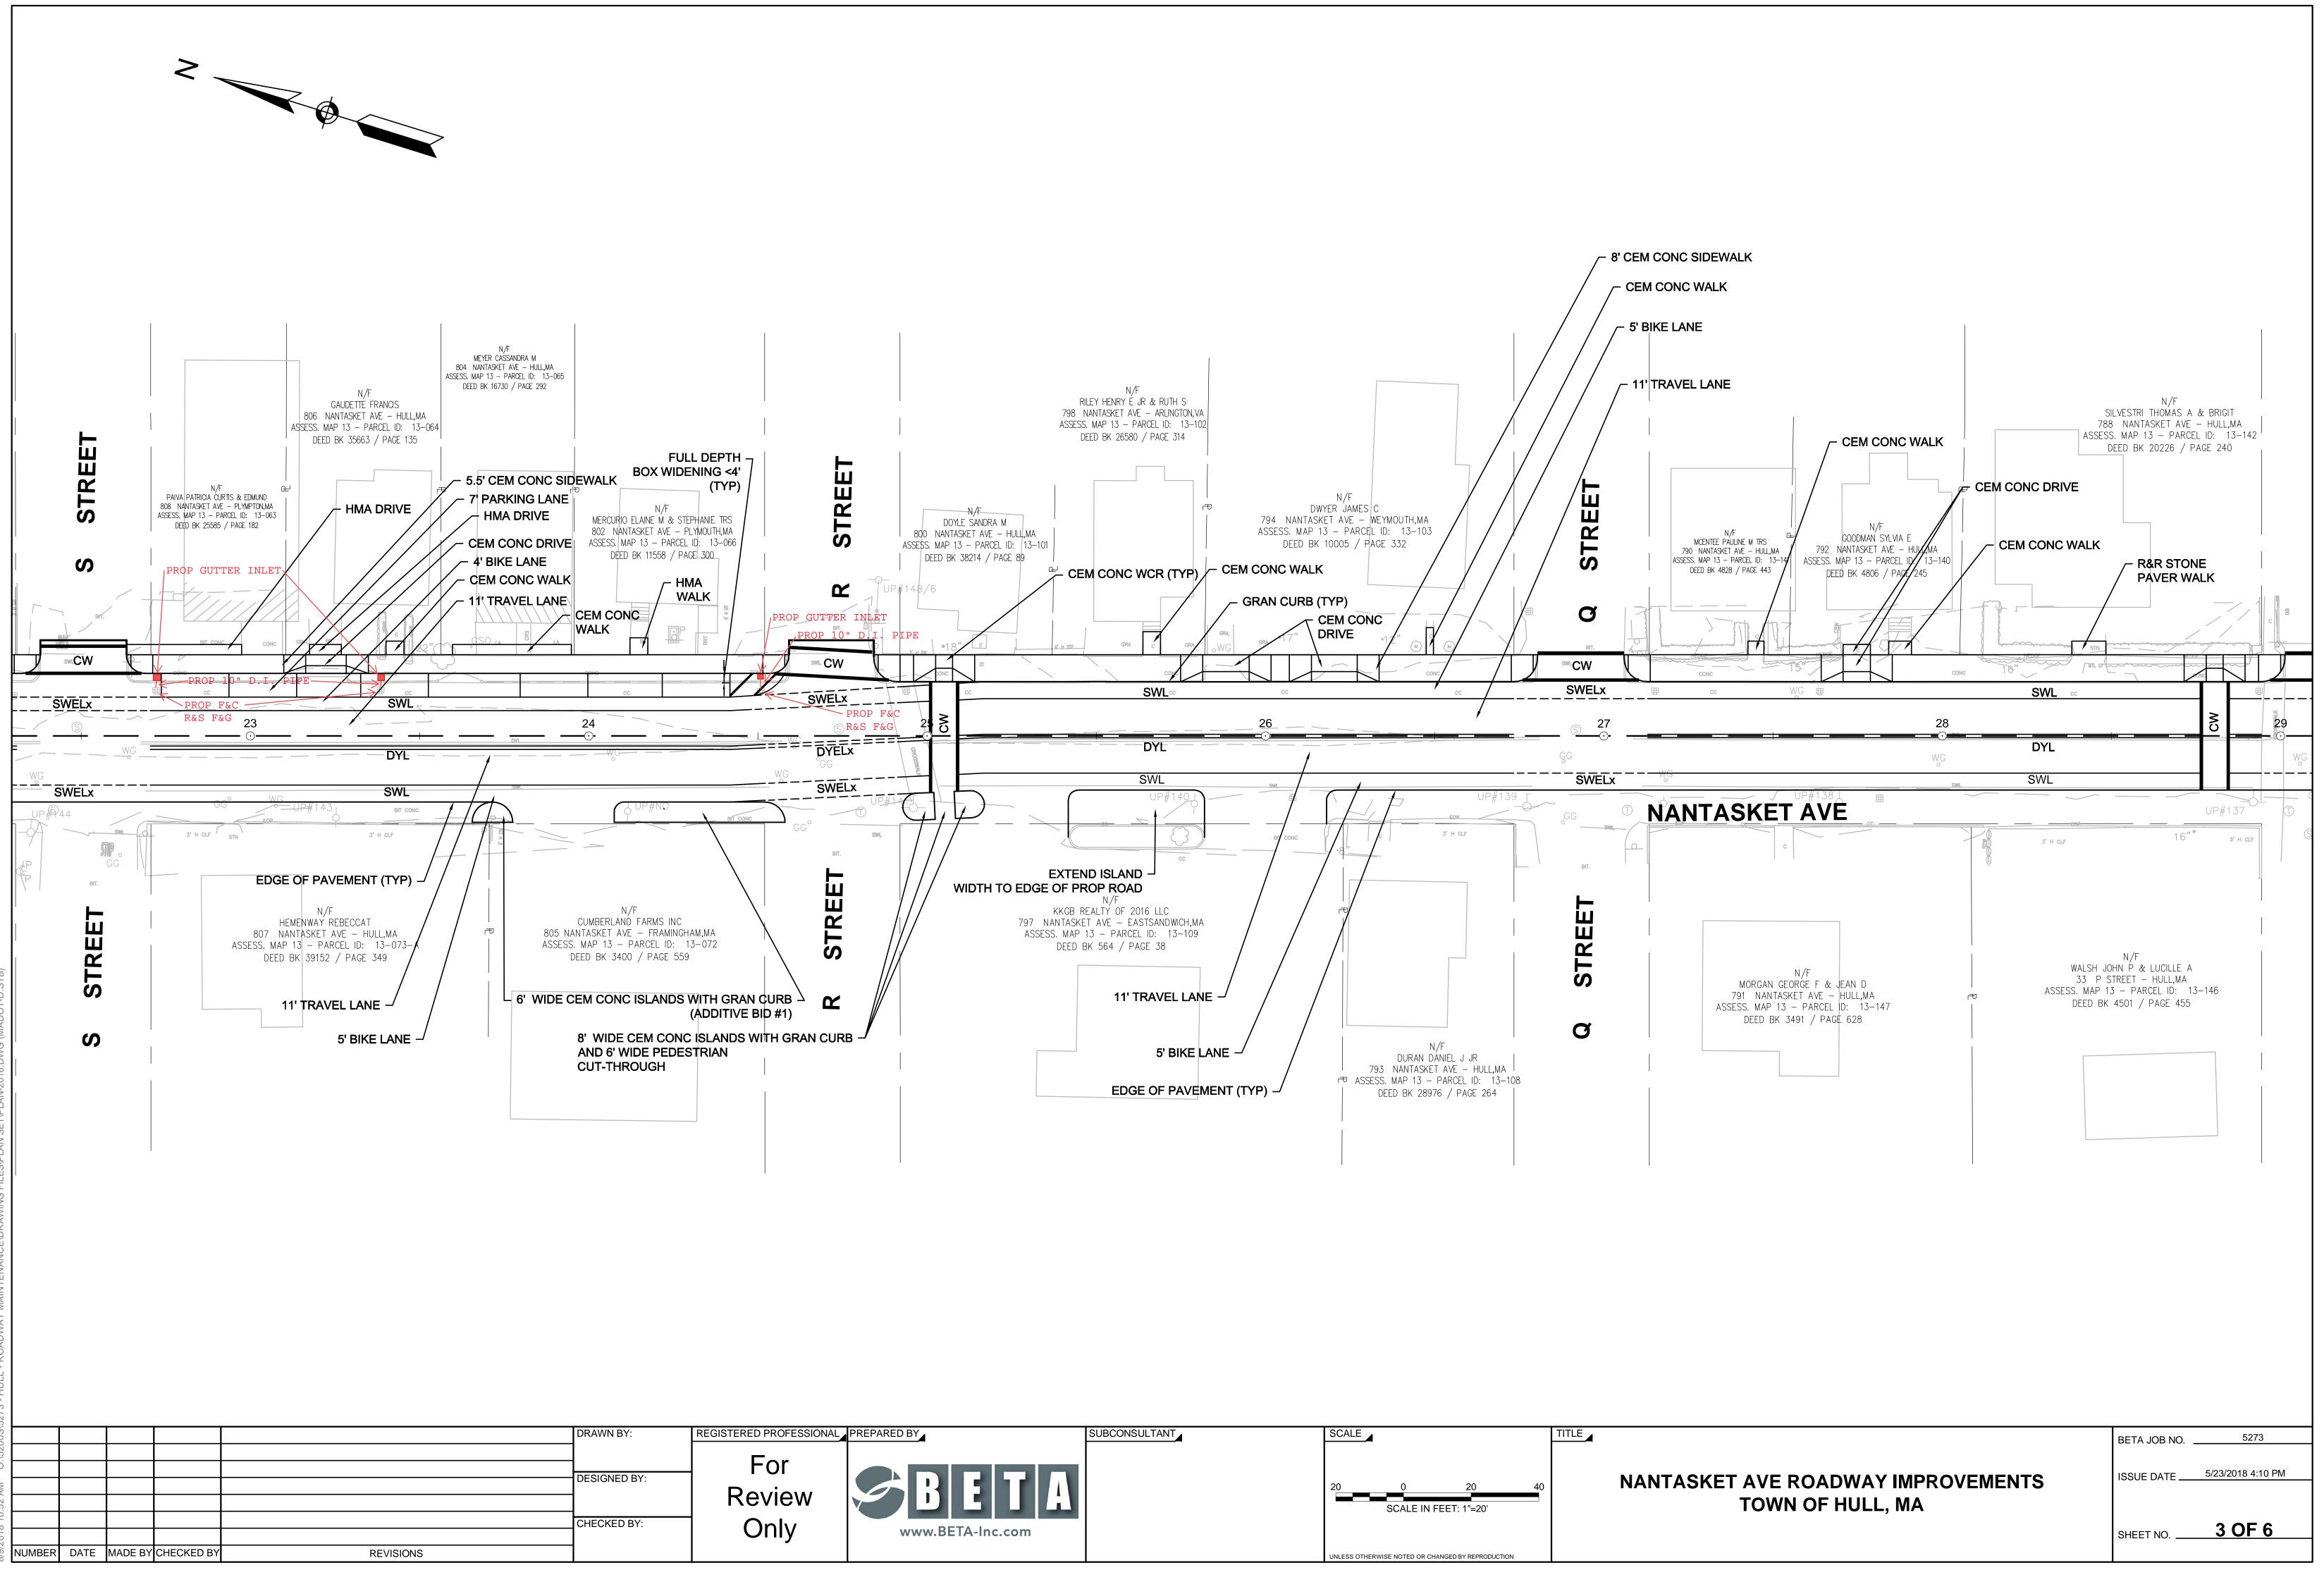

| NANTASKET AVE ROADWAY | <b>IMPROVEMENTS</b> |
|-----------------------|---------------------|
| TOWN OF HULL,         | , MA                |

BETA JOB NO.

5273

ISSUE DATE \_\_\_\_\_5/23/2018 4:10 PM

SHEET NO. 60F6