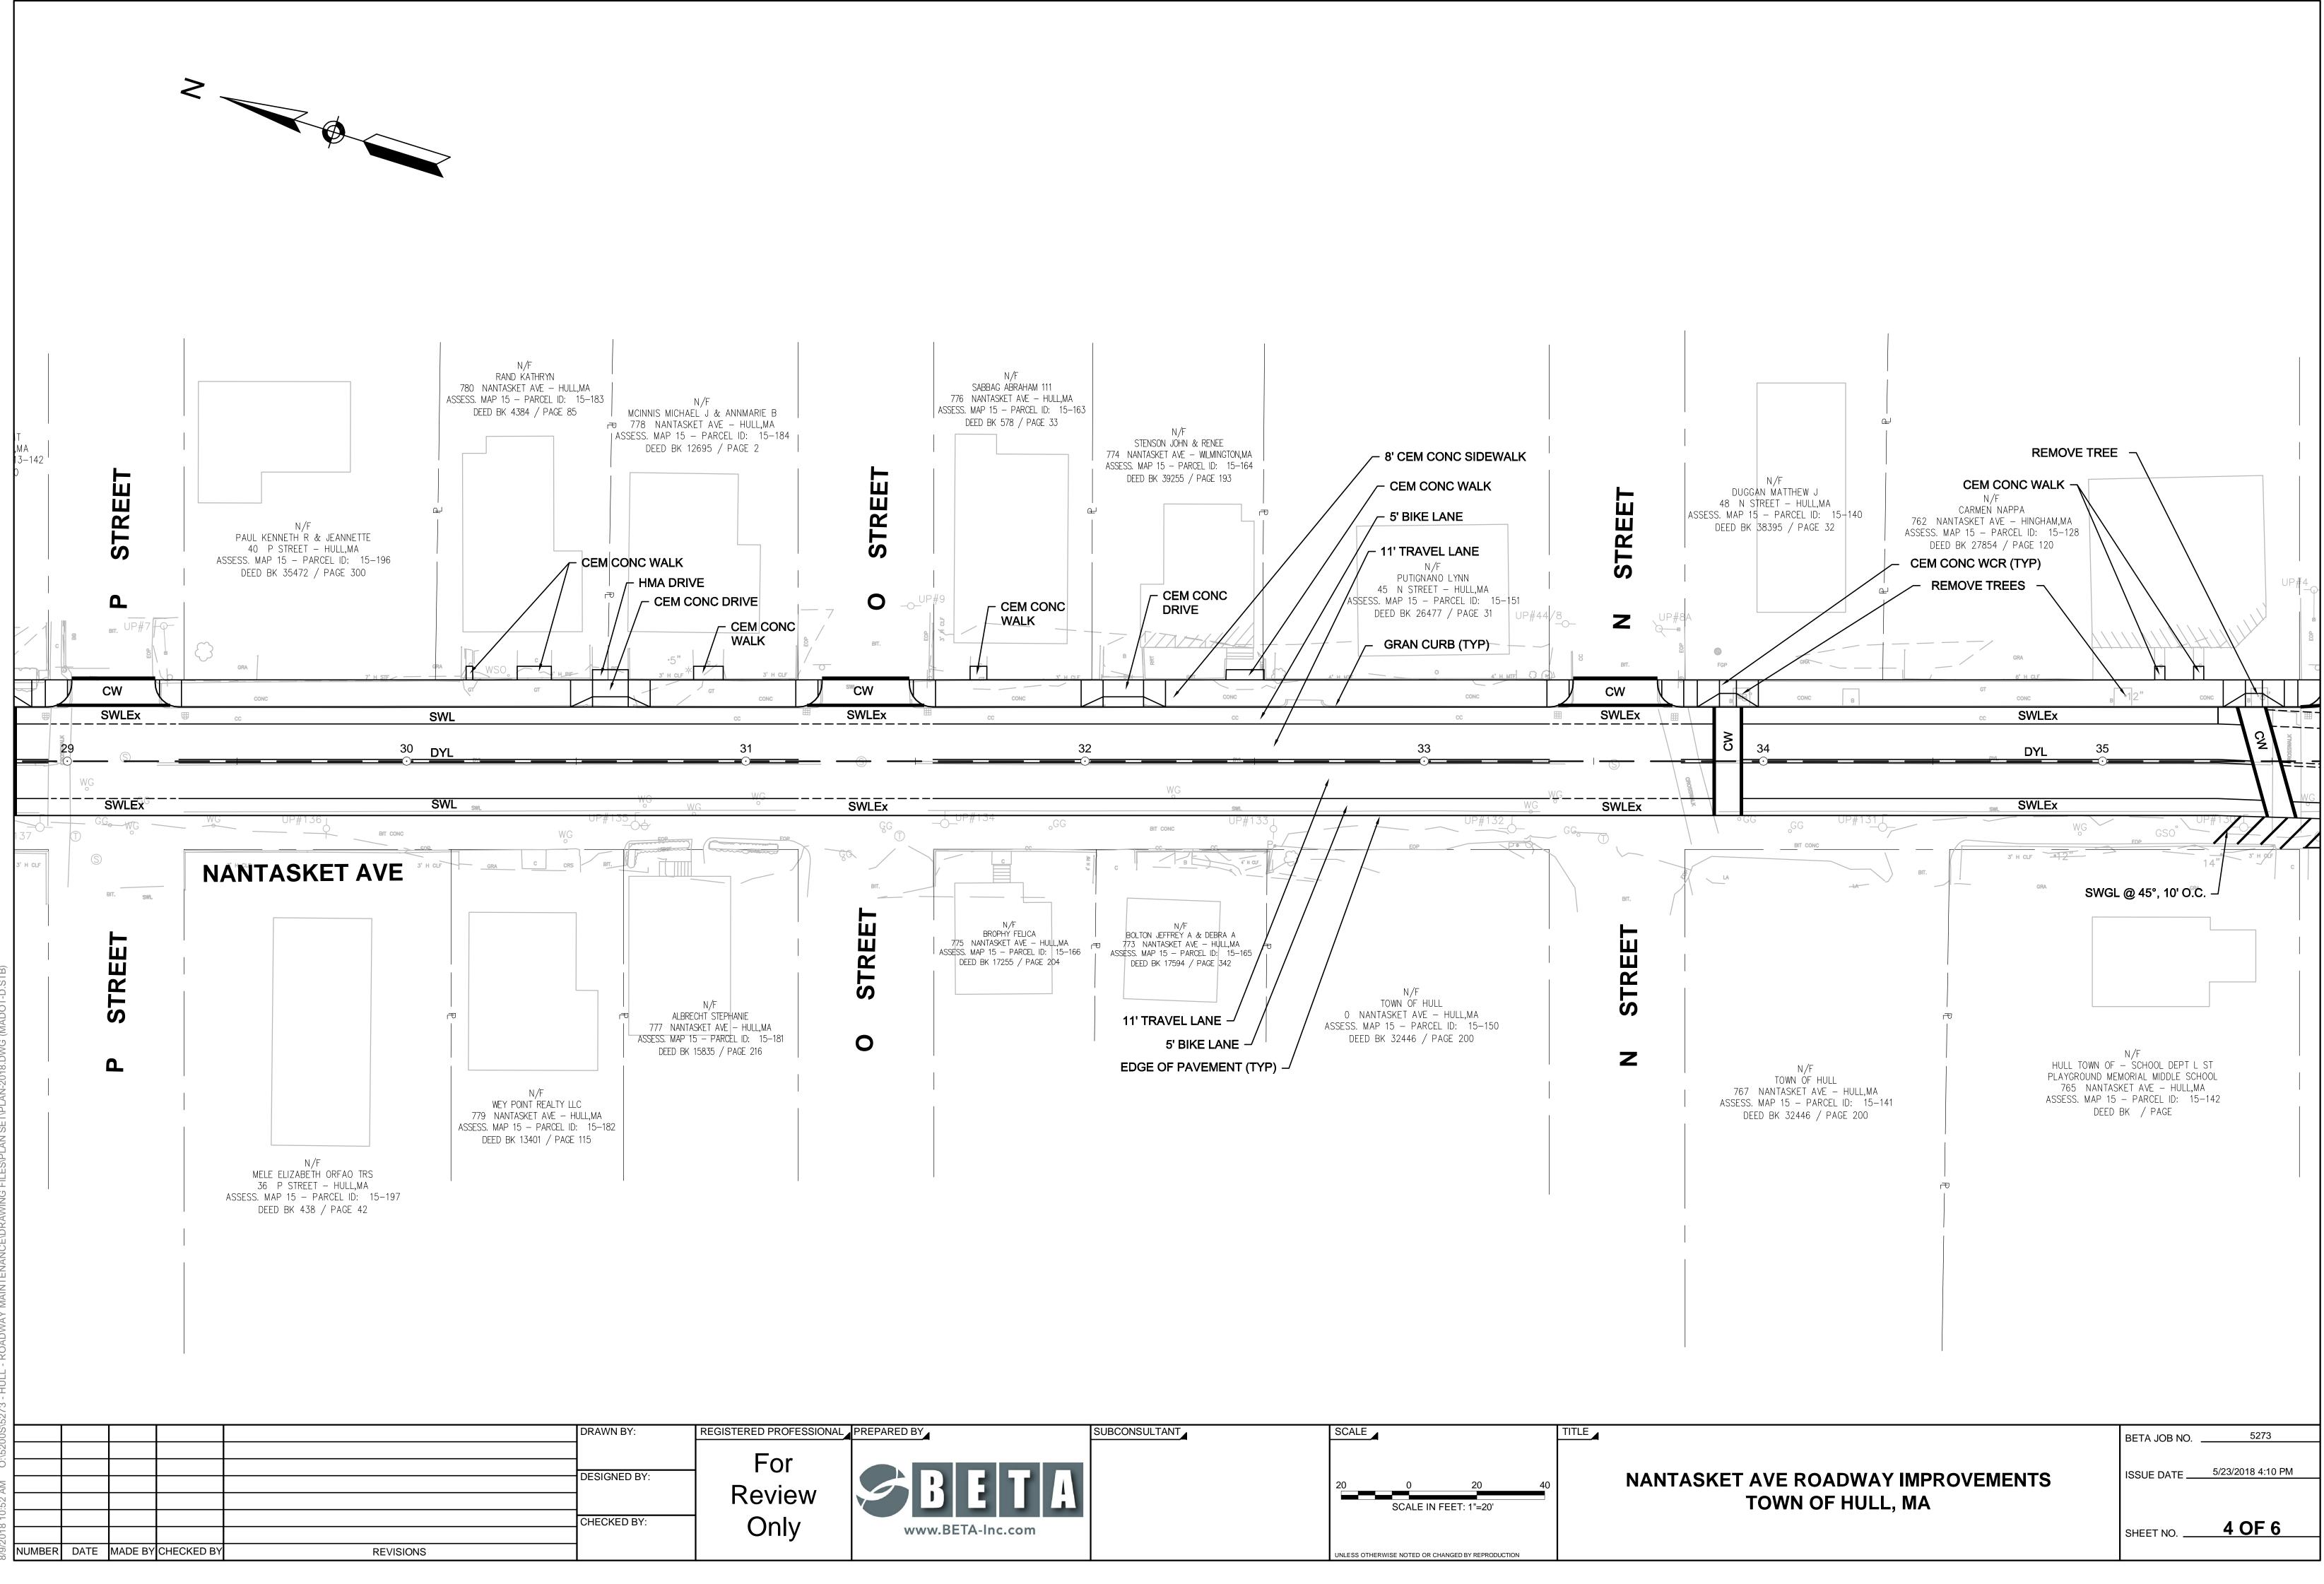

| NANTASKET AVE ROADWAY | <b>IMPROVEMENTS</b> |
|-----------------------|---------------------|
| TOWN OF HULL,         | , MA                |

BETA JOB NO.

5273

ISSUE DATE \_\_\_\_\_5/23/2018 4:10 PM

SHEET NO. 60F6