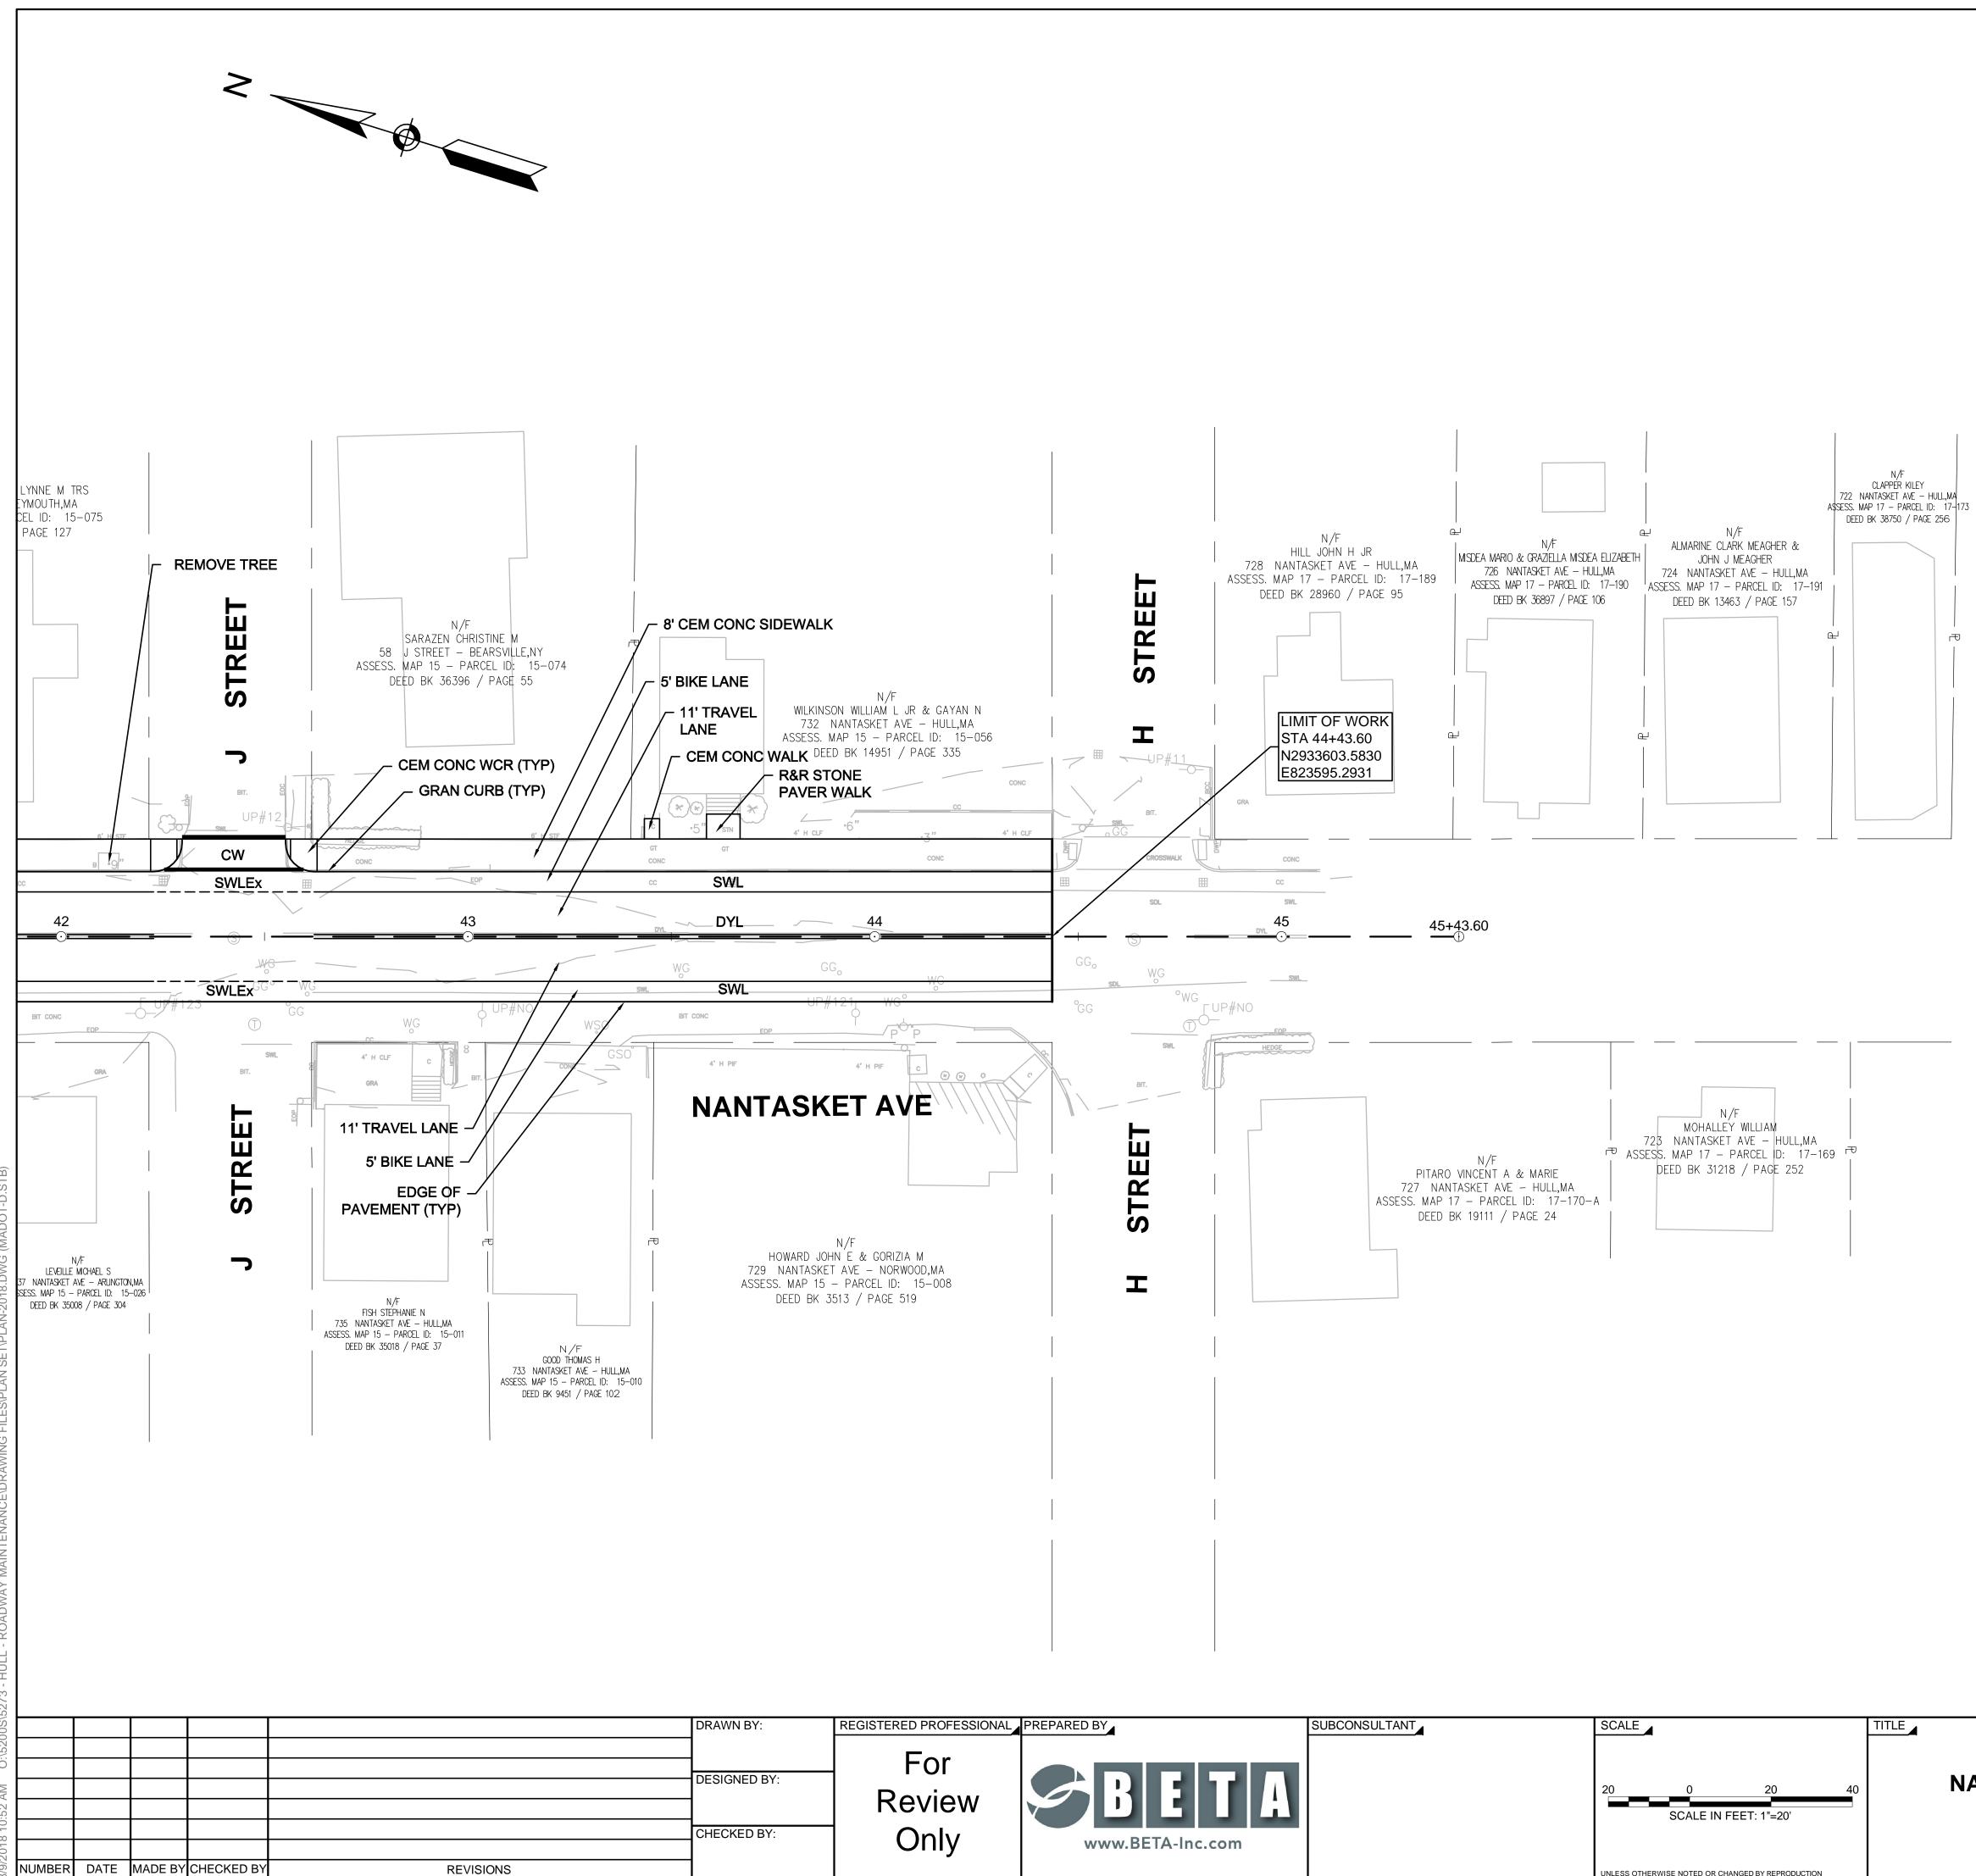

| NANTASKET AVE ROADWAY | <b>IMPROVEMENTS</b> |
|-----------------------|---------------------|
| TOWN OF HULL,         | , MA                |

BETA JOB NO.

5273

ISSUE DATE \_\_\_\_\_5/23/2018 4:10 PM

SHEET NO. 60F6