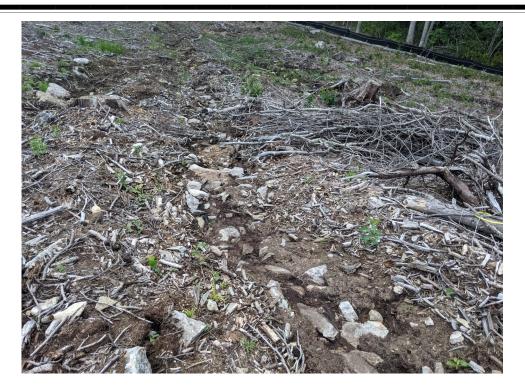

# Photo 3

View erosion gullies beginning to form upgradient of the informal northern access road—facing northwest.