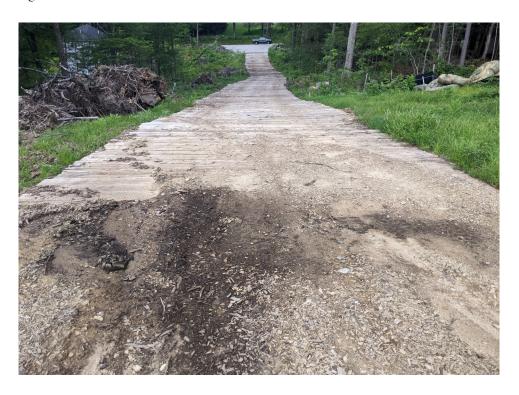

#### Photo 4

View of erosion within the access road to the north of the stockpile area—facing north.