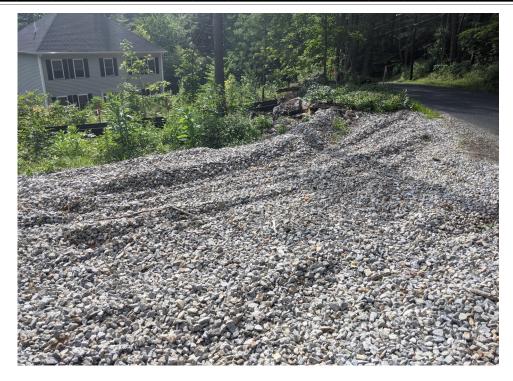

# Photo 1



View of the stabilized construction entrance—facing west.

# Photo 2



View of the erosion control breach—facing northwest.

#### PHOTOGRAPHIC DOCUMENTATION

North Sturbridge Road Solar Facility Charlton, Massachusetts Photographs Documented 07.28.2021

# Photo 3



View erosion gullies beginning to form upgradient of the informal northern access road—facing northwest.

#### Photo 4



View of erosion within the access road to the north of the stockpile area—facing north.

#### PHOTOGRAPHIC DOCUMENTATION

North Sturbridge Road Solar Facility Charlton, Massachusetts Photographs Documented 07.28.2021