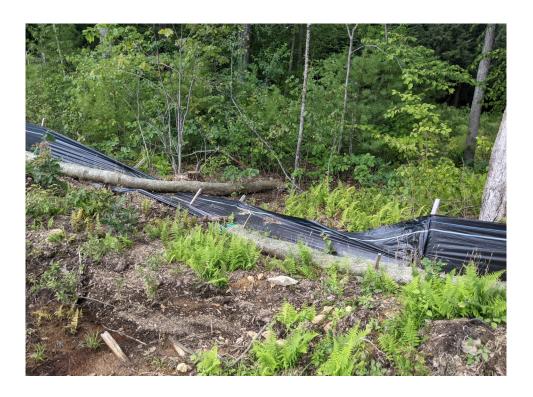

# Photo 1



View of the stabilized construction entrance—facing west.

# Photo 2



View of the erosion control breach—facing northwest.

#### PHOTOGRAPHIC DOCUMENTATION

North Sturbridge Road Solar Facility Charlton, Massachusetts Photographs Documented 07.28.2021

# Photo 3



View erosion gullies beginning to form upgradient of the informal northern access road—facing northwest.

#### Photo 4



View of erosion within the access road to the north of the stockpile area—facing north.

#### PHOTOGRAPHIC DOCUMENTATION

North Sturbridge Road Solar Facility Charlton, Massachusetts Photographs Documented 07.28.2021