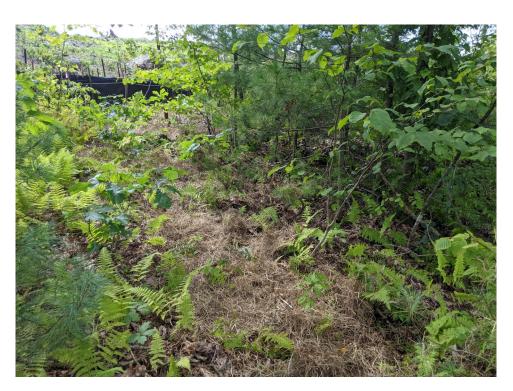

## Photo 2

View of stabilization measures implemented beyond the limits of work at the location of Discharge 1—facing south.