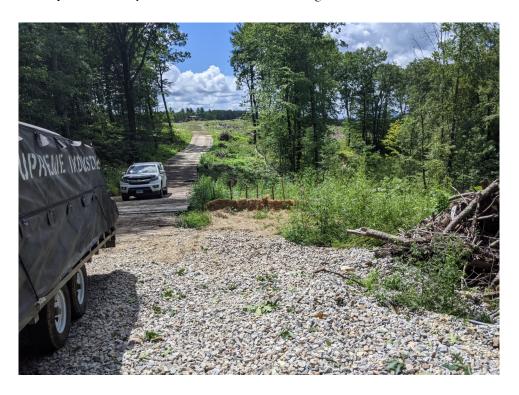

#### Photo 4

View of exposed soils stabilized at the construction entrance; note the implementation of straw bales—facing south.