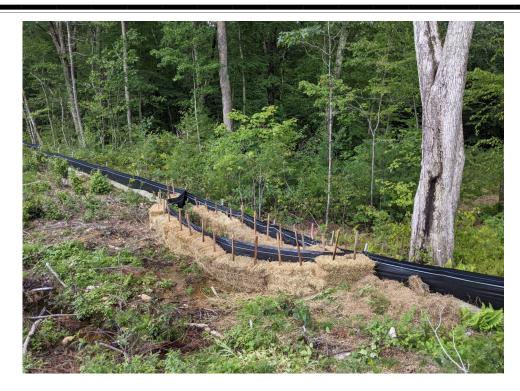

# Photo 1

View of the repaired erosion control measures associated with Discharge 1—facing northwest.