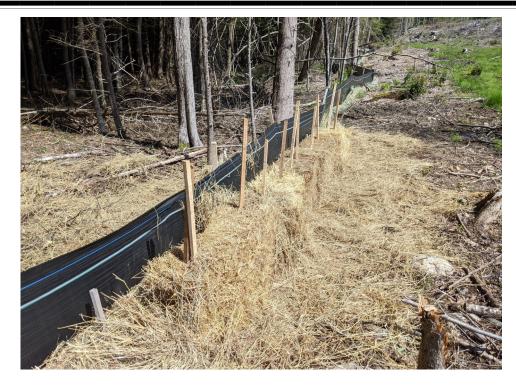

## Photo 3

View of the repaired erosion control breach associated with Discharge 2; note the stabilization of exposed soils beyond the limits of work—facing northeast.