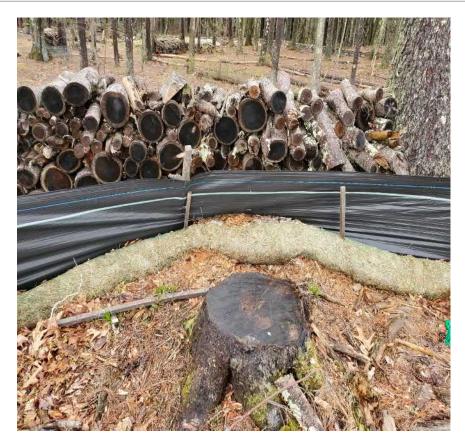

| Stabilization of Exposed Soil (CGP Part 2.2.14)           |                          |                                   |                                                                                                                                                                                                                                                                                                                                                            |  |  |  |  |  |  |
|-----------------------------------------------------------|--------------------------|-----------------------------------|------------------------------------------------------------------------------------------------------------------------------------------------------------------------------------------------------------------------------------------------------------------------------------------------------------------------------------------------------------|--|--|--|--|--|--|
| Stabilization Area [insert additional rows if applicable] | Stabilization Method     | Have You Initiated Stabilization? | Notes                                                                                                                                                                                                                                                                                                                                                      |  |  |  |  |  |  |
| Earthen access road leading to stockpile area             | Straw mulch or hydroseed | ⊠Yes 7/30/2021 □No                | The stockpile area and associated access road have been hydroseeded. Germination has begun and the area will be monitored for successful establishment.                                                                                                                                                                                                    |  |  |  |  |  |  |
| Informal access road along northern portion of the Site   | Straw mulch or hydroseed | □Yes [Enter date] ⊠No             | Erosion channels are beginning to form within upgradient portions of the informal access road (Figure 1). The contractor indicated that stabilization by smoothing out soils and seeding or spreading mulch would occur on 7/30/2021. Stabilization of this area has not been initiated. After inspection of the area on 8/24/2021, it was determined that |  |  |  |  |  |  |