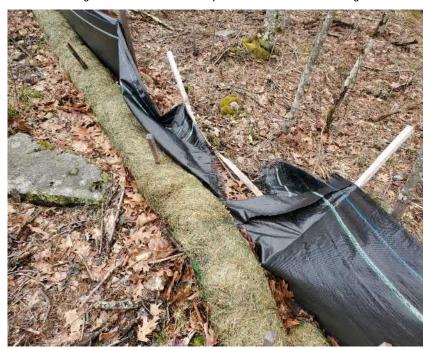

| Condition and Effectiveness of Erosion and Sediment (E&S) Controls (CGP Part 2.2) |                         |                                    |                                                                           |                                                                                                                                                                                                                                                                                                                                                                                |  |  |
|-----------------------------------------------------------------------------------|-------------------------|------------------------------------|---------------------------------------------------------------------------|--------------------------------------------------------------------------------------------------------------------------------------------------------------------------------------------------------------------------------------------------------------------------------------------------------------------------------------------------------------------------------|--|--|
| Type/Location of E&S Control                                                      | Maintenance<br>Needed?* | Corrective<br>Action<br>Required?* | Date on Which<br>Maintenance or<br>Corrective Action<br>First Identified? | Notes                                                                                                                                                                                                                                                                                                                                                                          |  |  |
| Silt Fence and Straw Wattles                                                      | Yes                     | No                                 | 3/15/2022                                                                 | On 4/19/2022 BETA observed damage to the wattles in the northeast and eastern corners of the Site, damage was first observed on 3/15/2022. BETA also observed the silt fence to be partly torn in the southeastern corner of the Site, damage was first observed on 3/27/2022. General maintenance is needed for the entire silt fence. No evidence of discharge was observed. |  |  |
| Stabilized Construction Entrance     (Site Entrance – Access Road)                | No                      | No                                 |                                                                           |                                                                                                                                                                                                                                                                                                                                                                                |  |  |
| 3. Stump and Soil Stockpile Area                                                  | No                      | No                                 |                                                                           |                                                                                                                                                                                                                                                                                                                                                                                |  |  |
| 4. Dust Controls                                                                  | N/A                     | N/A                                |                                                                           |                                                                                                                                                                                                                                                                                                                                                                                |  |  |
| 5. Jute Mesh<br>(Steep Slopes)                                                    | N/A                     | N/A                                |                                                                           |                                                                                                                                                                                                                                                                                                                                                                                |  |  |
| 6. Temporary Seeding                                                              | No                      | No                                 |                                                                           |                                                                                                                                                                                                                                                                                                                                                                                |  |  |