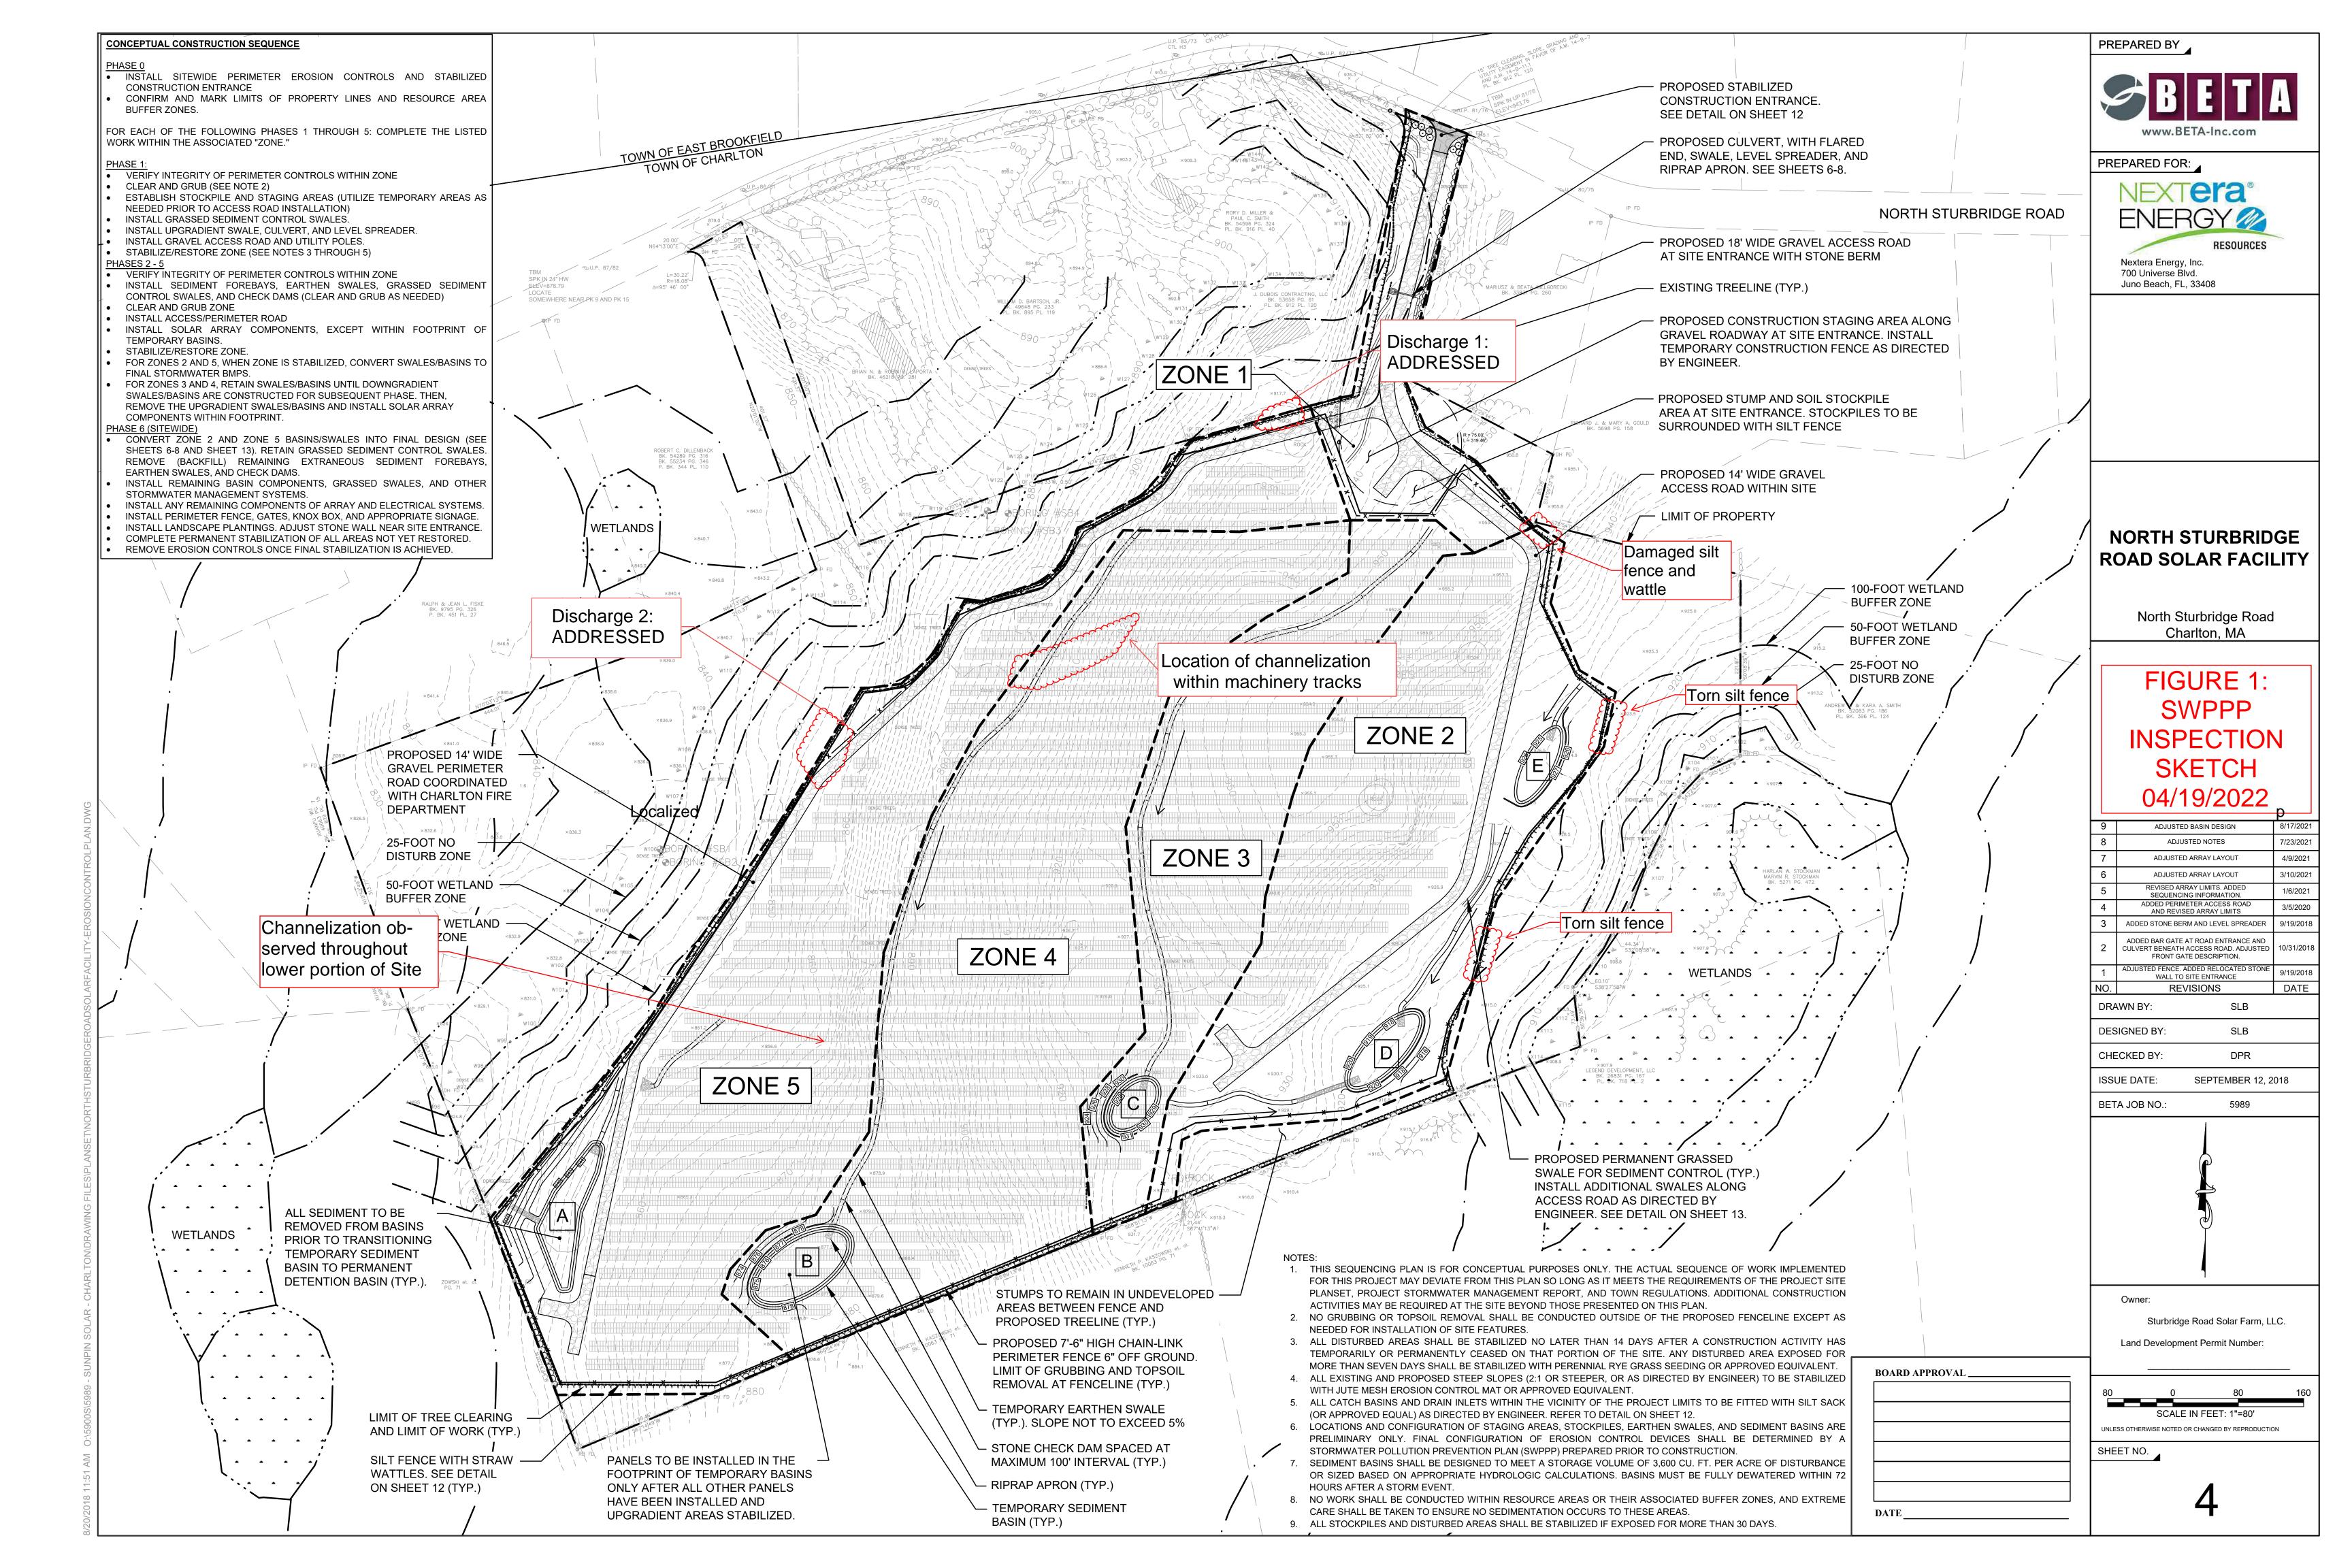

| Condition and Effectiveness of Erosion and Sediment (E&S) Controls (CGP Part 2.2) |                         |                                    |                                                                           |                                                                                                                                                                                                                                                                                                                                                                                |  |  |
|-----------------------------------------------------------------------------------|-------------------------|------------------------------------|---------------------------------------------------------------------------|--------------------------------------------------------------------------------------------------------------------------------------------------------------------------------------------------------------------------------------------------------------------------------------------------------------------------------------------------------------------------------|--|--|
| Type/Location of E&S Control                                                      | Maintenance<br>Needed?* | Corrective<br>Action<br>Required?* | Date on Which<br>Maintenance or<br>Corrective Action<br>First Identified? | Notes                                                                                                                                                                                                                                                                                                                                                                          |  |  |
| Silt Fence and Straw Wattles                                                      | Yes                     | No                                 | 3/15/2022                                                                 | On 4/19/2022 BETA observed damage to the wattles in the northeast and eastern corners of the Site, damage was first observed on 3/15/2022. BETA also observed the silt fence to be partly torn in the southeastern corner of the Site, damage was first observed on 3/27/2022. General maintenance is needed for the entire silt fence. No evidence of discharge was observed. |  |  |
| Stabilized Construction Entrance     (Site Entrance – Access Road)                | No                      | No                                 |                                                                           |                                                                                                                                                                                                                                                                                                                                                                                |  |  |
| 3. Stump and Soil Stockpile Area                                                  | No                      | No                                 |                                                                           |                                                                                                                                                                                                                                                                                                                                                                                |  |  |
| 4. Dust Controls                                                                  | N/A                     | N/A                                |                                                                           |                                                                                                                                                                                                                                                                                                                                                                                |  |  |
| 5. Jute Mesh<br>(Steep Slopes)                                                    | N/A                     | N/A                                |                                                                           |                                                                                                                                                                                                                                                                                                                                                                                |  |  |
| 6. Temporary Seeding                                                              | No                      | No                                 |                                                                           |                                                                                                                                                                                                                                                                                                                                                                                |  |  |

| Stabilization of Exposed Soil (CGP Part 2.2.14)           |                          |                                   |                                                                                                                                                                                                                                                                                                                                                            |  |  |  |  |  |  |
|-----------------------------------------------------------|--------------------------|-----------------------------------|------------------------------------------------------------------------------------------------------------------------------------------------------------------------------------------------------------------------------------------------------------------------------------------------------------------------------------------------------------|--|--|--|--|--|--|
| Stabilization Area [insert additional rows if applicable] | Stabilization Method     | Have You Initiated Stabilization? | Notes                                                                                                                                                                                                                                                                                                                                                      |  |  |  |  |  |  |
| Earthen access road leading to stockpile area             | Straw mulch or hydroseed | ⊠Yes 7/30/2021 □No                | The stockpile area and associated access road have been hydroseeded. Germination has begun and the area will be monitored for successful establishment.                                                                                                                                                                                                    |  |  |  |  |  |  |
| Informal access road along northern portion of the Site   | Straw mulch or hydroseed | □Yes [Enter date] ⊠No             | Erosion channels are beginning to form within upgradient portions of the informal access road (Figure 1). The contractor indicated that stabilization by smoothing out soils and seeding or spreading mulch would occur on 7/30/2021. Stabilization of this area has not been initiated. After inspection of the area on 8/24/2021, it was determined that |  |  |  |  |  |  |

Inspection Report for North Sturbridge Road Solar Facility NPDES ID No.: MAR10031G Inspection Date: 04/19/2022

| 113.pcc11011 batc. 04/11/12022                | •                        | •                   |                                                                                                                                                                                                                                                                                                                                                              |
|-----------------------------------------------|--------------------------|---------------------|--------------------------------------------------------------------------------------------------------------------------------------------------------------------------------------------------------------------------------------------------------------------------------------------------------------------------------------------------------------|
|                                               |                          |                     | temporary swales would likely alleviate the issue of channelization in this area; however, these swales will not be constructed until work resumes at the Site in the spring (pending local approval). This area will continue to be monitored; however, stabilization is not required since the area is not discharging sediment beyond the limits of work. |
| Area beyond the limits of work at Discharge 1 | Hand application of seed | ⊠Yes 8/24/2021 □No  | The sediment deposit previously observed has been removed from beyond the limits of work and the area has been seeded. No sediment migrated within 50 feet of a "water of the US". Straw and additional seed was applied on 8/24/2021.                                                                                                                       |
|                                               |                          |                     | On 10/2/2021 BETA verified that grass seed had been successful established. BETA will continue to monitor grass growth in the spring.                                                                                                                                                                                                                        |
| Area beyond limits of work at Discharge 2     | Hand application of seed | ☐Yes Enter Date ☐No | On 4/8/2022 BETA observed the recently seeded grass to be eshtablished.                                                                                                                                                                                                                                                                                      |