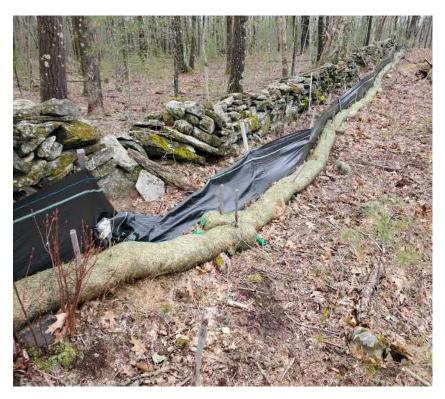

| Condition and Effectiveness of Erosion and Sediment (E&S) Controls (CGP Part 2.2) |                         |                                    |                                                                           |                                                                                                                                                                                                                                                                                                                                                                                |  |  |
|-----------------------------------------------------------------------------------|-------------------------|------------------------------------|---------------------------------------------------------------------------|--------------------------------------------------------------------------------------------------------------------------------------------------------------------------------------------------------------------------------------------------------------------------------------------------------------------------------------------------------------------------------|--|--|
| Type/Location of E&S Control                                                      | Maintenance<br>Needed?* | Corrective<br>Action<br>Required?* | Date on Which<br>Maintenance or<br>Corrective Action<br>First Identified? | Notes                                                                                                                                                                                                                                                                                                                                                                          |  |  |
| Silt Fence and Straw Wattles                                                      | Yes                     | No                                 | 3/15/2022                                                                 | On 4/19/2022 BETA observed damage to the wattles in the northeast and eastern corners of the Site, damage was first observed on 3/15/2022. BETA also observed the silt fence to be partly torn in the southeastern corner of the Site, damage was first observed on 3/27/2022. General maintenance is needed for the entire silt fence. No evidence of discharge was observed. |  |  |
| Stabilized Construction Entrance     (Site Entrance – Access Road)                | No                      | No                                 |                                                                           |                                                                                                                                                                                                                                                                                                                                                                                |  |  |
| 3. Stump and Soil Stockpile Area                                                  | No                      | No                                 |                                                                           |                                                                                                                                                                                                                                                                                                                                                                                |  |  |
| 4. Dust Controls                                                                  | N/A                     | N/A                                |                                                                           |                                                                                                                                                                                                                                                                                                                                                                                |  |  |
| 5. Jute Mesh<br>(Steep Slopes)                                                    | N/A                     | N/A                                |                                                                           |                                                                                                                                                                                                                                                                                                                                                                                |  |  |
| 6. Temporary Seeding                                                              | No                      | No                                 |                                                                           |                                                                                                                                                                                                                                                                                                                                                                                |  |  |