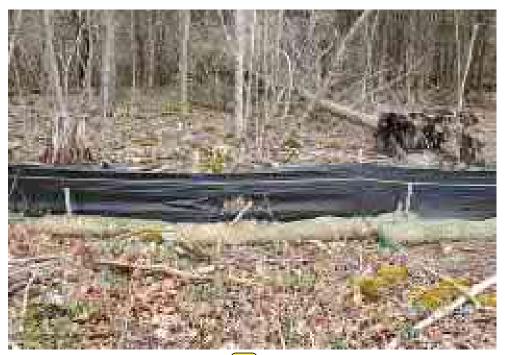

### Photo 1

View of damaged silt fence in eastern portion of the Site — facing south