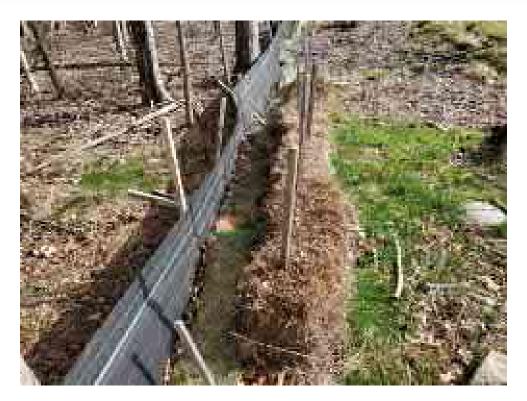

#### Photo 2

View of damaged silt fence in southeast portion of the Site — facing south east