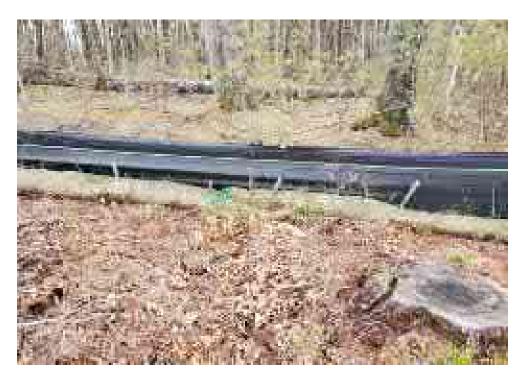

## Photo 5

View of seeded grass at Discharge 2 — facing north

PHOTOGRAPHIC DOCUMENTATION North Sturbridge Road Solar Facility Charlton, Massachusetts Photographs Documented 04.27.2022