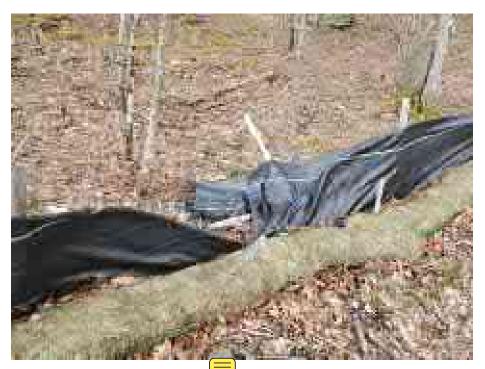

## Photo 3

View of damaged silt wattle in northern portion of the Site — facing north

#### Photo 4

View of damaged silt wattle in nort tern portion of the Site — facing north east