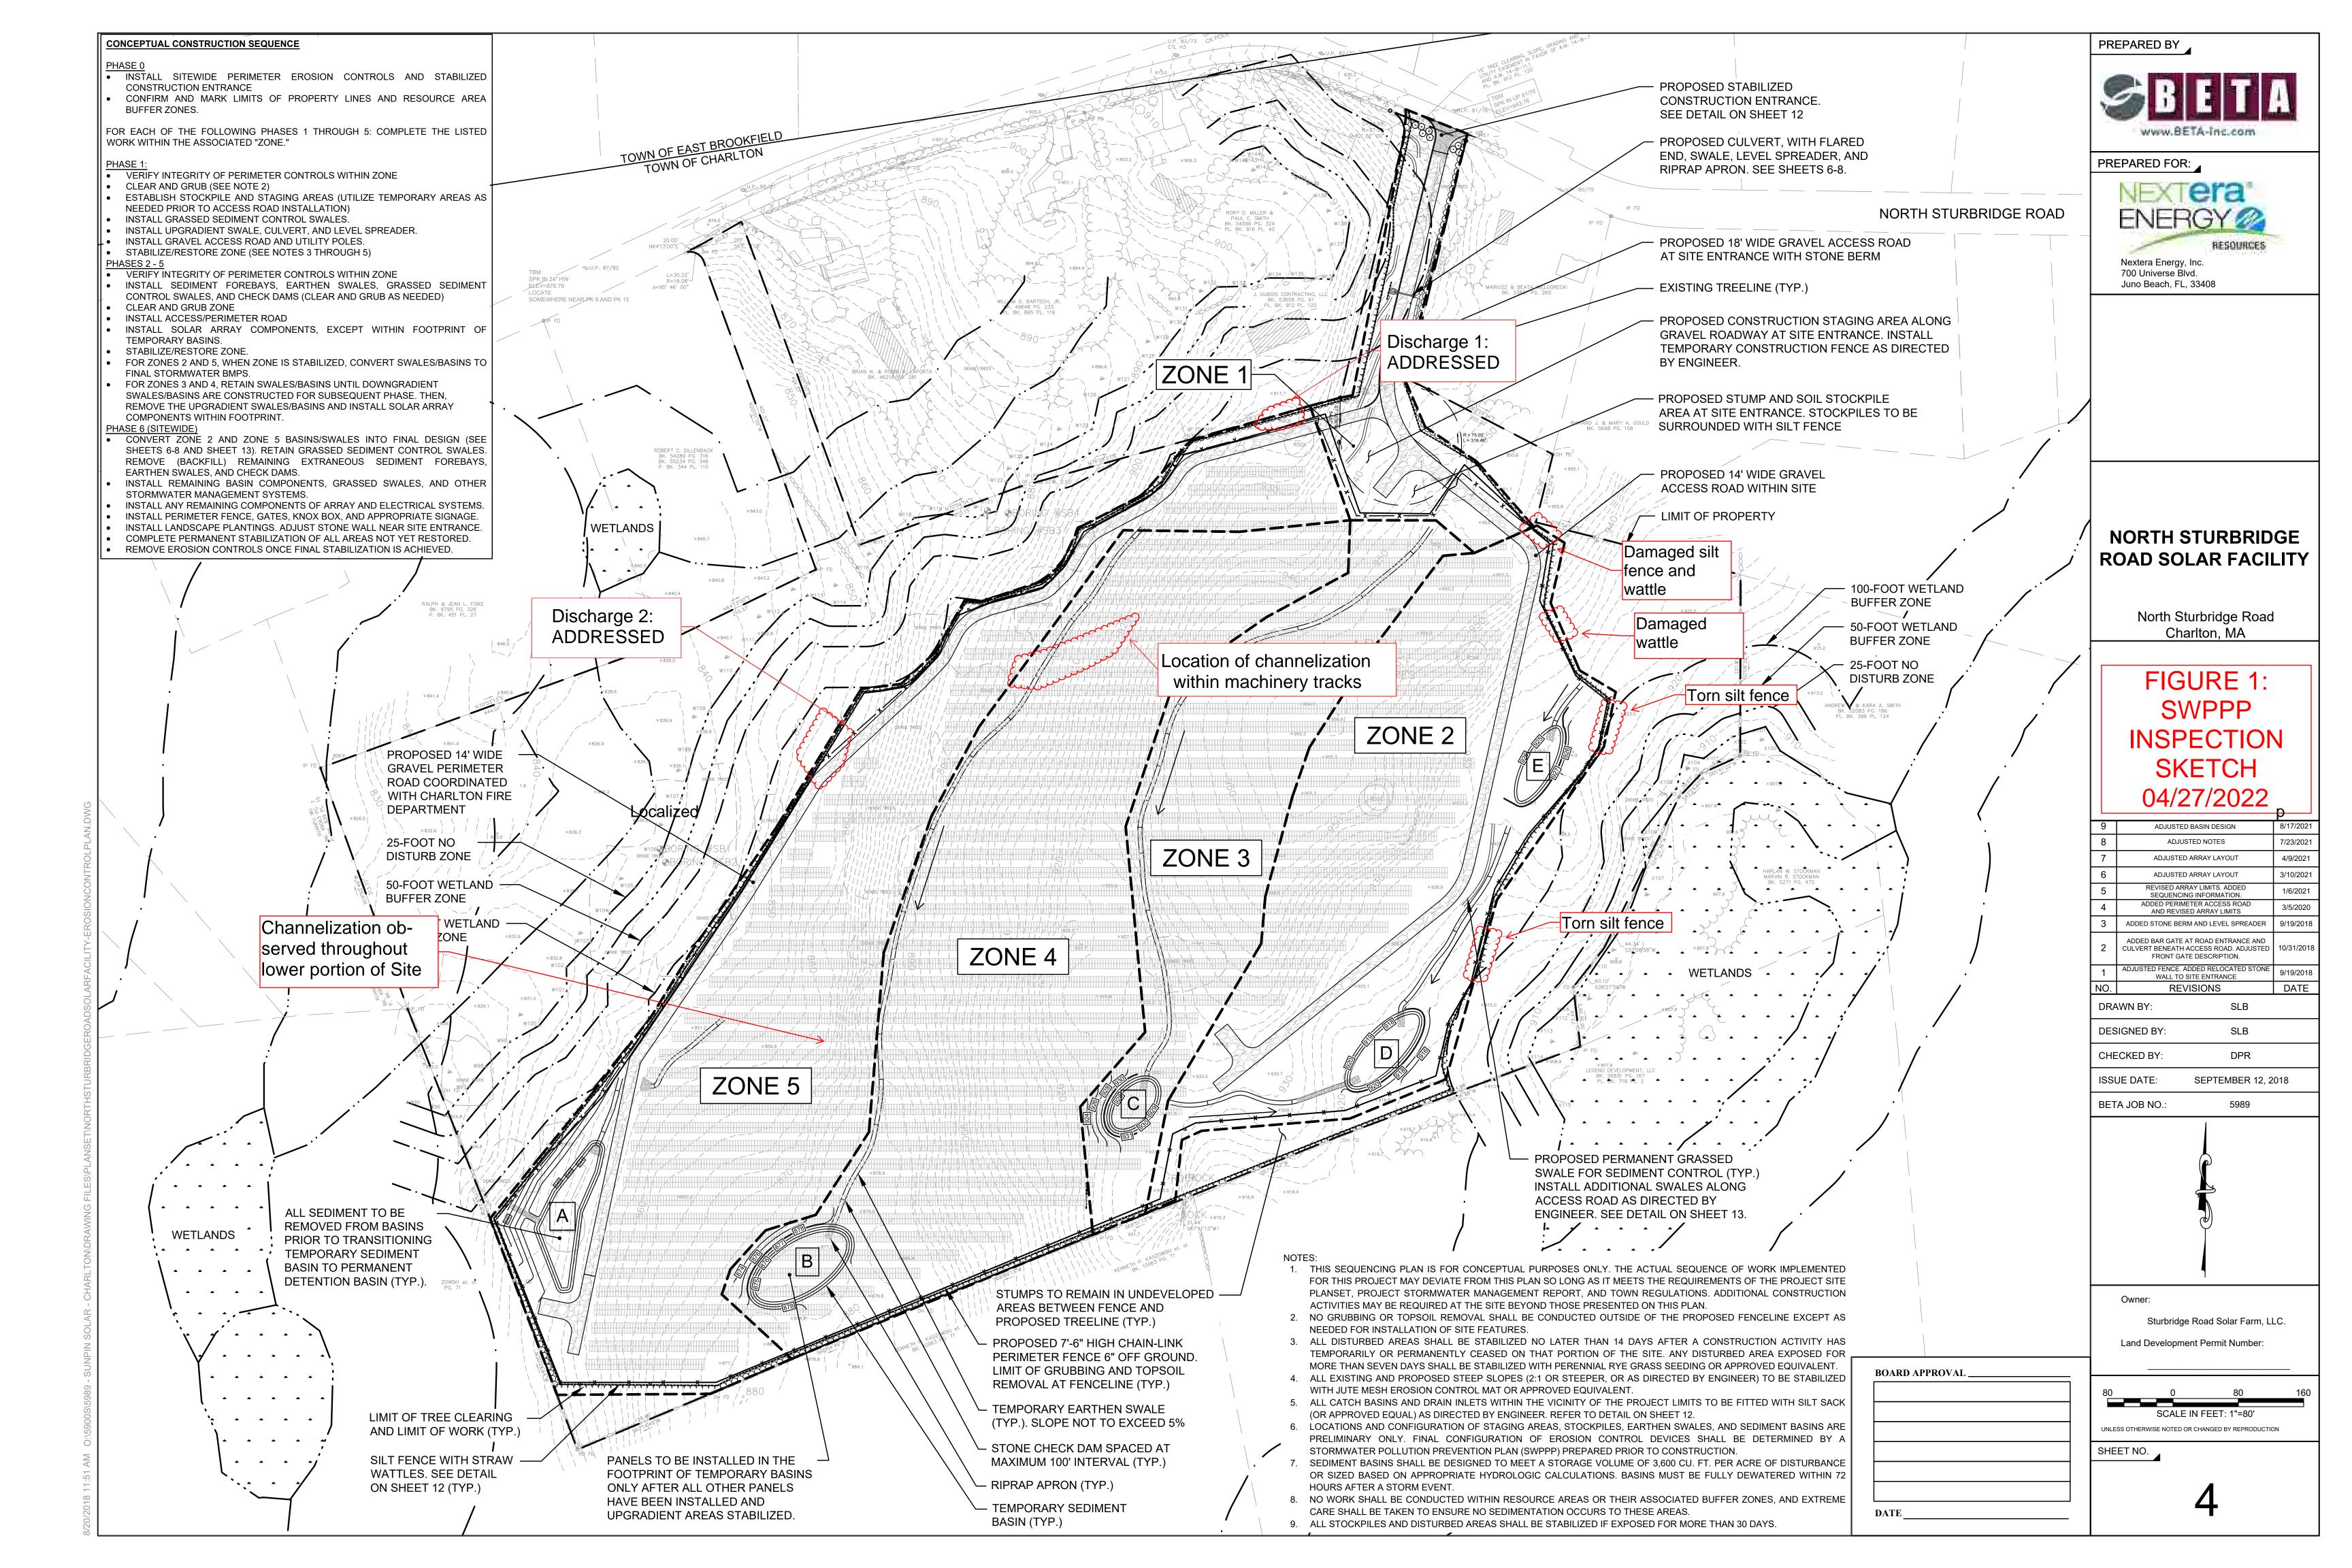

|                                                                    | Condition and Effectiveness of Erosion and Sediment (E&S) Controls (CGP Part 2.2) |     |            |                                                                                                                                                 |  |  |  |  |
|--------------------------------------------------------------------|-----------------------------------------------------------------------------------|-----|------------|-------------------------------------------------------------------------------------------------------------------------------------------------|--|--|--|--|
| Type/Location of E&S Control                                       | Maintenance<br>Needed?*                                                           |     |            |                                                                                                                                                 |  |  |  |  |
| Silt Fence and Straw Wattles                                       | Yes                                                                               | Yes | 1/28/ 2022 | On 1/28/2022 Supreme repaired previously reported damage to silt fence and wattles at the Site.  On 2/2/2022 BETA verified the repairs made by  |  |  |  |  |
|                                                                    |                                                                                   |     | 2/2/ 2022  | Supreme.                                                                                                                                        |  |  |  |  |
|                                                                    |                                                                                   |     | 3/15/ 2022 | On 3/15/2022 BETA observed torn silt fence in multiple lo-                                                                                      |  |  |  |  |
| Stabilized Construction Entrance     (Site Entrance – Access Road) | No                                                                                | No  |            | cations along the perimeter of the Site. The silt wattles  are still serving their intended purpose but require main-                           |  |  |  |  |
| 3. Stump and Soil Stockpile Area                                   | No                                                                                | No  |            | tenance.                                                                                                                                        |  |  |  |  |
| 4. Dust Controls                                                   | N/A                                                                               | N/A | 3/24/2022  | On 3/24/2022 BETA observed damaged silt fence in the southeast corner and northern portions of the Site. No evidence of discharge was observed. |  |  |  |  |
| 5. Jute Mesh<br>(Steep Slopes)                                     | N/A                                                                               | N/A |            |                                                                                                                                                 |  |  |  |  |
| 6. Temporary Seeding                                               | No                                                                                | No  |            |                                                                                                                                                 |  |  |  |  |

Inspection Report for North Sturbridge Road Solar Facility NPDES ID No.: MAR10031G

NPDES ID No.: MAR10031G Inspection Date: 04/27/2022

| 1spection Date: 04/21/2022                                                                                                                                     |                 |                   |                              |                   |                            |                                                 |          |                                                                                                                                                                                                                                                                                                                                                                      |
|----------------------------------------------------------------------------------------------------------------------------------------------------------------|-----------------|-------------------|------------------------------|-------------------|----------------------------|-------------------------------------------------|----------|----------------------------------------------------------------------------------------------------------------------------------------------------------------------------------------------------------------------------------------------------------------------------------------------------------------------------------------------------------------------|
| 7. Topsoil Re-Use 8. Storm Drain Inlets (North Brookfield Road) 9. Temporary Drainage Swales (Throughout Site) 10. Temporary Sediment Basins (Throughout Site) |                 | N/A<br>N/A<br>N/A |                              | N/A<br>N/A<br>N/A |                            | 4/1/2022<br>4/8/2022                            |          | On 4/1/2022 BETA observed repairs on the collapsed portions of the silt fence located in the north east corner. BETA observed damage to the silt fence and wattle in the north east corner of the Site. No evidence of discharge was observed.  On 4/8/2022 BETA observed torn silt fence in the eastern portion of the Site, No evidence of discharge was observed. |
| ()                                                                                                                                                             |                 |                   |                              |                   |                            | 4/27/2022                                       |          | On 4/27/2022 BETA observed damage to the wattles in the northeast and east corners of the Site. No evidence of discharge was observed.                                                                                                                                                                                                                               |
|                                                                                                                                                                |                 | Condi             | tion and                     | l Effectiv        | eness (                    | of Pollution P                                  | reventic | on (P2) Practices (CGP Part 2.3)                                                                                                                                                                                                                                                                                                                                     |
| Type/Location of P2 Practices [insert additional rows if applicable]                                                                                           | Mainte<br>Neede | enance            | Correct<br>Action<br>Require | tive              | Date o<br>Mainte<br>Correc | n Which<br>nance or<br>tive Action<br>entified? | Notes    |                                                                                                                                                                                                                                                                                                                                                                      |
| Equipment Refueling                                                                                                                                            | □Yes            | ⊠No               | □Yes                         | ⊠No               | [Enter o                   | date]                                           |          |                                                                                                                                                                                                                                                                                                                                                                      |
| Staging Area  2. Hydraulic Lines                                                                                                                               | □Yes            | ⊠No               | □Yes                         | ⊠No               | [Enter o                   | date]                                           |          |                                                                                                                                                                                                                                                                                                                                                                      |
| Staging/Work Areas                                                                                                                                             | □Yes            | ⊠No               | □Yes                         | ⊠No               | [Enter o                   | date]                                           |          |                                                                                                                                                                                                                                                                                                                                                                      |
| Equipment Maintenance     Staging Area                                                                                                                         | □Yes            | ⊠No               | □Yes                         | ⊠No               | [Enter o                   | date]                                           |          |                                                                                                                                                                                                                                                                                                                                                                      |
| 4. Sanitary Toilets                                                                                                                                            | □Yes            | ⊠No               | □Yes                         | ⊠No               | [Enter o                   | date]                                           |          |                                                                                                                                                                                                                                                                                                                                                                      |
| Staging Area  5. Vehicle Accident                                                                                                                              | □Yes            | ⊠No               | □Yes                         | ⊠No               | [Enter o                   | date]                                           |          |                                                                                                                                                                                                                                                                                                                                                                      |
| Entire Site                                                                                                                                                    | □Yes            | ⊠No               | □Yes                         | ⊠No               | [Enter o                   | date]                                           | •        |                                                                                                                                                                                                                                                                                                                                                                      |

| Stabilization of Exposed Soil (CGP Part 2.2.14)           |                          |                                   |                                                                                                                                                                                                                                                                                                                                                            |  |  |  |  |
|-----------------------------------------------------------|--------------------------|-----------------------------------|------------------------------------------------------------------------------------------------------------------------------------------------------------------------------------------------------------------------------------------------------------------------------------------------------------------------------------------------------------|--|--|--|--|
| Stabilization Area [insert additional rows if applicable] | Stabilization Method     | Have You Initiated Stabilization? | Notes                                                                                                                                                                                                                                                                                                                                                      |  |  |  |  |
| Earthen access road leading to stockpile area             | Straw mulch or hydroseed | ⊠Yes 7/30/2021 □No                | The stockpile area and associated access road have been hydroseeded. Germination has begun and the area will be monitored for successful establishment.                                                                                                                                                                                                    |  |  |  |  |
| Informal access road along northern portion of the Site   | Straw mulch or hydroseed | □Yes [Enter date] ⊠No             | Erosion channels are beginning to form within upgradient portions of the informal access road (Figure 1). The contractor indicated that stabilization by smoothing out soils and seeding or spreading mulch would occur on 7/30/2021. Stabilization of this area has not been initiated. After inspection of the area on 8/24/2021, it was determined that |  |  |  |  |

Inspection Report for North Sturbridge Road Solar Facility

NPDES ID No.: MAR10031G Inspection Date: 04/27/2022

| ispection bate. 04/21/2022                    | •                        | •                   |                                                                                                                                                                                                                                                                                                                                                              |
|-----------------------------------------------|--------------------------|---------------------|--------------------------------------------------------------------------------------------------------------------------------------------------------------------------------------------------------------------------------------------------------------------------------------------------------------------------------------------------------------|
|                                               |                          |                     | temporary swales would likely alleviate the issue of channelization in this area; however, these swales will not be constructed until work resumes at the Site in the spring (pending local approval). This area will continue to be monitored; however, stabilization is not required since the area is not discharging sediment beyond the limits of work. |
| Area beyond the limits of work at Discharge 1 | Hand application of seed | ⊠Yes 8/24/2021 □No  | The sediment deposit previously observed has been removed from beyond the limits of work and the area has been seeded. No sediment migrated within 50 feet of a "water of the US". Straw and additional seed was applied on 8/24/2021.                                                                                                                       |
|                                               |                          |                     | On 10/2/2021 BETA verified that grass seed had been successful established. BETA will continue to monitor grass growth in the spring.                                                                                                                                                                                                                        |
| Area beyond limits of work at Discharge 2     | Hand application of seed | ☐Yes Enter Date ☐No | On 4/27/2022 BETA observed the recently seeded grass to be thriving.                                                                                                                                                                                                                                                                                         |