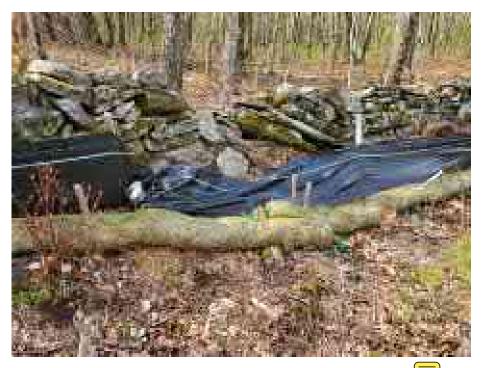

### Photo 1

View of damaged silt fence in eastern portion of the Site — facing south

#### Photo 2

View of damaged silt fence in southeast portion of the Site — facing south east