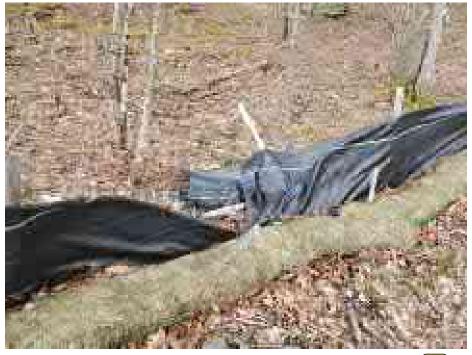

## Photo 3

View of damaged silt wattle in northern portion of the Site — facing north

#### Photo 4

View of damaged silt wattle in northern portion of the Site — facing northern