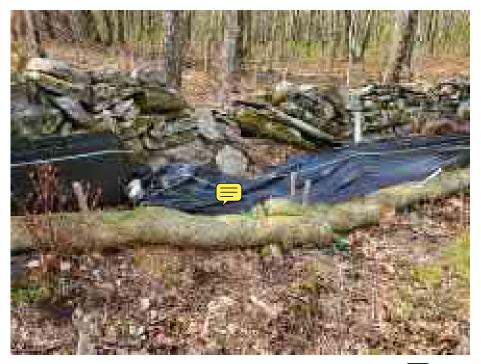

### Photo 1

View of damaged silt fence in eastern portion of the Site — facing sou

#### Photo 2

View of damaged silt fence in south portion of the Site — facing south