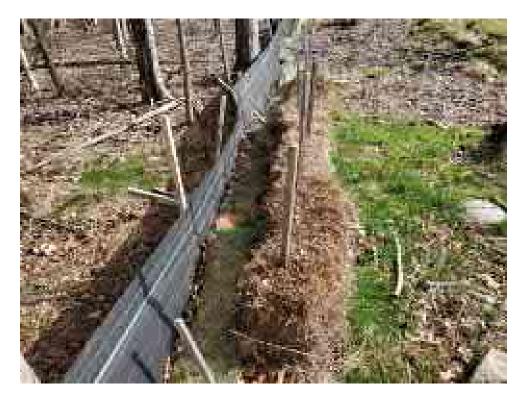

## Photo 3

View of damaged silt wattle in northern portion of the Site — facing north