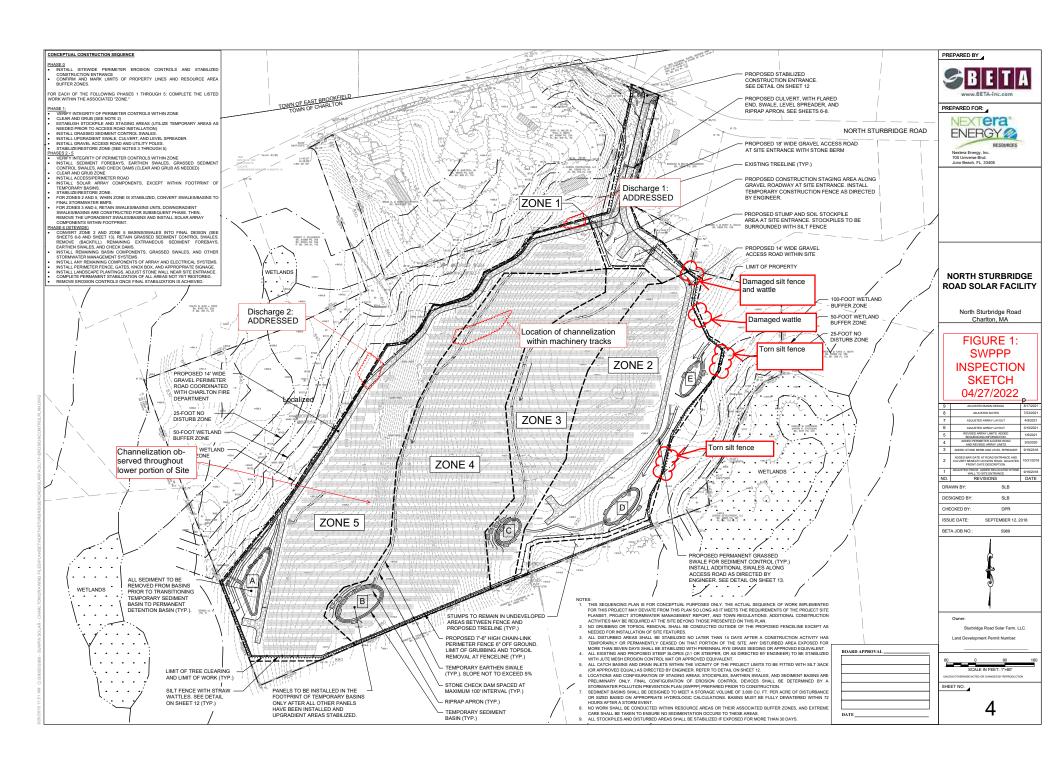

|                                                                    | Condition and           | Effectiveness o | f Erosion and Sedim                   | ent (E&S) Controls (CGP Part 2.2)                                                                                                                                                                                   |
|--------------------------------------------------------------------|-------------------------|-----------------|---------------------------------------|---------------------------------------------------------------------------------------------------------------------------------------------------------------------------------------------------------------------|
| Type/Location of E&S Control                                       | Maintenance<br>Needed?* |                 |                                       |                                                                                                                                                                                                                     |
| 1. Silt Fence and Straw Wattles                                    | Yes                     | Y               | 1/28/ 2022<br>2/2/ 2022<br>3/15/ 2022 | On 1/28/2022 Supreme repaired previously reported damage to silt fence and wattles at the Site.  On 2/2/2022 BETA verified the repairs made by Supreme.  On 3/15/2022 BETA observed torn silt fence in multiple lo- |
| Stabilized Construction Entrance     (Site Entrance – Access Road) | No                      | No              |                                       | cations along the perimeter of the Site. The silt wattles  are still serving their intended purpose but require main-                                                                                               |
| 3. Stump and Soil Stockpile Area                                   | No                      | No              |                                       | tenance.                                                                                                                                                                                                            |
| 4. Dust Controls                                                   | N/A                     | N/A             | 3/24/2022                             | On 3/24/2022 BETA observed damaged silt fence in the southeast corner and northern portions of the Site. No evidence of discharge was observed.                                                                     |
| 5. Jute Mesh<br>(Steep Slopes)                                     | N/A                     | N/A             |                                       |                                                                                                                                                                                                                     |
| 6. Temporary Seeding                                               | No                      | No              |                                       |                                                                                                                                                                                                                     |

Inspection Report for North Sturbridge Road Solar Facility NPDES ID No.: MAR10031G

NPDES ID No.: MAR10031G Inspection Date: 04/27/2022

| 1spection Date: 04/21/2022                                                                                                                                                                                                                               |                 |                   |                              |                   |                            |                                                 |          |                                                                                                                                                                                                                                                                                                                                                                      |
|----------------------------------------------------------------------------------------------------------------------------------------------------------------------------------------------------------------------------------------------------------|-----------------|-------------------|------------------------------|-------------------|----------------------------|-------------------------------------------------|----------|----------------------------------------------------------------------------------------------------------------------------------------------------------------------------------------------------------------------------------------------------------------------------------------------------------------------------------------------------------------------|
| <ol> <li>Topsoil Re-Use</li> <li>Storm Drain Inlets         <ul> <li>(North Brookfield Road)</li> </ul> </li> <li>Temporary Drainage Swall         <ul> <li>(Throughout Site)</li> </ul> </li> <li>Temporary Sediment Basin (Throughout Site)</li> </ol> |                 | N/A<br>N/A<br>N/A |                              | N/A<br>N/A<br>N/A |                            | 4/1/2022<br>4/8/2022                            |          | On 4/1/2022 BETA observed repairs on the collapsed portions of the silt fence located in the north east corner. BETA observed damage to the silt fence and wattle in the north east corner of the Site. No evidence of discharge was observed.  On 4/8/2022 BETA observed torn silt fence in the eastern portion of the Site, No evidence of discharge was observed. |
| ()                                                                                                                                                                                                                                                       |                 |                   |                              |                   |                            | 4/27/2022                                       |          | On 4/27/2022 BETA observed damage to the wattles in the northeast and east corners of the Site. No evidence of discharge was observed.                                                                                                                                                                                                                               |
|                                                                                                                                                                                                                                                          |                 | Condi             | tion and                     | l Effectiv        | eness (                    | of Pollution P                                  | reventic | on (P2) Practices (CGP Part 2.3)                                                                                                                                                                                                                                                                                                                                     |
| Type/Location of P2 Practices [insert additional rows if applicable]                                                                                                                                                                                     | Mainte<br>Neede | enance            | Correct<br>Action<br>Require | tive              | Date o<br>Mainte<br>Correc | n Which<br>nance or<br>tive Action<br>entified? | Notes    |                                                                                                                                                                                                                                                                                                                                                                      |
| Equipment Refueling                                                                                                                                                                                                                                      | □Yes            | ⊠No               | □Yes                         | ⊠No               | [Enter o                   | date]                                           |          |                                                                                                                                                                                                                                                                                                                                                                      |
| Staging Area  2. Hydraulic Lines                                                                                                                                                                                                                         | □Yes            | ⊠No               | □Yes                         | ⊠No               | [Enter o                   | date]                                           |          |                                                                                                                                                                                                                                                                                                                                                                      |
| Staging/Work Areas                                                                                                                                                                                                                                       | □Yes            | ⊠No               | □Yes                         | ⊠No               | [Enter o                   | date]                                           |          |                                                                                                                                                                                                                                                                                                                                                                      |
| Equipment Maintenance     Staging Area                                                                                                                                                                                                                   | □Yes            | ⊠No               | □Yes                         | ⊠No               | [Enter o                   | date]                                           |          |                                                                                                                                                                                                                                                                                                                                                                      |
| 4. Sanitary Toilets                                                                                                                                                                                                                                      | □Yes            | ⊠No               | □Yes                         | ⊠No               | [Enter o                   | date]                                           |          |                                                                                                                                                                                                                                                                                                                                                                      |
| Staging Area  5. Vehicle Accident                                                                                                                                                                                                                        | □Yes            | ⊠No               | □Yes                         | ⊠No               | [Enter o                   | date]                                           |          |                                                                                                                                                                                                                                                                                                                                                                      |
| Entire Site                                                                                                                                                                                                                                              | □Yes            | ⊠No               | □Yes                         | ⊠No               | [Enter o                   | date]                                           | •        |                                                                                                                                                                                                                                                                                                                                                                      |

|                                                           | Stabilization            | of Exposed Soil (CGP Part 2.)     | 2.14)                                                                                                                                                                                                                                                                                                                                                      |
|-----------------------------------------------------------|--------------------------|-----------------------------------|------------------------------------------------------------------------------------------------------------------------------------------------------------------------------------------------------------------------------------------------------------------------------------------------------------------------------------------------------------|
| Stabilization Area [insert additional rows if applicable] | Stabilization Method     | Have You Initiated Stabilization? | Notes                                                                                                                                                                                                                                                                                                                                                      |
| Earthen access road leading to stockpile area             | Straw mulch or hydroseed | ⊠Yes 7/30/2021 □No                | The stockpile area and associated access road have been hydroseeded. Germination has begun and the area will be monitored for successful establishment.                                                                                                                                                                                                    |
| Informal access road along northern portion of the Site   | Straw mulch or hydroseed | □Yes [Enter date] ⊠No             | Erosion channels are beginning to form within upgradient portions of the informal access road (Figure 1). The contractor indicated that stabilization by smoothing out soils and seeding or spreading mulch would occur on 7/30/2021. Stabilization of this area has not been initiated. After inspection of the area on 8/24/2021, it was determined that |