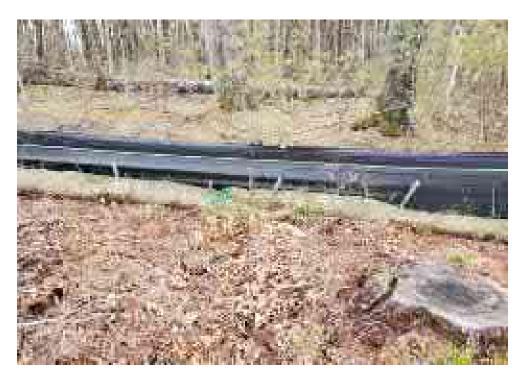

Inspection Report for North Sturbridge Road Solar Facility NPDES ID No.: MAR10031G Inspection Date: 04/27/2022

| 113pcc11011 Date: 04/21/2022                  | •                        | •                   |                                                                                                                                                                                                                                                                                                                                                              |
|-----------------------------------------------|--------------------------|---------------------|--------------------------------------------------------------------------------------------------------------------------------------------------------------------------------------------------------------------------------------------------------------------------------------------------------------------------------------------------------------|
|                                               |                          |                     | temporary swales would likely alleviate the issue of channelization in this area; however, these swales will not be constructed until work resumes at the Site in the spring (pending local approval). This area will continue to be monitored; however, stabilization is not required since the area is not discharging sediment beyond the limits of work. |
| Area beyond the limits of work at Discharge 1 | Hand application of seed | ⊠Yes 8/24/2021 □No  | The sediment deposit previously observed has been removed from beyond the limits of work and the area has been seeded. No sediment migrated within 50 feet of a "water of the US". Straw and additional seed was applied on 8/24/2021.                                                                                                                       |
|                                               |                          |                     | On 10/2/2021 BETA verified that grass seed had been successful established. BETA will continue to monitor grass growth in the spring.                                                                                                                                                                                                                        |
| Area beyond limits of work at Discharge 2     | Hand application of seed | ☐Yes Enter Date ☐No | On 4/27/2022 BETA observed the recently seeded grass to be thriving.                                                                                                                                                                                                                                                                                         |

#### PHOTOGRAPHIC DOCUMENTATION North Sturbridge Road Solar Facility Charlton, Massachusetts

Photographs Documented 04.27.2022

View of seeded grass at Discharge 2 — facing north

PHOTOGRAPHIC DOCUMENTATION North Sturbridge Road Solar Facility Charlton, Massachusetts Photographs Documented 04.27.2022