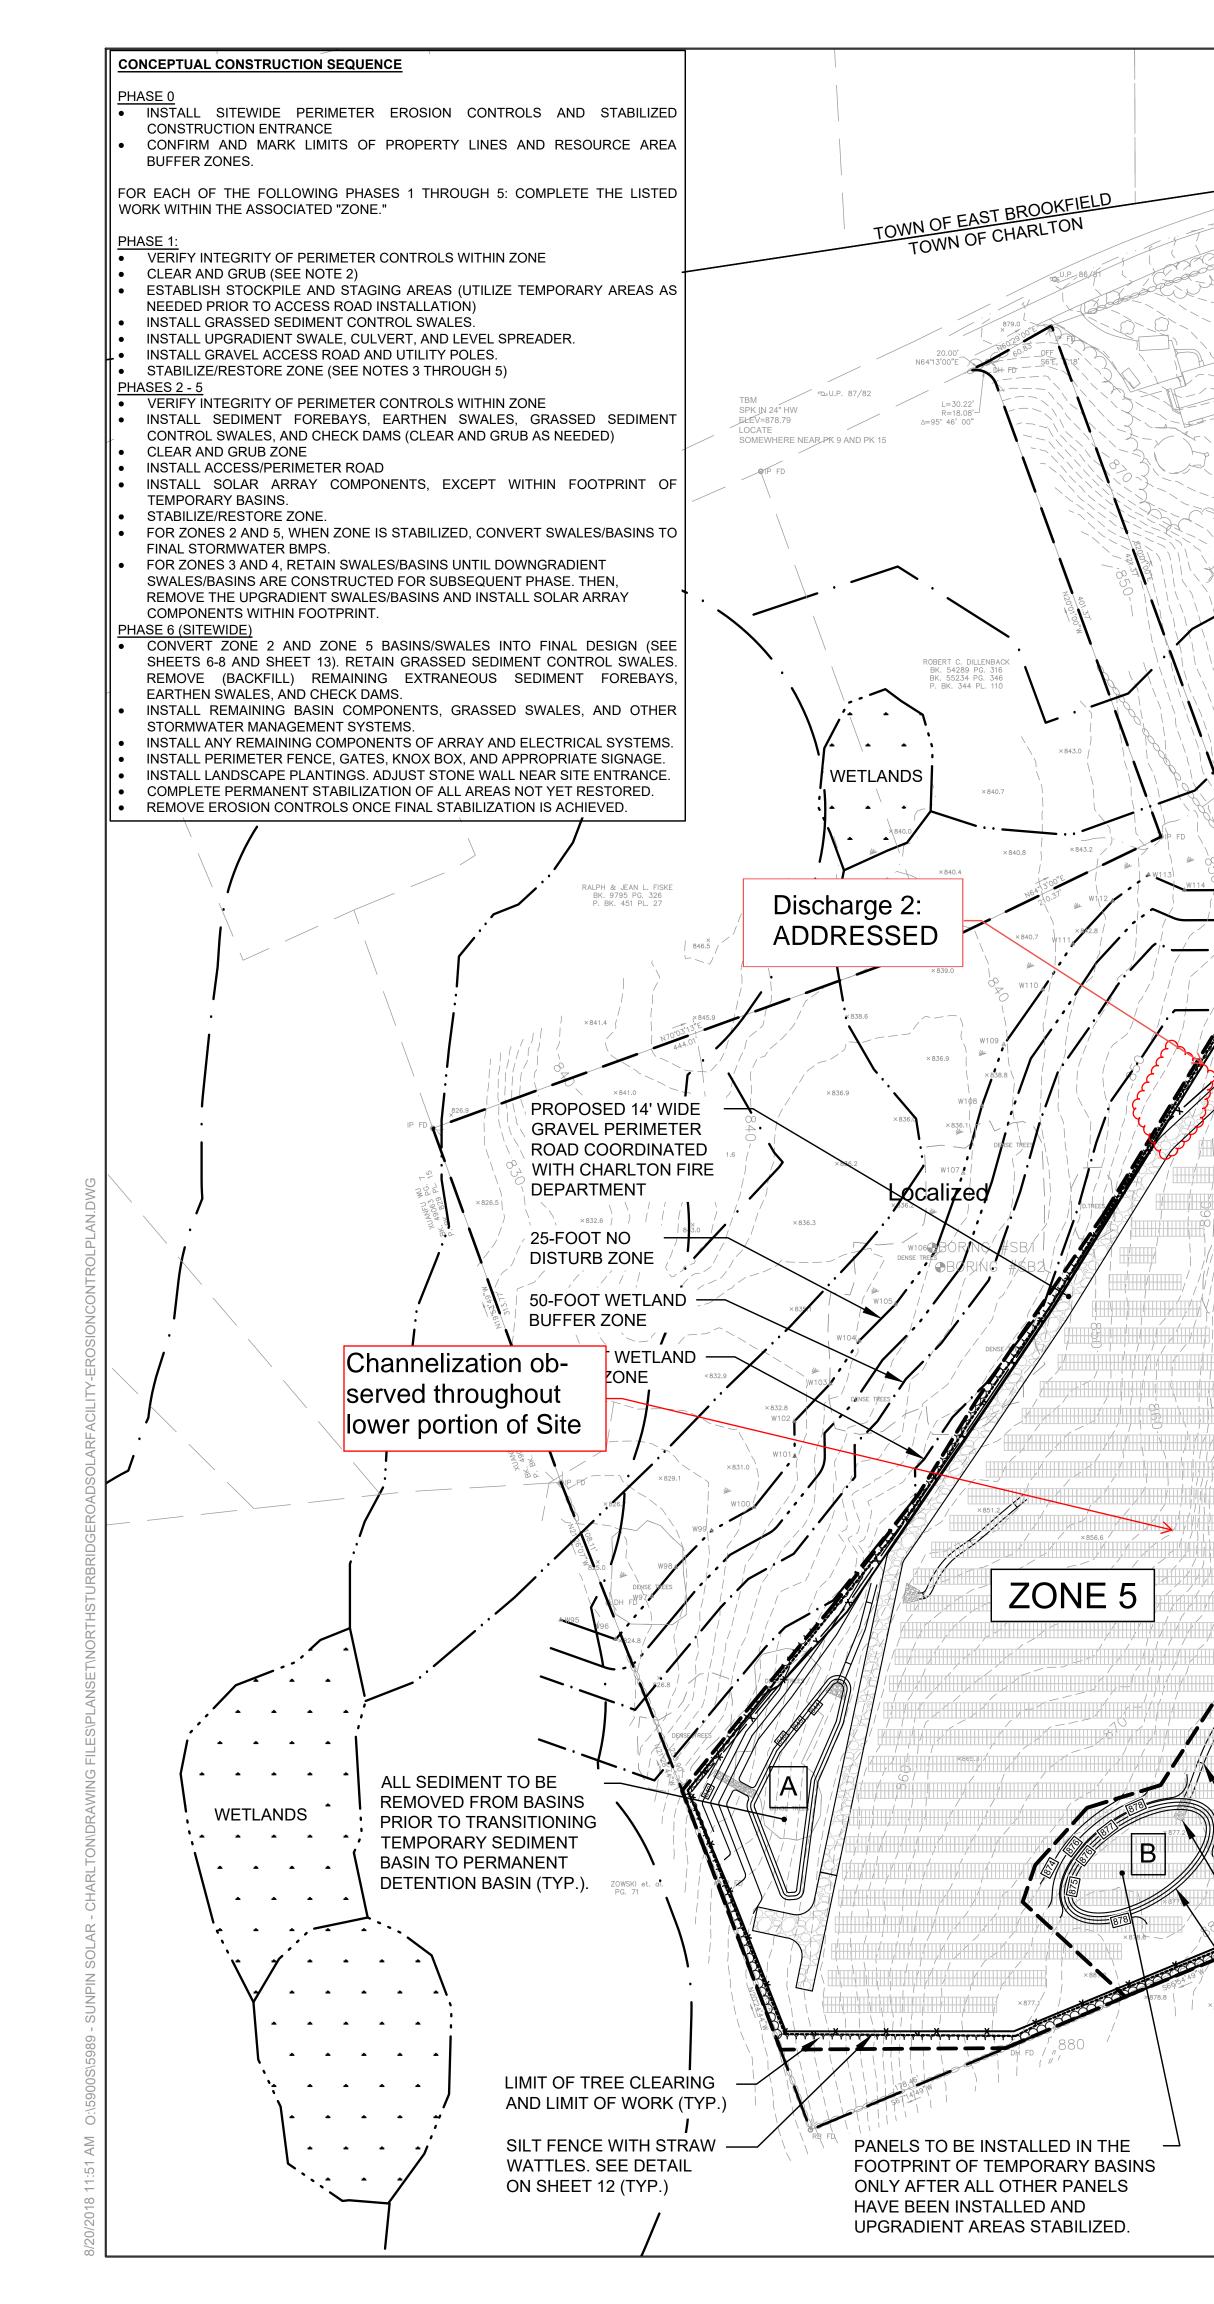

## Discharge 1: ADDRESSED

# Location of channelization within machinery tracks

ZONE 3

ZONE

# ZONE 2

Torn silt fence

F

STUMPS TO REMAIN IN UNDEVELOPED — AREAS BETWEEN FENCE AND PROPOSED TREELINE (TYP.)

ZONE 4

PROPOSED 7'-6" HIGH CHAIN-LINK PERIMETER FENCE 6" OFF GROUND. LIMIT OF GRUBBING AND TOPSOIL REMOVAL AT FENCELINE (TYP.)

**TEMPORARY EARTHEN SWALE** (TYP.). SLOPE NOT TO EXCEED 5%

STONE CHECK DAM SPACED AT MAXIMUM 100' INTERVAL (TYP.) · RIPRAP APRON (TYP.)

TEMPORARY SEDIMENT BASIN (TYP.)

NOTES: 1. THIS SEQUENCING PLAN IS FOR CONCEPTUAL PURPOSES ONLY. THE ACTUAL SEQUENCE OF WORK IMPLEMENTED FOR THIS PROJECT MAY DEVIATE FROM THIS PLAN SO LONG AS IT MEETS THE REQUIREMENTS OF THE PROJECT SITE PLANSET, PROJECT STORMWATER MANAGEMENT REPORT, AND TOWN REGULATIONS. ADDITIONAL CONSTRUCTION ACTIVITIES MAY BE REQUIRED AT THE SITE BEYOND THOSE PRESENTED ON THIS PLAN. 2. NO GRUBBING OR TOPSOIL REMOVAL SHALL BE CONDUCTED OUTSIDE OF THE PROPOSED FENCELINE EXCEPT AS