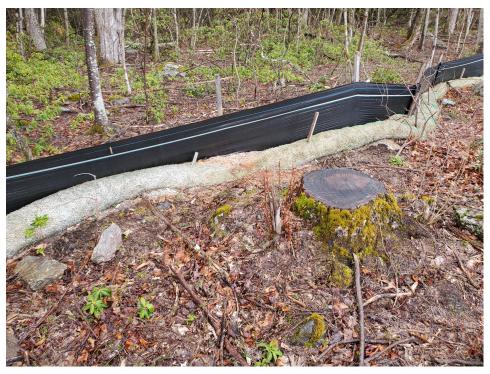

### Photo 1

View of damaged silt fence in eastern portion of the Site — facing southeast

View of damaged silt fence in southeast portion of the Site — facing southeast

PHOTOGRAPHIC DOCUMENTATION North Sturbridge Road Solar Facility Charlton, Massachusetts Photographs Documented 5.4.2022