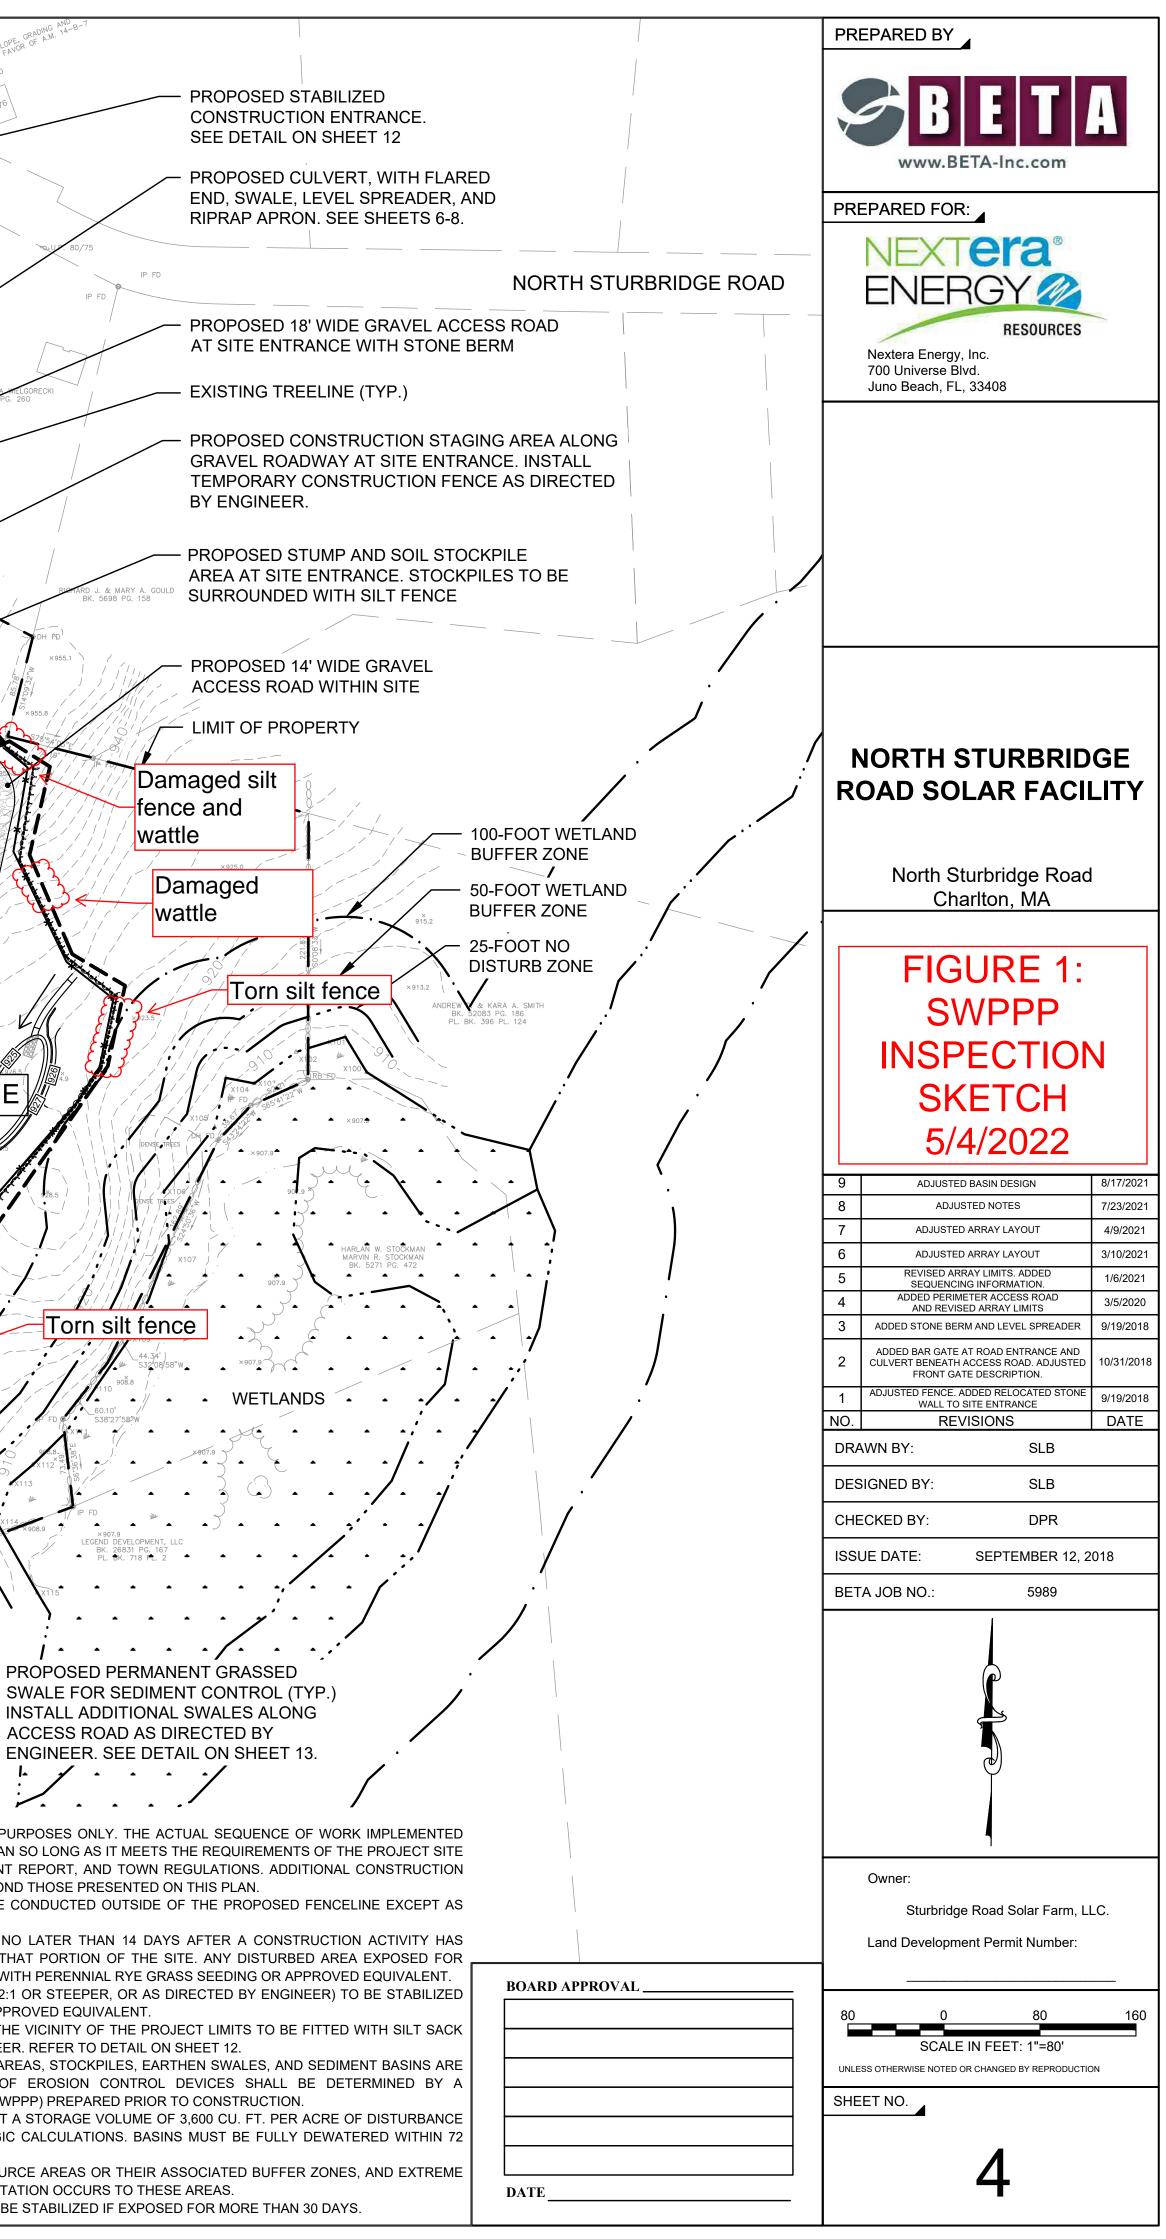

|                                                                      | Condition and           | Effectiveness c                    |                                                                           | ent (E&S) Controls (CGP Part 2.2)                                                                                                                                                                                                                                                                                                                                                              |
|----------------------------------------------------------------------|-------------------------|------------------------------------|---------------------------------------------------------------------------|------------------------------------------------------------------------------------------------------------------------------------------------------------------------------------------------------------------------------------------------------------------------------------------------------------------------------------------------------------------------------------------------|
| Type/Location of E&S Control                                         | Maintenance<br>Needed?* | Corrective<br>Action<br>Required?* | Date on Which<br>Maintenance or<br>Corrective Action<br>First Identified? |                                                                                                                                                                                                                                                                                                                                                                                                |
| 1. Silt Fence and Straw Wattles                                      | Yes                     | No                                 |                                                                           |                                                                                                                                                                                                                                                                                                                                                                                                |
|                                                                      |                         |                                    | 5/4/2022                                                                  | On 5/4/2022 BETA observed damage to the wattles in the<br>northeast and eastern corners of the Site, damage was first ob-<br>served on 3/15/2022. BETA also observed the silt fence to be<br>partly torn in the southeastern corner of the Site, damage was<br>first observed on 3/27/2022. General maintenance is needed for<br>the entire silt fence. No evidence of discharge was observed. |
| 2. Stabilized Construction Entrance<br>(Site Entrance – Access Road) | No                      | No                                 |                                                                           |                                                                                                                                                                                                                                                                                                                                                                                                |
| 3. Stump and Soil Stockpile Area                                     | No                      | No                                 |                                                                           |                                                                                                                                                                                                                                                                                                                                                                                                |
| 4. Dust Controls                                                     | N/A                     | N/A                                |                                                                           |                                                                                                                                                                                                                                                                                                                                                                                                |
| 5. Jute Mesh<br>(Steep Slopes)                                       | N/A                     | N/A                                |                                                                           |                                                                                                                                                                                                                                                                                                                                                                                                |
| 6. Temporary Seeding                                                 | No                      | No                                 |                                                                           |                                                                                                                                                                                                                                                                                                                                                                                                |
|                                                                      |                         |                                    |                                                                           |                                                                                                                                                                                                                                                                                                                                                                                                |

| Stabilization of Exposed Soil (CGP Part 2.2.14)                       |                          |                                      |                                                                                                                                                                                                                                                                                                                                                                           |  |  |  |
|-----------------------------------------------------------------------|--------------------------|--------------------------------------|---------------------------------------------------------------------------------------------------------------------------------------------------------------------------------------------------------------------------------------------------------------------------------------------------------------------------------------------------------------------------|--|--|--|
| Stabilization Area<br>[insert additional rows if applicable]          | Stabilization Method     | Have You Initiated<br>Stabilization? | Notes                                                                                                                                                                                                                                                                                                                                                                     |  |  |  |
| <ol> <li>Earthen access road leading to<br/>stockpile area</li> </ol> | Straw mulch or hydroseed | ⊠Yes 7/30/2021 □No                   | The stockpile area and associated access road have been<br>hydroseeded. Germination has begun and the area will be<br>monitored for successful establishment.                                                                                                                                                                                                             |  |  |  |
| 2. Informal access road along northern portion of the Site            | Straw mulch or hydroseed | □Yes [Enter date] ⊠No                | Erosion channels are beginning to form within upgradient<br>portions of the informal access road (Figure 1). The<br>contractor indicated that stabilization by smoothing out soils<br>and seeding or spreading mulch would occur on 7/30/2021.<br>Stabilization of this area has not been initiated. After<br>inspection of the area on 8/24/2021, it was determined that |  |  |  |

| nspection Date: 5/4/2022                                              |                          |                     |                                                                                                                                                                                                                                                                                                                                                                             |
|-----------------------------------------------------------------------|--------------------------|---------------------|-----------------------------------------------------------------------------------------------------------------------------------------------------------------------------------------------------------------------------------------------------------------------------------------------------------------------------------------------------------------------------|
|                                                                       |                          |                     | temporary swales would likely alleviate the issue of<br>channelization in this area; however, these swales will not be<br>constructed until work resumes at the Site in the spring<br>(pending local approval). This area will continue to be<br>monitored; however, stabilization is not required since the<br>area is not discharging sediment beyond the limits of work. |
| <ol> <li>Area beyond the limits of work at<br/>Discharge 1</li> </ol> | Hand application of seed | ⊠Yes 8/24/2021 □No  | The sediment deposit previously observed has been<br>removed from beyond the limits of work and the area has<br>been seeded. No sediment migrated within 50 feet of a<br>"water of the US". Straw and additional seed was applied<br>on 8/24/2021.                                                                                                                          |
|                                                                       |                          |                     | On 10/2/2021 BETA verified that grass seed had been successful established. BETA will continue to monitor grass growth in the spring.                                                                                                                                                                                                                                       |
| 4. Area beyond limits of work at Discharge 2                          | Hand application of seed | □Yes Enter Date ⊠No | On 4/8/2022 BETA observed the recently seeded grass to be thriving.                                                                                                                                                                                                                                                                                                         |