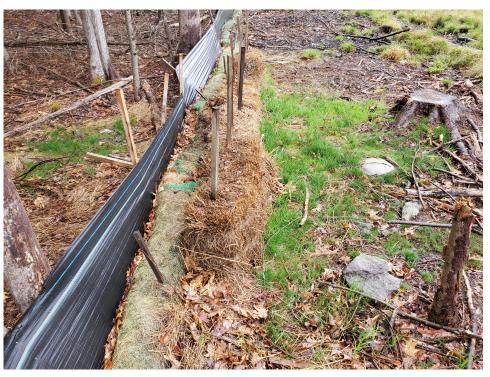

### Photo 3

View of damaged silt wattle in northern portion of the Site — facing north

Photo 4

View of damaged silt wattle in northeastern portion of the Site — facing northeast

PHOTOGRAPHIC DOCUMENTATION North Sturbridge Road Solar Facility Charlton, Massachusetts Photographs Documented 5.4.2022