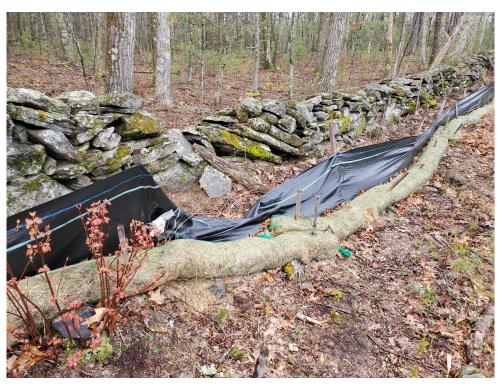

|                                                                      | Condition and           | Effectiveness c                    |                                                                           | ent (E&S) Controls (CGP Part 2.2)                                                                                                                                                                                                                                                                                                                                                              |
|----------------------------------------------------------------------|-------------------------|------------------------------------|---------------------------------------------------------------------------|------------------------------------------------------------------------------------------------------------------------------------------------------------------------------------------------------------------------------------------------------------------------------------------------------------------------------------------------------------------------------------------------|
| Type/Location of E&S Control                                         | Maintenance<br>Needed?* | Corrective<br>Action<br>Required?* | Date on Which<br>Maintenance or<br>Corrective Action<br>First Identified? |                                                                                                                                                                                                                                                                                                                                                                                                |
| 1. Silt Fence and Straw Wattles                                      | Yes                     | No                                 |                                                                           |                                                                                                                                                                                                                                                                                                                                                                                                |
|                                                                      |                         |                                    | 5/4/2022                                                                  | On 5/4/2022 BETA observed damage to the wattles in the<br>northeast and eastern corners of the Site, damage was first ob-<br>served on 3/15/2022. BETA also observed the silt fence to be<br>partly torn in the southeastern corner of the Site, damage was<br>first observed on 3/27/2022. General maintenance is needed for<br>the entire silt fence. No evidence of discharge was observed. |
| 2. Stabilized Construction Entrance<br>(Site Entrance – Access Road) | No                      | No                                 |                                                                           |                                                                                                                                                                                                                                                                                                                                                                                                |
| 3. Stump and Soil Stockpile Area                                     | No                      | No                                 |                                                                           |                                                                                                                                                                                                                                                                                                                                                                                                |
| 4. Dust Controls                                                     | N/A                     | N/A                                |                                                                           |                                                                                                                                                                                                                                                                                                                                                                                                |
| 5. Jute Mesh<br>(Steep Slopes)                                       | N/A                     | N/A                                |                                                                           |                                                                                                                                                                                                                                                                                                                                                                                                |
| 6. Temporary Seeding                                                 | No                      | No                                 |                                                                           |                                                                                                                                                                                                                                                                                                                                                                                                |
|                                                                      |                         |                                    |                                                                           |                                                                                                                                                                                                                                                                                                                                                                                                |

### Photo 1

View of damaged silt fence in eastern portion of the Site — facing southeast

View of damaged silt fence in southeast portion of the Site — facing southeast

PHOTOGRAPHIC DOCUMENTATION North Sturbridge Road Solar Facility Charlton, Massachusetts Photographs Documented 5.4.2022

### Photo 3

View of damaged silt wattle in northern portion of the Site — facing north

Photo 4

View of damaged silt wattle in northeastern portion of the Site — facing northeast

PHOTOGRAPHIC DOCUMENTATION North Sturbridge Road Solar Facility Charlton, Massachusetts Photographs Documented 5.4.2022