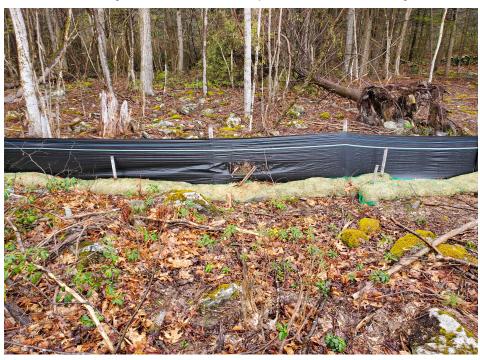

### Photo 1

View of damaged silt fence in eastern portion of the Site — facing southeast

View of damaged silt fence in southeast portion of the Site — facing southeast

PHOTOGRAPHIC DOCUMENTATION North Sturbridge Road Solar Facility Charlton, Massachusetts Photographs Documented 5.4.2022

Photo 2