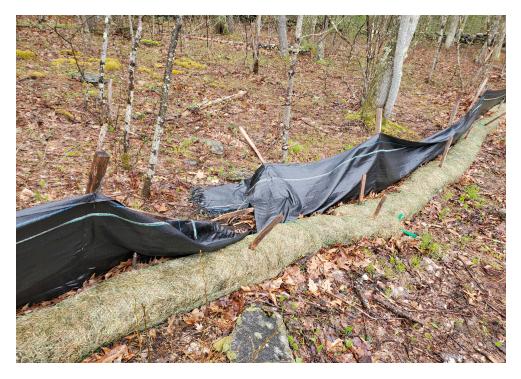

|                                                                      | Condition and           | Effectiveness c                    |                                                                           | ent (E&S) Controls (CGP Part 2.2)                                                                                                                                                                                                                                                                                                                                                              |
|----------------------------------------------------------------------|-------------------------|------------------------------------|---------------------------------------------------------------------------|------------------------------------------------------------------------------------------------------------------------------------------------------------------------------------------------------------------------------------------------------------------------------------------------------------------------------------------------------------------------------------------------|
| Type/Location of E&S Control                                         | Maintenance<br>Needed?* | Corrective<br>Action<br>Required?* | Date on Which<br>Maintenance or<br>Corrective Action<br>First Identified? |                                                                                                                                                                                                                                                                                                                                                                                                |
| 1. Silt Fence and Straw Wattles                                      | Yes                     | No                                 |                                                                           |                                                                                                                                                                                                                                                                                                                                                                                                |
|                                                                      |                         |                                    | 5/4/2022                                                                  | On 5/4/2022 BETA observed damage to the wattles in the<br>northeast and eastern corners of the Site, damage was first ob-<br>served on 3/15/2022. BETA also observed the silt fence to be<br>partly torn in the southeastern corner of the Site, damage was<br>first observed on 3/27/2022. General maintenance is needed for<br>the entire silt fence. No evidence of discharge was observed. |
| 2. Stabilized Construction Entrance<br>(Site Entrance – Access Road) | No                      | No                                 |                                                                           |                                                                                                                                                                                                                                                                                                                                                                                                |
| 3. Stump and Soil Stockpile Area                                     | No                      | No                                 |                                                                           |                                                                                                                                                                                                                                                                                                                                                                                                |
| 4. Dust Controls                                                     | N/A                     | N/A                                |                                                                           |                                                                                                                                                                                                                                                                                                                                                                                                |
| 5. Jute Mesh<br>(Steep Slopes)                                       | N/A                     | N/A                                |                                                                           |                                                                                                                                                                                                                                                                                                                                                                                                |
| 6. Temporary Seeding                                                 | No                      | No                                 |                                                                           |                                                                                                                                                                                                                                                                                                                                                                                                |
|                                                                      |                         |                                    |                                                                           |                                                                                                                                                                                                                                                                                                                                                                                                |

### Photo 3

View of damaged silt wattle in northern portion of the Site — facing north

Photo 4

View of damaged silt wattle in northeastern portion of the Site — facing northeast

PHOTOGRAPHIC DOCUMENTATION North Sturbridge Road Solar Facility Charlton, Massachusetts Photographs Documented 5.4.2022