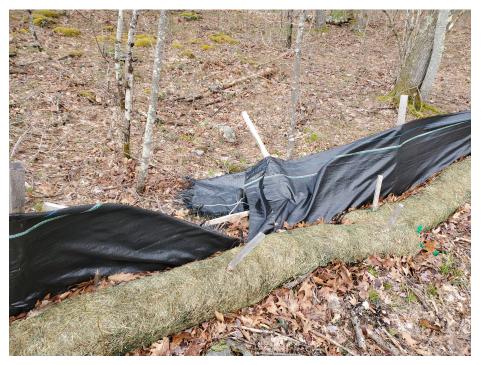

### Photo 3

View of damaged silt wattle in northern portion of the Site — facing north

Photo 4

View of damaged silt wattle in north eastern portion of the Site — facing north east

PHOTOGRAPHIC DOCUMENTATION North Sturbridge Road Solar Facility Charlton, Massachusetts Photographs Documented 04.27.2022