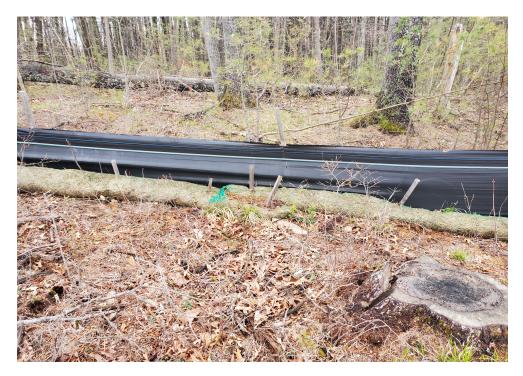

### Photo 1

View of damaged silt fence in eastern portion of the Site — facing south east

View of damaged silt fence in south east portion of the Site — facing south east

PHOTOGRAPHIC DOCUMENTATION North Sturbridge Road Solar Facility Charlton, Massachusetts Photographs Documented 04.27.2022