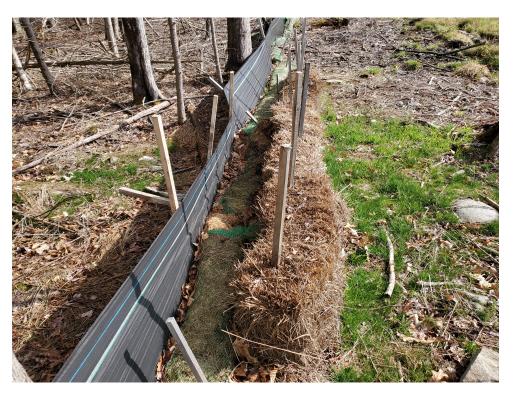

## Photo 5

View of seeded grass at Discharge 2 — facing north

PHOTOGRAPHIC DOCUMENTATION North Sturbridge Road Solar Facility Charlton, Massachusetts Photographs Documented 04.27.2022