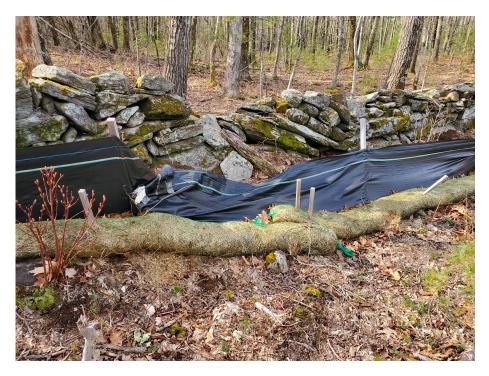

### Photo 1

View of damaged silt fence in eastern portion of the Site — facing south east

View of damaged silt fence in south east portion of the Site — facing south east

PHOTOGRAPHIC DOCUMENTATION North Sturbridge Road Solar Facility Charlton, Massachusetts Photographs Documented 04.27.2022