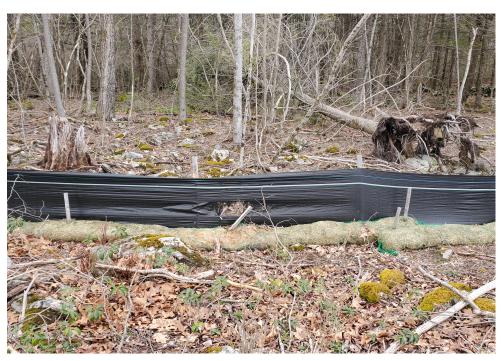

Photo 2

### Photo 3

View of damaged silt wattle in northern portion of the Site — facing north

Photo 4

View of damaged silt wattle in north eastern portion of the Site — facing north east

PHOTOGRAPHIC DOCUMENTATION North Sturbridge Road Solar Facility Charlton, Massachusetts Photographs Documented 04.27.2022