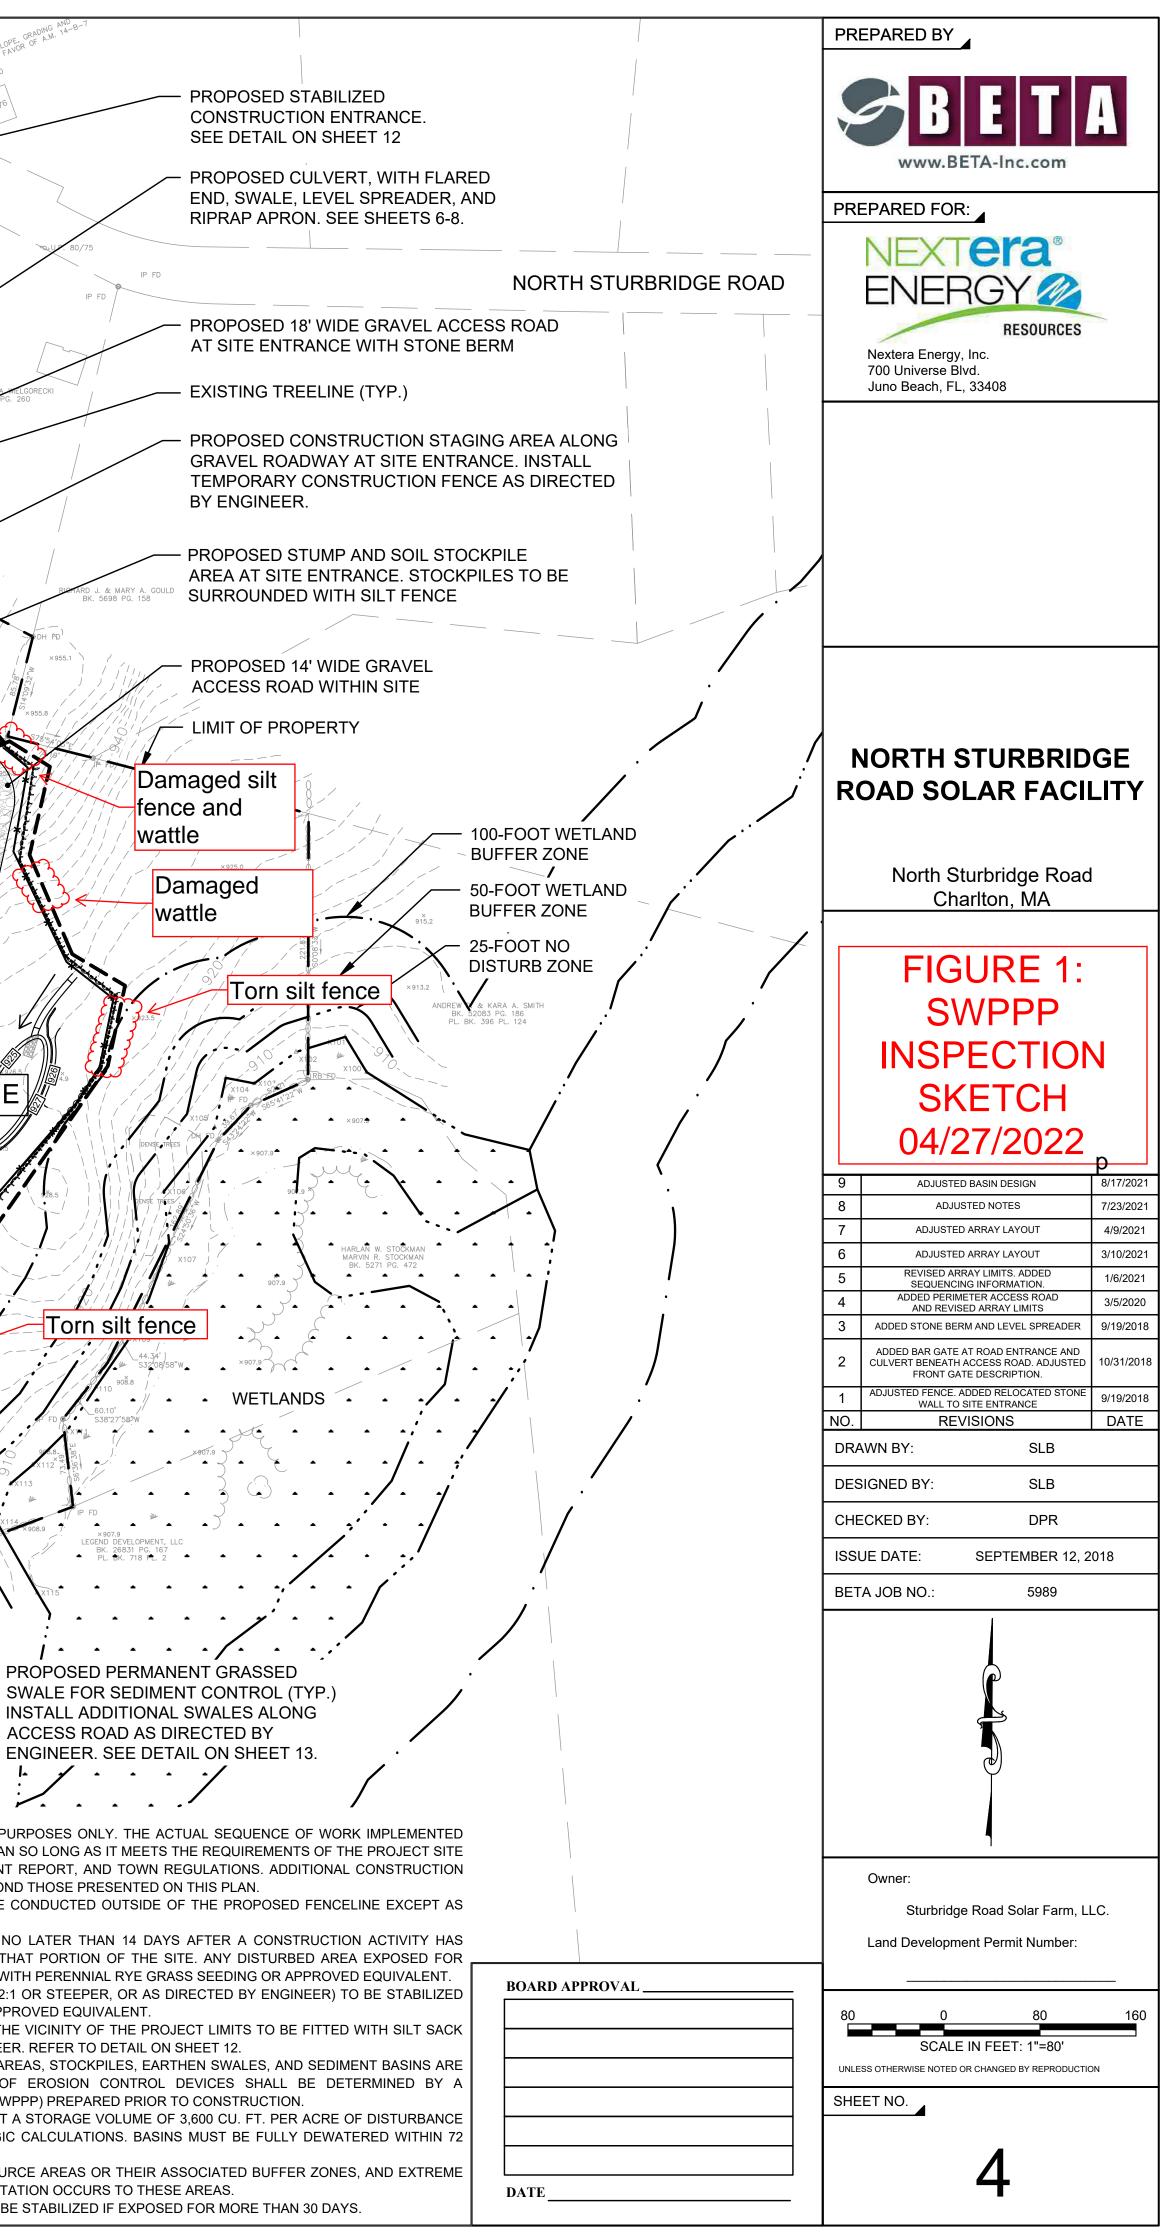

# ZONE 2

Torn silt fence

F

STUMPS TO REMAIN IN UNDEVELOPED — AREAS BETWEEN FENCE AND PROPOSED TREELINE (TYP.)

ZONE 4

PROPOSED 7'-6" HIGH CHAIN-LINK PERIMETER FENCE 6" OFF GROUND. LIMIT OF GRUBBING AND TOPSOIL REMOVAL AT FENCELINE (TYP.)