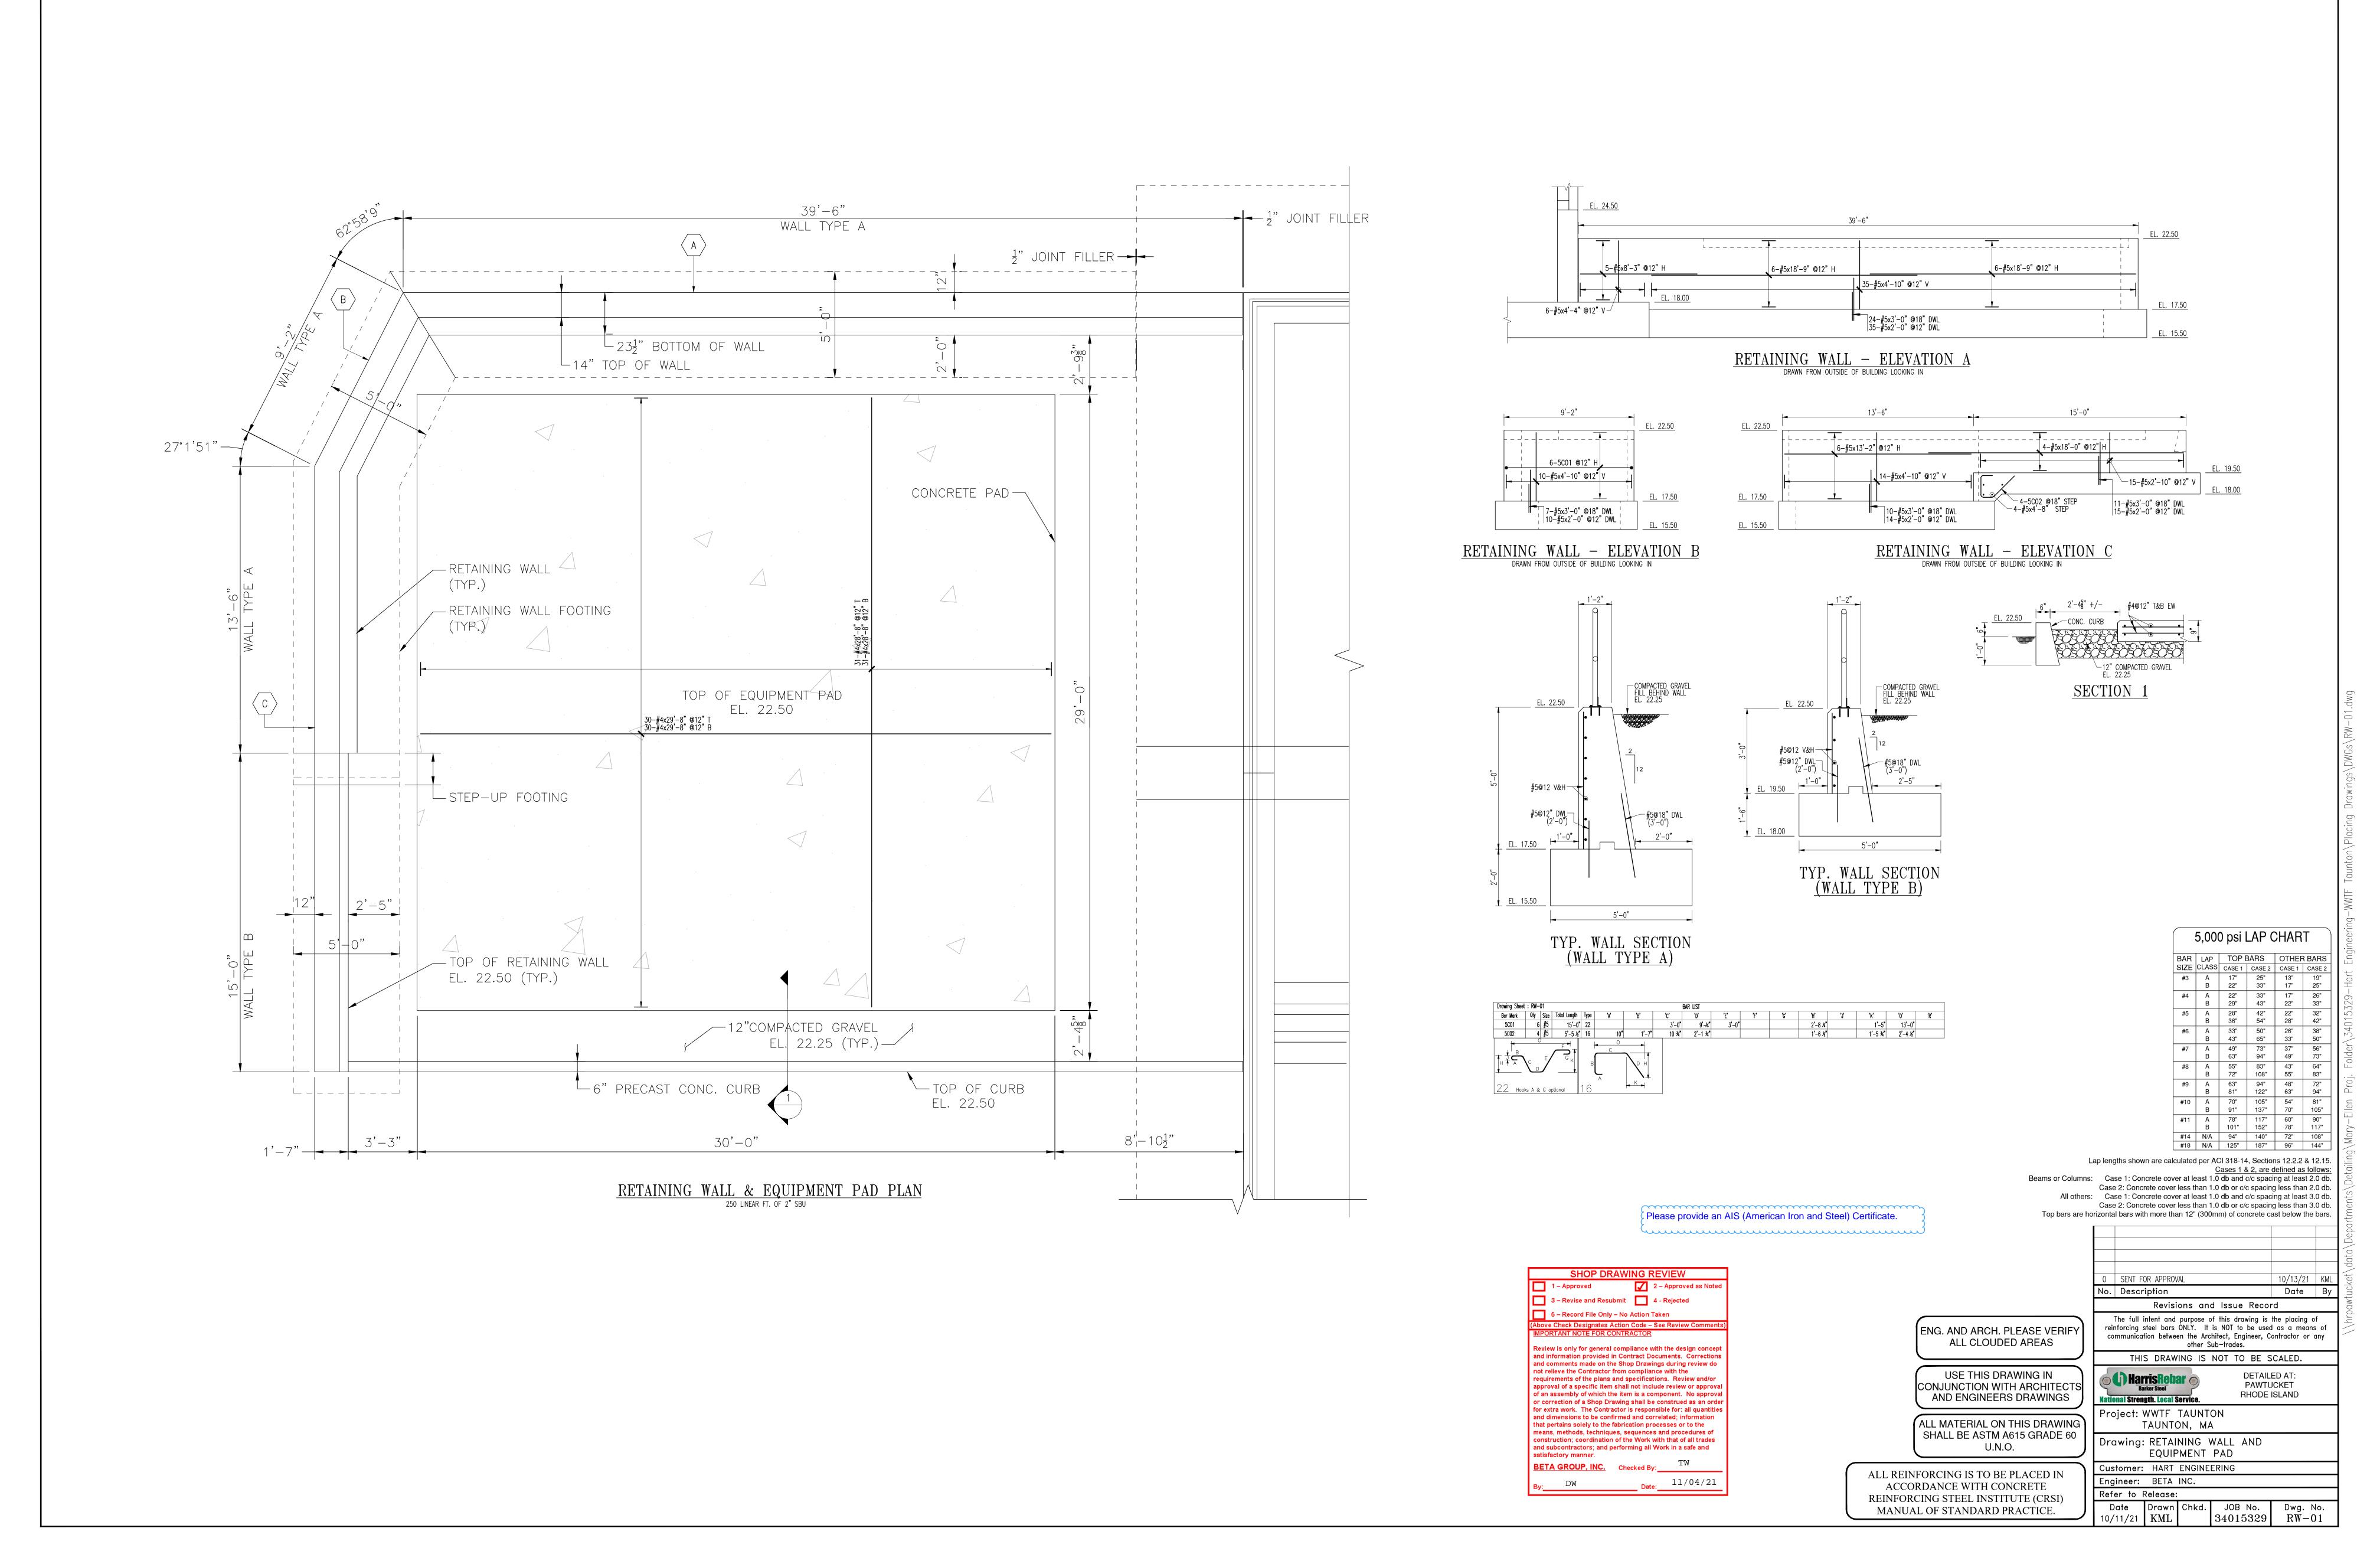

**RE:** City of Taunton, MA

WWTF Phase 1 Improvements

Contract S-2021-1

Shop Drawing No. 03200-03 – REV 0 – Retaining Wall Rebar

### <u>Item Action Code</u> <u>Description/Comments</u>

1 2 Retaining Wall Rebar (Harris Rebar)

1. Confirm that this product is compliant with American Iron and Steel requirements.