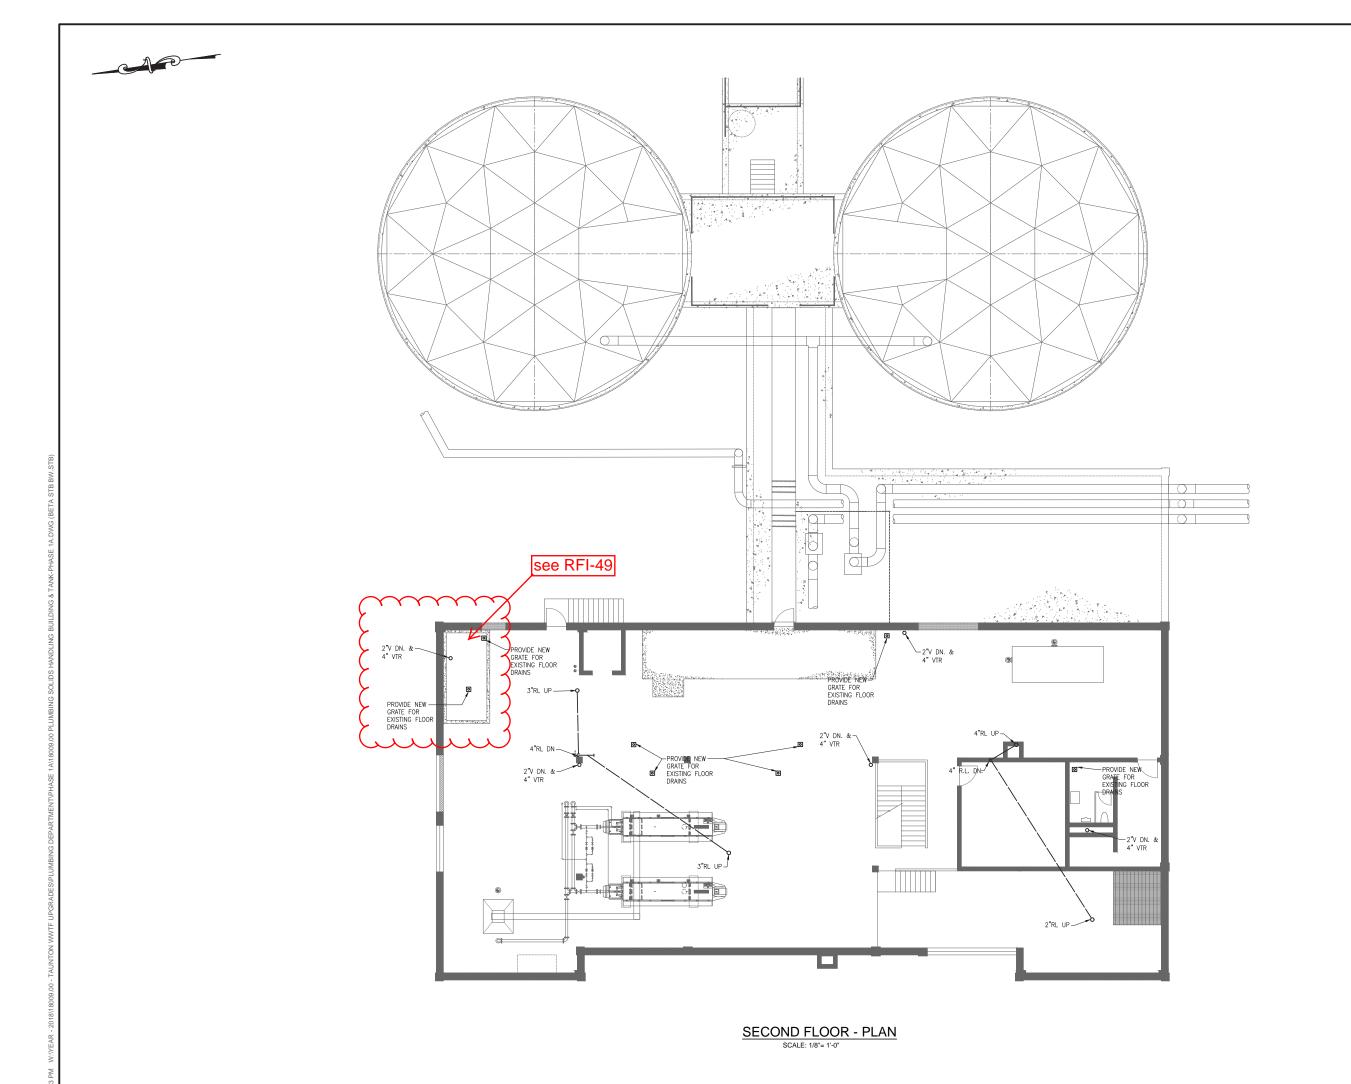

Plumbing Demolition Solids Handling Building Second Floor Plan

**AS RE-ISSUED PER** ADDENDUM #2

| NO.          |  | REVISIONS  | DATE |
|--------------|--|------------|------|
| DRAWN BY:    |  | RLB        |      |
| DESIGNED BY: |  | RLB        |      |
| CHECKED BY:  |  | JL         |      |
| ISSUE DATE:  |  | 10/16/2020 |      |
|              |  |            |      |

AS SHOWN

6050

P-7.2

PREPARED BY

REGISTERED PROFESSIONAL

SUBCONSULTANT

PROJECT

**Taunton Wastewater Treatment Facility** Improvements **Solids Handling** 