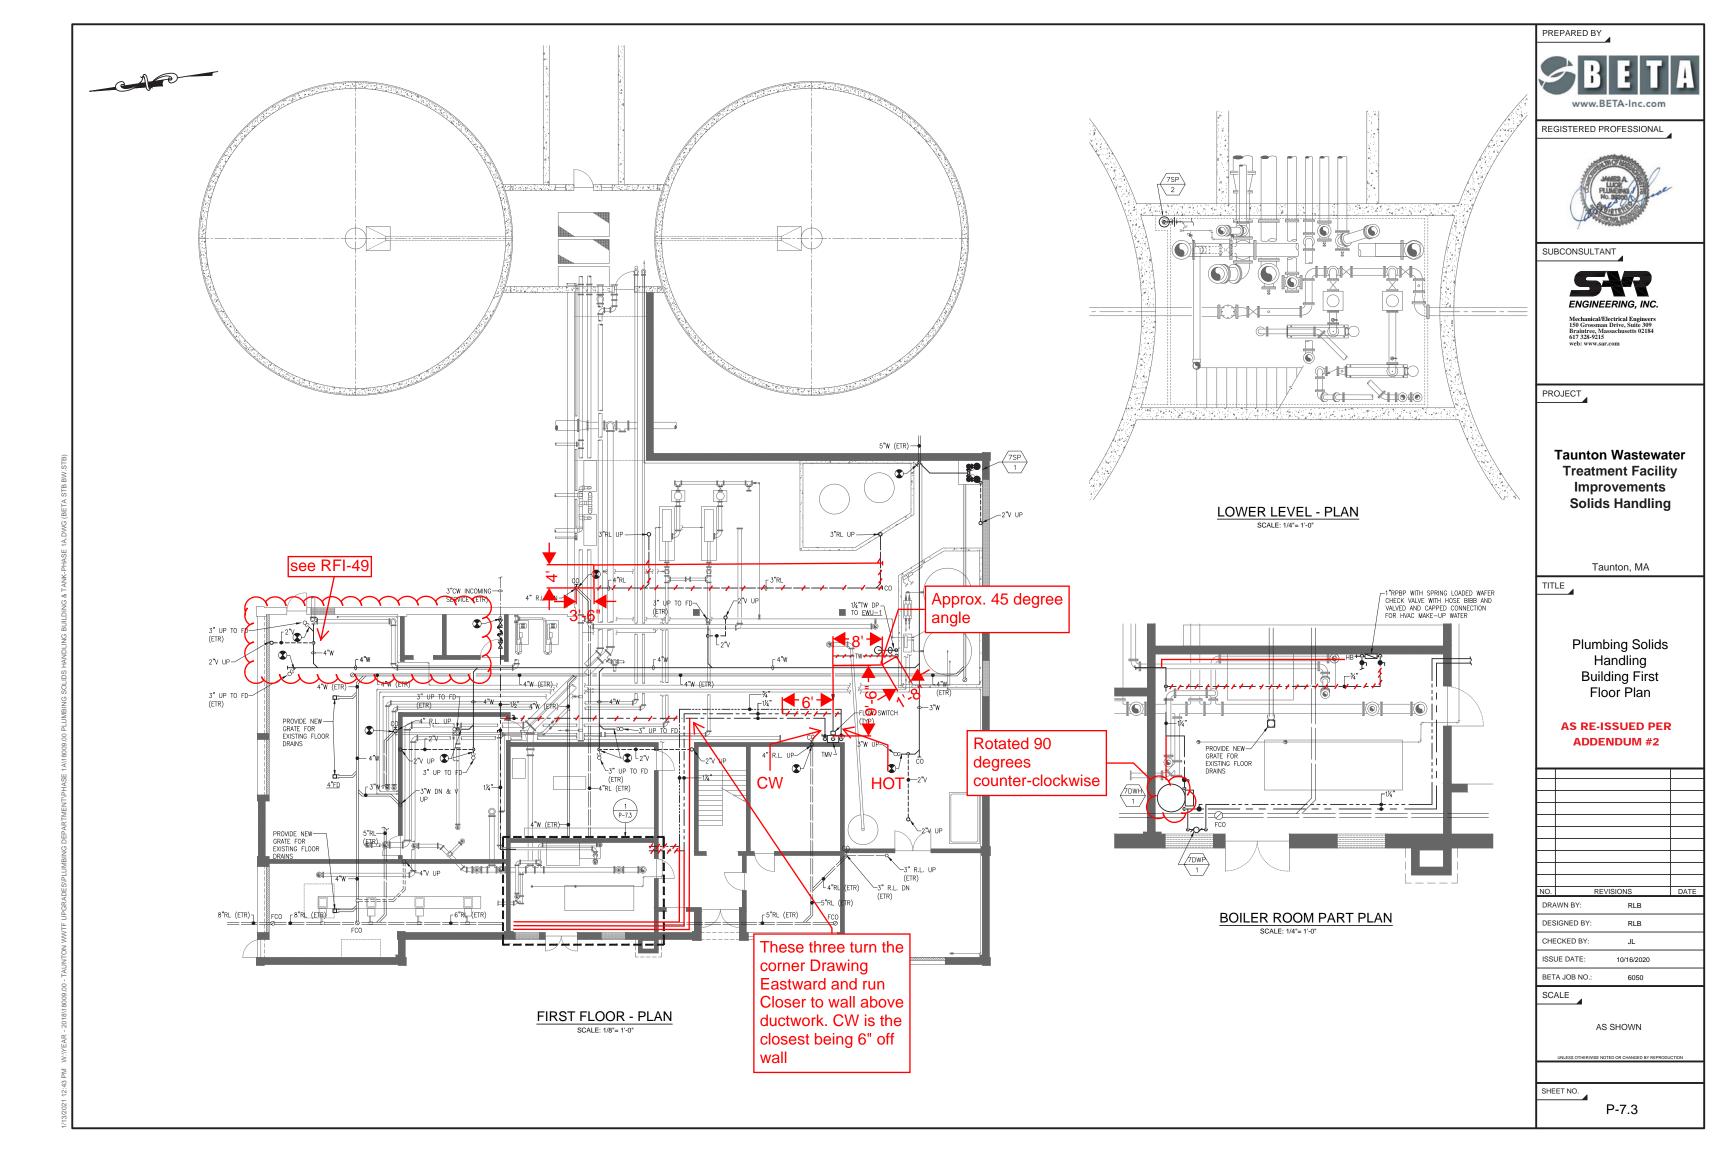

Taunton, MA

TITLE

Plumbing Solids Handling Building Second Floor Plan

## **AS RE-ISSUED PER** ADDENDUM #2

| NO.          |  | REVISIONS  | DATE |
|--------------|--|------------|------|
| DRAWN BY:    |  | RLB        |      |
| DESIGNED BY: |  | RLB        |      |
| CHECKED BY:  |  | JL         |      |
| ISSUE DATE:  |  | 10/16/2020 |      |

BETA JOB NO.: SCALE

AS SHOWN

6050

P-7.4

SHEET NO.