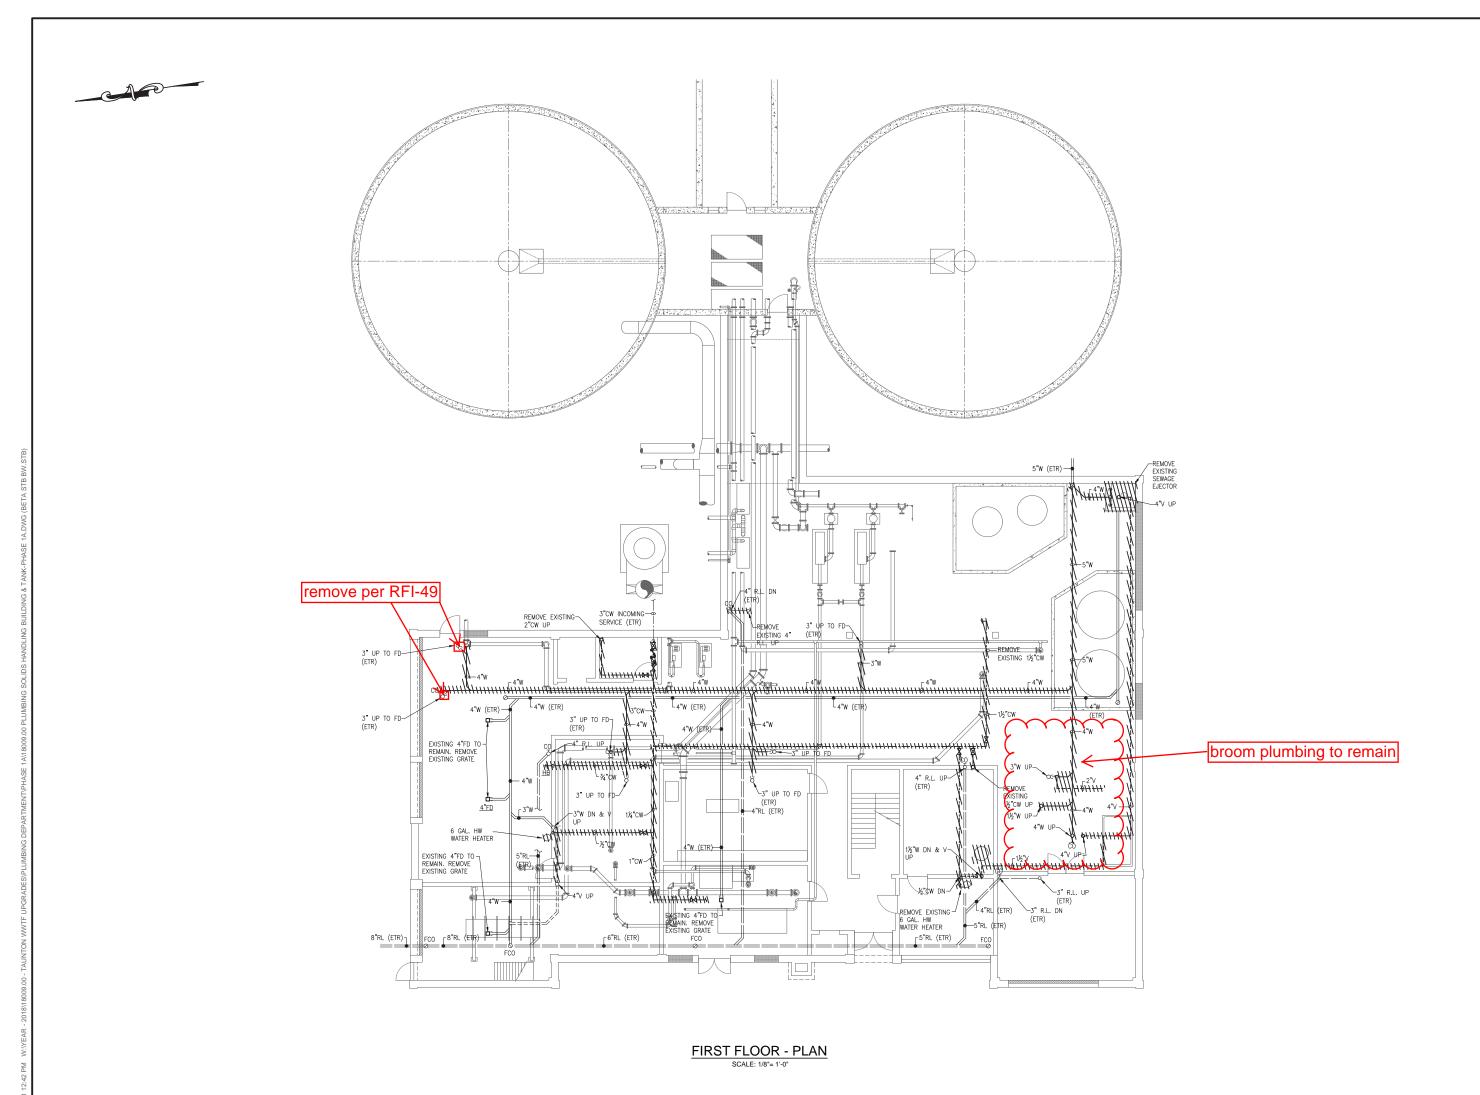

PREPARED BY

REGISTERED PROFESSIONAL

SUBCONSULTANT

PROJECT

**Taunton Wastewater Treatment Facility** Improvements Solids Handling

Taunton, MA

TITLE

Plumbing Demolition Solids Handling **Building First** Floor Plan

**AS RE-ISSUED PER** ADDENDUM #2

| 10.          | F | REVISIONS  | DATE |
|--------------|---|------------|------|
| DRAWN BY:    |   | RLB        |      |
| DESIGNED BY: |   | RLB        |      |
| CHECKED BY:  |   | JL         |      |
| ISSUE DATE:  |   | 10/16/2020 |      |

BETA JOB NO.: SCALE

AS SHOWN

6050

SHEET NO.

P-7.1

REGISTERED PROFESSIONAL

**Taunton Wastewater Treatment Facility** Improvements **Solids Handling** 

Taunton, MA