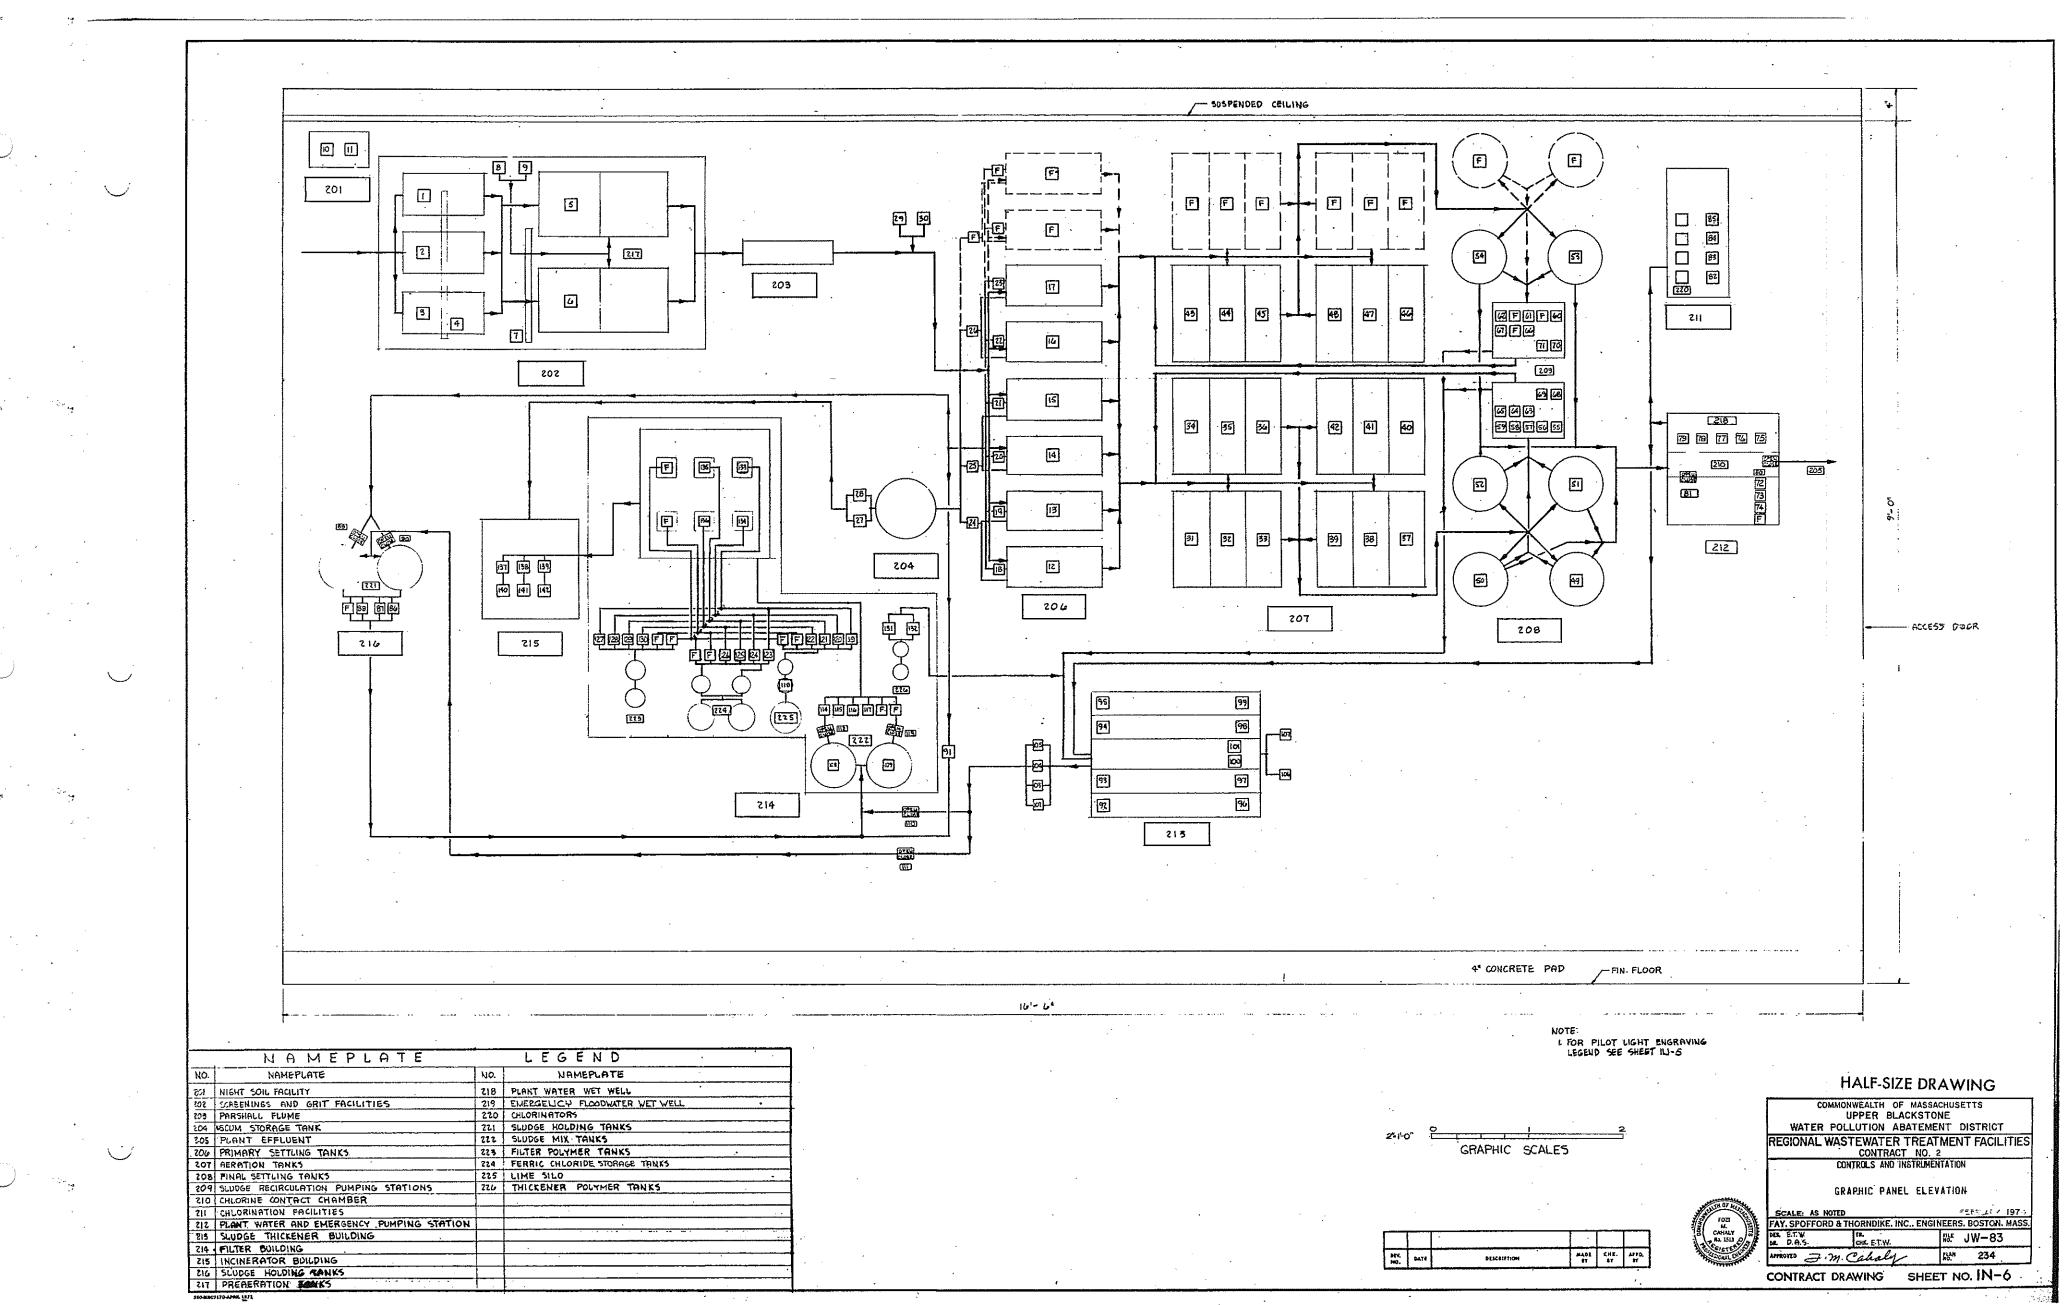

### UPPER BLACKSTONE WATER POLLUTION ABATEMENT DISTRICT

### DISTRICT MEMBERS: TOWN OF AUBURN, AND CITY OF WORCESTER

Ó

 $\left( \right)$ 

MILLBURY-WORCESTER, MASSACHUSETTS

CONTRACT NO. 2 CONTRACT DRAWINGS

FAY, SPOFFORD & THORNDIKE, INC. ENGINEERS BOSTON, MASSACHUSETTS

# REGIONAL WASTEWATER TREATMENT FACILITIES

## UPPER BLACKSTONE WATER POLLUTION ABATEMENT DISTRICT DISTRICT MEMBERS: TOWN OF AUBURN, AND CITY OF WORCESTER

## REGIONAL WASTEWATER TREATMENT FACILITIES

### MILLBURY-WORCESTER, MASSACHUSETTS

### CONTRACT NO. 2

FEBRUARY

1973

ld J. Mac Millan DONALD G. MacMILLAN, VICE - CHAIRMAN

CHARLES S. WOODBURY, SECRETARY

THORNDIKE, INC. BOSTON, MASSACHUSETTS

| •  | •           |            |
|----|-------------|------------|
| 0  | •<br>•<br>• |            |
|    | •           | , Ç        |
| 24 |             |            |
| •  |             |            |
|    | •           | $\bigcirc$ |
| •  | · · ·       |            |
|    | с.<br>      |            |