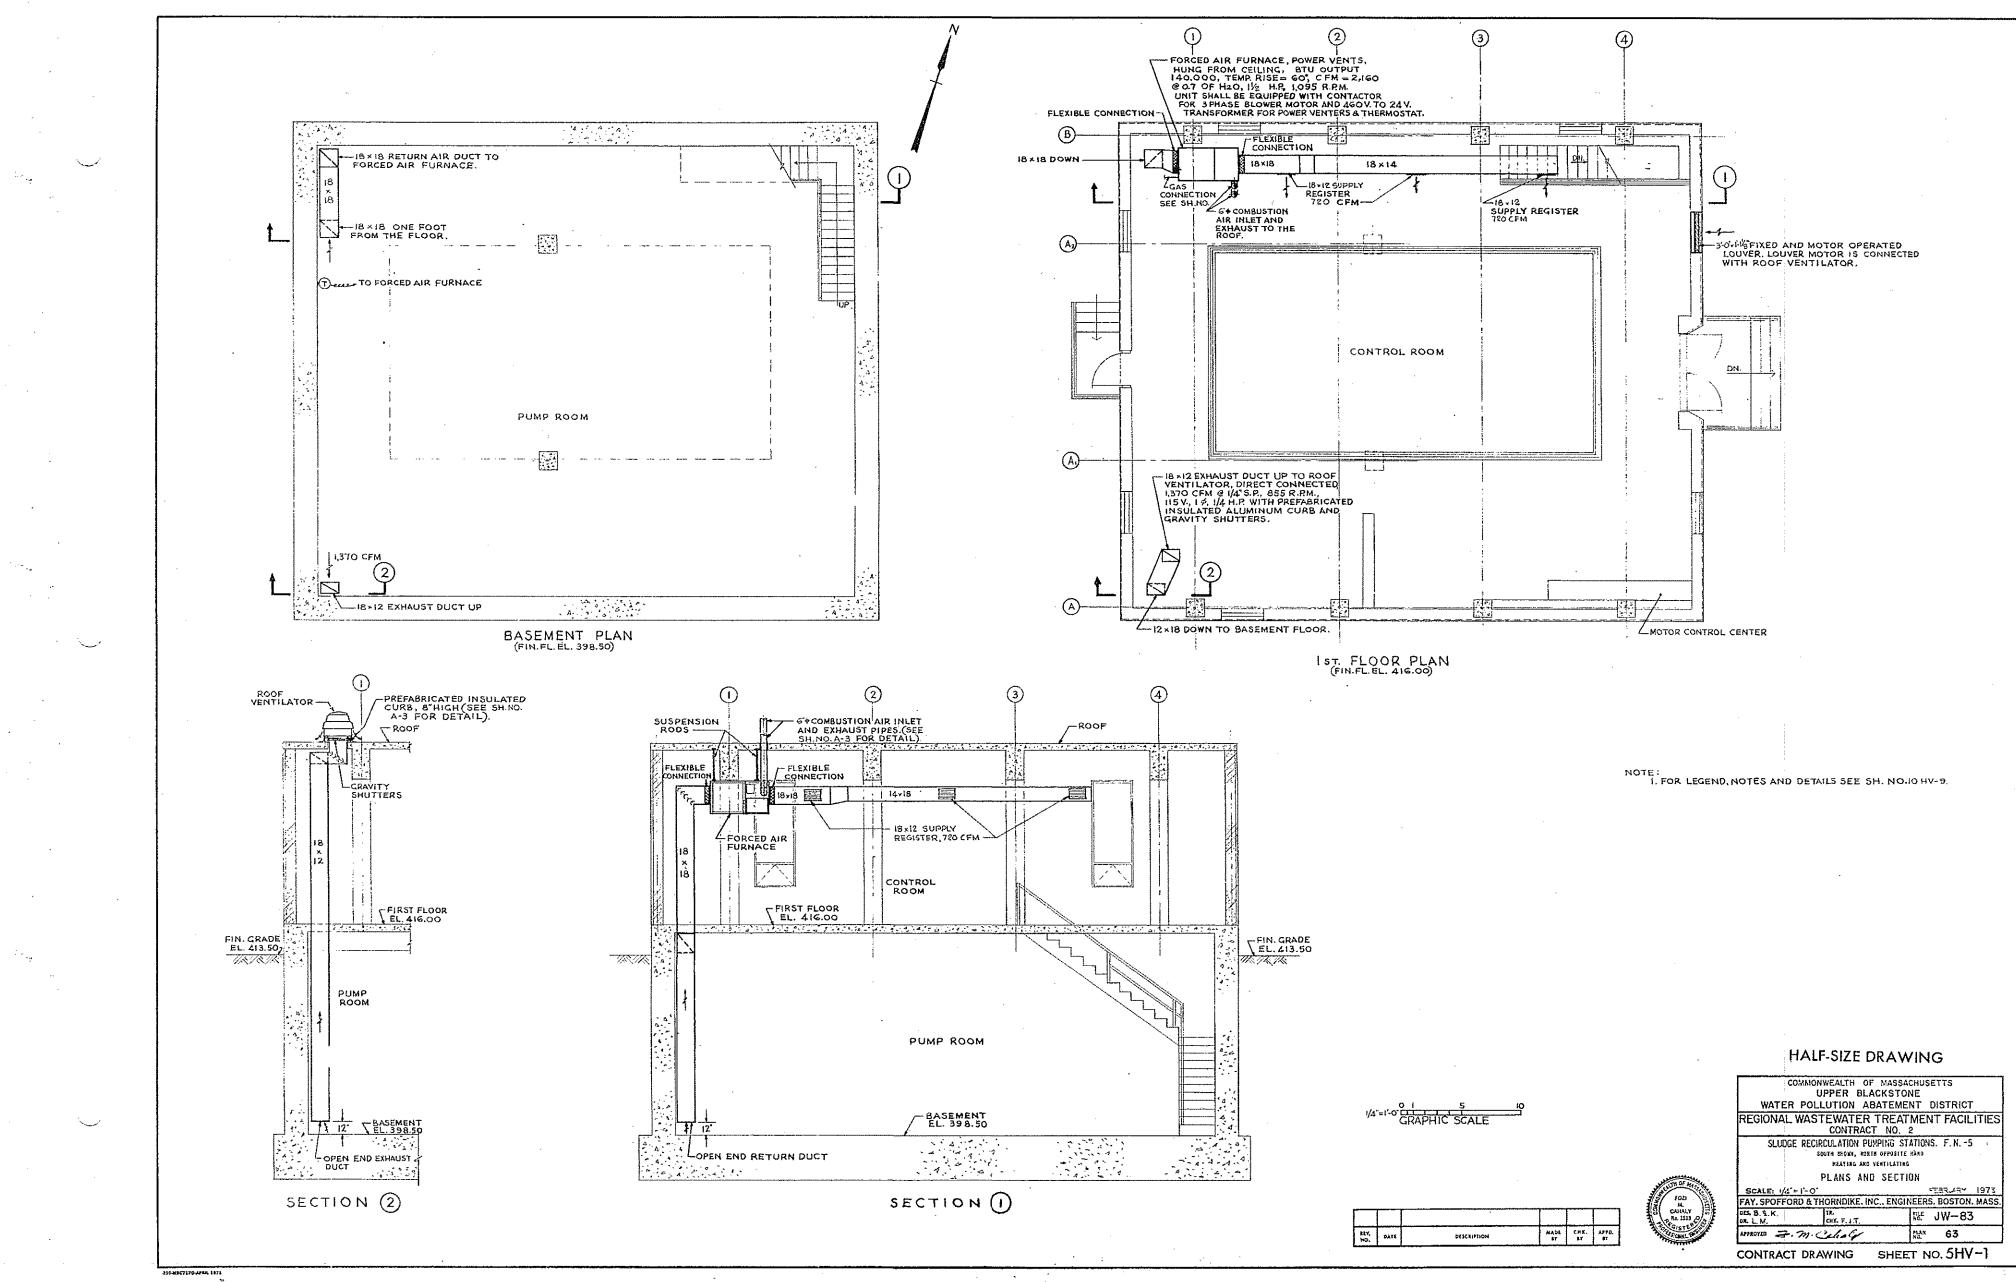

- C ON-DEF CONTROL BY DIFFERENTIAL PRESSURE FROM SCREEN CONTROL PANEL. REMOTE HAND OFF AUTO, SWITCH LOCATED IN SCREEN CONTROL PANEL D. FURNISH IN THIS SECTION A COMBINATION FUSED SWITCH TYPE, FULL VOLTAGE, NORREVERSING, THO SPEED, ONE WINDING CONSTANT TORQUE MAGNETIC NOTOR STARTER WITH AUTOMATIC SEQUENCE ACCELLERATING RELAY. "HIGH-LOK-STOP" PUSHBUTTON CONNECT RENOTE HIGH TEMPERATURE





.

. بەمىرى .

•







. .







· • • •













SETTLING TANK CONTROL PANELS HTD. REMOTE AT TANKS, AND TO HIGH LEVEL CUT OFF RELAY IN SECT. 98, WHICH OPENS ON HIGH LEVEL AT SLUDGE HOLDING TANKS. SEE SHEET NOSSE-242M-IFOR WIRING.

CONTRACT DRAWING SHEET NO.2 E-3



-







. . .





.. .













алан (так) Салан (так)) Салан (так) Салан (так)) Салан (так)) Салан (так)) Салан (так)) С





.

























.









| ROOF VENTILATOR SCHEDULE |         |        |      |      |        |      |       |       |              |                    |
|--------------------------|---------|--------|------|------|--------|------|-------|-------|--------------|--------------------|
| MARK                     | NO REOD | C.F.M. | S.P. | H.P. | R.P.M. | VOLT | PHASE | HERTZ | SHUTTER TYPE | · OPERATION        |
| R.V1                     | 1       | 3,400  | 3/8- | 3/4  | 910    | 460  | 3     | 60    | GRAVITY      | CONNECTED WITH HY  |
| R.V2                     | 2       | 5,050  | 1/8  | 1    | 875    | 460  | 3     | 60    | GRAVITY      | MANUALA EMERGENCI  |
| R.V3                     | 1       | 885    | 1/4  | 1/4  | 1,184  | 115  | 1     | 60    | GRAVITY      | C