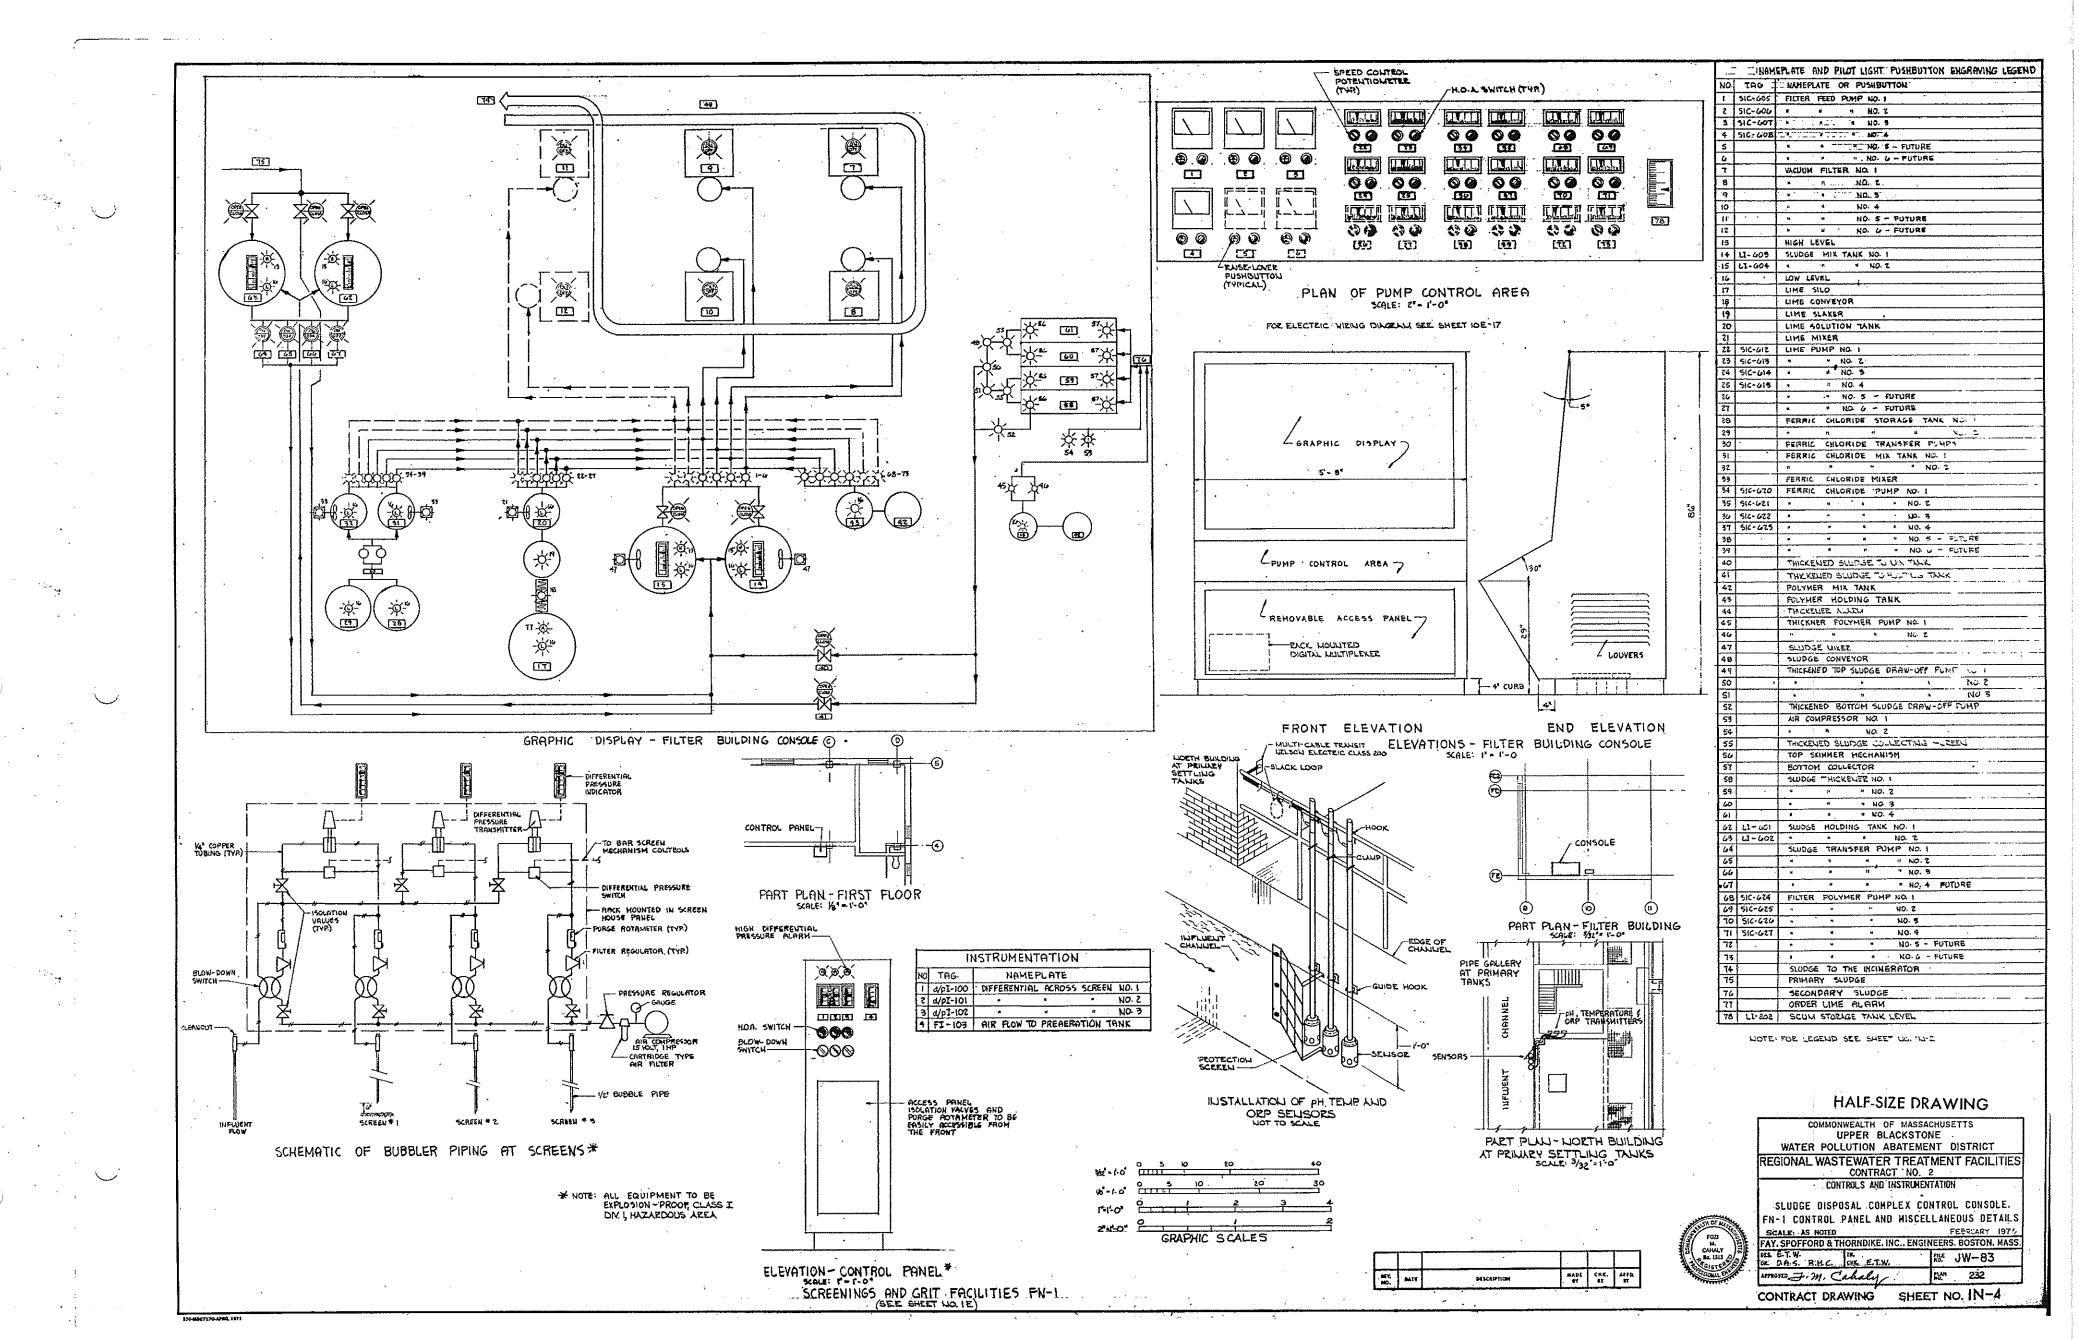

### UPPER BLACKSTONE WATER POLLUTION ABATEMENT DISTRICT

### DISTRICT MEMBERS: TOWN OF AUBURN, AND CITY OF WORCESTER

Ó

 $\left( \right)$ 

MILLBURY-WORCESTER, MASSACHUSETTS

CONTRACT NO. 2 CONTRACT DRAWINGS

FAY, SPOFFORD & THORNDIKE, INC. ENGINEERS BOSTON, MASSACHUSETTS

# REGIONAL WASTEWATER TREATMENT FACILITIES

## UPPER BLACKSTONE WATER POLLUTION ABATEMENT DISTRICT DISTRICT MEMBERS: TOWN OF AUBURN, AND CITY OF WORCESTER

## REGIONAL WASTEWATER TREATMENT FACILITIES

### MILLBURY-WORCESTER, MASSACHUSETTS

### CONTRACT NO. 2

FEBRUARY

1973

ld J. Mac Millan DONALD G. MacMILLAN, VICE - CHAIRMAN

CHARLES S. WOODBURY, SECRETARY

THORNDIKE, INC. BOSTON, MASSACHUSETTS

| •  | •           |            |
|----|-------------|------------|
| 0  | •<br>•<br>• |            |
|    | •           | , Ç        |
| 24 |             |            |
| •  |             |            |
|    | •           | $\bigcirc$ |
| •  | · · ·       |            |
|    | с.<br>      |            |