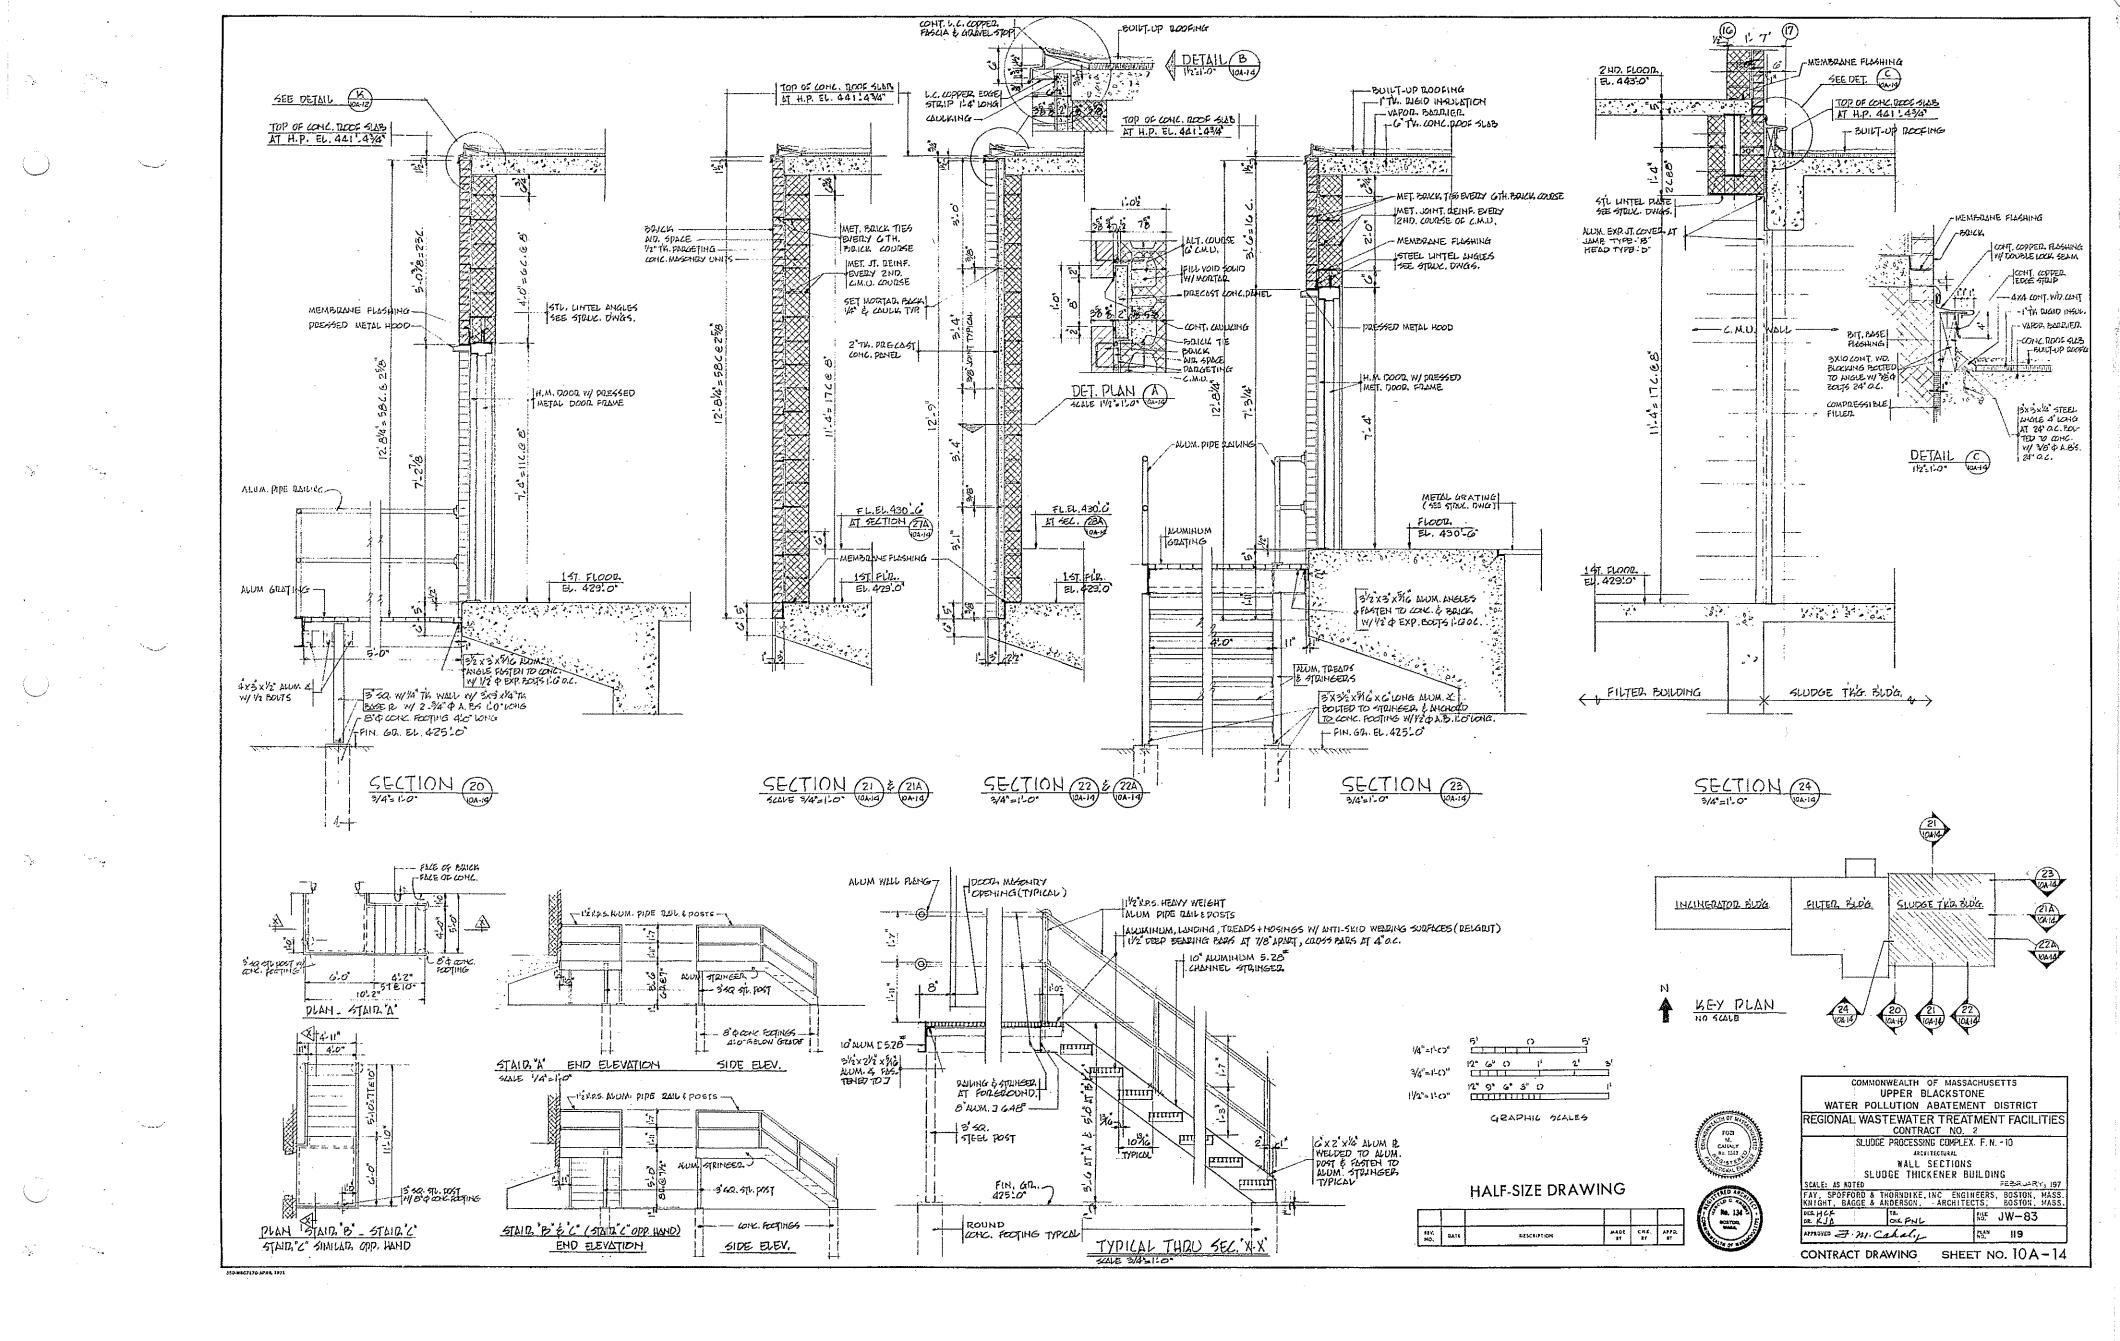

### UPPER BLACKSTONE WATER POLLUTION ABATEMENT DISTRICT

### DISTRICT MEMBERS: TOWN OF AUBURN, AND CITY OF WORCESTER

Ó

 $\left( \right)$ 

MILLBURY-WORCESTER, MASSACHUSETTS

CONTRACT NO. 2 CONTRACT DRAWINGS

FAY, SPOFFORD & THORNDIKE, INC. ENGINEERS BOSTON, MASSACHUSETTS

# REGIONAL WASTEWATER TREATMENT FACILITIES

## UPPER BLACKSTONE WATER POLLUTION ABATEMENT DISTRICT DISTRICT MEMBERS: TOWN OF AUBURN, AND CITY OF WORCESTER

## REGIONAL WASTEWATER TREATMENT FACILITIES

### MILLBURY-WORCESTER, MASSACHUSETTS

### CONTRACT NO. 2

FEBRUARY

1973

ld J. Mac Millan DONALD G. MacMILLAN, VICE - CHAIRMAN

CHARLES S. WOODBURY, SECRETARY

THORNDIKE, INC. BOSTON, MASSACHUSETTS

| •  | •           |            |
|----|-------------|------------|
| 0  | •<br>•<br>• |            |
|    | •           | , Ç        |
| 24 |             |            |
| •  |             |            |
|    | •           | $\bigcirc$ |
| •  | · · ·       |            |
|    | с.<br>      |            |