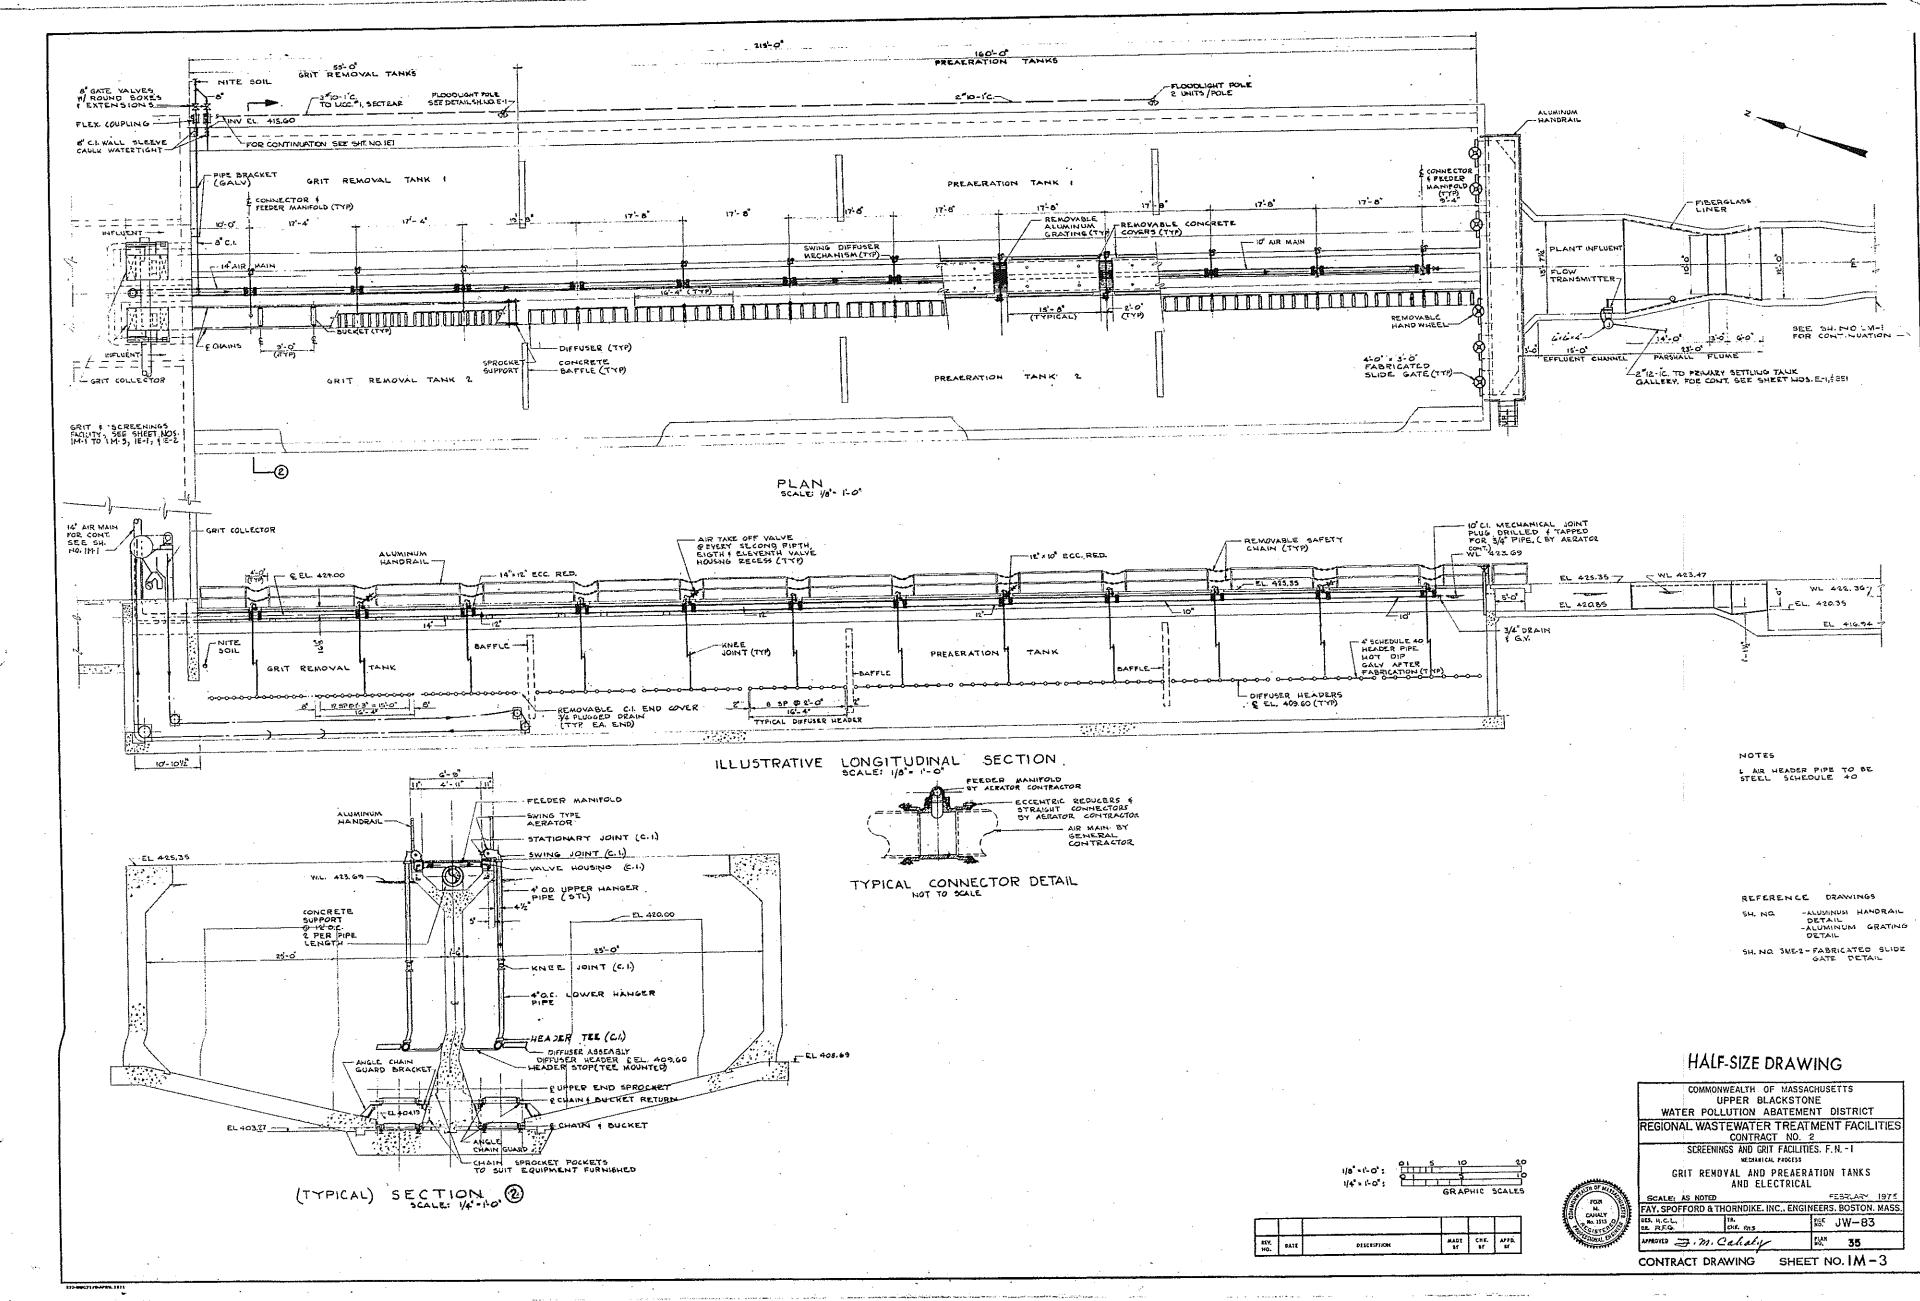

|             |          |             |      |      |       |
| SCALE: AS NOTED FEBRIAR 1973                              |           |         |             |          |             |      |      |       |
| FAY, SPOFFORD & THORNDIKE, INC., ENGINEERS, BOSTON, MASS. |           |         |             |          |             |      |      |       |
| DES R.M.S.<br>DR. S.A., G.J. S                            | . 0       | UL RMS  |             |          | <b>1</b> 25 | JW   | -83  |       |
| ATTROTES J. M. Cahalip                                    |           |         | PLAR<br>Ro. | -        | 33          |      |      |       |
| CONTRACT DRAWING SHEET NO. 1M-1                           |           |         |             |          |             |      |      |       |







- C ON-DEF CONTROL BY DIFFERENTIAL PRESSURE FROM SCREEN CONTROL PANEL. REMOTE HAND OFF AUTO, SWITCH LOCATED IN SCREEN CONTROL PANEL D. FURNISH IN THIS SECTION A COMBINATION FUSED SWITCH TYPE, FULL VOLTAGE, NORREVERSING, THO SPEED, ONE WINDING CONSTANT TORQUE MAGNETIC NOTOR STARTER WITH AUTOMATIC SEQUENCE ACCELLERATING RELAY. "HIGH-LOK-STOP" PUSHBUTTON CONNECT RENOTE HIGH TEMPERATURE





.

. بەمىرى .

•







. .







· • • •













SETTLING TANK CONTROL PANELS HTD. REMOTE AT TANKS, AND TO HIGH LEVEL CUT OFF RELAY IN SECT. 98, WHICH OPENS ON HIGH LEVEL AT SLUDGE HOLDING TANKS. SEE SHEET NOSSE-242M-IFOR WIRING.

CONTRACT DRAWING SHEET NO.2 E-3



-







. . .





.. .













алан (так) Салан (так)) Салан (так) Салан (так)) Салан (так)) Салан (так)) Салан (так)) С