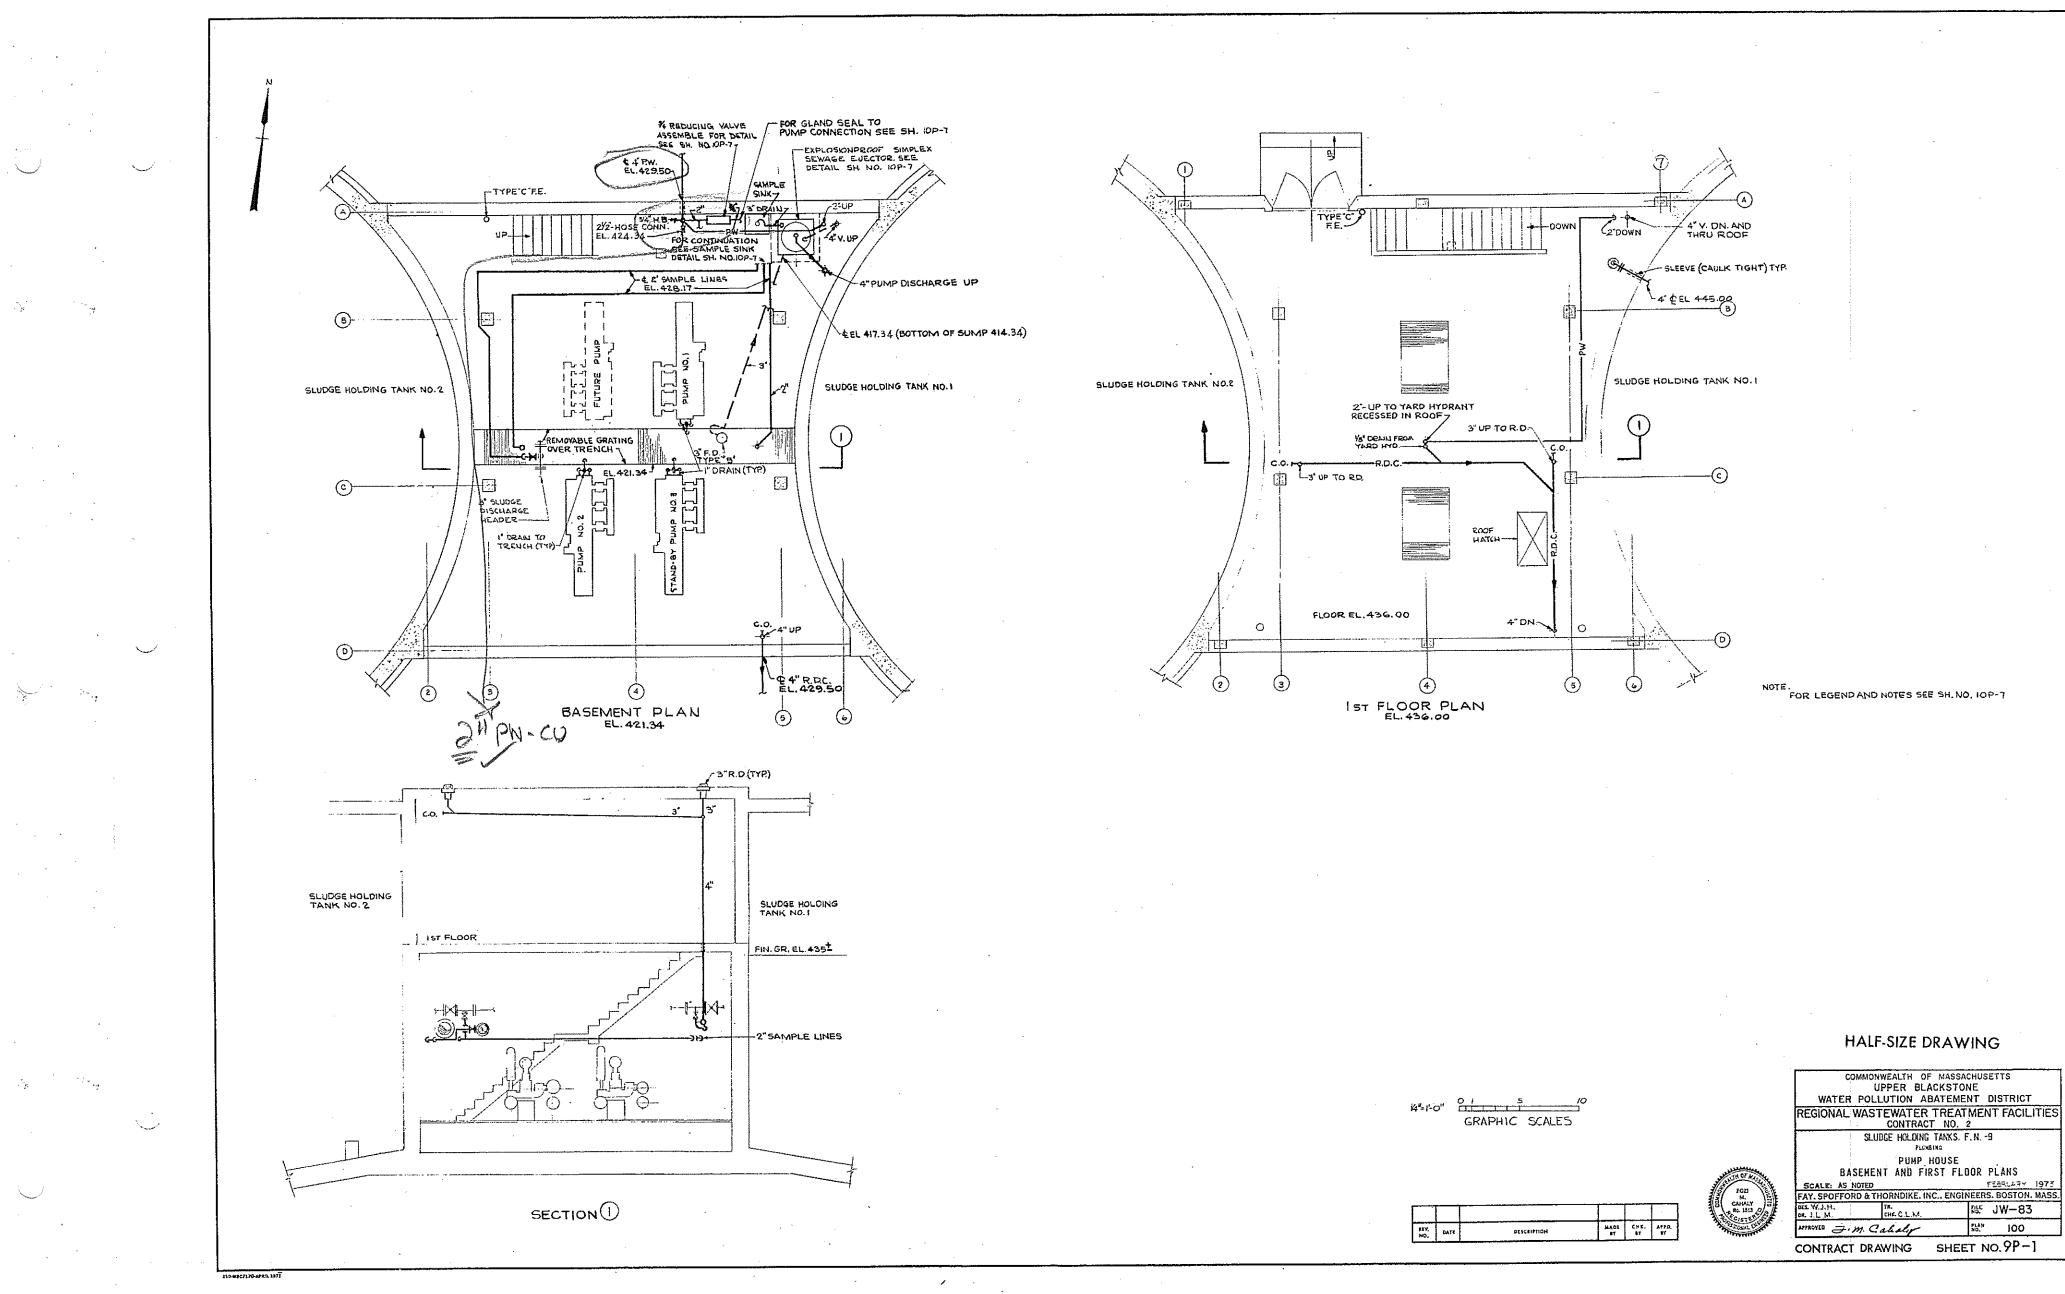

### UPPER BLACKSTONE WATER POLLUTION ABATEMENT DISTRICT

### DISTRICT MEMBERS: TOWN OF AUBURN, AND CITY OF WORCESTER

Ó

 $\left( \right)$ 

MILLBURY-WORCESTER, MASSACHUSETTS

CONTRACT NO. 2 CONTRACT DRAWINGS

FAY, SPOFFORD & THORNDIKE, INC. ENGINEERS BOSTON, MASSACHUSETTS

# REGIONAL WASTEWATER TREATMENT FACILITIES

## UPPER BLACKSTONE WATER POLLUTION ABATEMENT DISTRICT DISTRICT MEMBERS: TOWN OF AUBURN, AND CITY OF WORCESTER

## REGIONAL WASTEWATER TREATMENT FACILITIES

### MILLBURY-WORCESTER, MASSACHUSETTS

### CONTRACT NO. 2

FEBRUARY

1973

ld J. Mac Millan DONALD G. MacMILLAN, VICE - CHAIRMAN

CHARLES S. WOODBURY, SECRETARY

THORNDIKE, INC. BOSTON, MASSACHUSETTS

| •  | •           |            |
|----|-------------|------------|
| 0  | •<br>•<br>• |            |
|    | •           | , Ç        |
| 24 |             |            |
| •  |             |            |
|    | •           | $\bigcirc$ |
| •  | · · ·       |            |
|    | с.<br>      |            |