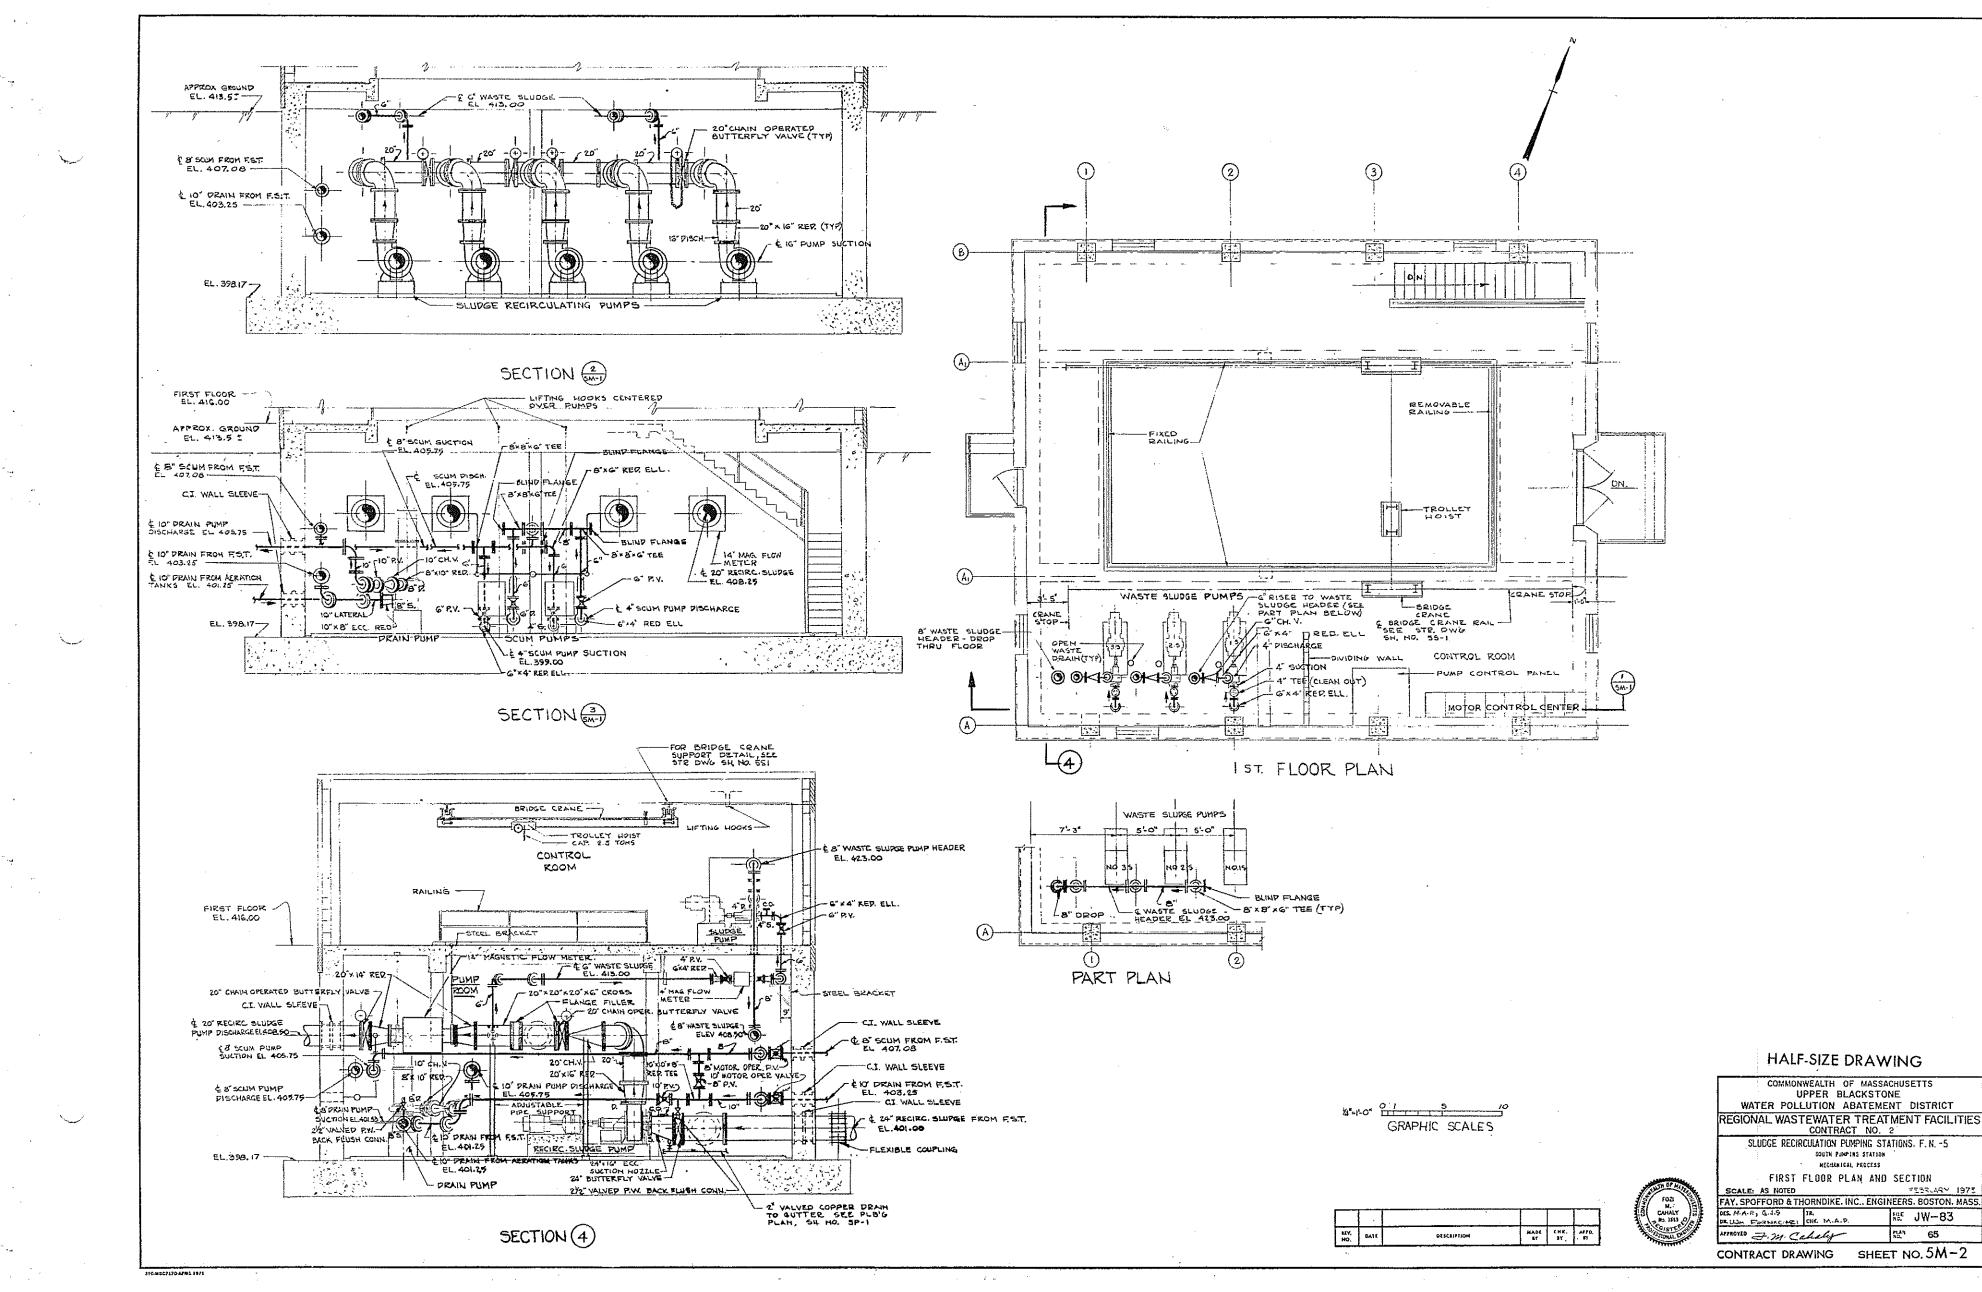

C ON-DEF CONTROL BY DIFFERENTIAL PRESSURE FROM SCREEN CONTROL PANEL. REMOTE HAND OFF AUTO, SWITCH LOCATED IN SCREEN CONTROL PANEL D. FURNISH IN THIS SECTION A COMBINATION FUSED SWITCH TYPE, FULL VOLTAGE, NORREVERSING, THO SPEED, ONE WINDING CONSTANT TORQUE MAGNETIC NOTOR STARTER WITH AUTOMATIC SEQUENCE ACCELLERATING RELAY. "HIGH-LOK-STOP" PUSHBUTTON CONNECT RENOTE HIGH TEMPERATURE





.

. بەمىرى .

•







. .







· • • •













SETTLING TANK CONTROL PANELS HTD. REMOTE AT TANKS, AND TO HIGH LEVEL CUT OFF RELAY IN SECT. 98, WHICH OPENS ON HIGH LEVEL AT SLUDGE HOLDING TANKS. SEE SHEET NOSSE-242M-IFOR WIRING.

CONTRACT DRAWING SHEET NO.2 E-3



-







. . .





.. .













алан (так) Салан (так)) Салан (так) Салан (так)) Салан (так)) Салан (так)) Салан (так)) С





.

























.









| ROOF VENTILATOR SCHEDULE |         |        |      |      |        |      |       |       |              |                    |
|--------------------------|---------|--------|------|------|--------|------|-------|-------|--------------|--------------------|
| MARK                     | NO REOD | C.F.M. | S.P. | H.P. | R.P.M. | VOLT | PHASE | HERTZ | SHUTTER TYPE | · OPERATION        |
| R.V1                     | 1       | 3,400  | 3/8- | 3/4  | 910    | 460  | 3     | 60    | GRAVITY      | CONNECTED WITH HY  |
| R.V2                     | 2       | 5,050  | 1/8  | 1    | 875    | 460  | 3     | 60    | GRAVITY      | MANUALA EMERGENCI  |
| R.V3                     | 1       | 885    | 1/4  | 1/4  | 1,184  | 115  | 1     | 60    | GRAVITY      | CONNECTE