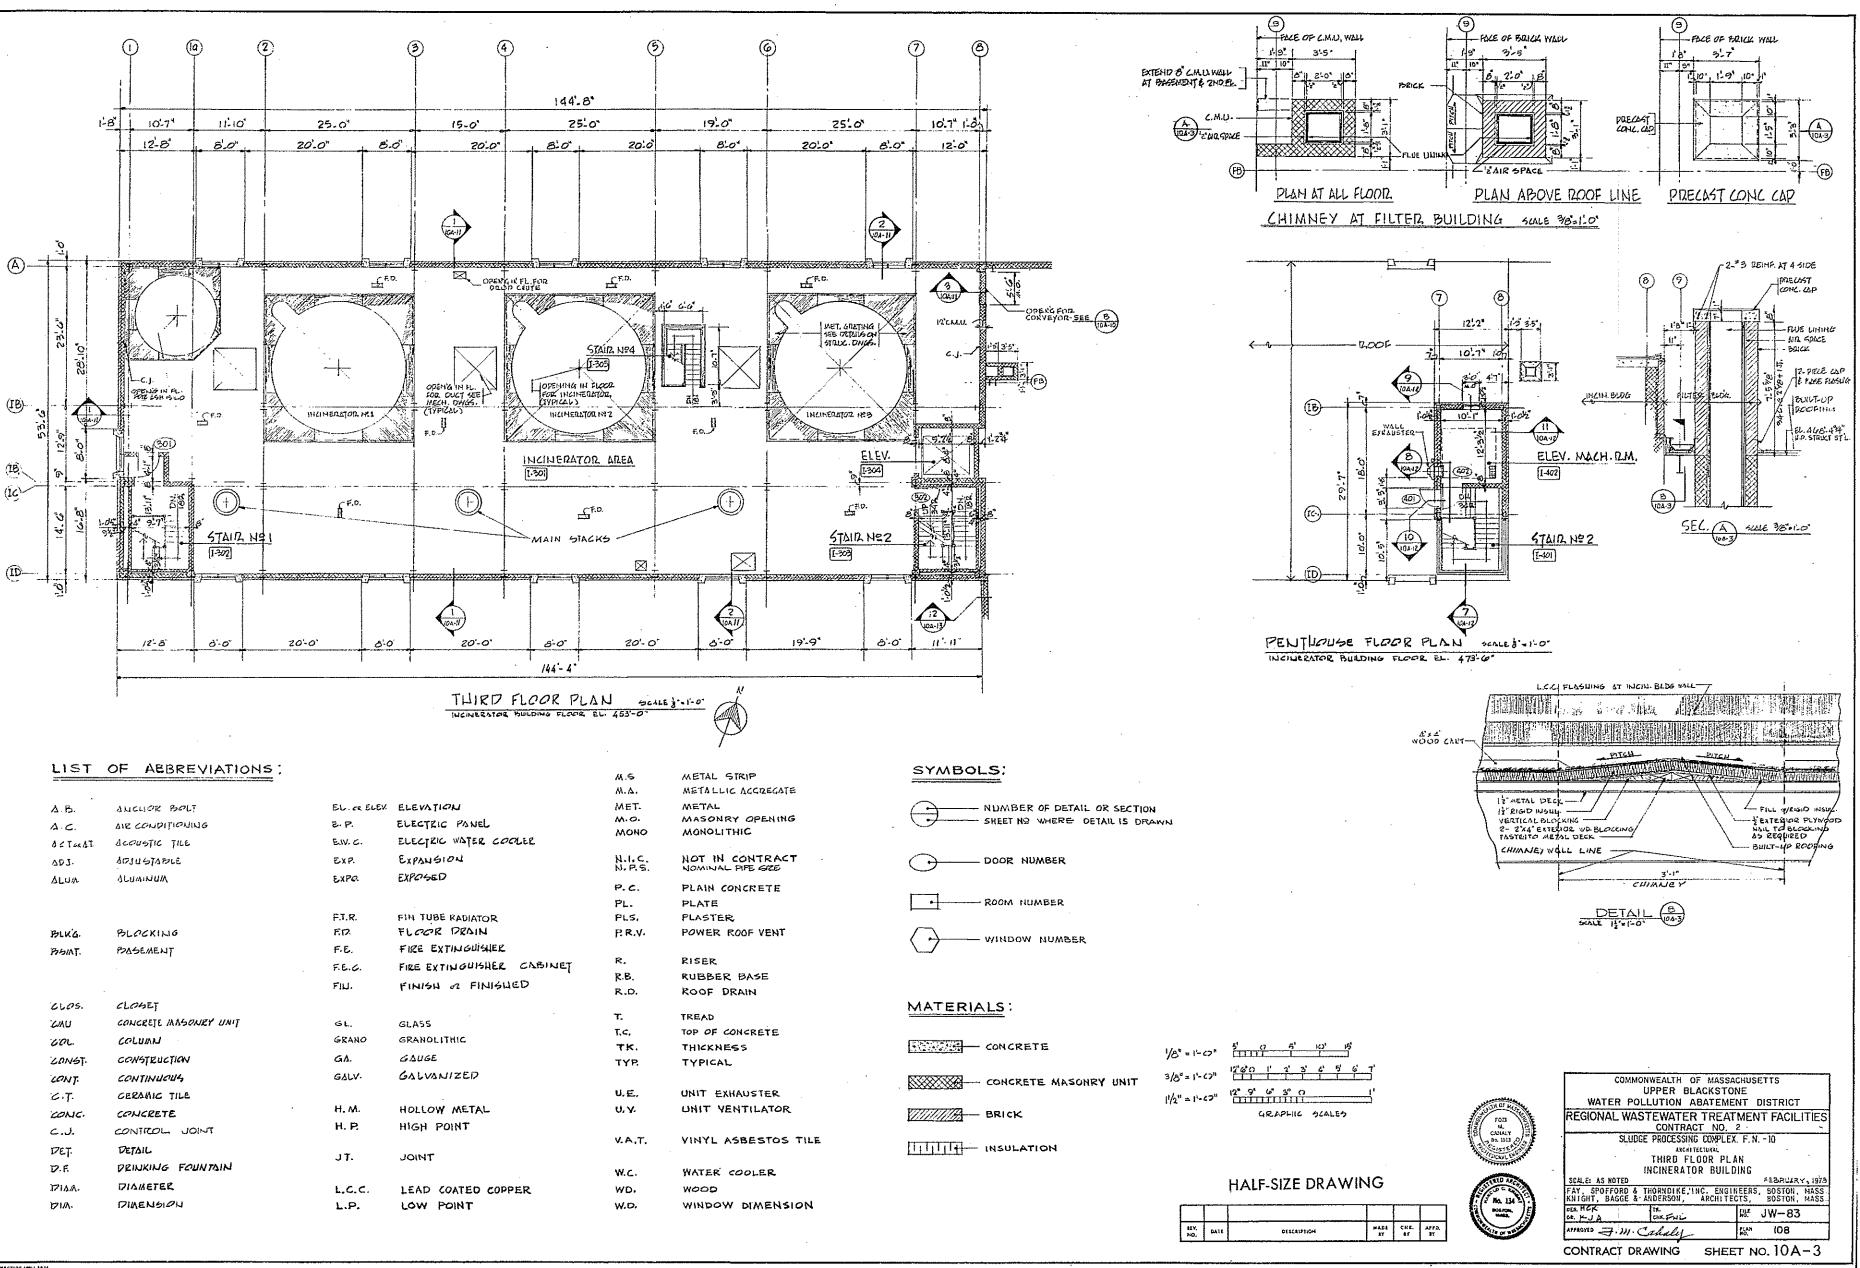

### UPPER BLACKSTONE WATER POLLUTION ABATEMENT DISTRICT

### DISTRICT MEMBERS: TOWN OF AUBURN, AND CITY OF WORCESTER

Ó

 $\left( \right)$ 

MILLBURY-WORCESTER, MASSACHUSETTS

CONTRACT NO. 2 CONTRACT DRAWINGS

FAY, SPOFFORD & THORNDIKE, INC. ENGINEERS BOSTON, MASSACHUSETTS

# REGIONAL WASTEWATER TREATMENT FACILITIES

## UPPER BLACKSTONE WATER POLLUTION ABATEMENT DISTRICT DISTRICT MEMBERS: TOWN OF AUBURN, AND CITY OF WORCESTER

## REGIONAL WASTEWATER TREATMENT FACILITIES

### MILLBURY-WORCESTER, MASSACHUSETTS

### CONTRACT NO. 2

FEBRUARY

1973

ld J. Mac Millan DONALD G. MacMILLAN, VICE - CHAIRMAN

CHARLES S. WOODBURY, SECRETARY

THORNDIKE, INC. BOSTON, MASSACHUSETTS

| •  | •           |            |
|----|-------------|------------|
| 0  | •<br>•<br>• |            |
|    | •           | , Ç        |
| 24 |             |            |
| •  |             |            |
|    | •           | $\bigcirc$ |
| •  | · · ·       |            |
|    | с.<br>      |            |