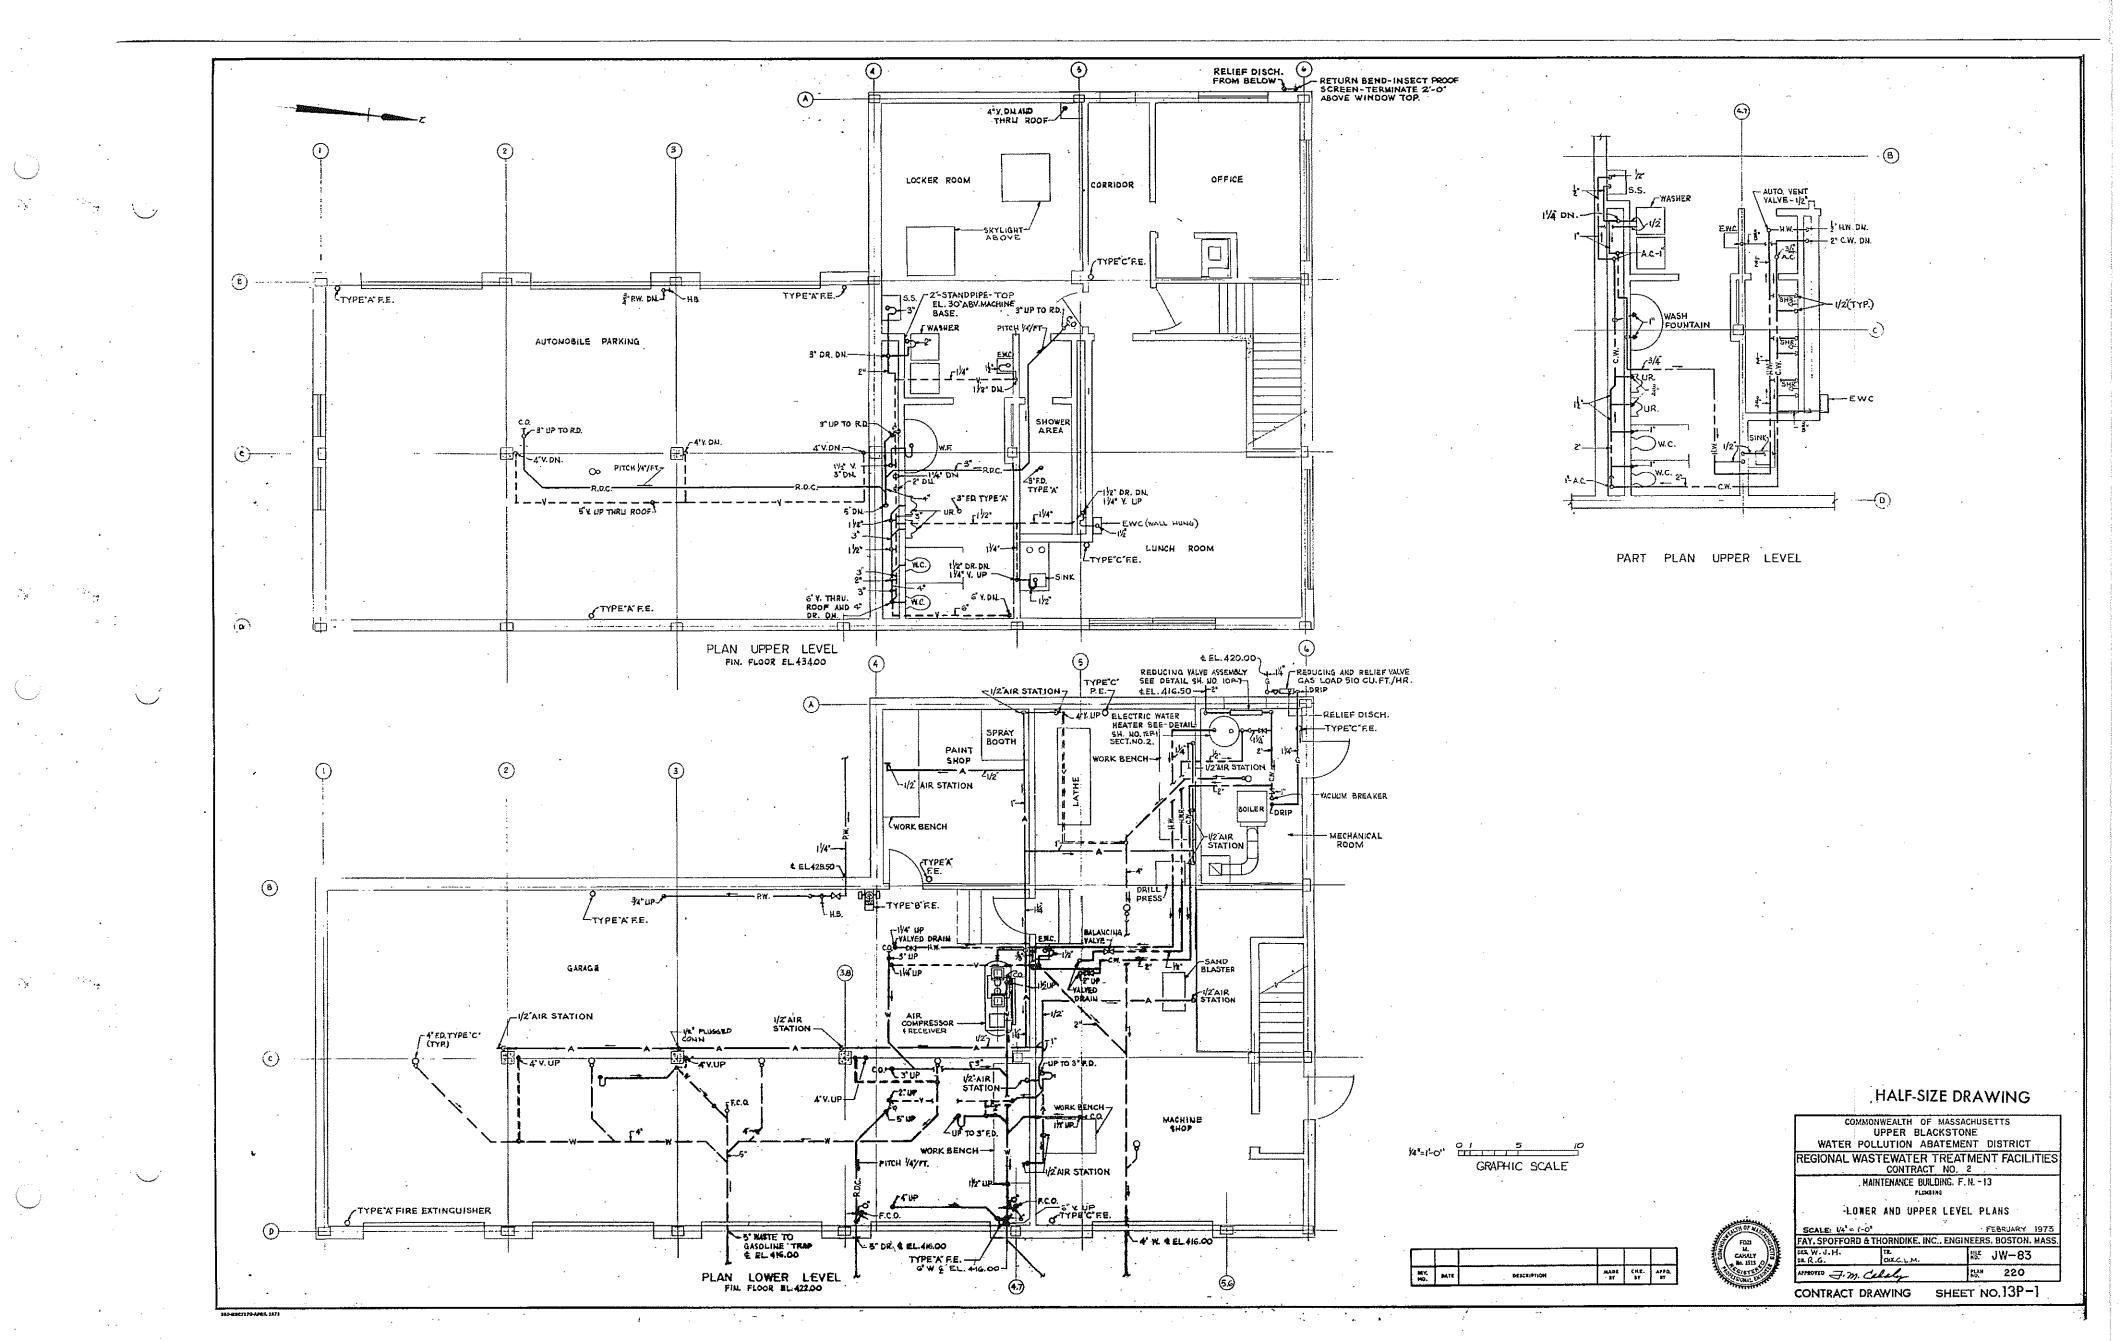

ER BLACKSTONE<br>WATER POLLUTION ABATEMENT DISTRICT    |
|          | REGIONAL WASTEWATER TREATMENT FACILITIES                                                   |
|          | MAINTENANCE BUILDING, F. N 13<br>structural                                                |
|          | SECTIONS AND DETAILS                                                                       |
| A STREET | SCALE: AS NOTED FEBRUARY 1973<br>FAY, SPOFFORD & THORNDIKE, INC., ENGINEERS, BOSTON, MASS, |
| r Ball   | DES.JFL TR.<br>DR. KGH CHR.JFL JG KO. JW-83                                                |
| E HE A   | ANTROYED 7. M. Cahaly 10 219                                                               |
|          | CONTRACT DRAWING SHEET NO. 135-2                                                           |











| NY.<br>HO. | BATE | DESCRIPTION | - MADE | СНК.<br>М7 | АРРЯ,<br>ВТ |
|------------|------|-------------|--------|------------|-------------|



DW65-

PAD TO PROVIDE BOND

#1018-

TAEB BARS



ROTES FOR GENERAL AND CONCRETE NOTES, SEE SHEET NO. 105-1 2. FOR TYPICAL JOINT DETAILS, SEE SHEET NO. 35-2 3. LIVE LOADS: 

HALF-SIZE DRAWING VEALTH OF MARSACH 38:10 81 23 3"=1'-0" GRAPHIC SCALES

|             | ·    |             |            | ,          |             |
|-------------|------|-------------|------------|------------|-------------|
| нгV,<br>но, | DATE | DESCRIPTION | MAD2<br>TT | СНХ.<br>Вт | 4110.<br>11 |

14"-1-0"

|   | GOMMONTICACITY OF MADO            |                        |  |  |  |  |  |  |  |
|---|-----------------------------------|------------------------|-