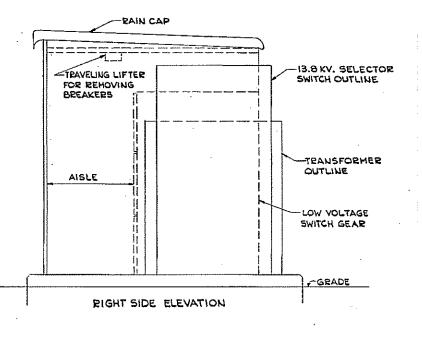

|  |  |  |
|                                                            | PLAN AND DETAIL     | S                    |  |  |  |  |  |  |  |
| SCALE: AS NOTED                                            |                     | FEBRULEY 1775        |  |  |  |  |  |  |  |
| FAY. SPOFFORD & TH                                         | ORNDIKE, INC., ENGI | NEERS, BOSTON, MASS. |  |  |  |  |  |  |  |
| DE GINIC WIG.F. TE. CIN. W.B.F. CINICI HOE JW-83           |                     |                      |  |  |  |  |  |  |  |
| APPROVED = 31 Cchall No. 276                               |                     |                      |  |  |  |  |  |  |  |
| CONTRACT DRAWING SHEET NO. E-6                             |                     |                      |  |  |  |  |  |  |  |



-

. . .



|   |      | SECONDARY                       | SWIII | HGE   | AR -S   | CHEUU    | LE (277/480V.) SUBSTATION ND. 3                                                     |           |           |         |
|---|------|---------------------------------|-------|-------|---------|----------|-------------------------------------------------------------------------------------|-----------|-----------|---------|
|   | FER. | NAMEPLATE                       | PON   | RCIR  | CUIT BE | EAKER    | REMARKS                                                                             | PEOVIC    | E TRIPS   | ¥ITH:   |
| K | 0.   |                                 | FEME  | POLIS | TEIP    | OD. TRIF | REPHANO                                                                             | SHORT     | INST