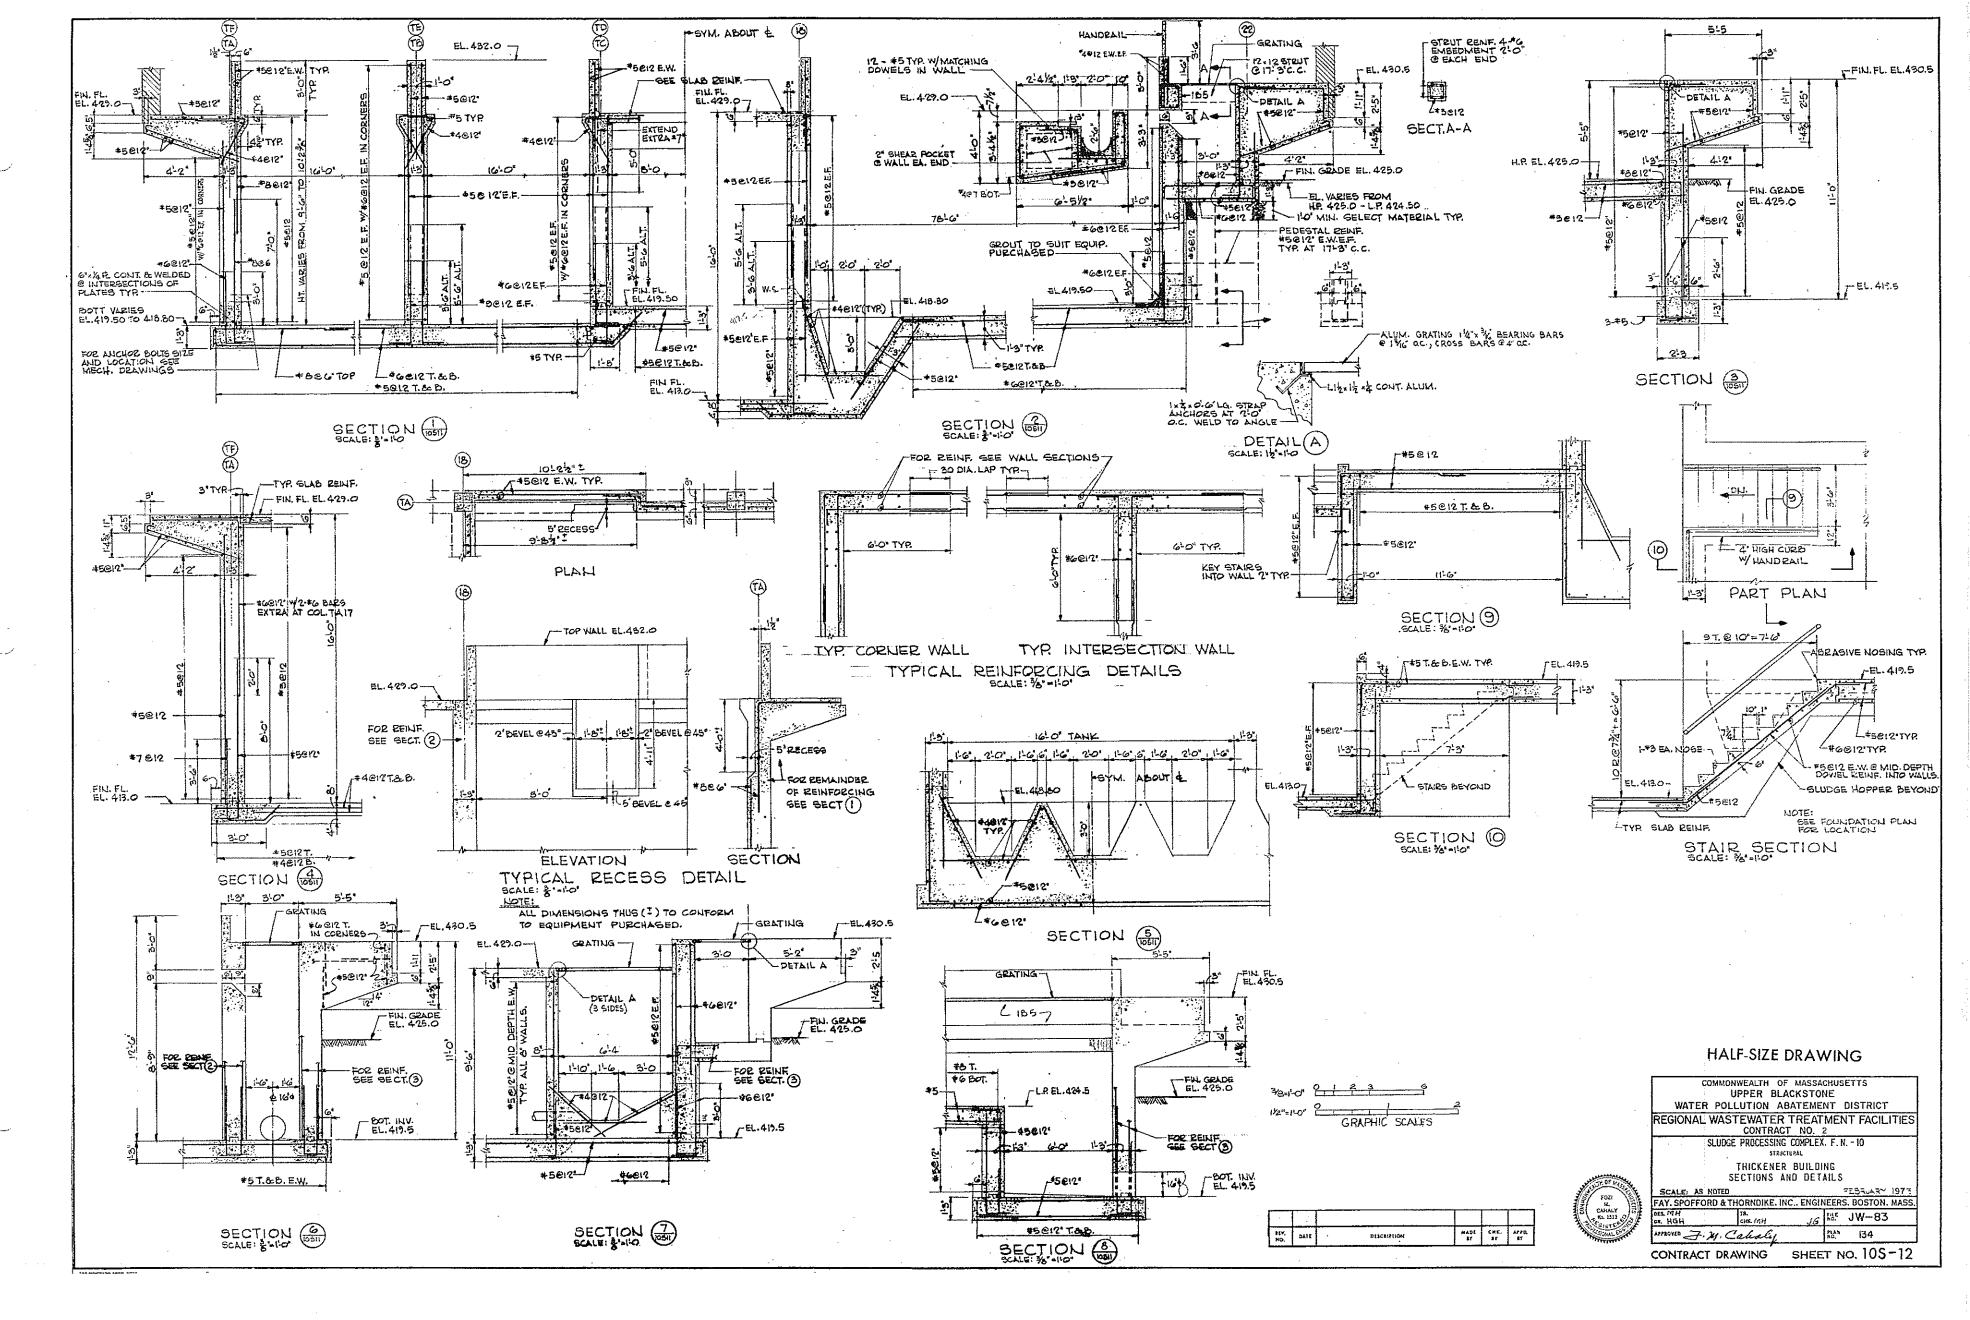

### UPPER BLACKSTONE WATER POLLUTION ABATEMENT DISTRICT

### DISTRICT MEMBERS: TOWN OF AUBURN, AND CITY OF WORCESTER

Ó

 $\left( \right)$ 

MILLBURY-WORCESTER, MASSACHUSETTS

CONTRACT NO. 2 CONTRACT DRAWINGS

FAY, SPOFFORD & THORNDIKE, INC. ENGINEERS BOSTON, MASSACHUSETTS

# REGIONAL WASTEWATER TREATMENT FACILITIES

## UPPER BLACKSTONE WATER POLLUTION ABATEMENT DISTRICT DISTRICT MEMBERS: TOWN OF AUBURN, AND CITY OF WORCESTER

## REGIONAL WASTEWATER TREATMENT FACILITIES

### MILLBURY-WORCESTER, MASSACHUSETTS

### CONTRACT NO. 2

FEBRUARY

1973

ld J. Mac Millan DONALD G. MacMILLAN, VICE - CHAIRMAN

CHARLES S. WOODBURY, SECRETARY

THORNDIKE, INC. BOSTON, MASSACHUSETTS

| •  | •           |            |
|----|-------------|------------|
| 0  | •<br>•<br>• |            |
|    | •           | , Ç        |
| 24 |             |            |
| •  |             |            |
|    | •           | $\bigcirc$ |
| •  | · · ·       |            |
|    | с.<br>      |            |