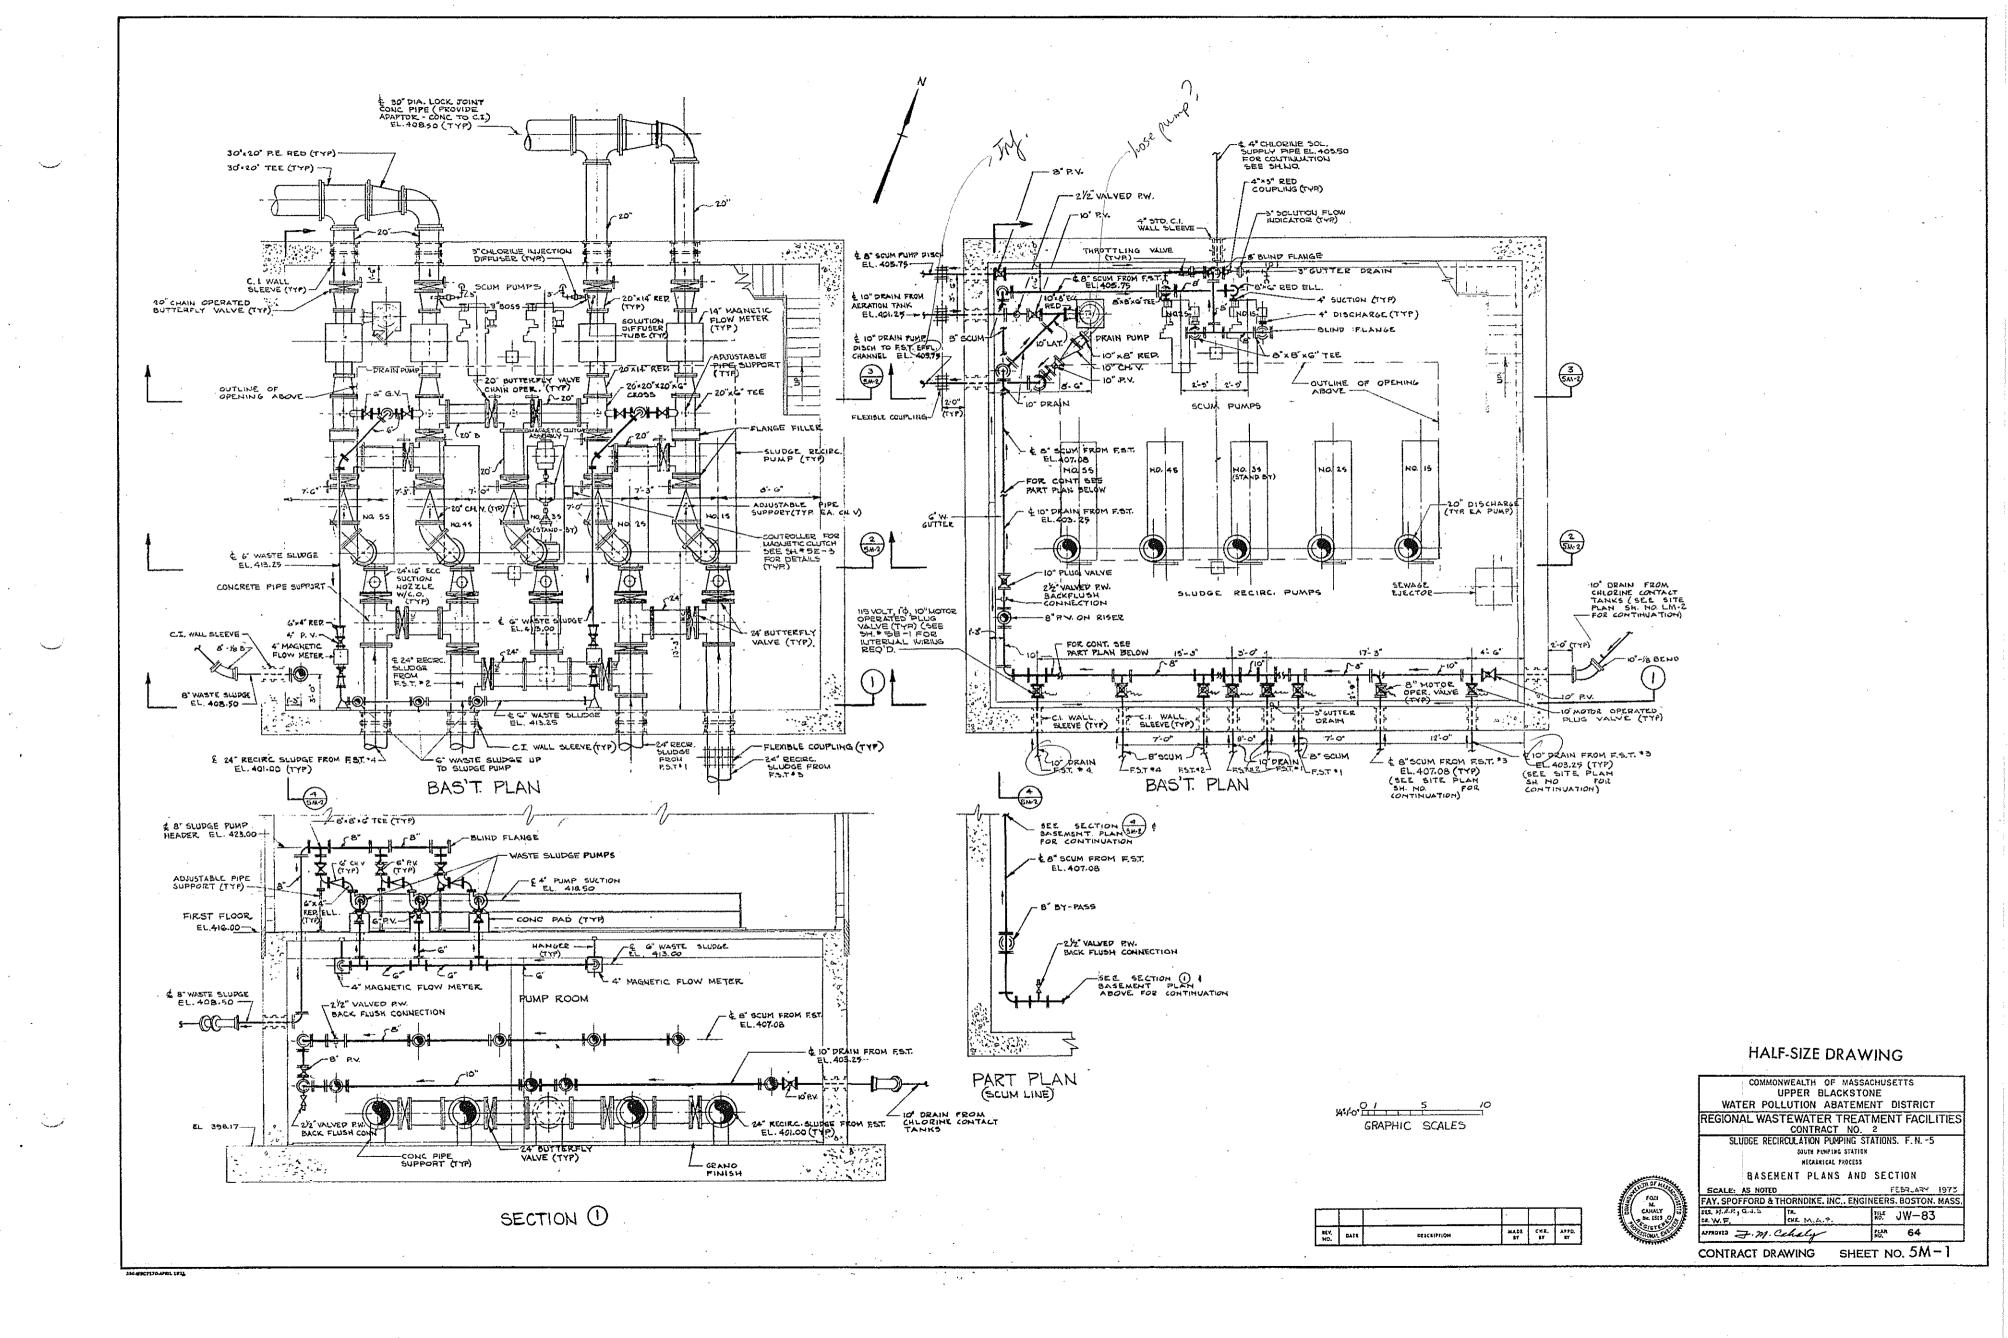

- C ON-DEF CONTROL BY DIFFERENTIAL PRESSURE FROM SCREEN CONTROL PANEL. REMOTE HAND OFF AUTO, SWITCH LOCATED IN SCREEN CONTROL PANEL D. FURNISH IN THIS SECTION A COMBINATION FUSED SWITCH TYPE, FULL VOLTAGE, NORREVERSING, THO SPEED, ONE WINDING CONSTANT TORQUE MAGNETIC NOTOR STARTER WITH AUTOMATIC SEQUENCE ACCELLERATING RELAY. "HIGH-LOK-STOP" PUSHBUTTON CONNECT RENOTE HIGH TEMPERATURE





.

. بەمىرى .

•







. .







· • • •













SETTLING TANK CONTROL PANELS HTD. REMOTE AT TANKS, AND TO HIGH LEVEL CUT OFF RELAY IN SECT. 98, WHICH OPENS ON HIGH LEVEL AT SLUDGE HOLDING TANKS. SEE SHEET NOSSE-242M-IFOR WIRING.

CONTRACT DRAWING SHEET NO.2 E-3



-







. . .





.. .













алан (так) Салан (так)) Салан (так) Салан (так)) Салан (так)) Салан (так)) Салан (так)) С





.

























.









| ROOF VENTILATOR SCHEDULE |         |        |      |      |        |      |       |       |              |                    |
|--------------------------|---------|--------|------|------|--------|------|-------|-------|--------------|--------------------|
| MARK                     | NO REOD | C.F.M. | S.P. | H.P. | R.P.M. | VOLT | PHASE | HERTZ | SHUTTER TYPE | · OPERATION        |
| R.V1                     | 1       | 3,400  | 3/8- | 3/4  | 910    | 460  | 3     | 60    | GRAVITY      | CONNECTED WITH HY  |
| R.V2                     | 2       | 5,050  | 1/8  | 1    | 875    | 460  | 3     | 60    | GRAVITY      | MANUALA EMERGENCI  |
| R.V3                     | 1       | 885    | 1/4  | 1/4  | 1,184  | 115  | 1     | 60    | GRAVITY      | CONNEC