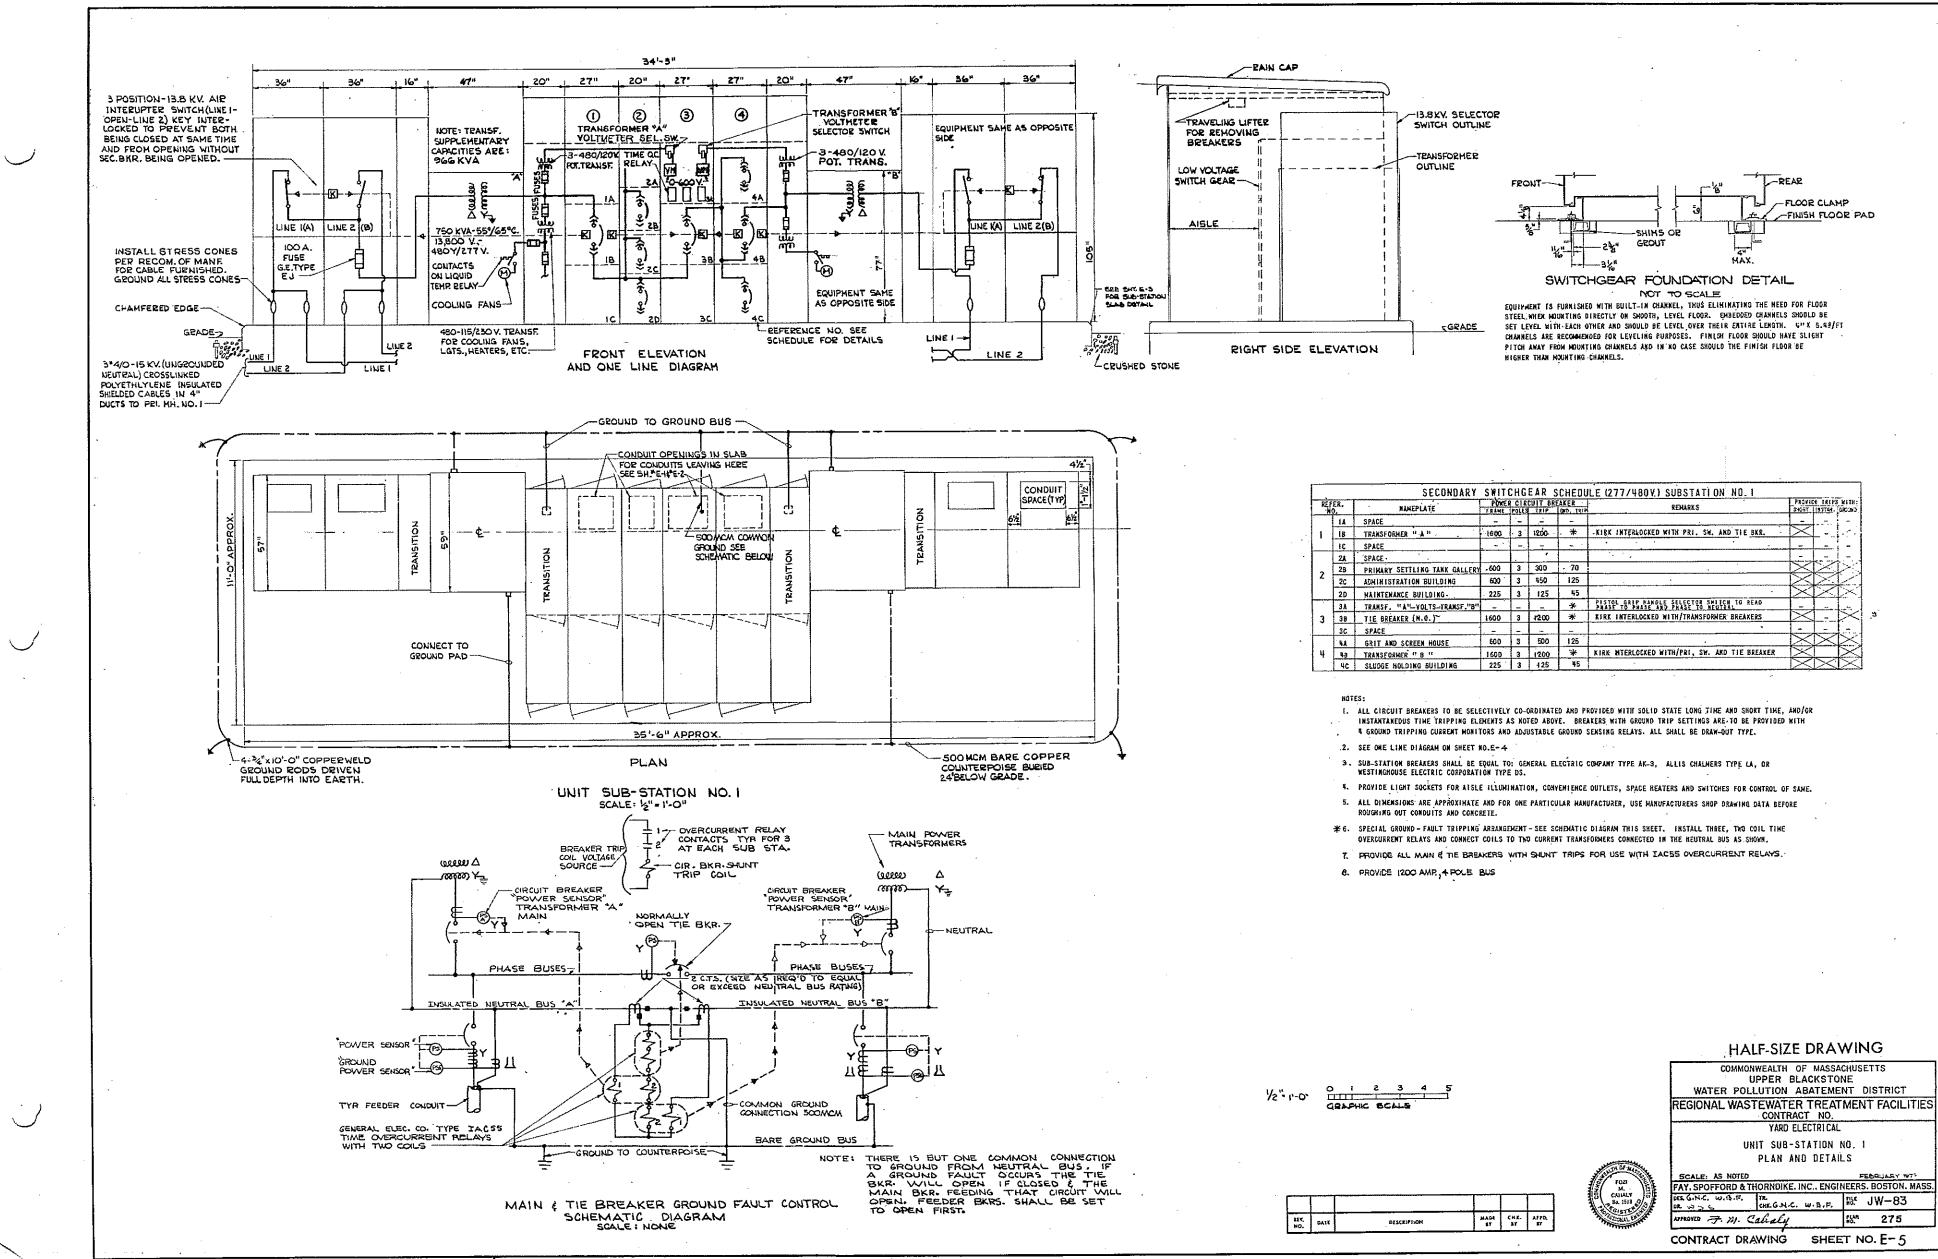

|                                                                                 |                                                                                                                                                                                                                           |
|                  | •                                                                                                               |                                                                                 |                                                                                                                                                                                                                           |

1 (2) -1**7** 







-----

|     |           | SECONDARY                     | SWIT  | снб | EAR S      | SCHEDU | JLE (277/480V) SUBSTATION NO. 1                                                   |                  |                                                                                      |                       |
|-----|-----------|-------------------------------|-------|-----|------------|--------|-----------------------------------------------------------------------------------|------------------|--------------------------------------------------------------------------------------|-----------------------|
| RE  | ER.<br>O. | NAMEPLATE                     | POWE  |     | CUIT BR    | EAKER  | REMARKS                                                                           |