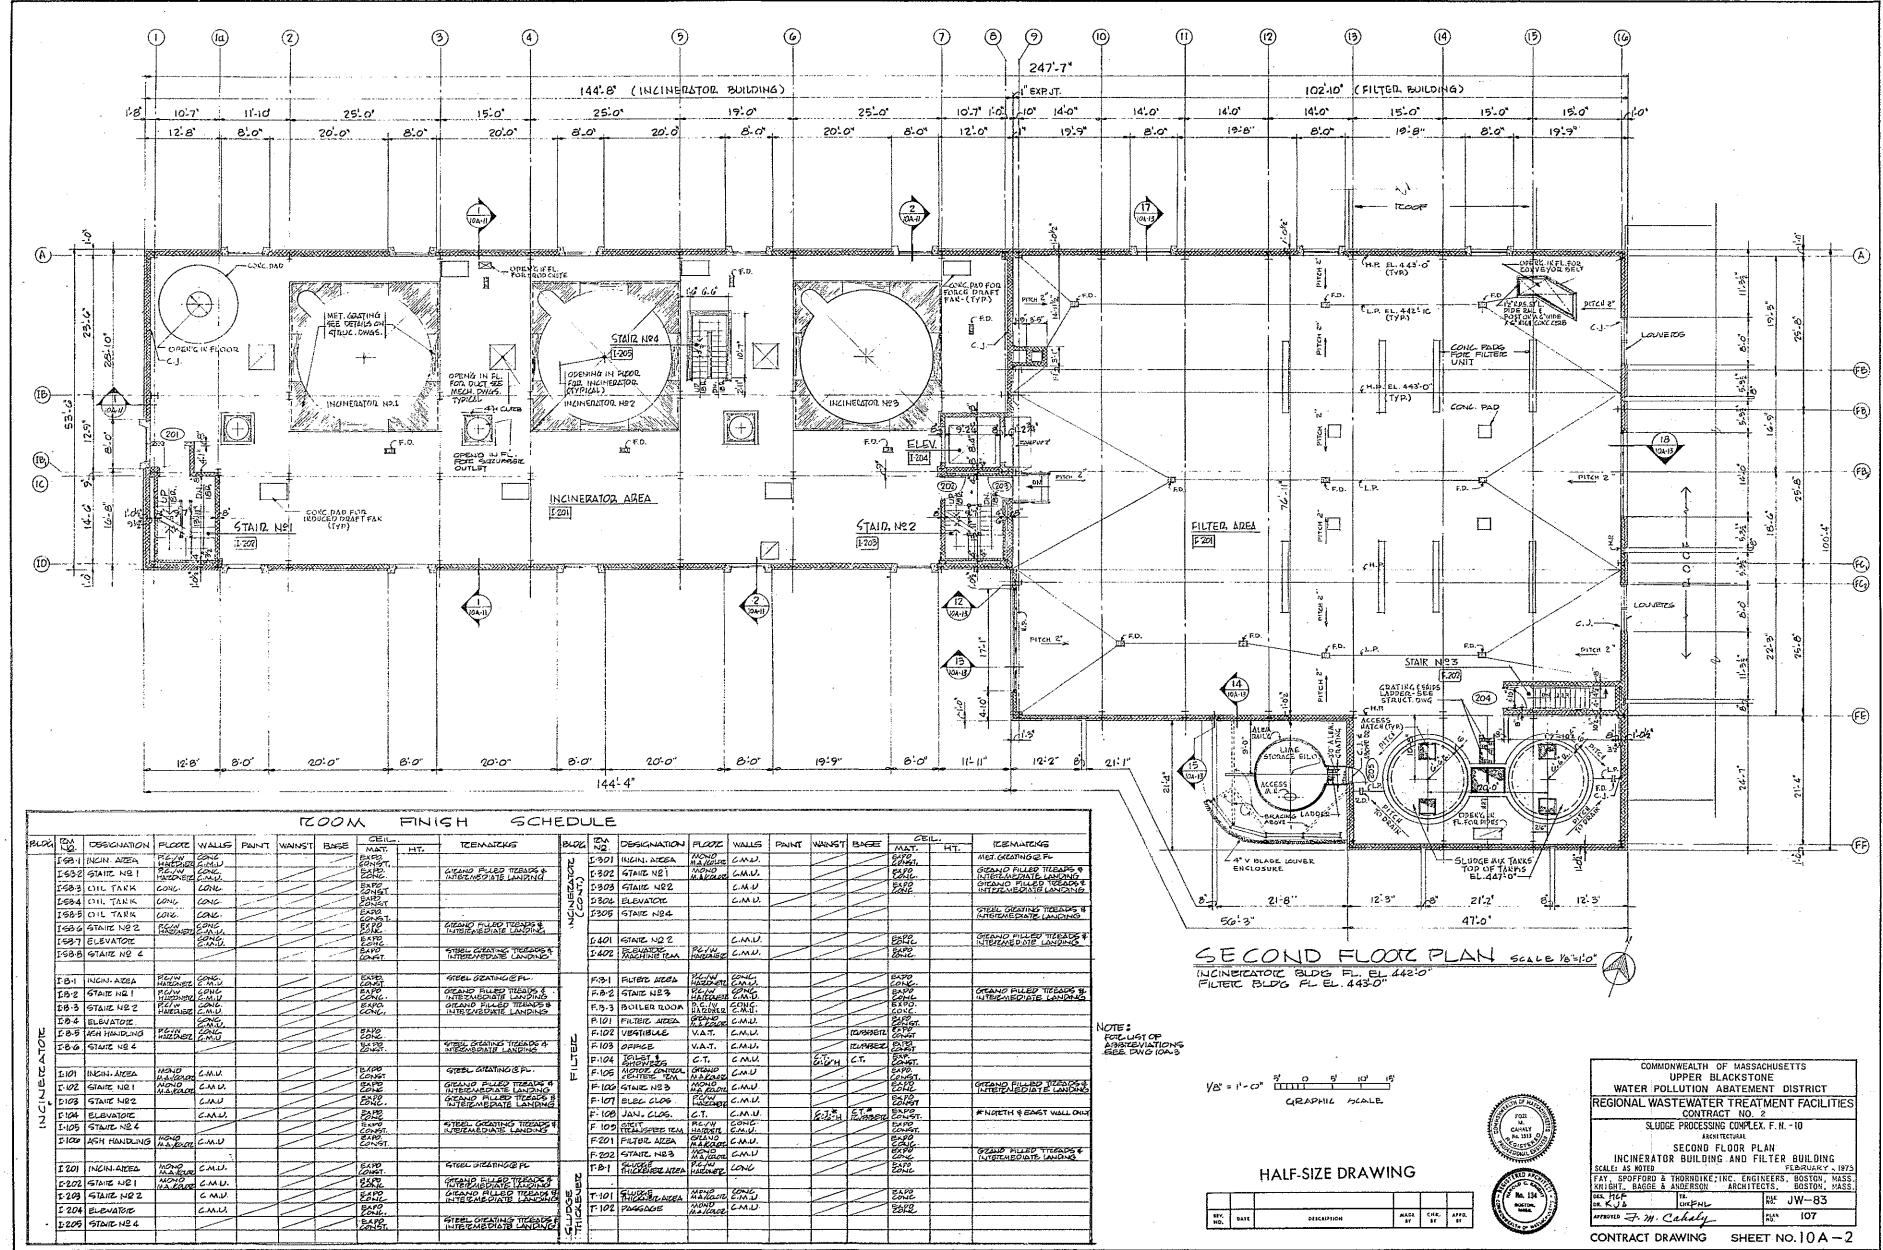

| A CALLER CALCES       | SCALE: AS NOTED                      | FEBRUARY 1973         |
|     |       |                  |                             |                       | FAY, SPOFFORD & THORNDIKE. INC., EN  | GINEERS. BOSTON, MASS |
|     |       |                  |                             | BE CAHALY BE          | DER S.P.P. TR.<br>DR. HGH CHX.S.P.P. | <i>16</i> ₩ JW-83     |
|     | DATE  | PESCRIPTION      | MADE CHE. AFFS.<br>BT BF BY | AND GROWL CUSTO       | APPROVED Z. M. Calealy               | FGN 99                |
|     |       |                  |                             |                       |                                      |                       |













250-NBC7170-APRIL 1978.,

CONTRACT DRAWING SHEET NO.9M-2









•

.

 $\smile$ 







| IST AE | ハタロクビノルトエリへんにく・ |   |
|--------|-----------------|---|
|        | ABREVIATIONS    | , |

|                |                        |              |                                  | Μ.Δ.             | METALLIC ACCREGATE            |                                         |
|----------------|------------------------|--------------|----------------------------------|------------------|-------------------------------|-----------------------------------------|
| Δ.Б.           | anchor bolt            | EL. OR ELEV. | ELEVATION                        | MET.             | METAL                         |                                         |
| A.C.           | are conditioning       | E. P.        | ELECTRIC PANEL                   | WONO<br>WONO     | MASONRY OPENING<br>M