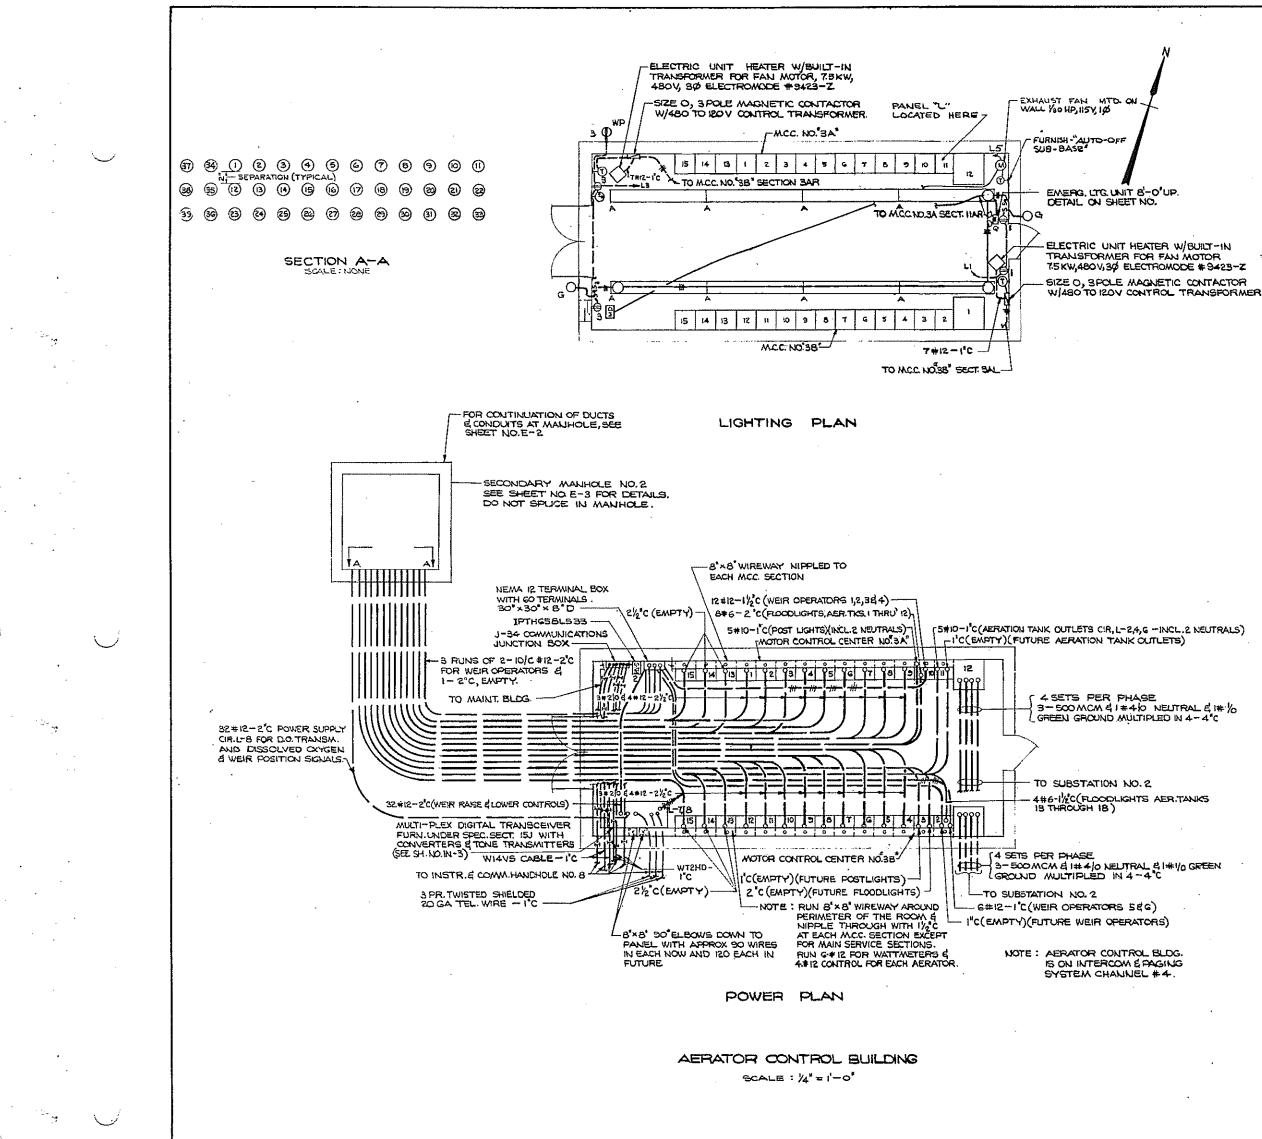

| FOR N.              | FAY. SPOFFORD &        | THORNDIKE, INC., ENGI                                 | NEERS. BOSTON. MAS |
|    |                       |     |         |           |      |            |       | 13 CARALY BE        | DES. W.J.H.<br>DR.R.C. | TH. C.L.M.                                            | ₩. JW-83           |
|    | SLY.                  | MIE |         | SCRIPTION | MADI | CHE.<br>BY | A710. | N & Some & Sile     |                        | Cabely                                                | 10 226             |
|    |                       |     | 1       |           |      |            | L     | TERMINEL            |                        |                                                       | ~                  |

CONTRACT DRAWING SHEET NO. 14PV-1

•



FIXTURE SCHEDULE TYPE MANUFACTURER CATALOG NO. NO. TYPE WATTS MTG.HGT. Å I₩-2101-08 \* 4 RS 40 \$'-0" <sup>\*</sup> NILLER, 6 NCPRILADA 66-21-YTB I I 200 7'-0" 8'-0" Q DUAL-LITE \*\* AS-145-2-V-C-MON 2 I GVOLT 25

\* FURMISH 277 YOLT BALLASTS \* \* 277 VOLT INPUT FOR ALTERNATE FIXTURE MANUFACTURERS, SEE SHEET NO.E-9

|               | AERATOR MANHOLE CONDUIT SCHEDULE<br>Section A-A |        |          |           |                                                                            |  |  |  |  |
|---------------|-------------------------------------------------|--------|----------|-----------|----------------------------------------------------------------------------|--|--|--|--|
|               | СОН                                             | DUIT   | WI       | RES       | E