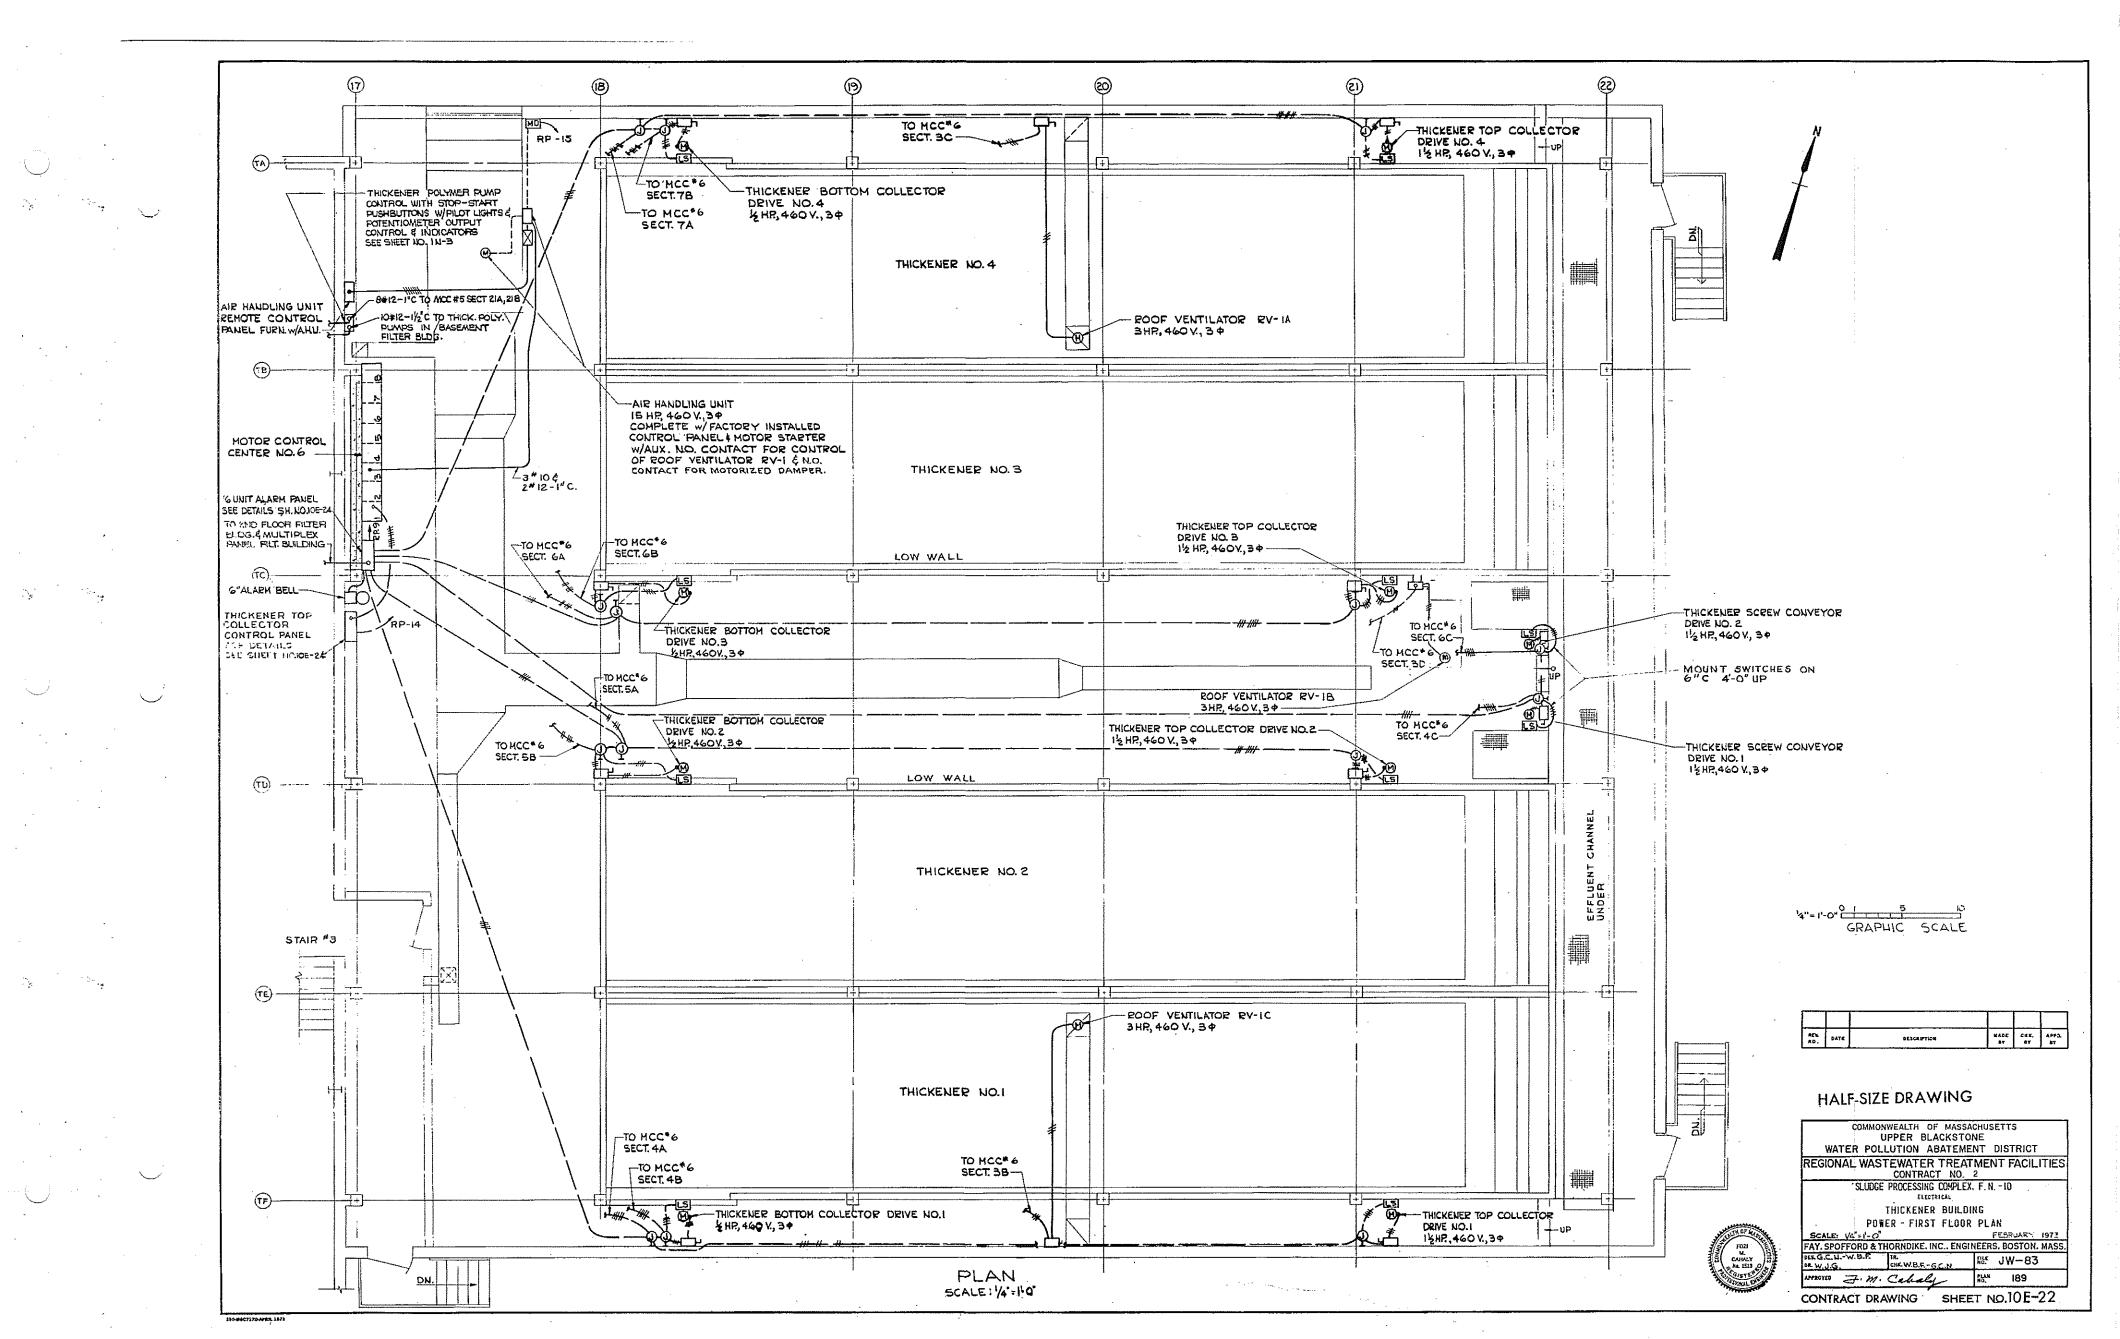

ILDIN                              | IG                    |
| ·.       | MISCELLANEOUS WIRING DIAGE                  | RAMS - PART II        |
| <u>.</u> | SCALE: NONE                                 | FEBRUARY 1973         |
|          | FAY. SPOFFORD & THORNDIKE, INC., ENG        | INEERS, BOSTON, MASS. |
|          | DERG.C.NW.B.F. IL.<br>DE RLM CHIG.C.NW.B.F. | ₩ JW-83               |
| F        | APPROVED Z. M. Calesly.                     | 184                   |
|          | CONTRACT DRAWING SHE                        | ET NO.10E-17          |

| <b></b>     |      | ×*          |            |            |             |
|-------------|------|-------------|------------|------------|-------------|
| 117.<br>HQ. | BATE | DISCRIPTION | MA02<br>87 | СИК.<br>Вт | APPD,<br>BT |











| ulter                                                                                                                                                                                                                                                                                                                                                                                                                                                                                                                                                                                                                                                                                               |