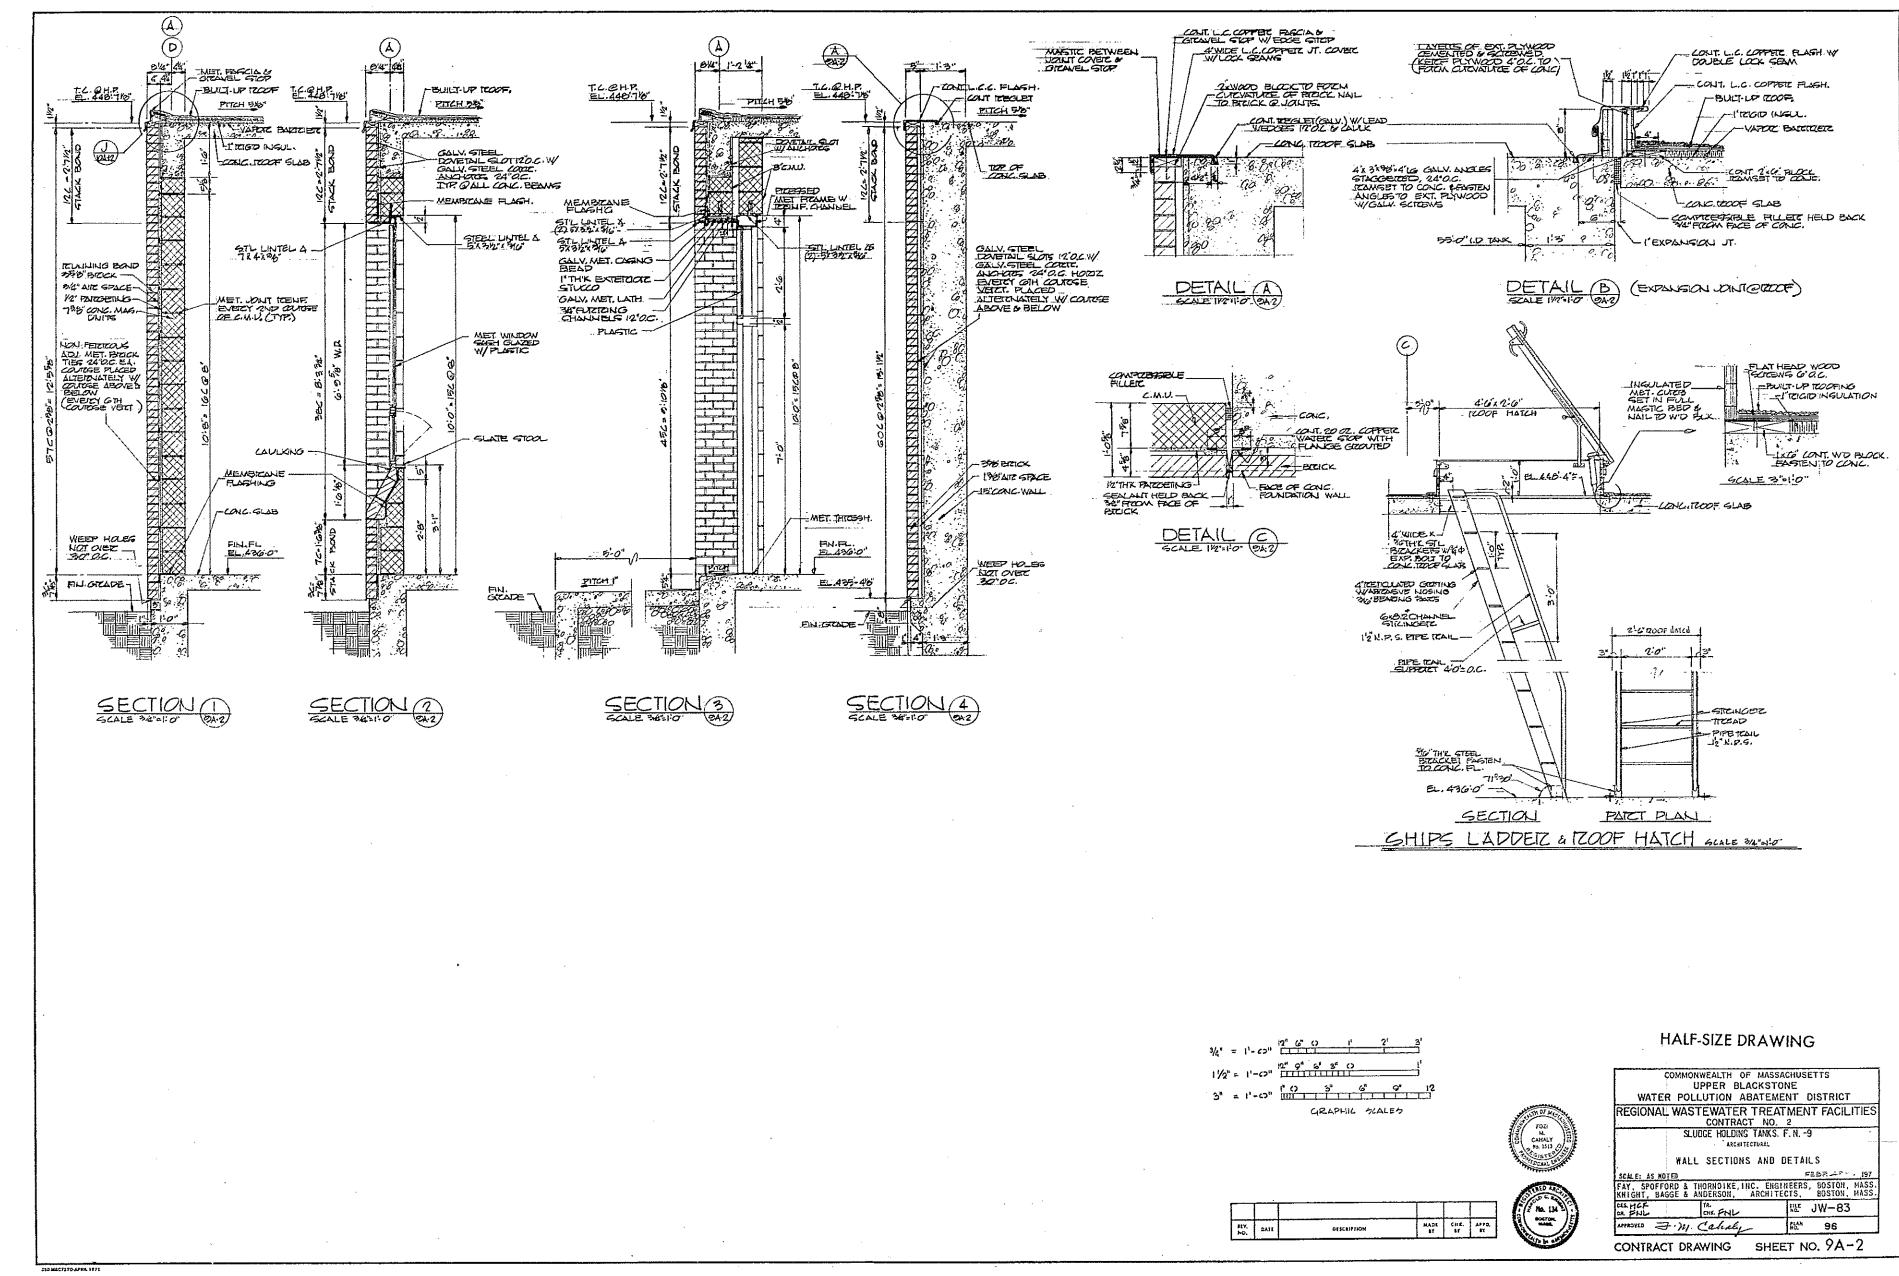

### UPPER BLACKSTONE WATER POLLUTION ABATEMENT DISTRICT

### DISTRICT MEMBERS: TOWN OF AUBURN, AND CITY OF WORCESTER

Ó

 $\left( \right)$ 

MILLBURY-WORCESTER, MASSACHUSETTS

CONTRACT NO. 2 CONTRACT DRAWINGS

FAY, SPOFFORD & THORNDIKE, INC. ENGINEERS BOSTON, MASSACHUSETTS

# REGIONAL WASTEWATER TREATMENT FACILITIES

## UPPER BLACKSTONE WATER POLLUTION ABATEMENT DISTRICT DISTRICT MEMBERS: TOWN OF AUBURN, AND CITY OF WORCESTER

## REGIONAL WASTEWATER TREATMENT FACILITIES

### MILLBURY-WORCESTER, MASSACHUSETTS

### CONTRACT NO. 2

FEBRUARY

1973

ld J. Mac Millan DONALD G. MacMILLAN, VICE - CHAIRMAN

CHARLES S. WOODBURY, SECRETARY

THORNDIKE, INC. BOSTON, MASSACHUSETTS

| •  | •           |            |
|----|-------------|------------|
| 0  | •<br>•<br>• |            |
|    | •           | , Ç        |
| 24 |             |            |
| •  |             |            |
|    | •           | $\bigcirc$ |
| •  | · · ·       |            |
|    | с.<br>      |            |