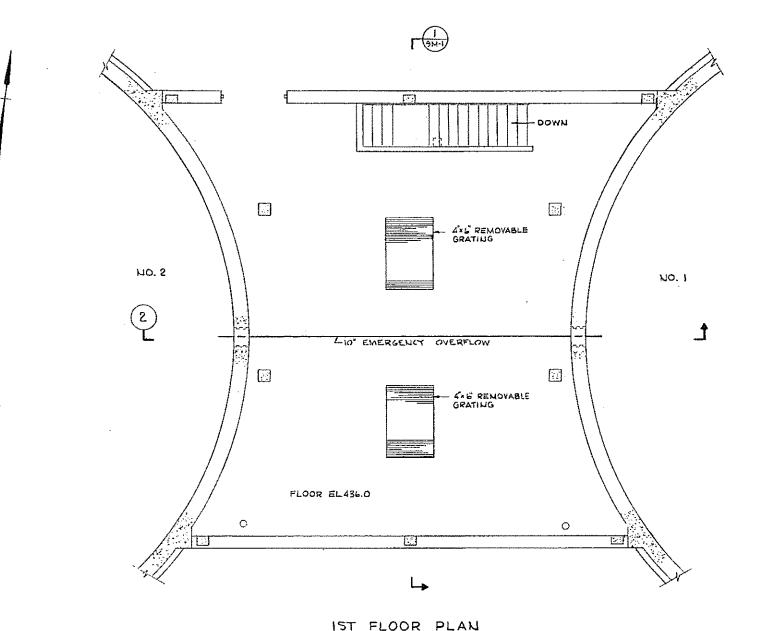

### UPPER BLACKSTONE WATER POLLUTION ABATEMENT DISTRICT

### DISTRICT MEMBERS: TOWN OF AUBURN, AND CITY OF WORCESTER

Ó

 $\left( \right)$ 

MILLBURY-WORCESTER, MASSACHUSETTS

CONTRACT NO. 2 CONTRACT DRAWINGS

FAY, SPOFFORD & THORNDIKE, INC. ENGINEERS BOSTON, MASSACHUSETTS

# REGIONAL WASTEWATER TREATMENT FACILITIES

## UPPER BLACKSTONE WATER POLLUTION ABATEMENT DISTRICT DISTRICT MEMBERS: TOWN OF AUBURN, AND CITY OF WORCESTER

## REGIONAL WASTEWATER TREATMENT FACILITIES

### MILLBURY-WORCESTER, MASSACHUSETTS

### CONTRACT NO. 2

FEBRUARY

1973

ld J. Mac Millan DONALD G. MacMILLAN, VICE - CHAIRMAN

CHARLES S. WOODBURY, SECRETARY

THORNDIKE, INC. BOSTON, MASSACHUSETTS

| •  | •           |            |
|----|-------------|------------|
| 0  | •<br>•<br>• |            |
|    | •           | , Ç        |
| 24 |             |            |
| •  |             |            |
|    | •           | $\bigcirc$ |
| •  | · · ·       |            |
|    | с.<br>      |            |