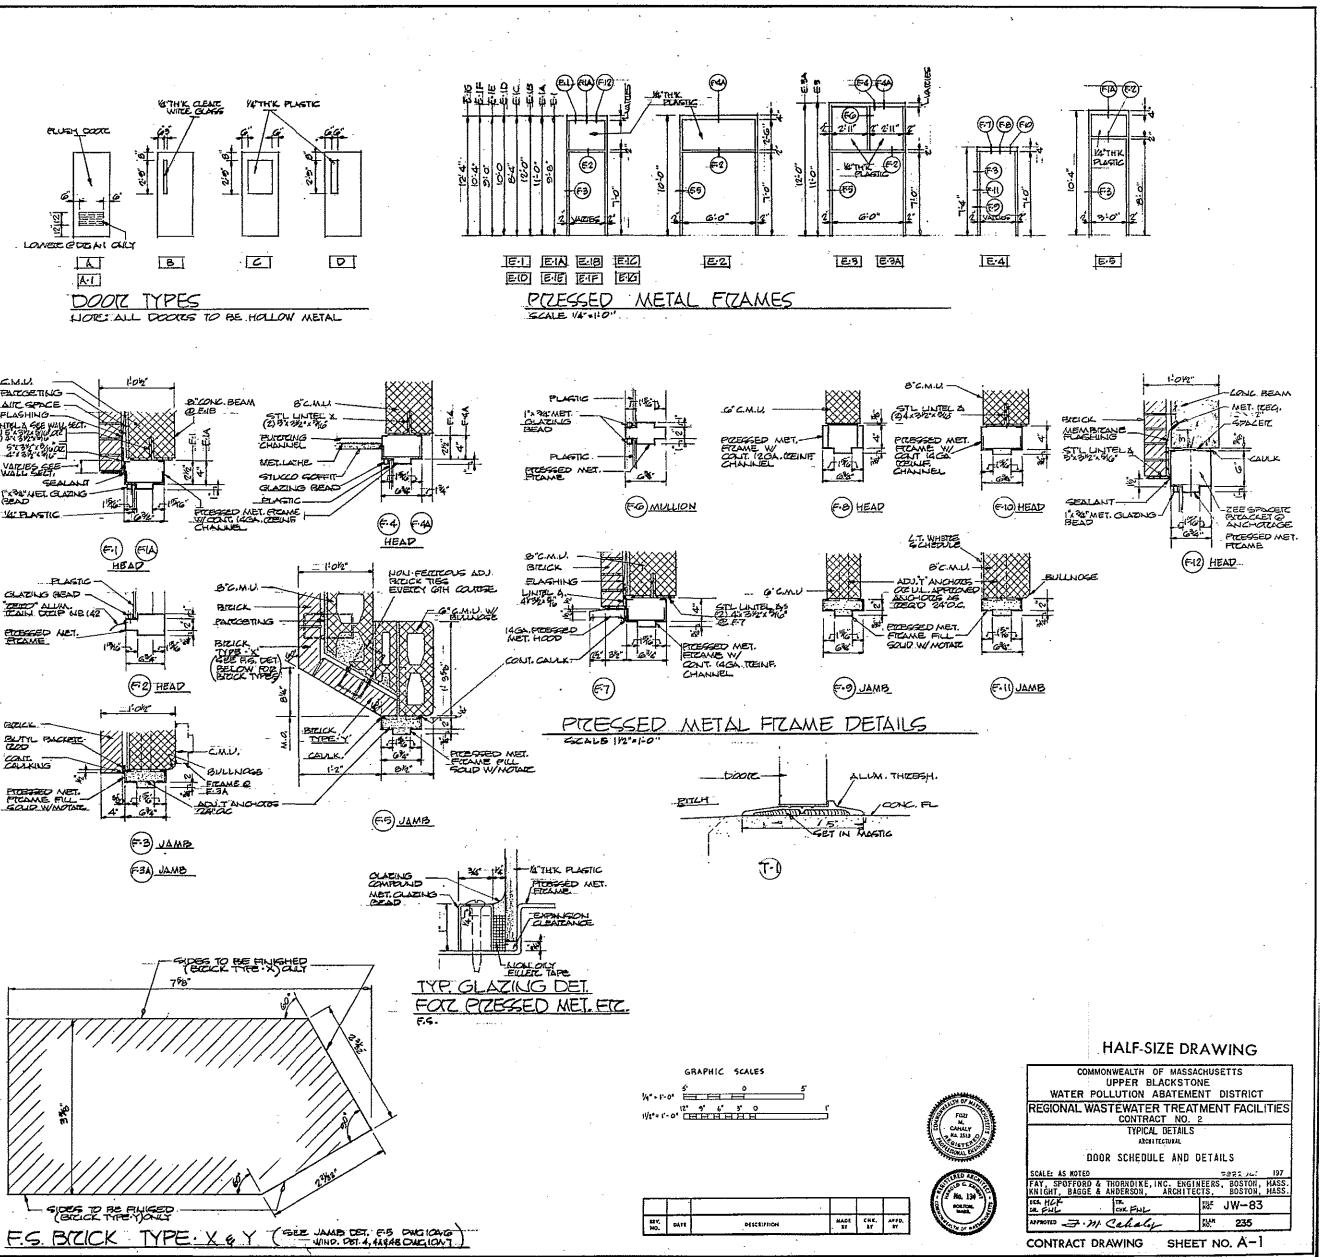

| 1.       | 1             | 1            | 1                     | l             |             | ۰                                                   | Iľ          |
| LIZEEN & GIZI               |           |                                      |                                              |          |               |              |                       | 1             |             |                                                     | 1 (/        |
| IA SCIEEN & GIET            |           |                                      |                                              |          |               |              |                       |               |             |                                                     |             |

. . .











. .







-----















•

 $\overline{\phantom{a}}$ 

1

153-MBCJ170-APRS. 1971

| *              |                                        |            | GREAT AND<br>SCREENING P              | =KCILITY        |              |                   |                           |                                             | - 460                                    |
|----------------|----------------------------------------|------------|---------------------------------------|-----------------|--------------|-------------------|---------------------------|---------------------------------------------|------------------------------------------|
| -              |                                        |            |                                       |                 |