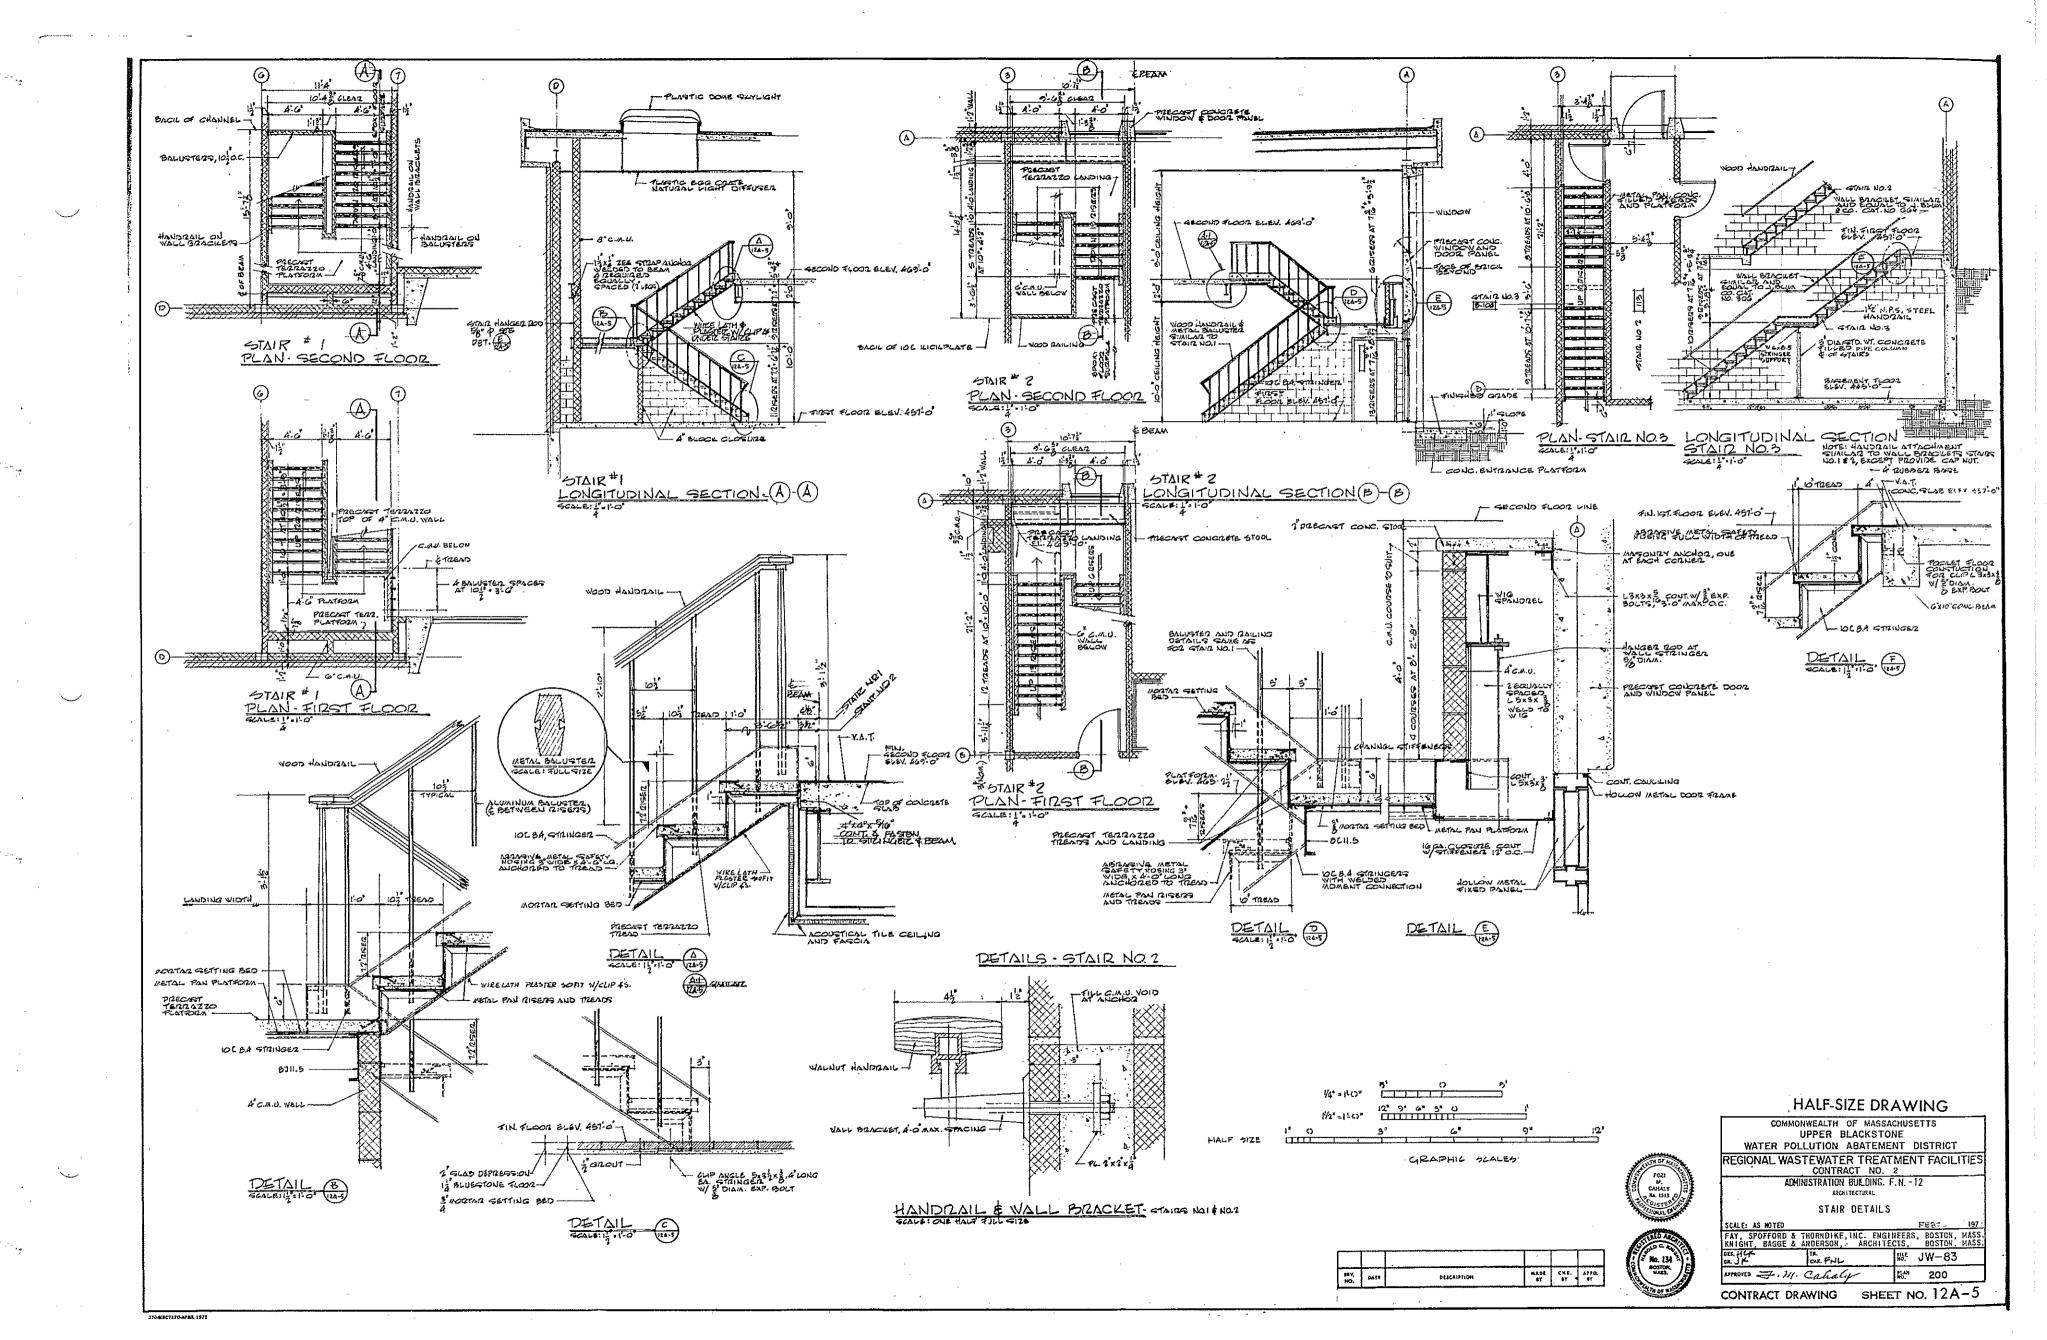

### UPPER BLACKSTONE WATER POLLUTION ABATEMENT DISTRICT

### DISTRICT MEMBERS: TOWN OF AUBURN, AND CITY OF WORCESTER

Ó

 $\left( \right)$ 

MILLBURY-WORCESTER, MASSACHUSETTS

CONTRACT NO. 2 CONTRACT DRAWINGS

FAY, SPOFFORD & THORNDIKE, INC. ENGINEERS BOSTON, MASSACHUSETTS

# REGIONAL WASTEWATER TREATMENT FACILITIES

## UPPER BLACKSTONE WATER POLLUTION ABATEMENT DISTRICT DISTRICT MEMBERS: TOWN OF AUBURN, AND CITY OF WORCESTER

## REGIONAL WASTEWATER TREATMENT FACILITIES

### MILLBURY-WORCESTER, MASSACHUSETTS

### CONTRACT NO. 2

FEBRUARY

1973

ld J. Mac Millan DONALD G. MacMILLAN, VICE - CHAIRMAN

CHARLES S. WOODBURY, SECRETARY

THORNDIKE, INC. BOSTON, MASSACHUSETTS

| •  | •           |            |
|----|-------------|------------|
| 0  | •<br>•<br>• |            |
|    | •           | , Ç        |
| 24 |             |            |
| •  |             |            |
|    | •           | $\bigcirc$ |
| •  | · · ·       |            |
|    | с.<br>      |            |