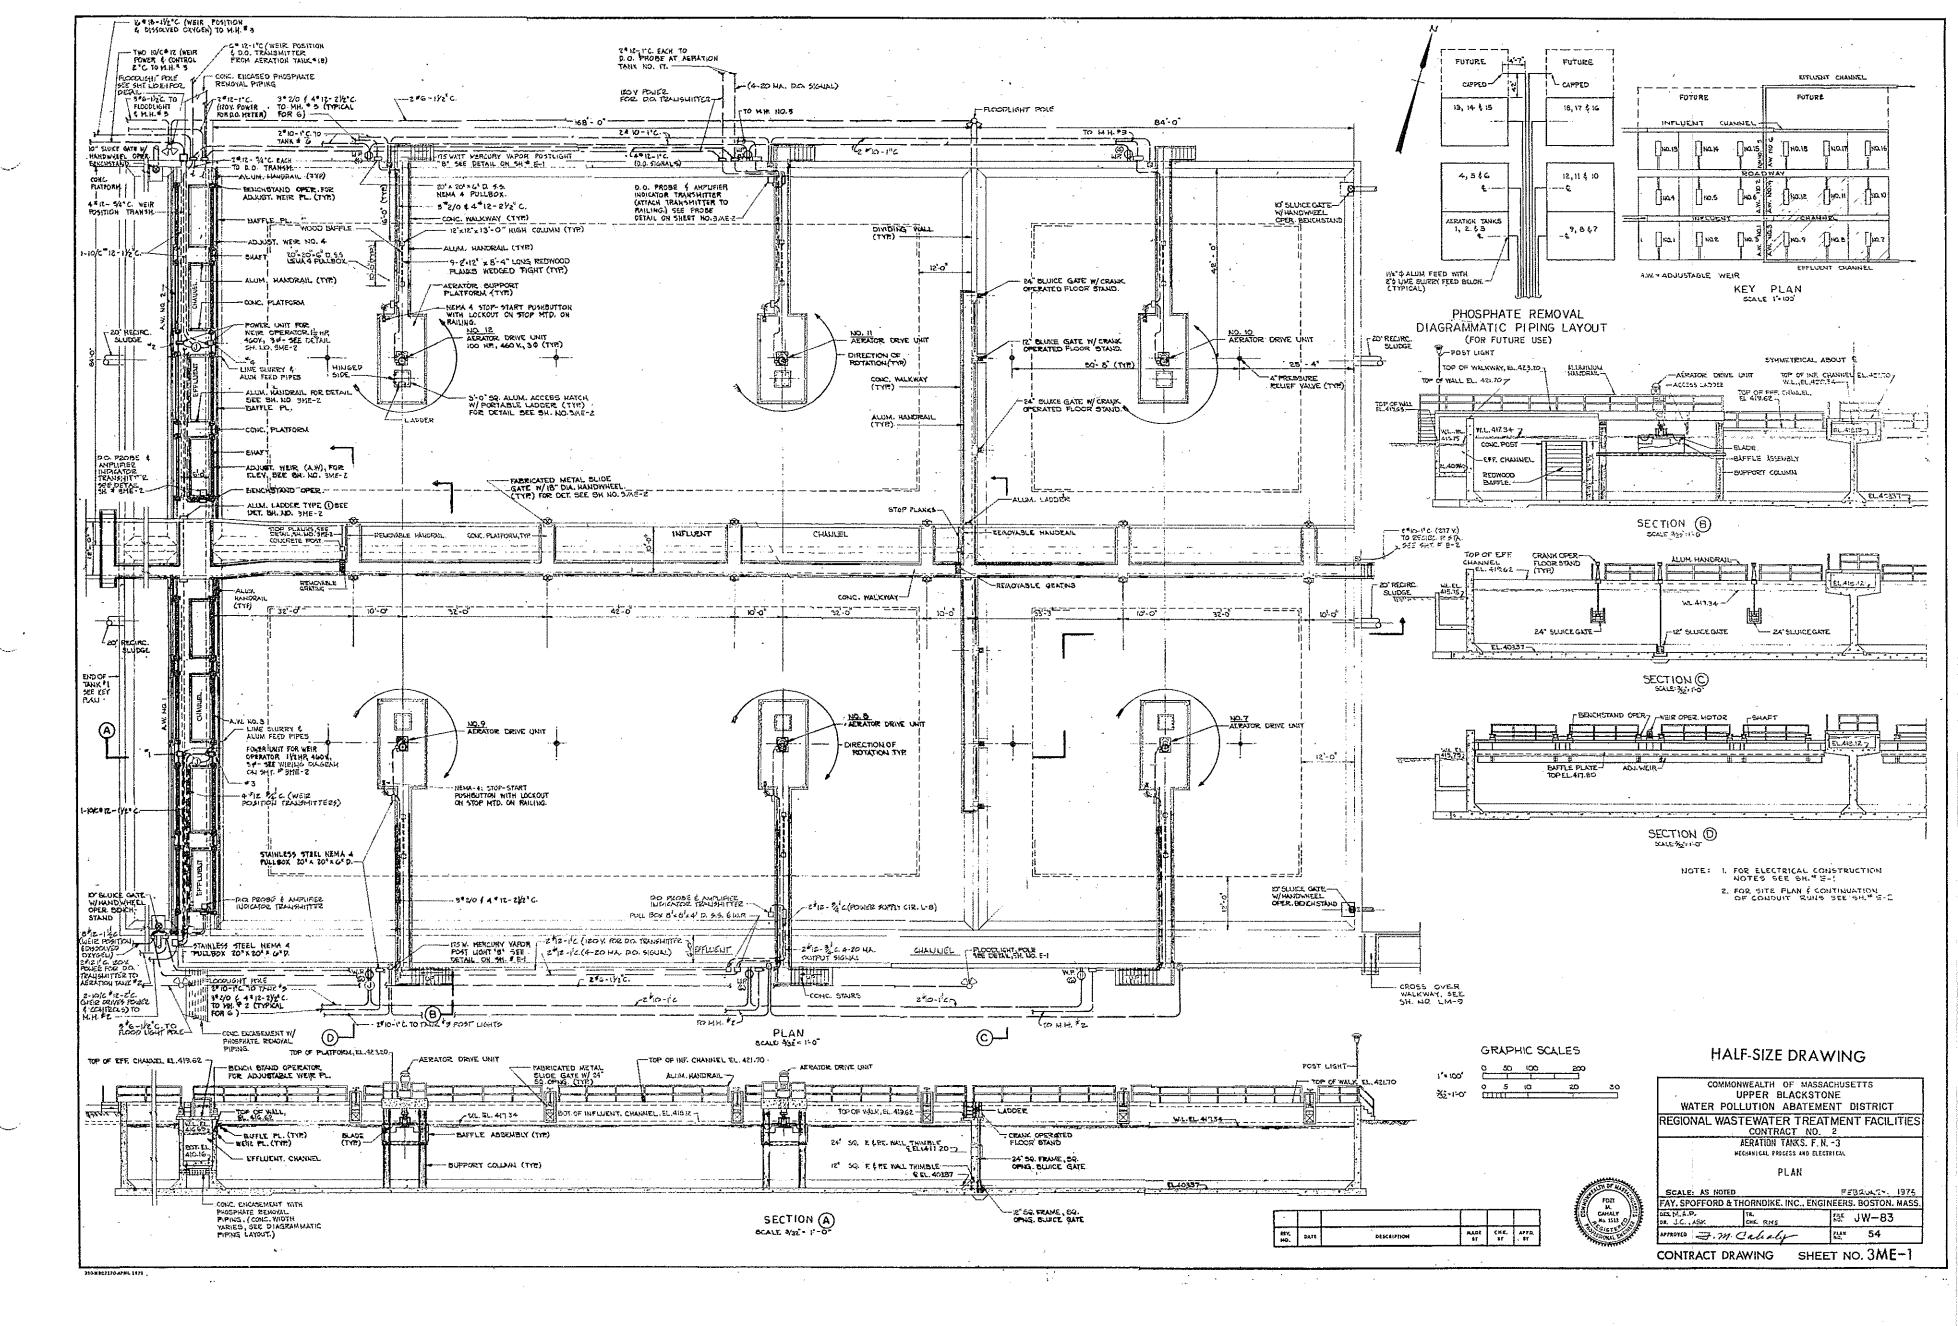

### UPPER BLACKSTONE WATER POLLUTION ABATEMENT DISTRICT

### DISTRICT MEMBERS: TOWN OF AUBURN, AND CITY OF WORCESTER

Ó

 $\left( \right)$ 

MILLBURY-WORCESTER, MASSACHUSETTS

CONTRACT NO. 2 CONTRACT DRAWINGS

FAY, SPOFFORD & THORNDIKE, INC. ENGINEERS BOSTON, MASSACHUSETTS

# REGIONAL WASTEWATER TREATMENT FACILITIES

## UPPER BLACKSTONE WATER POLLUTION ABATEMENT DISTRICT DISTRICT MEMBERS: TOWN OF AUBURN, AND CITY OF WORCESTER

## REGIONAL WASTEWATER TREATMENT FACILITIES

### MILLBURY-WORCESTER, MASSACHUSETTS

### CONTRACT NO. 2

FEBRUARY

1973

ld J. Mac Millan DONALD G. MacMILLAN, VICE - CHAIRMAN

CHARLES S. WOODBURY, SECRETARY

THORNDIKE, INC. BOSTON, MASSACHUSETTS

| •  | •           |            |
|----|-------------|------------|
| 0  | •<br>•<br>• |            |
|    | •           | , Ç        |
| 24 |             |            |
| •  |             |            |
|    | •           | $\bigcirc$ |
| •  | · · ·       |            |
|    | с.<br>      |            |