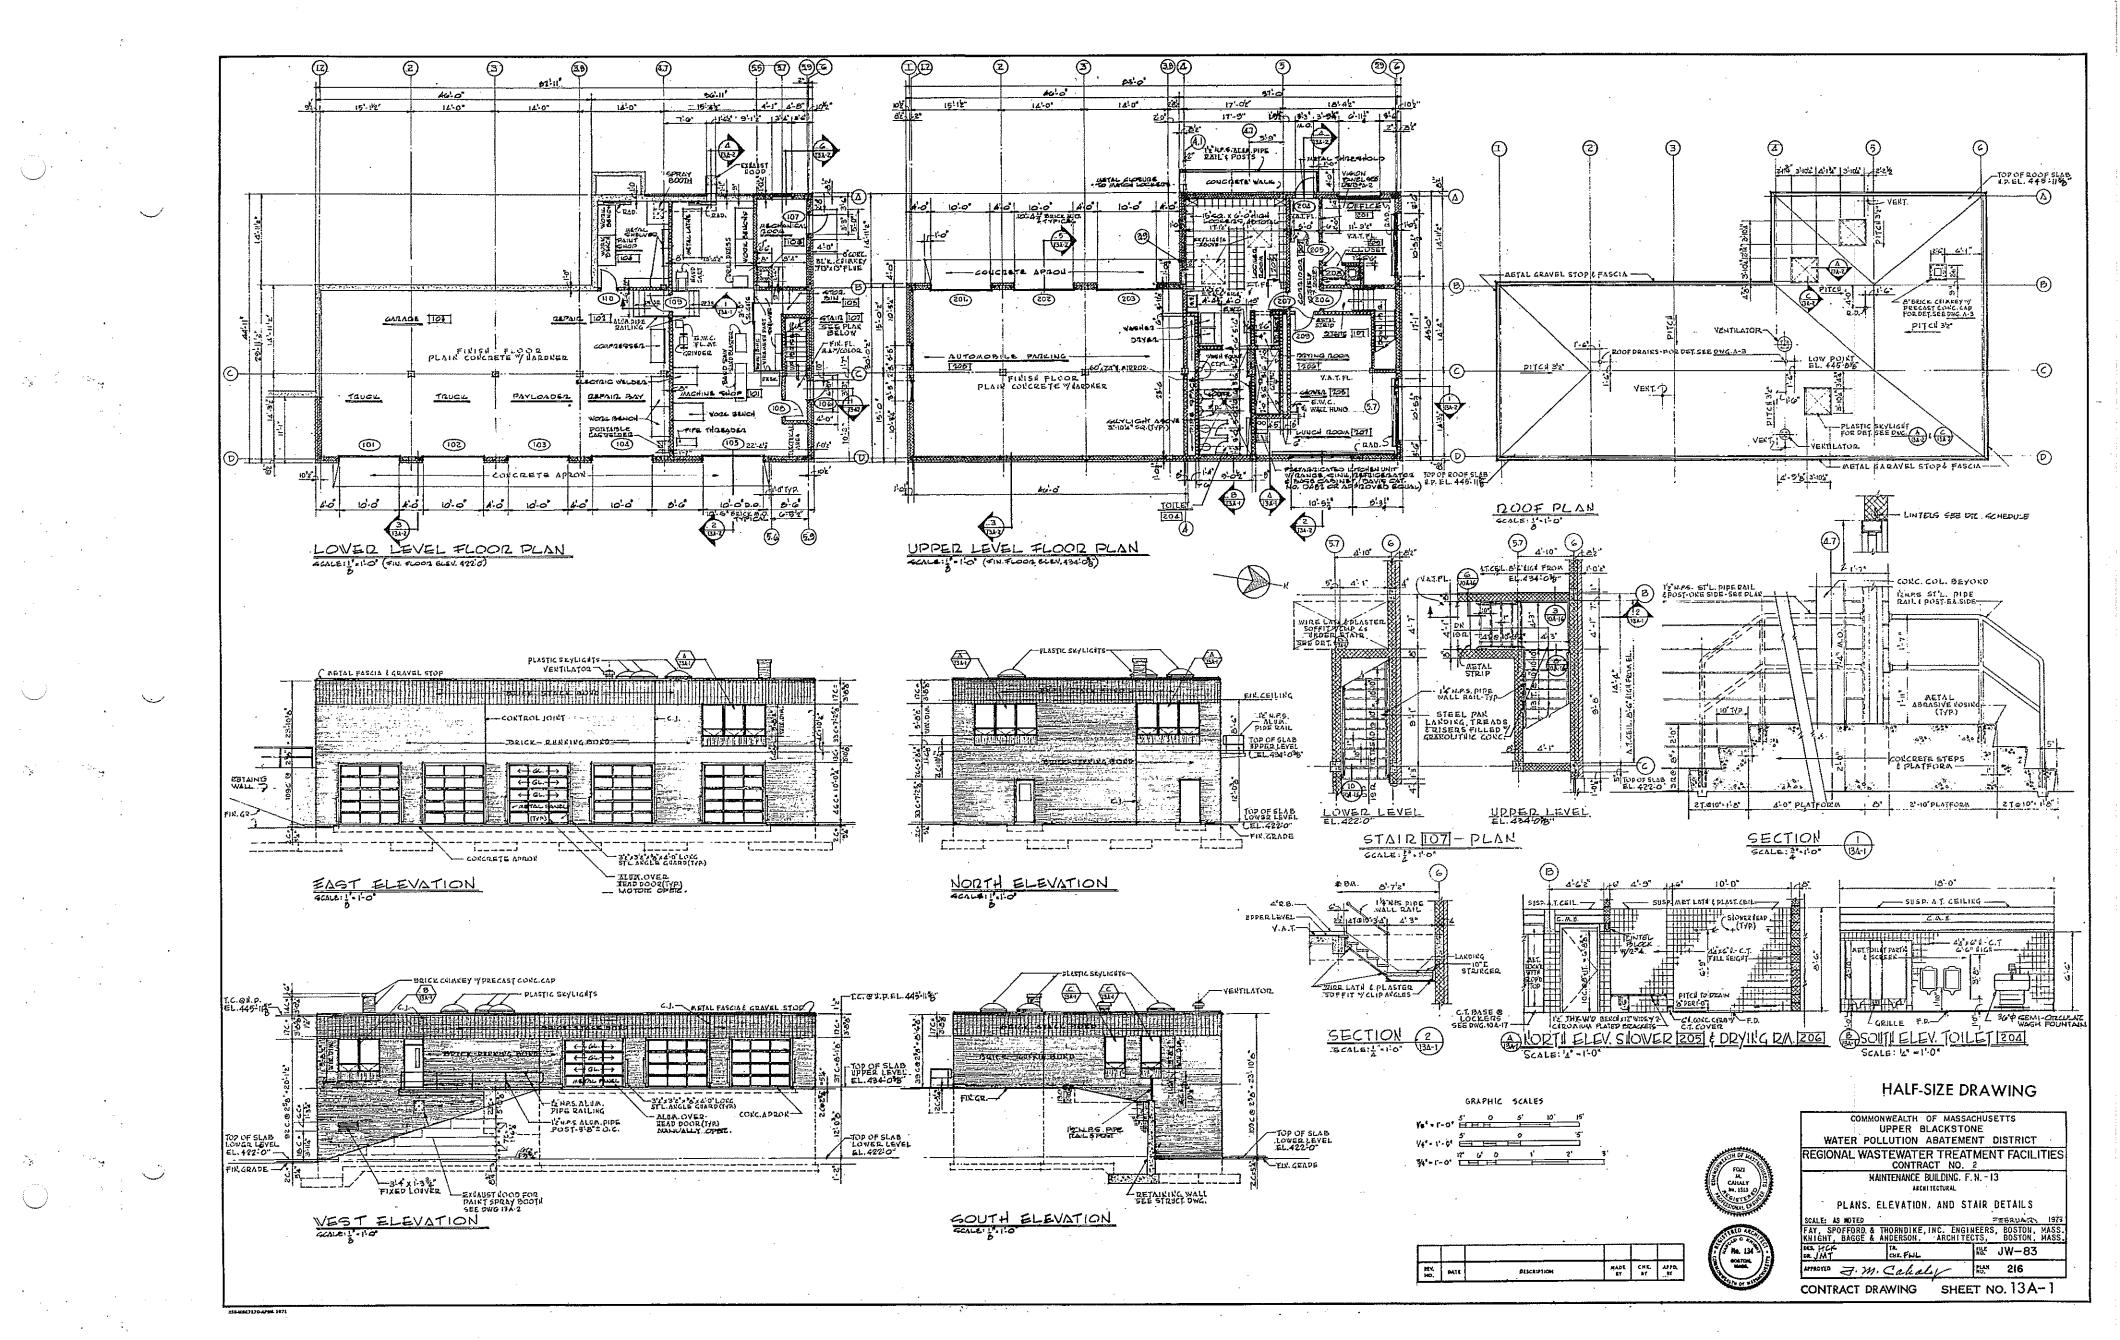

| ADMINISTRATION BUILDING, F. N 12<br>Electrical                                          |
|                                             | LIGHTING - FIRST FLOOR PLAN                                                             |
|                                             | SCALE: AS NOTED FEBRUARY 1973                                                           |
|                                             | FAY. SPOFFORD & THORNDIKE, INC ENGINEERS, BOSTON, MASS.)                                |
| ATE DESCRIPTION MADE CHR. APPD.<br>ST ST BT | APROVED = NI. Cehaly 10. 213                                                            |
|                                             | CONTRACT DRAWING SHEET NO.12E-3                                                         |





.

``





.





|          | HALF-SIZE DRAWING                                                                          |
|----------|--------------------------------------------------------------------------------------------|
|          | COMMONWEALTH OF MASSACHUSETTS<br>UPPER BLACKSTONE<br>WATER POLLUTION ABATEMENT DISTRICT    |
|          | REGIONAL WASTEWATER TREATMENT FACILITIES                                                   |
|          | MAINTENANCE BUILDING, F. N 13<br>structural                                                |
|          | SECTIONS AND DETAILS                                                                       |
| A STREET | SCALE: AS NOTED FEBRUARY 1973<br>FAY, SPOFFORD & THORNDIKE, INC., ENGINEERS, BOSTON, MASS, |
| r Ball   | DES.JFL TR.<br>DR. KGH CHR.JFL JG