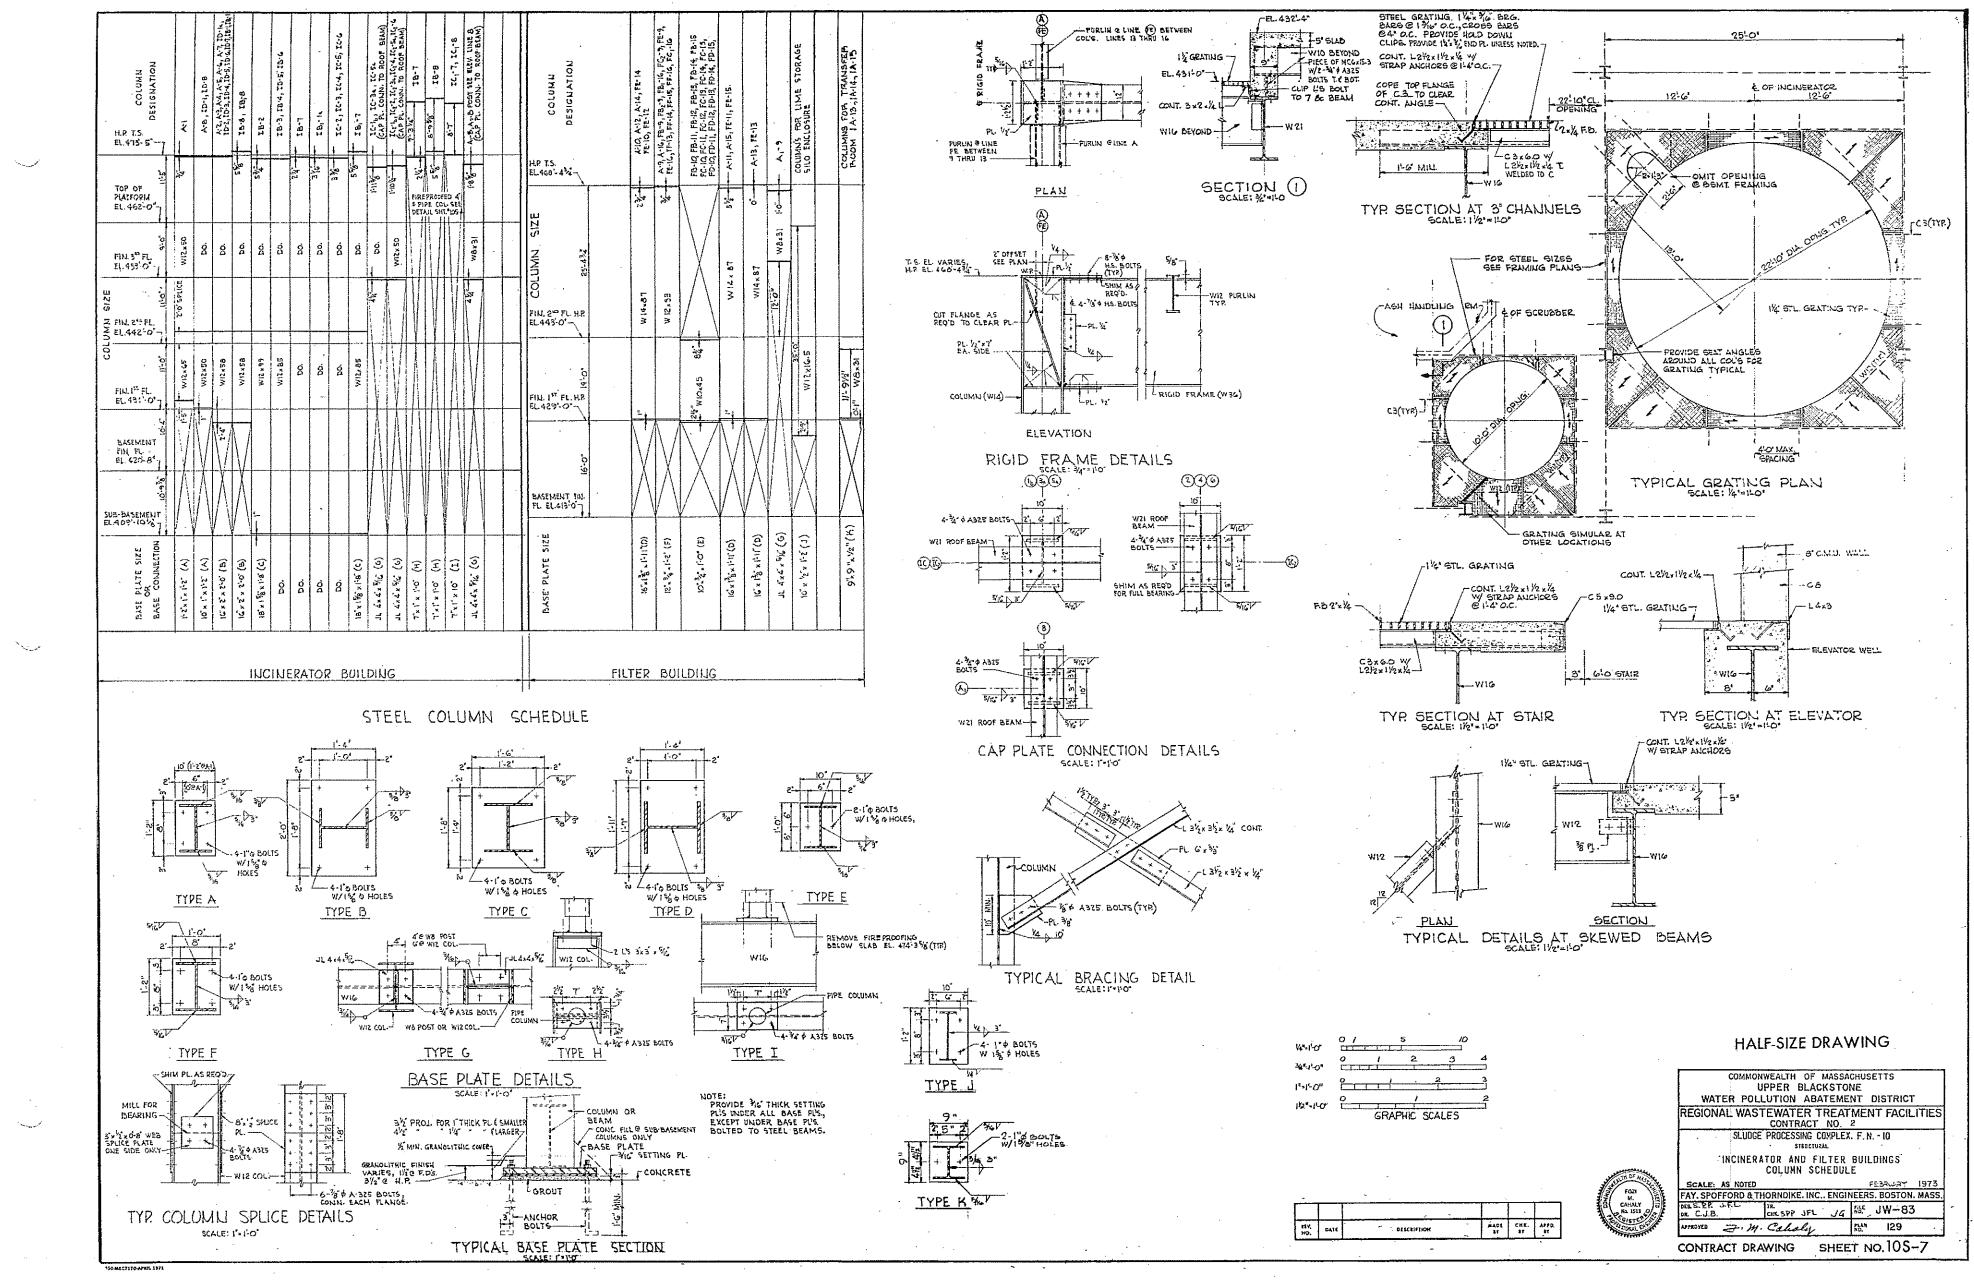

### UPPER BLACKSTONE WATER POLLUTION ABATEMENT DISTRICT

### DISTRICT MEMBERS: TOWN OF AUBURN, AND CITY OF WORCESTER

Ó

 $\left( \right)$ 

MILLBURY-WORCESTER, MASSACHUSETTS

CONTRACT NO. 2 CONTRACT DRAWINGS

FAY, SPOFFORD & THORNDIKE, INC. ENGINEERS BOSTON, MASSACHUSETTS

# REGIONAL WASTEWATER TREATMENT FACILITIES

## UPPER BLACKSTONE WATER POLLUTION ABATEMENT DISTRICT DISTRICT MEMBERS: TOWN OF AUBURN, AND CITY OF WORCESTER

## REGIONAL WASTEWATER TREATMENT FACILITIES

### MILLBURY-WORCESTER, MASSACHUSETTS

### CONTRACT NO. 2

FEBRUARY

1973

ld J. Mac Millan DONALD G. MacMILLAN, VICE - CHAIRMAN

CHARLES S. WOODBURY, SECRETARY

THORNDIKE, INC. BOSTON, MASSACHUSETTS

| •  | •           |            |
|----|-------------|------------|
| 0  | •<br>•<br>• |            |
|    | •           | , Ç        |
| 24 |             |            |
| •  |             |            |
|    | •           | $\bigcirc$ |
| •  | · · ·       |            |
|    | с.<br>      |            |