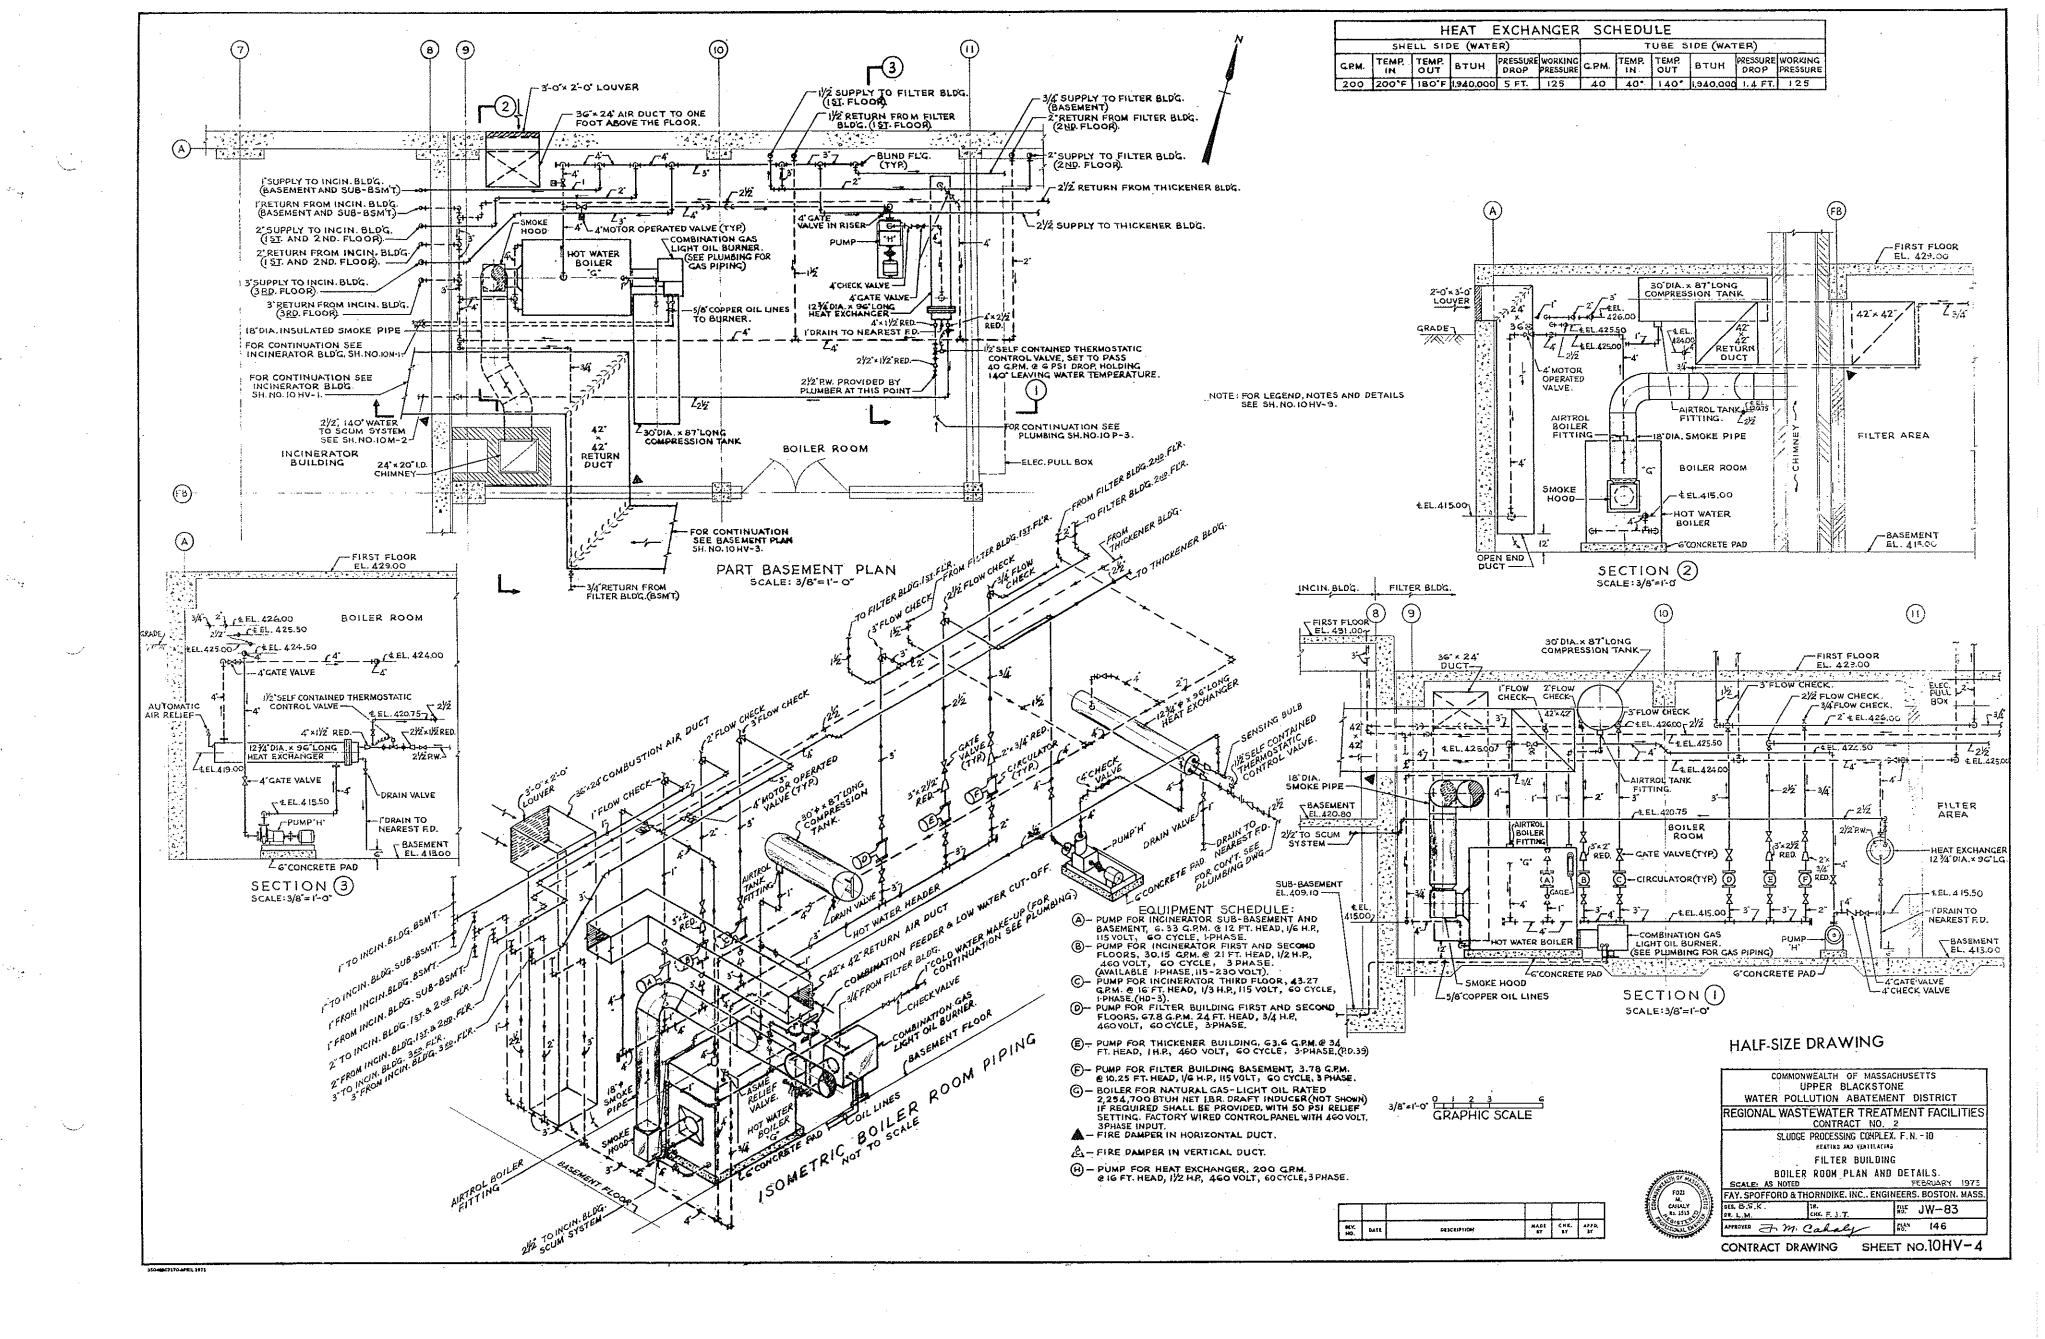

### UPPER BLACKSTONE WATER POLLUTION ABATEMENT DISTRICT

### DISTRICT MEMBERS: TOWN OF AUBURN, AND CITY OF WORCESTER

Ó

 $\left( \right)$ 

MILLBURY-WORCESTER, MASSACHUSETTS

CONTRACT NO. 2 CONTRACT DRAWINGS

FAY, SPOFFORD & THORNDIKE, INC. ENGINEERS BOSTON, MASSACHUSETTS

# REGIONAL WASTEWATER TREATMENT FACILITIES

## UPPER BLACKSTONE WATER POLLUTION ABATEMENT DISTRICT DISTRICT MEMBERS: TOWN OF AUBURN, AND CITY OF WORCESTER

## REGIONAL WASTEWATER TREATMENT FACILITIES

### MILLBURY-WORCESTER, MASSACHUSETTS

### CONTRACT NO. 2

FEBRUARY

1973

ld J. Mac Millan DONALD G. MacMILLAN, VICE - CHAIRMAN

CHARLES S. WOODBURY, SECRETARY

THORNDIKE, INC. BOSTON, MASSACHUSETTS

| •  | •           |            |
|----|-------------|------------|
| 0  | •<br>•<br>• |            |
|    | •           | , Ç        |
| 24 |             |            |
| •  |             |            |
|    | •           | $\bigcirc$ |
| •  | · · ·       |            |
|    | с.<br>      |            |