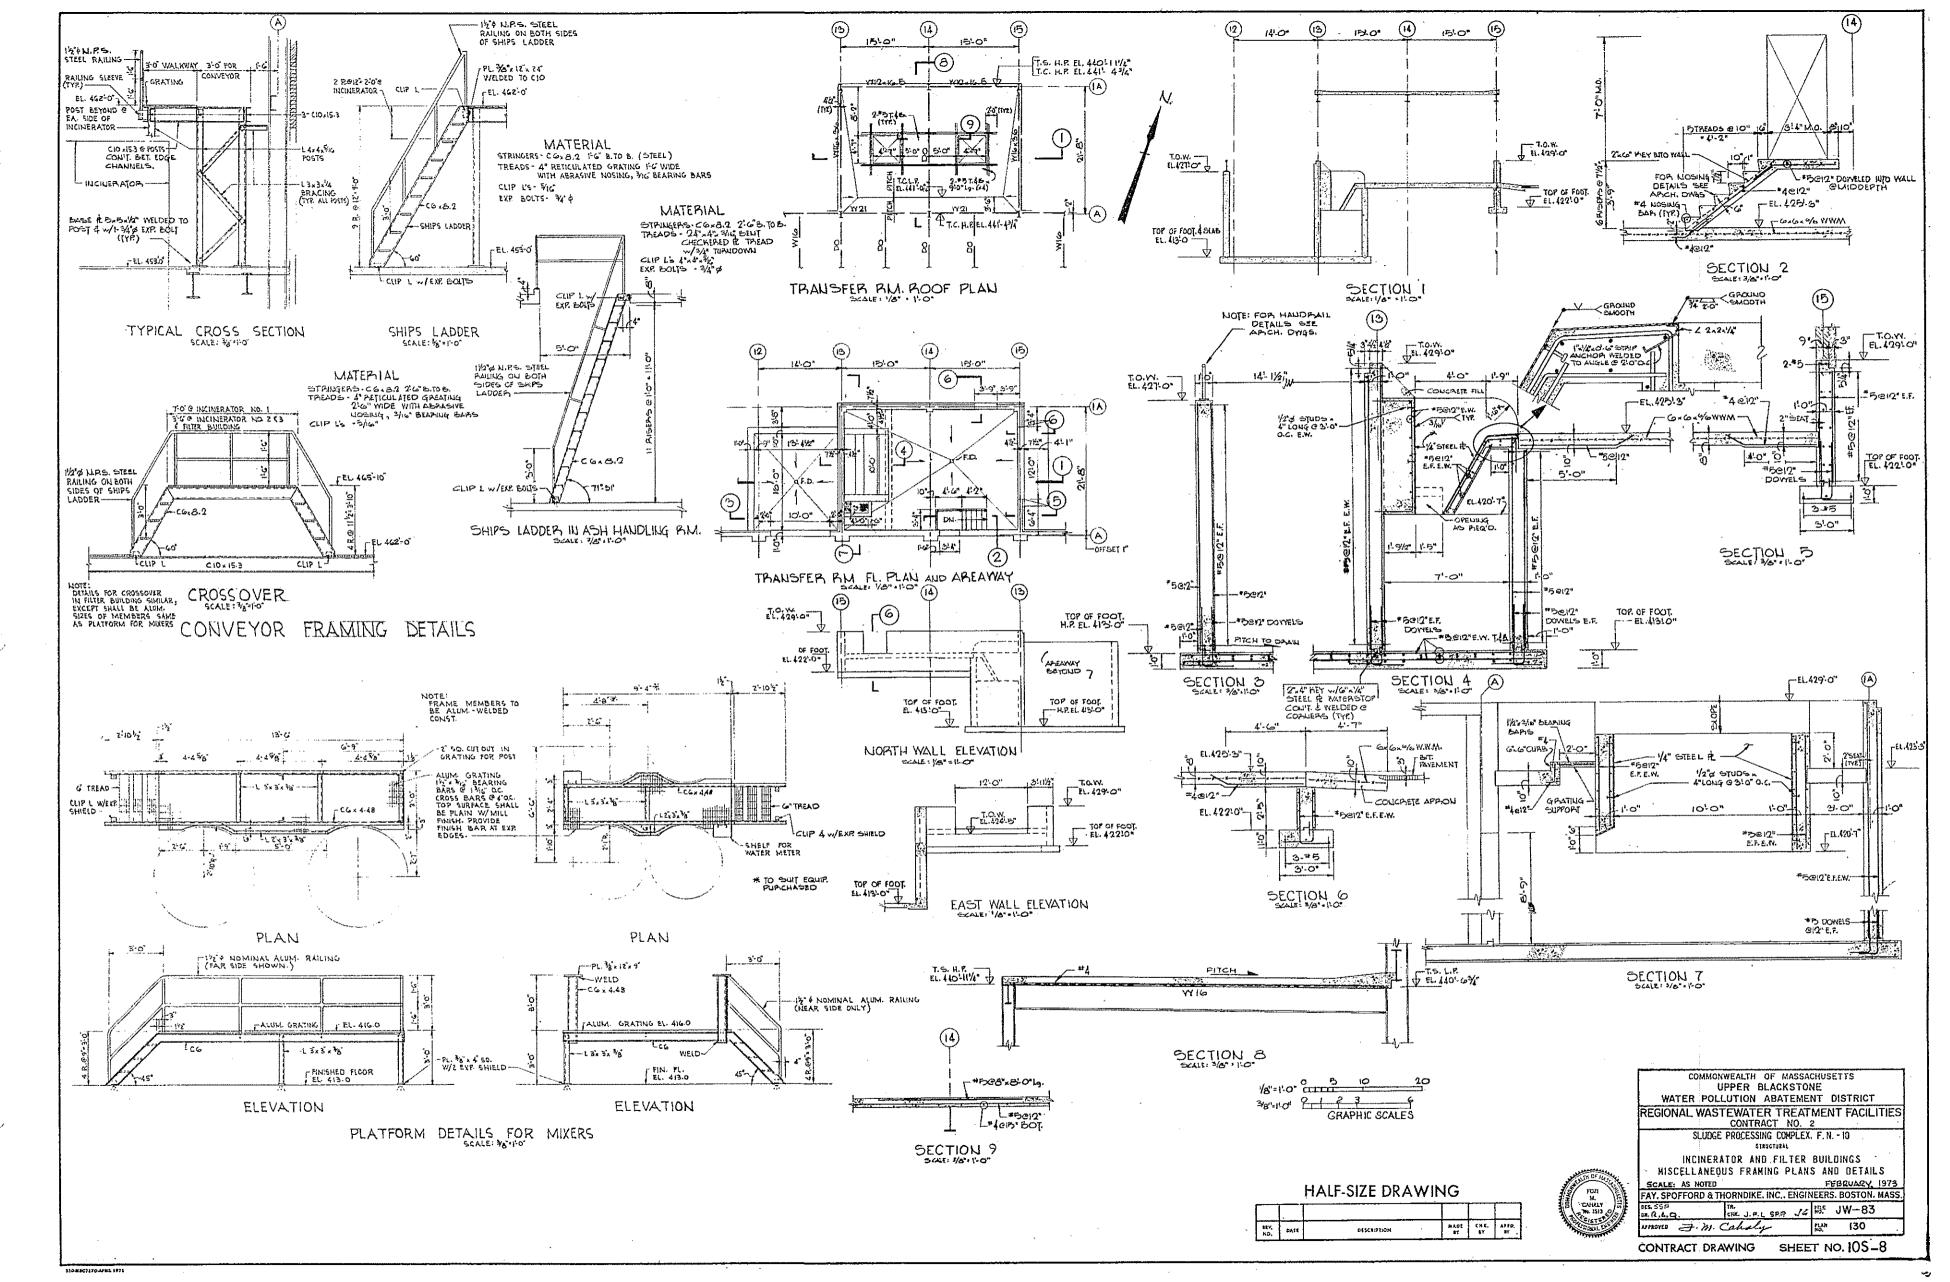

### UPPER BLACKSTONE WATER POLLUTION ABATEMENT DISTRICT

### DISTRICT MEMBERS: TOWN OF AUBURN, AND CITY OF WORCESTER

Ó

 $\left( \right)$ 

MILLBURY-WORCESTER, MASSACHUSETTS

CONTRACT NO. 2 CONTRACT DRAWINGS

FAY, SPOFFORD & THORNDIKE, INC. ENGINEERS BOSTON, MASSACHUSETTS

# REGIONAL WASTEWATER TREATMENT FACILITIES

## UPPER BLACKSTONE WATER POLLUTION ABATEMENT DISTRICT DISTRICT MEMBERS: TOWN OF AUBURN, AND CITY OF WORCESTER

## REGIONAL WASTEWATER TREATMENT FACILITIES

### MILLBURY-WORCESTER, MASSACHUSETTS

### CONTRACT NO. 2

FEBRUARY

1973

ld J. Mac Millan DONALD G. MacMILLAN, VICE - CHAIRMAN

CHARLES S. WOODBURY, SECRETARY

THORNDIKE, INC. BOSTON, MASSACHUSETTS

| •  | •           |            |
|----|-------------|------------|
| 0  | •<br>•<br>• |            |
|    | •           | , Ç        |
| 24 |             |            |
| •  |             |            |
|    | •           | $\bigcirc$ |
| •  | · · ·       |            |
|    | с.<br>      |            |