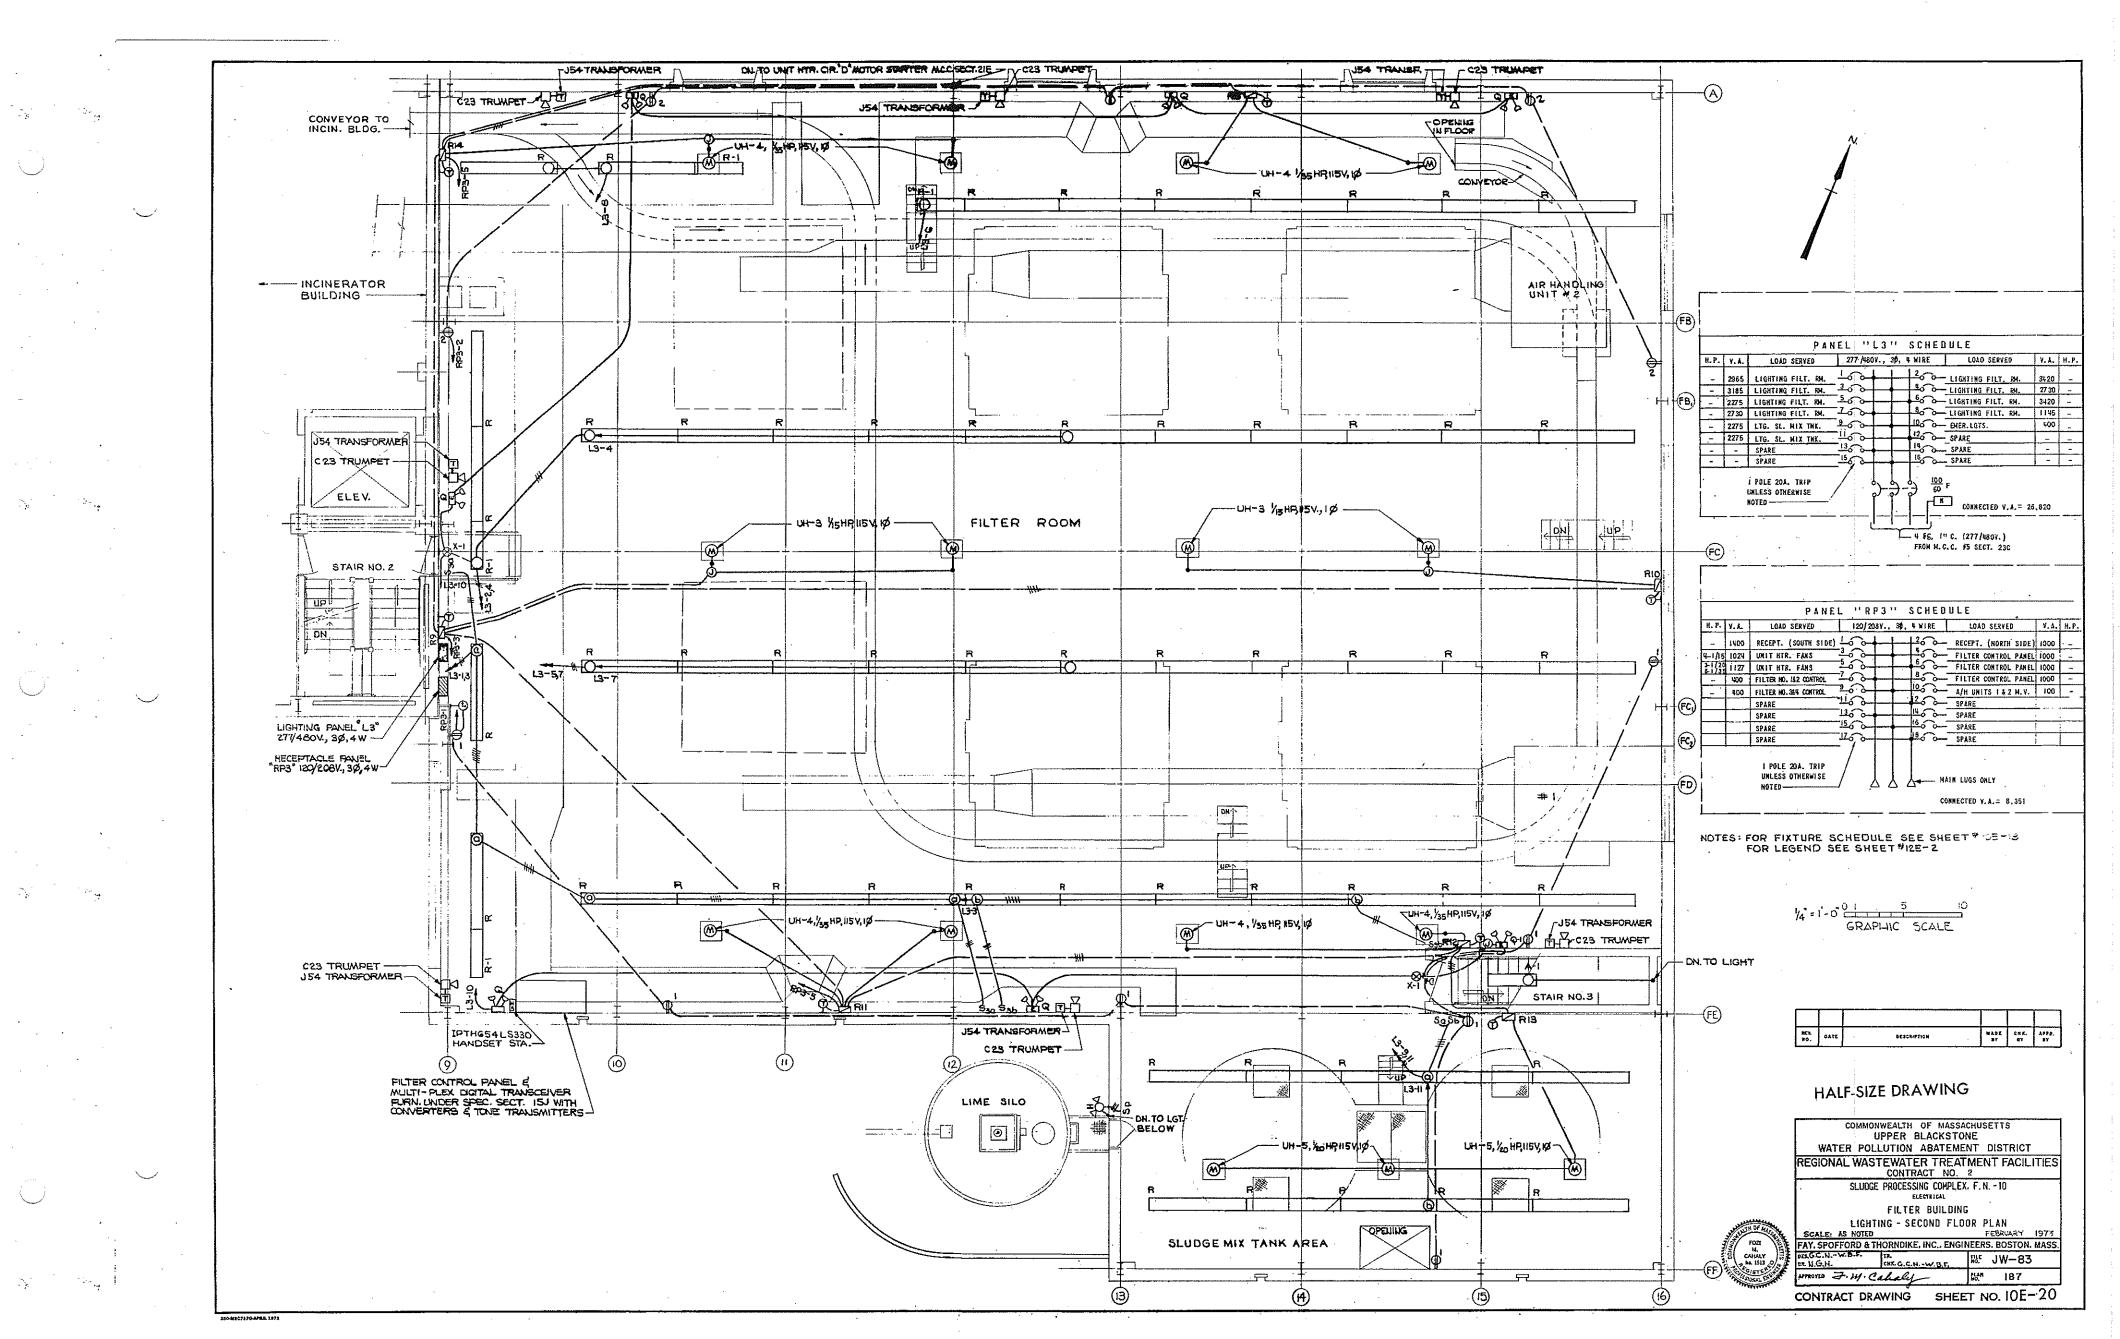

R BUILDIN                              | IG                    |
| ·.       | MISCELLANEOUS WIRING DIAGE                  | RAMS - PART II        |
| <u>.</u> | SCALE: NONE                                 | FEBRUARY 1973         |
|          | FAY. SPOFFORD & THORNDIKE, INC., ENG        | INEERS, BOSTON, MASS. |
|          | DERG.C.NW.B.F. IL.<br>DE RLM CHIG.C.NW.B.F. | ₩ JW-83               |
| F        | APPROVED Z. M. Calesly.                     | 184                   |
|          | CONTRACT DRAWING SHE                        | ET NO.10E-17          |

| <b></b>     |      | ×*          |            |            |             |
|-------------|------|-------------|------------|------------|-------------|
| 117.<br>HQ. | BATE | DISCRIPTION | MA02<br>87 | СИК.<br>Вт | APPD,<br>BT |











| ulter                                                                                                                                                                                                                                                                                                                                                                                                                                                                                                                                                                                                                                                                                               |