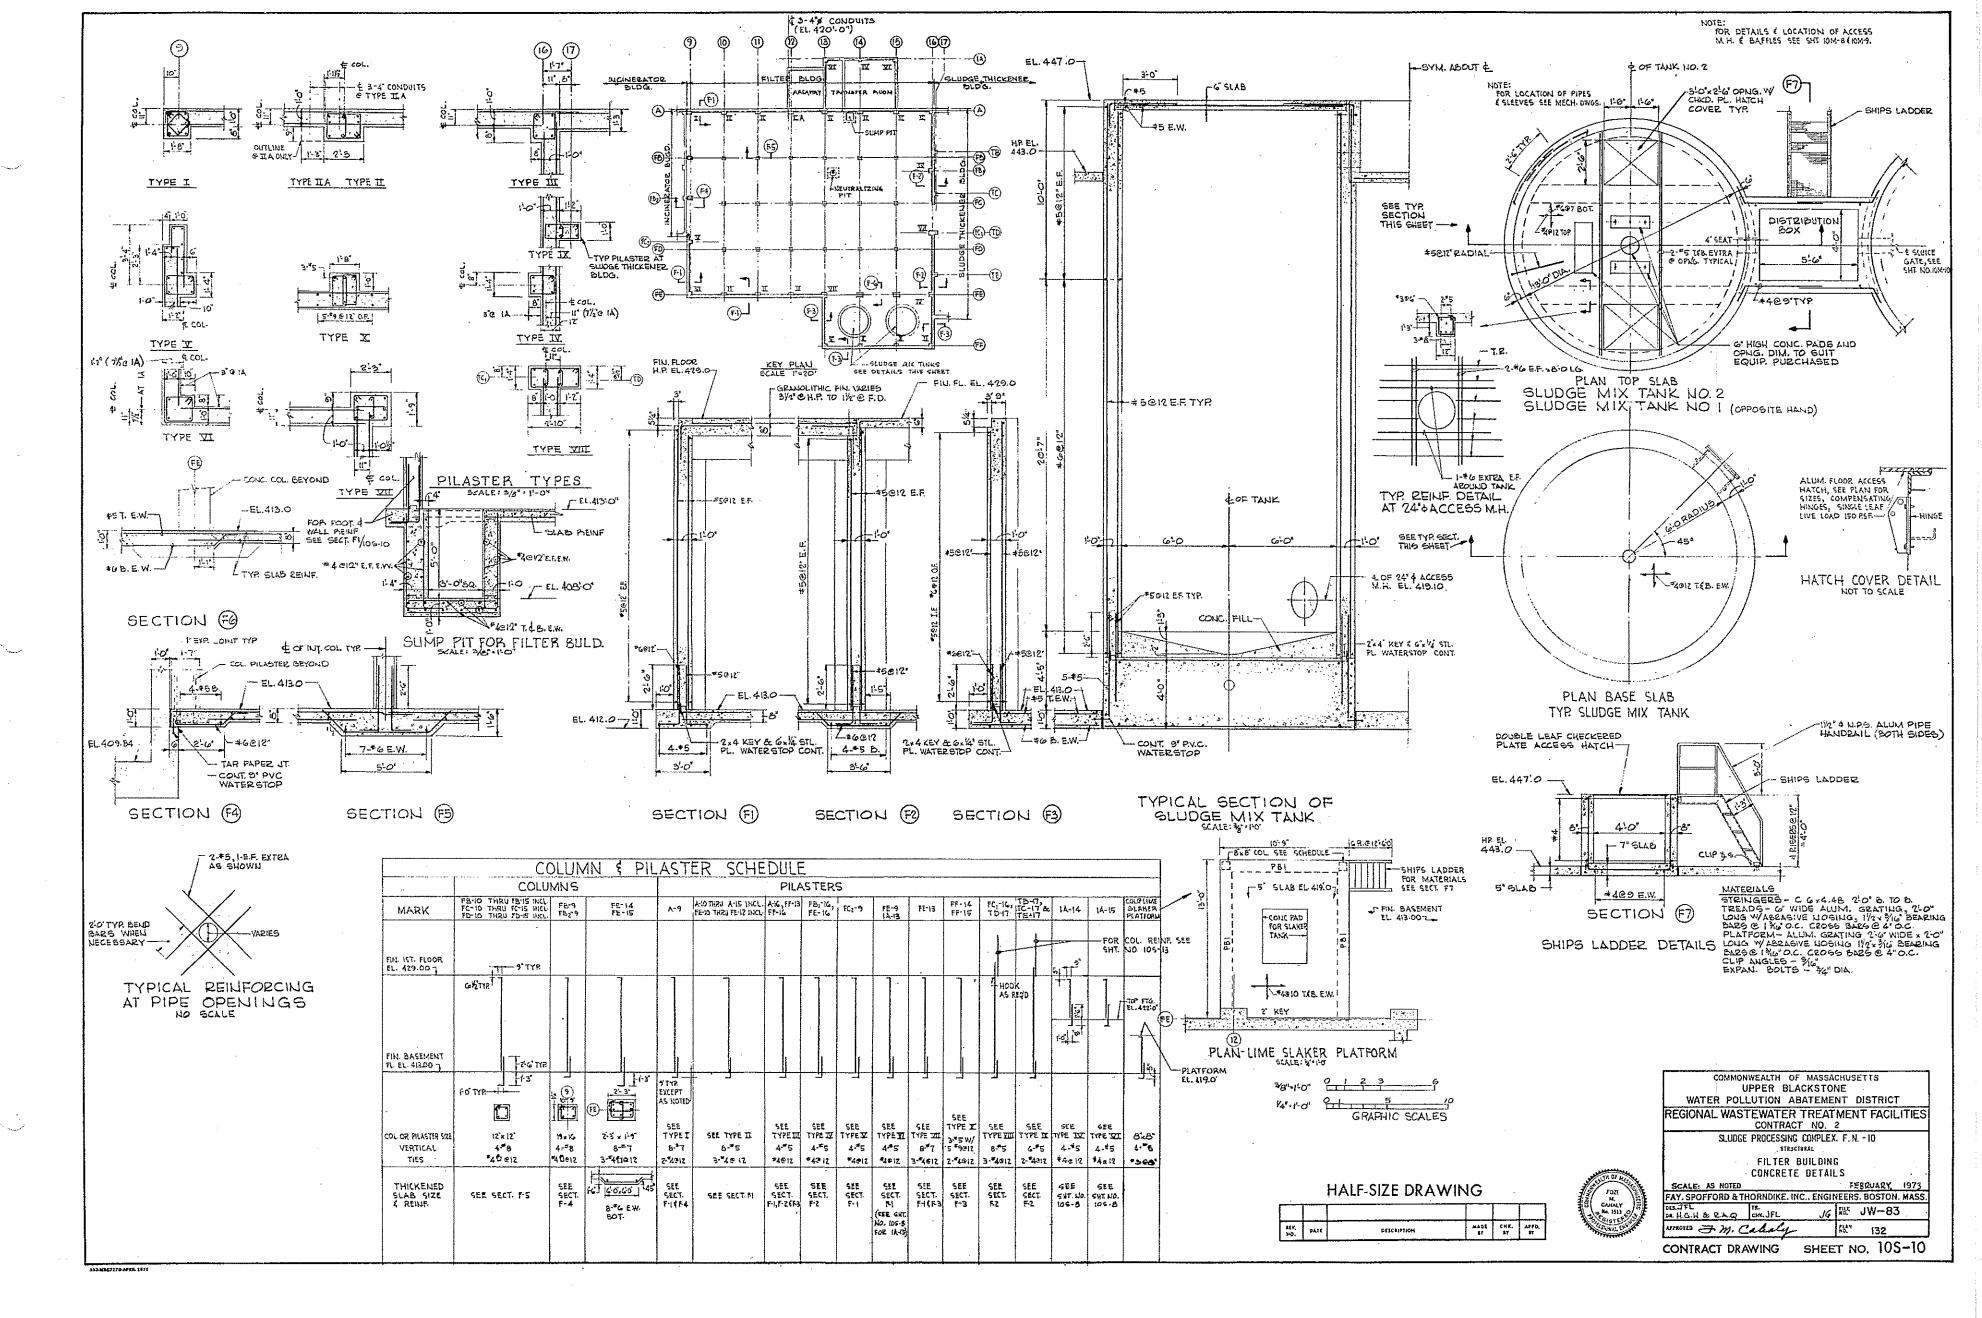

### UPPER BLACKSTONE WATER POLLUTION ABATEMENT DISTRICT

### DISTRICT MEMBERS: TOWN OF AUBURN, AND CITY OF WORCESTER

Ó

 $\left( \right)$ 

MILLBURY-WORCESTER, MASSACHUSETTS

CONTRACT NO. 2 CONTRACT DRAWINGS

FAY, SPOFFORD & THORNDIKE, INC. ENGINEERS BOSTON, MASSACHUSETTS

# REGIONAL WASTEWATER TREATMENT FACILITIES

## UPPER BLACKSTONE WATER POLLUTION ABATEMENT DISTRICT DISTRICT MEMBERS: TOWN OF AUBURN, AND CITY OF WORCESTER

## REGIONAL WASTEWATER TREATMENT FACILITIES

### MILLBURY-WORCESTER, MASSACHUSETTS

### CONTRACT NO. 2

FEBRUARY

1973

ld J. Mac Millan DONALD G. MacMILLAN, VICE - CHAIRMAN

CHARLES S. WOODBURY, SECRETARY

THORNDIKE, INC. BOSTON, MASSACHUSETTS

| •  | •           |            |
|----|-------------|------------|
| 0  | •<br>•<br>• |            |
|    | •           | , Ç        |
| 24 |             |            |
| •  |             |            |
|    | •           | $\bigcirc$ |
| •  | · · ·       |            |
|    | с.<br>      |            |