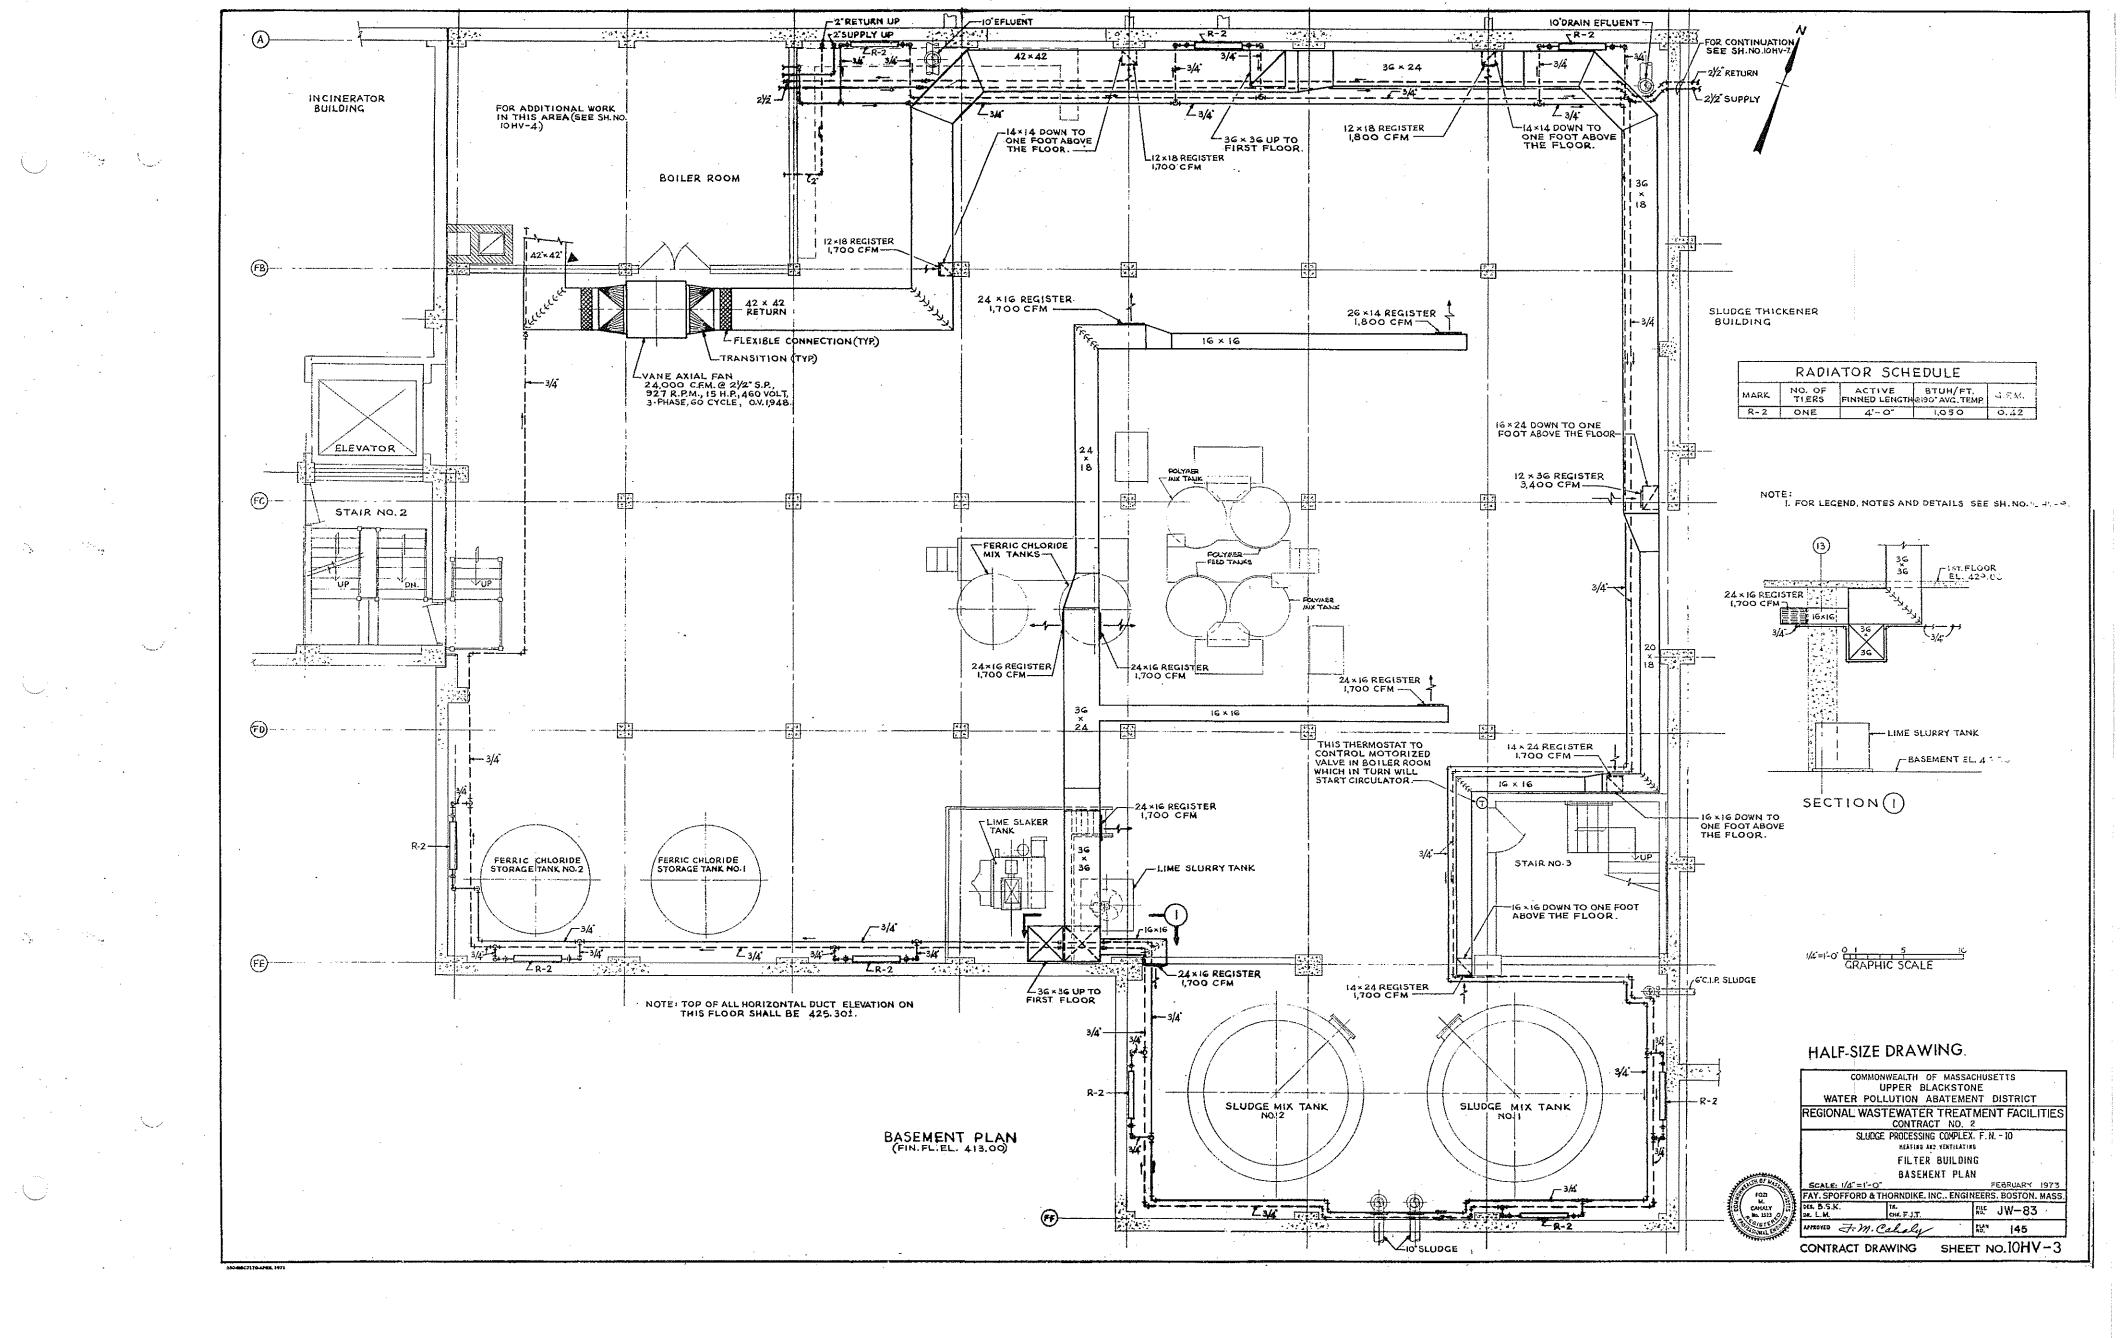

|          |                                                             |                                 |        |             |

- REVERSE ACTING THERMOSTAT

-(0-)

-(ID)

NOTE: I. FOR NOTES, LEGEND AND DETAILS SEE SH.NO.IOHV-9.

HALF-SIZE DRAWING COMMONWEALTH OF MASSACHUSETTS UPPER BLACKSTONE WATER POLLUTION ABATEMENT DISTRICT 18"10 - 5 14"10" GRAPHIC SCALES REGIONAL WASTEWATER TREATMENT FACILITIES CONTRACT NO. 2 SLUDGE PROCESSING COMPLEX. F.N. - 10 HEATLAS AND VENTILATING INCINERATOR BUILDING SECOND AND THIRD FLOOR PLANS SCALE: AS NOTED TERMARY 1973 FAY. SPOFFORD & THORNDIKE, INC., ENGINEERS, BOSTON, MASS. FOZI M. CARAS AY. S. 滕 JW-83 192 ----CRIC F. J. T. 144 No. 144 MADE CHE. ATTD. BT BY BY on F. M. Cahaly CONTRACT DRAWING SHEET NO. 10HV-2













• •

.

•

Č i



-SHEET METAL SCREWS -AIR FOIL VANES SAME RADIUS AS VANES TYPICAL SQUARE

ELBOW DETAIL

| LEGEND :       |                              |  |  |  |
|----------------|------------------------------|--|--|--|
|                | HOT WATER SUPPLY             |  |  |  |
|                | KOT WATER RETURN             |  |  |  |
| o <del>,</del> | RISER                        |  |  |  |
| <del>ر آ</del> | DROP .                       |  |  |  |
|                | THERMONETER                  |  |  |  |
| (T) eug        | THERMOSTAT                   |  |  |  |
| $\boxtimes$    | SUPPLY AIR DUCT              |  |  |  |
|                | RETURN AIR DUCT              |  |  |  |
| t_å_}          | SPLITTER DANPER IN DUCT      |  |  |  |
| R. V.          | RODE VENTILATOR