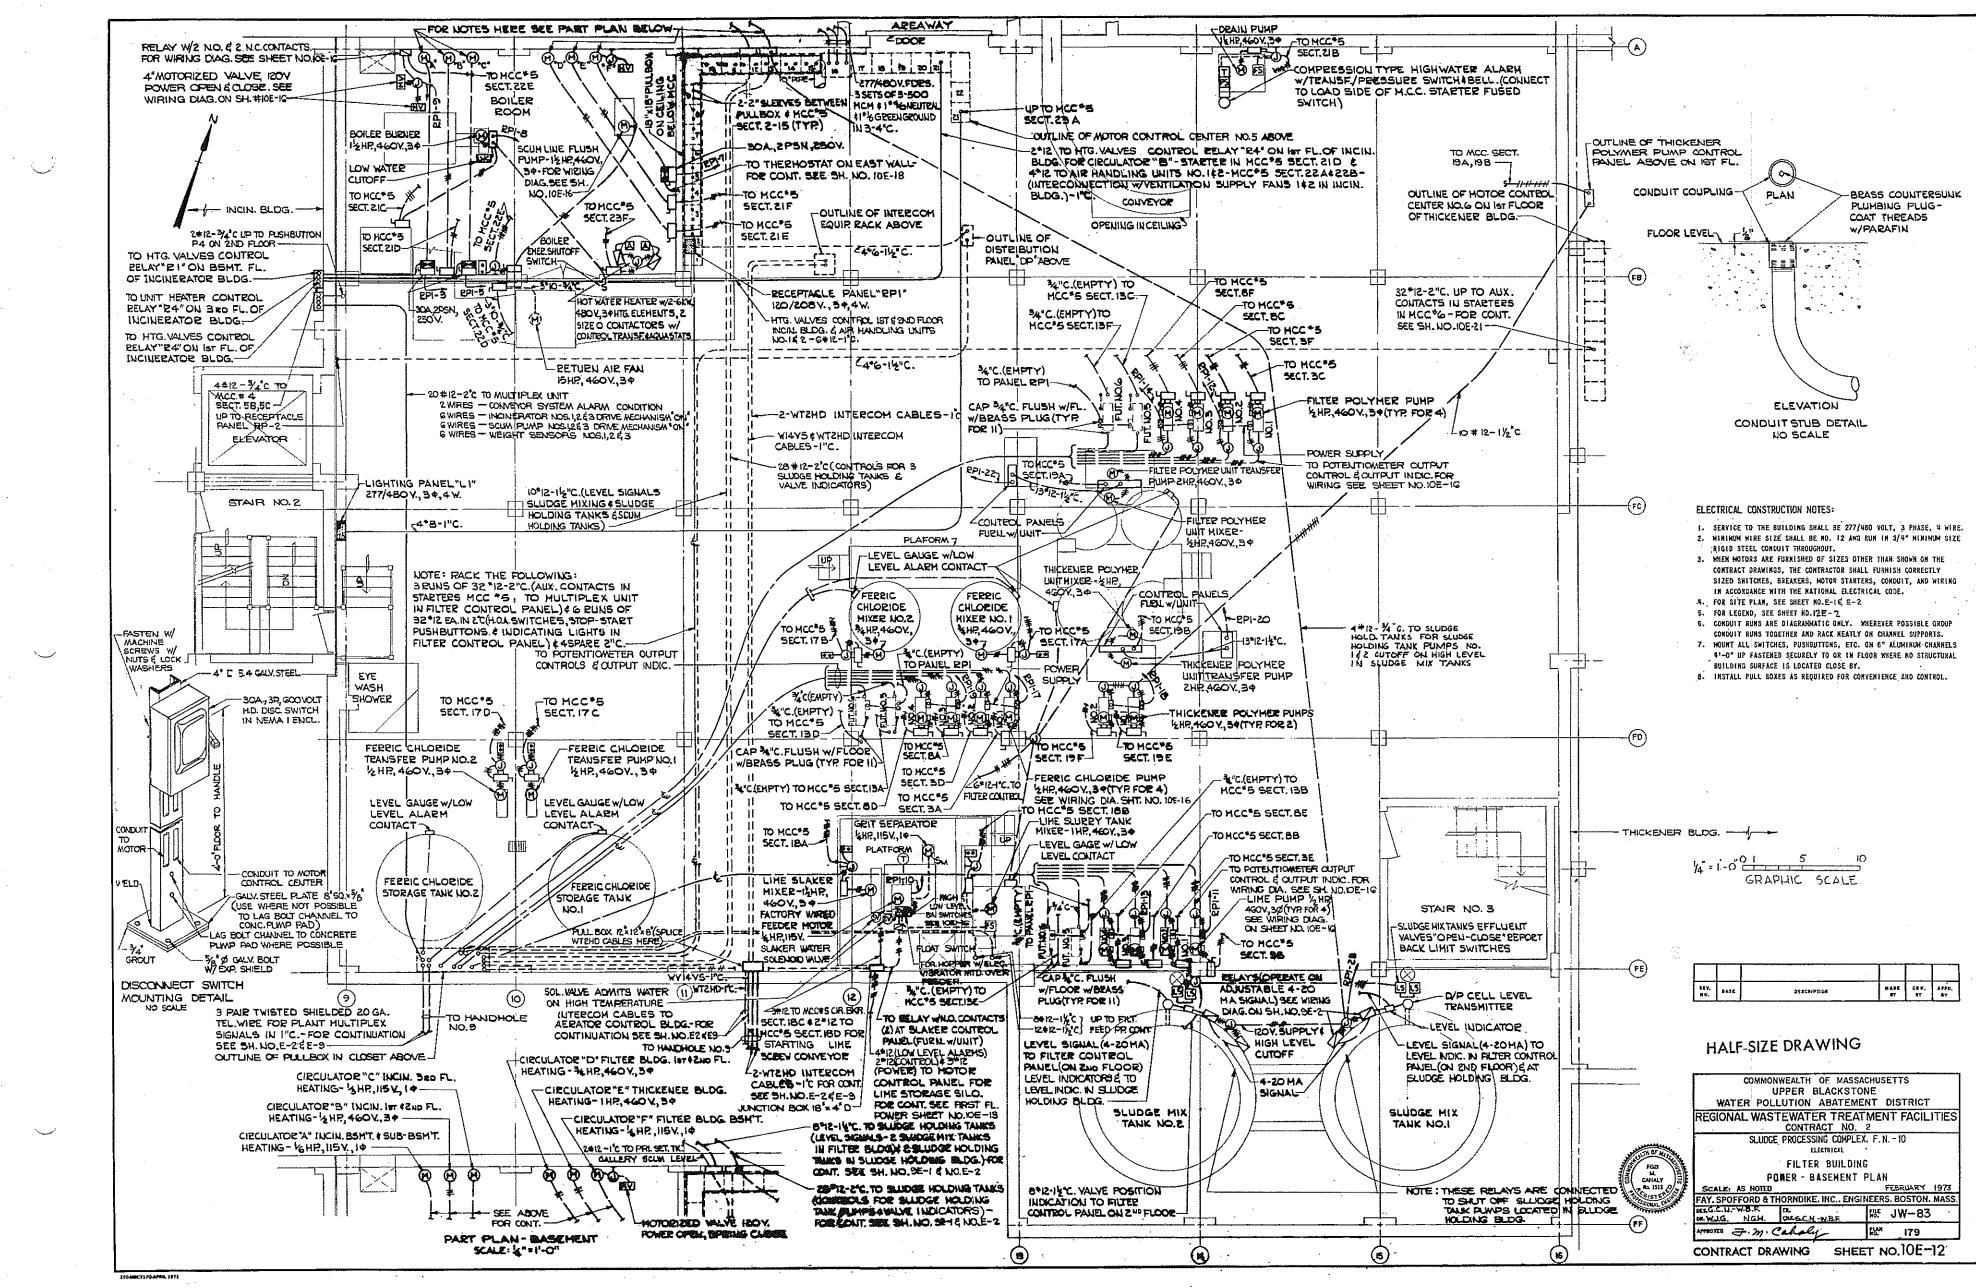

### UPPER BLACKSTONE WATER POLLUTION ABATEMENT DISTRICT

### DISTRICT MEMBERS: TOWN OF AUBURN, AND CITY OF WORCESTER

Ó

 $\left( \right)$ 

MILLBURY-WORCESTER, MASSACHUSETTS

CONTRACT NO. 2 CONTRACT DRAWINGS

FAY, SPOFFORD & THORNDIKE, INC. ENGINEERS BOSTON, MASSACHUSETTS

# REGIONAL WASTEWATER TREATMENT FACILITIES

## UPPER BLACKSTONE WATER POLLUTION ABATEMENT DISTRICT DISTRICT MEMBERS: TOWN OF AUBURN, AND CITY OF WORCESTER

## REGIONAL WASTEWATER TREATMENT FACILITIES

### MILLBURY-WORCESTER, MASSACHUSETTS

### CONTRACT NO. 2

FEBRUARY

1973

ld J. Mac Millan DONALD G. MacMILLAN, VICE - CHAIRMAN

CHARLES S. WOODBURY, SECRETARY

THORNDIKE, INC. BOSTON, MASSACHUSETTS

| •  | •           |            |
|----|-------------|------------|
| 0  | •<br>•<br>• |            |
|    | •           | , Ç        |
| 24 |             |            |
| •  |             |            |
|    | •           | $\bigcirc$ |
| •  | · · ·       |            |
|    | с.<br>      |            |