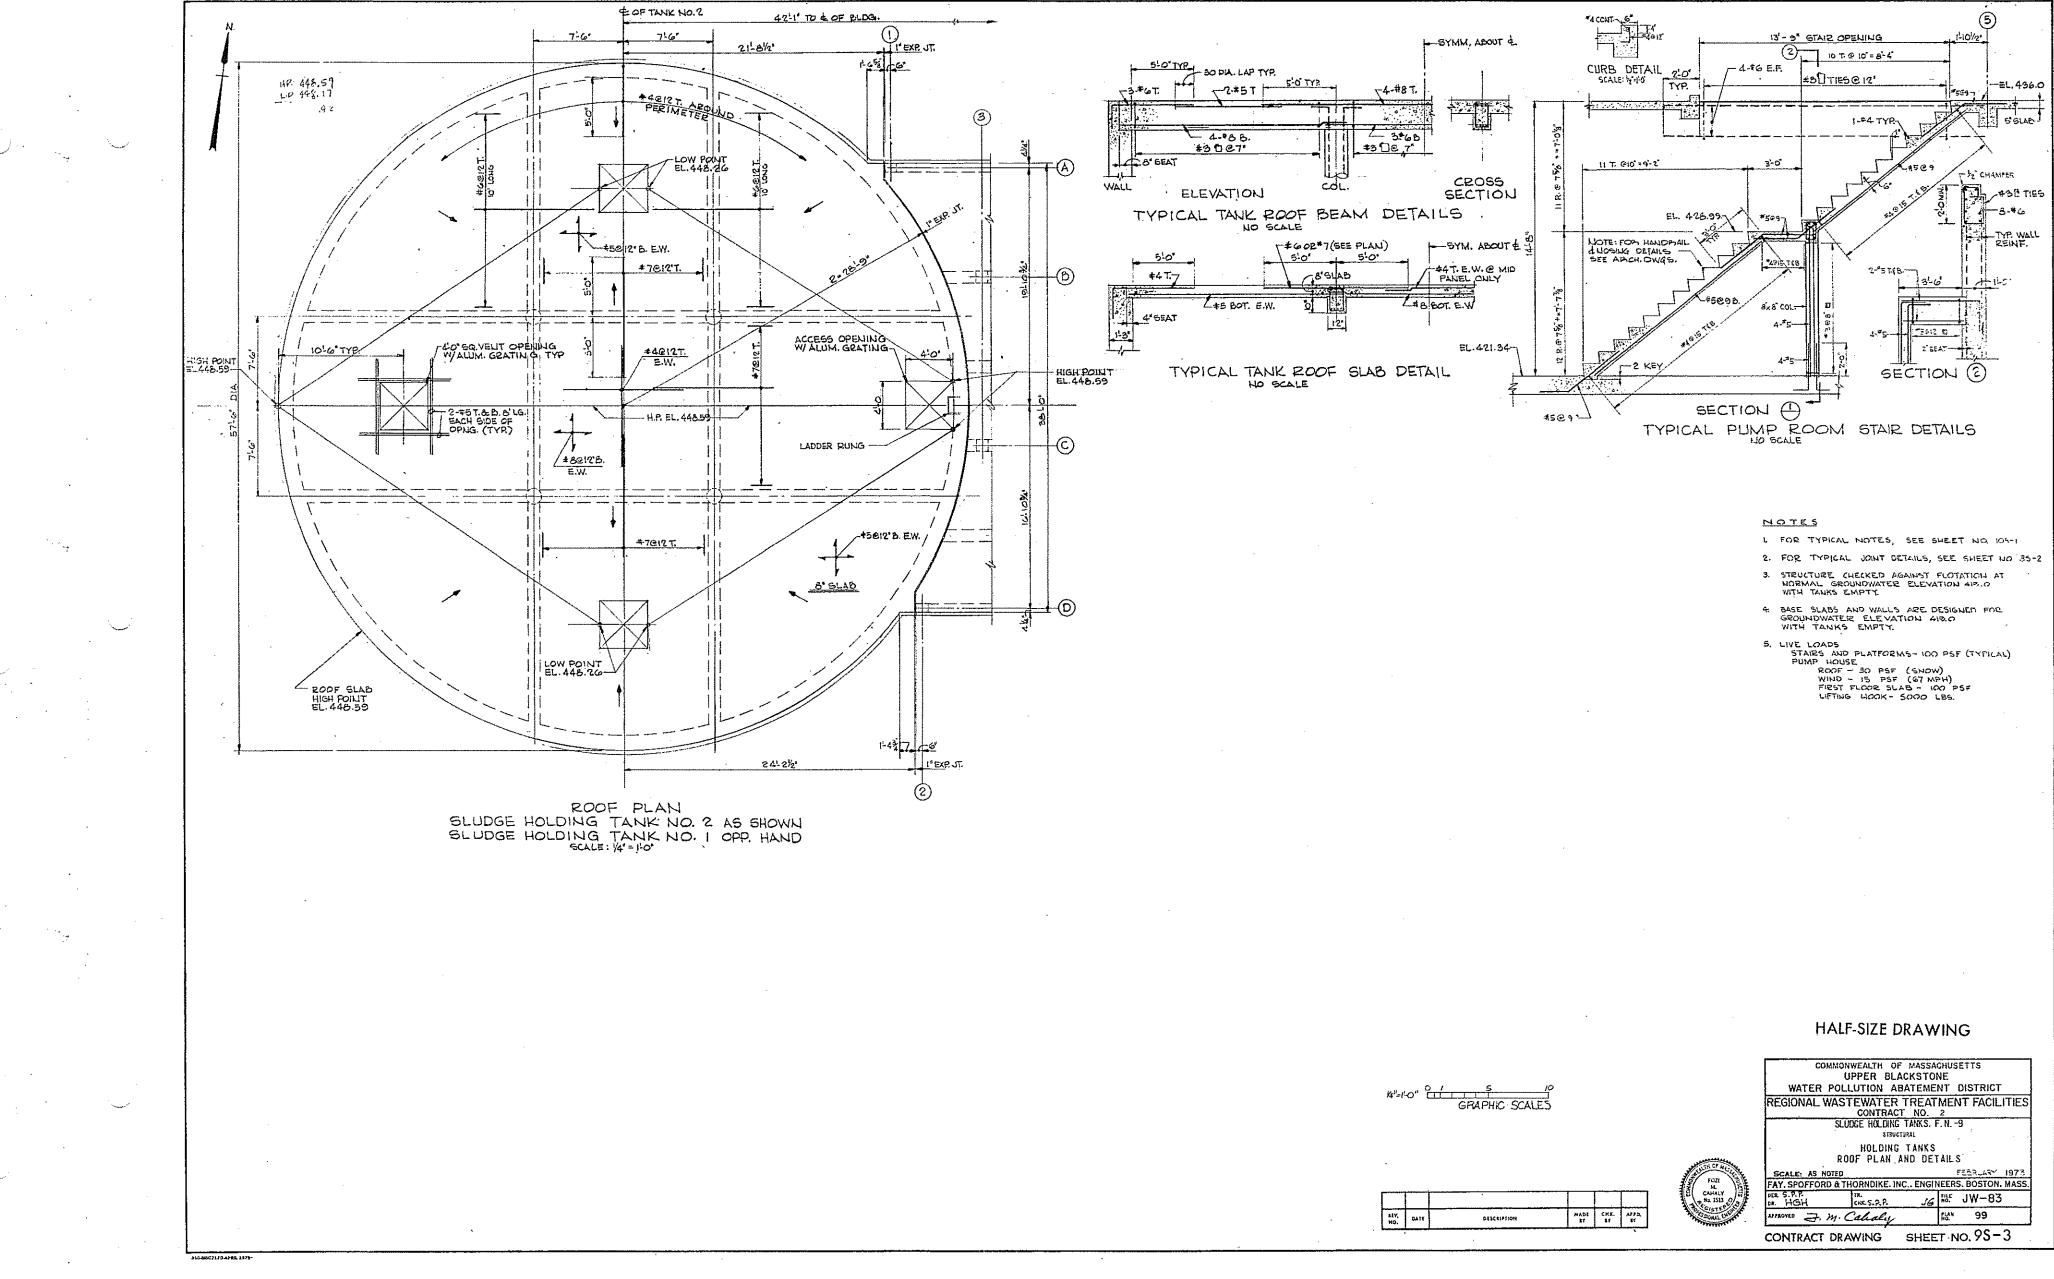

### UPPER BLACKSTONE WATER POLLUTION ABATEMENT DISTRICT

### DISTRICT MEMBERS: TOWN OF AUBURN, AND CITY OF WORCESTER

Ó

 $\left( \right)$ 

MILLBURY-WORCESTER, MASSACHUSETTS

CONTRACT NO. 2 CONTRACT DRAWINGS

FAY, SPOFFORD & THORNDIKE, INC. ENGINEERS BOSTON, MASSACHUSETTS

# REGIONAL WASTEWATER TREATMENT FACILITIES

## UPPER BLACKSTONE WATER POLLUTION ABATEMENT DISTRICT DISTRICT MEMBERS: TOWN OF AUBURN, AND CITY OF WORCESTER

## REGIONAL WASTEWATER TREATMENT FACILITIES

### MILLBURY-WORCESTER, MASSACHUSETTS

### CONTRACT NO. 2

FEBRUARY

1973

ld J. Mac Millan DONALD G. MacMILLAN, VICE - CHAIRMAN

CHARLES S. WOODBURY, SECRETARY

THORNDIKE, INC. BOSTON, MASSACHUSETTS

| •  | •           |            |
|----|-------------|------------|
| 0  | •<br>•<br>• |            |
|    | •           | , Ç        |
| 24 |             |            |
| •  |             |            |
|    | •           | $\bigcirc$ |
| •  | · · ·       |            |
|    | с.<br>      |            |