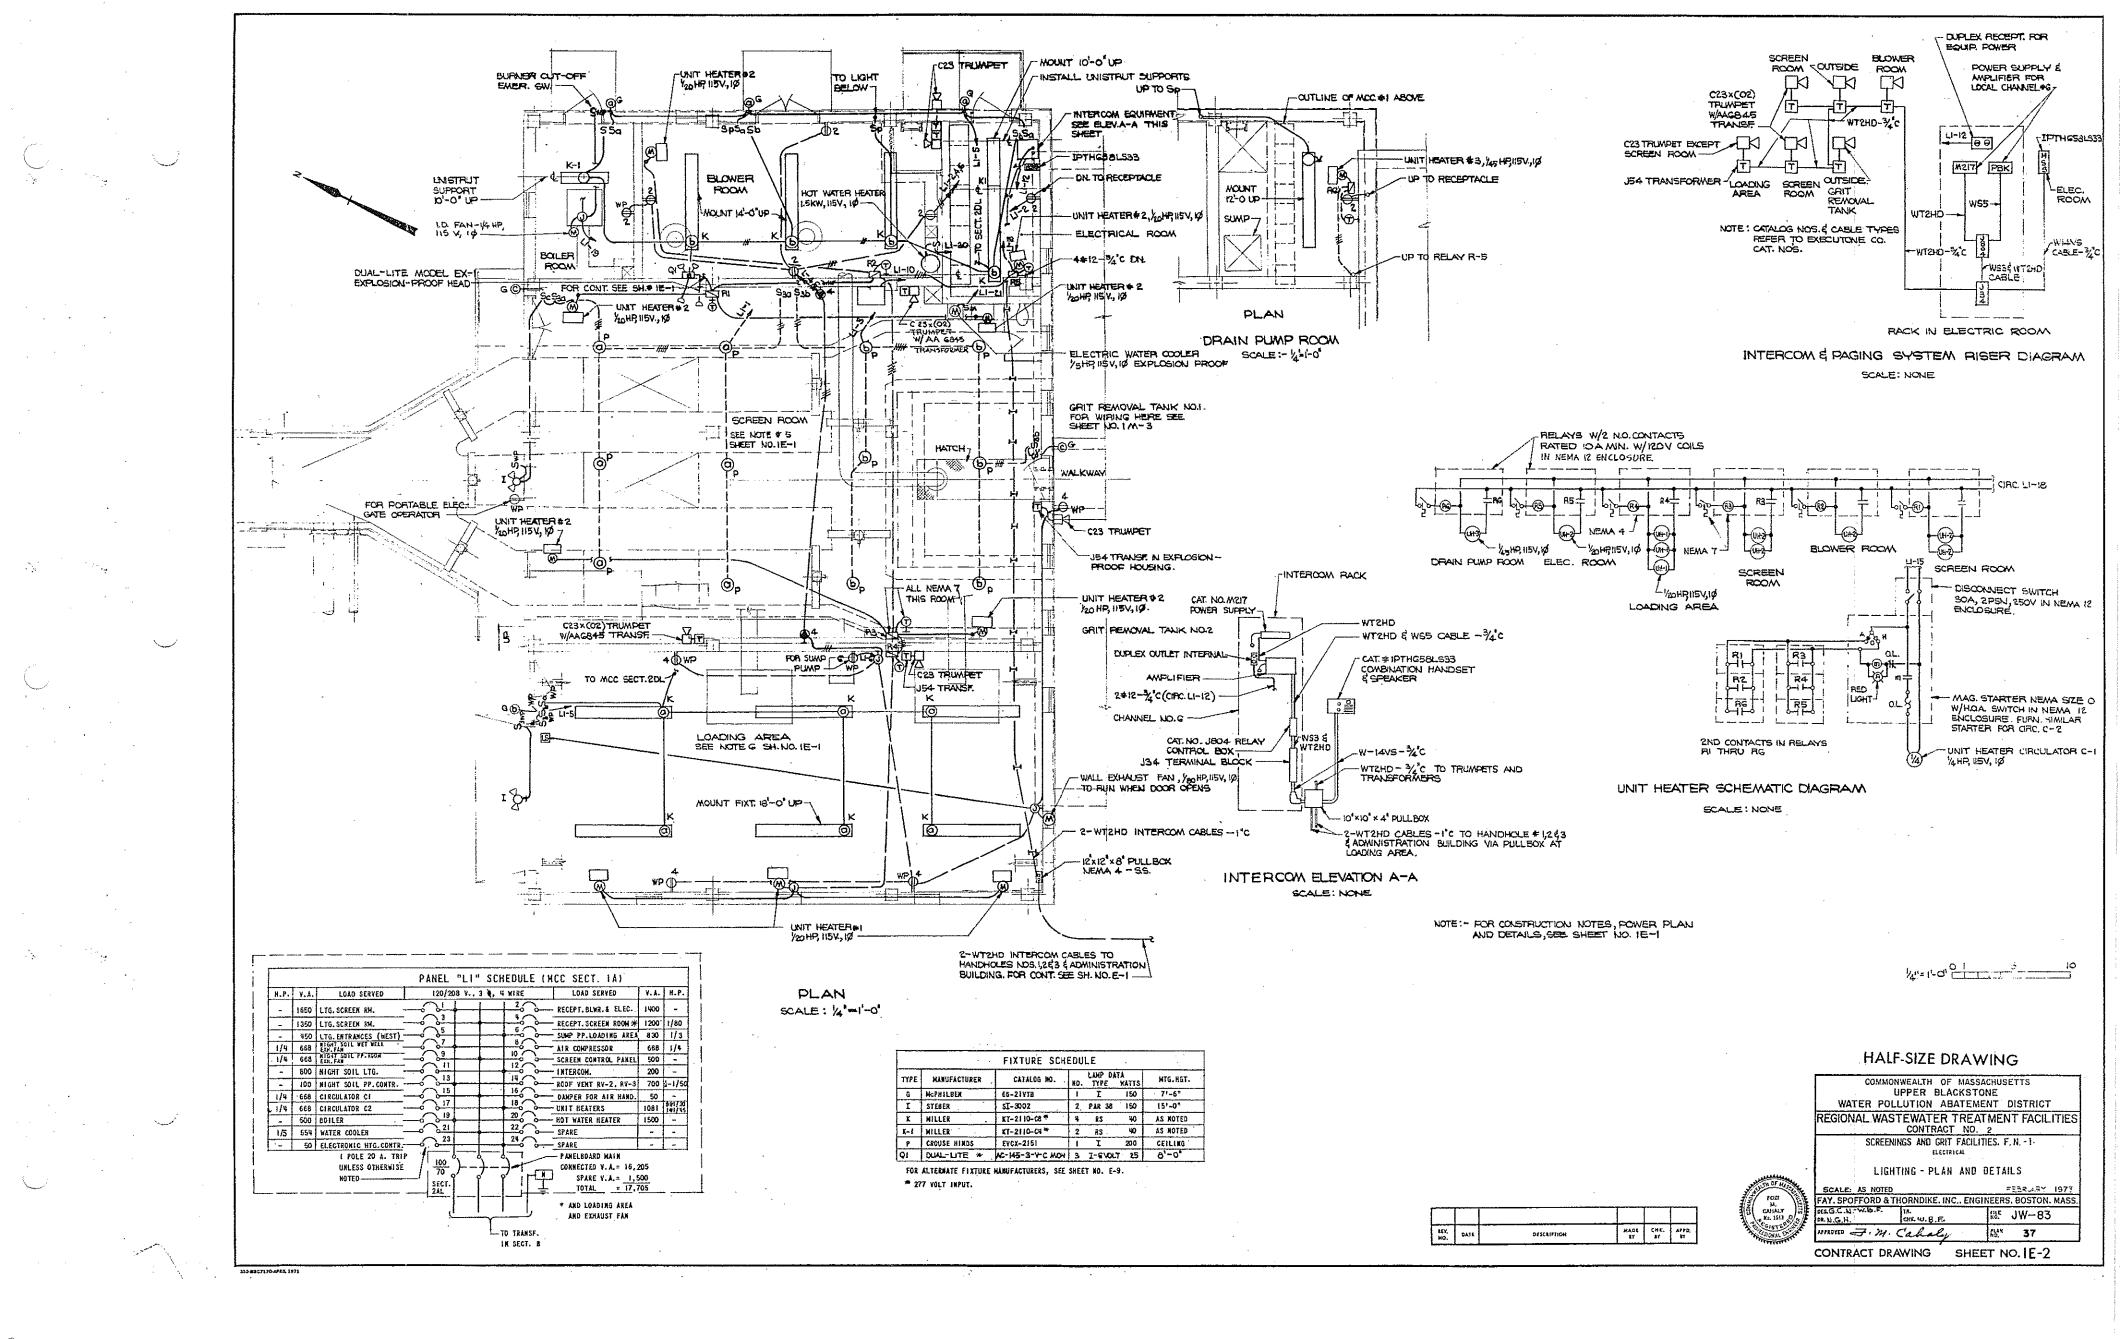

. S                            | . 0       | UL RMS  |             |          | <b>1</b> 25 | JW   | -83  |       |
| ATTROTES J. M. Cahalip                                    |           |         | PLAR<br>Ro. | -        | 33          |      |      |       |
| CONTRACT DRAWING SHEET NO. 1M-1                           |           |         |             |          |             |      |      |       |







- C ON-DEF CONTROL BY DIFFERENTIAL PRESSURE FROM SCREEN CONTROL PANEL. REMOTE HAND OFF AUTO, SWITCH LOCATED IN SCREEN CONTROL PANEL D. FURNISH IN THIS SECTION A COMBINATION FUSED SWITCH TYPE, FULL VOLTAGE, NORREVERSING, THO SPEED, ONE WINDING CONSTANT TORQUE MAGNETIC NOTOR STARTER WITH AUTOMATIC SEQUENCE ACCELLERATING RELAY. "HIGH-LOK-STOP" PUSHBUTTON CONNECT RENOTE HIGH TEMPERATURE





.

. بەمىرى .

•







. .







· • • •













SETTLING TANK CONTROL PANELS HTD. REMOTE AT TANKS, AND TO HIGH LEVEL CUT OFF RELAY IN SECT. 98, WHICH OPENS ON HIGH LEVEL AT SLUDGE HOLDING TANKS. SEE SHEET NOSSE-242M-IFOR WIRING.

CONTRACT DRAWING SHEET NO.2 E-3



-







. . .





.. .













алан (так) Салан (так)) Салан (так) Салан (так)) Салан (так)) Салан (так)) Салан (так)) С





.

























.









| ROOF VENTILATOR SCHEDULE |         |        |      |      |        |      |       |       |              |                    |
|--------------------------|---------|--------|------|------|--------|------|-------|-------|--------------|--------------------|
| MARK                     | NO REOD | C.F.M. | S.P. | H.P. | R.P.M. | VOLT | PHASE | HERTZ