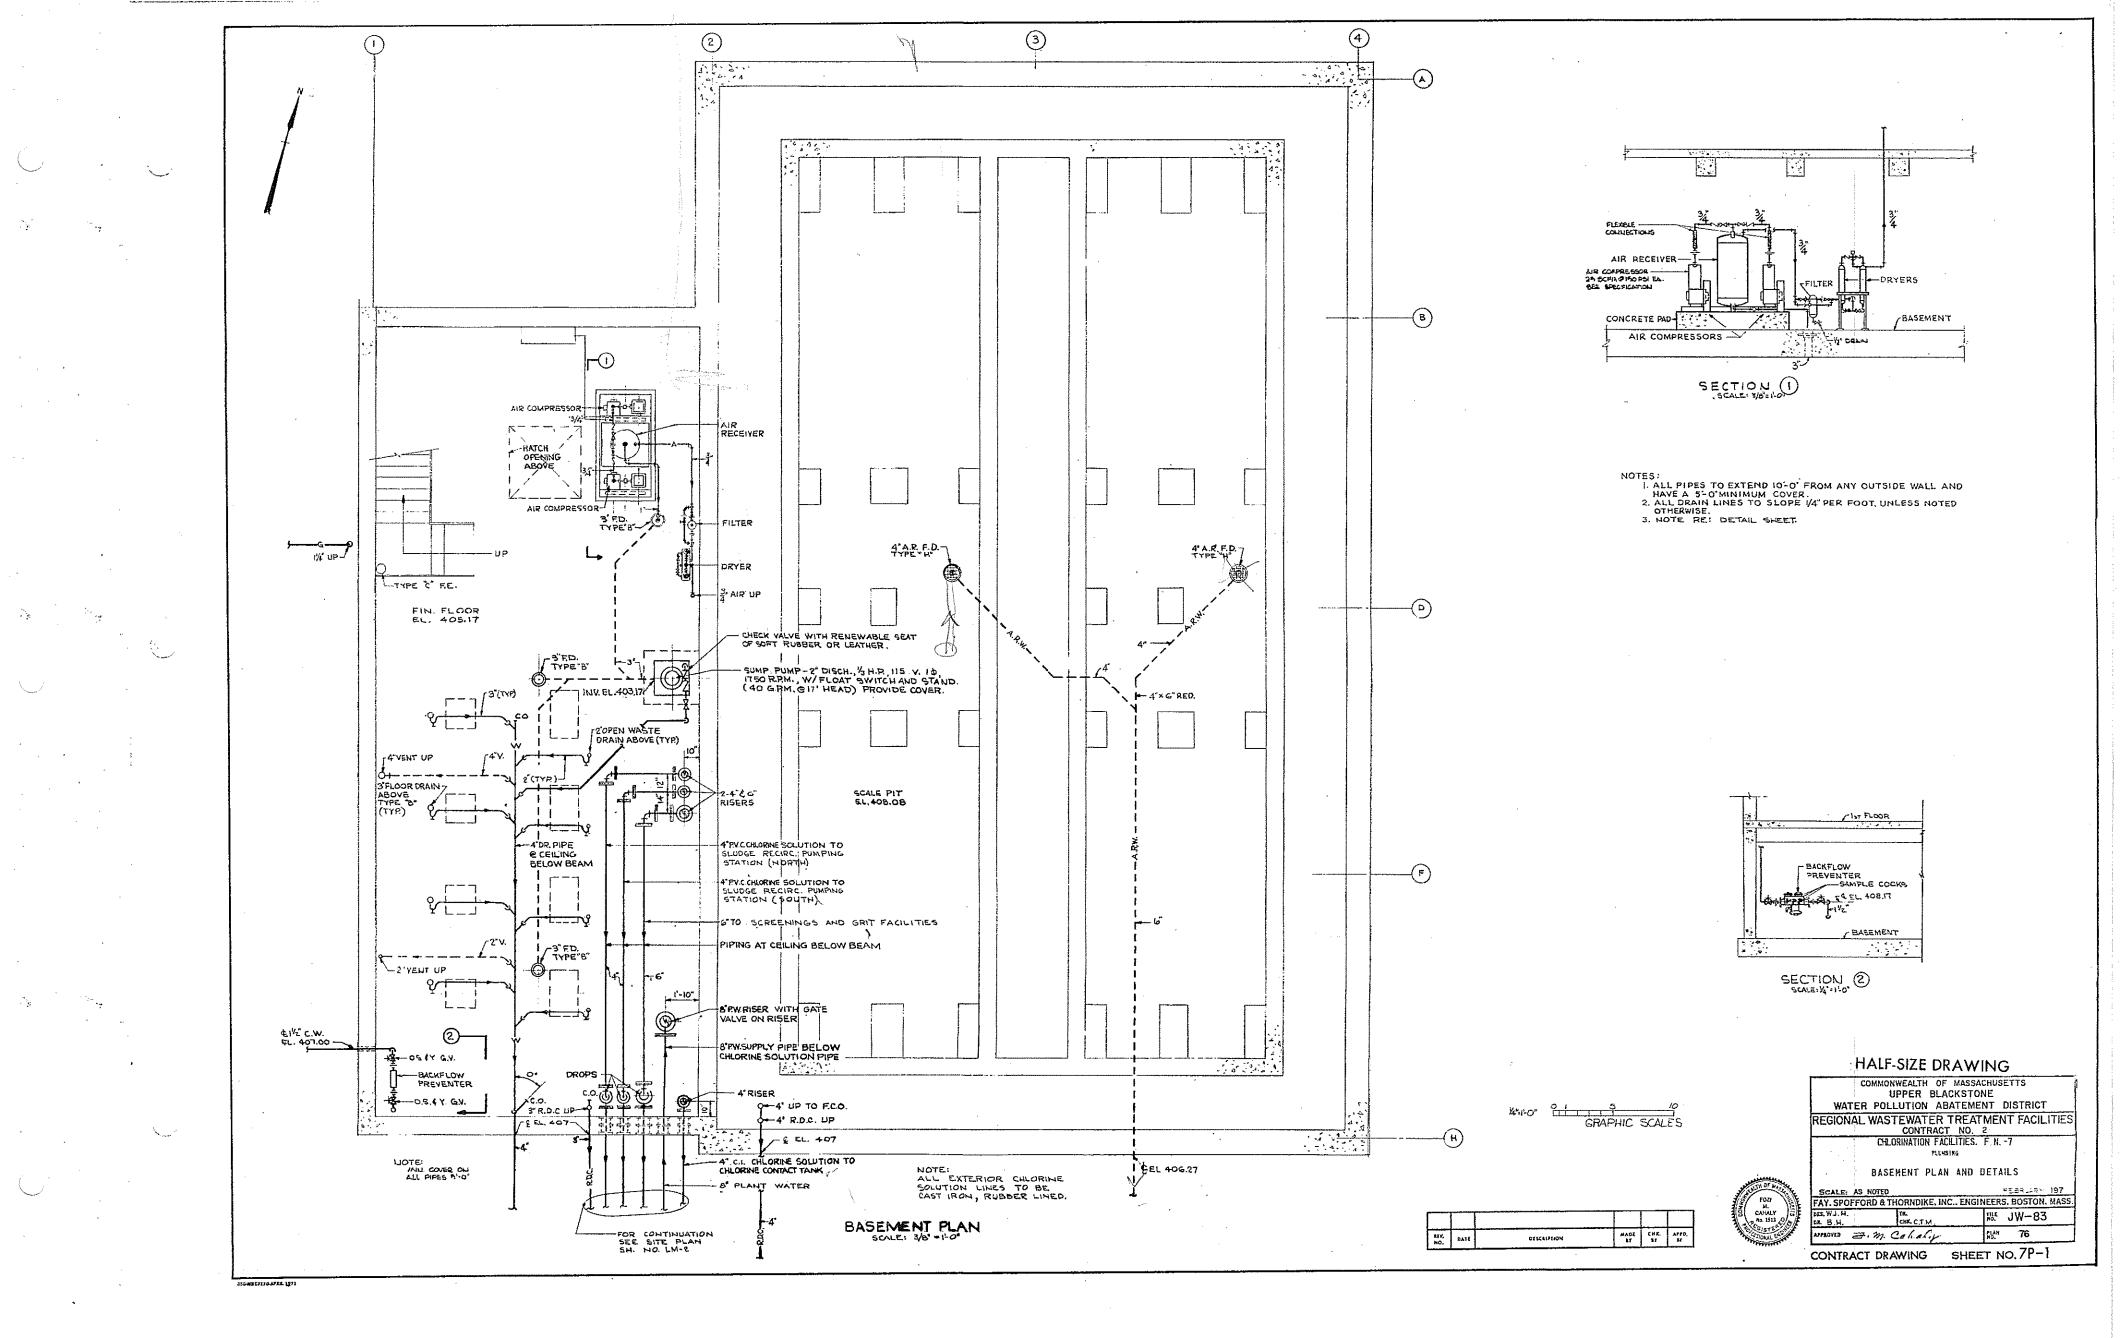

### UPPER BLACKSTONE WATER POLLUTION ABATEMENT DISTRICT

### DISTRICT MEMBERS: TOWN OF AUBURN, AND CITY OF WORCESTER

Ó

 $\left( \right)$ 

MILLBURY-WORCESTER, MASSACHUSETTS

CONTRACT NO. 2 CONTRACT DRAWINGS

FAY, SPOFFORD & THORNDIKE, INC. ENGINEERS BOSTON, MASSACHUSETTS

# REGIONAL WASTEWATER TREATMENT FACILITIES

## UPPER BLACKSTONE WATER POLLUTION ABATEMENT DISTRICT DISTRICT MEMBERS: TOWN OF AUBURN, AND CITY OF WORCESTER

## REGIONAL WASTEWATER TREATMENT FACILITIES

### MILLBURY-WORCESTER, MASSACHUSETTS

### CONTRACT NO. 2

FEBRUARY

1973

ld J. Mac Millan DONALD G. MacMILLAN, VICE - CHAIRMAN

CHARLES S. WOODBURY, SECRETARY

THORNDIKE, INC. BOSTON, MASSACHUSETTS

| •  | •           |            |
|----|-------------|------------|
| 0  | •<br>•<br>• |            |
|    | •           | , Ç        |
| 24 |             |            |
| •  |             |            |
|    | •           | $\bigcirc$ |
| •  | · · ·       |            |
|    | с.<br>      |            |