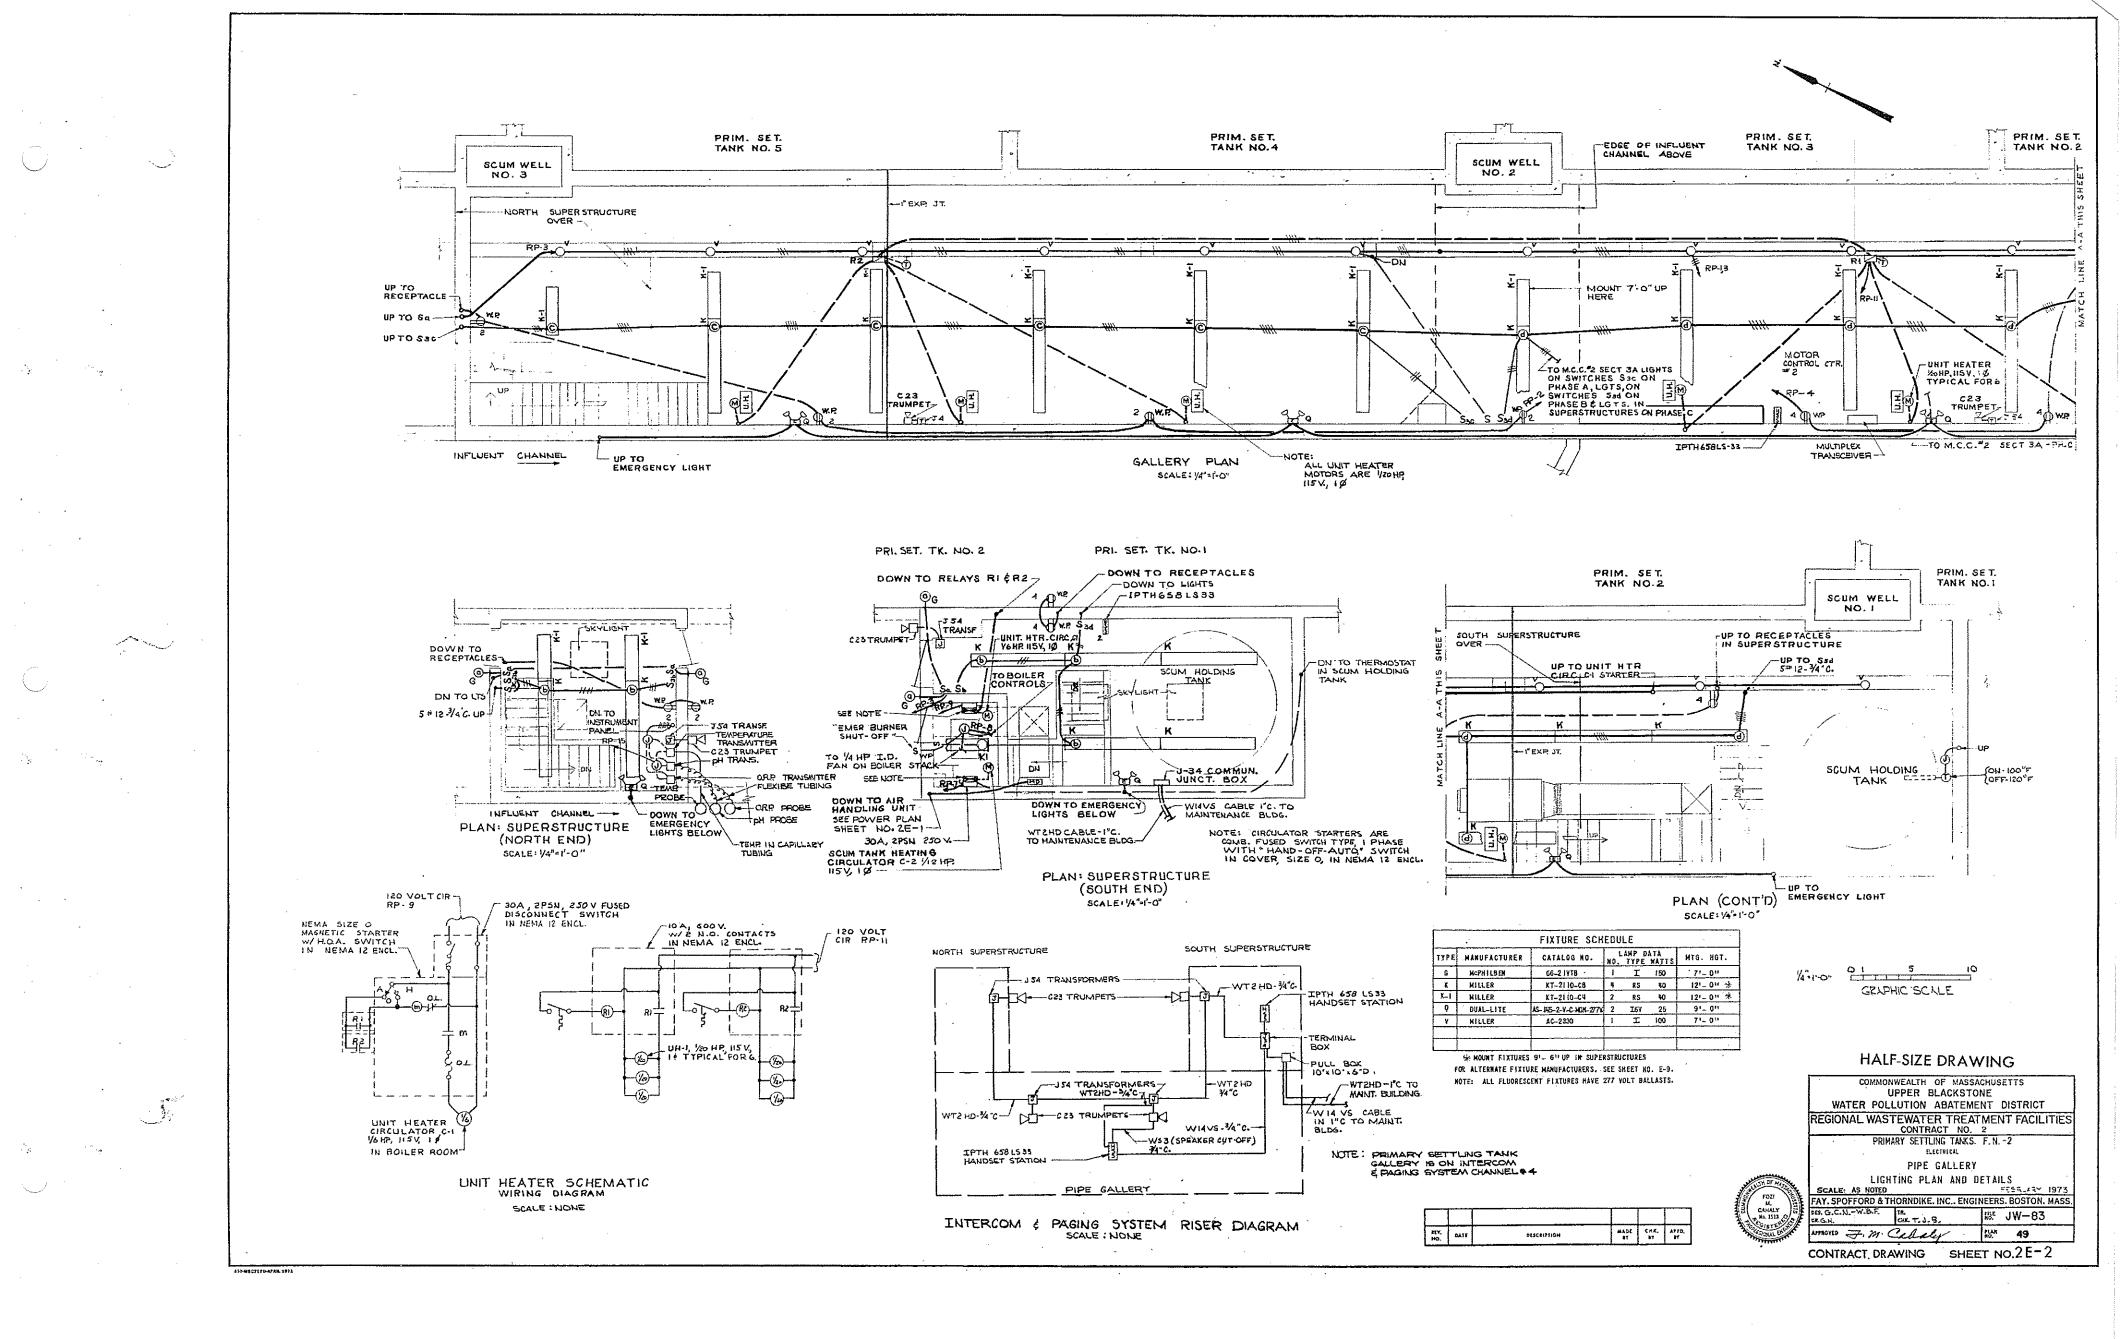

|          | <b>1</b> 25 | JW   | -83  |       |
| ATTROTES J. M. Cahalip                                    |           |         | PLAR<br>Ro. | -        | 33          |      |      |       |
| CONTRACT DRAWING SHEET NO. 1M-1                           |           |         |             |          |             |      |      |       |







- C ON-DEF CONTROL BY DIFFERENTIAL PRESSURE FROM SCREEN CONTROL PANEL. REMOTE HAND OFF AUTO, SWITCH LOCATED IN SCREEN CONTROL PANEL D. FURNISH IN THIS SECTION A COMBINATION FUSED SWITCH TYPE, FULL VOLTAGE, NORREVERSING, THO SPEED, ONE WINDING CONSTANT TORQUE MAGNETIC NOTOR STARTER WITH AUTOMATIC SEQUENCE ACCELLERATING RELAY. "HIGH-LOK-STOP" PUSHBUTTON CONNECT RENOTE HIGH TEMPERATURE





.

. بەمىرى .

•







. .







· • • •













SETTLING TANK CONTROL PANELS HTD. REMOTE AT TANKS, AND TO HIGH LEVEL CUT OFF RELAY IN SECT. 98, WHICH OPENS ON HIGH LEVEL AT SLUDGE HOLDING TANKS. SEE SHEET NOSSE-242M-IFOR WIRING.

CONTRACT DRAWING SHEET NO.2 E-3



-







. . .





.. .













алан (так) Салан (так)) Салан (так) Салан (так)) Салан (так)) Салан (так)) Салан (так)) С





.

























.









| ROOF VENTILATOR SCHEDULE |         |        |      |      |        |      |       |       |              |                    |
|--------------------------|---------|--------|------|------|--------|------|-------|-------|--------------|--------------------|
| MARK                     | NO REOD | C.F.M. | S.P. | H.P. | R.P.M. | VOLT | PHASE | HERTZ | SHUTTER TYPE | · OPERATION        |
| R.V1