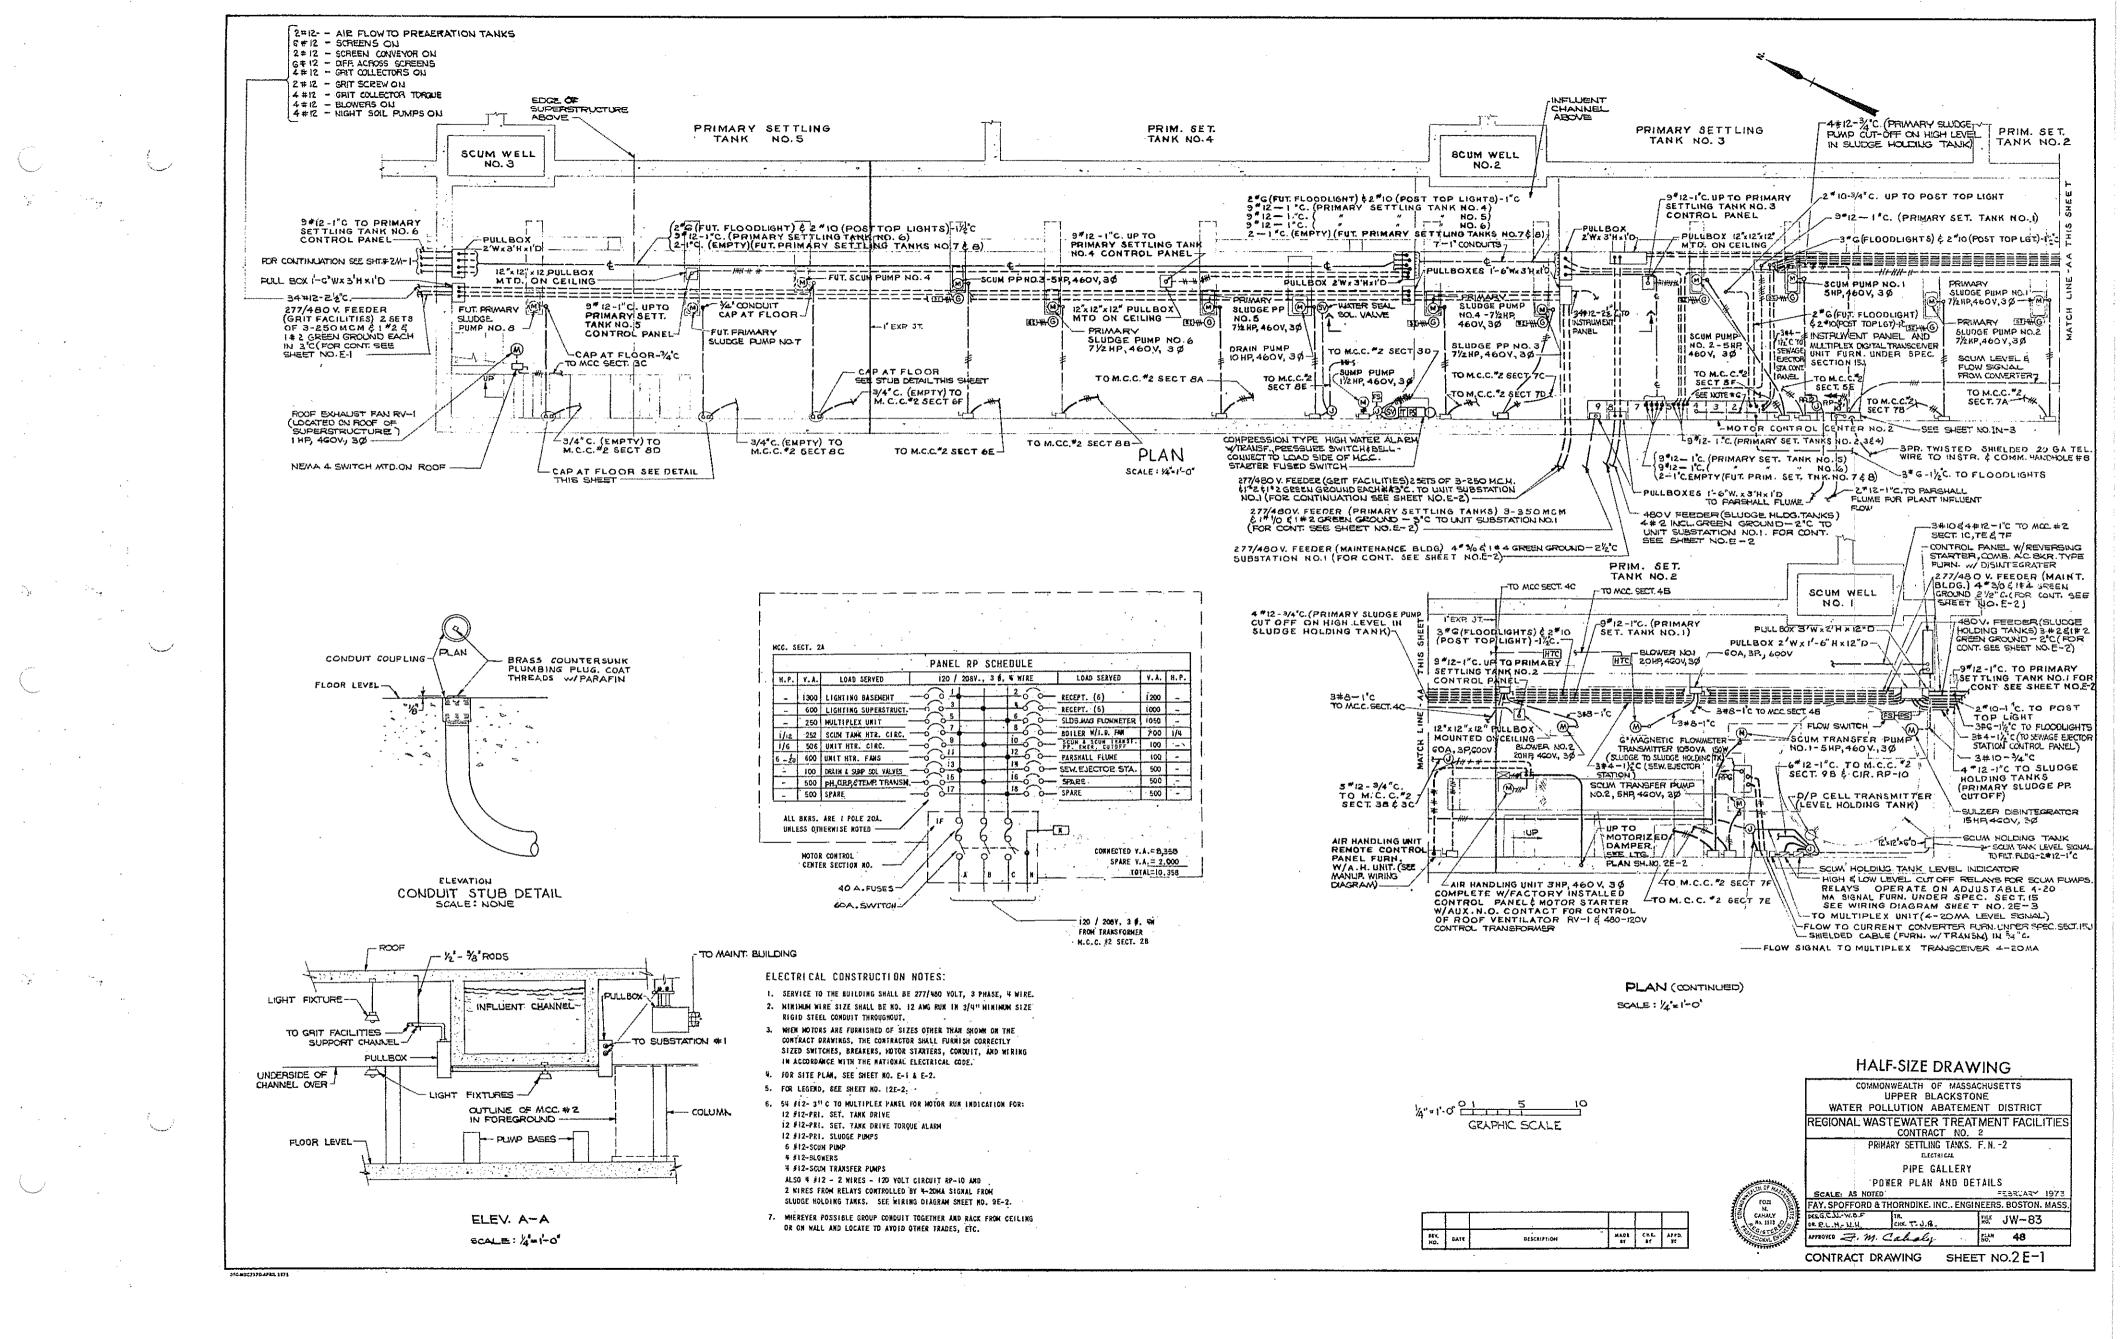

|          | <b>1</b> 25 | JW   | -83  |       |
| ATTROTES J. M. Cahalip                                    |           |         | PLAR<br>Ro. | -        | 33          |      |      |       |
| CONTRACT DRAWING SHEET NO. 1M-1                           |           |         |             |          |             |      |      |       |







- C ON-DEF CONTROL BY DIFFERENTIAL PRESSURE FROM SCREEN CONTROL PANEL. REMOTE HAND OFF AUTO, SWITCH LOCATED IN SCREEN CONTROL PANEL D. FURNISH IN THIS SECTION A COMBINATION FUSED SWITCH TYPE, FULL VOLTAGE, NORREVERSING, THO SPEED, ONE WINDING CONSTANT TORQUE MAGNETIC NOTOR STARTER WITH AUTOMATIC SEQUENCE ACCELLERATING RELAY. "HIGH-LOK-STOP" PUSHBUTTON CONNECT RENOTE HIGH TEMPERATURE





.

. بەمىرى .

•







. .







· • • •













SETTLING TANK CONTROL PANELS HTD. REMOTE AT TANKS, AND TO HIGH LEVEL CUT OFF RELAY IN SECT. 98, WHICH OPENS ON HIGH LEVEL AT SLUDGE HOLDING TANKS. SEE SHEET NOSSE-242M-IFOR WIRING.

CONTRACT DRAWING SHEET NO.2 E-3



-







. . .





.. .













алан (так) Салан (так)) Салан (так) Салан (так)) Салан (так)) Салан (так)) Салан (так)) С





.

























.









| ROOF VENTILATOR SCHEDULE |         |        |      |      |        |      |       |       |              |                    |
|--------------------------|---------|--------|------|------|--------|------|-------|-------|--------------|--------------------|
| MARK                     | NO REOD | C.F.M. | S.P. | H.P. | R.P.M. | VOLT | PHASE | HERTZ | SHUTTER TYPE | · OPERATION        |
| R.V1