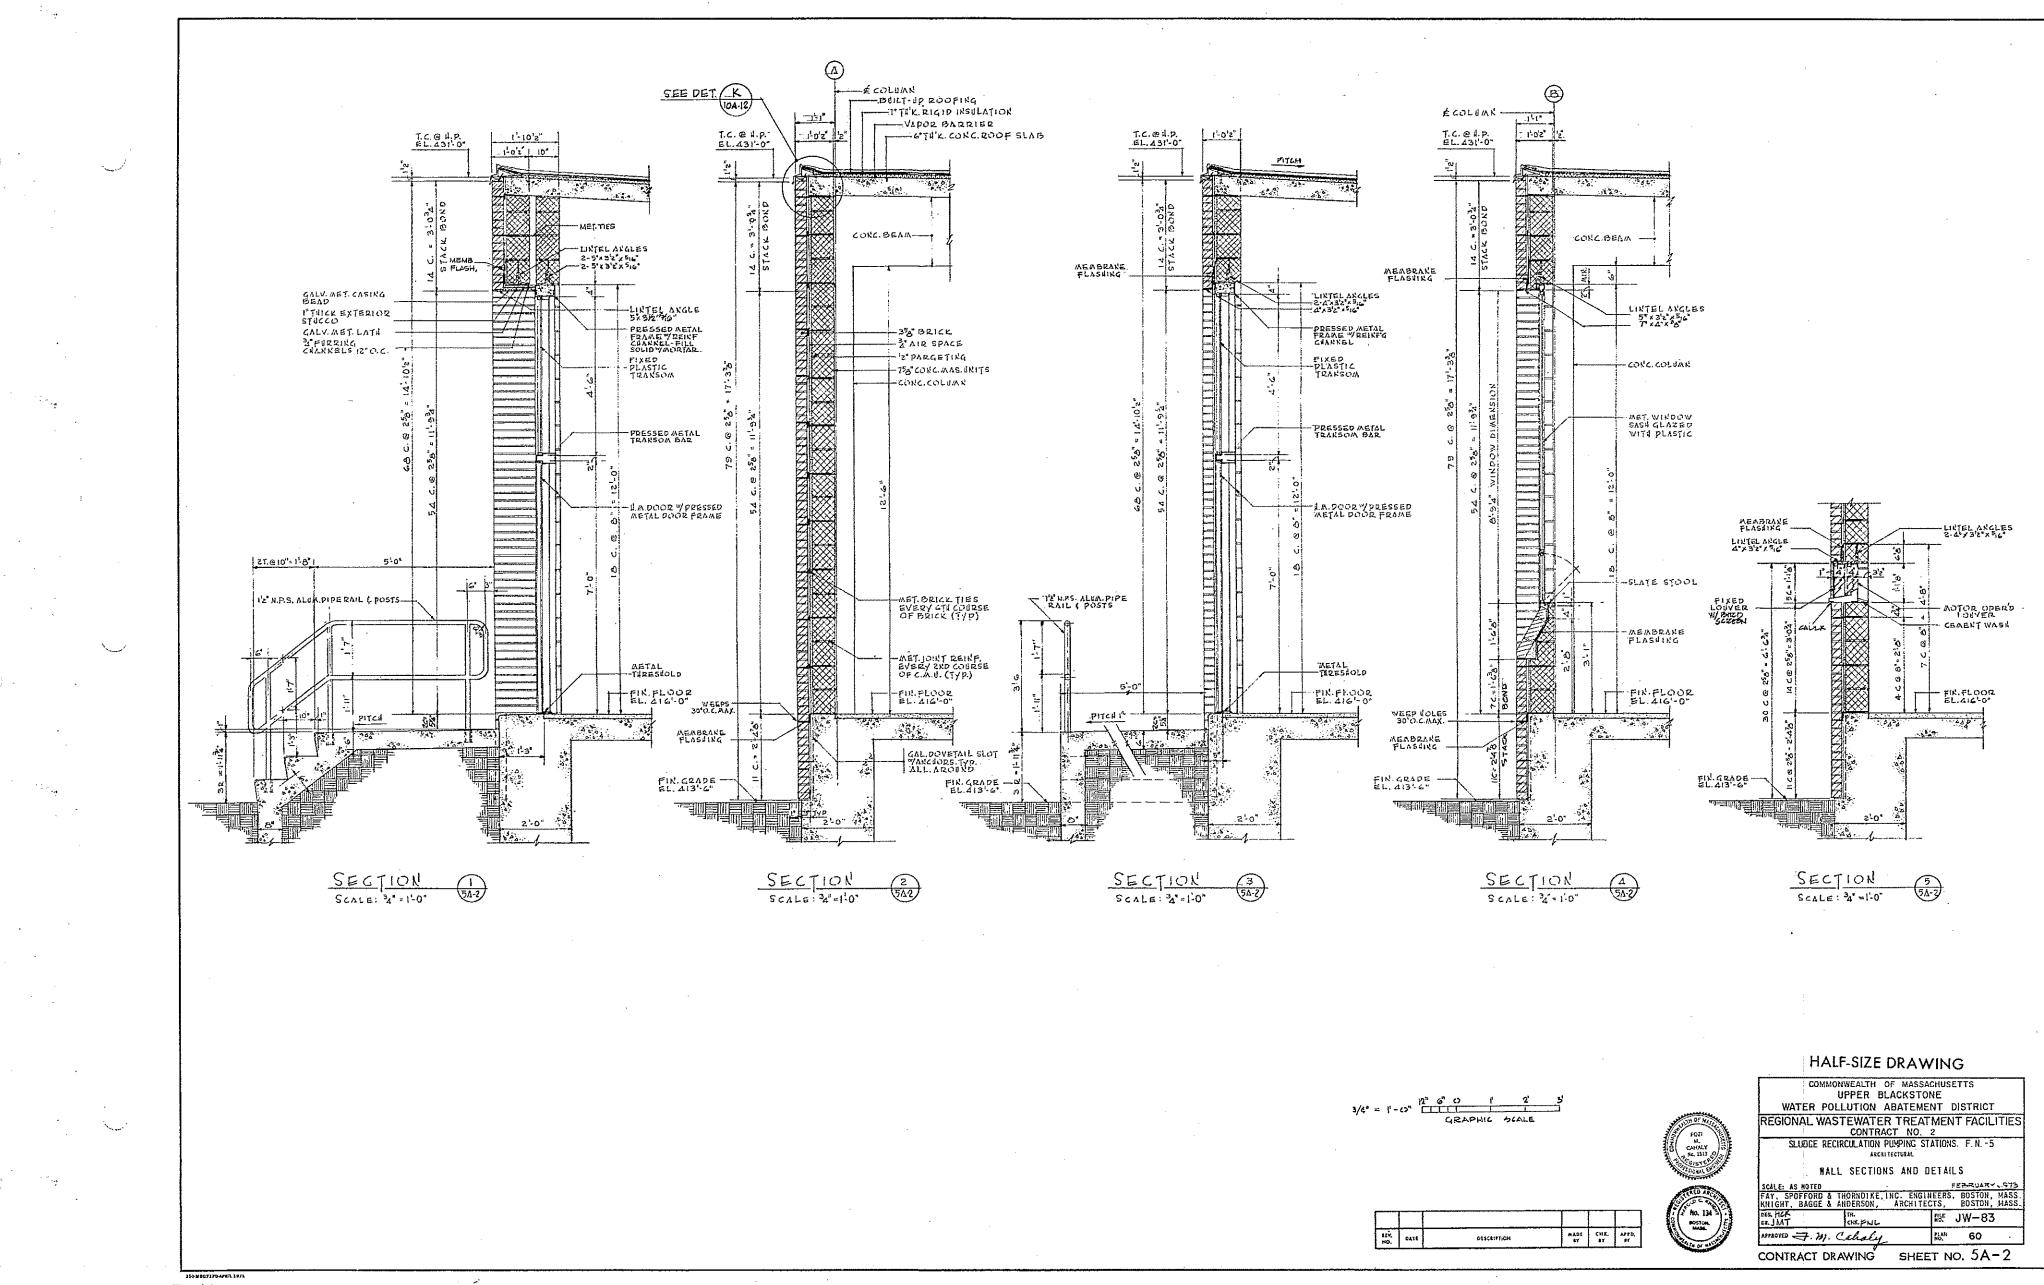

### UPPER BLACKSTONE WATER POLLUTION ABATEMENT DISTRICT

### DISTRICT MEMBERS: TOWN OF AUBURN, AND CITY OF WORCESTER

Ó

 $\left( \right)$ 

MILLBURY-WORCESTER, MASSACHUSETTS

CONTRACT NO. 2 CONTRACT DRAWINGS

FAY, SPOFFORD & THORNDIKE, INC. ENGINEERS BOSTON, MASSACHUSETTS

# REGIONAL WASTEWATER TREATMENT FACILITIES

## UPPER BLACKSTONE WATER POLLUTION ABATEMENT DISTRICT DISTRICT MEMBERS: TOWN OF AUBURN, AND CITY OF WORCESTER

## REGIONAL WASTEWATER TREATMENT FACILITIES

### MILLBURY-WORCESTER, MASSACHUSETTS

### CONTRACT NO. 2

FEBRUARY

1973

ld J. Mac Millan DONALD G. MacMILLAN, VICE - CHAIRMAN

CHARLES S. WOODBURY, SECRETARY

THORNDIKE, INC. BOSTON, MASSACHUSETTS

| •  | •           |            |
|----|-------------|------------|
| 0  | •<br>•<br>• |            |
|    | •           | , Ç        |
| 24 |             |            |
| •  |             |            |
|    | •           | $\bigcirc$ |
| •  | · · ·       |            |
|    | с.<br>      |            |