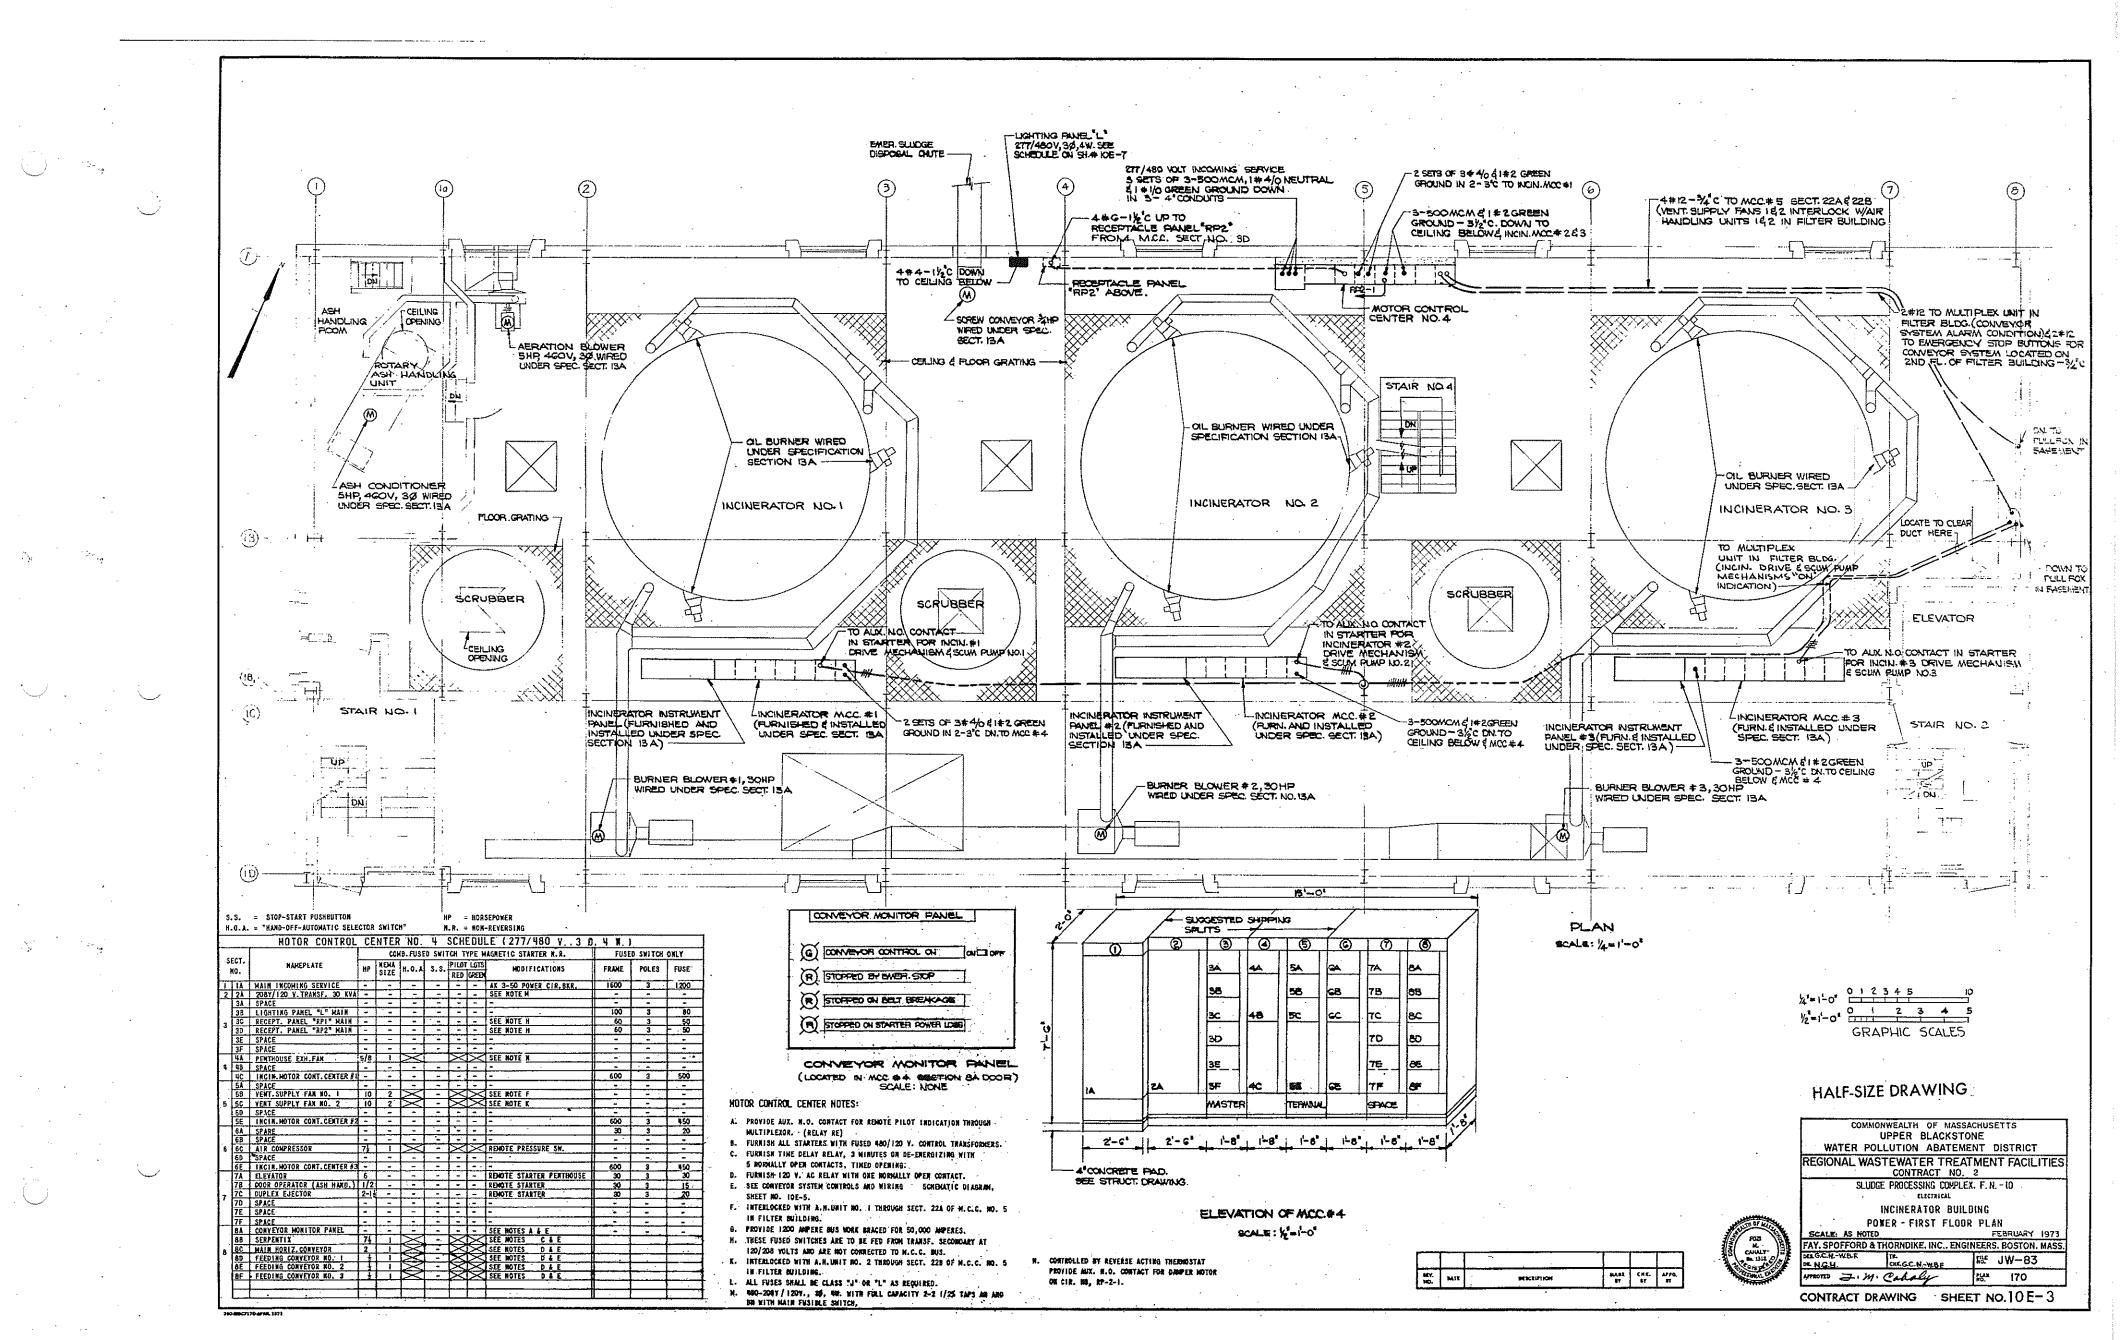

### UPPER BLACKSTONE WATER POLLUTION ABATEMENT DISTRICT

### DISTRICT MEMBERS: TOWN OF AUBURN, AND CITY OF WORCESTER

Ó

 $\left( \right)$ 

MILLBURY-WORCESTER, MASSACHUSETTS

CONTRACT NO. 2 CONTRACT DRAWINGS

FAY, SPOFFORD & THORNDIKE, INC. ENGINEERS BOSTON, MASSACHUSETTS

# REGIONAL WASTEWATER TREATMENT FACILITIES

## UPPER BLACKSTONE WATER POLLUTION ABATEMENT DISTRICT DISTRICT MEMBERS: TOWN OF AUBURN, AND CITY OF WORCESTER

## REGIONAL WASTEWATER TREATMENT FACILITIES

### MILLBURY-WORCESTER, MASSACHUSETTS

### CONTRACT NO. 2

FEBRUARY

1973

ld J. Mac Millan DONALD G. MacMILLAN, VICE - CHAIRMAN

CHARLES S. WOODBURY, SECRETARY

THORNDIKE, INC. BOSTON, MASSACHUSETTS

| •  | •           |            |
|----|-------------|------------|
| 0  | •<br>•<br>• |            |
|    | •           | , Ç        |
| 24 |             |            |
| •  |             |            |
|    | •           | $\bigcirc$ |
| •  | · · ·       |            |
|    | с.<br>      |            |