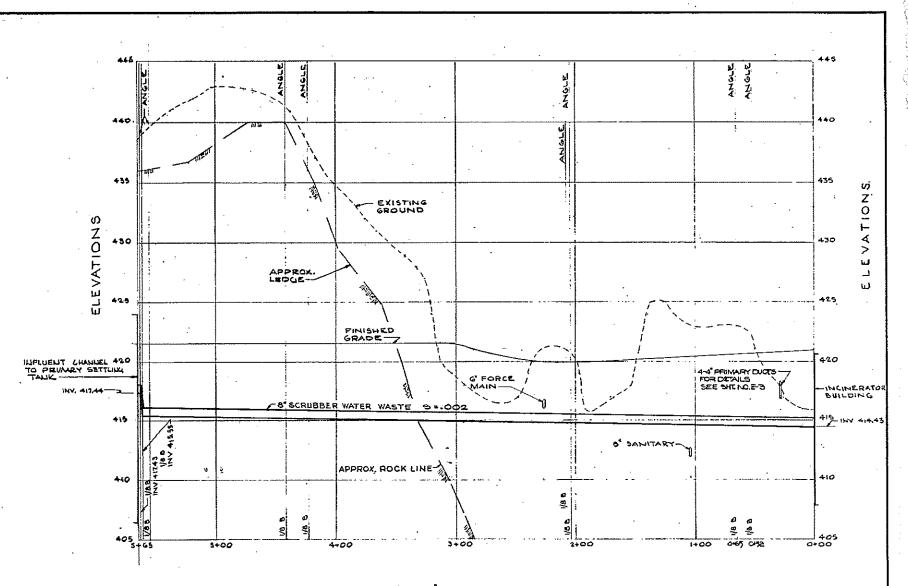

### UPPER BLACKSTONE WATER POLLUTION ABATEMENT DISTRICT

### DISTRICT MEMBERS: TOWN OF AUBURN, AND CITY OF WORCESTER

Ó

 $\left( \right)$ 

MILLBURY-WORCESTER, MASSACHUSETTS

CONTRACT NO. 2 CONTRACT DRAWINGS

FAY, SPOFFORD & THORNDIKE, INC. ENGINEERS BOSTON, MASSACHUSETTS

# REGIONAL WASTEWATER TREATMENT FACILITIES

## UPPER BLACKSTONE WATER POLLUTION ABATEMENT DISTRICT DISTRICT MEMBERS: TOWN OF AUBURN, AND CITY OF WORCESTER

## REGIONAL WASTEWATER TREATMENT FACILITIES

### MILLBURY-WORCESTER, MASSACHUSETTS

### CONTRACT NO. 2

FEBRUARY

1973

ld J. Mac Millan DONALD G. MacMILLAN, VICE - CHAIRMAN

CHARLES S. WOODBURY, SECRETARY

THORNDIKE, INC. BOSTON, MASSACHUSETTS

| •  | •           |            |
|----|-------------|------------|
| 0  | •<br>•<br>• |            |
|    | •           | , Ç        |
| 24 |             |            |
| •  |             |            |
|    | •           | $\bigcirc$ |
| •  | · · ·       |            |
|    | с.<br>      |            |