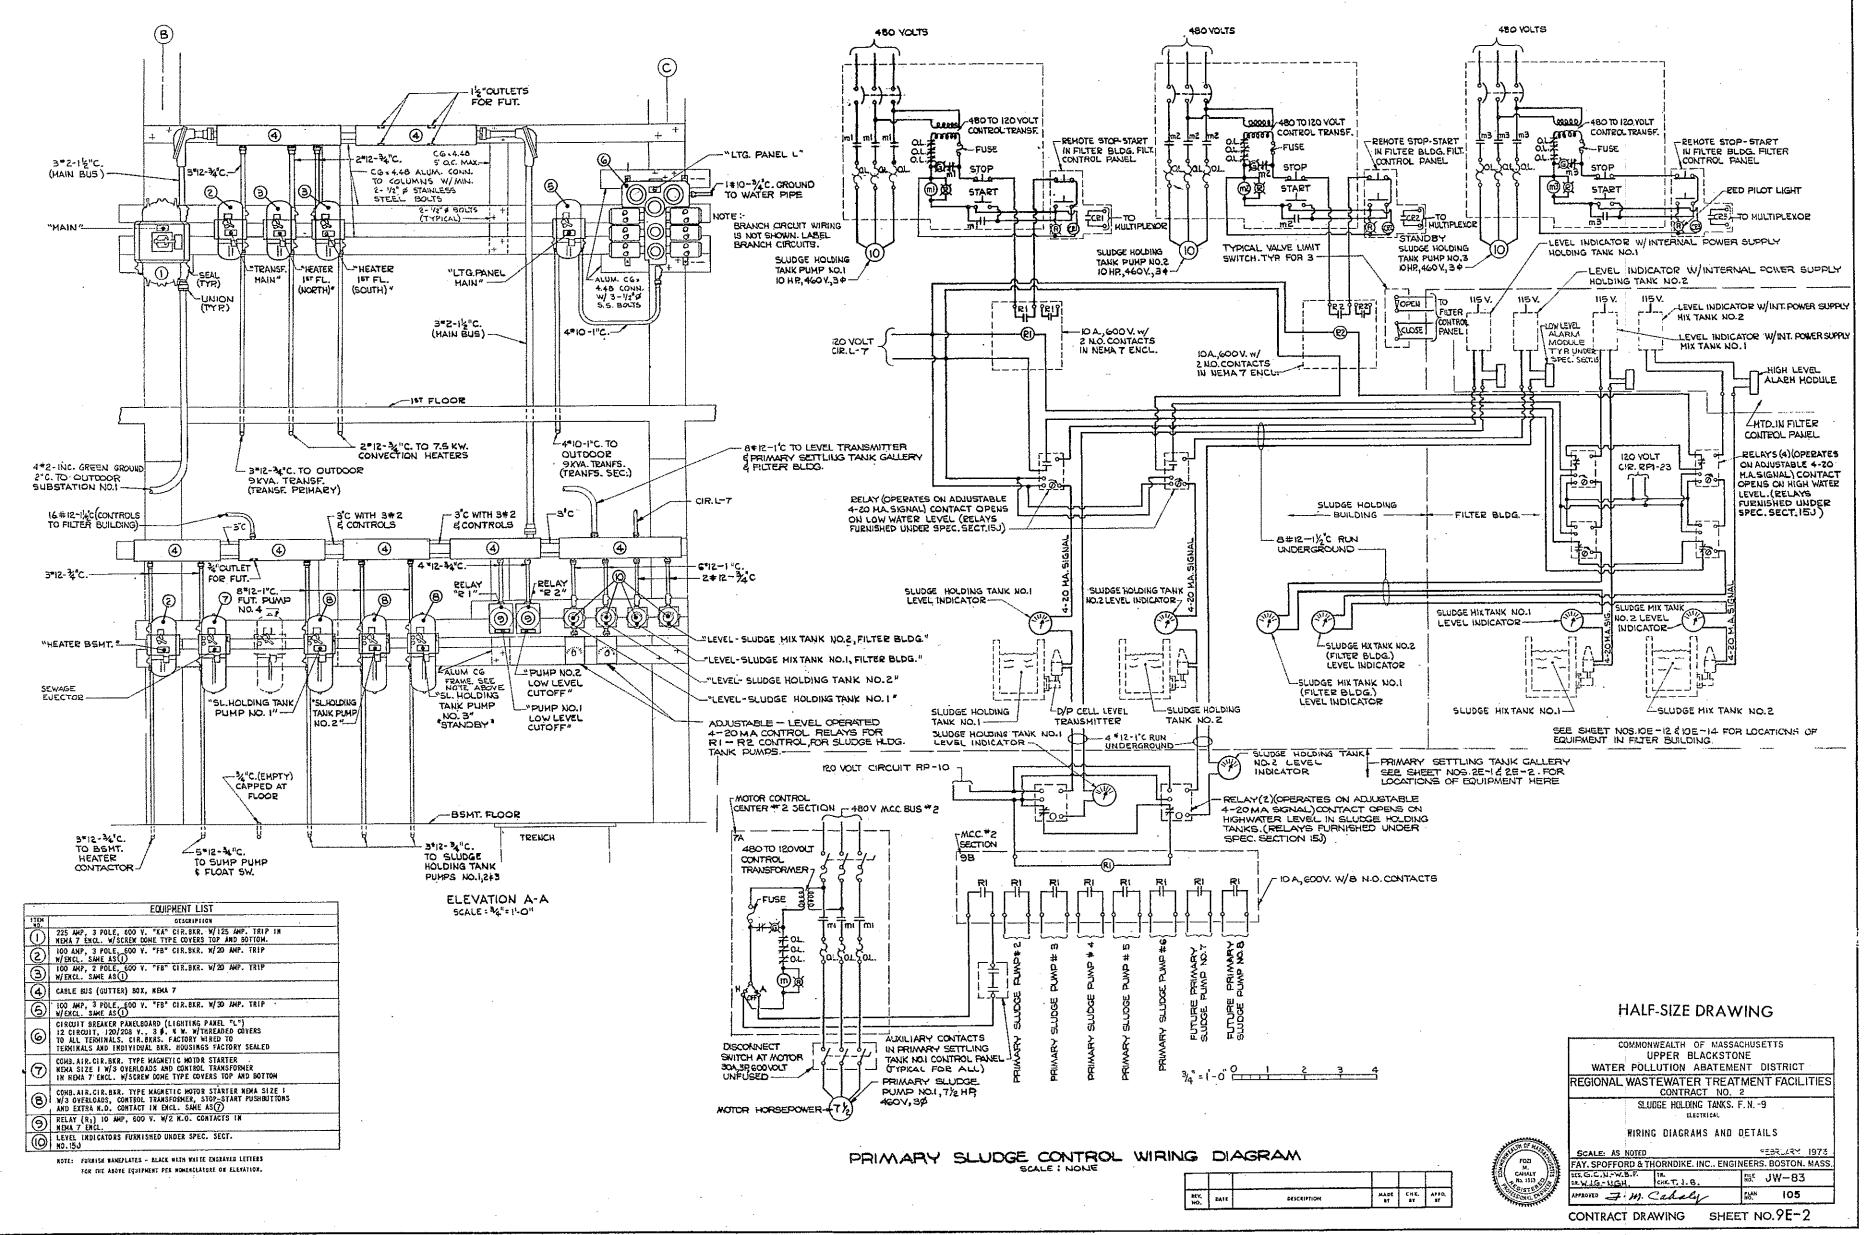

| A CALLER CALCES       | SCALE: AS NOTED                      | FEBRUARY 1973         |
|     |       |                  |                             |                       | FAY, SPOFFORD & THORNDIKE. INC., EN  | GINEERS. BOSTON, MASS |
|     |       |                  |                             | BE CAHALY BE          | DER S.P.P. TR.<br>DR. HGH CHX.S.P.P. | <i>16</i> ₩ JW-83     |
|     | DATE  | PESCRIPTION      | MADE CHE. AFFS.<br>BT BF BY | AND GROWL CUSTO       | APPROVED Z. M. Calealy               | FGN 99                |
|     |       |                  |                             |                       |                                      |                       |













250-NBC7170-APRIL 1978.,

CONTRACT DRAWING SHEET NO.9M-2









•

.

 $\smile$ 







| IST AE | ハタロクビノルトエリへんにく・ |   |
|--------|-----------------|---|
|        | ABREVIATIONS    | , |

|                |                        |              |                                  | Μ.Δ.             | METALLIC ACCREGATE            |                                         |
|----------------|------------------------|--------------|----------------------------------|------------------|-------------------------------|-----------------------------------------|
| Δ.Б.           | anchor bolt            | EL. OR ELEV. | ELEVATION                        | MET.             | METAL                         |                                         |
| A.C.           | are conditioning       | E. P.        | ELECTRIC PANEL                   | WONO<br>WONO