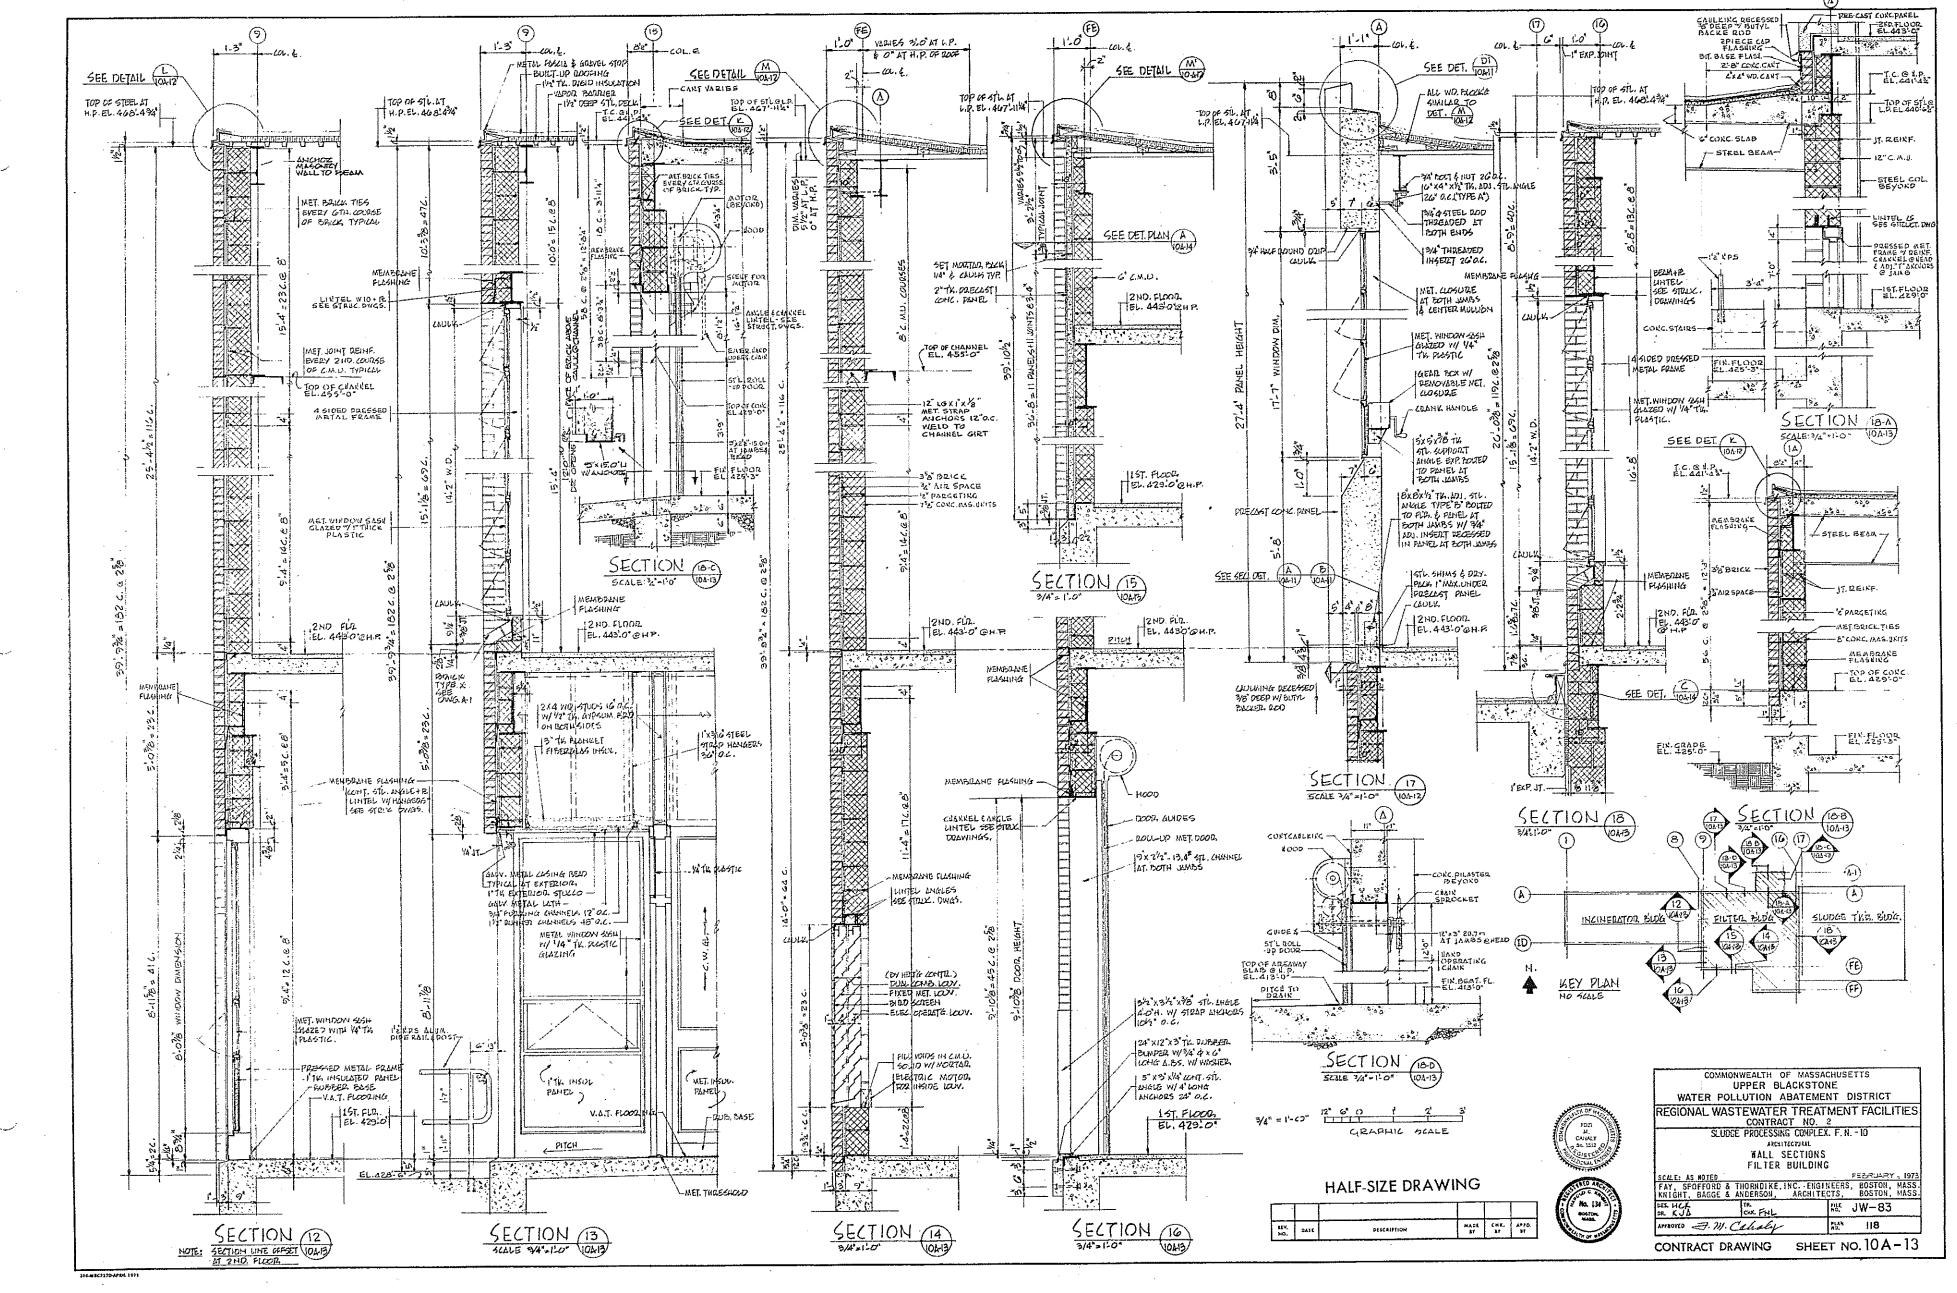

### UPPER BLACKSTONE WATER POLLUTION ABATEMENT DISTRICT

### DISTRICT MEMBERS: TOWN OF AUBURN, AND CITY OF WORCESTER

Ó

 $\left( \right)$ 

MILLBURY-WORCESTER, MASSACHUSETTS

CONTRACT NO. 2 CONTRACT DRAWINGS

FAY, SPOFFORD & THORNDIKE, INC. ENGINEERS BOSTON, MASSACHUSETTS

# REGIONAL WASTEWATER TREATMENT FACILITIES

## UPPER BLACKSTONE WATER POLLUTION ABATEMENT DISTRICT DISTRICT MEMBERS: TOWN OF AUBURN, AND CITY OF WORCESTER

## REGIONAL WASTEWATER TREATMENT FACILITIES

### MILLBURY-WORCESTER, MASSACHUSETTS

### CONTRACT NO. 2

FEBRUARY

1973

ld J. Mac Millan DONALD G. MacMILLAN, VICE - CHAIRMAN

CHARLES S. WOODBURY, SECRETARY

THORNDIKE, INC. BOSTON, MASSACHUSETTS

| •  | •           |            |
|----|-------------|------------|
| 0  | •<br>•<br>• |            |
|    | •           | , Ç        |
| 24 |             |            |
| •  |             |            |
|    | •           | $\bigcirc$ |
| •  | · · ·       |            |
|    | с.<br>      |            |