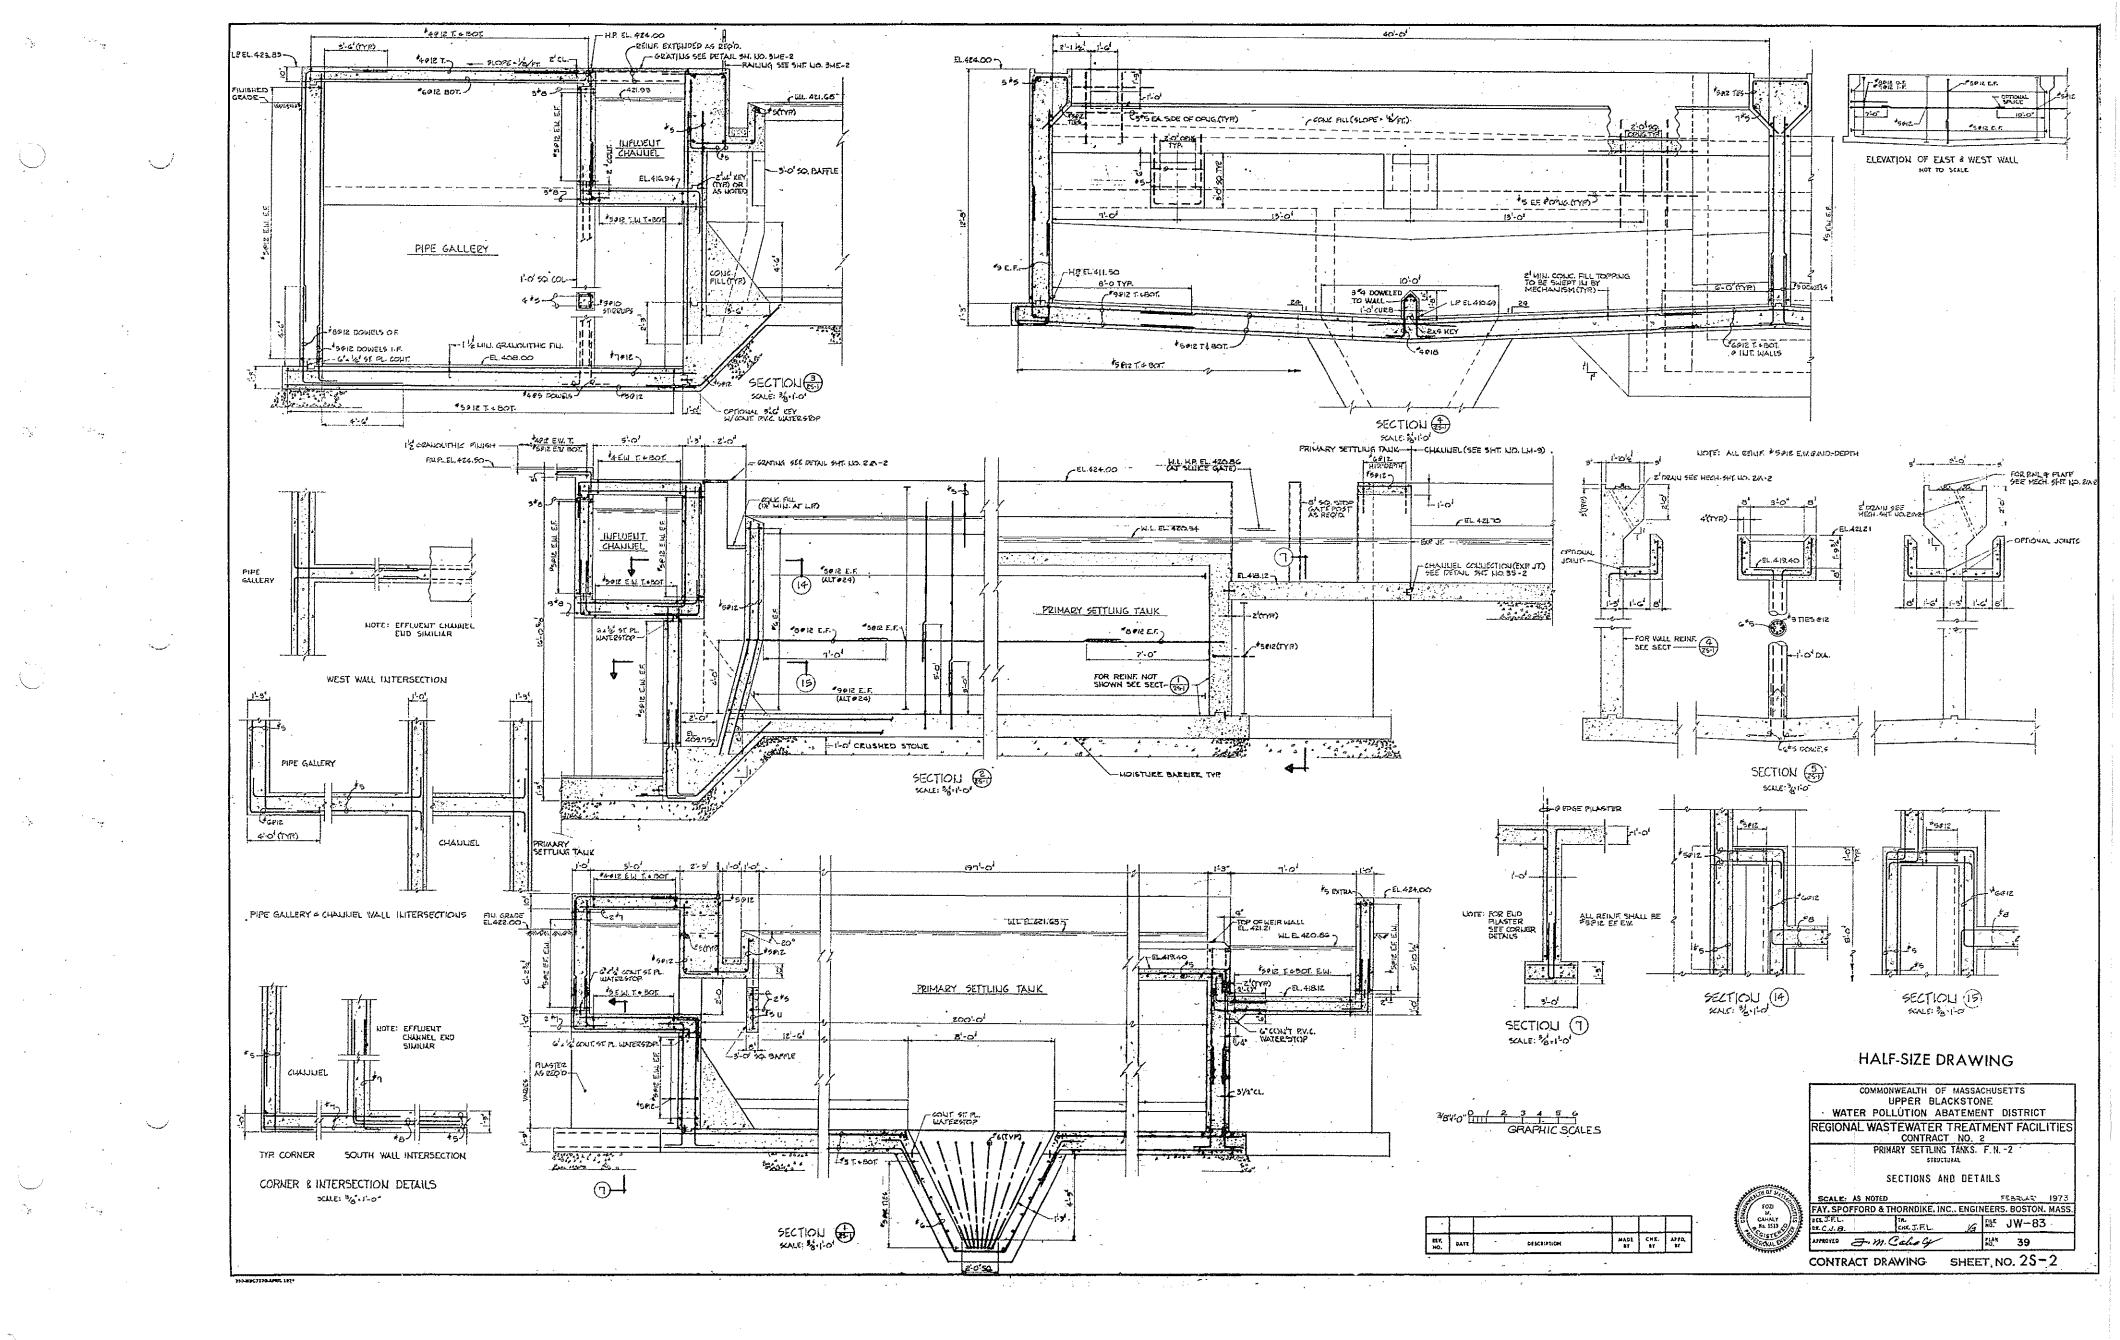

| . 0       | UL RMS  |             |          | <b>1</b> 25 | JW   | -83  |       |
| ATTROTES J. M. Cahalip                                    |           |         | PLAR<br>Ro. | -        | 33          |      |      |       |
| CONTRACT DRAWING SHEET NO. 1M-1                           |           |         |             |          |             |      |      |       |







- C ON-DEF CONTROL BY DIFFERENTIAL PRESSURE FROM SCREEN CONTROL PANEL. REMOTE HAND OFF AUTO, SWITCH LOCATED IN SCREEN CONTROL PANEL D. FURNISH IN THIS SECTION A COMBINATION FUSED SWITCH TYPE, FULL VOLTAGE, NORREVERSING, THO SPEED, ONE WINDING CONSTANT TORQUE MAGNETIC NOTOR STARTER WITH AUTOMATIC SEQUENCE ACCELLERATING RELAY. "HIGH-LOK-STOP" PUSHBUTTON CONNECT RENOTE HIGH TEMPERATURE





.

. بەمىرى .

•







. .







· • • •













SETTLING TANK CONTROL PANELS HTD. REMOTE AT TANKS, AND TO HIGH LEVEL CUT OFF RELAY IN SECT. 98, WHICH OPENS ON HIGH LEVEL AT SLUDGE HOLDING TANKS. SEE SHEET NOSSE-242M-IFOR WIRING.

CONTRACT DRAWING SHEET NO.2 E-3



-







. . .





.. .













алан (так) Салан (так)) Салан (так) Салан (так)) Салан (так)) Салан (так)) Салан (так)) С





.

























.









| ROOF VENTILATOR SCHEDULE |         |        |      |      |        |      |       |       |              |                    |
|--------------------------|---------|--------|------|------|--------|------|-------|-------|--------------|--------------------|
| MARK                     | NO REOD | C.F.M. | S.P. | H.P. | R.P.M. | VOLT | PHASE | HERTZ | SHUTTER TYPE | · OPE