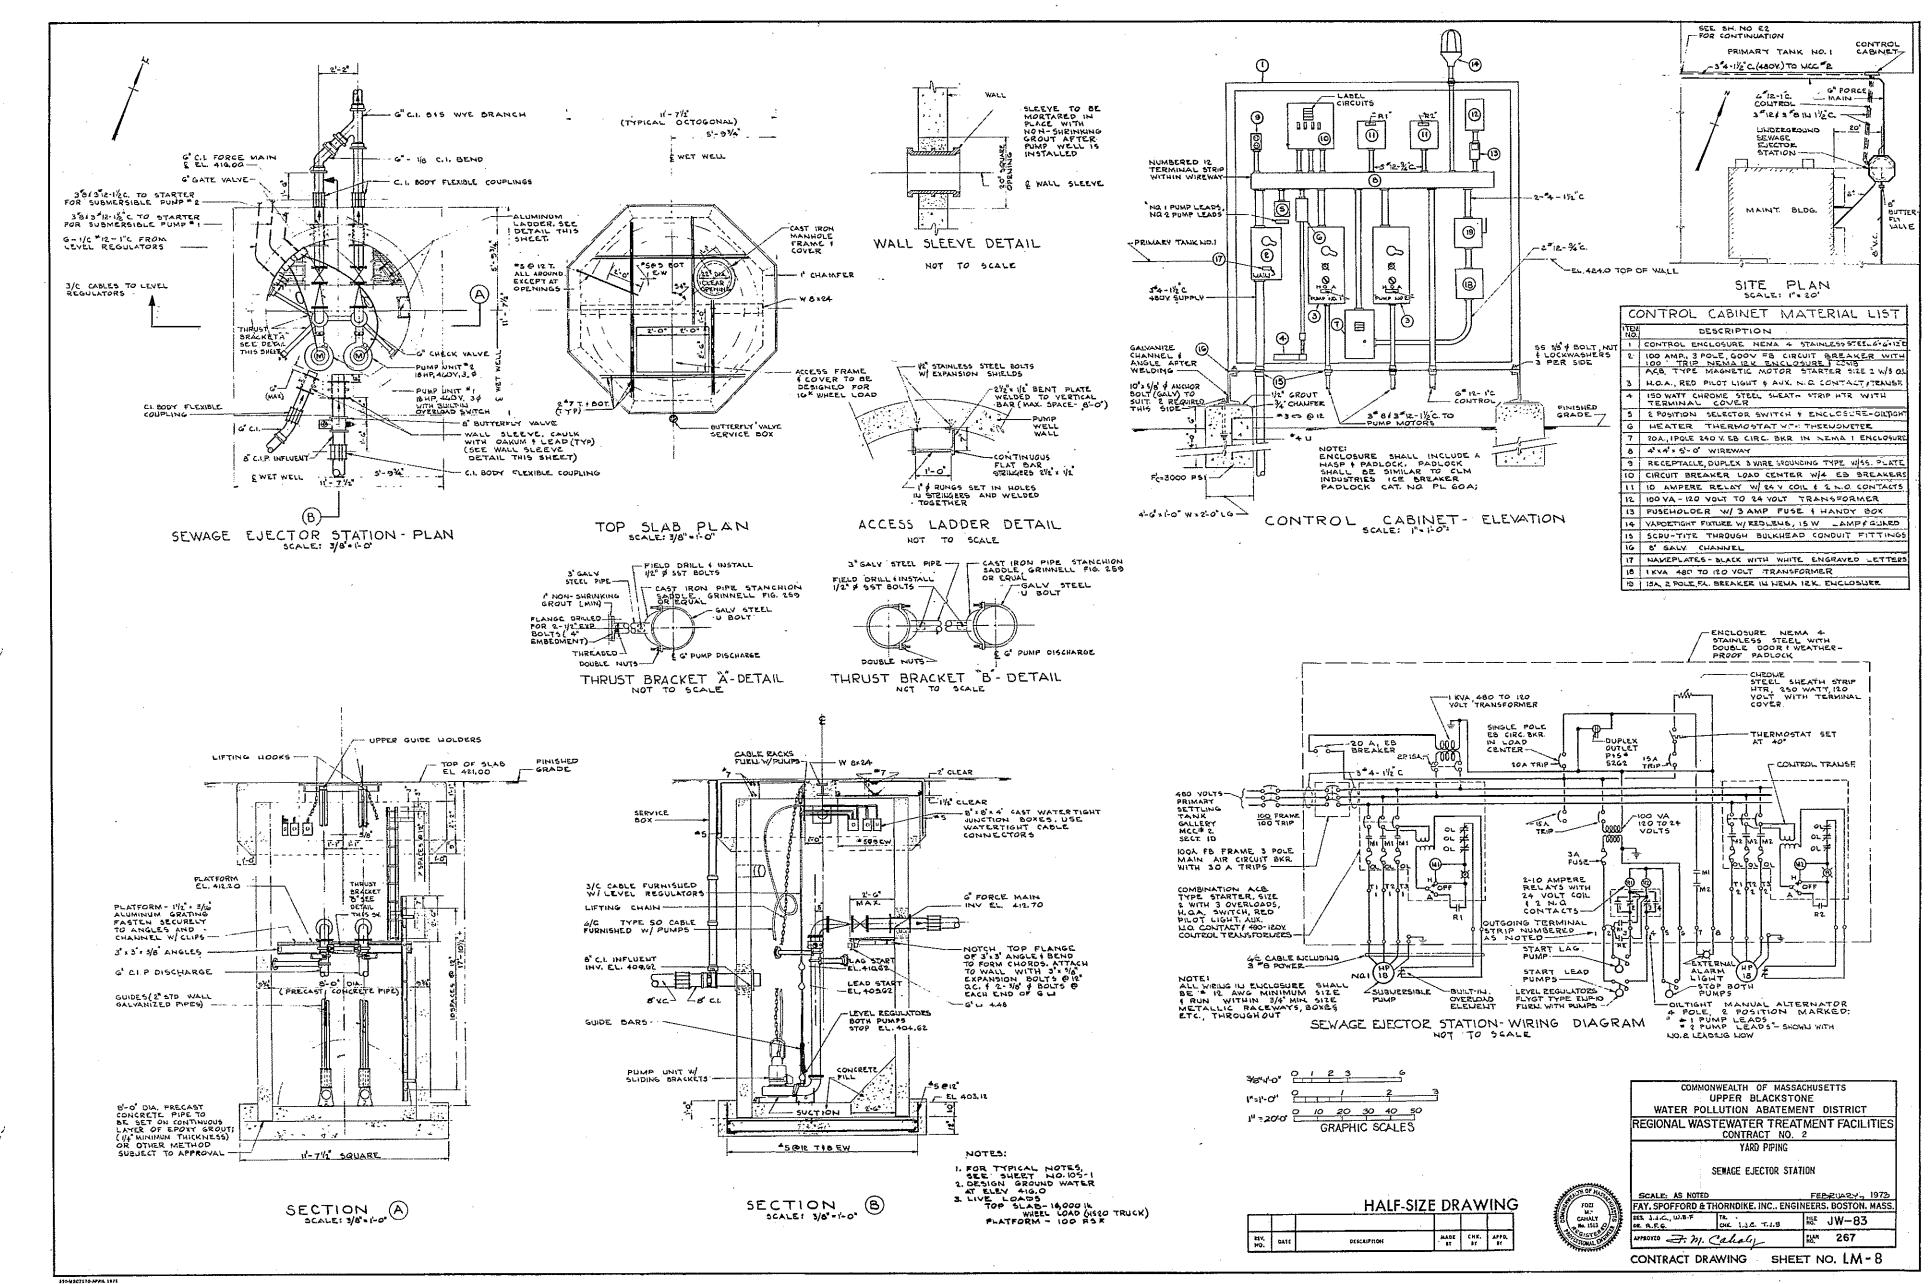

### UPPER BLACKSTONE WATER POLLUTION ABATEMENT DISTRICT

### DISTRICT MEMBERS: TOWN OF AUBURN, AND CITY OF WORCESTER

Ó

 $\left( \right)$ 

MILLBURY-WORCESTER, MASSACHUSETTS

CONTRACT NO. 2 CONTRACT DRAWINGS

FAY, SPOFFORD & THORNDIKE, INC. ENGINEERS BOSTON, MASSACHUSETTS

# REGIONAL WASTEWATER TREATMENT FACILITIES

## UPPER BLACKSTONE WATER POLLUTION ABATEMENT DISTRICT DISTRICT MEMBERS: TOWN OF AUBURN, AND CITY OF WORCESTER

## REGIONAL WASTEWATER TREATMENT FACILITIES

### MILLBURY-WORCESTER, MASSACHUSETTS

### CONTRACT NO. 2

FEBRUARY

1973

ld J. Mac Millan DONALD G. MacMILLAN, VICE - CHAIRMAN

CHARLES S. WOODBURY, SECRETARY

THORNDIKE, INC. BOSTON, MASSACHUSETTS

| •  | •           |            |
|----|-------------|------------|
| 0  | •<br>•<br>• |            |
|    | •           | , Ç        |
| 24 |             |            |
| •  |             |            |
|    | •           | $\bigcirc$ |
| •  | · · ·       |            |
|    | с.<br>      |            |