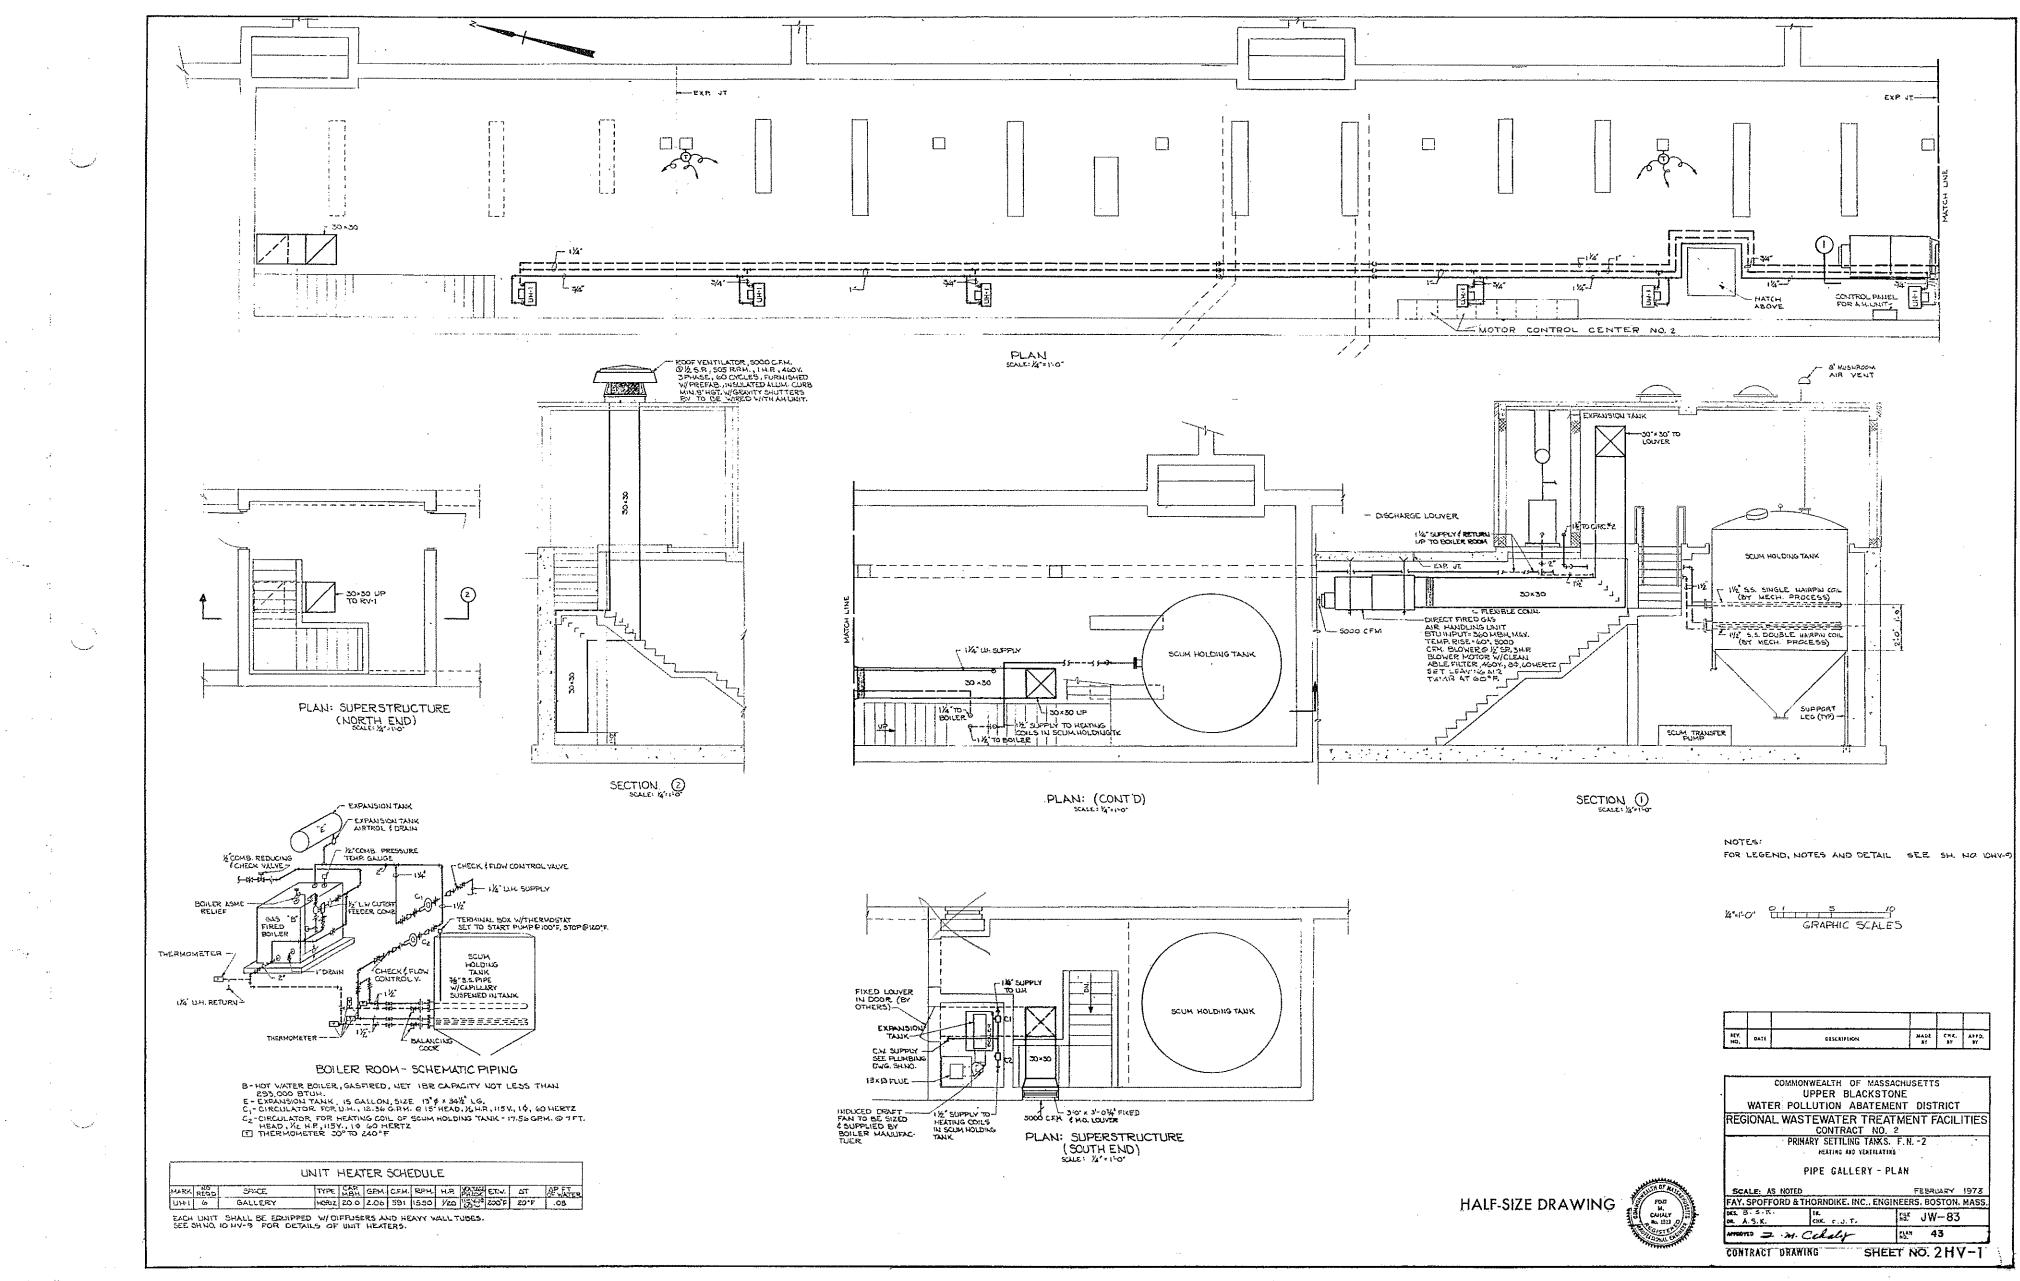

### UPPER BLACKSTONE WATER POLLUTION ABATEMENT DISTRICT

### DISTRICT MEMBERS: TOWN OF AUBURN, AND CITY OF WORCESTER

Ó

 $\left( \right)$ 

MILLBURY-WORCESTER, MASSACHUSETTS

CONTRACT NO. 2 CONTRACT DRAWINGS

FAY, SPOFFORD & THORNDIKE, INC. ENGINEERS BOSTON, MASSACHUSETTS

# REGIONAL WASTEWATER TREATMENT FACILITIES

## UPPER BLACKSTONE WATER POLLUTION ABATEMENT DISTRICT DISTRICT MEMBERS: TOWN OF AUBURN, AND CITY OF WORCESTER

## REGIONAL WASTEWATER TREATMENT FACILITIES

### MILLBURY-WORCESTER, MASSACHUSETTS

### CONTRACT NO. 2

FEBRUARY

1973

ld J. Mac Millan DONALD G. MacMILLAN, VICE - CHAIRMAN

CHARLES S. WOODBURY, SECRETARY

THORNDIKE, INC. BOSTON, MASSACHUSETTS

| •  | •           |            |
|----|-------------|------------|
| 0  | •<br>•<br>• |            |
|    | •           | , Ç        |
| 24 |             |            |
| •  |             |            |
|    | •           | $\bigcirc$ |
| •  | · · ·       |            |
|    | с.<br>      |            |