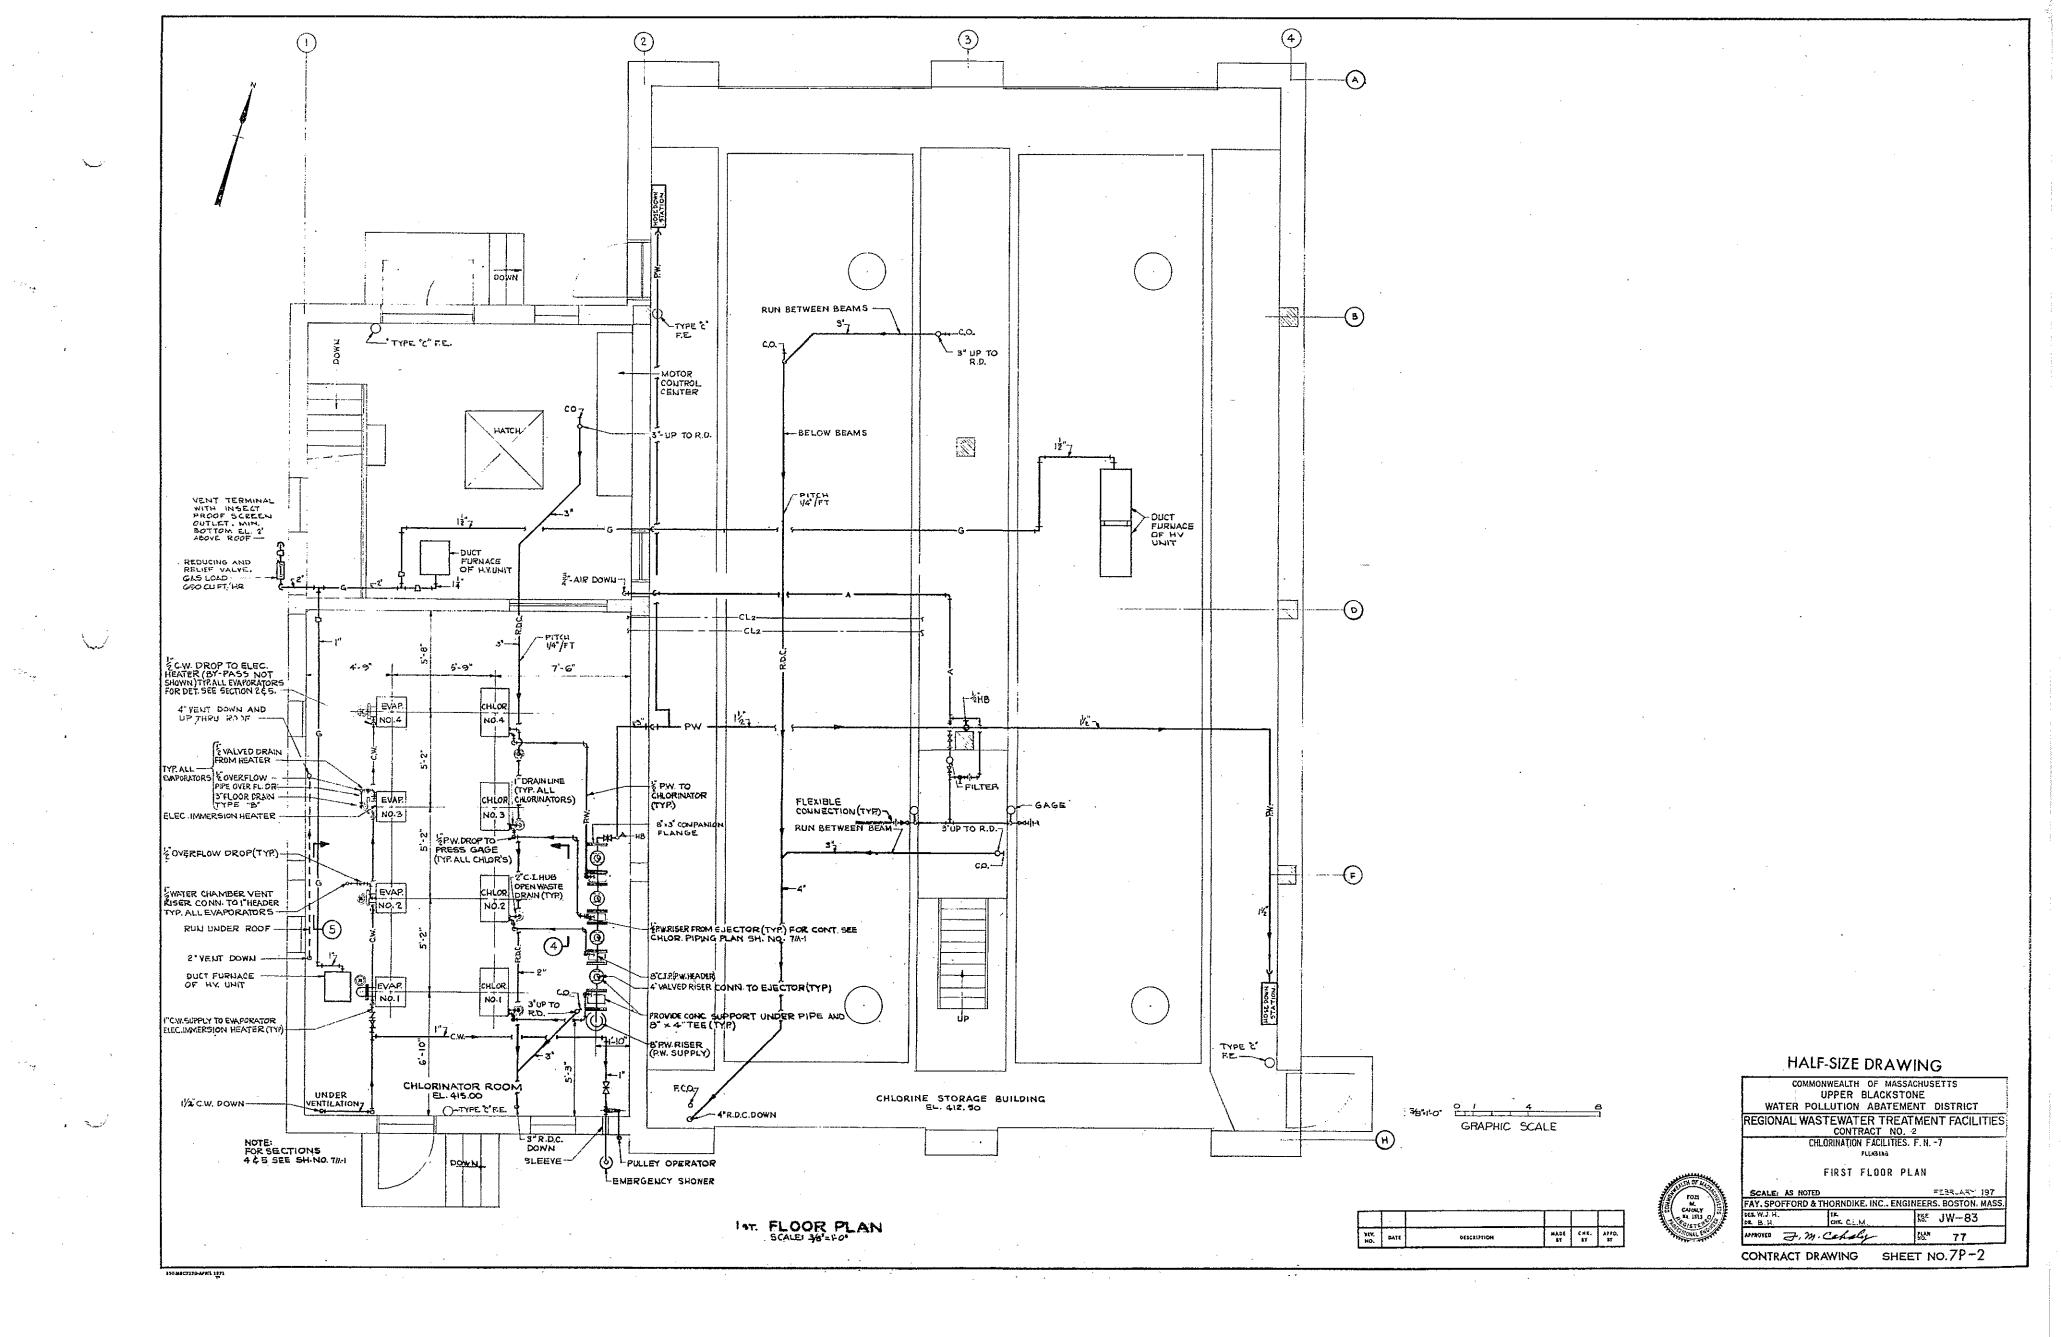

### UPPER BLACKSTONE WATER POLLUTION ABATEMENT DISTRICT

### DISTRICT MEMBERS: TOWN OF AUBURN, AND CITY OF WORCESTER

Ó

 $\left( \right)$ 

MILLBURY-WORCESTER, MASSACHUSETTS

CONTRACT NO. 2 CONTRACT DRAWINGS

FAY, SPOFFORD & THORNDIKE, INC. ENGINEERS BOSTON, MASSACHUSETTS

# REGIONAL WASTEWATER TREATMENT FACILITIES

## UPPER BLACKSTONE WATER POLLUTION ABATEMENT DISTRICT DISTRICT MEMBERS: TOWN OF AUBURN, AND CITY OF WORCESTER

## REGIONAL WASTEWATER TREATMENT FACILITIES

### MILLBURY-WORCESTER, MASSACHUSETTS

### CONTRACT NO. 2

FEBRUARY

1973

ld J. Mac Millan DONALD G. MacMILLAN, VICE - CHAIRMAN

CHARLES S. WOODBURY, SECRETARY

THORNDIKE, INC. BOSTON, MASSACHUSETTS

| •  | •           |            |
|----|-------------|------------|
| 0  | •<br>•<br>• |            |
|    | •           | , Ç        |
| 24 |             |            |
| •  |             |            |
|    | •           | $\bigcirc$ |
| •  | · · ·       |            |
|    | с.<br>      |            |