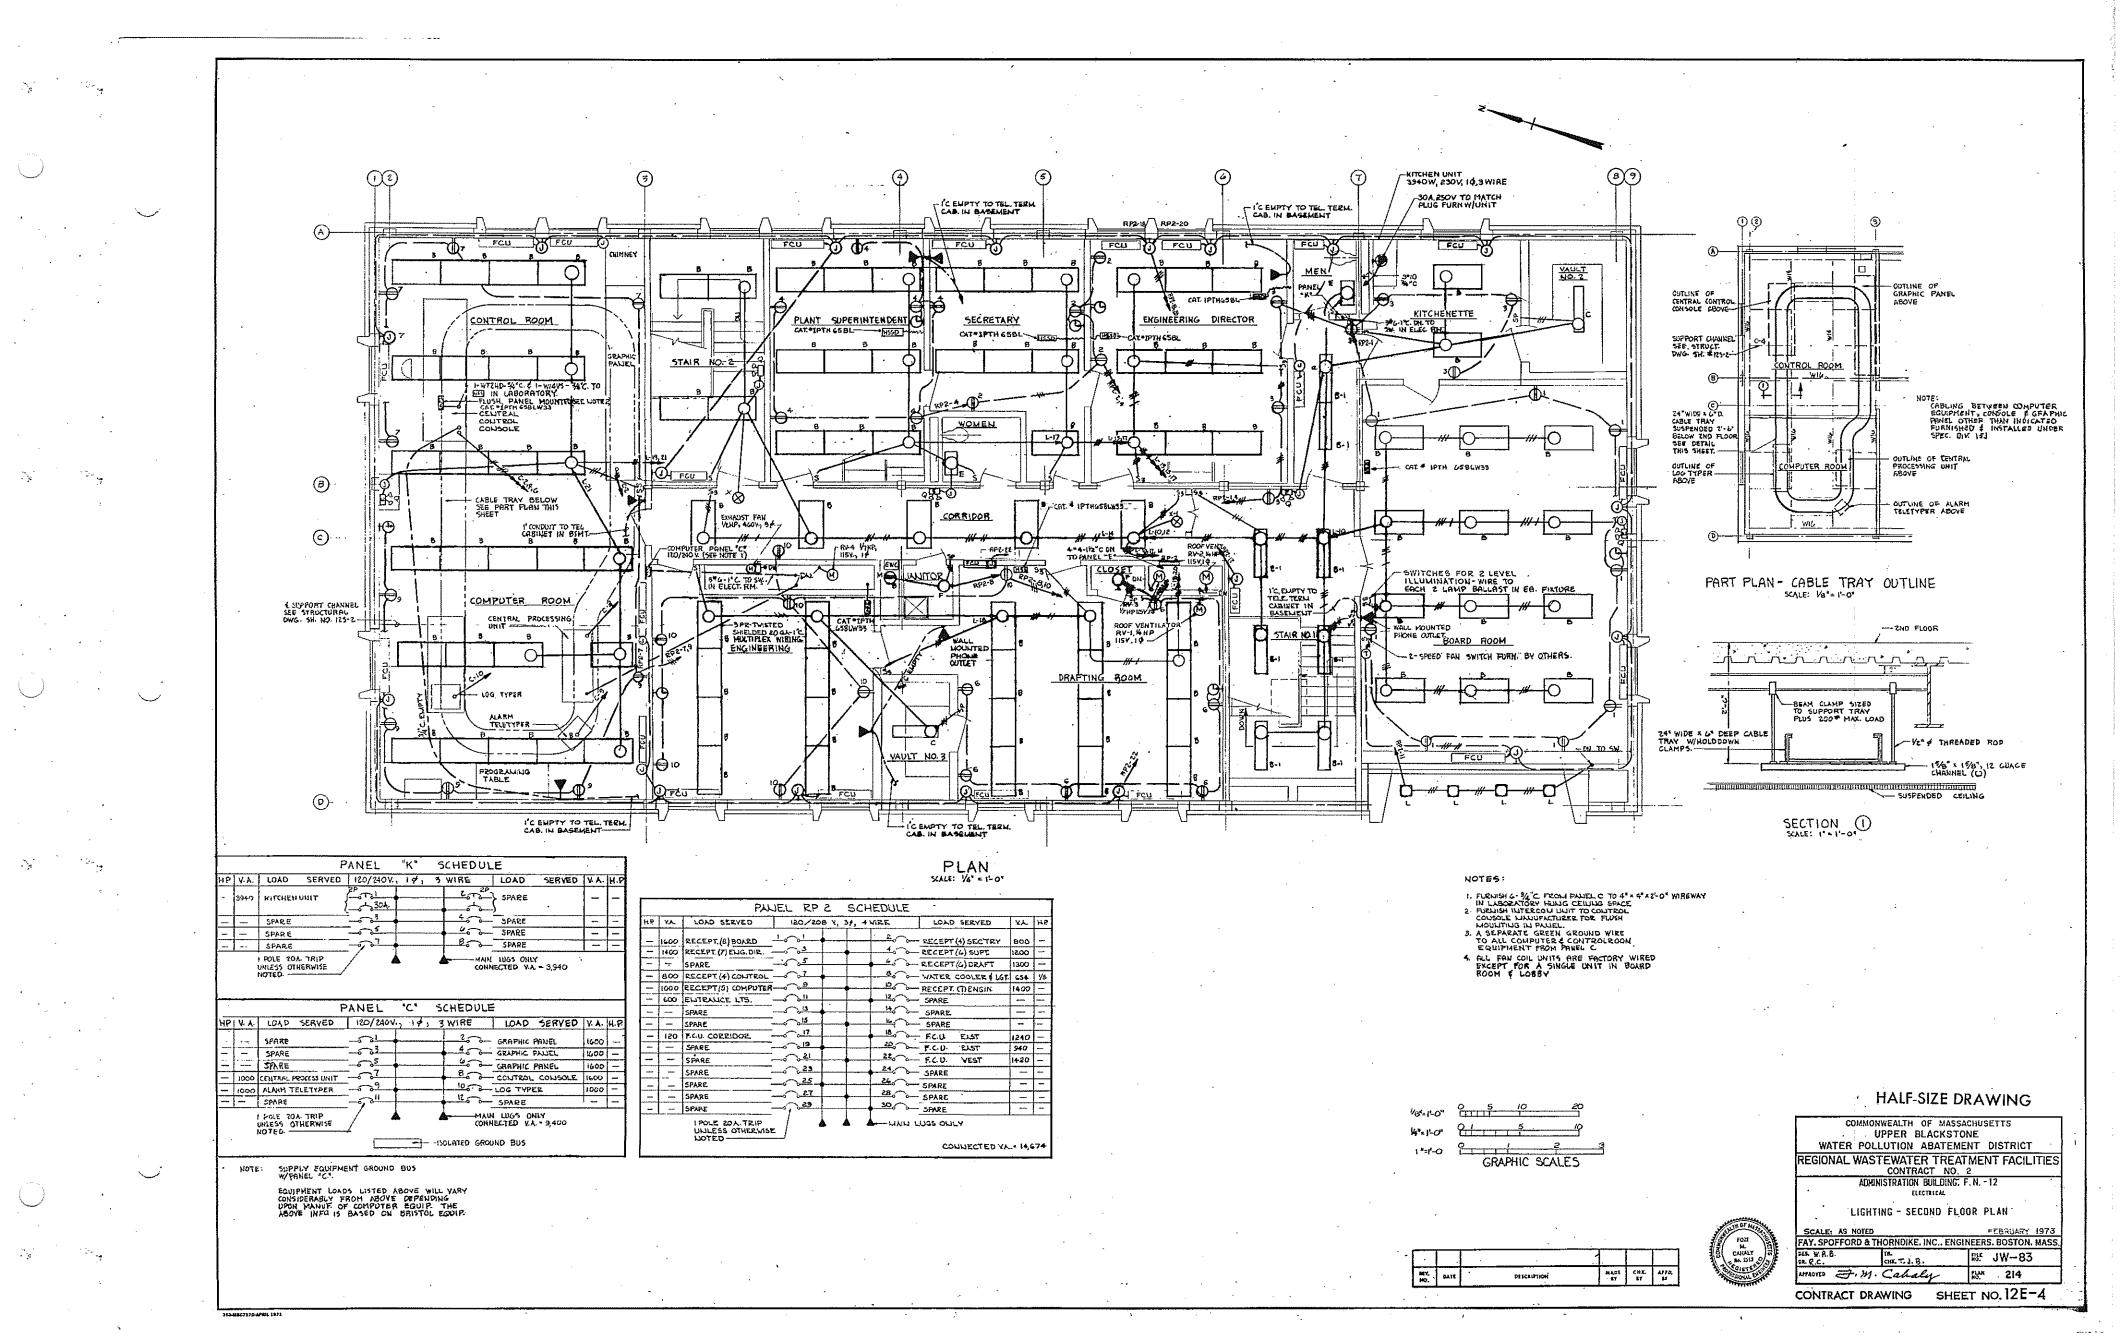

| ADMINISTRATION BUILDING, F. N 12<br>Electrical                                          |
|                                             | LIGHTING - FIRST FLOOR PLAN                                                             |
|                                             | SCALE: AS NOTED FEBRUARY 1973                                                           |
|                                             | FAY. SPOFFORD & THORNDIKE, INC ENGINEERS, BOSTON, MASS.)                                |
| ATE DESCRIPTION MADE CHR. APPD.<br>ST ST BT | APROVED = NI. Cehaly 10. 213                                                            |
|                                             | CONTRACT DRAWING SHEET NO.12E-3                                                         |





.

``





.





|          | HALF-SIZE DRAWING                                                                          |
|----------|--------------------------------------------------------------------------------------------|
|          | COMMONWEALTH OF MASSACHUSETTS<br>UPPER BLACKSTONE<br>WATER POLLUTION ABATEMENT DISTRICT    |
|          | REGIONAL WASTEWATER TREATMENT FACILITIES                                                   |
|          | MAINTENANCE BUILDING, F. N 13<br>structural                                                |
|          | SECTIONS AND DETAILS                                                                       |
| A STREET | SCALE: AS NOTED FEBRUARY 1973<br>FAY, SPOFFORD & THORNDIKE, INC., ENGINEERS, BOSTON, MASS, |
| r Ball   | DES.JFL TR.<br>DR. KGH