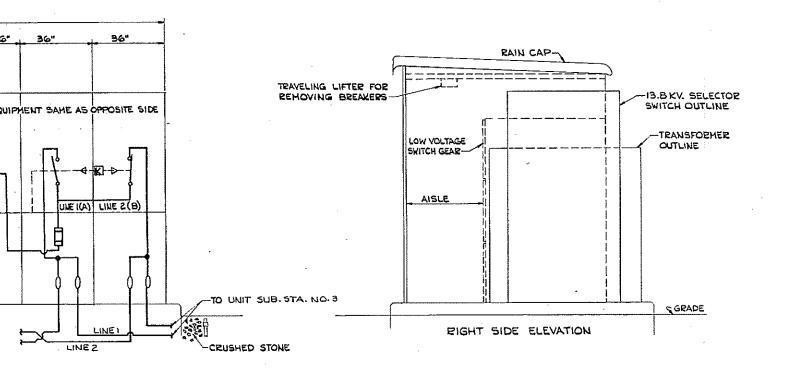

5/230V. TEANSE. FOR COOLING FANS, LGTS., HEATERS, ETC. 3"4/0-16 KV. (UNGROUNDED LINE 2 NEUTPAL) CROSSLINKED POLYETHLYLENE INSULATED <u>ו שווי ו</u> FRONT ELEVATION UNE I / LINE 2 SHIELDED CABLES IN 4" DUCTS TO PRI. HH. NO.2 AND ONE LINE DIAGRAM SOOMEN COMMON GROUND SEE SCHEMATIC SHEET E-5 -GROUND TO GROUND BUS. -CONDUIT OPENINGS IN SLAB FOR CONDUITS LEAVING HERE SEE SHEET \* E-2 -<u>6</u>ð Z CONNECT TO GROUND PAD-35'-7" -4-34"x10'-0" COPPERWELD PLAN GROUND RODS, DRIVEN FULL DEPTH INTO EARTH. UNIT SUB-STATION NO.2 SCALE: 12"=1"-0" -PORCELAIN TERMINATION KIT W/BUID-IN STRESS CONES ATTACHED TO SWITCHGEAR -GROUNDING TYPE INSULATING BUSHING -m €UUU -NO.8 GROUND WIRE PAD -4-4"CONCRETE ENCAGED ABBESTOS CEMENT DUCTS 1 LOUCT TO STEEL CONDUIT ADAPTOR TYPICAL PRIMARY TERMINATION DETAIL SCALE : NONE



-GROUND TO GROUND BUS

53"

TRANSFORMER "B

-VOLTHETER SELECTOR SWITCH

CONTACTS ON

COOLING FANS

LA

"B"

16\*



|          | BARE   | COPPE |
|----------|--------|-------|
| COUNTERP |        | SIED  |
| 24 BELOW | GRADE. |       |

|          |              | SECONDARY                     | SWITC | HGE   | AR SC          | HEDUL              | E (277/480V) SUBSTATION NO. 2                  |             | -        |                  |
|----------|--------------|-------------------------------|-------|-------|----------------|--------------------|------------------------------------------------|-------------|----------|------------------|
|          | EFER.<br>NO. | NAMEPLATE                     |       | POLES | ULT BR<br>TRIP | EAKER<br>GHD. TRIP | REMARKS