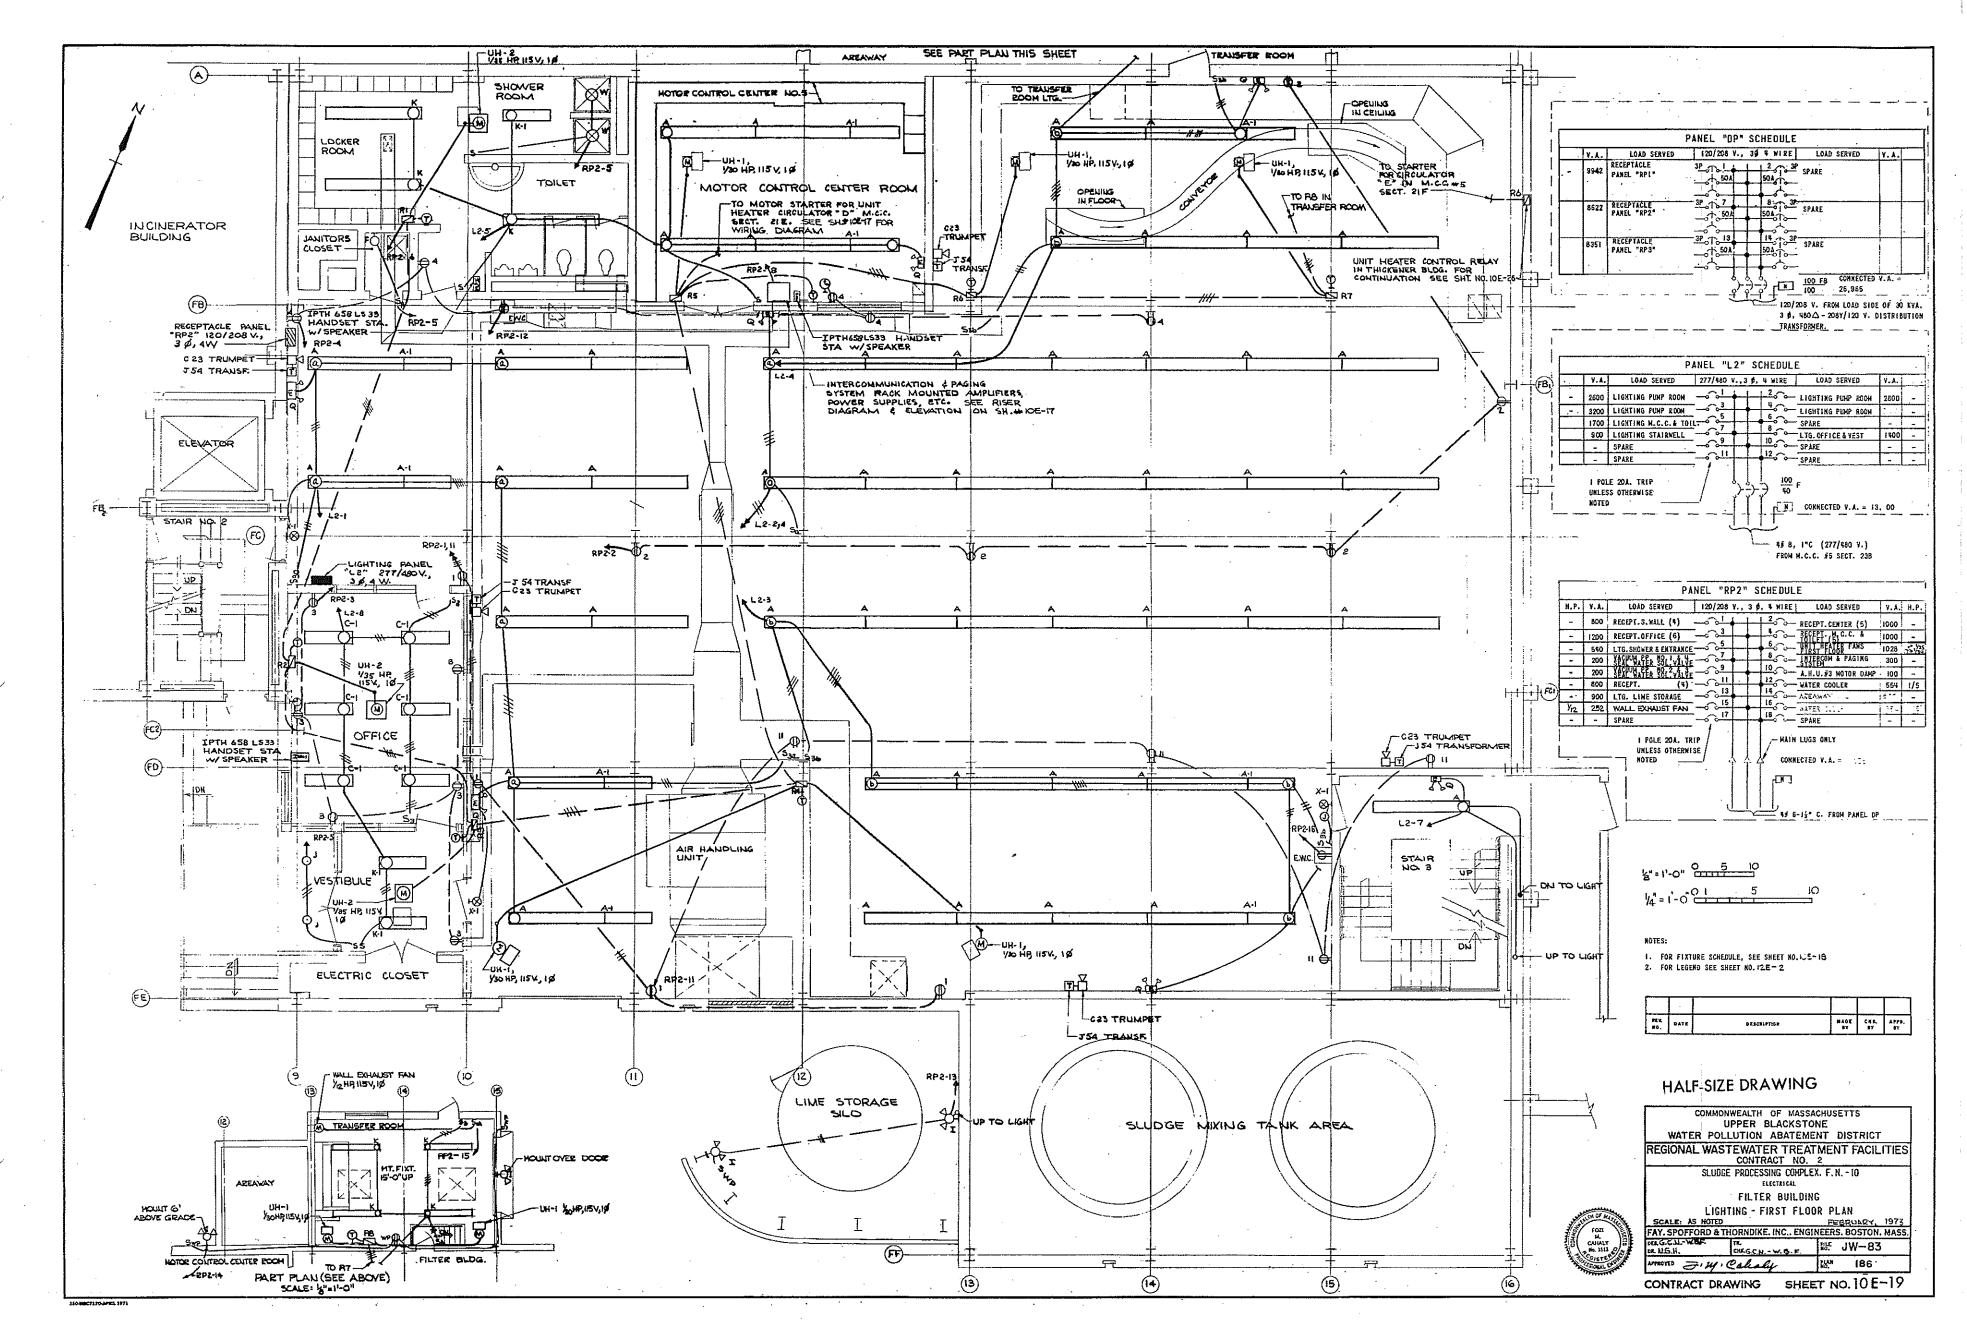

TER BUILDIN                              | IG                    |
| ·.       | MISCELLANEOUS WIRING DIAGE                  | RAMS - PART II        |
| <u>.</u> | SCALE: NONE                                 | FEBRUARY 1973         |
|          | FAY. SPOFFORD & THORNDIKE, INC., ENG        | INEERS, BOSTON, MASS. |
|          | DERG.C.NW.B.F. IL.<br>DE RLM CHIG.C.NW.B.F. | ₩ JW-83               |
| F        | APPROVED Z. M. Calesly.                     | 184                   |
|          | CONTRACT DRAWING SHE                        | ET NO.10E-17          |

| <b></b>     |      | ×*          |            |            |             |
|-------------|------|-------------|------------|------------|-------------|
| 117.<br>HQ. | BATE | DISCRIPTION | MA02<br>87 | СИК.<br>Вт | APPD,<br>BT |











| ulter                                                                                                                                                                                                                                                                                                                                                                                                                                                                                                                                                                                                                                                                                               |