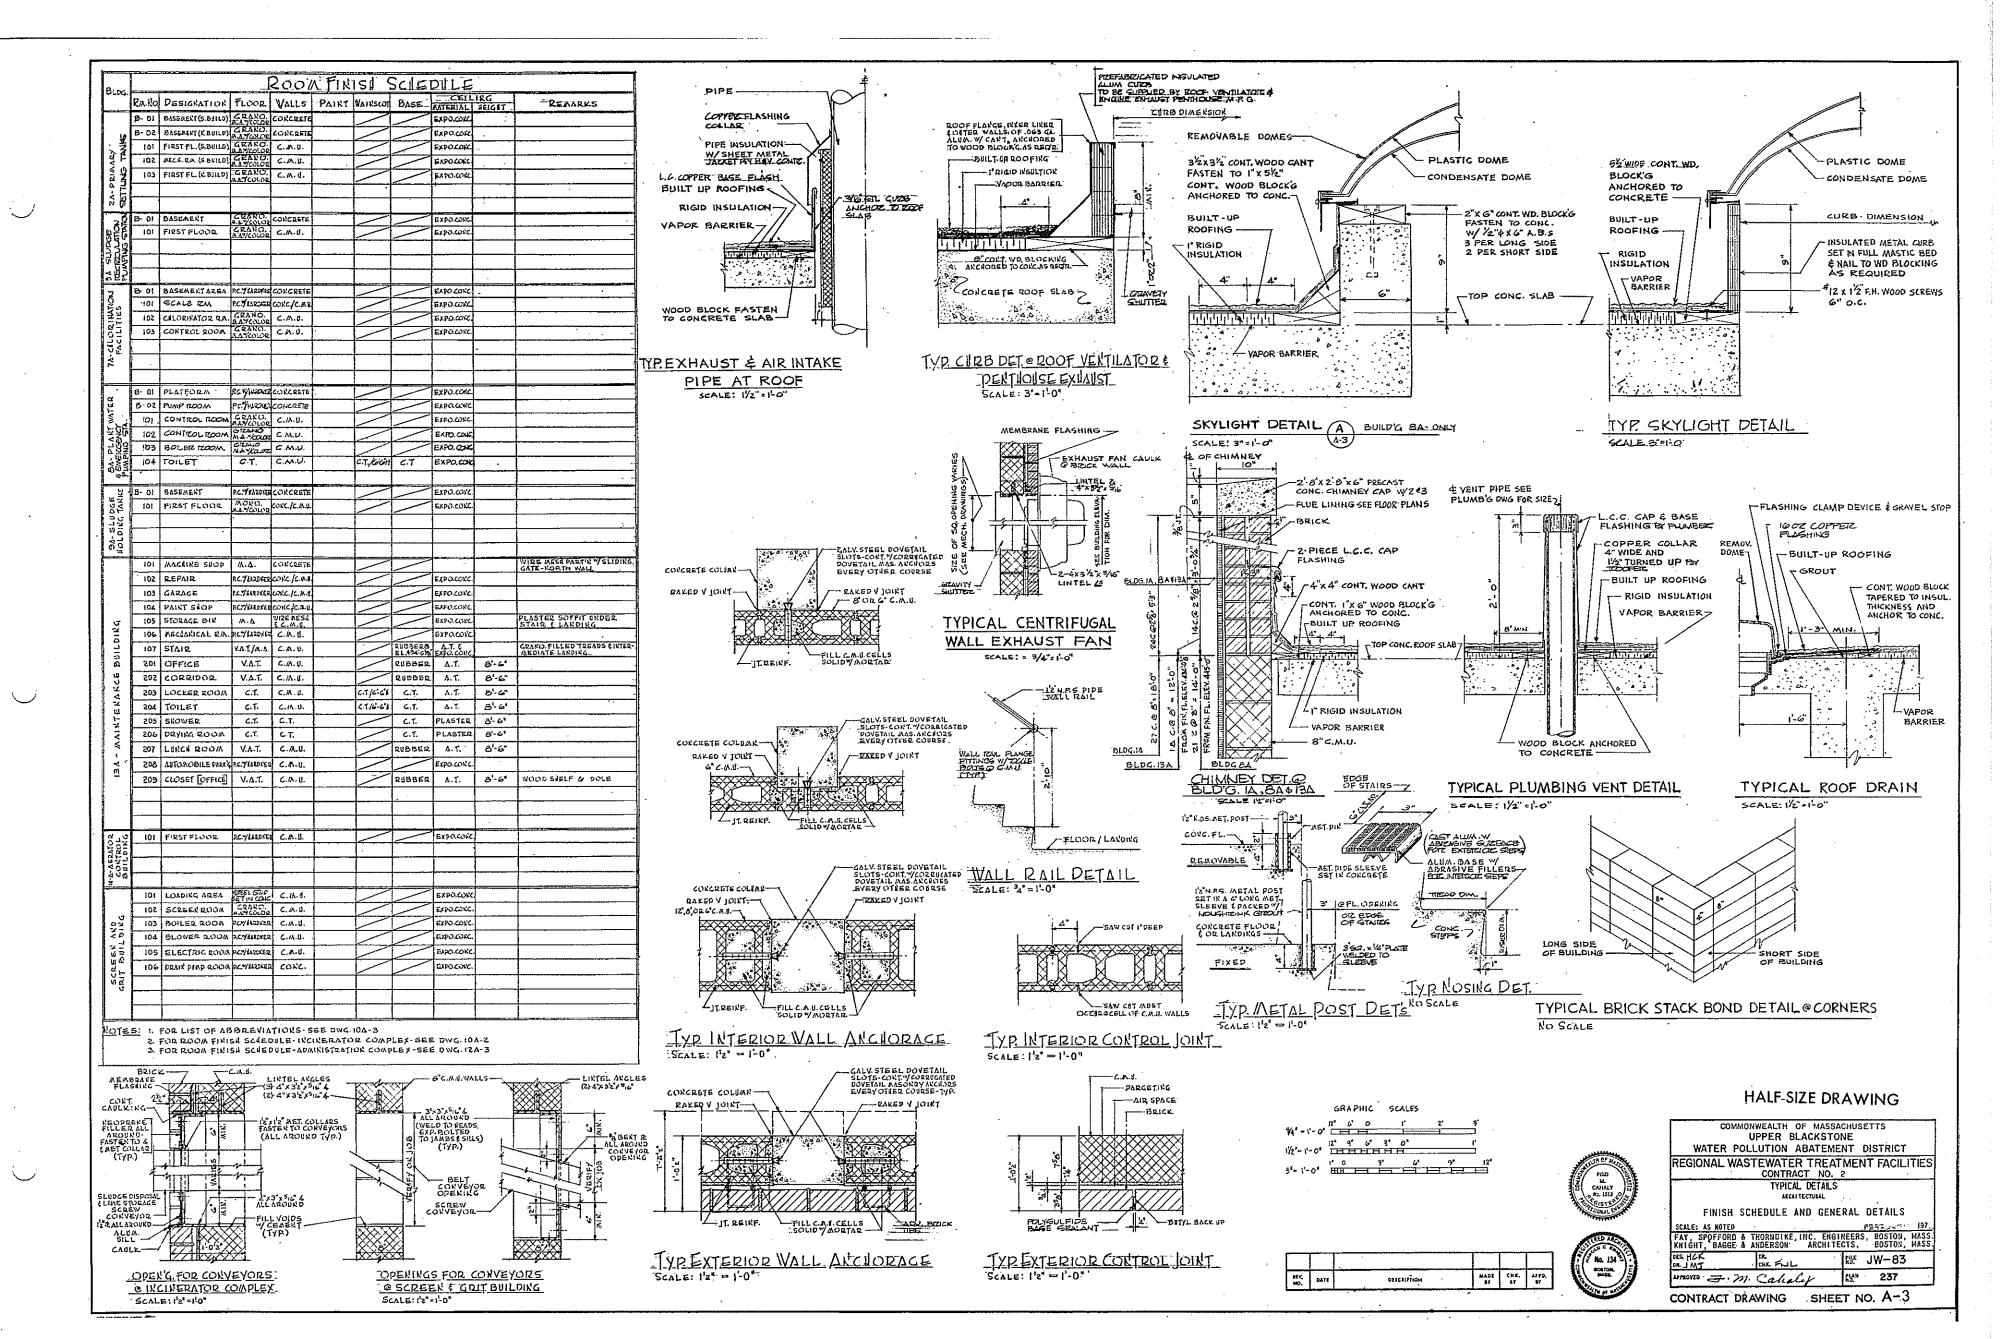

| 1.       | 1             | 1            | 1                     | l             |             | ۰                                                   | Iľ          |
| LIZEEN & GIZI               |           |                                      |                                              |          |               |              |                       | 1             |             |                                                     | 1 (/        |
| IA SCIEEN & GIET            |           |                                      |                                              |          |               |              |                       |               |             |                                                     |             |

. . .











. .







-----















•

 $\overline{\phantom{a}}$ 

1

153-MBCJ170-APRS. 1971

| *              |                                        |            | GREAT AND<br>SCREENING P              | =KCILITY        |              |                   |                           |                                             | - 460                                    |
|----------------|----------------------------------------|------------|---------------------------------------|-----------------|--------------|-------------------|---------------------------|---------------------------------------------|------------------------------------------|
| -              |                                        |            |                                       |                 |