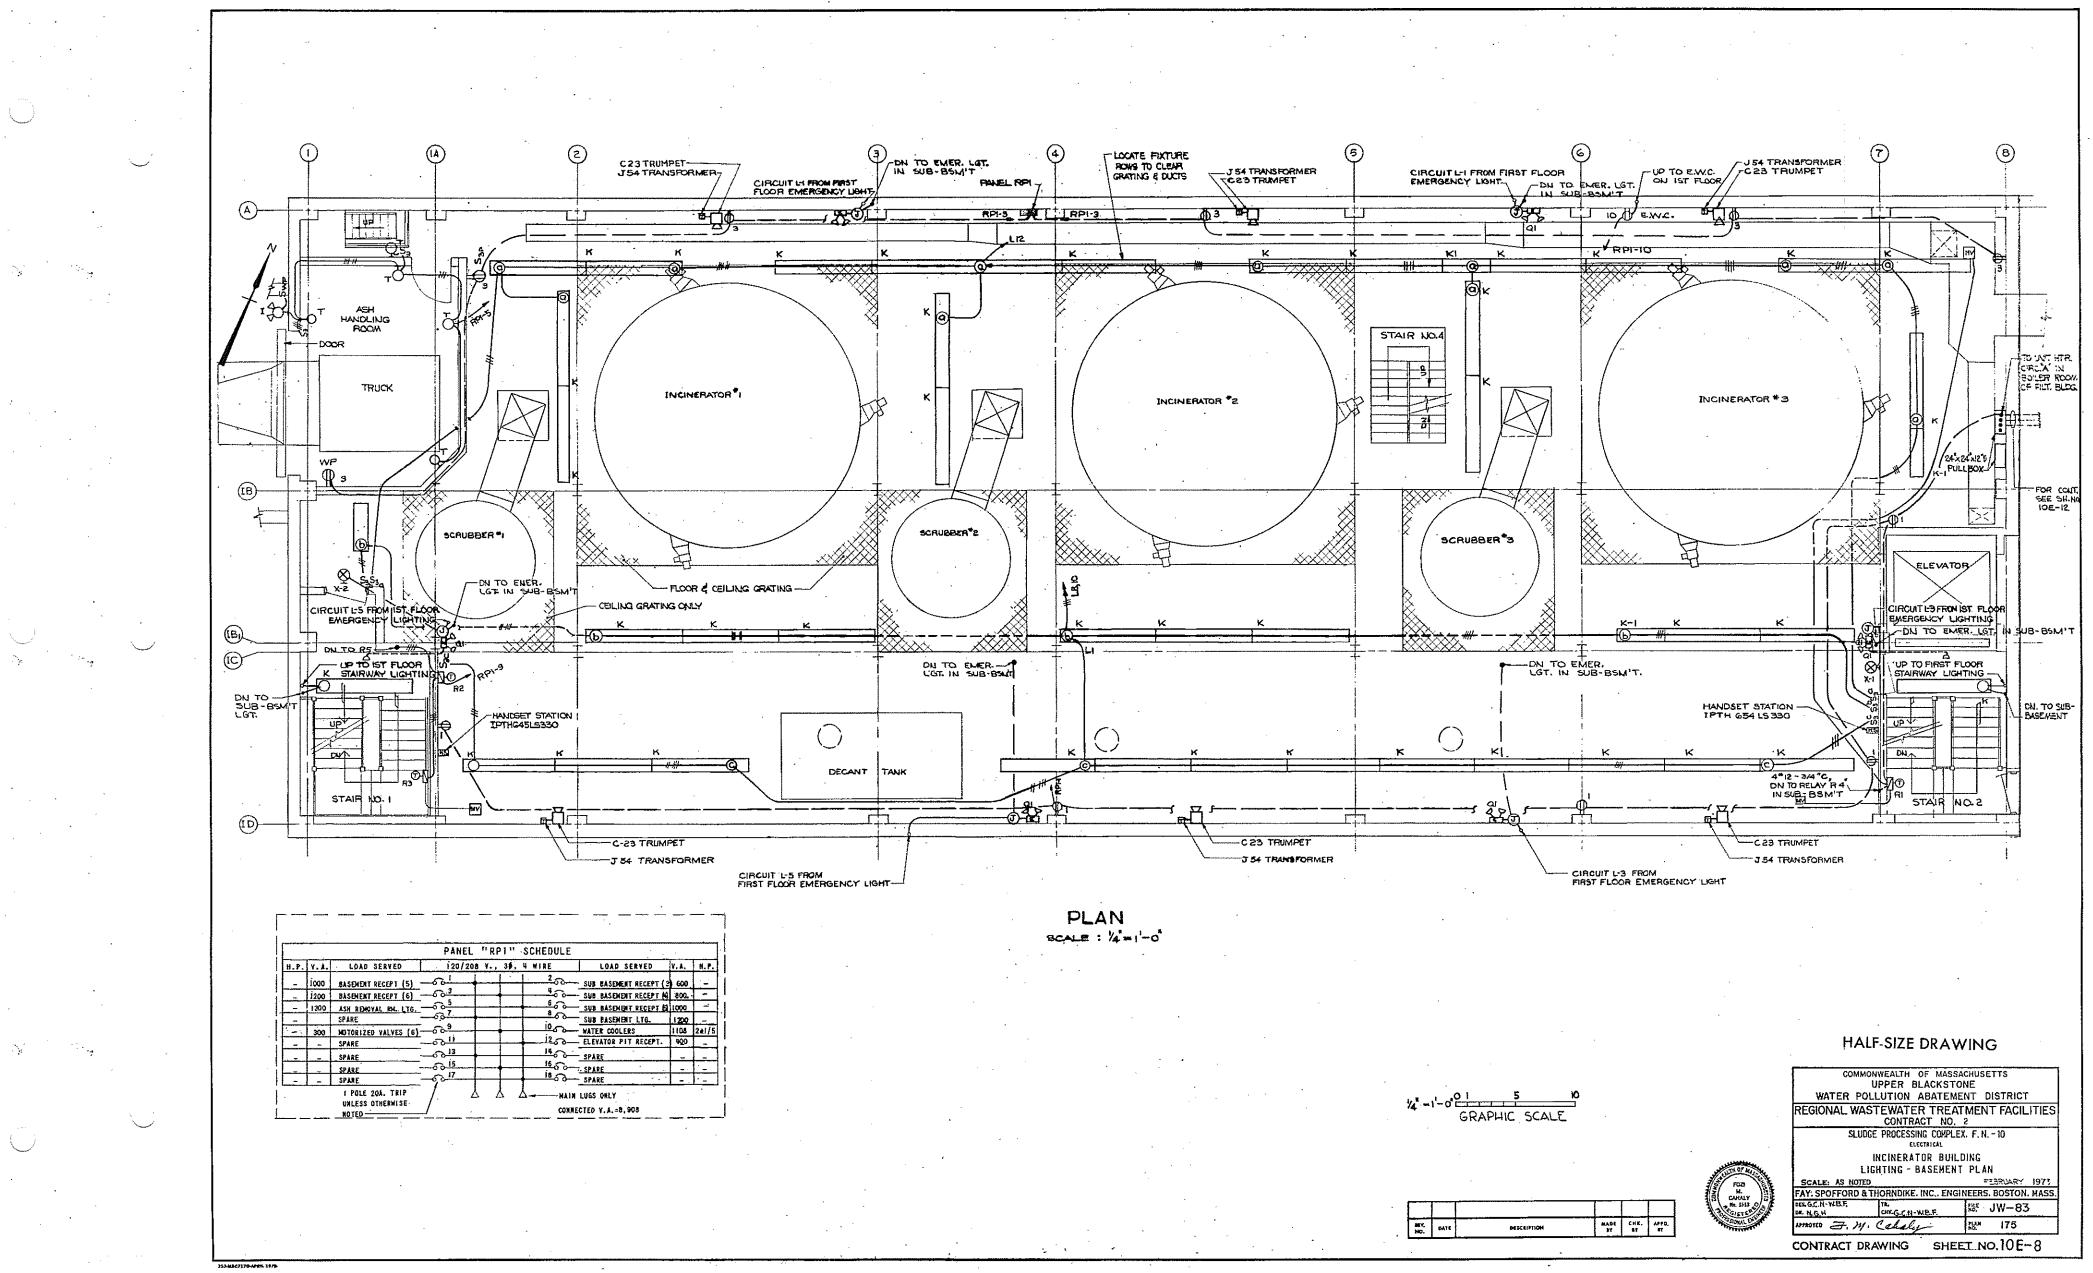

### UPPER BLACKSTONE WATER POLLUTION ABATEMENT DISTRICT

### DISTRICT MEMBERS: TOWN OF AUBURN, AND CITY OF WORCESTER

Ó

 $\left( \right)$ 

MILLBURY-WORCESTER, MASSACHUSETTS

CONTRACT NO. 2 CONTRACT DRAWINGS

FAY, SPOFFORD & THORNDIKE, INC. ENGINEERS BOSTON, MASSACHUSETTS

# REGIONAL WASTEWATER TREATMENT FACILITIES

## UPPER BLACKSTONE WATER POLLUTION ABATEMENT DISTRICT DISTRICT MEMBERS: TOWN OF AUBURN, AND CITY OF WORCESTER

## REGIONAL WASTEWATER TREATMENT FACILITIES

### MILLBURY-WORCESTER, MASSACHUSETTS

### CONTRACT NO. 2

FEBRUARY

1973

ld J. Mac Millan DONALD G. MacMILLAN, VICE - CHAIRMAN

CHARLES S. WOODBURY, SECRETARY

THORNDIKE, INC. BOSTON, MASSACHUSETTS

| •  | •           |            |
|----|-------------|------------|
| 0  | •<br>•<br>• |            |
|    | •           | , Ç        |
| 24 |             |            |
| •  |             |            |
|    | •           | $\bigcirc$ |
| •  | · · ·       |            |
|    | с.<br>      |            |