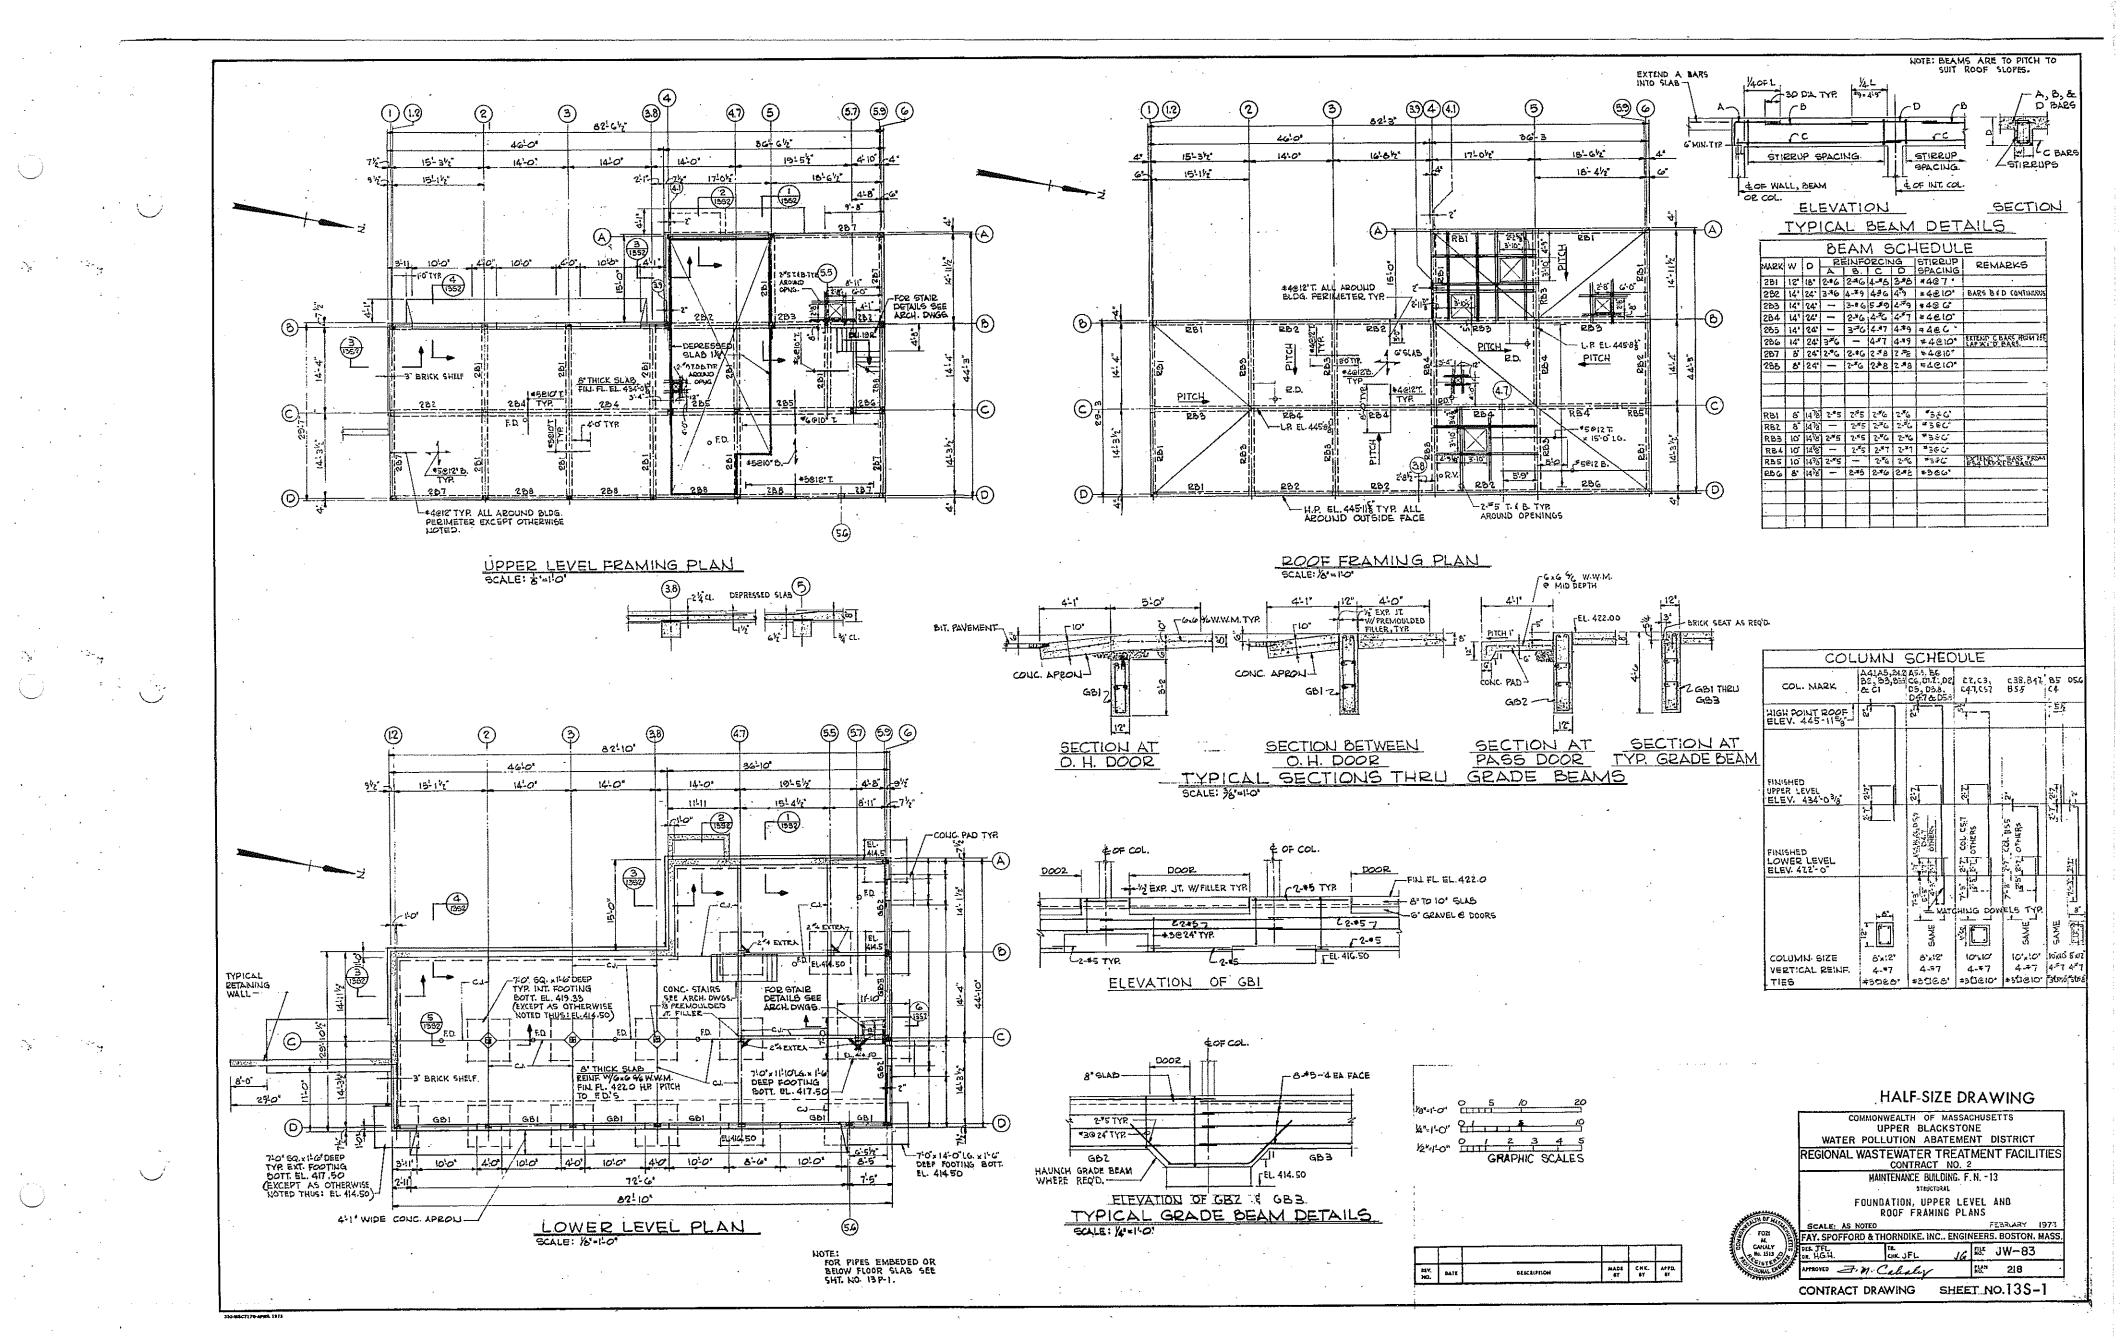

ADMINISTRATION BUILDING, F. N 12<br>Electrical                                          |
|                                             | LIGHTING - FIRST FLOOR PLAN                                                             |
|                                             | SCALE: AS NOTED FEBRUARY 1973                                                           |
|                                             | FAY. SPOFFORD & THORNDIKE, INC ENGINEERS, BOSTON, MASS.)                                |
| ATE DESCRIPTION MADE CHR. APPD.<br>ST ST BT | APROVED = NI. Cehaly 10. 213                                                            |
|                                             | CONTRACT DRAWING SHEET NO.12E-3                                                         |





.

``





.





|          | HALF-SIZE DRAWING                                                                          |
|----------|--------------------------------------------------------------------------------------------|
|          | COMMONWEALTH OF MASSACHUSETTS<br>UPPER BLACKSTONE<br>WATER POLLUTION ABATEMENT DISTRICT    |
|          | REGIONAL WASTEWATER TREATMENT FACILITIES                                                   |
|          | MAINTENANCE BUILDING, F. N 13<br>structural                                                |
|          | SECTIONS AND DETAILS                                                                       |
| A STREET | SCALE: AS NOTED FEBRUARY 1973<br>FAY, SPOFFORD & THORNDIKE, INC., ENGINEERS, BOSTON, MASS, |
| r Ball   | DES.JFL TR.<br>DR. KGH CHR.JFL JG KO. JW-