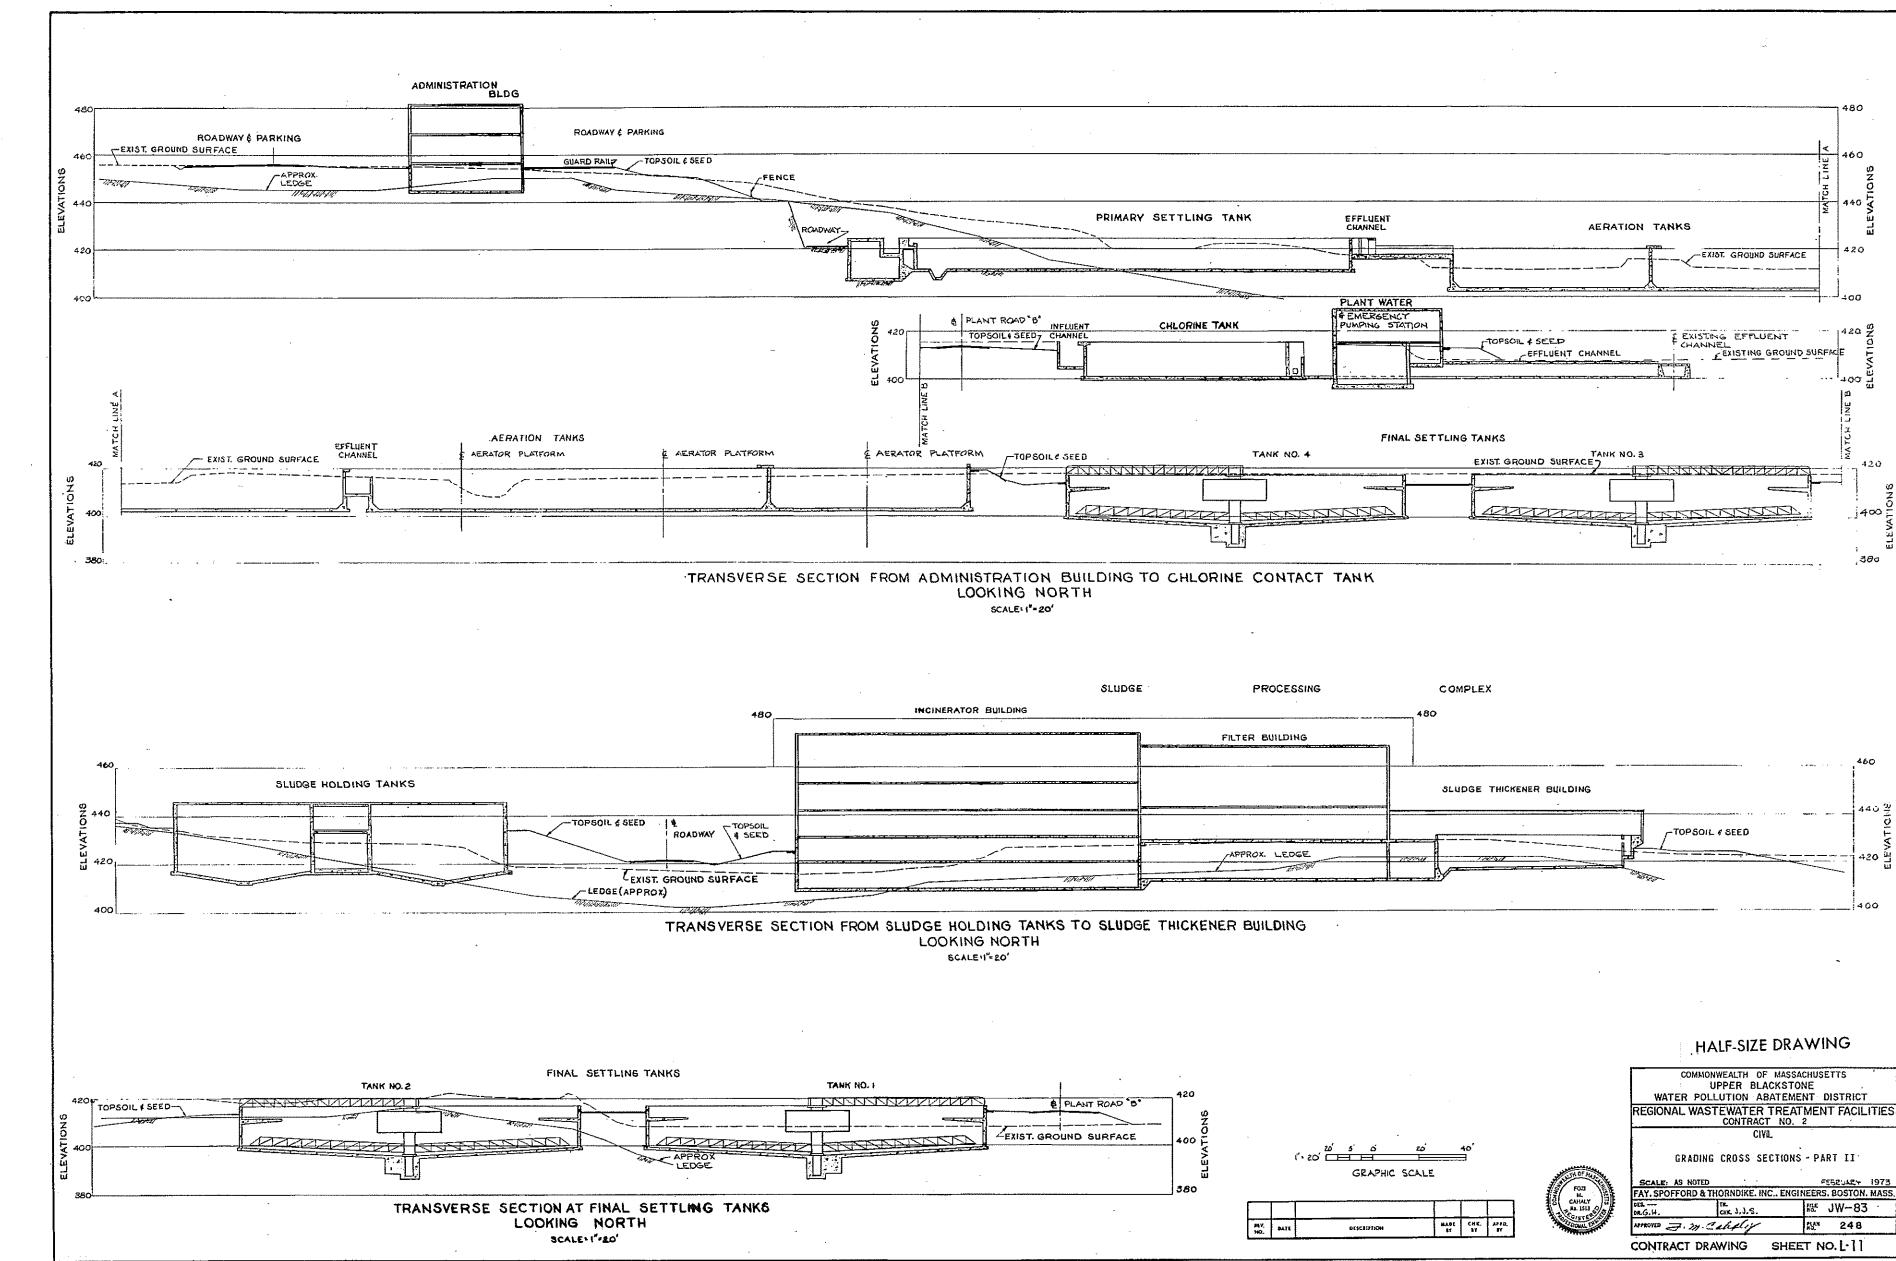

|            |                                       |                 | A COL        | 50                | ALE: AS NOTED             | RNDIKE, INC., ENGINI                        | FEBELLE                                  |
|                |                                        | <u> </u>   | · · · · · · · · · · · · · · · · · · · |                 |              | THE FAI           |                           |                                             |                                          |
|                |                                        |            | DATE DESCRIP                          | TIOH MADE CHII  | L ATIO. 44   | NAL 1513 OF OR OR |                           | r.<br>Hx. J.J.S.                            | 10-83<br>10-83                           |



}

|                            |                     | · · ·                                   |                 |                                 |
|----------------------------|---------------------|-----------------------------------------|-----------------|---------------------------------|
|                            |                     |                                         | ••              |                                 |
|                            |                     |                                         |                 |                                 |
| •                          |                     |                                         |                 |                                 |
|                            |                     |