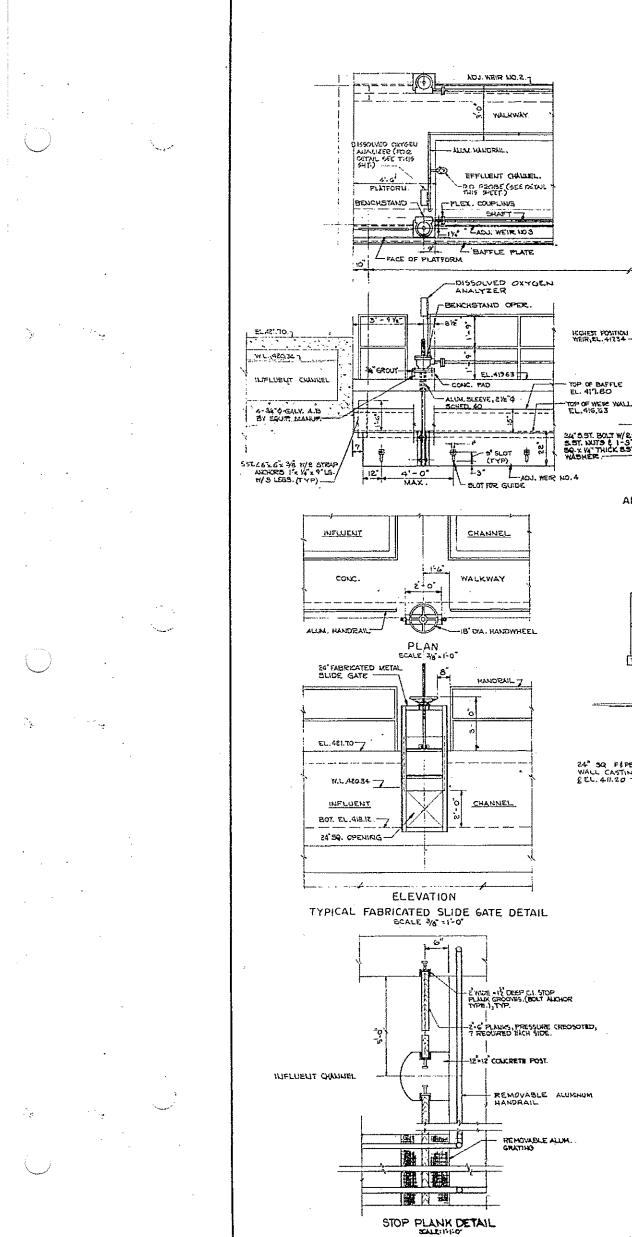

1                           |           |         |             |          |             |      |      |       |







- C ON-DEF CONTROL BY DIFFERENTIAL PRESSURE FROM SCREEN CONTROL PANEL. REMOTE HAND OFF AUTO, SWITCH LOCATED IN SCREEN CONTROL PANEL D. FURNISH IN THIS SECTION A COMBINATION FUSED SWITCH TYPE, FULL VOLTAGE, NORREVERSING, THO SPEED, ONE WINDING CONSTANT TORQUE MAGNETIC NOTOR STARTER WITH AUTOMATIC SEQUENCE ACCELLERATING RELAY. "HIGH-LOK-STOP" PUSHBUTTON CONNECT RENOTE HIGH TEMPERATURE





.

. بەمىرى .

•







. .







· • • •













SETTLING TANK CONTROL PANELS HTD. REMOTE AT TANKS, AND TO HIGH LEVEL CUT OFF RELAY IN SECT. 98, WHICH OPENS ON HIGH LEVEL AT SLUDGE HOLDING TANKS. SEE SHEET NOSSE-242M-IFOR WIRING.

CONTRACT DRAWING SHEET NO.2 E-3



-







. . .





.. .













алан (так) Салан (так)) Салан (так) Салан (так)) Салан (так)) Салан (так)) Салан (так)) С





.

























.









| ROOF VENTILATOR SCHEDULE |         |        |      |      |        |      |       |       |              |                    |
|--------------------------|---------|--------|------|------|--------|------|-------|-------|--------------|--------------------|
| MARK                     | NO REOD | C.F.M. | S.P. | H.P. | R.P.M. | VOLT | PHASE | HERTZ | SHUTTER TYPE | · OPERATION        |
| R.V1                     | 1       | 3,400  | 3/8- | 3/4  | 910    | 460  | 3     | 60    | GRAVITY      | CONNECTED WITH HY  |
| R.V2                     | 2       | 5,050  | 1/8  | 1    | 875    | 460  | 3     | 60    | GRAVITY      | MANUALA EMERGENC