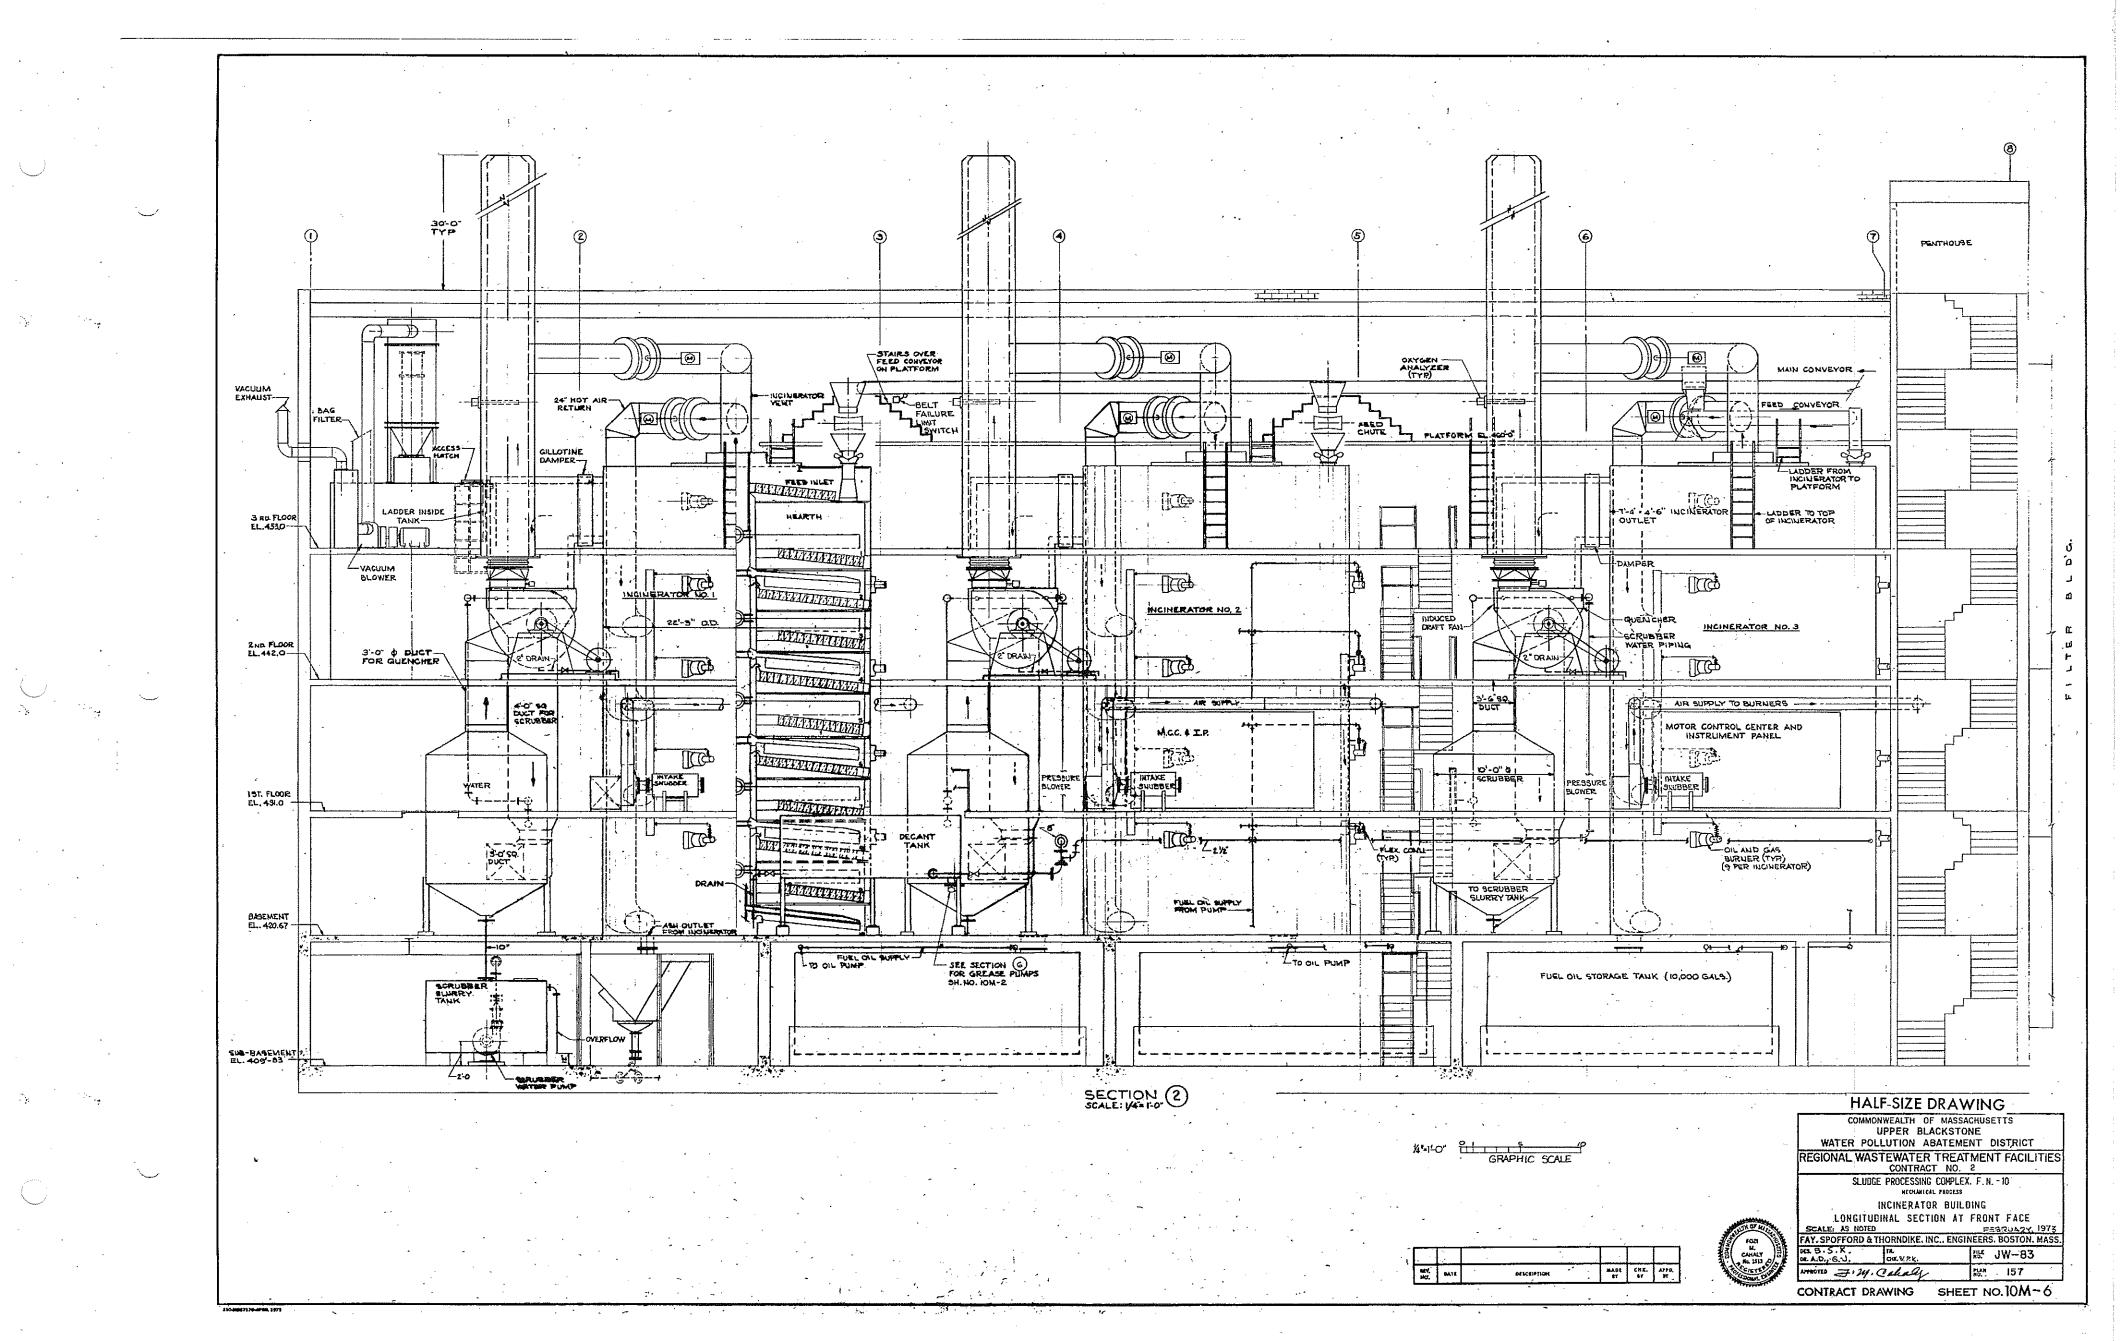

### UPPER BLACKSTONE WATER POLLUTION ABATEMENT DISTRICT

### DISTRICT MEMBERS: TOWN OF AUBURN, AND CITY OF WORCESTER

Ó

 $\left( \right)$ 

MILLBURY-WORCESTER, MASSACHUSETTS

CONTRACT NO. 2 CONTRACT DRAWINGS

FAY, SPOFFORD & THORNDIKE, INC. ENGINEERS BOSTON, MASSACHUSETTS

# REGIONAL WASTEWATER TREATMENT FACILITIES

## UPPER BLACKSTONE WATER POLLUTION ABATEMENT DISTRICT DISTRICT MEMBERS: TOWN OF AUBURN, AND CITY OF WORCESTER

## REGIONAL WASTEWATER TREATMENT FACILITIES

### MILLBURY-WORCESTER, MASSACHUSETTS

### CONTRACT NO. 2

FEBRUARY

1973

ld J. Mac Millan DONALD G. MacMILLAN, VICE - CHAIRMAN

CHARLES S. WOODBURY, SECRETARY

THORNDIKE, INC. BOSTON, MASSACHUSETTS

| •  | •           |            |
|----|-------------|------------|
| 0  | •<br>•<br>• |            |
|    | •           | , Ç        |
| 24 |             |            |
| •  |             |            |
|    | •           | $\bigcirc$ |
| •  | · · ·       |            |
|    | с.<br>      |            |