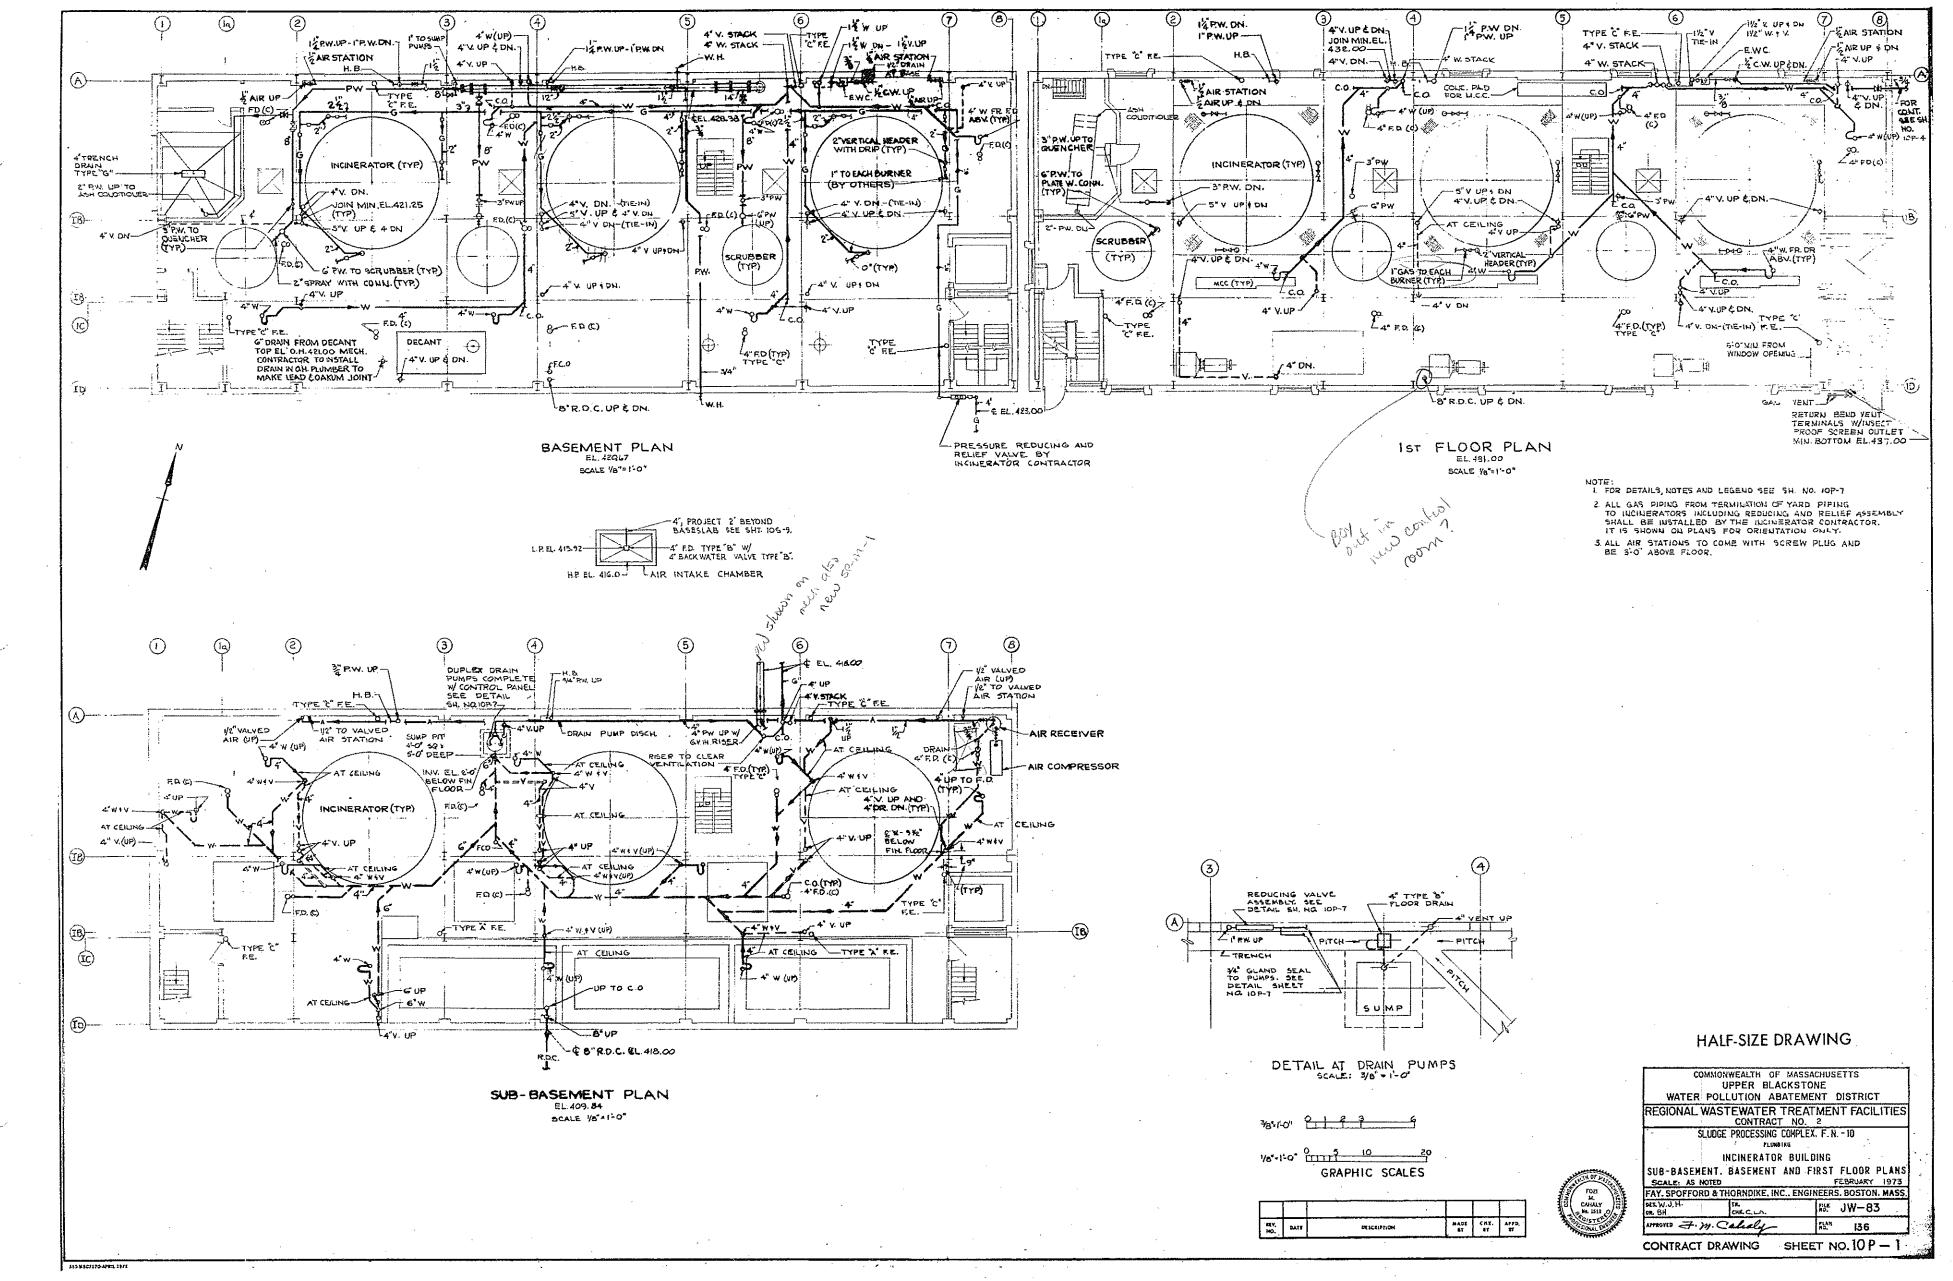

### UPPER BLACKSTONE WATER POLLUTION ABATEMENT DISTRICT

### DISTRICT MEMBERS: TOWN OF AUBURN, AND CITY OF WORCESTER

Ó

 $\left( \right)$ 

MILLBURY-WORCESTER, MASSACHUSETTS

CONTRACT NO. 2 CONTRACT DRAWINGS

FAY, SPOFFORD & THORNDIKE, INC. ENGINEERS BOSTON, MASSACHUSETTS

# REGIONAL WASTEWATER TREATMENT FACILITIES

## UPPER BLACKSTONE WATER POLLUTION ABATEMENT DISTRICT DISTRICT MEMBERS: TOWN OF AUBURN, AND CITY OF WORCESTER

## REGIONAL WASTEWATER TREATMENT FACILITIES

### MILLBURY-WORCESTER, MASSACHUSETTS

### CONTRACT NO. 2

FEBRUARY

1973

ld J. Mac Millan DONALD G. MacMILLAN, VICE - CHAIRMAN

CHARLES S. WOODBURY, SECRETARY

THORNDIKE, INC. BOSTON, MASSACHUSETTS

| •  | •           |            |
|----|-------------|------------|
| 0  | •<br>•<br>• |            |
|    | •           | , Ç        |
| 24 |             |            |
| •  |             |            |
|    | •           | $\bigcirc$ |
| •  | · · ·       |            |
|    | с.<br>      |            |