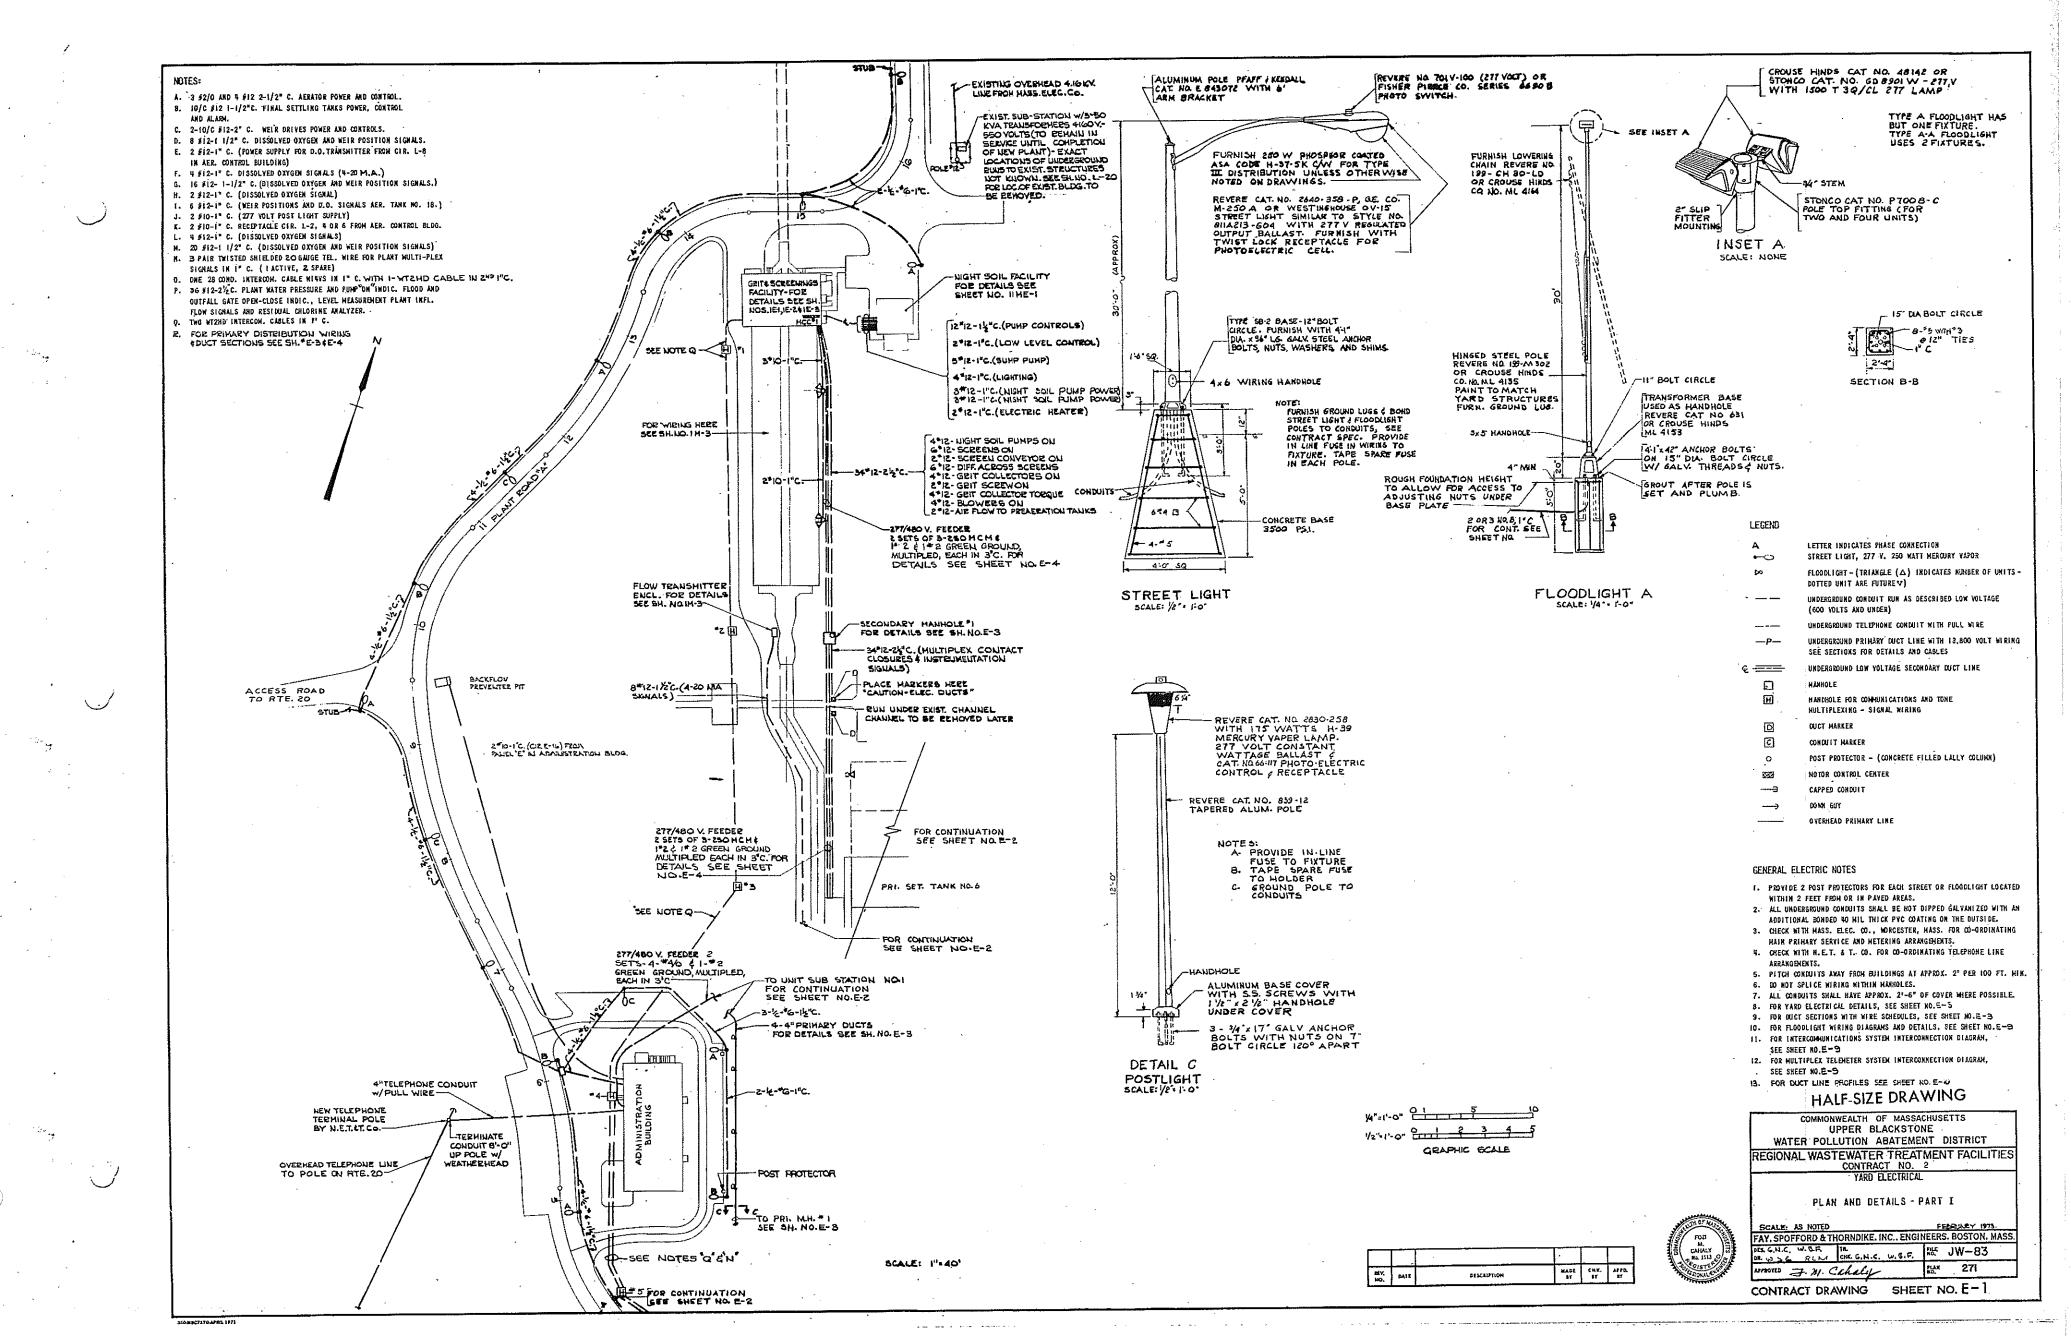

### UPPER BLACKSTONE WATER POLLUTION ABATEMENT DISTRICT

### DISTRICT MEMBERS: TOWN OF AUBURN, AND CITY OF WORCESTER

Ó

 $\left( \right)$ 

MILLBURY-WORCESTER, MASSACHUSETTS

CONTRACT NO. 2 CONTRACT DRAWINGS

FAY, SPOFFORD & THORNDIKE, INC. ENGINEERS BOSTON, MASSACHUSETTS

# REGIONAL WASTEWATER TREATMENT FACILITIES

## UPPER BLACKSTONE WATER POLLUTION ABATEMENT DISTRICT DISTRICT MEMBERS: TOWN OF AUBURN, AND CITY OF WORCESTER

## REGIONAL WASTEWATER TREATMENT FACILITIES

### MILLBURY-WORCESTER, MASSACHUSETTS

### CONTRACT NO. 2

FEBRUARY

1973

ld J. Mac Millan DONALD G. MacMILLAN, VICE - CHAIRMAN

CHARLES S. WOODBURY, SECRETARY

THORNDIKE, INC. BOSTON, MASSACHUSETTS

| •  | •           |            |
|----|-------------|------------|
| 0  | •<br>•<br>• |            |
|    | •           | , Ç        |
| 24 |             |            |
| •  |             |            |
|    | •           | $\bigcirc$ |
| •  | · · ·       |            |
|    | с.<br>      |            |