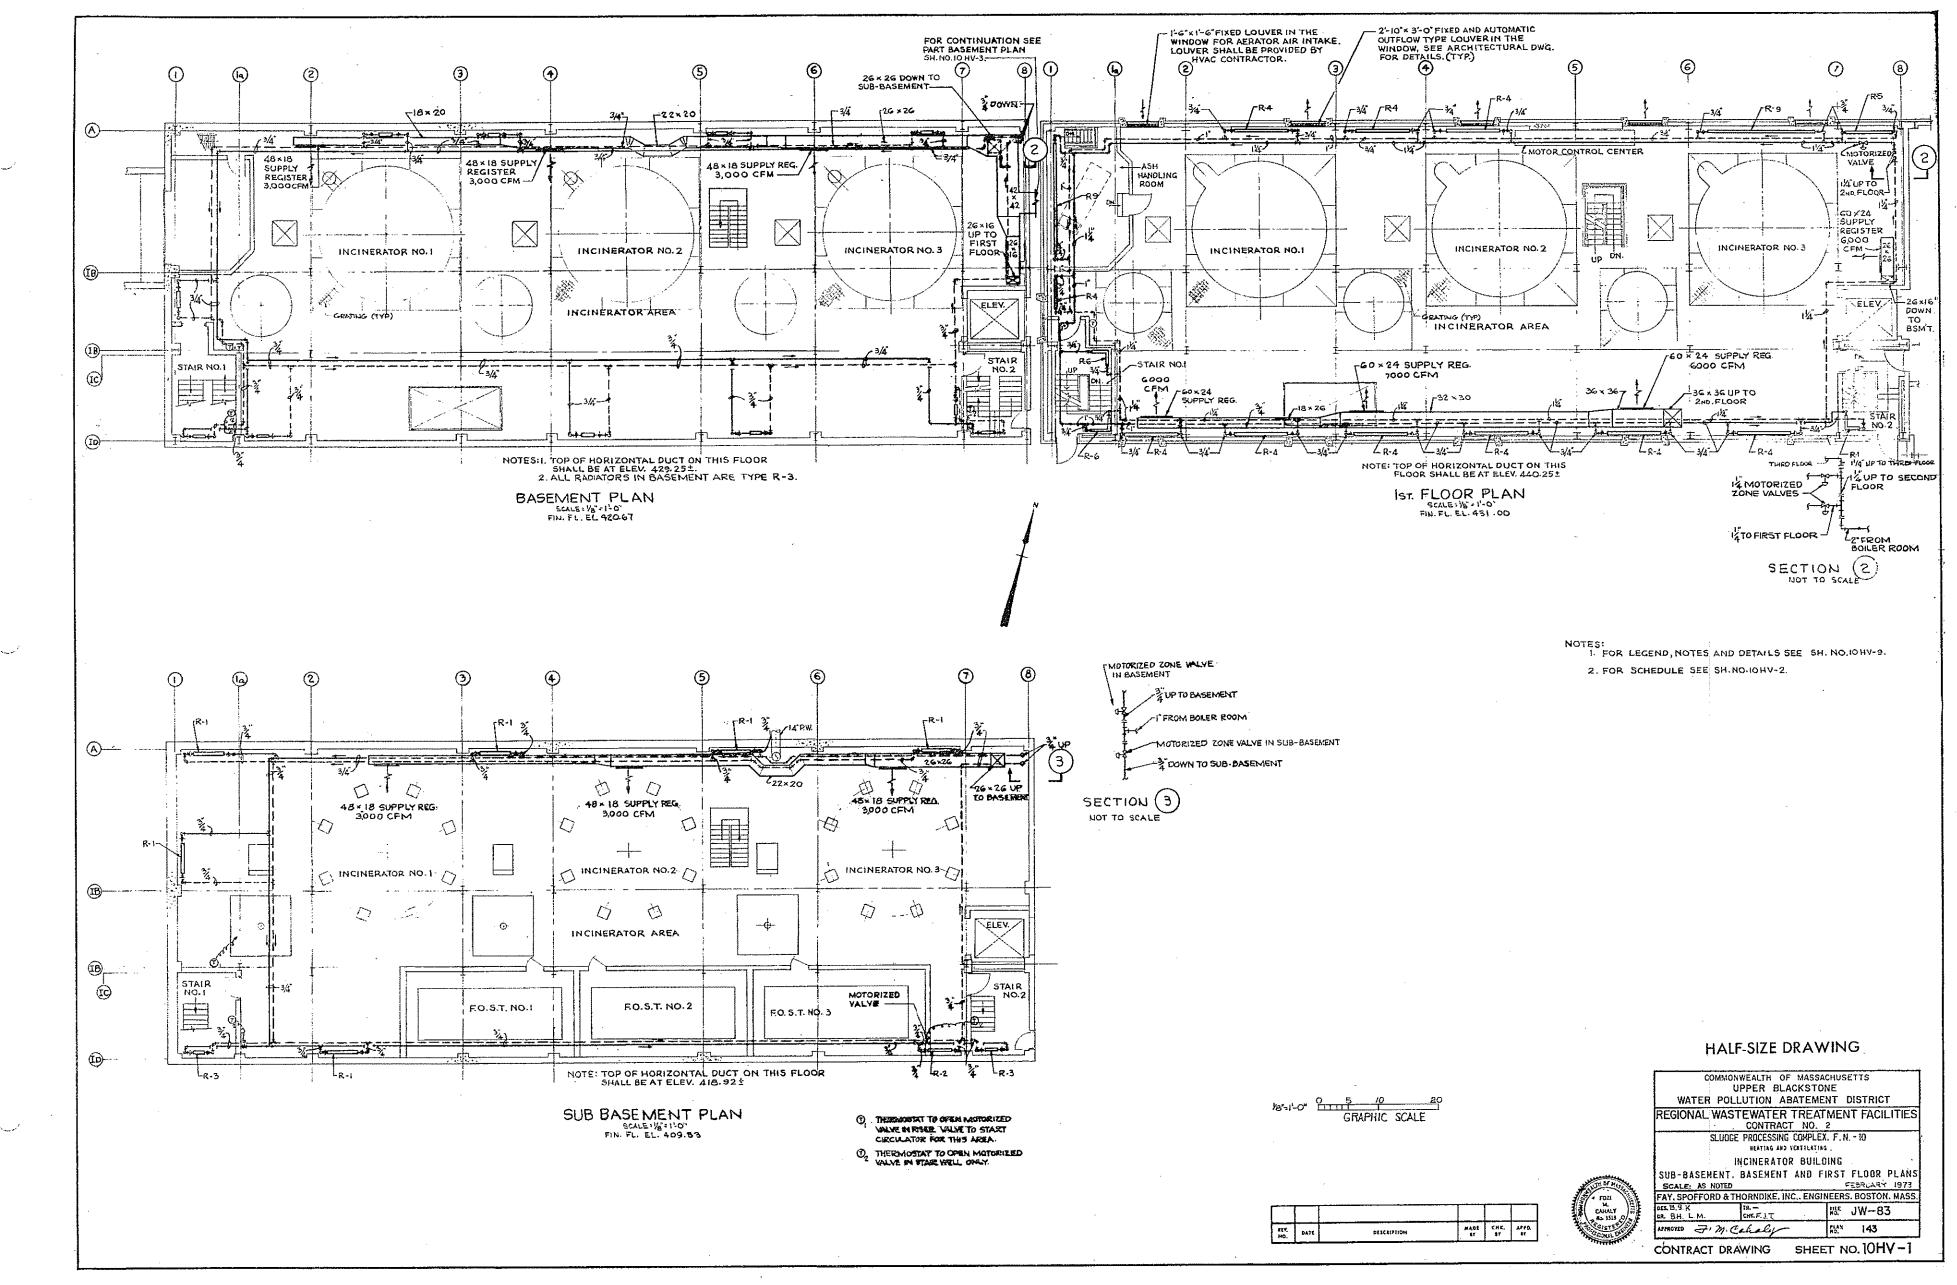

|                |  |  |  |
| SI.                                                       | UDGE PROCESSING CO |                |  |  |  |
| TYPICAL DETAILS                                           |                    |                |  |  |  |
| SCALE: AS NO                                              | DTED               | FEBRUARY, 1973 |  |  |  |
| FAY, SPOFFORD & THORNDIKE, INC., ENGINEERS, BOSTON, MASS, |                    |                |  |  |  |
| DIS W.J.H. TR. RUE JW-83                                  |                    |                |  |  |  |
| APPROVED =, M. Calaly 40. 142                             |                    |                |  |  |  |
| CONTRACT DRAWING SHEET NO. 10P-7                          |                    |                |  |  |  |





U

مر \_\_\_\_

| Ņ                                      |        |       |                   | ٩U                                         | IIT F    | EATER SCH                                                   | HEDULE                          |        |             |
|----------------------------------------|--------|-------|-------------------|--------------------------------------------|----------|-------------------------------------------------------------|---------------------------------|--------|-------------|
|                                        |        |       | ARK 1<br>14 - 1 3 | MTG. HGT.<br>FT.<br>EL NOTESE<br>SOFI FLAN | 15 +     | TYPE CAPACITY<br>M.B.H.<br>DRIZONIAL 19.1<br>ROJECTION 22.7 |                                 | 550 13 | 0 OB        |
| FLOOR.