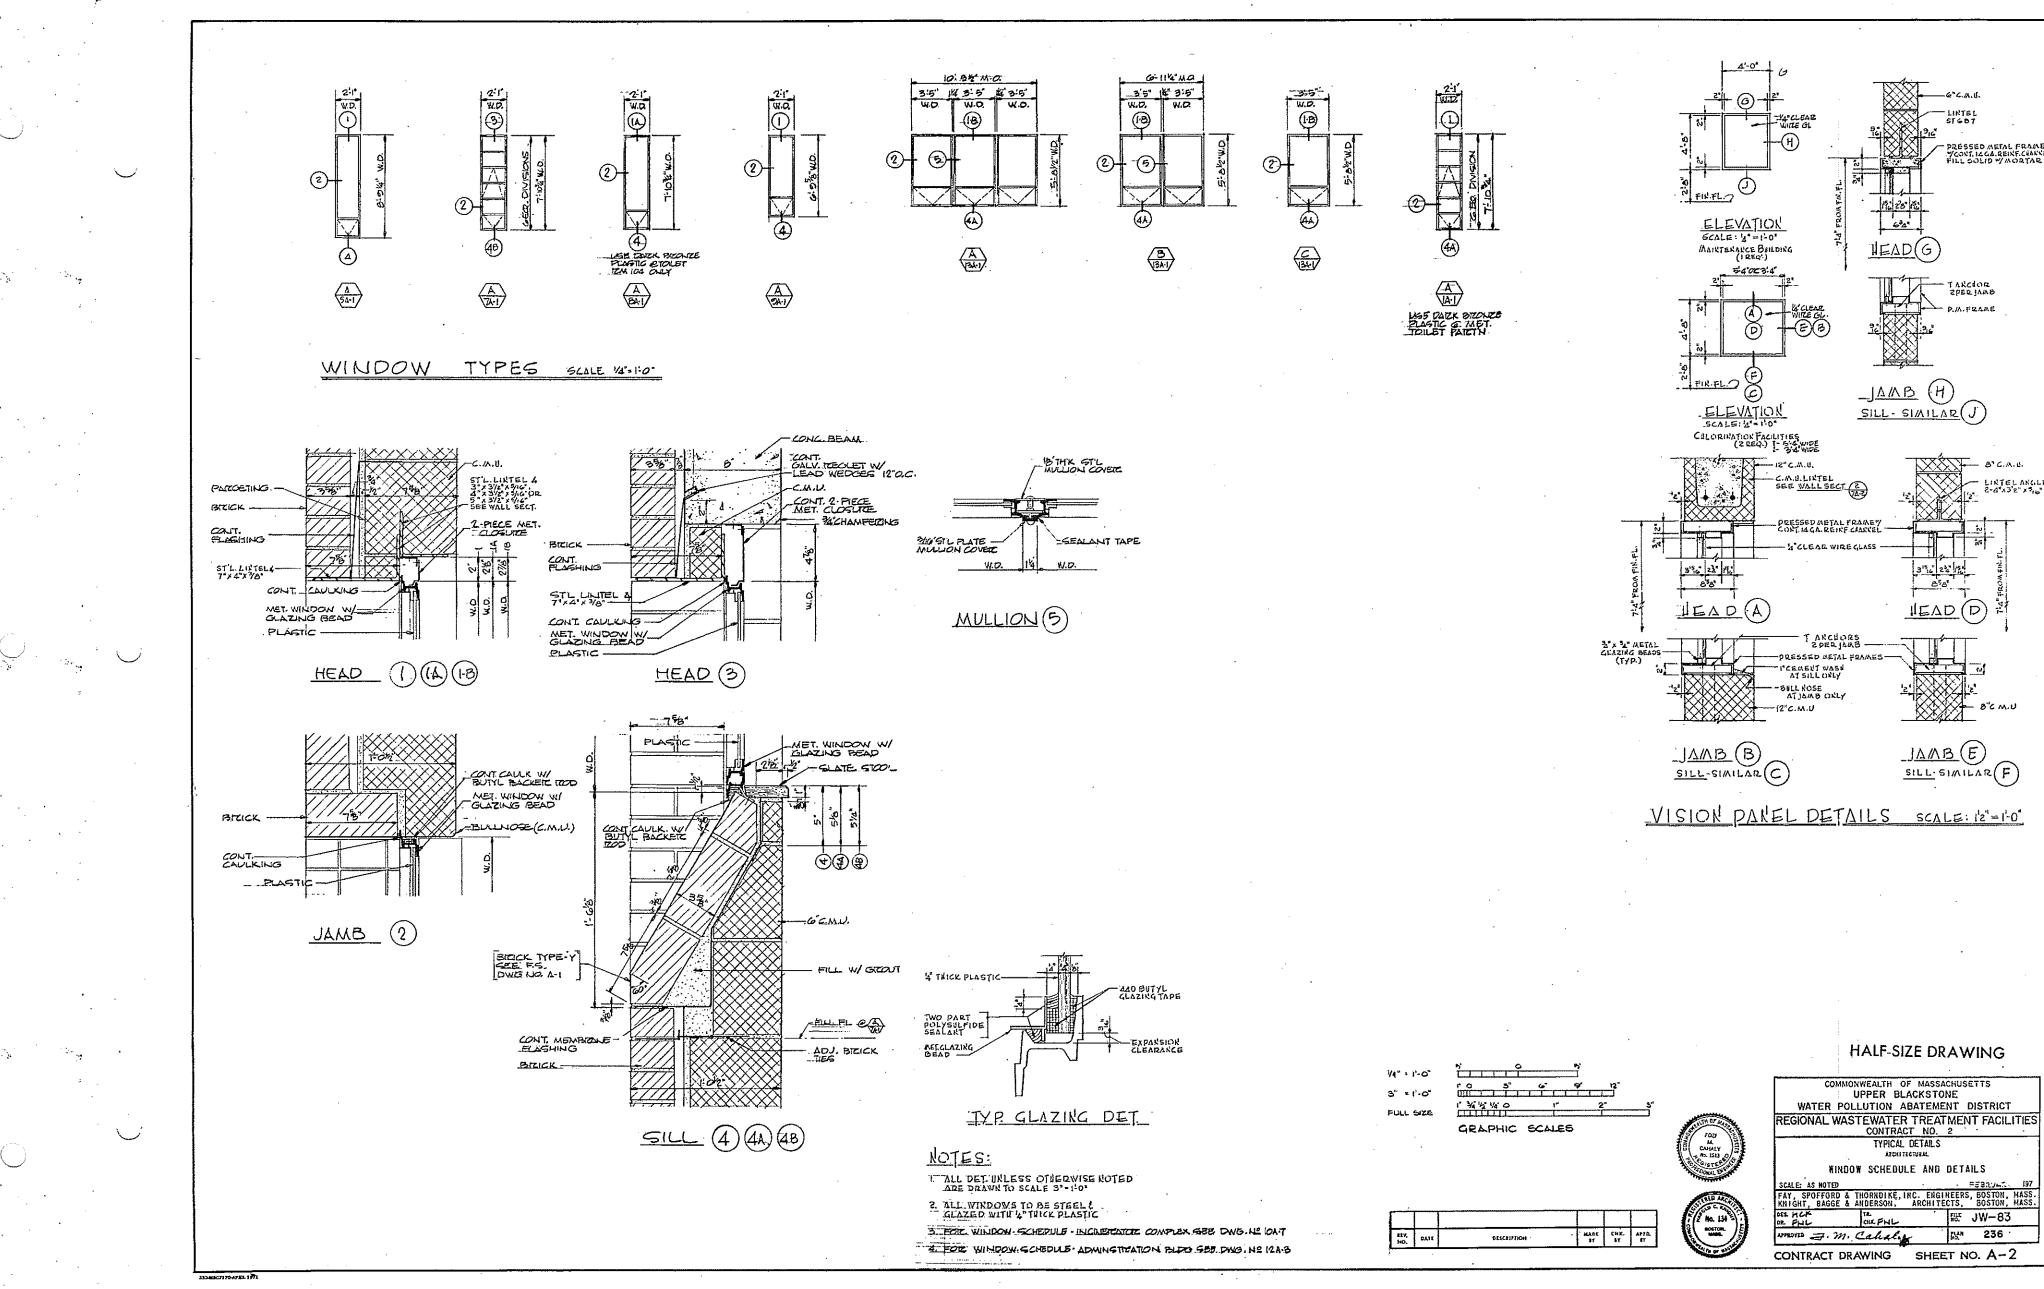

| 1.       | 1             | 1            | 1                     | l             |             | ۰                                                   | Iľ          |
| LIZEEN & GIZI               |           |                                      |                                              |          |               |              |                       | 1             |             |                                                     | 1 (/        |
| IA SCIEEN & GIET            |           |                                      |                                              |          |               |              |                       |               |             |                                                     |             |

. . .











. .







-----















•

 $\overline{\phantom{a}}$ 

1

153-MBCJ170-APRS. 1971

| *              |                                        |            | GREAT AND<br>SCREENING P              | =KCILITY        |              |                   |                           |                                             | - 460                                    |
|----------------|----------------------------------------|------------|---------------------------------------|-----------------|--------------|-------------------|---------------------------|---------------------------------------------|------------------------------------------|
| -              |                                        |            |                                       |                 |