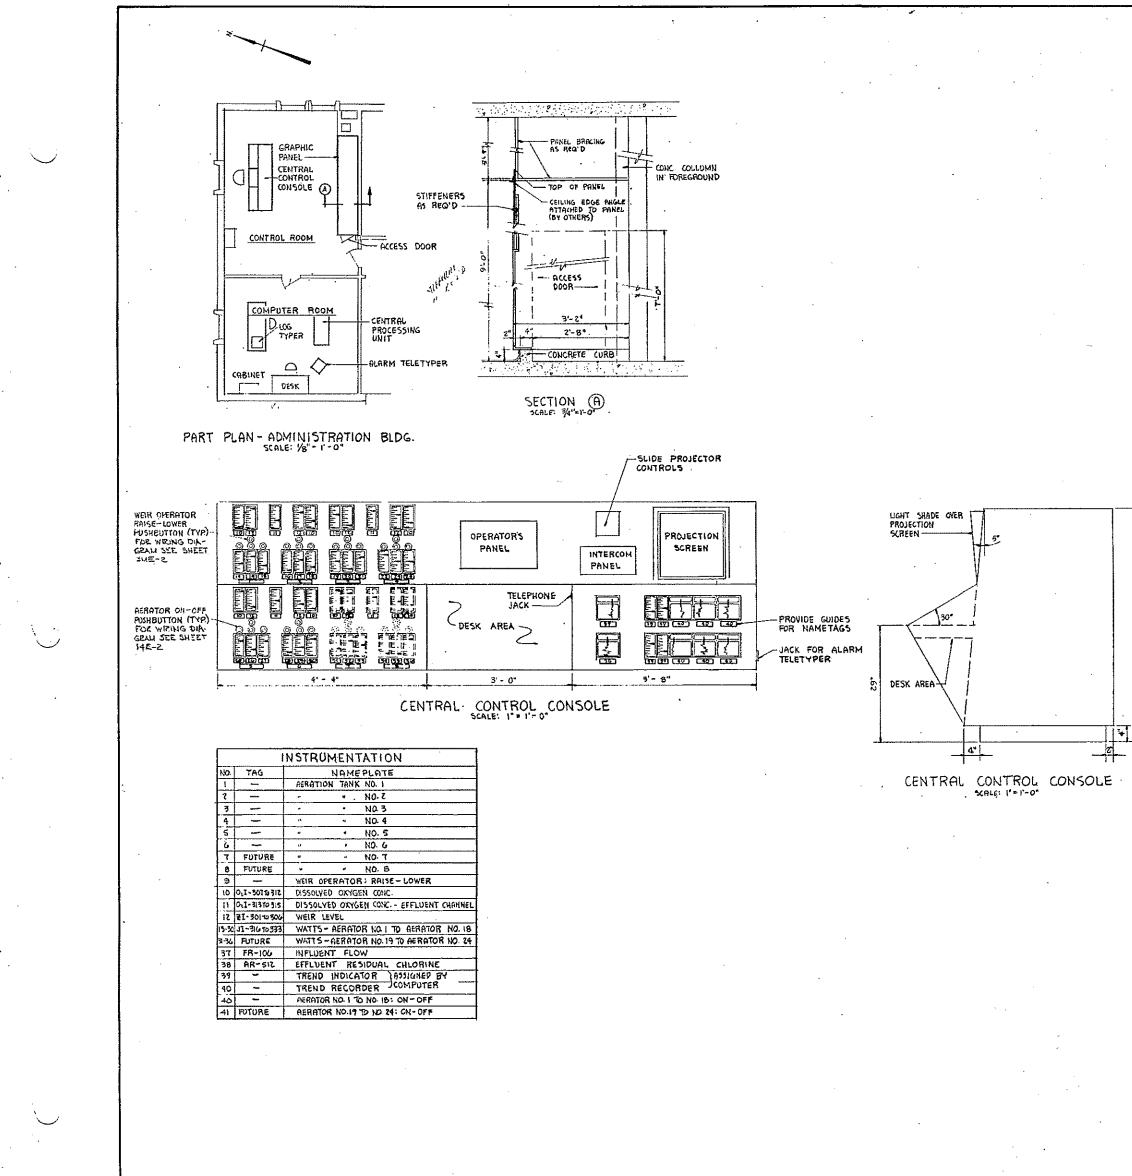

### UPPER BLACKSTONE WATER POLLUTION ABATEMENT DISTRICT

### DISTRICT MEMBERS: TOWN OF AUBURN, AND CITY OF WORCESTER

Ó

 $\left( \right)$ 

MILLBURY-WORCESTER, MASSACHUSETTS

CONTRACT NO. 2 CONTRACT DRAWINGS

FAY, SPOFFORD & THORNDIKE, INC. ENGINEERS BOSTON, MASSACHUSETTS

# REGIONAL WASTEWATER TREATMENT FACILITIES

## UPPER BLACKSTONE WATER POLLUTION ABATEMENT DISTRICT DISTRICT MEMBERS: TOWN OF AUBURN, AND CITY OF WORCESTER

## REGIONAL WASTEWATER TREATMENT FACILITIES

### MILLBURY-WORCESTER, MASSACHUSETTS

### CONTRACT NO. 2

FEBRUARY

1973

ld J. Mac Millan DONALD G. MacMILLAN, VICE - CHAIRMAN

CHARLES S. WOODBURY, SECRETARY

THORNDIKE, INC. BOSTON, MASSACHUSETTS

| •  | •           |            |
|----|-------------|------------|
| 0  | •<br>•<br>• |            |
|    | •           | , Ç        |
| 24 |             |            |
| •  |             |            |
|    | •           | $\bigcirc$ |
| •  | · · ·       |            |
|    | с.<br>      |            |