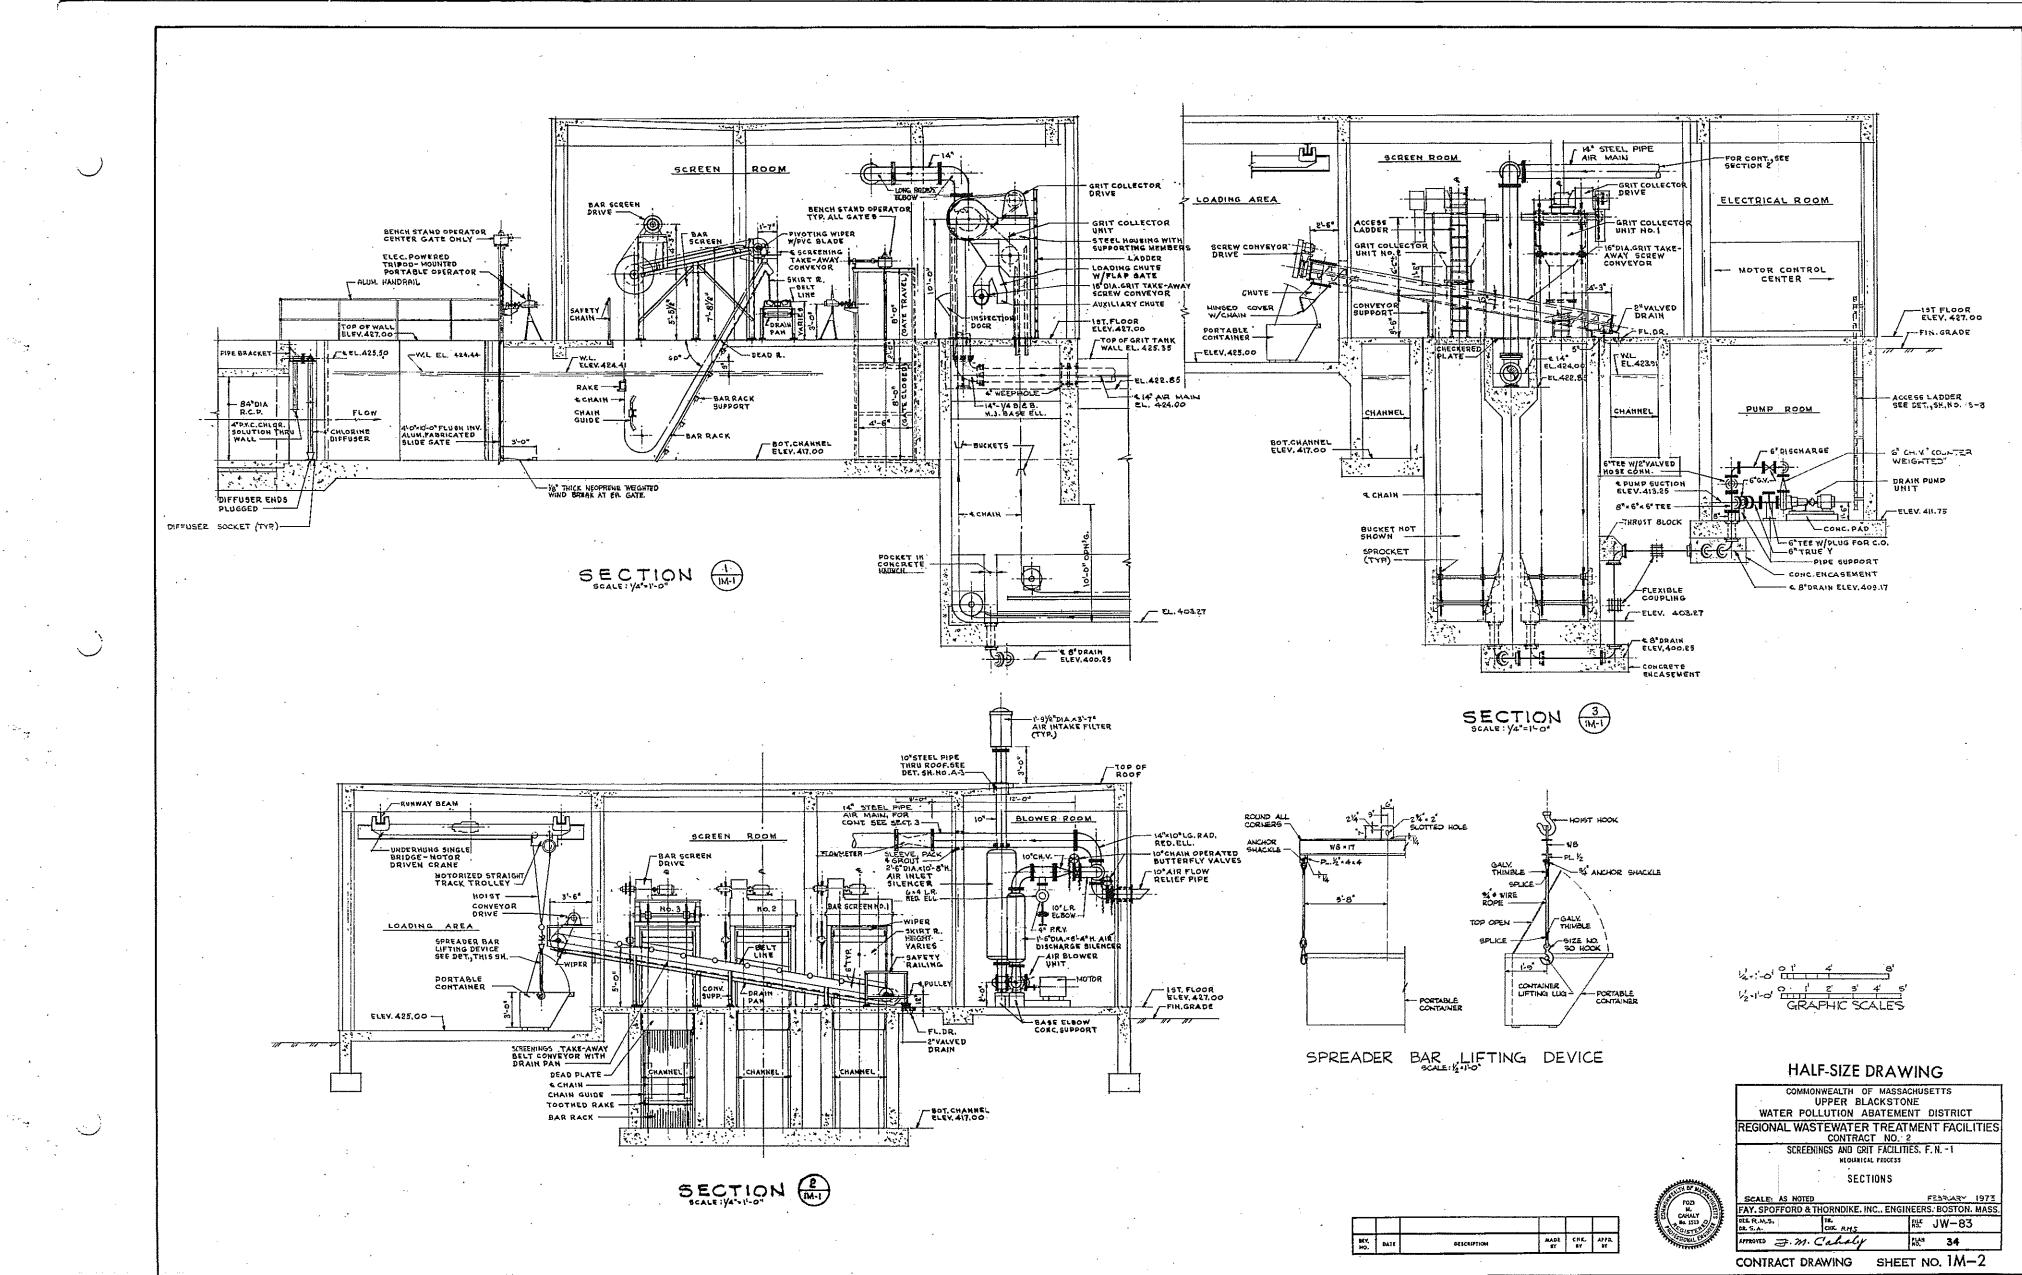

|         |             |          |             |      |      |       |
| SCALE: AS NOTED FEBRIAR 1973                              |           |         |             |          |             |      |      |       |
| FAY, SPOFFORD & THORNDIKE, INC., ENGINEERS, BOSTON, MASS. |           |         |             |          |             |      |      |       |
| DES R.M.S.<br>DR. S.A., G.J. S                            | . 0       | UL RMS  |             |          | <b>1</b> 25 | JW   | -83  |       |
| ATTROTES J. M. Cahalip                                    |           |         | PLAR<br>Ro. | -        | 33          |      |      |       |
| CONTRACT DRAWING SHEET NO. 1M-1                           |           |         |             |          |             |      |      |       |







- C ON-DEF CONTROL BY DIFFERENTIAL PRESSURE FROM SCREEN CONTROL PANEL. REMOTE HAND OFF AUTO, SWITCH LOCATED IN SCREEN CONTROL PANEL D. FURNISH IN THIS SECTION A COMBINATION FUSED SWITCH TYPE, FULL VOLTAGE, NORREVERSING, THO SPEED, ONE WINDING CONSTANT TORQUE MAGNETIC NOTOR STARTER WITH AUTOMATIC SEQUENCE ACCELLERATING RELAY. "HIGH-LOK-STOP" PUSHBUTTON CONNECT RENOTE HIGH TEMPERATURE





.

. بەمىرى .

•







. .







· • • •













SETTLING TANK CONTROL PANELS HTD. REMOTE AT TANKS, AND TO HIGH LEVEL CUT OFF RELAY IN SECT. 98, WHICH OPENS ON HIGH LEVEL AT SLUDGE HOLDING TANKS. SEE SHEET NOSSE-242M-IFOR WIRING.

CONTRACT DRAWING SHEET NO.2 E-3



-







. . .





.. .













алан (так) Салан (так)) Салан (так) Салан (так)) Салан (так)) Салан (так)) Салан (так)) С