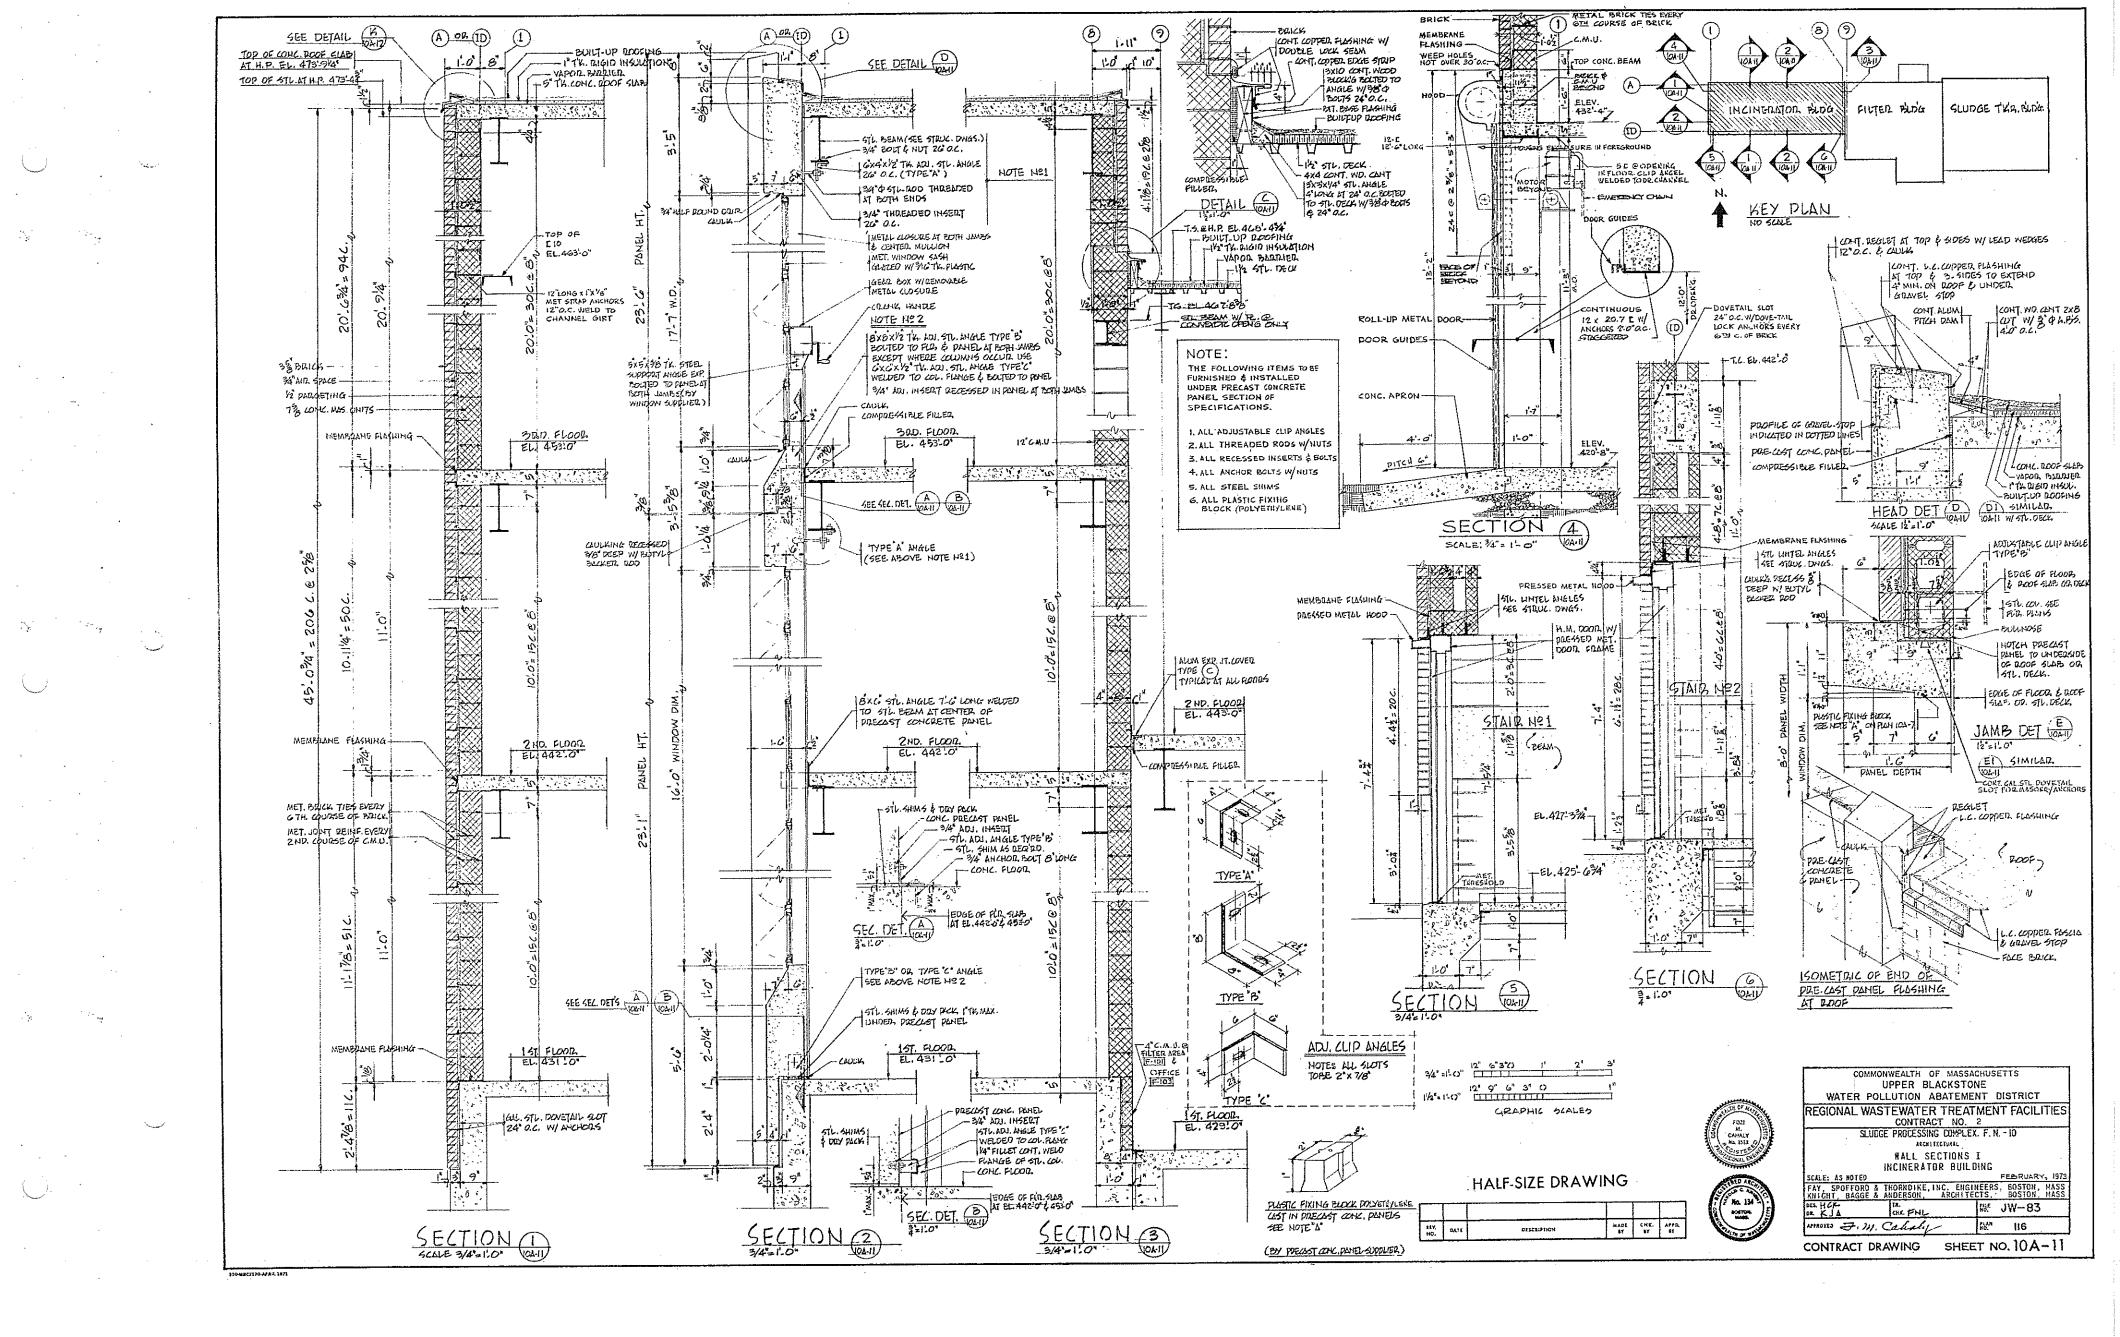

### UPPER BLACKSTONE WATER POLLUTION ABATEMENT DISTRICT

### DISTRICT MEMBERS: TOWN OF AUBURN, AND CITY OF WORCESTER

Ó

 $\left( \right)$ 

MILLBURY-WORCESTER, MASSACHUSETTS

CONTRACT NO. 2 CONTRACT DRAWINGS

FAY, SPOFFORD & THORNDIKE, INC. ENGINEERS BOSTON, MASSACHUSETTS

# REGIONAL WASTEWATER TREATMENT FACILITIES

## UPPER BLACKSTONE WATER POLLUTION ABATEMENT DISTRICT DISTRICT MEMBERS: TOWN OF AUBURN, AND CITY OF WORCESTER

## REGIONAL WASTEWATER TREATMENT FACILITIES

### MILLBURY-WORCESTER, MASSACHUSETTS

### CONTRACT NO. 2

FEBRUARY

1973

ld J. Mac Millan DONALD G. MacMILLAN, VICE - CHAIRMAN

CHARLES S. WOODBURY, SECRETARY

THORNDIKE, INC. BOSTON, MASSACHUSETTS

| •  | •           |            |
|----|-------------|------------|
| 0  | •<br>•<br>• |            |
|    | •           | , Ç        |
| 24 |             |            |
| •  |             |            |
|    | •           | $\bigcirc$ |
| •  | · · ·       |            |
|    | с.<br>      |            |