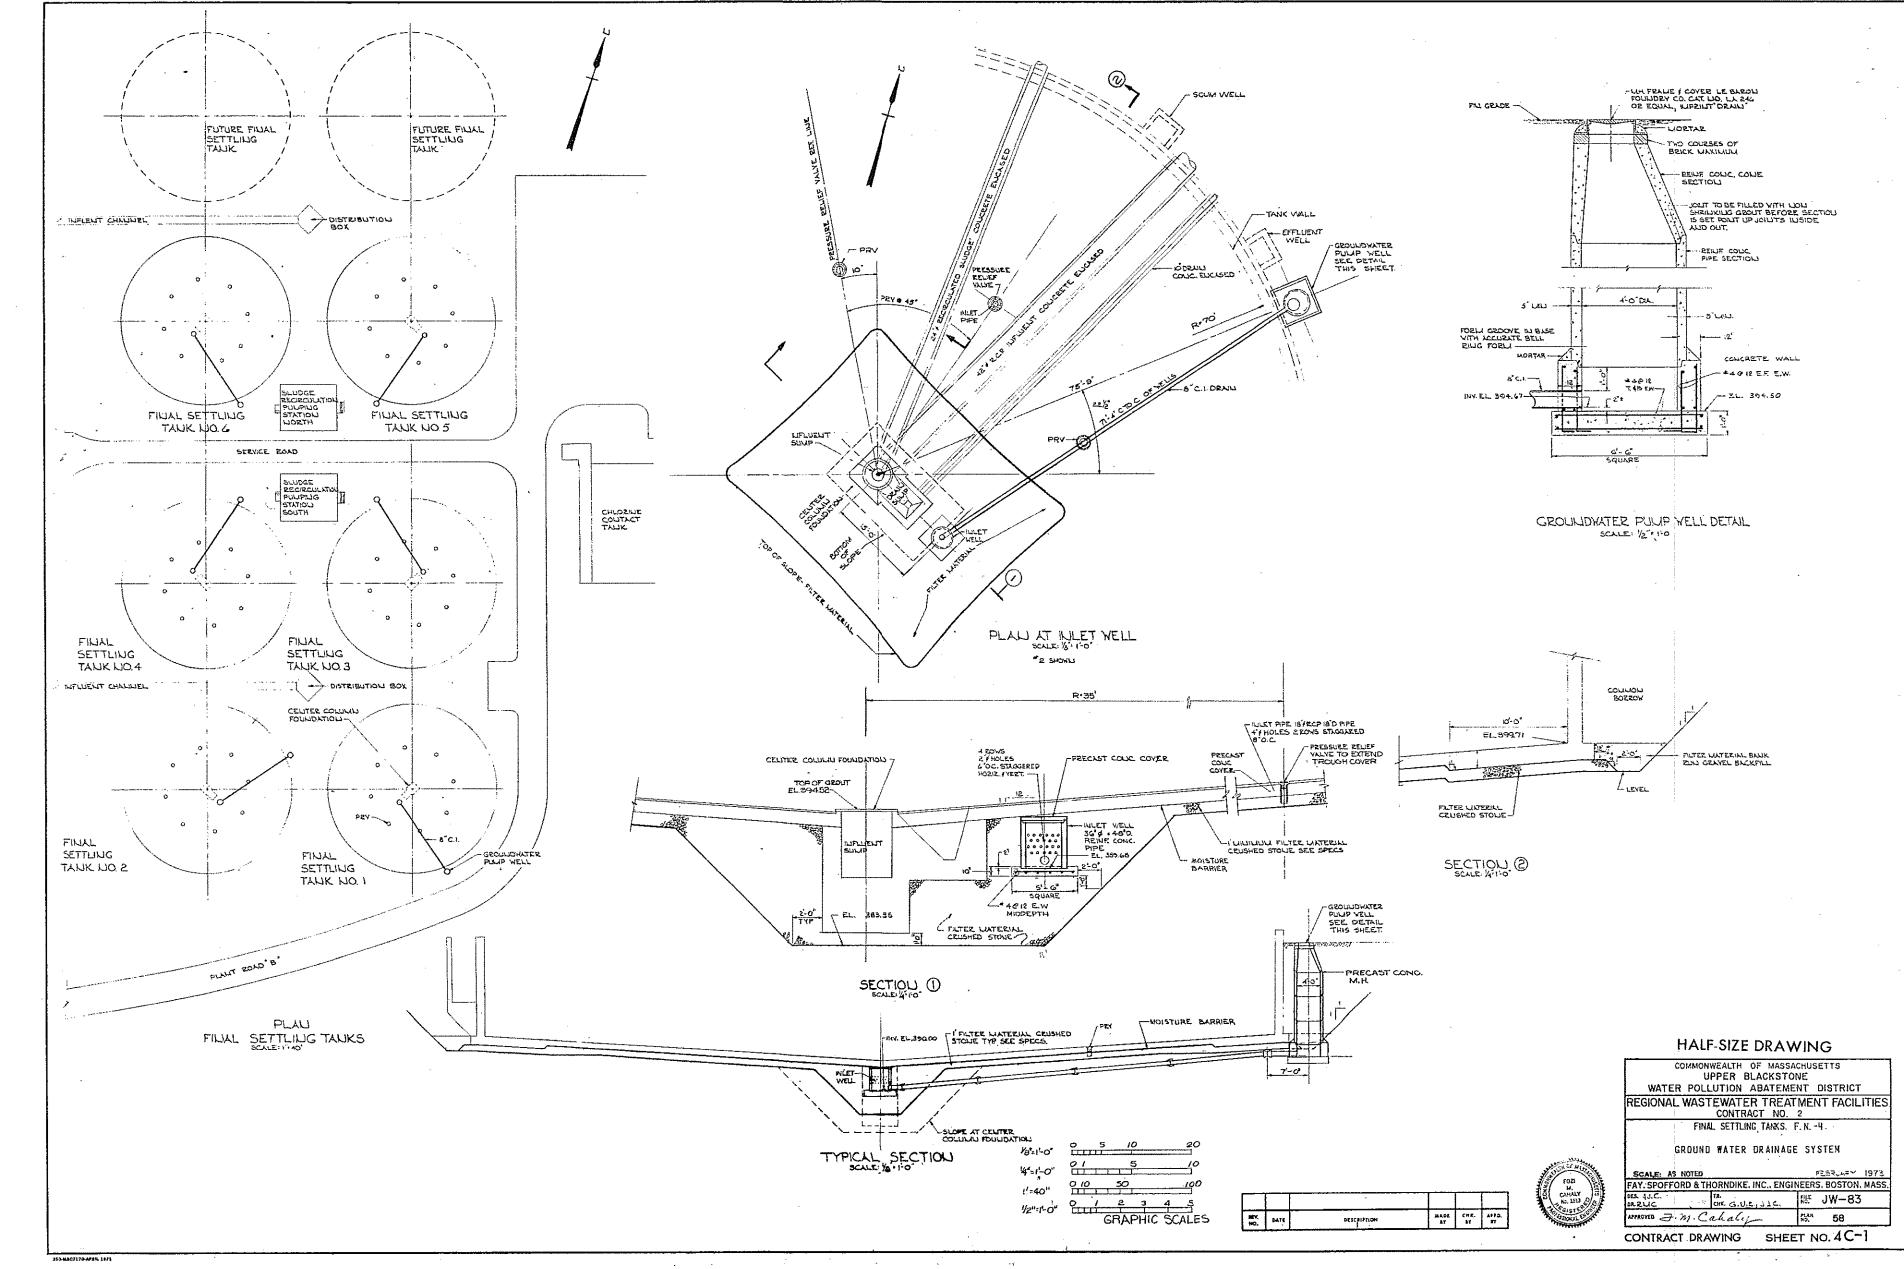

|           |         |             |          |             |      |      |       |







- C ON-DEF CONTROL BY DIFFERENTIAL PRESSURE FROM SCREEN CONTROL PANEL. REMOTE HAND OFF AUTO, SWITCH LOCATED IN SCREEN CONTROL PANEL D. FURNISH IN THIS SECTION A COMBINATION FUSED SWITCH TYPE, FULL VOLTAGE, NORREVERSING, THO SPEED, ONE WINDING CONSTANT TORQUE MAGNETIC NOTOR STARTER WITH AUTOMATIC SEQUENCE ACCELLERATING RELAY. "HIGH-LOK-STOP" PUSHBUTTON CONNECT RENOTE HIGH TEMPERATURE





.

. بەمىرى .

•







. .







· • • •













SETTLING TANK CONTROL PANELS HTD. REMOTE AT TANKS, AND TO HIGH LEVEL CUT OFF RELAY IN SECT. 98, WHICH OPENS ON HIGH LEVEL AT SLUDGE HOLDING TANKS. SEE SHEET NOSSE-242M-IFOR WIRING.

CONTRACT DRAWING SHEET NO.2 E-3



-







. . .





.. .













алан (так) Салан (так)) Салан (так) Салан (так)) Салан (так)) Салан (так)) Салан (так)) С





.

























.









| ROOF VENTILATOR SCHEDULE |         |        |      |      |        |      |       |       |              |                    |
|--------------------------|---------|--------|------|------|--------|------|-------|-------|--------------|--------------------|
| MARK                     | NO REOD | C.F.M. | S.P. | H.P. | R.P.M. | VOLT | PHASE | HERTZ | SHUTTER TYPE | · OPERATION        |
| R.V1                     | 1       | 3,400  | 3/8- | 3/4  | 910    | 460  | 3     | 60    | GRAVITY      | CONNECTED WITH HY  |
| R.V2                     | 2       | 5,050  | 1/8  | 1    | 875    | 460  | 3     | 60    | GRAVITY      | MANUALA EMERGENCI  |
| R.V3