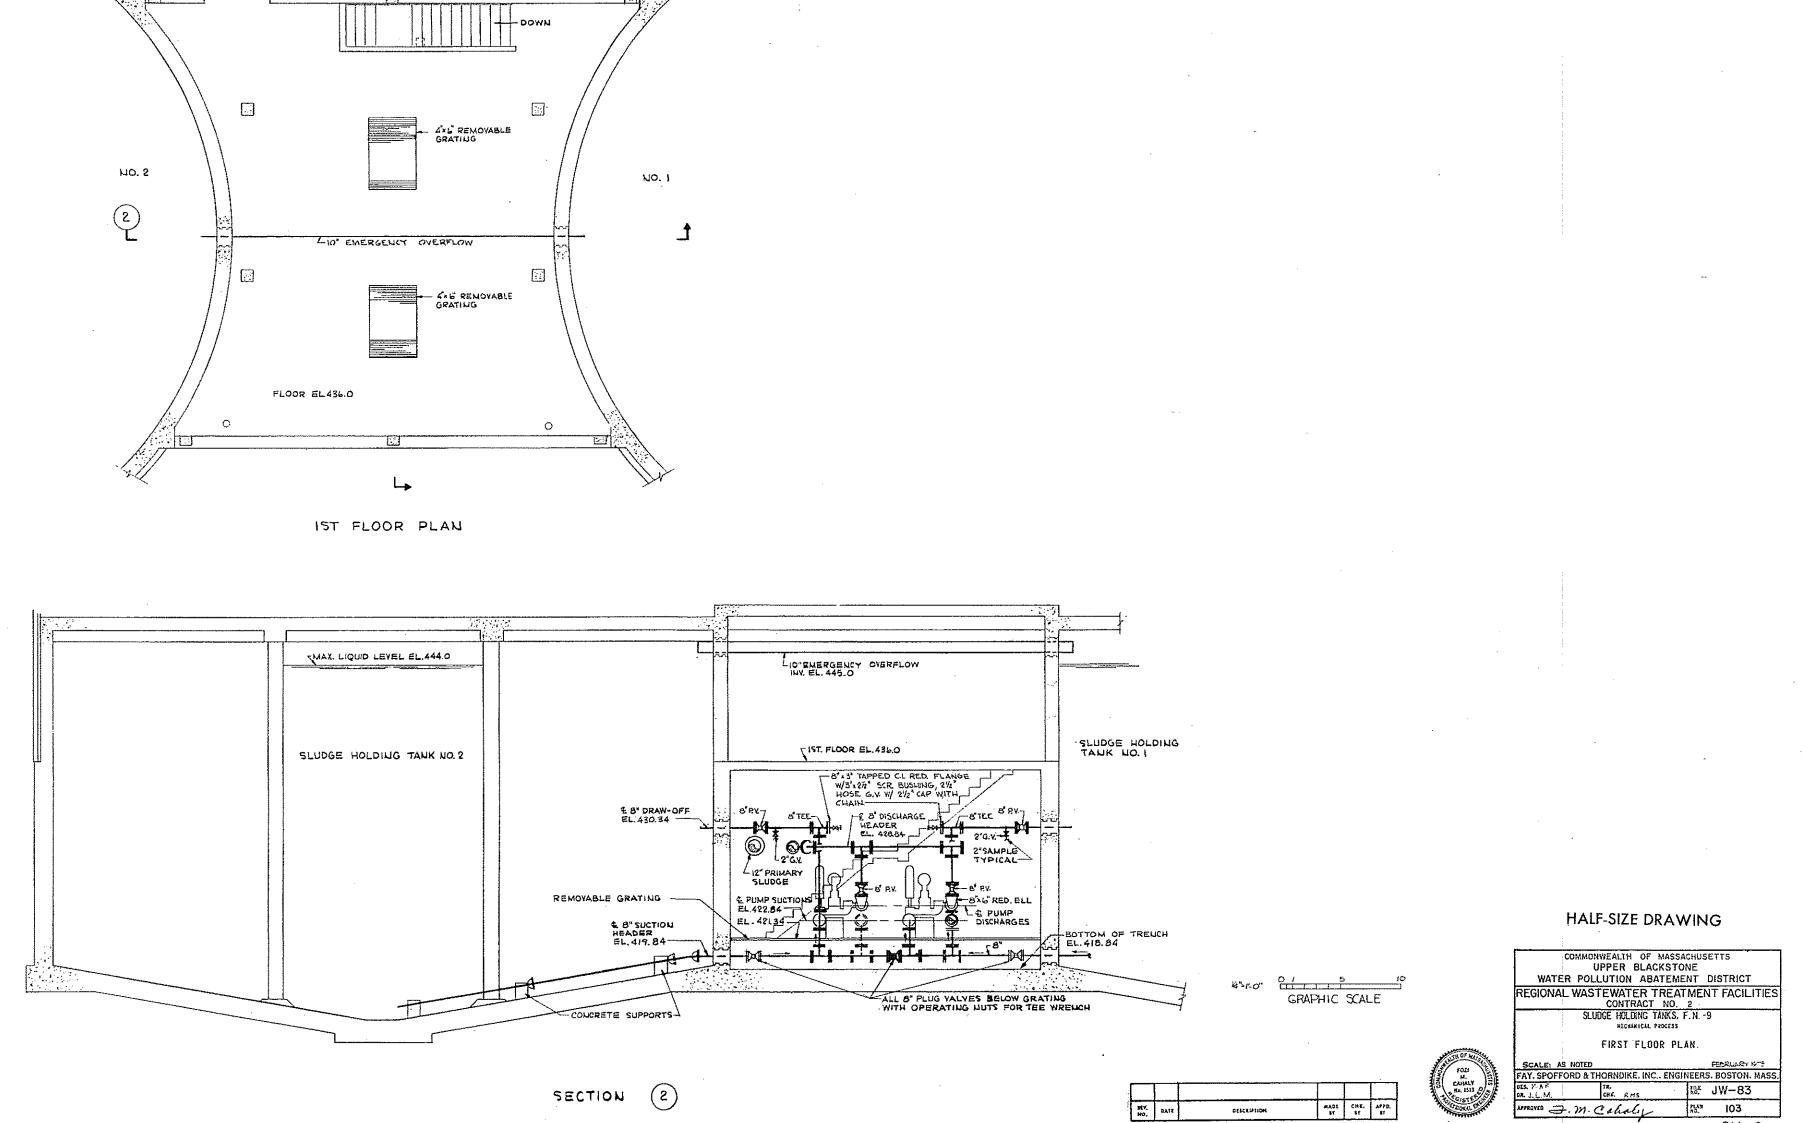

### UPPER BLACKSTONE WATER POLLUTION ABATEMENT DISTRICT

### DISTRICT MEMBERS: TOWN OF AUBURN, AND CITY OF WORCESTER

Ó

 $\left( \right)$ 

MILLBURY-WORCESTER, MASSACHUSETTS

CONTRACT NO. 2 CONTRACT DRAWINGS

FAY, SPOFFORD & THORNDIKE, INC. ENGINEERS BOSTON, MASSACHUSETTS

# REGIONAL WASTEWATER TREATMENT FACILITIES

## UPPER BLACKSTONE WATER POLLUTION ABATEMENT DISTRICT DISTRICT MEMBERS: TOWN OF AUBURN, AND CITY OF WORCESTER

## REGIONAL WASTEWATER TREATMENT FACILITIES

### MILLBURY-WORCESTER, MASSACHUSETTS

### CONTRACT NO. 2

FEBRUARY

1973

ld J. Mac Millan DONALD G. MacMILLAN, VICE - CHAIRMAN

CHARLES S. WOODBURY, SECRETARY

THORNDIKE, INC. BOSTON, MASSACHUSETTS

| •  | •           |            |
|----|-------------|------------|
| 0  | •<br>•<br>• |            |
|    | •           | , Ç        |
| 24 |             |            |
| •  |             |            |
|    | •           | $\bigcirc$ |
| •  | · · ·       |            |
|    | с.<br>      |            |