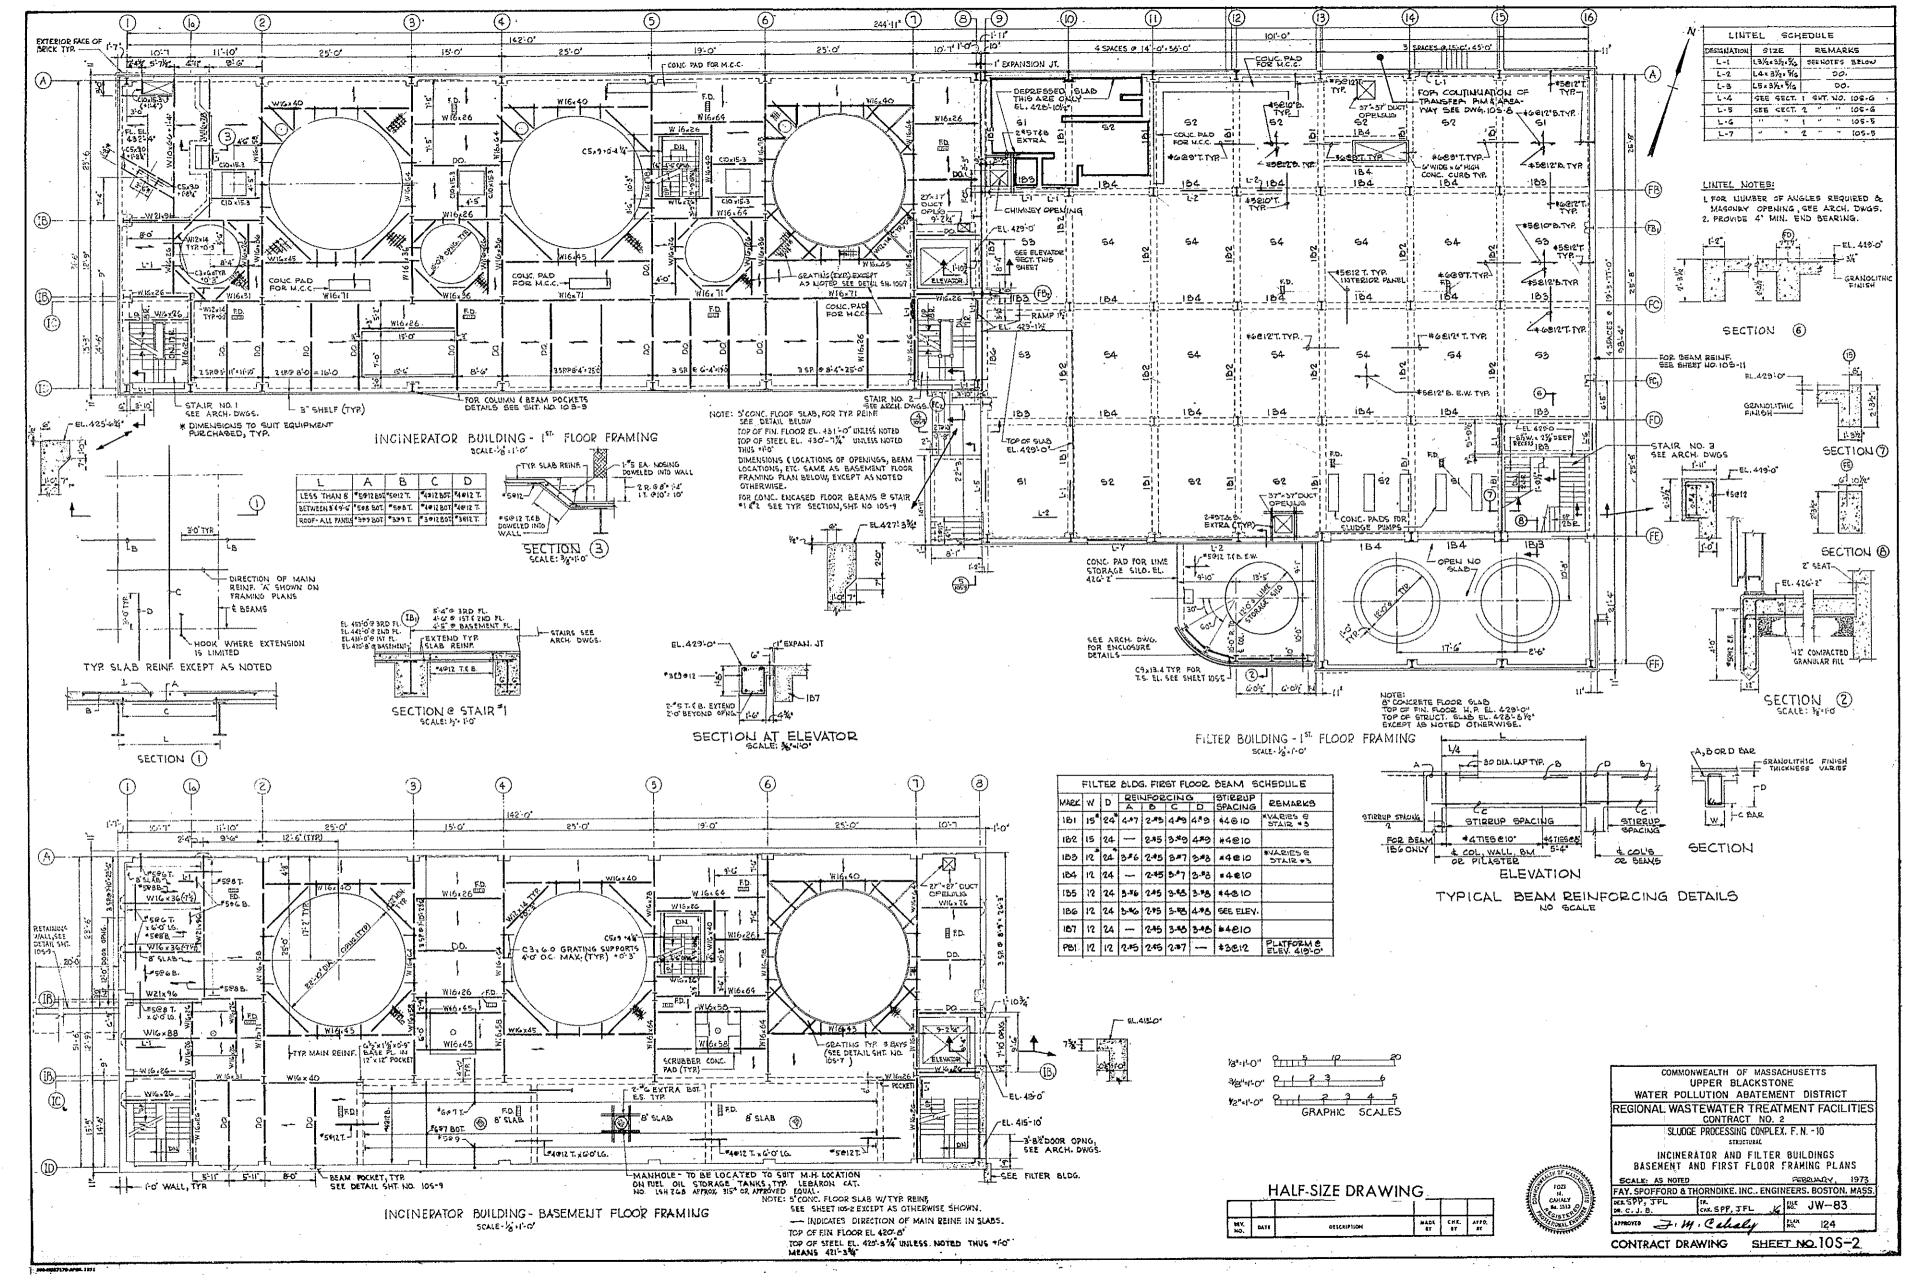

| DETAIL                 | JT.          | THIOL                            | v.e              | VINIL ASBESTOS TILE           | 1111                                    |
| D.F.           | PRINKING FOUNTAIN      | 57.          | 50141                            | W.C.             | WATER COOLER                  |                                         |
| IZIAA.         | DIAMETER               | L.C.C.       | LEAD COATED COPPER               | WD.              | WOOD                          |                                         |
| DIW.           | PILENSION              | L.P.         | LOW POINT                        | W.D.             | WINDOW DIMENSION              |                                         |













.

.

7. 20







•

 $\bigcirc$ 



· · ·























. .

.

•

 $\bigcirc$ 





. .



· · ·





---

.



| PIPE SIZE-<br>HAND-RAILS                                                                             |                                                             |                                       |                                                                                    |                       |
|------------------------------------------------------------------------------------------------------|-------------------------------------------------------------|---------------------------------------|------------------------------------------------------------------------------------|-----------------------|
| HAND-RAILS