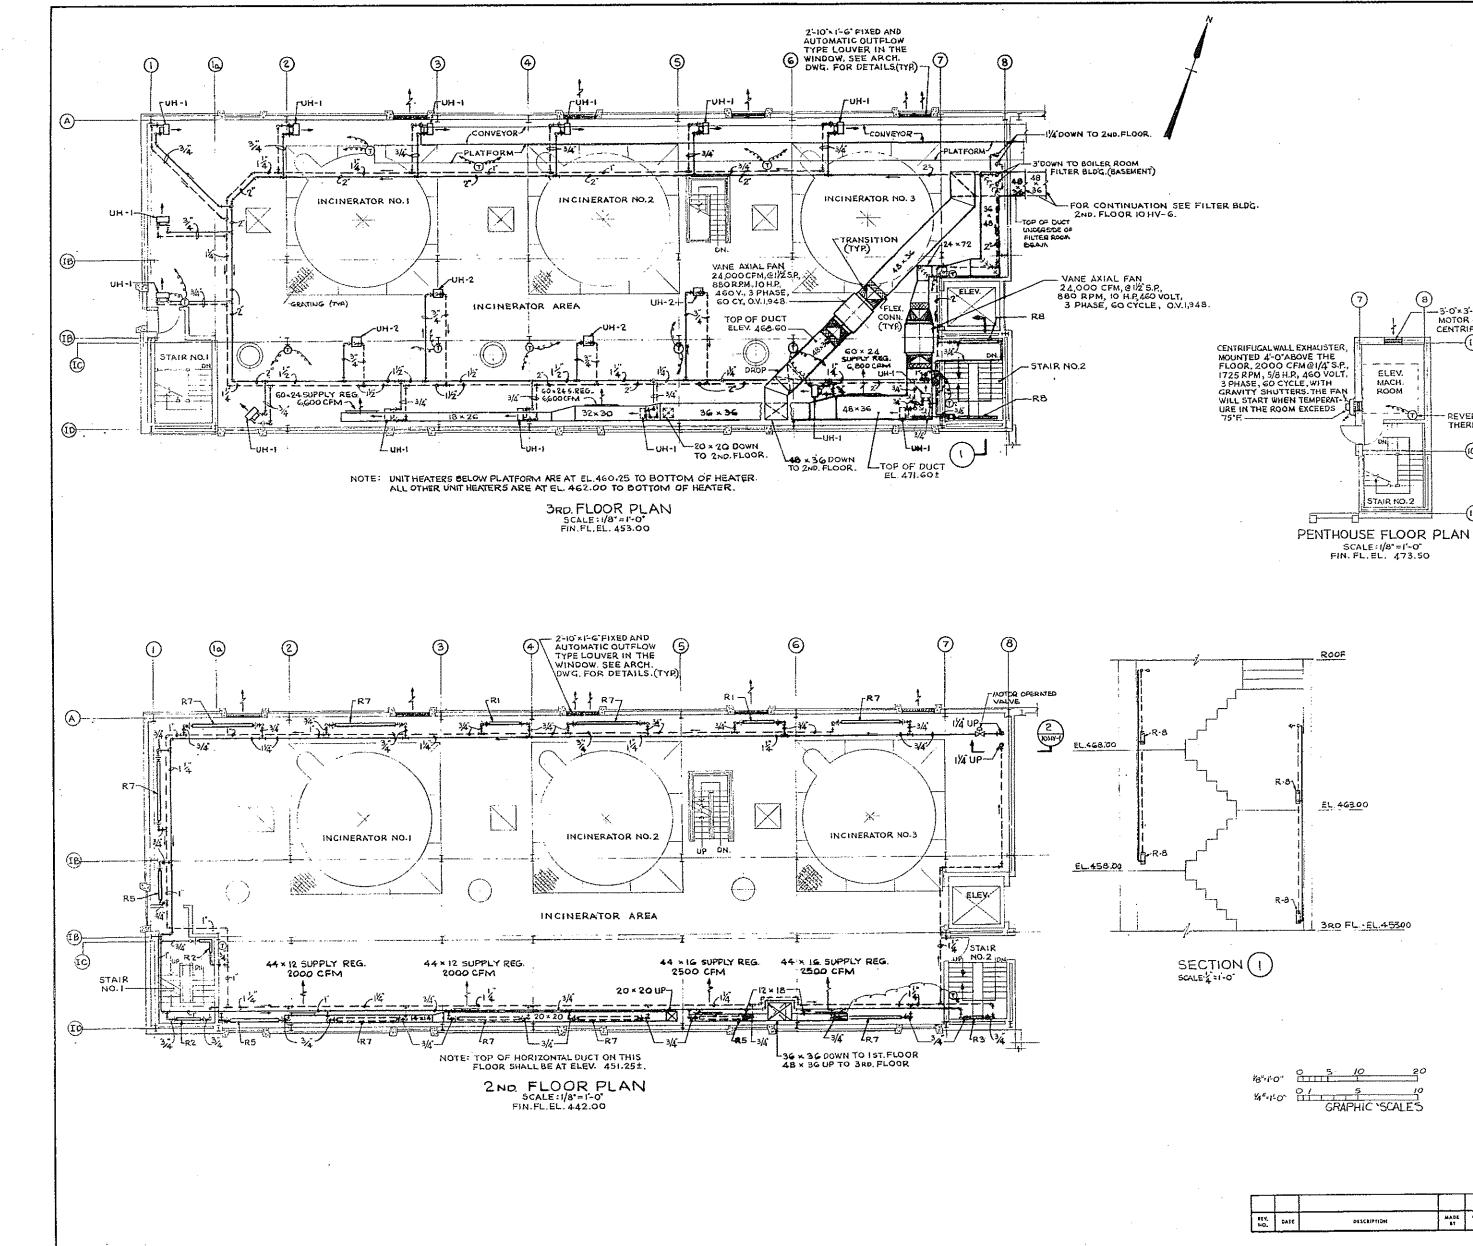

|                |  |  |  |
| SI.                                                       | UDGE PROCESSING CO |                |  |  |  |
| TYPICAL DETAILS                                           |                    |                |  |  |  |
| SCALE: AS NO                                              | DTED               | FEBRUARY, 1973 |  |  |  |
| FAY, SPOFFORD & THORNDIKE, INC., ENGINEERS, BOSTON, MASS, |                    |                |  |  |  |
| DIS W.J.H. TR. RUE JW-83                                  |                    |                |  |  |  |
| APPROVED =, M. Calaly 40. 142                             |                    |                |  |  |  |
| CONTRACT DRAWING SHEET NO. 10P-7                          |                    |                |  |  |  |





U

مر \_\_\_\_

| Ņ                                      |        |       |                   | ٩U                                         | IIT F    | EATER SCH                                                   | HEDULE                          |        |             |
|----------------------------------------|--------|-------|-------------------|--------------------------------------------|----------|-------------------------------------------------------------|---------------------------------|--------|-------------|
|                                        |        |       | ARK 1<br>14 - 1 3 | MTG. HGT.<br>FT.<br>EL NOTESE<br>SOFI FLAN | 15 +     | TYPE CAPACITY<br>M.B.H.<br>DRIZONIAL 19.1<br>ROJECTION 22.7 |                                 | 550 13 | 0 OB        |
| FLOOR.