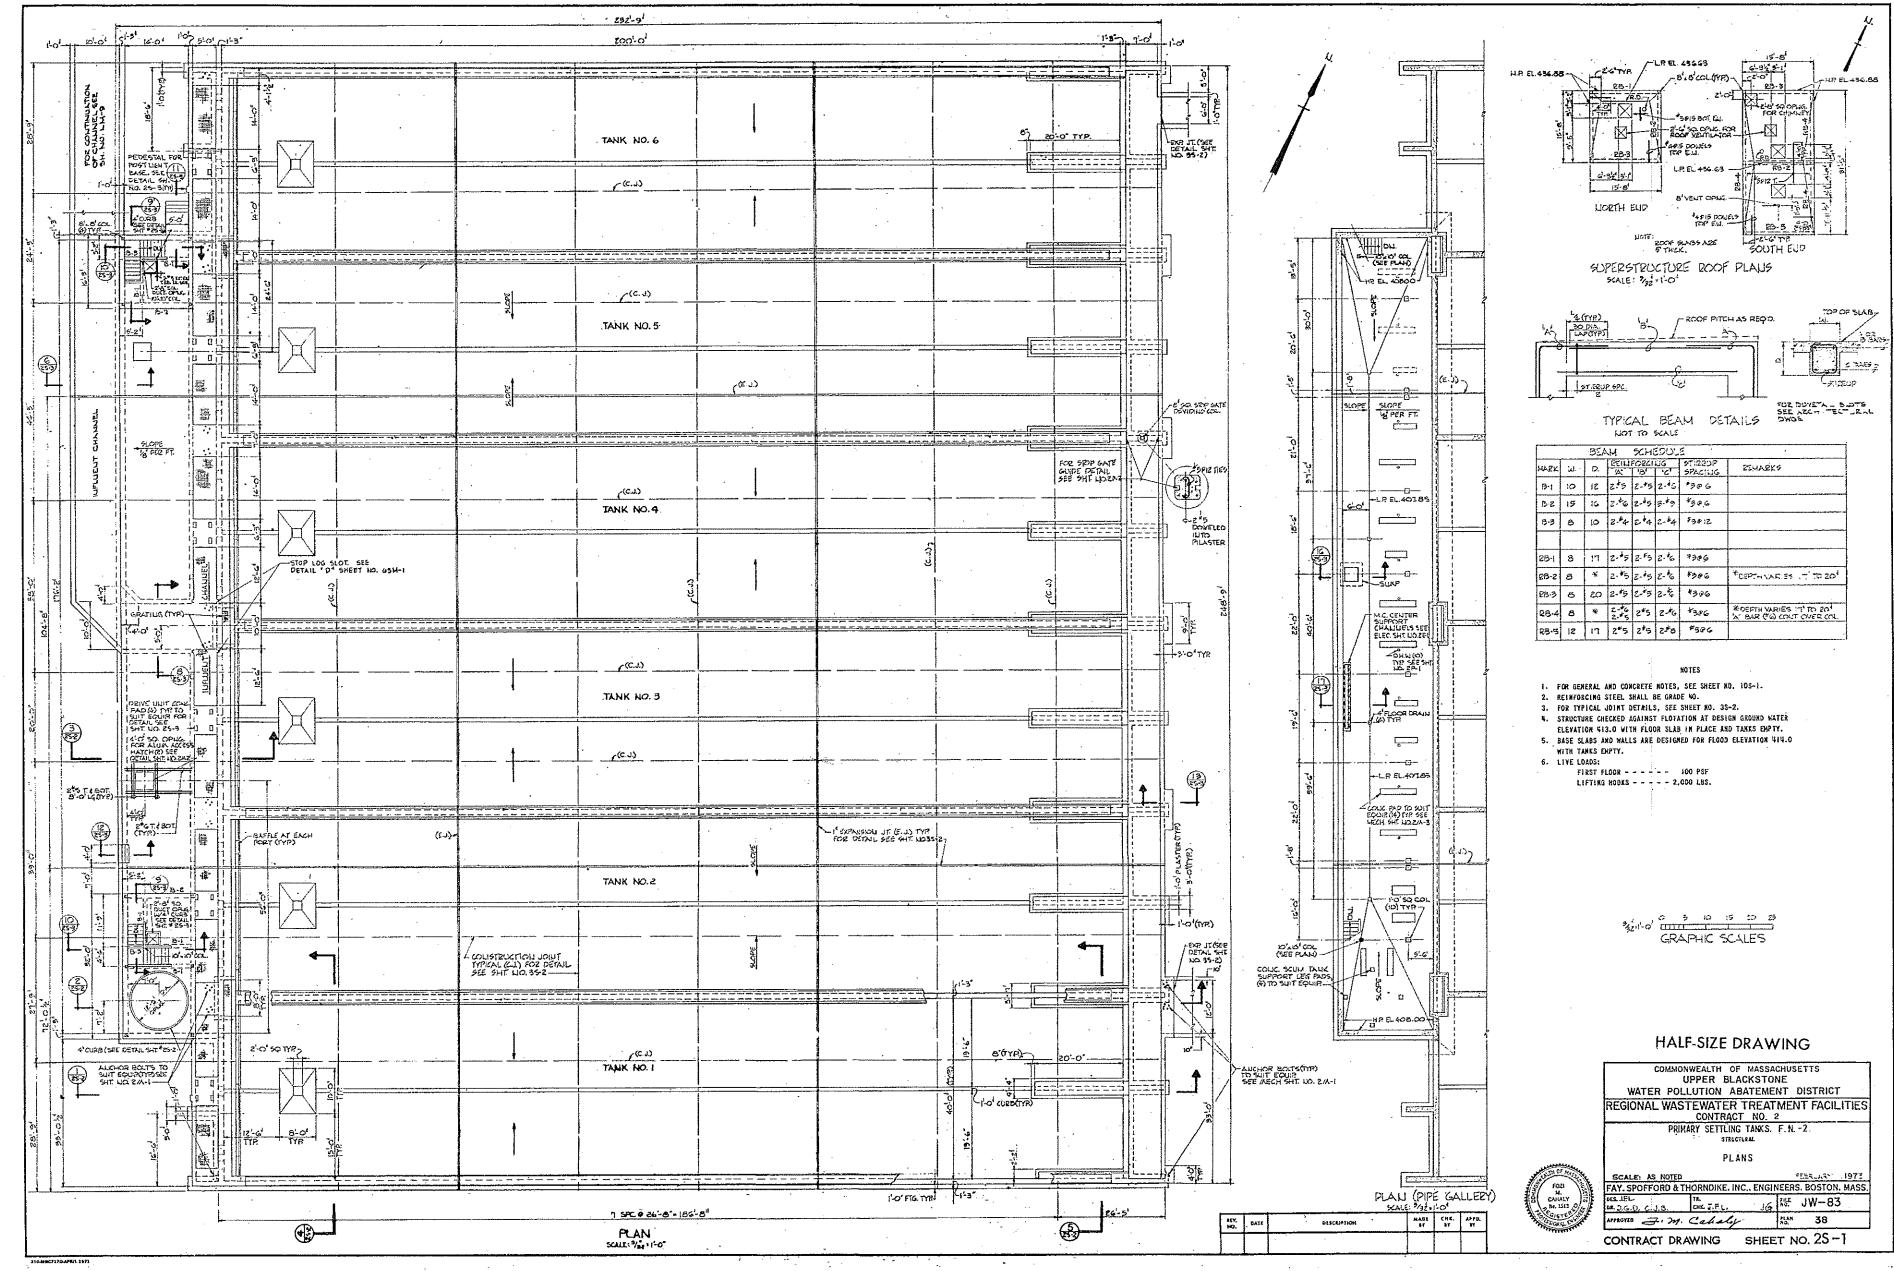

S                            | . 0       | UL RMS  |             |          | <b>1</b> 25 | JW   | -83  |       |
| ATTROTES J. M. Cahalip                                    |           |         | PLAR<br>Ro. | -        | 33          |      |      |       |
| CONTRACT DRAWING SHEET NO. 1M-1                           |           |         |             |          |             |      |      |       |







- C ON-DEF CONTROL BY DIFFERENTIAL PRESSURE FROM SCREEN CONTROL PANEL. REMOTE HAND OFF AUTO, SWITCH LOCATED IN SCREEN CONTROL PANEL D. FURNISH IN THIS SECTION A COMBINATION FUSED SWITCH TYPE, FULL VOLTAGE, NORREVERSING, THO SPEED, ONE WINDING CONSTANT TORQUE MAGNETIC NOTOR STARTER WITH AUTOMATIC SEQUENCE ACCELLERATING RELAY. "HIGH-LOK-STOP" PUSHBUTTON CONNECT RENOTE HIGH TEMPERATURE





.

. بەمىرى .

•







. .







· • • •













SETTLING TANK CONTROL PANELS HTD. REMOTE AT TANKS, AND TO HIGH LEVEL CUT OFF RELAY IN SECT. 98, WHICH OPENS ON HIGH LEVEL AT SLUDGE HOLDING TANKS. SEE SHEET NOSSE-242M-IFOR WIRING.

CONTRACT DRAWING SHEET NO.2 E-3



-







. . .





.. .













алан (так) Салан (так)) Салан (так) Салан (так)) Салан (так)) Салан (так)) Салан (так)) С





.

























.









| ROOF VENTILATOR SCHEDULE |         |        |      |      |        |      |       |       |              |                    |
|--------------------------|---------|--------|------|------|--------|------|-------|-------|--------------|--------------------|
| MARK                     | NO REOD | C.F.M. | S.P. | H.P. | R.P.M. | VOLT | PHASE | HERTZ |