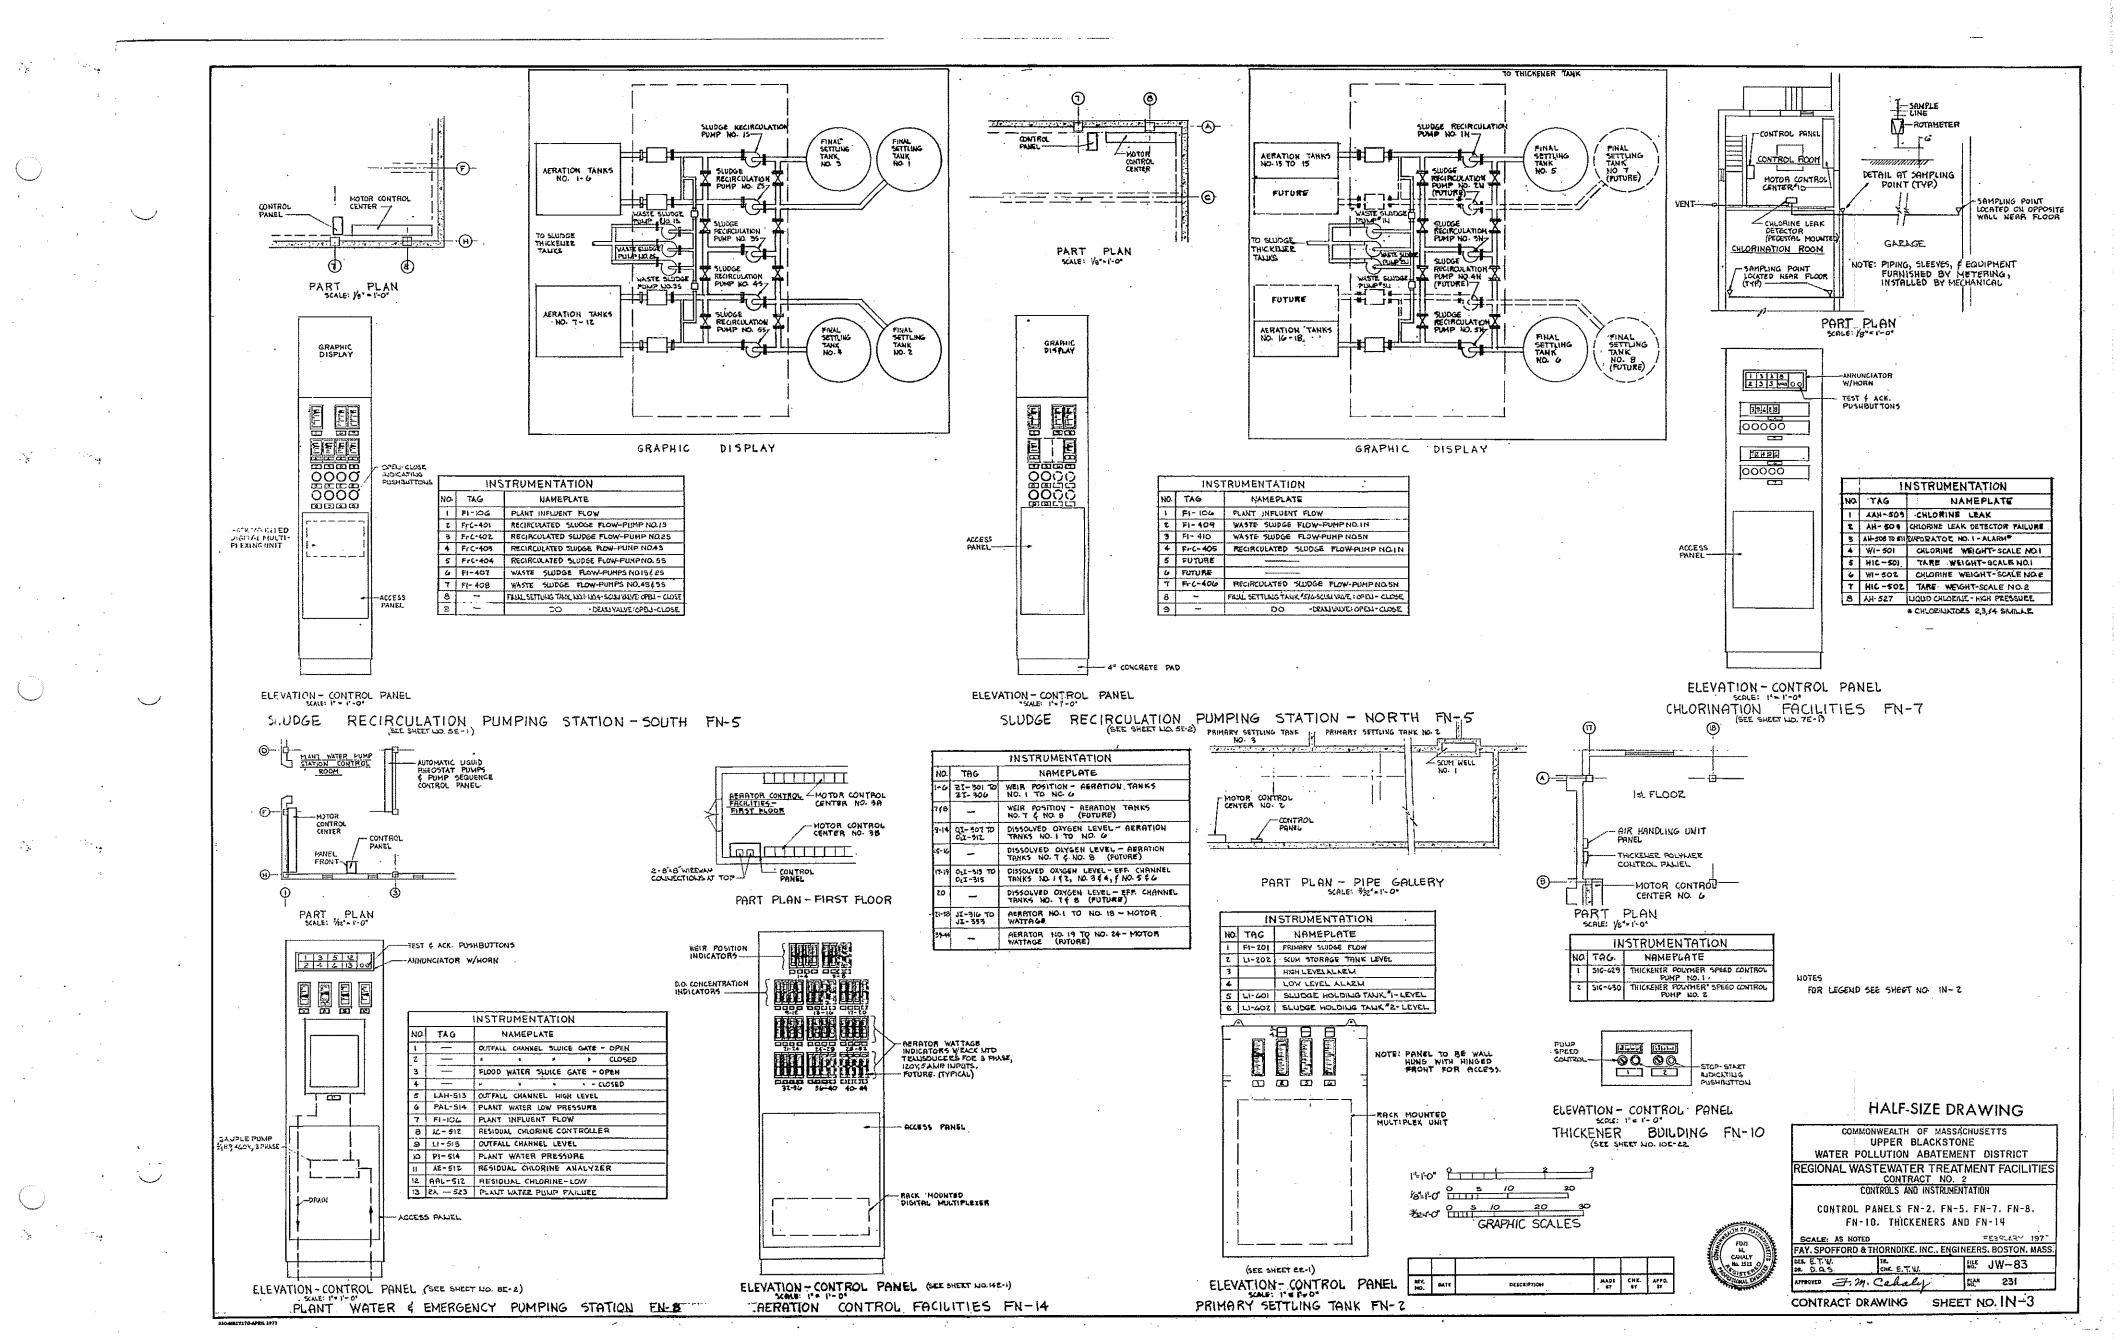

### UPPER BLACKSTONE WATER POLLUTION ABATEMENT DISTRICT

### DISTRICT MEMBERS: TOWN OF AUBURN, AND CITY OF WORCESTER

Ó

 $\left( \right)$ 

MILLBURY-WORCESTER, MASSACHUSETTS

CONTRACT NO. 2 CONTRACT DRAWINGS

FAY, SPOFFORD & THORNDIKE, INC. ENGINEERS BOSTON, MASSACHUSETTS

# REGIONAL WASTEWATER TREATMENT FACILITIES

## UPPER BLACKSTONE WATER POLLUTION ABATEMENT DISTRICT DISTRICT MEMBERS: TOWN OF AUBURN, AND CITY OF WORCESTER

## REGIONAL WASTEWATER TREATMENT FACILITIES

### MILLBURY-WORCESTER, MASSACHUSETTS

### CONTRACT NO. 2

FEBRUARY

1973

ld J. Mac Millan DONALD G. MacMILLAN, VICE - CHAIRMAN

CHARLES S. WOODBURY, SECRETARY

THORNDIKE, INC. BOSTON, MASSACHUSETTS

| •  | •           |            |
|----|-------------|------------|
| 0  | •<br>•<br>• |            |
|    | •           | , Ç        |
| 24 |             |            |
| •  |             |            |
|    | •           | $\bigcirc$ |
| •  | · · ·       |            |
|    | с.<br>      |            |