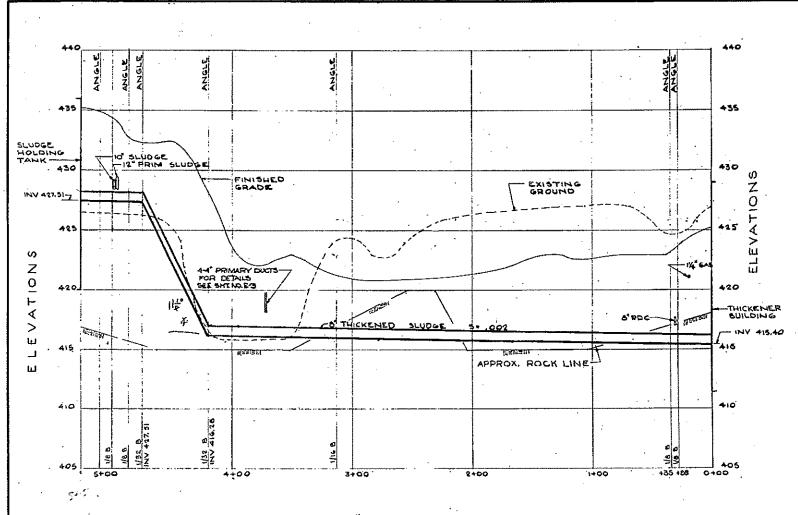

|
| B. SLUDGE WELL             | 1. HOTOR AND PUKP; GATE VALVES                                                   |
| 6. ADMINISTRATION BUILDING | I. LABORATORY EQUIPMENT                                                          |
| 7. NAINTELIANCE<br>Garage  | 1. CHLORINE EQUIPMENT AND APPURTEMANCES                                          |
|                            |                                                                                  |











PROFILE-FINAL SETTING TANK NO.2-EFFLUENT SCALE: HOR. 1-40' VERT 1'-4'

> HALF-SIZE DRAWING COMMONWEALTH OF MASSACHUSETTS UPPER BLACKSTONE WATER POLLUTION ABATEMENT DISTRICT

FOZI M. CANALY Ma. 1513 HAY, BATK MADE CHK. AFFO. BY BY BY DESCRIPTION

20

8

GRAPHIC SCALES







.......



PROFILE - 8" THICKENED SLUDGE SCALE: HORZ: 1-40' VERT: 1-4'



PROFILE - 8 SCRUBBER WATER WASTE

HALF-SIZE DRAWING COMMONWEALTH OF MASSACHUSETTS UPPER BLACKSTONE WATER POLLUTION ABATEMENT DISTRICT REGIONAL WASTEWATER TREATMENT FACILITIES CONTRACT NO. 2 ED SLUDGE ER WASTE

|      |                                        | •       |            |             |
|------|----------------------------------------|---------|------------|-------------|
|      | ······································ |         |            |             |
| DATE | DESCRIPTION                            | MADE ST | CHK.<br>67 | 4970.<br>14 |

GRAPHIC SCALES

1" 40-0"

¥\*=1-0"

|           | ·                 | YARD PIPING                       |                                        |
|-----------|----------------