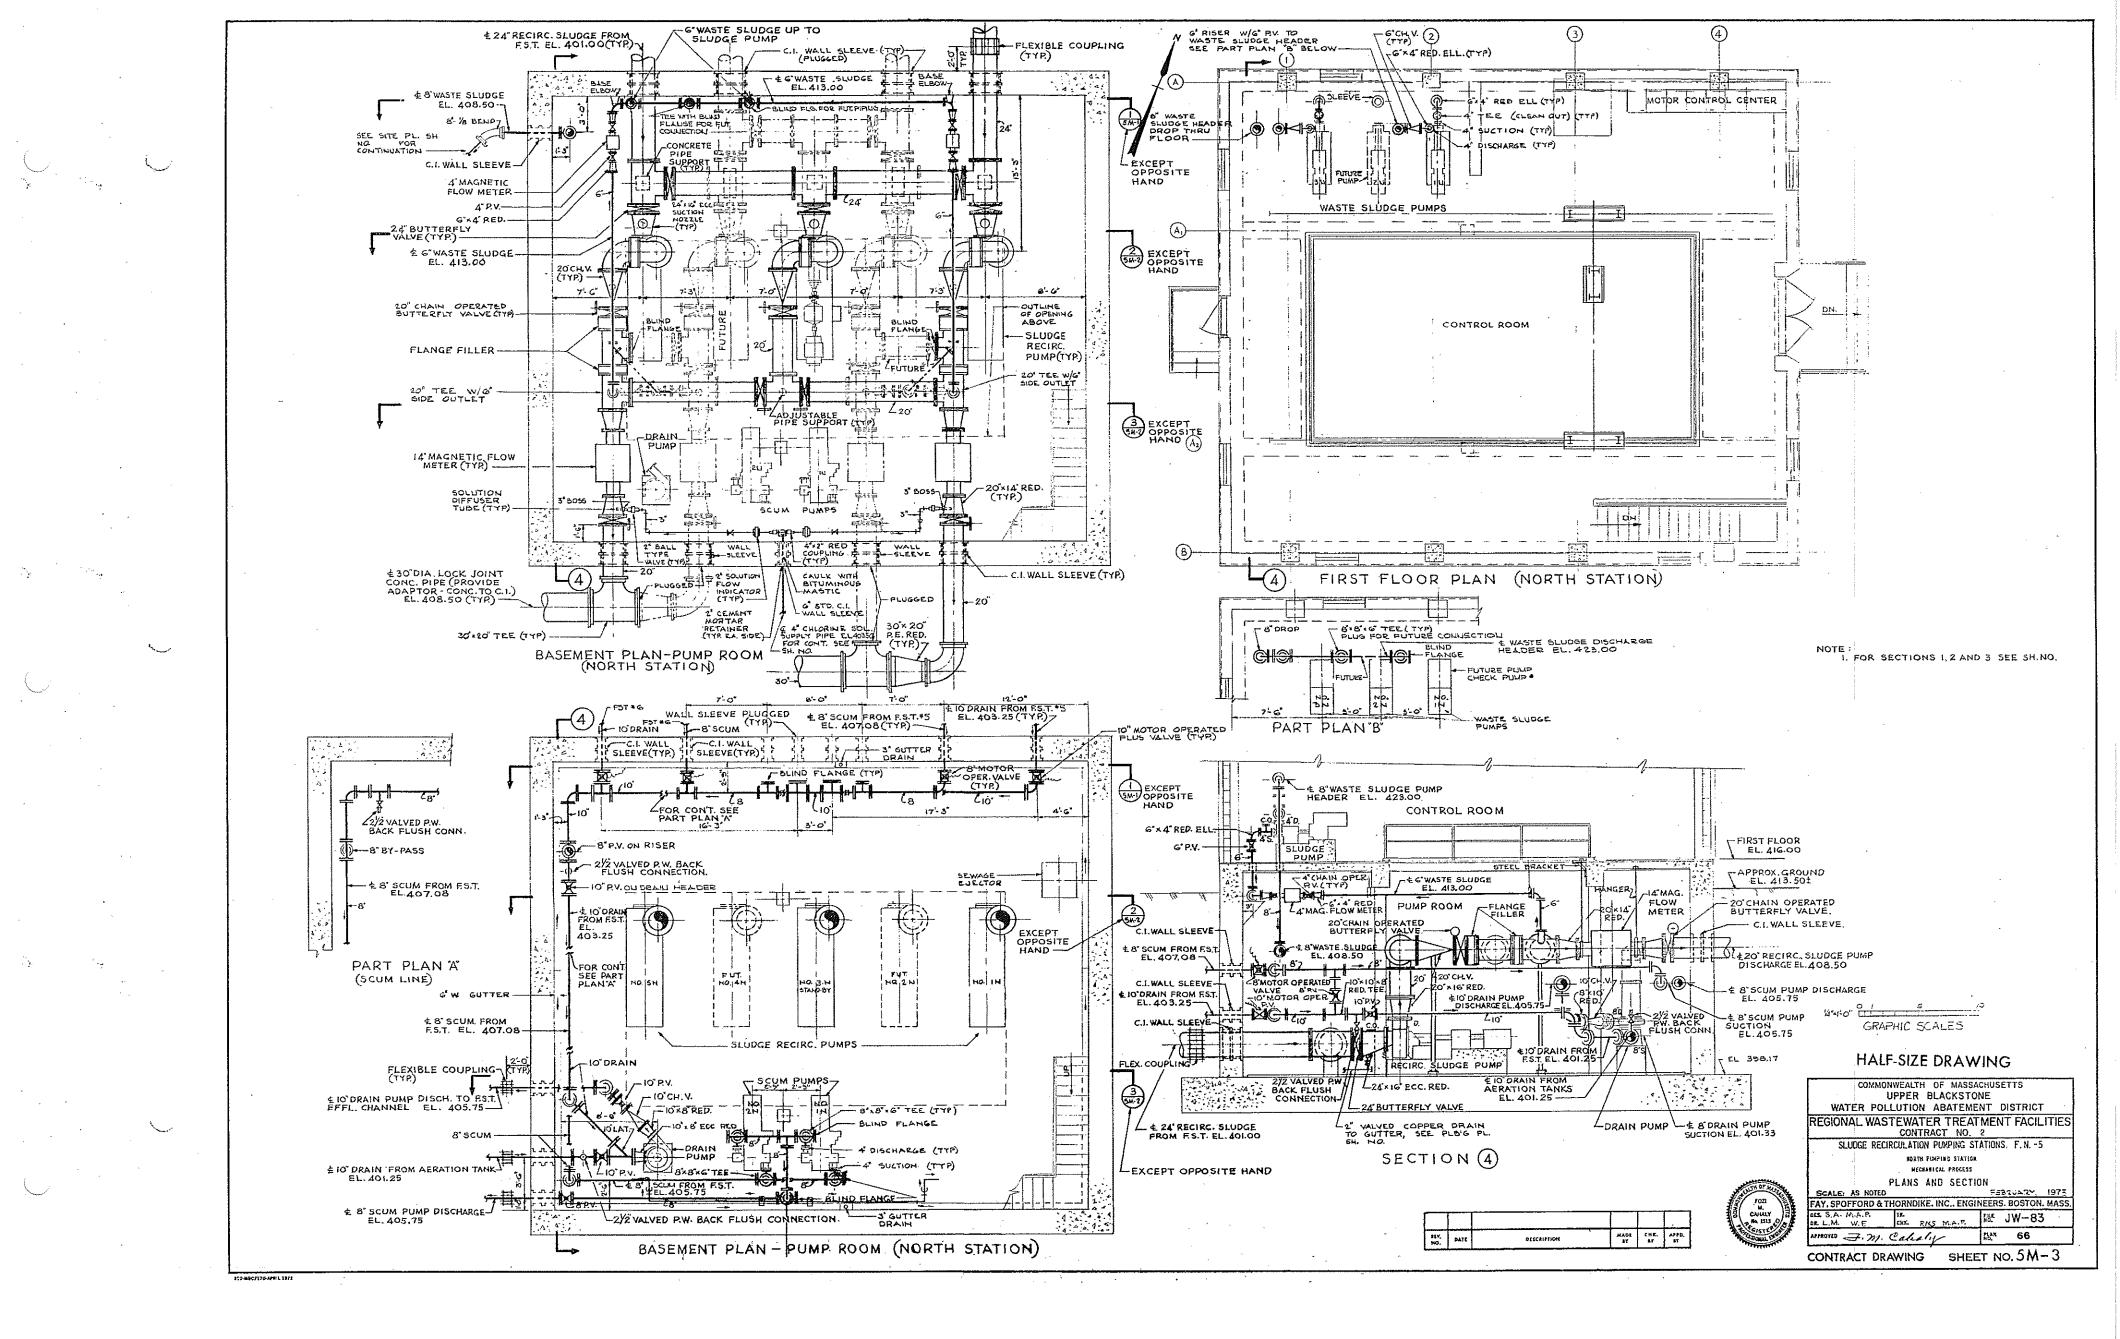

ON-DEF CONTROL BY DIFFERENTIAL PRESSURE FROM SCREEN CONTROL PANEL. REMOTE HAND OFF AUTO, SWITCH LOCATED IN SCREEN CONTROL PANEL D. FURNISH IN THIS SECTION A COMBINATION FUSED SWITCH TYPE, FULL VOLTAGE, NORREVERSING, THO SPEED, ONE WINDING CONSTANT TORQUE MAGNETIC NOTOR STARTER WITH AUTOMATIC SEQUENCE ACCELLERATING RELAY. "HIGH-LOK-STOP" PUSHBUTTON CONNECT RENOTE HIGH TEMPERATURE





.

. بەمىرى .

•







. .







· • • •













SETTLING TANK CONTROL PANELS HTD. REMOTE AT TANKS, AND TO HIGH LEVEL CUT OFF RELAY IN SECT. 98, WHICH OPENS ON HIGH LEVEL AT SLUDGE HOLDING TANKS. SEE SHEET NOSSE-242M-IFOR WIRING.

CONTRACT DRAWING SHEET NO.2 E-3



-







. . .





.. .













алан (так) Салан (так)) Салан (так) Салан (так)) Салан (так)) Салан (так)) Салан (так)) С





.

























.









| ROOF VENTILATOR SCHEDULE |         |        |      |      |        |      |       |       |              |                    |
|--------------------------|---------|--------|------|------|--------|------|-------|-------|--------------|--------------------|
| MARK                     | NO REOD | C.F.M. | S.P. | H.P. | R.P.M. | VOLT | PHASE | HERTZ | SHUTTER TYPE | · OPERATION        |
| R.V1                     | 1       | 3,400  | 3/8- | 3/4  | 910    | 460  | 3     | 60    | GRAVITY      | CONNECTED WITH HY  |
| R.V2                     | 2       | 5,050  | 1/8  | 1    | 875    | 460  | 3     | 60    | GRAVITY      | MANUALA EMERGENCI  |
| R.V3                     | 1       | 885    | 1/4  | 1/4  | 1,184  | 115  | 1     | 60    | GRAVITY      | CONNECTED