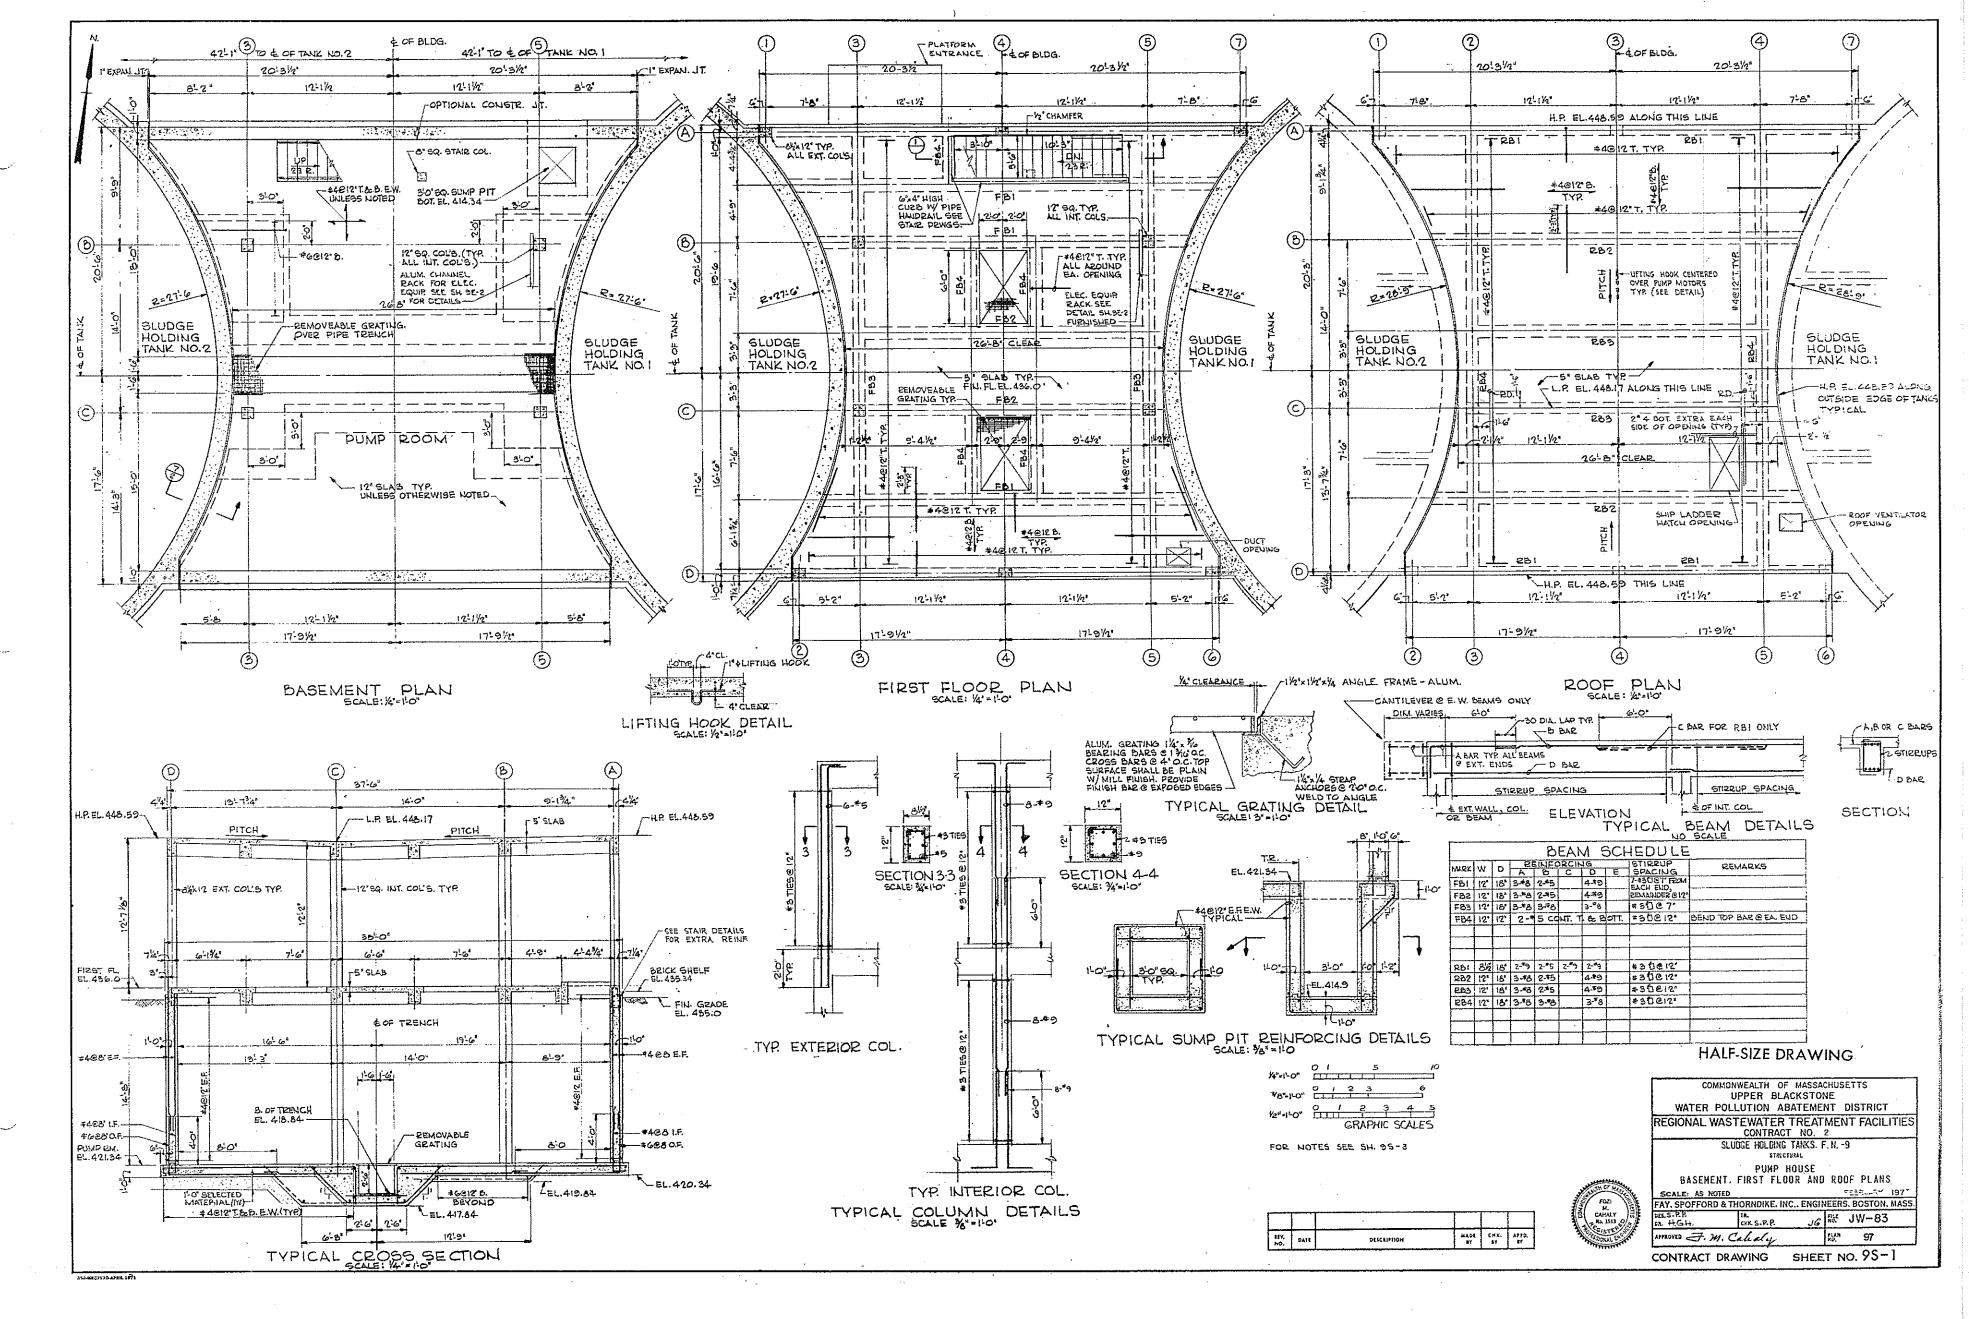

### UPPER BLACKSTONE WATER POLLUTION ABATEMENT DISTRICT

### DISTRICT MEMBERS: TOWN OF AUBURN, AND CITY OF WORCESTER

Ó

 $\left( \right)$ 

MILLBURY-WORCESTER, MASSACHUSETTS

CONTRACT NO. 2 CONTRACT DRAWINGS

FAY, SPOFFORD & THORNDIKE, INC. ENGINEERS BOSTON, MASSACHUSETTS

# REGIONAL WASTEWATER TREATMENT FACILITIES

## UPPER BLACKSTONE WATER POLLUTION ABATEMENT DISTRICT DISTRICT MEMBERS: TOWN OF AUBURN, AND CITY OF WORCESTER

## REGIONAL WASTEWATER TREATMENT FACILITIES

### MILLBURY-WORCESTER, MASSACHUSETTS

### CONTRACT NO. 2

FEBRUARY

1973

ld J. Mac Millan DONALD G. MacMILLAN, VICE - CHAIRMAN

CHARLES S. WOODBURY, SECRETARY

THORNDIKE, INC. BOSTON, MASSACHUSETTS

| •  | •           |            |
|----|-------------|------------|
| 0  | •<br>•<br>• |            |
|    | •           | , Ç        |
| 24 |             |            |
| •  |             |            |
|    | •           | $\bigcirc$ |
| •  | · · ·       |            |
|    | с.<br>      |            |