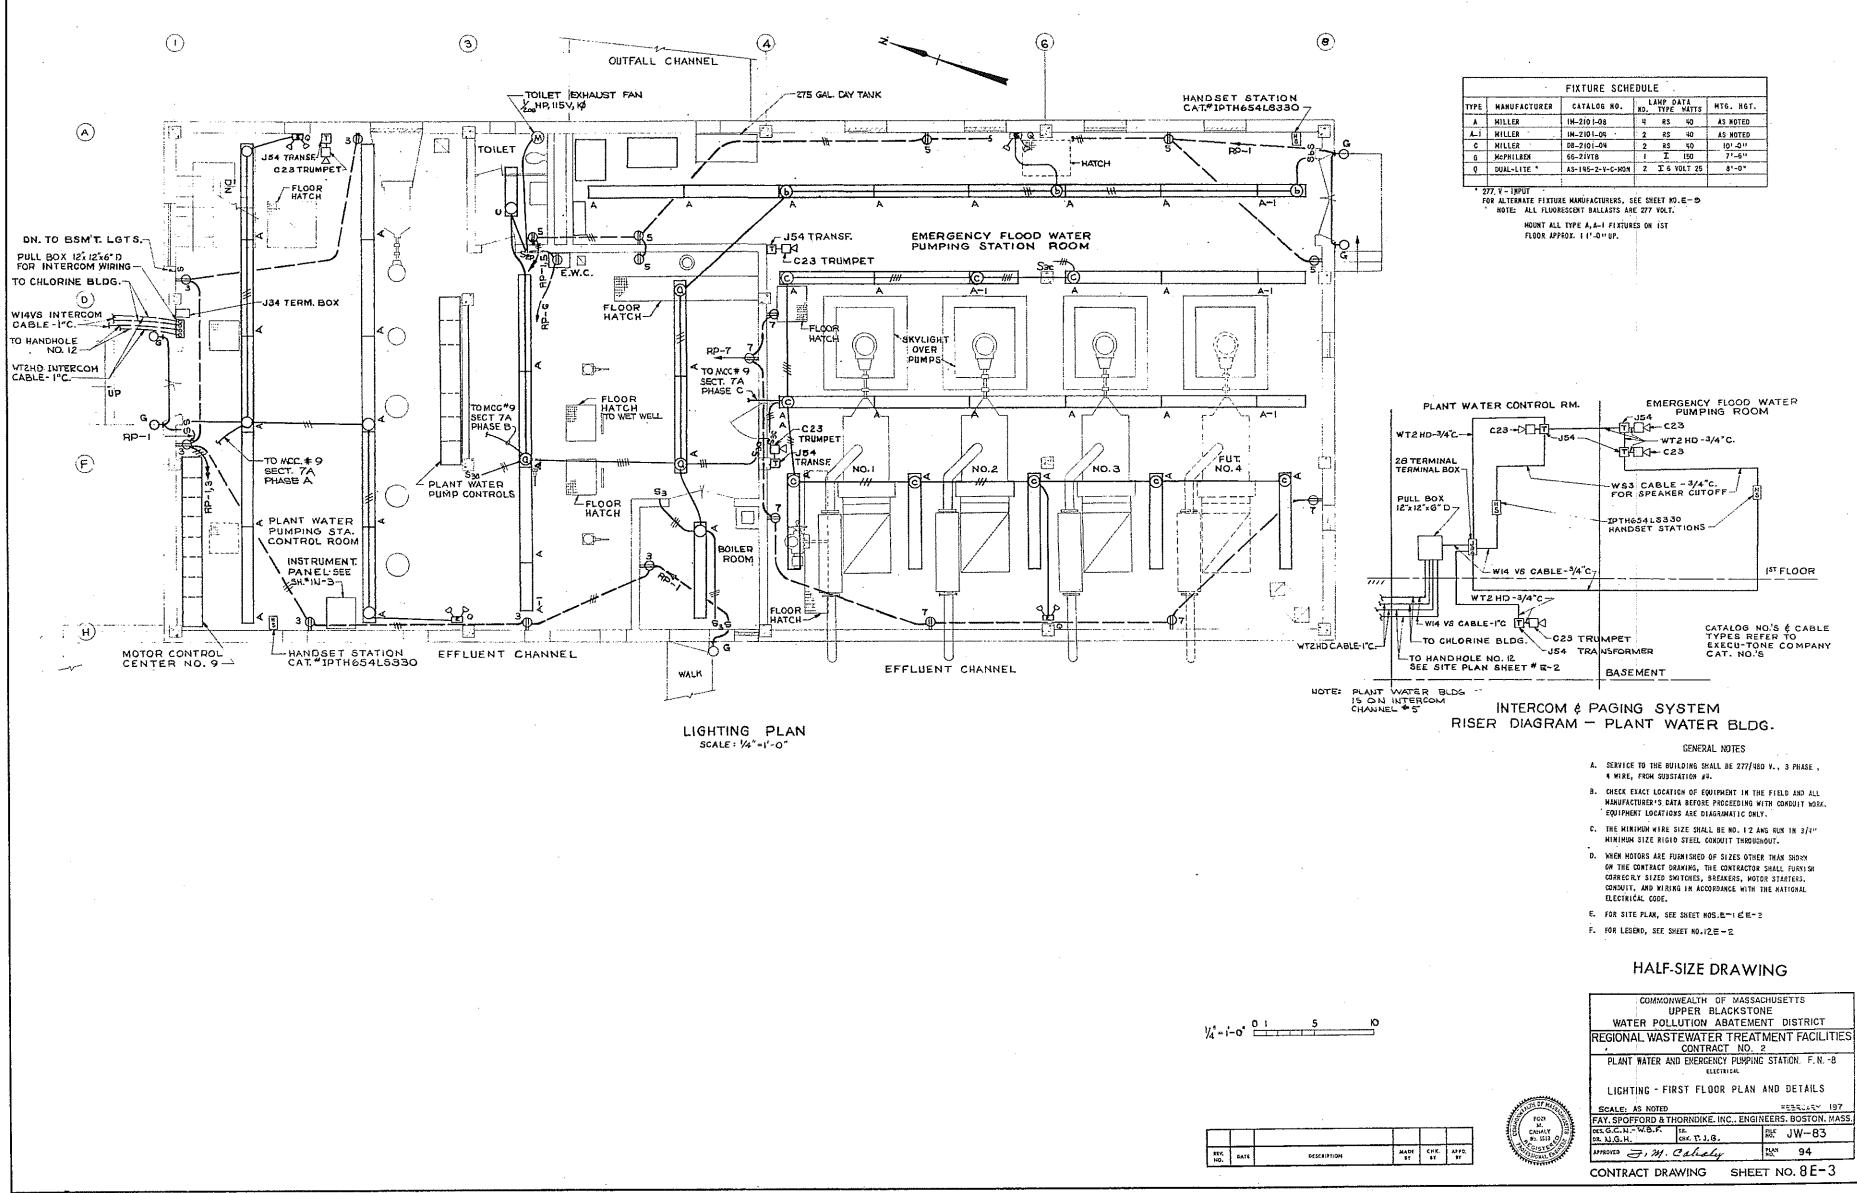

| FOZI TEL           | SCALE: AS NOTED                                         | FERCURE 197              |
| •                     | ,                         | A CAHALY           | FAY, SPOFFORD & THORNDIKE, INC                          | ENGINEERS, BOSTON, MASS. |
|                       |                           | Ma 1513 Cont       | DES, MAR IR.<br>CR. J.L.M. CHIL RHS                     | ₩ JW-83                  |
| HO, DATE DESCRIPTION  | HADE CHX. AND.<br>BY BY Y | ANTIS SHEAKLEY CAR | AMOND J. M. Calaly                                      | MD. 89                   |
|                       |                           | •                  | CONTRACT DRAWING S                                      | HEET NO. 8M-1            |



. .





(4) 8M2 SECTION

3 BNE SECTION









.







.

• •





|     |       |                  |                             |                       | COMMONWEALTH OF MAS                  | SACHUSETTS            |
|-----|-------|------------------|-----------------------------|-----------------------|--------------------------------------|-----------------------|
|     |       |                  |                             |                       | UPPER BLACKS                         | TONE                  |
| - a | ·0" أ | <u>, s</u> 10    |                             |                       | WATER POLLUTION ABATE                | MENT DISTRICT         |
| =(- | 0     | GRAPHIC SCALES   |                             |                       | REGIONAL WASTEWATER TRE              | ATMENT FACILITIES     |
|     |       | O