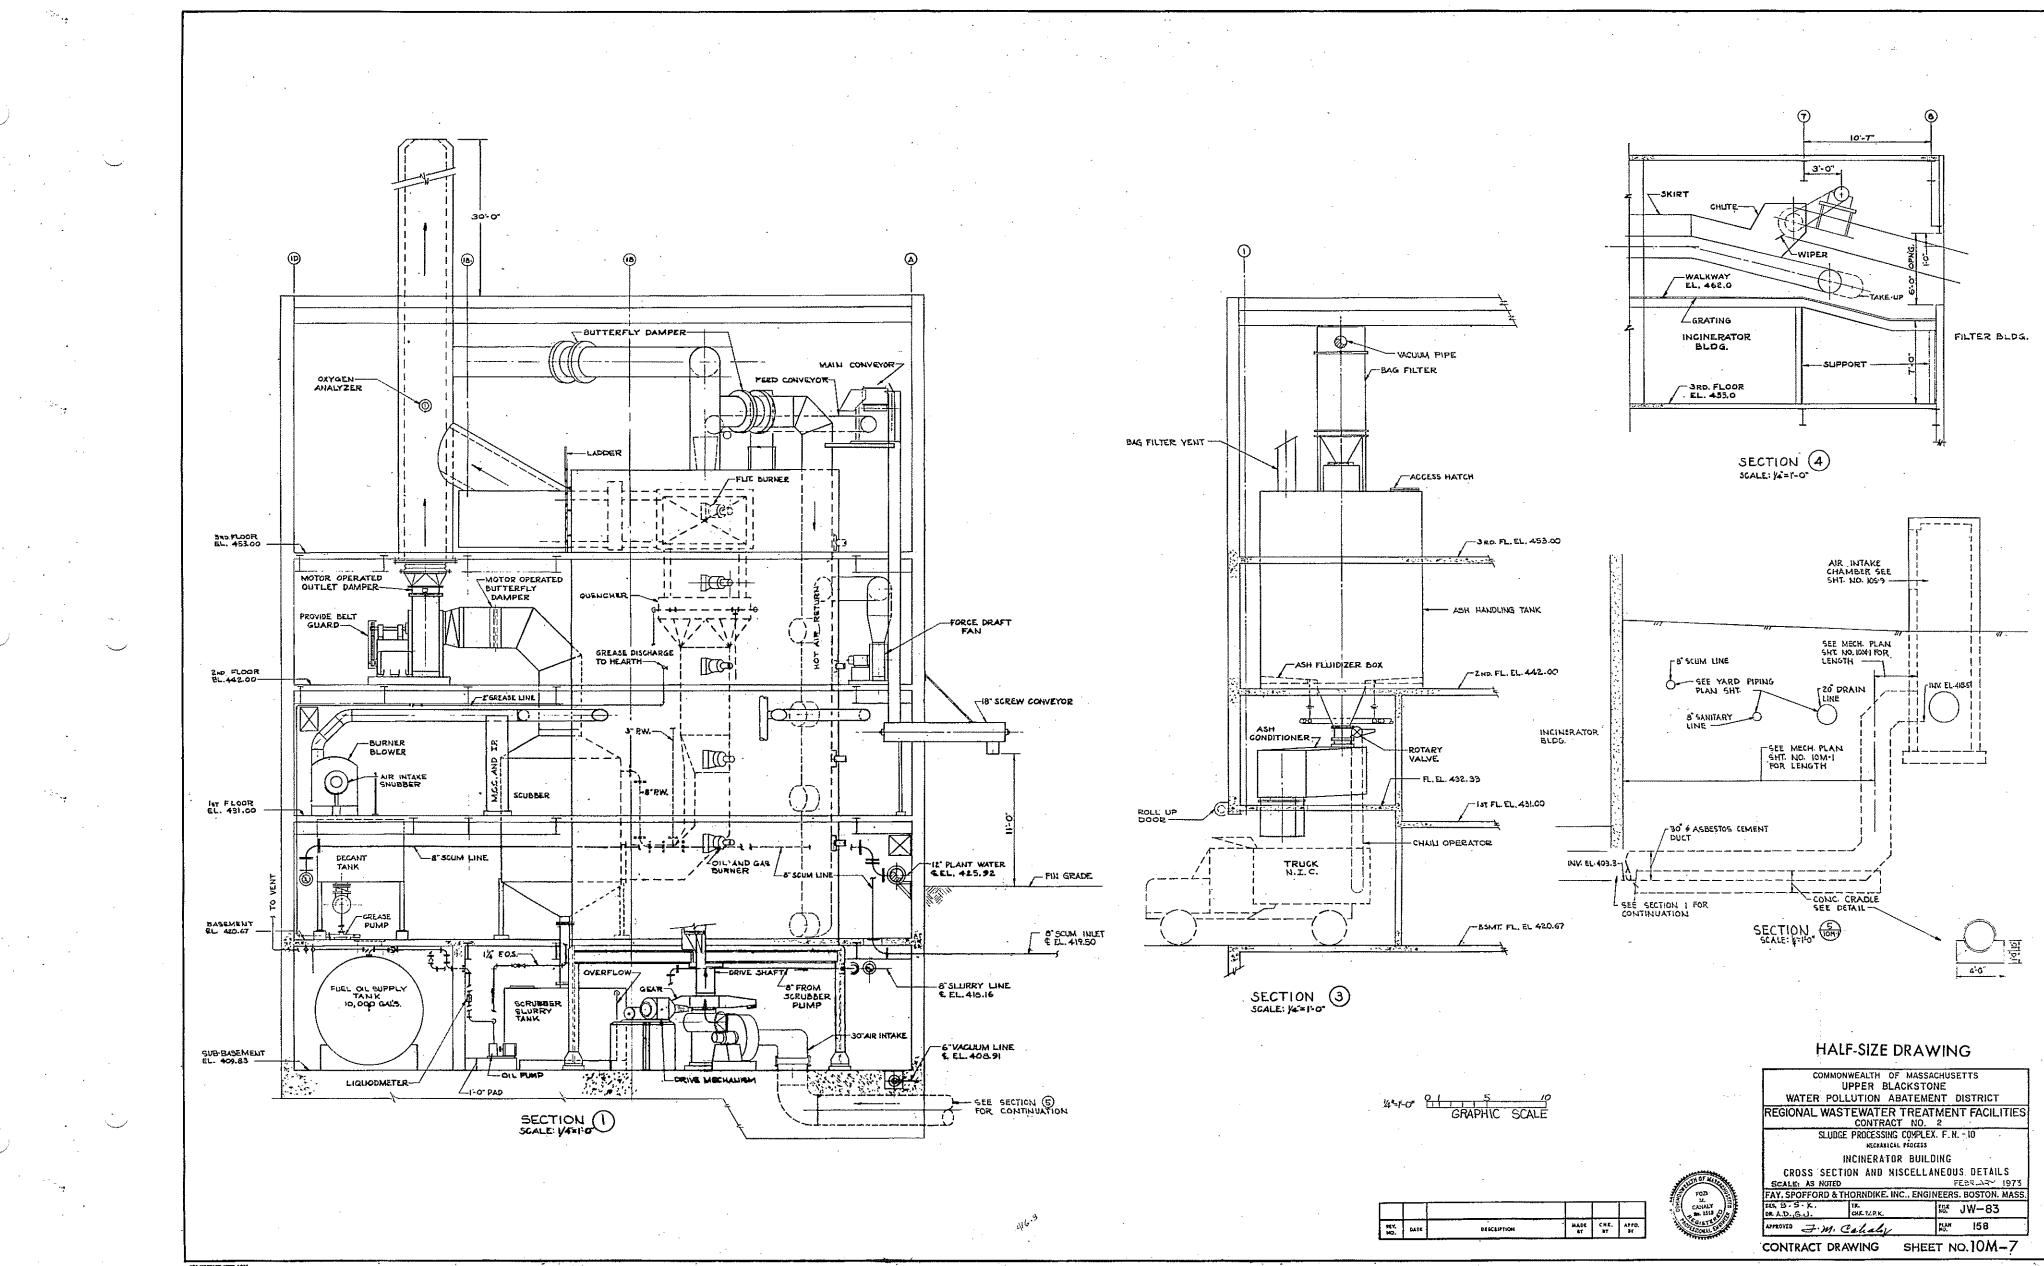

### UPPER BLACKSTONE WATER POLLUTION ABATEMENT DISTRICT

### DISTRICT MEMBERS: TOWN OF AUBURN, AND CITY OF WORCESTER

Ó

 $\left( \right)$ 

MILLBURY-WORCESTER, MASSACHUSETTS

CONTRACT NO. 2 CONTRACT DRAWINGS

FAY, SPOFFORD & THORNDIKE, INC. ENGINEERS BOSTON, MASSACHUSETTS

# REGIONAL WASTEWATER TREATMENT FACILITIES

## UPPER BLACKSTONE WATER POLLUTION ABATEMENT DISTRICT DISTRICT MEMBERS: TOWN OF AUBURN, AND CITY OF WORCESTER

## REGIONAL WASTEWATER TREATMENT FACILITIES

### MILLBURY-WORCESTER, MASSACHUSETTS

### CONTRACT NO. 2

FEBRUARY

1973

ld J. Mac Millan DONALD G. MacMILLAN, VICE - CHAIRMAN

CHARLES S. WOODBURY, SECRETARY

THORNDIKE, INC. BOSTON, MASSACHUSETTS

| •  | •           |            |
|----|-------------|------------|
| 0  | •<br>•<br>• |            |
|    | •           | , Ç        |
| 24 |             |            |
| •  |             |            |
|    | •           | $\bigcirc$ |
| •  | · · ·       |            |
|    | с.<br>      |            |