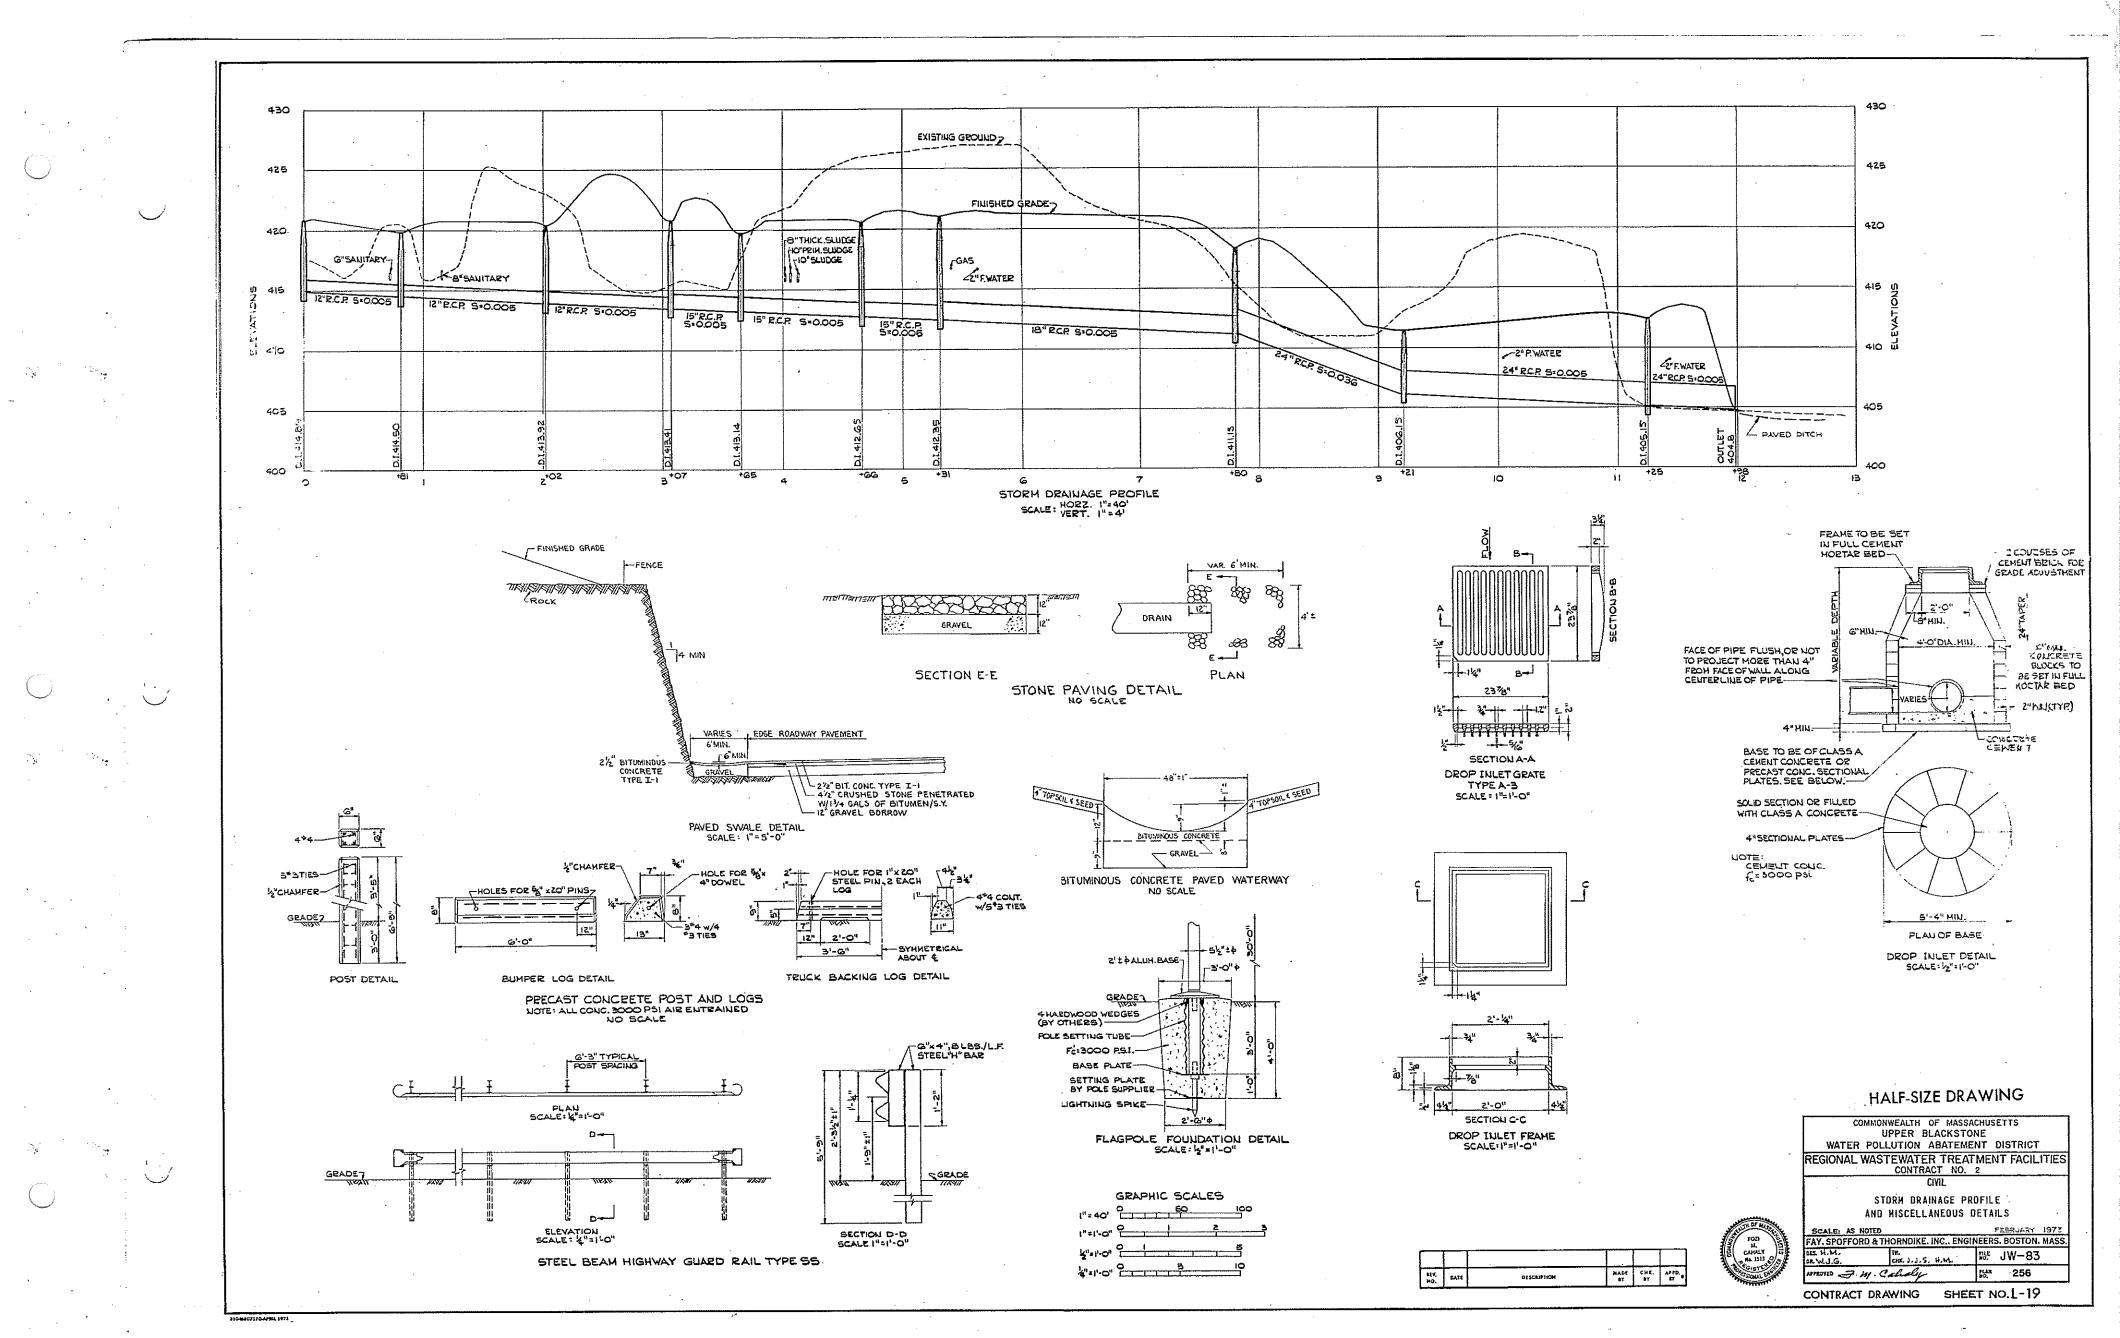

| 0 | 4                                     | 0<br>0                                | ئد       |





-----

ेव०

1111

÷÷÷ 8-50 ii fii E Hi 

1444

9-60

Httt:

17 m

13

Ŧ

:1172

E H H

8-00 7-50 11: ŝ \_\_\_\_

::: 7-00. 11 5.5 6-50 Litt HEEH

• • • • • • • • • • 6-00 











| STRUCTURE                  | ITENS TO BE SALVAGED AND STORED                                                  |
|----------------------------|----------------------------------------------------------------------------------|
| I. EXISTING SCREEN HOUSE   | SCREENINGS EQUIPMENT, CONVEYOR<br>Air Blowers and Appurtenances<br>Sluice Gates. |
| 2. GATE HOUSE              | I. FLOW INDICATOR RECORDER<br>And Integrator, sluice gates                       |
| 3. TRICKLING FILTERS       | 16 ROTARY DISTRIBUTORS AND ALL APPURTEMANCES<br>GATE VALVES AND FLOOR STANDS     |
| 4. PUKP WELL               | I. ELECTRIC NOTORS AND PUMPS<br>Electric control paxel, all gate valves          |
| 5. CONTROL WELLS           | GATE VALVES