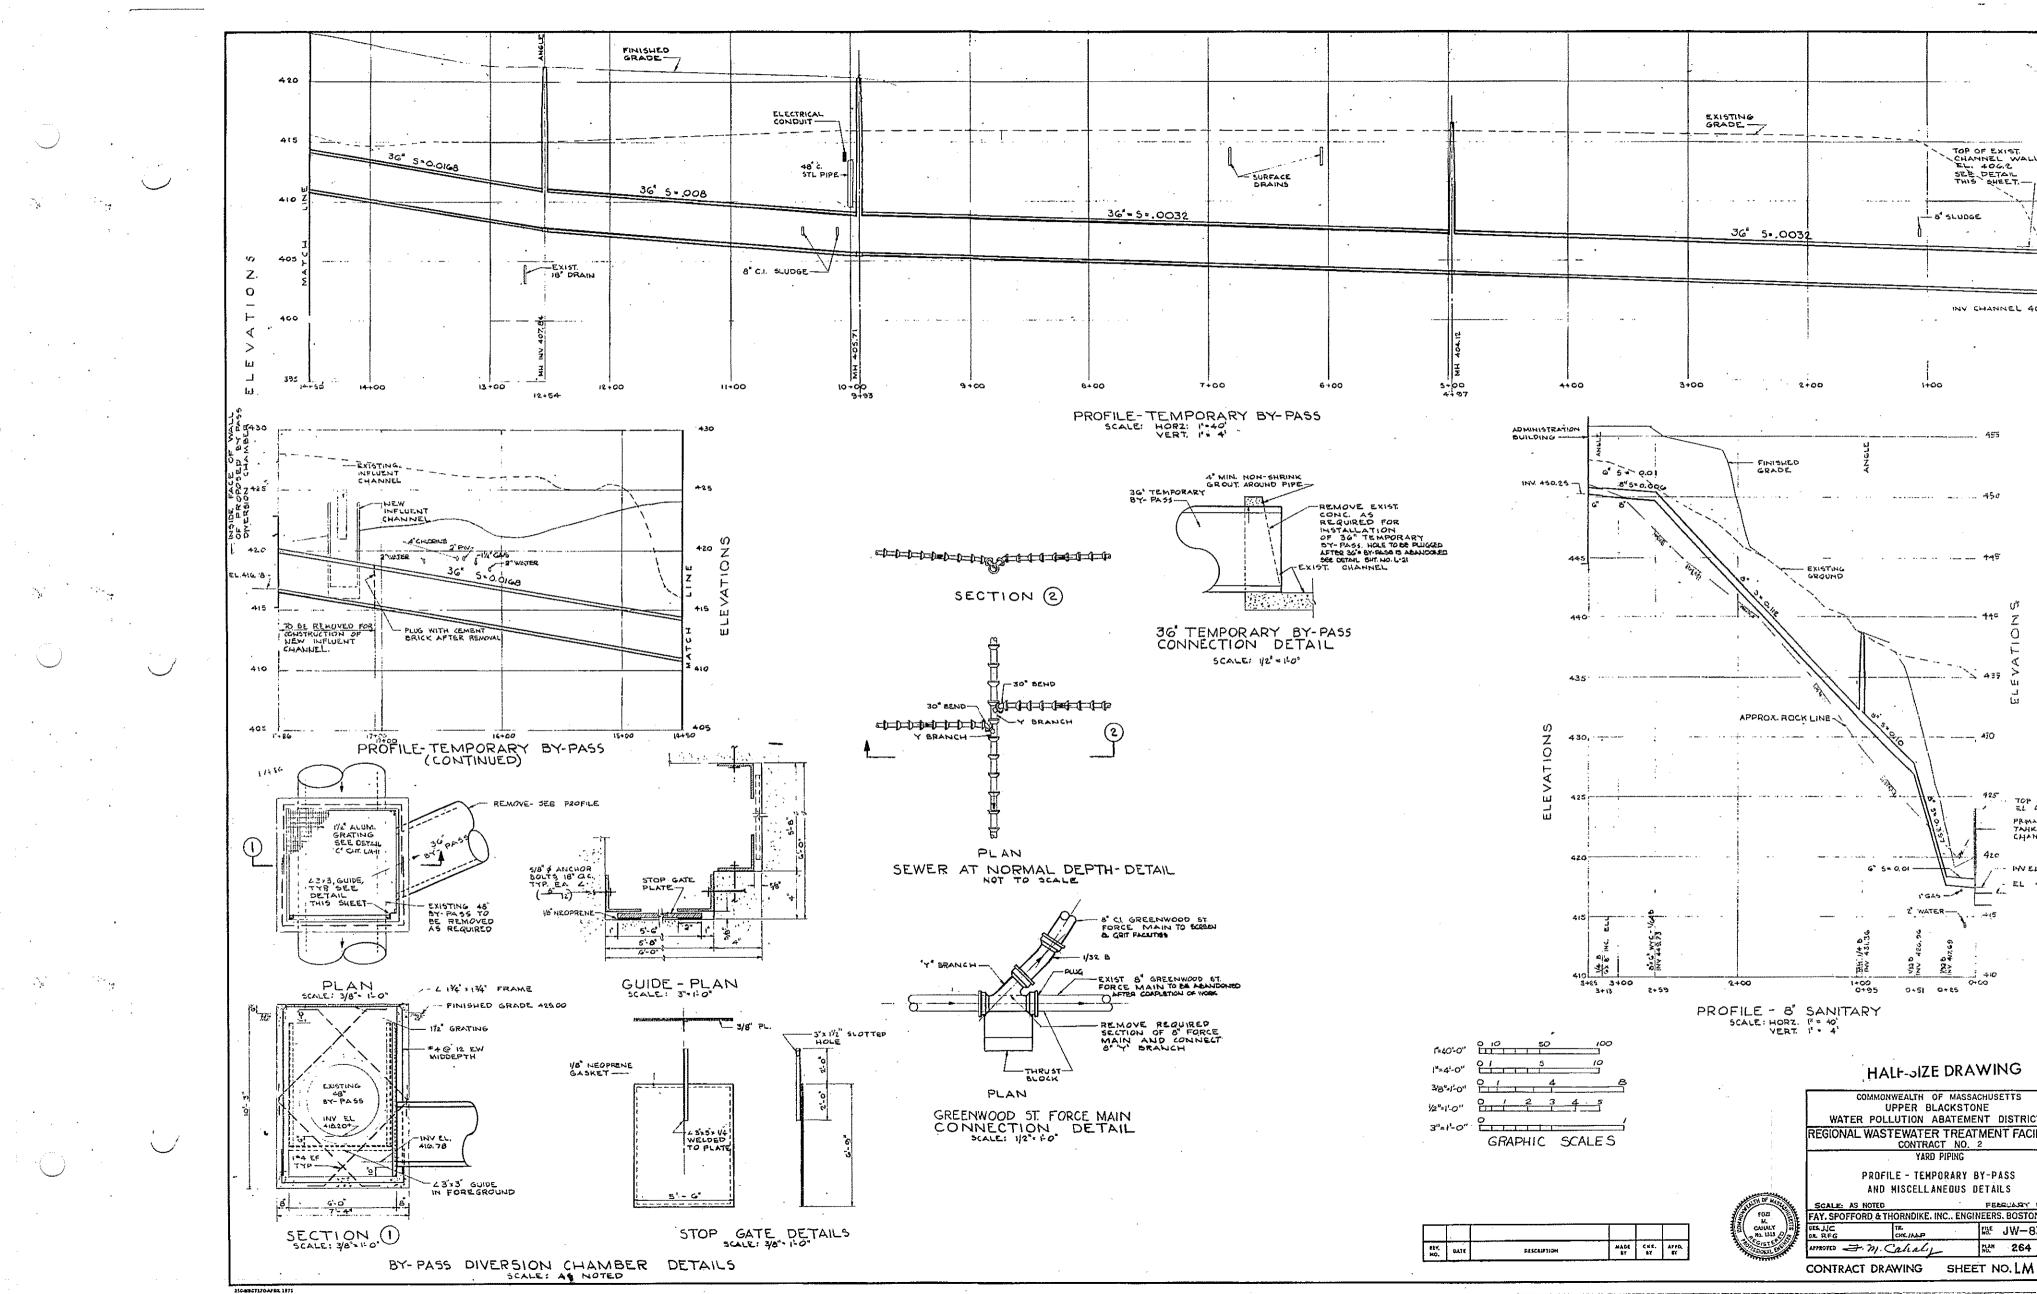

|
| B. SLUDGE WELL             | 1. HOTOR AND PUKP; GATE VALVES                                                   |
| 6. ADMINISTRATION BUILDING | I. LABORATORY EQUIPMENT                                                          |
| 7. NAINTELIANCE<br>Garage  | 1. CHLORINE EQUIPMENT AND APPURTEMANCES                                          |
|                            |                                                                                  |











PROFILE-FINAL SETTING TANK NO.2-EFFLUENT SCALE: HOR. 1-40' VERT 1'-4'

> HALF-SIZE DRAWING COMMONWEALTH OF MASSACHUSETTS UPPER BLACKSTONE WATER POLLUTION ABATEMENT DISTRICT

FOZI M. CANALY Ma. 1513 HAY, BATK MADE CHK. AFFO. BY BY BY DESCRIPTION

20

8

GRAPHIC SCALES







.......



PROFILE - 8" THICKENED SLUDGE SCALE: HORZ: 1-40' VERT: 1-4'



PROFILE - 8 SCRUBBER WATER WASTE

HALF-SIZE DRAWING COMMONWEALTH OF MASSACHUSETTS UPPER BLACKSTONE WATER POLLUTION ABATEMENT DISTRICT REGIONAL WASTEWATER TREATMENT FACILITIES CONTRACT NO. 2 ED SLUDGE ER WASTE

|      |                                        | •       |            |             |
|------|----------------------------------------|---------|------------|-------------|
|      | ······································ |         |            |             |
| DATE | DESCRIPTION                            | MADE ST | CHK.<br>67 | 4970.<br>14 |

GRAPHIC SCALES

1" 40-0"

¥\*=1-0"

|           | ·                 | YARD PIPING                       |                                        |
|-----------|-----