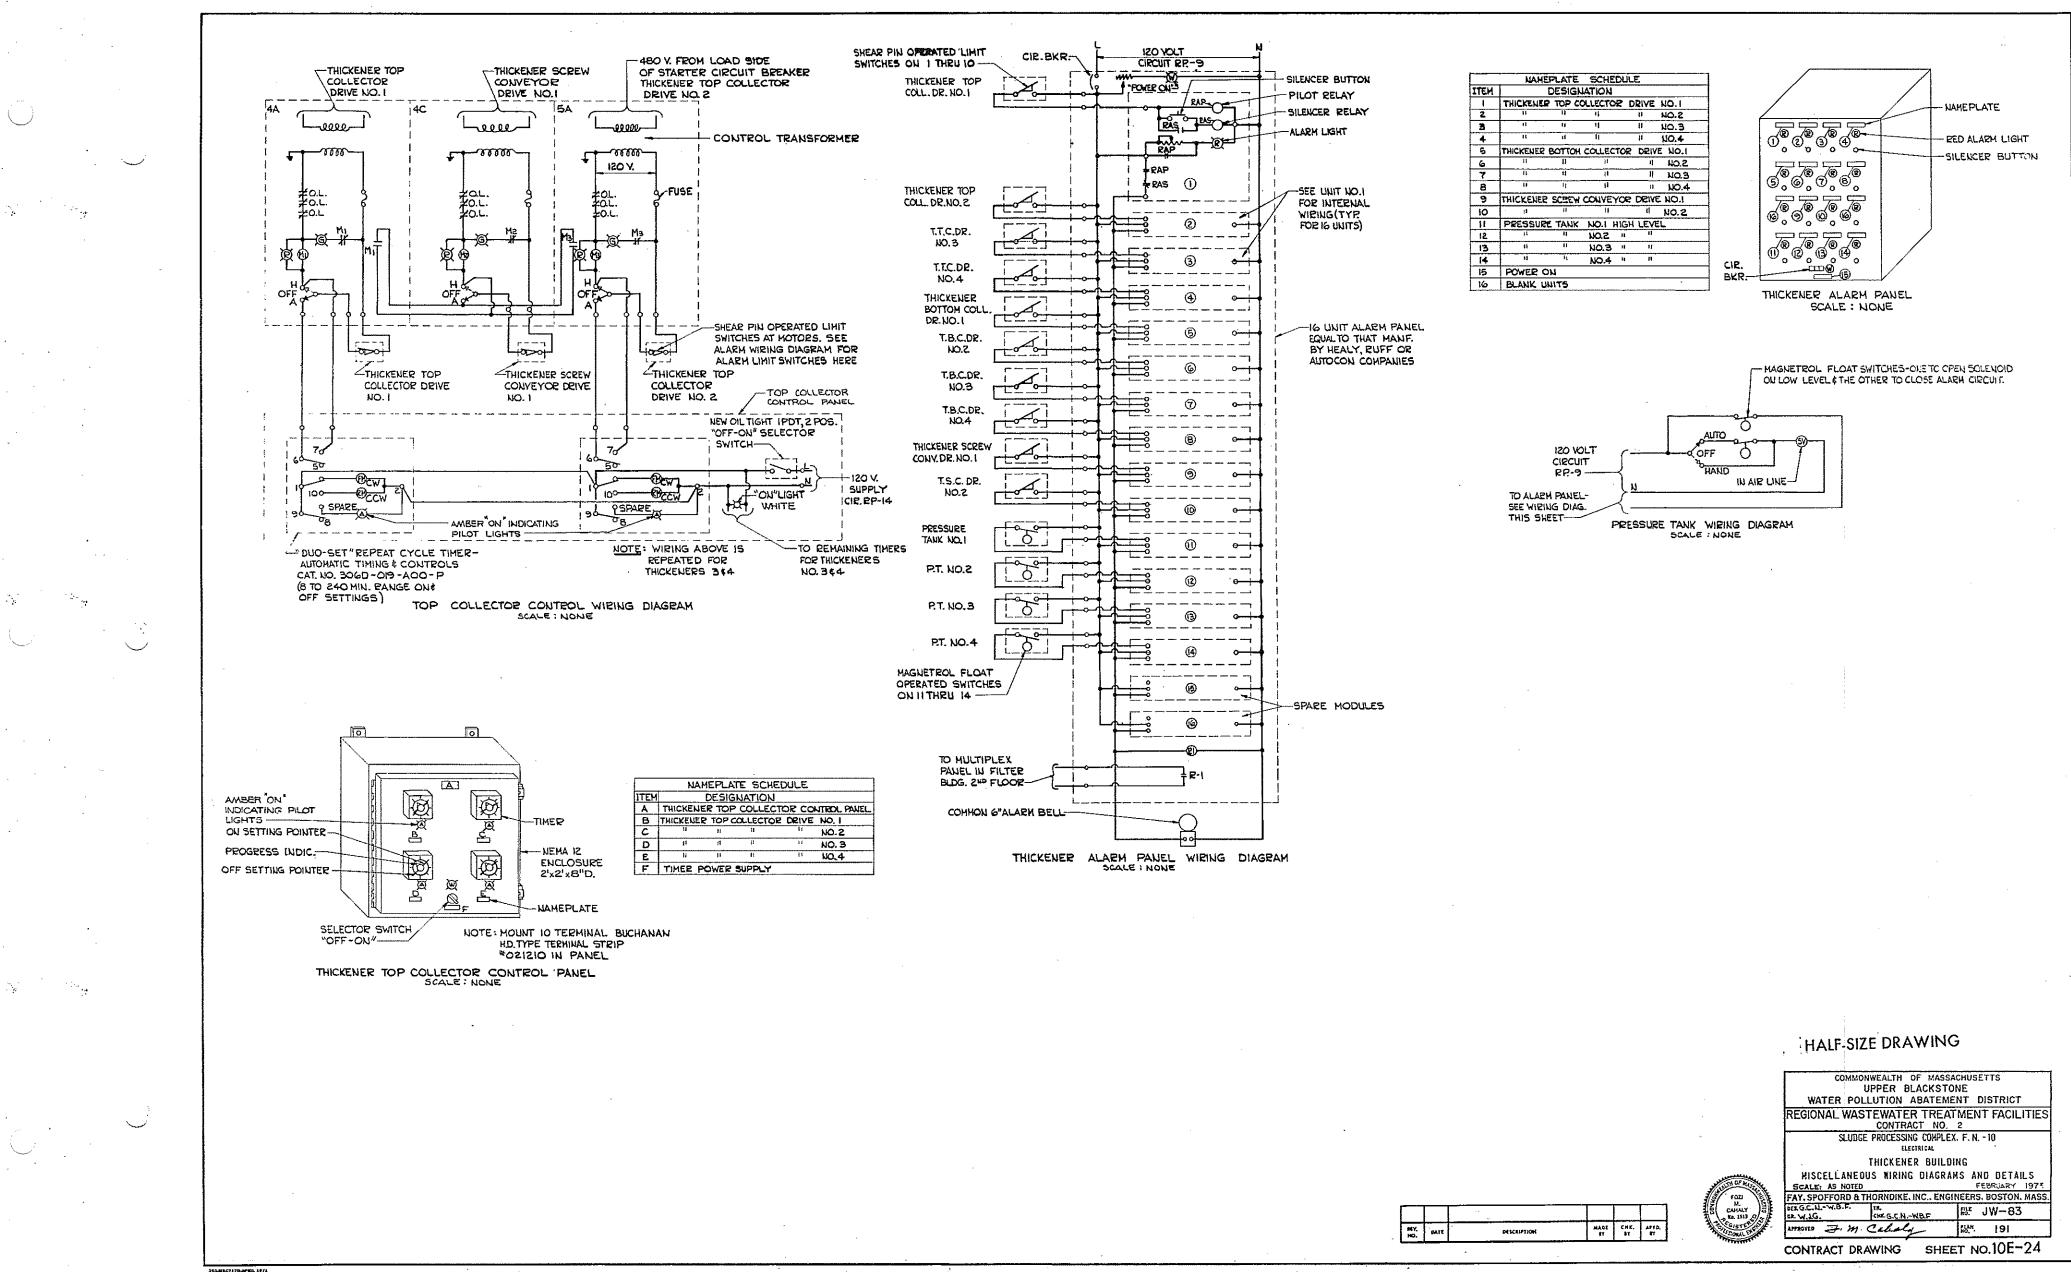

--|
| <b></b>    |      |                |             |   | 1          |            | 1           | FAY. SPOFFORD & THORNDIKE. INC., ENGINEER                                        |             |
|            |      |                |             |   |            |            |             | ELECTRICAL<br>THICKENER BUILDING<br>HOTOR CONTROL CENTER ELEVATIONS              | AND DETAILS |
| 2 -1-5     | 6    | RAPHIC         | SCALE       |   |            |            |             | REGIONAL WASTEWATER TREATMEN<br>CONTRACT NO. 2<br>SLUDGE PROCESSING COMPLEX. F.I |             |
| /          |      | <u>,   - 2</u> | 34          | 5 |            |            |             |                                                                                  | DISTRICT    |

HALF-SIZE DRAWING









| CO           | MMONWEALTH OF M<br>UPPER BLACK |                     |
|--------------|--------------------------------|---------------------|
| WATER        |                                | TEMENT DISTRICT     |
| REGIONAL V   | VASTEWATER TI<br>CONTRACT      | REATMENT FACILITIES |
|              | NIGHT SOIL FACILIT             | EY. F.N11           |
|              | STRUCTU                        |                     |
| SCALE: AS N  |                                | FEBRUARY 1973       |
| PAT. SPOFFUR | TR                             |                     |
| M. RAO.      | CHR. M.H.                      | JG ₩ JW-83          |
|              | M. Cahaly                      | 194 rot             |
| CONTRACT     | DRAWING S                      | SHEET NO. 115-1     |