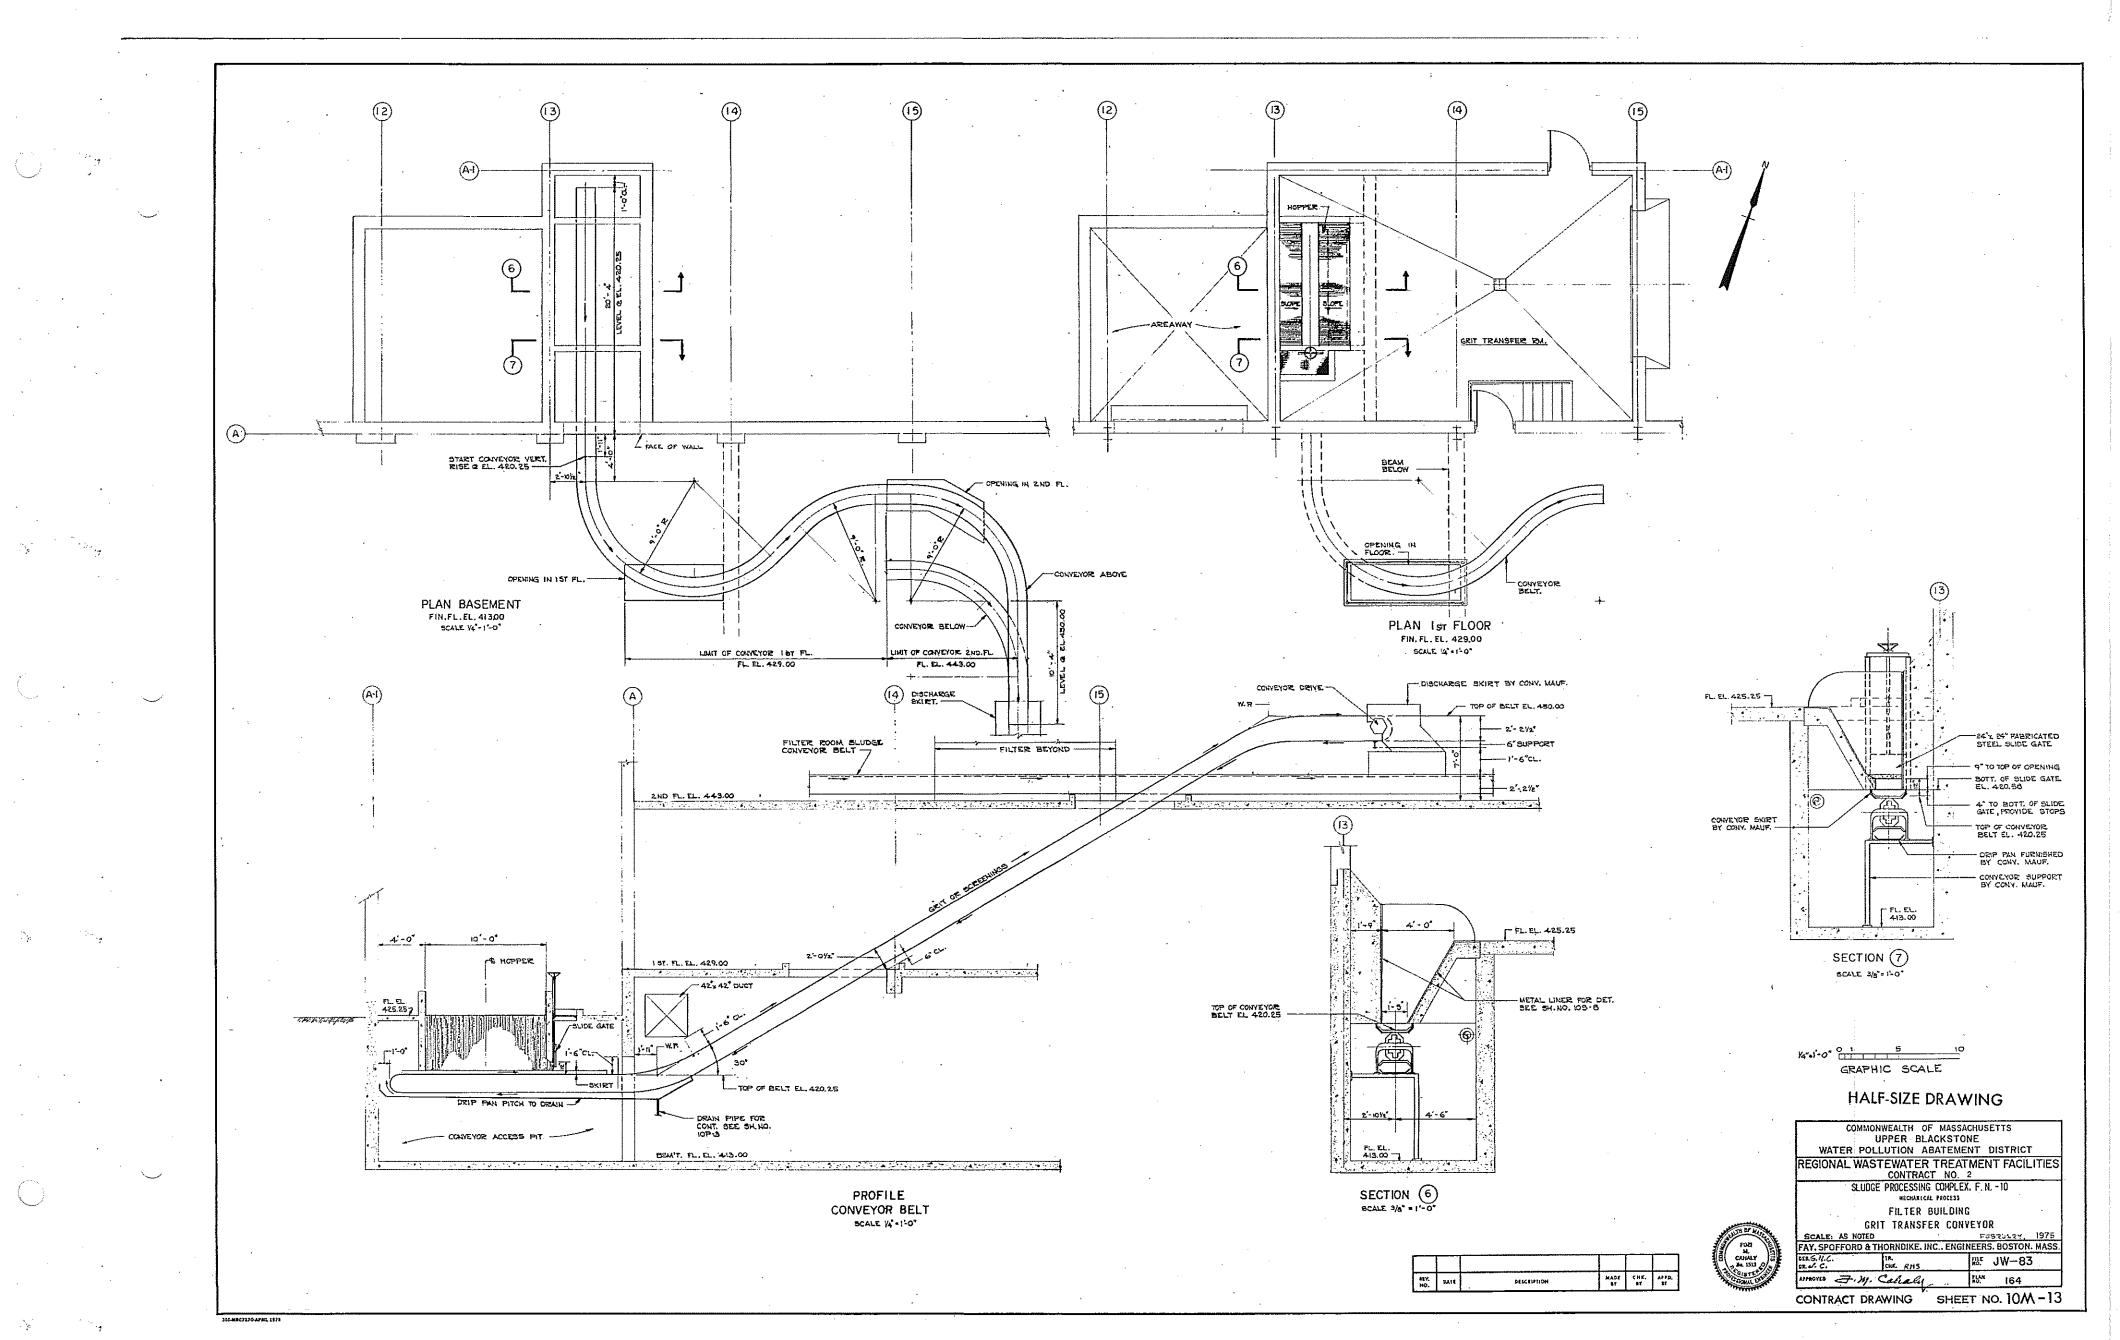

### UPPER BLACKSTONE WATER POLLUTION ABATEMENT DISTRICT

### DISTRICT MEMBERS: TOWN OF AUBURN, AND CITY OF WORCESTER

Ó

 $\left( \right)$ 

MILLBURY-WORCESTER, MASSACHUSETTS

CONTRACT NO. 2 CONTRACT DRAWINGS

FAY, SPOFFORD & THORNDIKE, INC. ENGINEERS BOSTON, MASSACHUSETTS

# REGIONAL WASTEWATER TREATMENT FACILITIES

## UPPER BLACKSTONE WATER POLLUTION ABATEMENT DISTRICT DISTRICT MEMBERS: TOWN OF AUBURN, AND CITY OF WORCESTER

## REGIONAL WASTEWATER TREATMENT FACILITIES

### MILLBURY-WORCESTER, MASSACHUSETTS

### CONTRACT NO. 2

FEBRUARY

1973

ld J. Mac Millan DONALD G. MacMILLAN, VICE - CHAIRMAN

CHARLES S. WOODBURY, SECRETARY

THORNDIKE, INC. BOSTON, MASSACHUSETTS

| •  | •           |            |
|----|-------------|------------|
| 0  | •<br>•<br>• |            |
|    | •           | , Ç        |
| 24 |             |            |
| •  |             |            |
|    | •           | $\bigcirc$ |
| •  | · · ·       |            |
|    | с.<br>      |            |