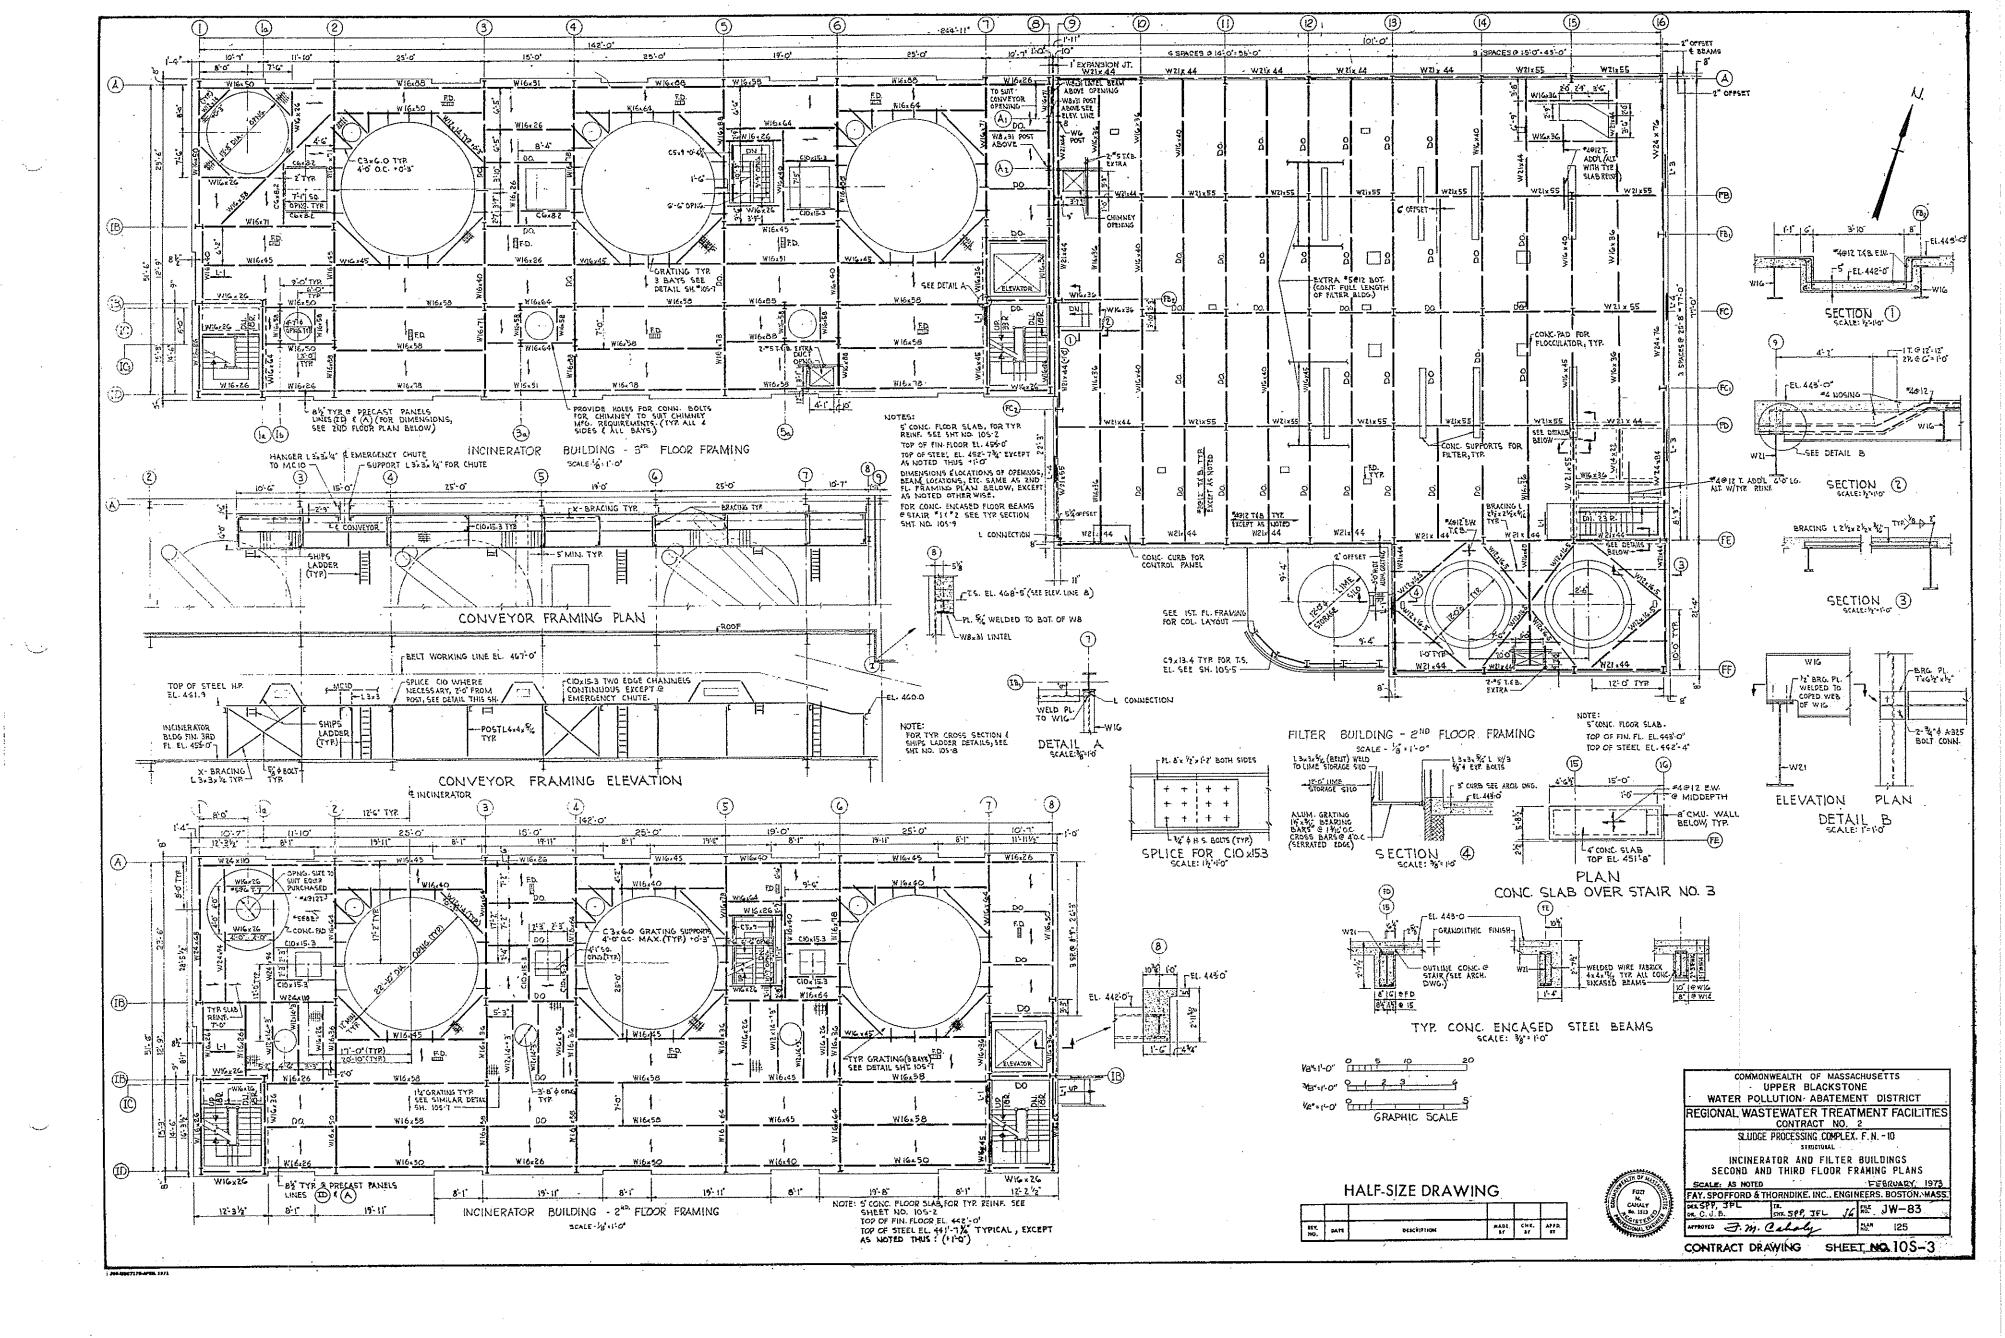

DETAIL                 | JT.          | THIOL                            | v.e              | VINIL ASBESTOS TILE           | 1111                                    |
| D.F.           | PRINKING FOUNTAIN      | 57.          | 50141                            | W.C.             | WATER COOLER                  |                                         |
| IZIAA.         | DIAMETER               | L.C.C.       | LEAD COATED COPPER               | WD.              | WOOD                          |                                         |
| DIW.           | PILENSION              | L.P.         | LOW POINT                        | W.D.             | WINDOW DIMENSION              |                                         |













.

.

7. 20







•

 $\bigcirc$ 



· · ·























. .

.

•

 $\bigcirc$ 





. .



· · ·





---

.



| PIPE SIZE-<br>HAND-RAILS                                                                             |                                                             |                                       |                                                                                    |                       |
|------------------------------------------------------------------------------------------------------|-------------------------------------------------------------|---------------------------------------|------------------------------------------------------------------------------------|-----------------------|
| HAND-RAILS