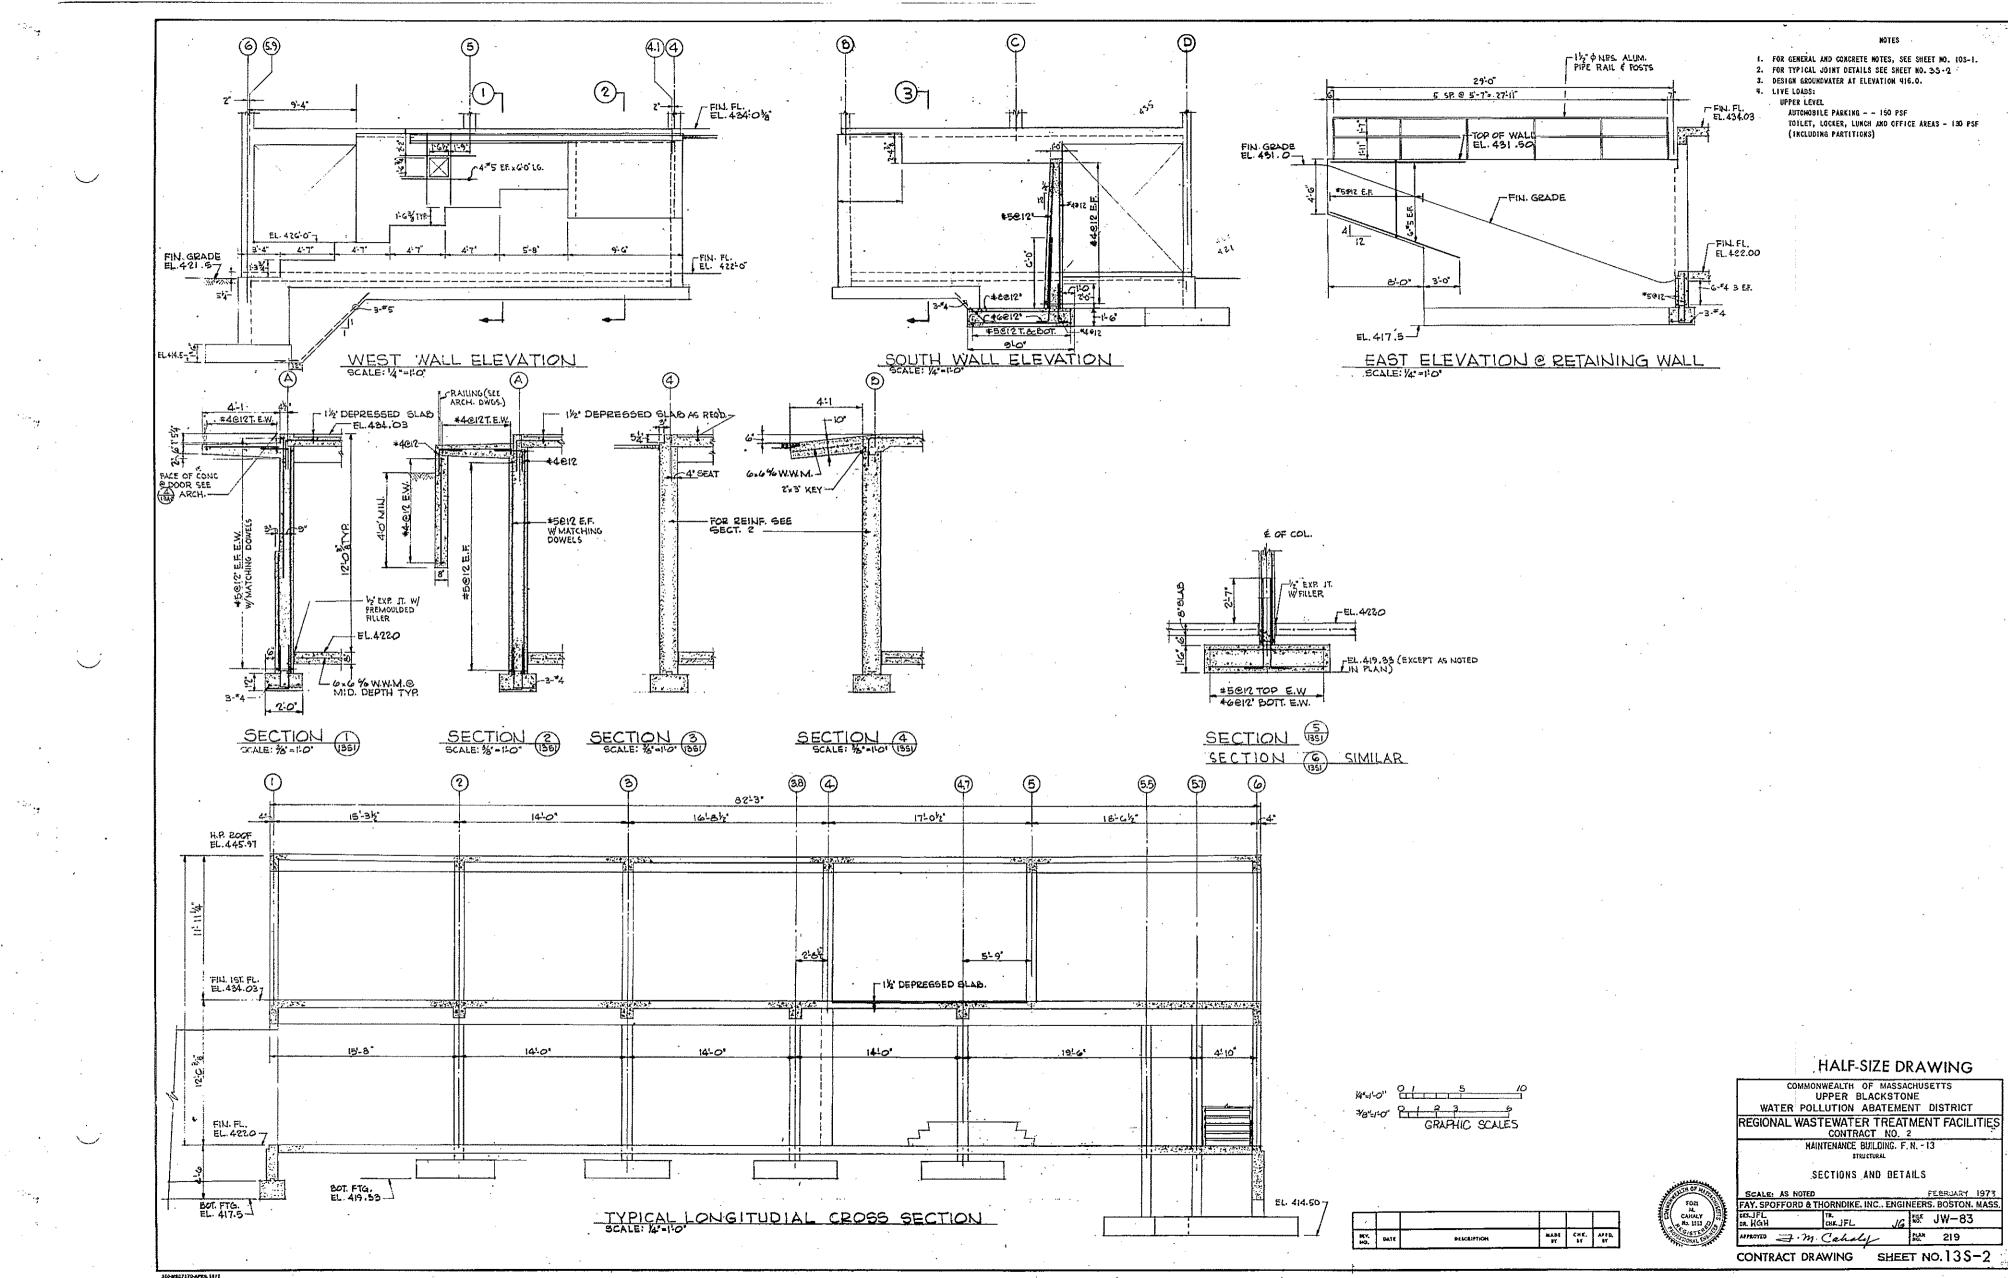

DMINISTRATION BUILDING, F. N 12<br>Electrical                                          |
|                                             | LIGHTING - FIRST FLOOR PLAN                                                             |
|                                             | SCALE: AS NOTED FEBRUARY 1973                                                           |
|                                             | FAY. SPOFFORD & THORNDIKE, INC ENGINEERS, BOSTON, MASS.)                                |
| ATE DESCRIPTION MADE CHR. APPD.<br>ST ST BT | APROVED = NI. Cehaly 10. 213                                                            |
|                                             | CONTRACT DRAWING SHEET NO.12E-3                                                         |





.

``





.





|          | HALF-SIZE DRAWING                                                                          |
|----------|--------------------------------------------------------------------------------------------|
|          | COMMONWEALTH OF MASSACHUSETTS<br>UPPER BLACKSTONE<br>WATER POLLUTION ABATEMENT DISTRICT    |
|          | REGIONAL WASTEWATER TREATMENT FACILITIES                                                   |
|          | MAINTENANCE BUILDING, F. N 13<br>structural                                                |
|          | SECTIONS AND DETAILS                                                                       |
| A STREET | SCALE: AS NOTED FEBRUARY 1973<br>FAY, SPOFFORD & THORNDIKE, INC., ENGINEERS, BOSTON, MASS, |
| r Ball   | DES.JFL TR.<br>DR. KGH CHR.JFL JG KO. JW-83