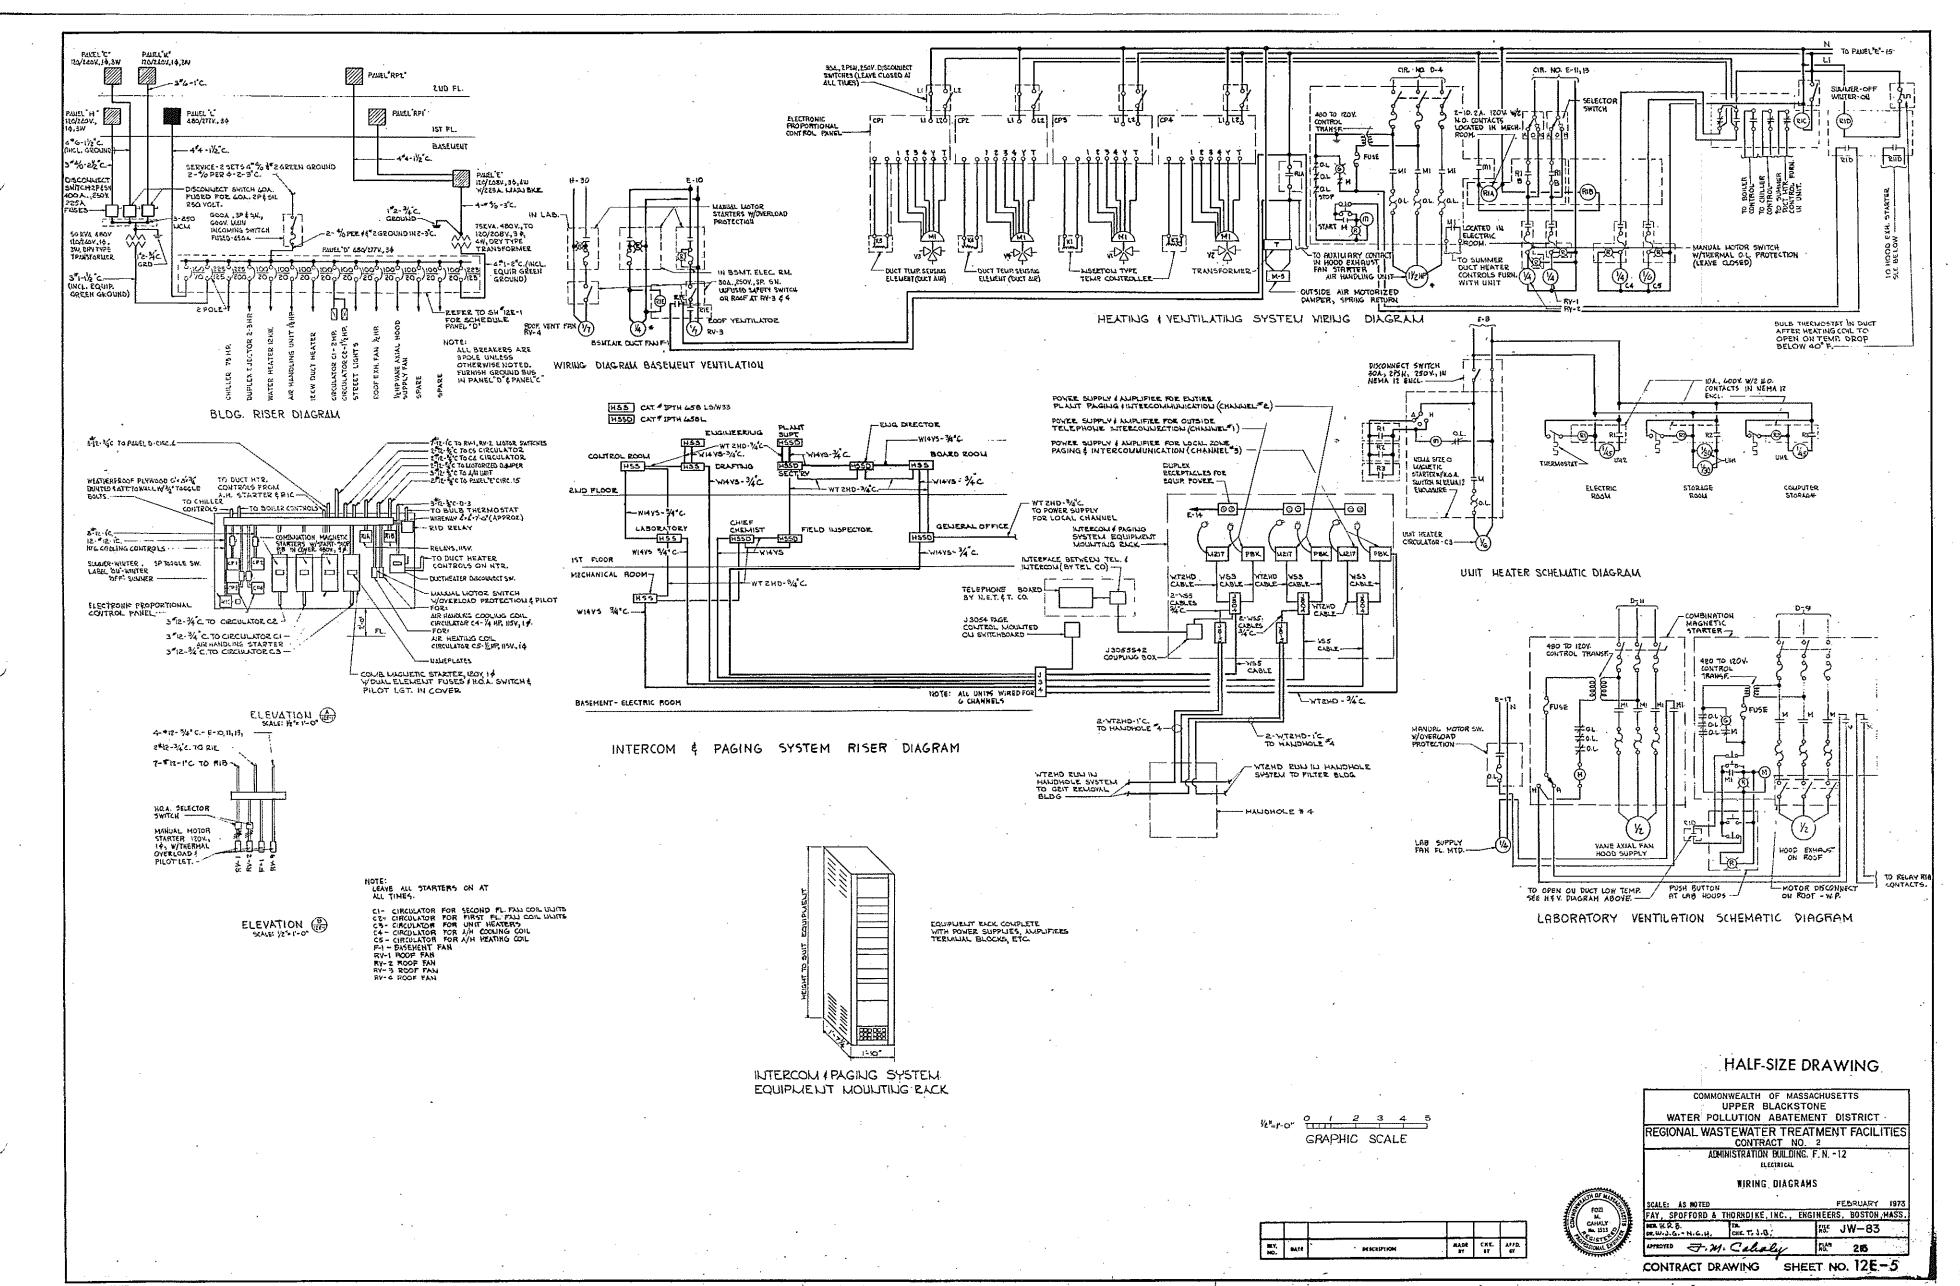

| ADMINISTRATION BUILDING, F. N 12<br>Electrical                                          |
|                                             | LIGHTING - FIRST FLOOR PLAN                                                             |
|                                             | SCALE: AS NOTED FEBRUARY 1973                                                           |
|                                             | FAY. SPOFFORD & THORNDIKE, INC ENGINEERS, BOSTON, MASS.)                                |
| ATE DESCRIPTION MADE CHR. APPD.<br>ST ST BT | APROVED = NI. Cehaly 10. 213                                                            |
|                                             | CONTRACT DRAWING SHEET NO.12E-3                                                         |





.

``





.





|          | HALF-SIZE DRAWING                                                                          |
|----------|--------------------------------------------------------------------------------------------|
|          | COMMONWEALTH OF MASSACHUSETTS<br>UPPER BLACKSTONE<br>WATER POLLUTION ABATEMENT DISTRICT    |
|          | REGIONAL WASTEWATER TREATMENT FACILITIES                                                   |
|          | MAINTENANCE BUILDING, F. N 13<br>structural                                                |
|          | SECTIONS AND DETAILS                                                                       |
| A STREET | SCALE: AS NOTED FEBRUARY 1973<br>FAY, SPOFFORD & THORNDIKE, INC., ENGINEERS, BOSTON, MASS, |
| r Ball   | DES.JFL TR.<br>DR. KGH CH