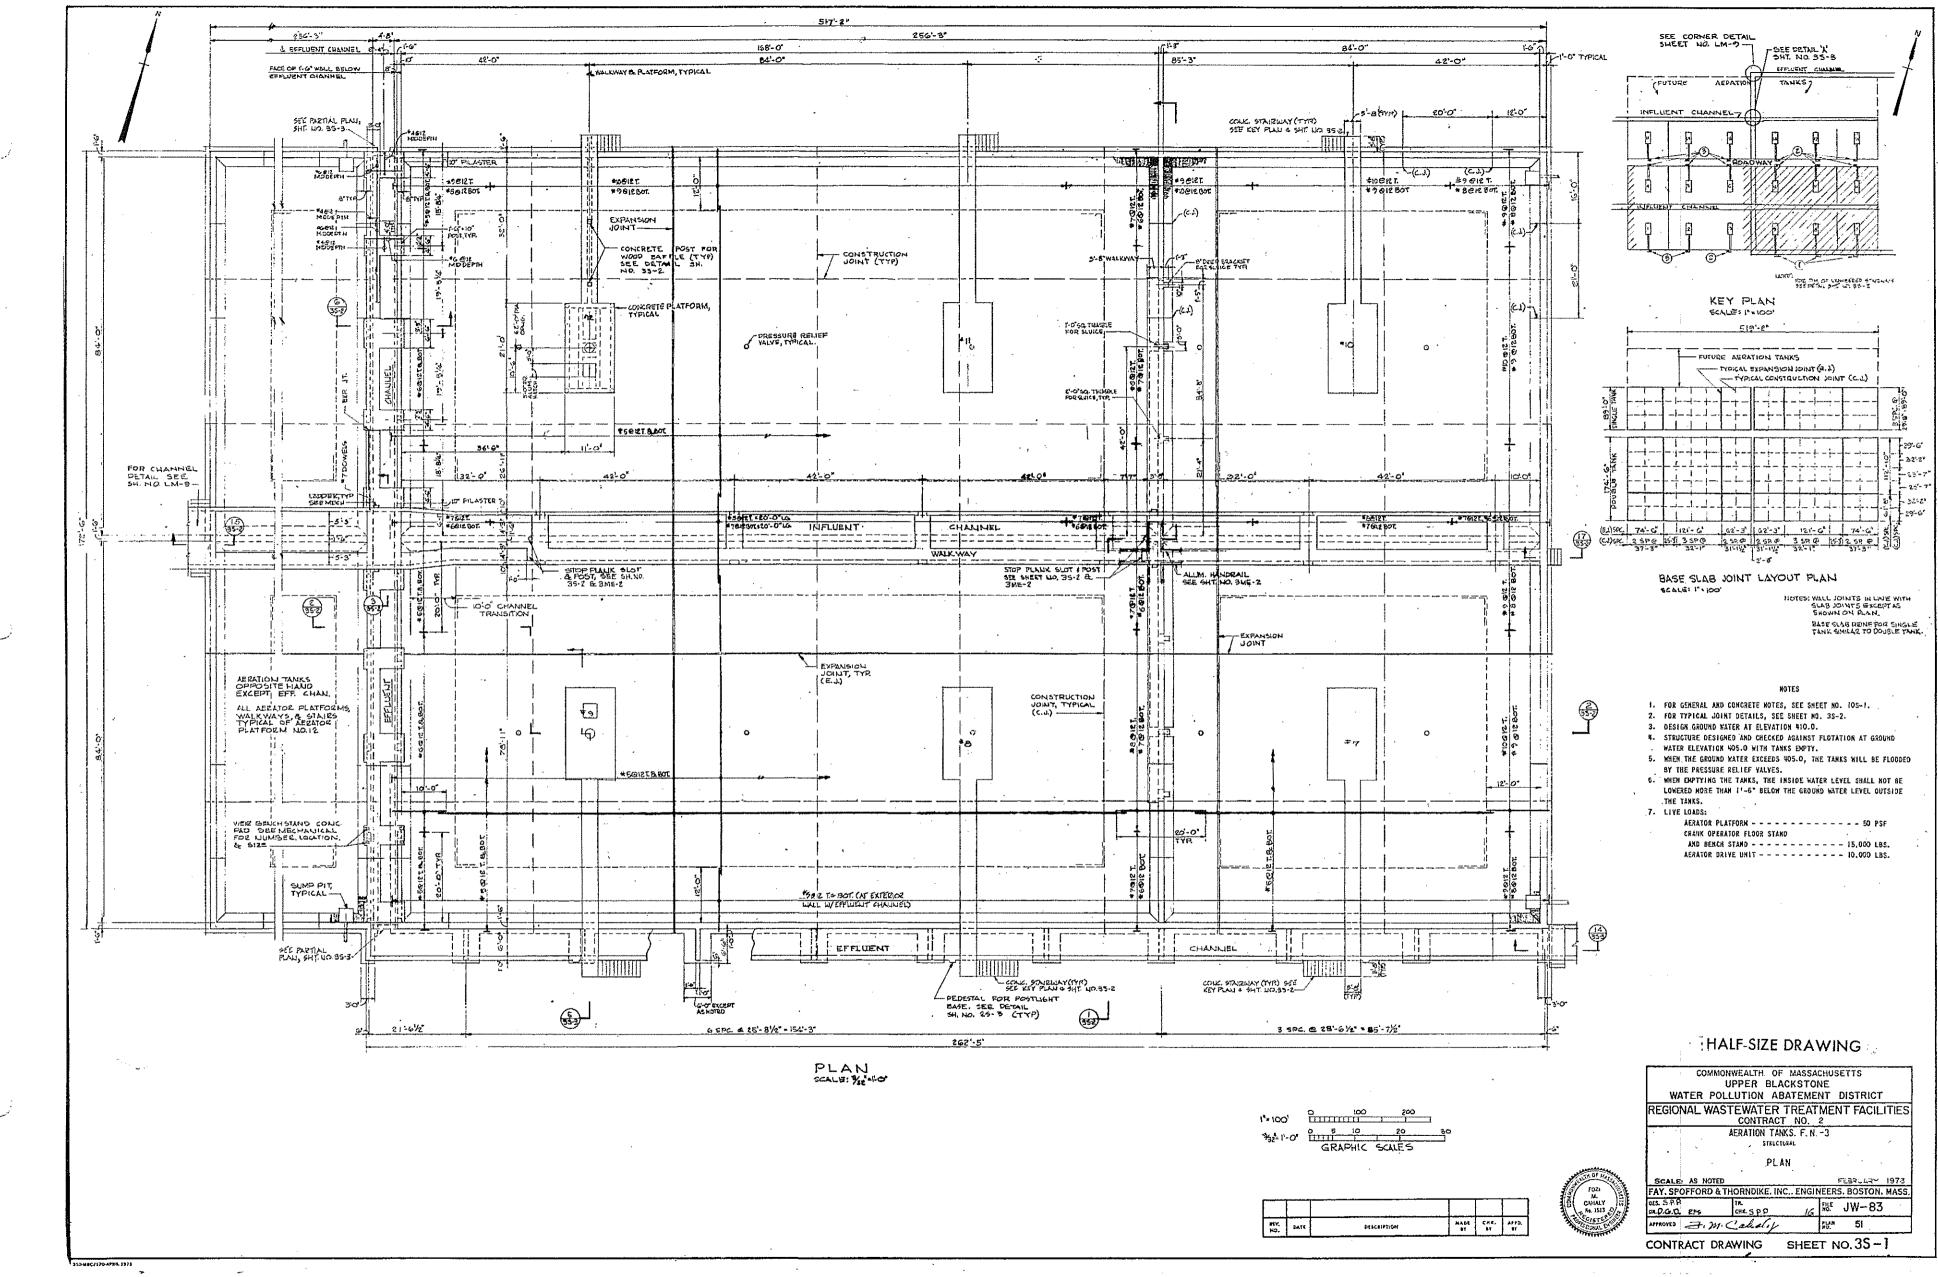

WING SHEET NO. 1M-1                           |           |         |             |          |             |      |      |       |







- C ON-DEF CONTROL BY DIFFERENTIAL PRESSURE FROM SCREEN CONTROL PANEL. REMOTE HAND OFF AUTO, SWITCH LOCATED IN SCREEN CONTROL PANEL D. FURNISH IN THIS SECTION A COMBINATION FUSED SWITCH TYPE, FULL VOLTAGE, NORREVERSING, THO SPEED, ONE WINDING CONSTANT TORQUE MAGNETIC NOTOR STARTER WITH AUTOMATIC SEQUENCE ACCELLERATING RELAY. "HIGH-LOK-STOP" PUSHBUTTON CONNECT RENOTE HIGH TEMPERATURE





.

. بەمىرى .

•







. .







· • • •













SETTLING TANK CONTROL PANELS HTD. REMOTE AT TANKS, AND TO HIGH LEVEL CUT OFF RELAY IN SECT. 98, WHICH OPENS ON HIGH LEVEL AT SLUDGE HOLDING TANKS. SEE SHEET NOSSE-242M-IFOR WIRING.

CONTRACT DRAWING SHEET NO.2 E-3



-







. . .





.. .













алан (так) Салан (так)) Салан (так) Салан (так)) Салан (так)) Салан (так)) Салан (так)) С





.

























.









| ROOF VENTILATOR SCHEDULE |         |        |      |      |        |      |       |       |              |                    |
|--------------------------|---------|--------|------|------|--------|------|-------|-------|--------------|--------------------|
| MARK                     | NO REOD | C.F.M. | S.P. | H.P. | R.P.M. | VOLT | PHASE | HERTZ | SHUTTER TYPE | · OPERATION        |
| R.V1                     | 1       | 3,400  | 3/8- | 3/4  | 910    | 460  | 3     | 60    | GRAVITY      | CONNECTED WITH HY  |
| R.V2                     | 2       | 5,050  | 1/8  | 1    | 875    | 460  | 3     | 60    | GRAVITY