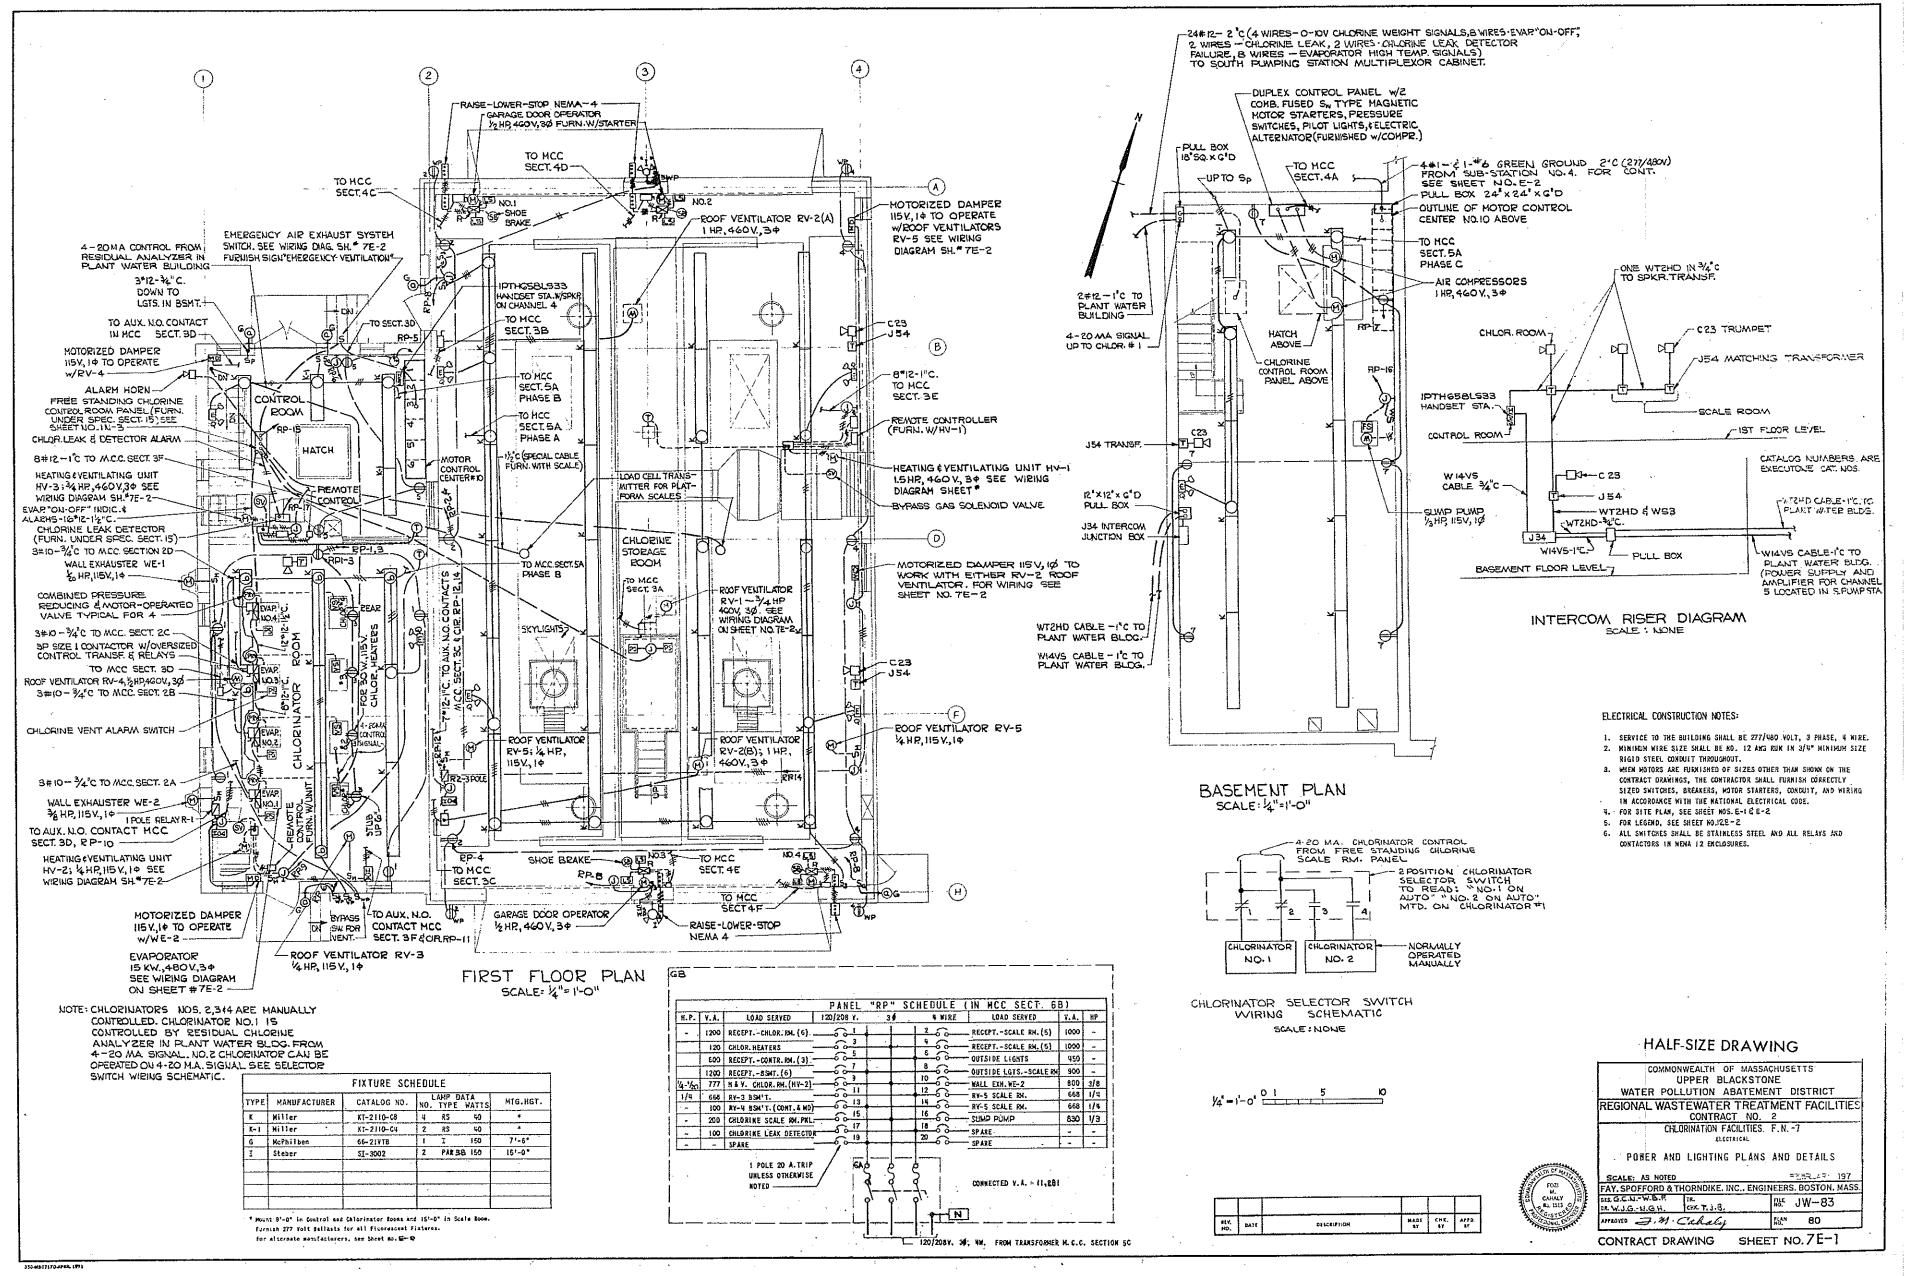

RED    | HEAT    | ING .  | AND    | VEN.    | TILAT    | ING      |
|----------|-------------------|---------|---------|--------|--------|---------|----------|----------|
|          |                   | BTU     | BTU     | FRESH  | RETURN | OUTSIDE | RETURN   | LEAVIN   |
| MARK     |                   | PER HR. | PER HR. | AIR    | AIR    | AIR     | AIR      | AIR      |
|          |                   | INPUT   | OUTPUT  | C.F.M. | C.F.M. | TEMP.'F | TEMP. *F | TEMP. *F |
| H.V. ~ 1 | CHLOR. STOR, BLDG | 430,000 | 344,000 | 3,400  | 1,160  | - 5*    | 50*      | 79'      |
| H.V 2    | CHLOR. ROOM       | 100,000 | 80,000  | 500    | 560    | - 5     | 70       | 104      |
| H.V 3    | CONTROL ROOM      | 160,000 | 128,000 | 885    | 810    | - 5*    | 70*      | 102.8    |



•

Ŭ,























|                       |                           |                    | HALF-SIZE DRA                                           | WING                     |
|-----------------------|---------------------------|--------------------|---------------------------------------------------------|--------------------------|
|                       | 10                        |                    | COMMONWEALTH OF M<br>UPPER BLACK<br>WATER POLLUTION ABA | STONE                    |
| %"=1-0" GRAPHIC SCALE | ES                        |                    | REGIONAL WASTEWATER TI                                  |                          |
|                       |                           |                    | PLANT WATER AND EMERGENCY F                             |