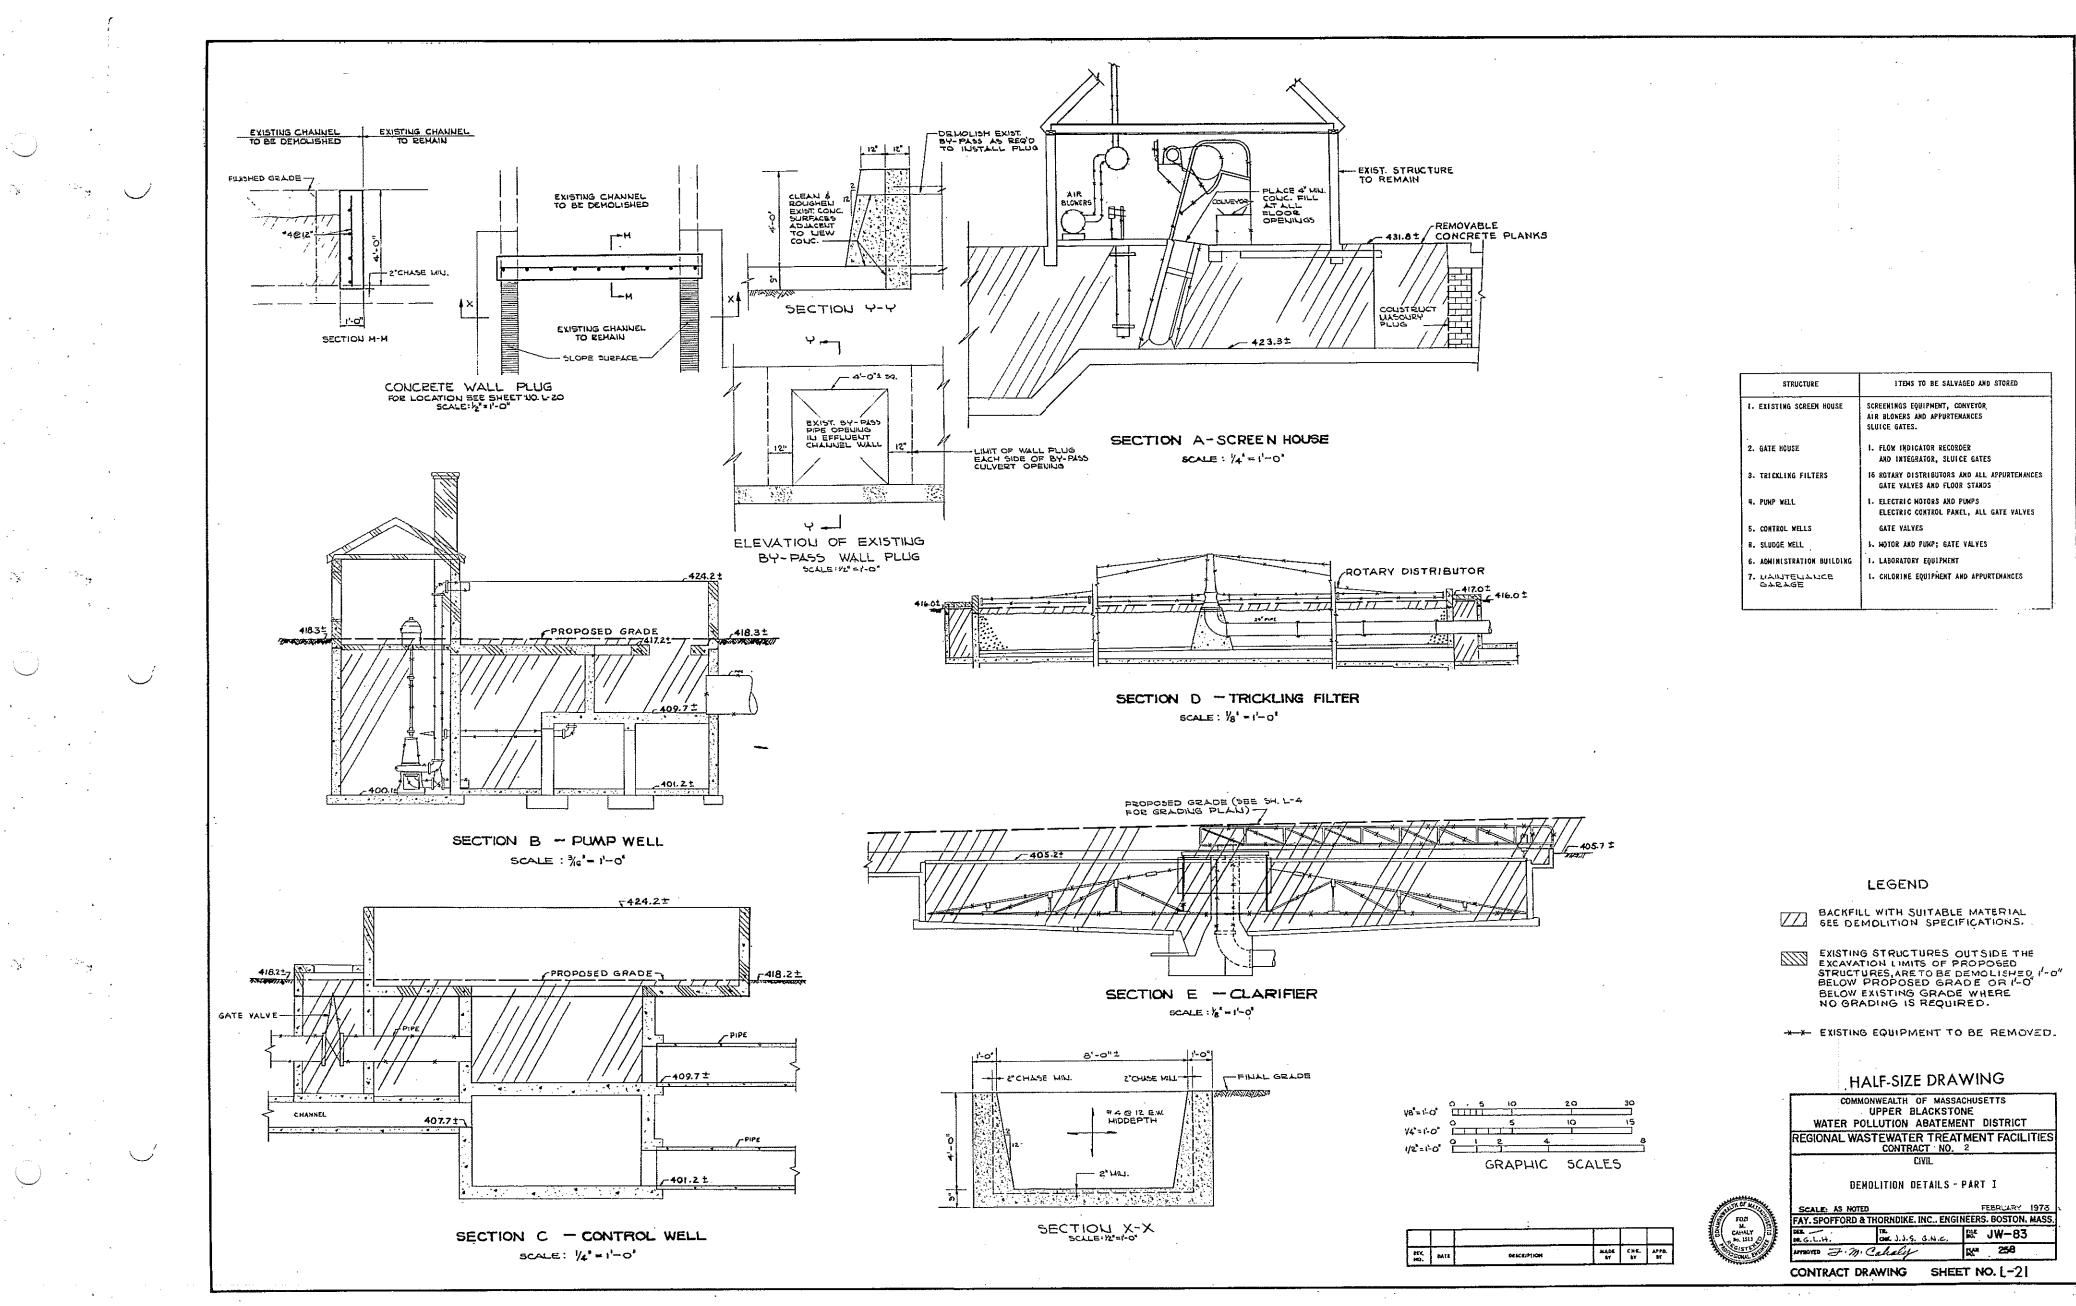

| 0 | 4                                     | 0<br>0                                | ئد       |





-----

ेव०

1111

÷÷÷ 8-50 ii fii E Hi 

1444

9-60

Httt:

17 m

13

Ŧ

:1172

E H H

8-00 7-50 11: ŝ \_\_\_\_

::: 7-00. 11 5.5 6-50 Litt HEEH

• • • • • • • • • • 6-00 











| STRUCTURE                  | ITENS TO BE SALVAGED AND STORED                                                  |
|----------------------------|----------------------------------------------------------------------------------|
| I. EXISTING SCREEN HOUSE   | SCREENINGS EQUIPMENT, CONVEYOR<br>Air Blowers and Appurtenances<br>Sluice Gates. |
| 2. GATE HOUSE              | I. FLOW INDICATOR RECORDER<br>And Integrator, sluice gates                       |
| 3. TRICKLING FILTERS       | 16 ROTARY DISTRIBUTORS AND ALL APPURTEMANCES<br>GATE VALVES AND FLOOR STANDS     |
| 4. PUKP WELL               | I. ELECTRIC NOTORS AND PUMPS<br>Electric control paxel, all gate valves          |
| 5. CONTROL WELLS           | GATE VALVES                                                                      |