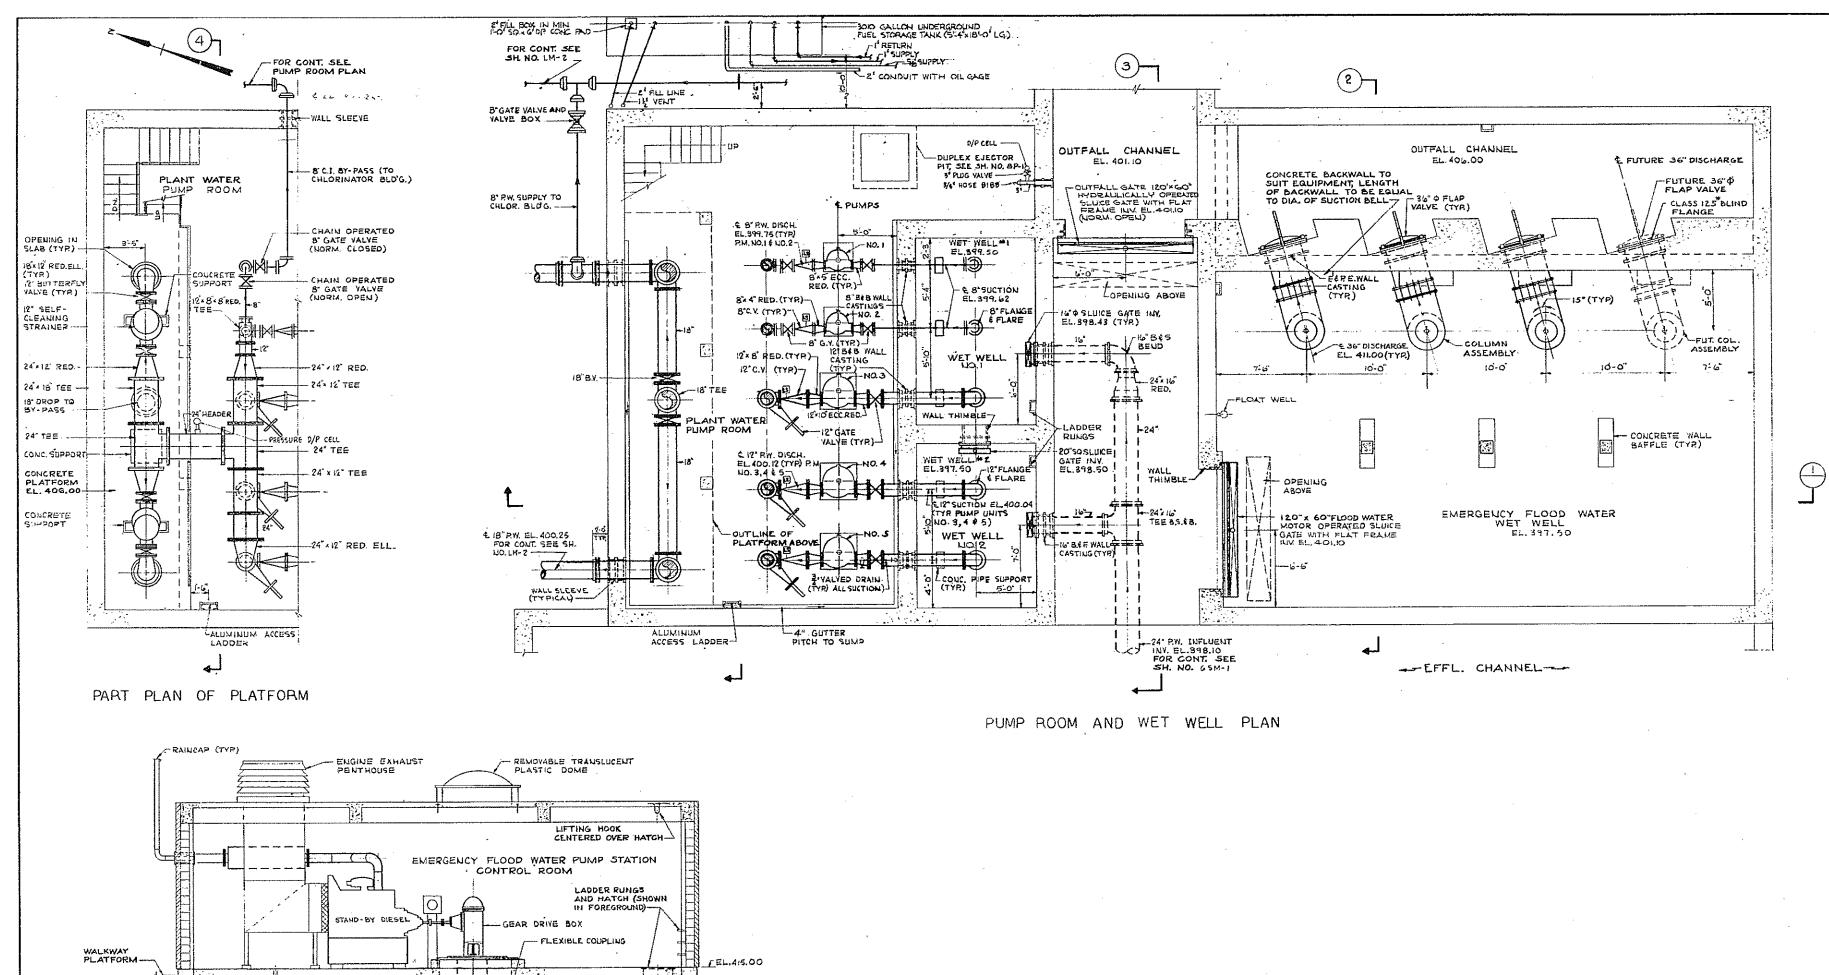

### UPPER BLACKSTONE WATER POLLUTION ABATEMENT DISTRICT

### DISTRICT MEMBERS: TOWN OF AUBURN, AND CITY OF WORCESTER

Ó

 $\left( \right)$ 

MILLBURY-WORCESTER, MASSACHUSETTS

CONTRACT NO. 2 CONTRACT DRAWINGS

FAY, SPOFFORD & THORNDIKE, INC. ENGINEERS BOSTON, MASSACHUSETTS

# REGIONAL WASTEWATER TREATMENT FACILITIES

## UPPER BLACKSTONE WATER POLLUTION ABATEMENT DISTRICT DISTRICT MEMBERS: TOWN OF AUBURN, AND CITY OF WORCESTER

## REGIONAL WASTEWATER TREATMENT FACILITIES

### MILLBURY-WORCESTER, MASSACHUSETTS

### CONTRACT NO. 2

FEBRUARY

1973

ld J. Mac Millan DONALD G. MacMILLAN, VICE - CHAIRMAN

CHARLES S. WOODBURY, SECRETARY

THORNDIKE, INC. BOSTON, MASSACHUSETTS

| •  | •           |            |
|----|-------------|------------|
| 0  | •<br>•<br>• |            |
|    | •           | , Ç        |
| 24 |             |            |
| •  |             |            |
|    | •           | $\bigcirc$ |
| •  | · · ·       |            |
|    | с.<br>      |            |