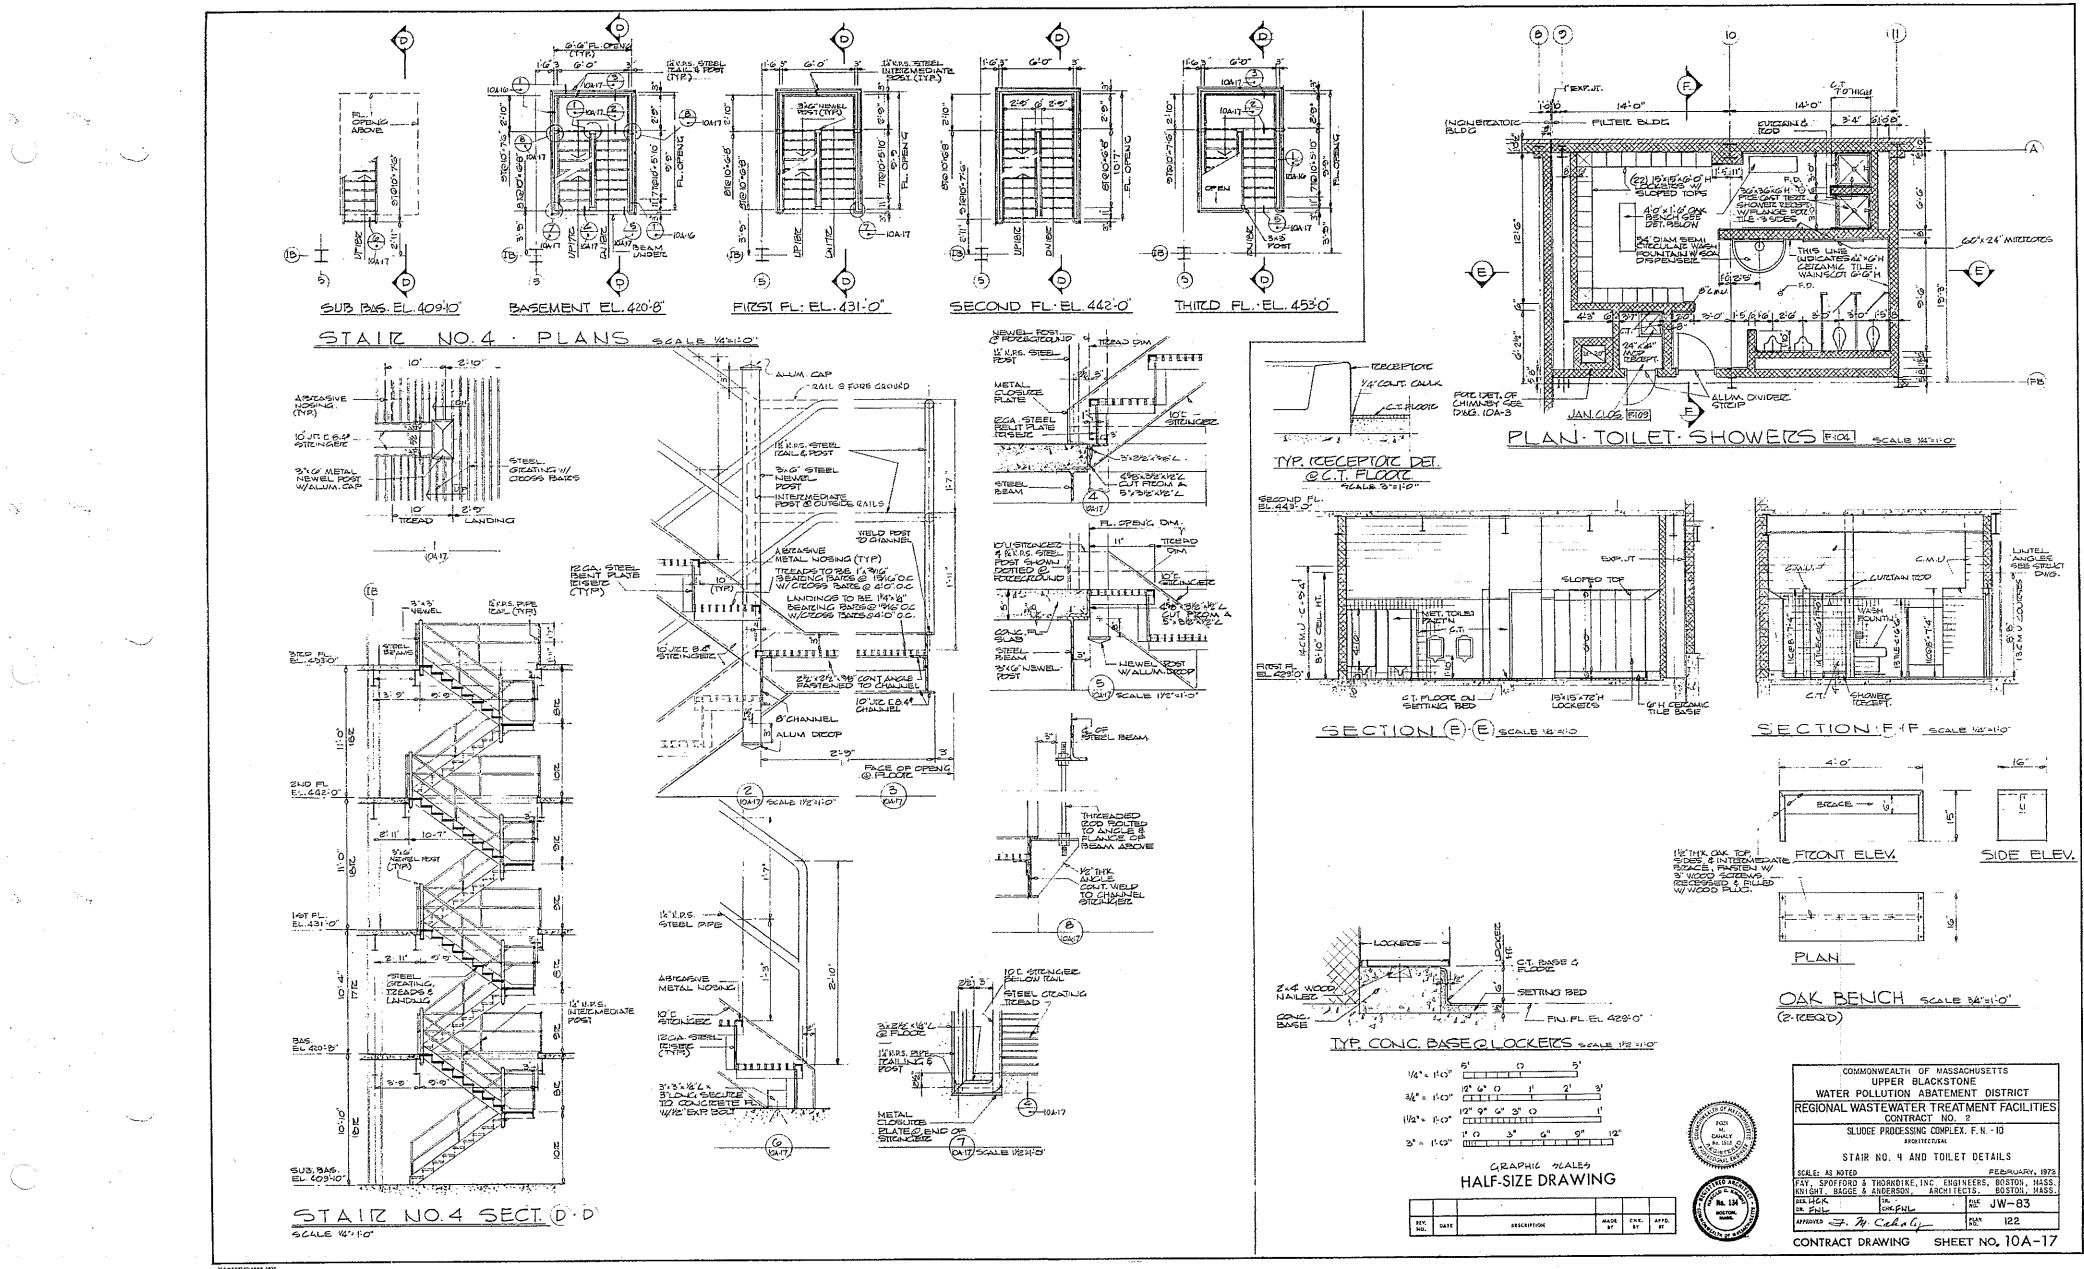

### UPPER BLACKSTONE WATER POLLUTION ABATEMENT DISTRICT

### DISTRICT MEMBERS: TOWN OF AUBURN, AND CITY OF WORCESTER

Ó

 $\left( \right)$ 

MILLBURY-WORCESTER, MASSACHUSETTS

CONTRACT NO. 2 CONTRACT DRAWINGS

FAY, SPOFFORD & THORNDIKE, INC. ENGINEERS BOSTON, MASSACHUSETTS

# REGIONAL WASTEWATER TREATMENT FACILITIES

## UPPER BLACKSTONE WATER POLLUTION ABATEMENT DISTRICT DISTRICT MEMBERS: TOWN OF AUBURN, AND CITY OF WORCESTER

## REGIONAL WASTEWATER TREATMENT FACILITIES

### MILLBURY-WORCESTER, MASSACHUSETTS

### CONTRACT NO. 2

FEBRUARY

1973

ld J. Mac Millan DONALD G. MacMILLAN, VICE - CHAIRMAN

CHARLES S. WOODBURY, SECRETARY

THORNDIKE, INC. BOSTON, MASSACHUSETTS

| •  | •           |            |
|----|-------------|------------|
| 0  | •<br>•<br>• |            |
|    | •           | , Ç        |
| 24 |             |            |
| •  |             |            |
|    | •           | $\bigcirc$ |
| •  | · · ·       |            |
|    | с.<br>      |            |