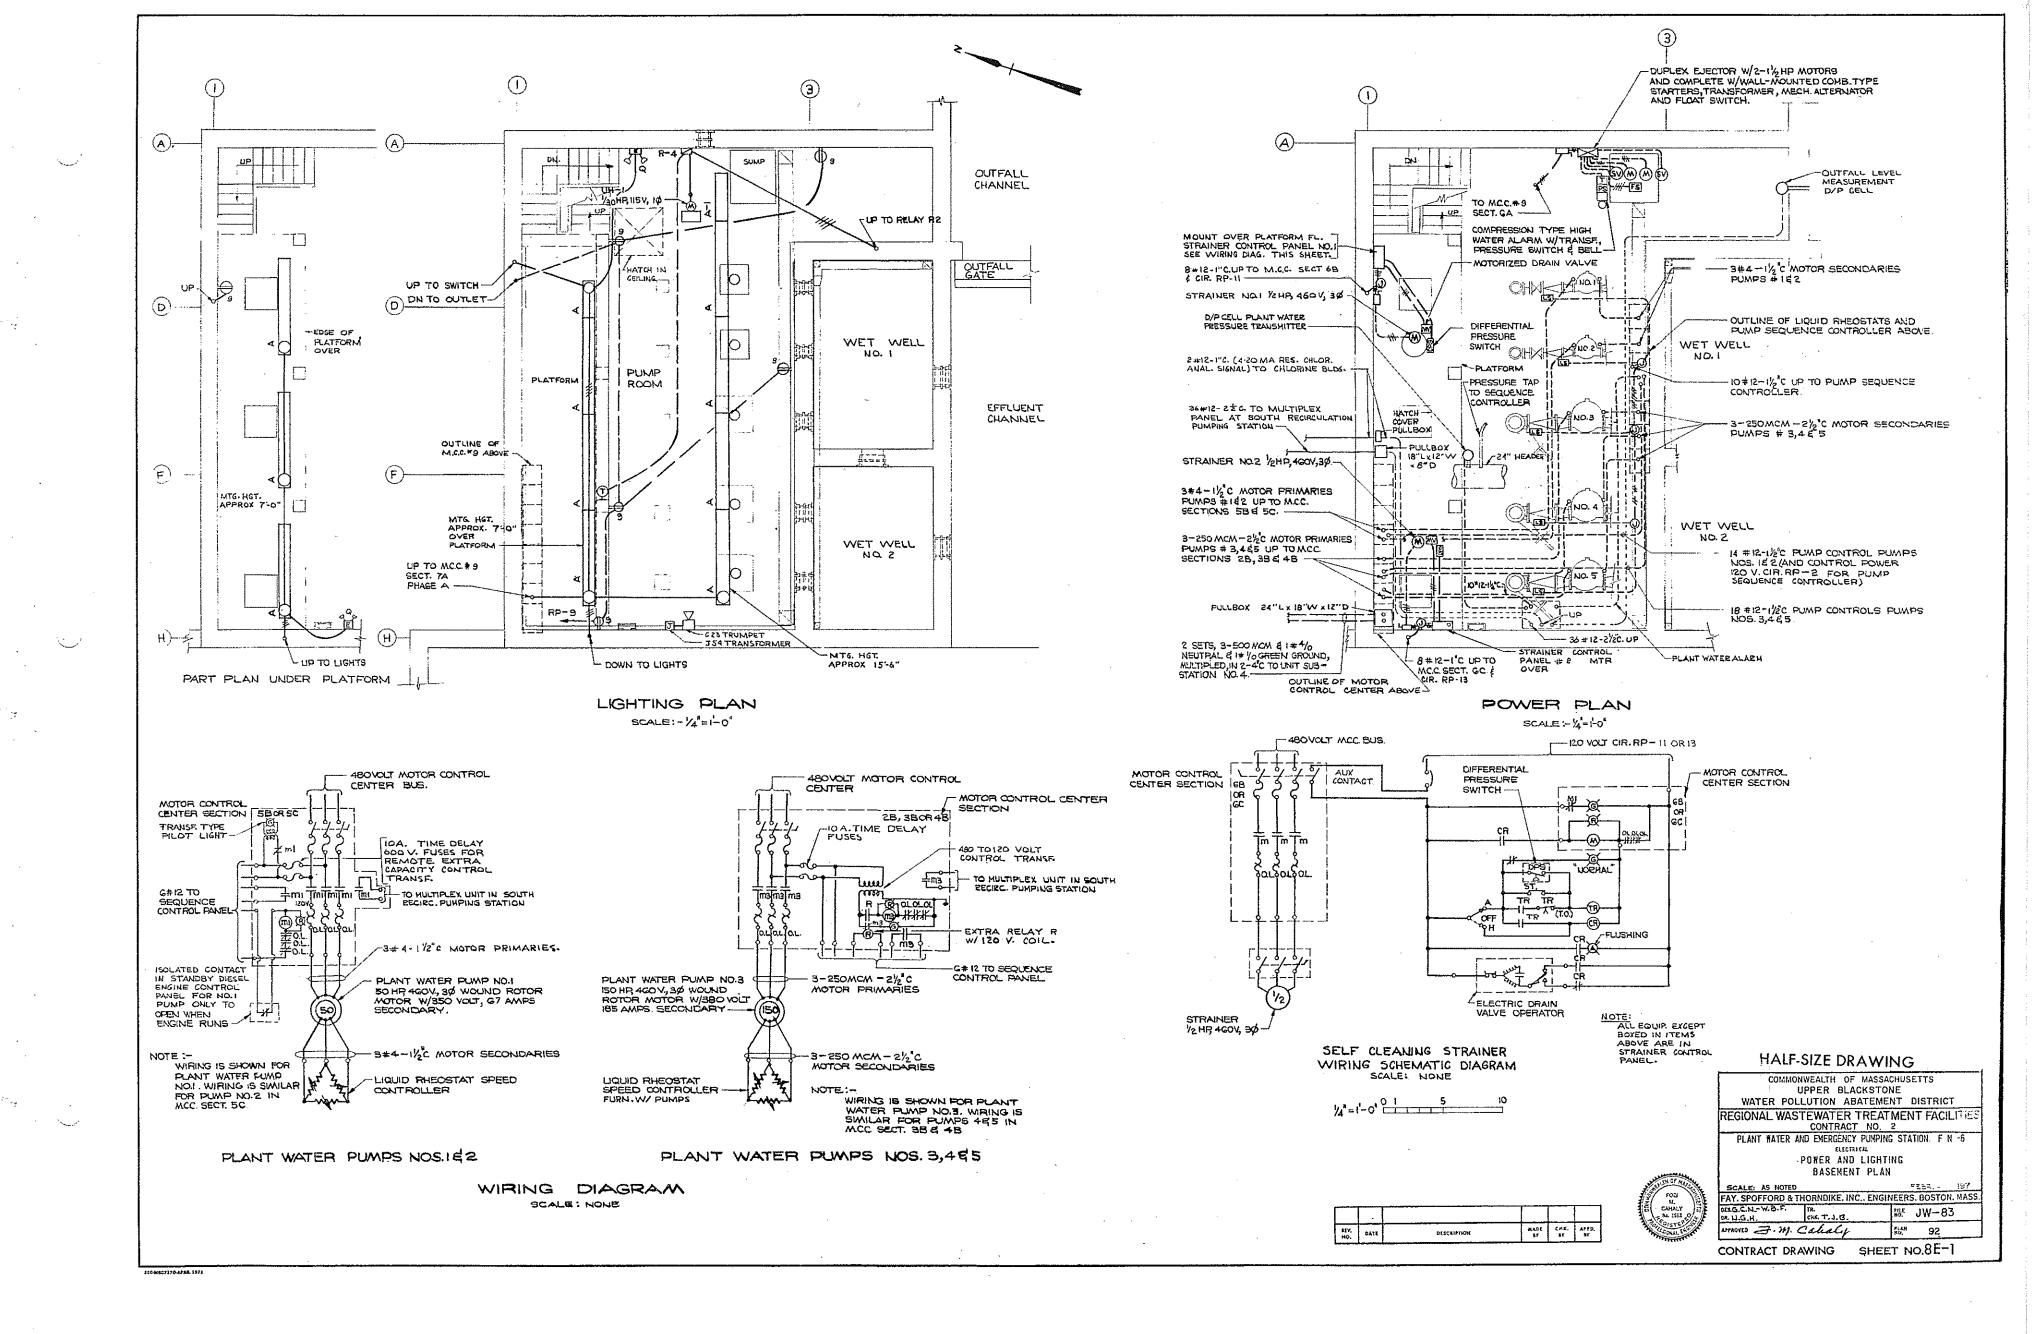

| FOZI TEL           | SCALE: AS NOTED                                         | FERCURE 197              |
| •                     | ,                         | A CAHALY           | FAY, SPOFFORD & THORNDIKE, INC                          | ENGINEERS, BOSTON, MASS. |
|                       |                           | Ma 1513 Cont       | DES, MAR IR.<br>CR. J.L.M. CHIL RHS                     | ₩ JW-83                  |
| HO, DATE DESCRIPTION  | HADE CHX. AND.<br>BY BY Y | ANTIS SHEAKLEY CAR | AMOND J. M. Calaly                                      | MD. 89                   |
|                       |                           | •                  | CONTRACT DRAWING S                                      | HEET NO. 8M-1            |



. .





(4) 8M2 SECTION

3 BNE SECTION









.







.

• •





|     |       |                  |                             |                       | COMMONWEALTH OF MAS                  | SACHUSETTS            |
|-----|-------|------------------|-----------------------------|-----------------------|--------------------------------------|-----------------------|
|     |       |                  |                             |                       | UPPER BLACKS                         | TONE                  |
| - a | ·0" أ | <u>, s</u> 10    |                             |                       | WATER POLLUTION ABATE                | MENT DISTRICT         |
| =(- | 0     | GRAPHIC SCALES   |                             |                       | REGIONAL WASTEWATER TRE              | ATMENT FACILITIES     |
|     |