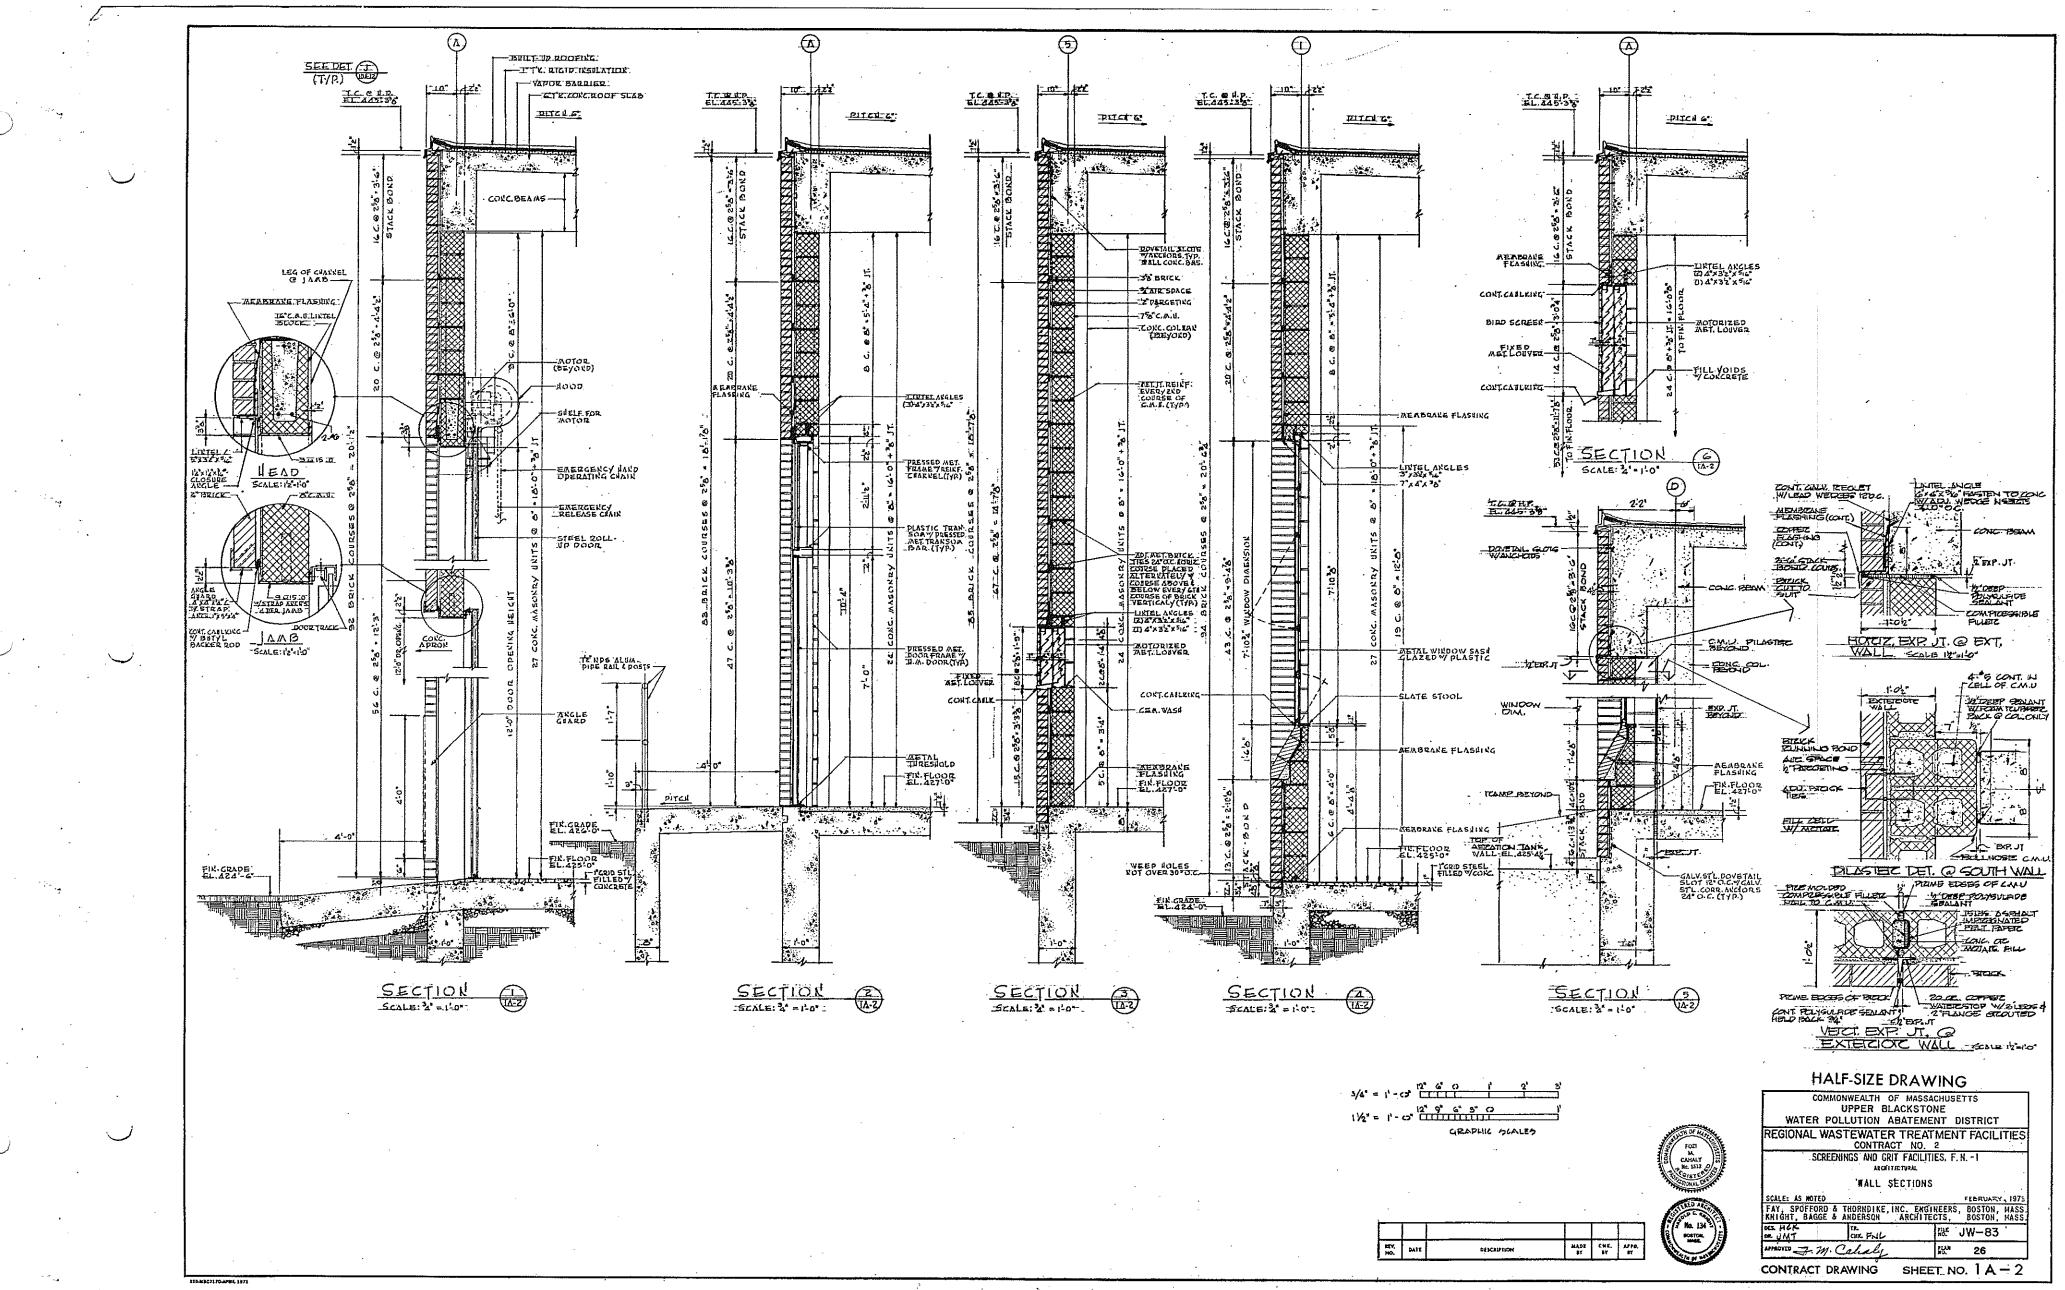

### UPPER BLACKSTONE WATER POLLUTION ABATEMENT DISTRICT

### DISTRICT MEMBERS: TOWN OF AUBURN, AND CITY OF WORCESTER

Ó

 $\left( \right)$ 

MILLBURY-WORCESTER, MASSACHUSETTS

CONTRACT NO. 2 CONTRACT DRAWINGS

FAY, SPOFFORD & THORNDIKE, INC. ENGINEERS BOSTON, MASSACHUSETTS

# REGIONAL WASTEWATER TREATMENT FACILITIES

## UPPER BLACKSTONE WATER POLLUTION ABATEMENT DISTRICT DISTRICT MEMBERS: TOWN OF AUBURN, AND CITY OF WORCESTER

## REGIONAL WASTEWATER TREATMENT FACILITIES

### MILLBURY-WORCESTER, MASSACHUSETTS

### CONTRACT NO. 2

FEBRUARY

1973

ld J. Mac Millan DONALD G. MacMILLAN, VICE - CHAIRMAN

CHARLES S. WOODBURY, SECRETARY

THORNDIKE, INC. BOSTON, MASSACHUSETTS

| •  | •           |            |
|----|-------------|------------|
| 0  | •<br>•<br>• |            |
|    | •           | , Ç        |
| 24 |             |            |
| •  |             |            |
|    | •           | $\bigcirc$ |
| •  | · · ·       |            |
|    | с.<br>      |            |