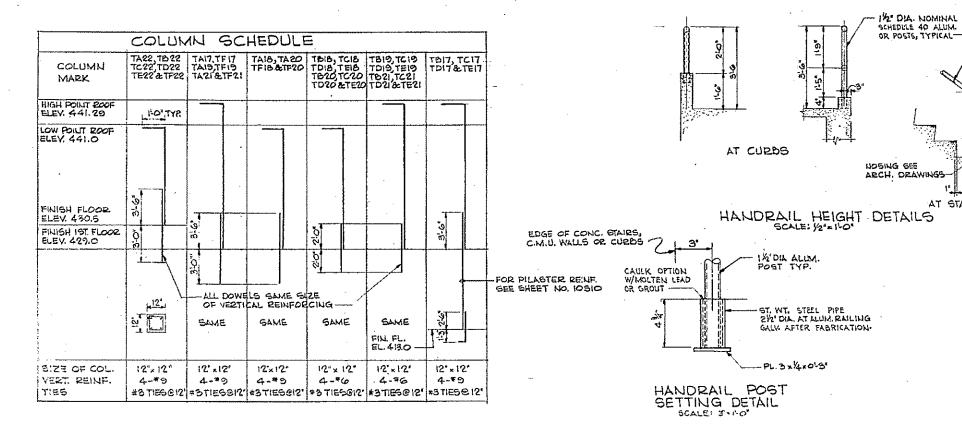

### UPPER BLACKSTONE WATER POLLUTION ABATEMENT DISTRICT

### DISTRICT MEMBERS: TOWN OF AUBURN, AND CITY OF WORCESTER

Ó

 $\left( \right)$ 

MILLBURY-WORCESTER, MASSACHUSETTS

CONTRACT NO. 2 CONTRACT DRAWINGS

FAY, SPOFFORD & THORNDIKE, INC. ENGINEERS BOSTON, MASSACHUSETTS

# REGIONAL WASTEWATER TREATMENT FACILITIES

## UPPER BLACKSTONE WATER POLLUTION ABATEMENT DISTRICT DISTRICT MEMBERS: TOWN OF AUBURN, AND CITY OF WORCESTER

## REGIONAL WASTEWATER TREATMENT FACILITIES

### MILLBURY-WORCESTER, MASSACHUSETTS

### CONTRACT NO. 2

FEBRUARY

1973

ld J. Mac Millan DONALD G. MacMILLAN, VICE - CHAIRMAN

CHARLES S. WOODBURY, SECRETARY

THORNDIKE, INC. BOSTON, MASSACHUSETTS

| •  | •           |            |
|----|-------------|------------|
| 0  | •<br>•<br>• |            |
|    | •           | , Ç        |
| 24 |             |            |
| •  |             |            |
|    | •           | $\bigcirc$ |
| •  | · · ·       |            |
|    | с.<br>      |            |