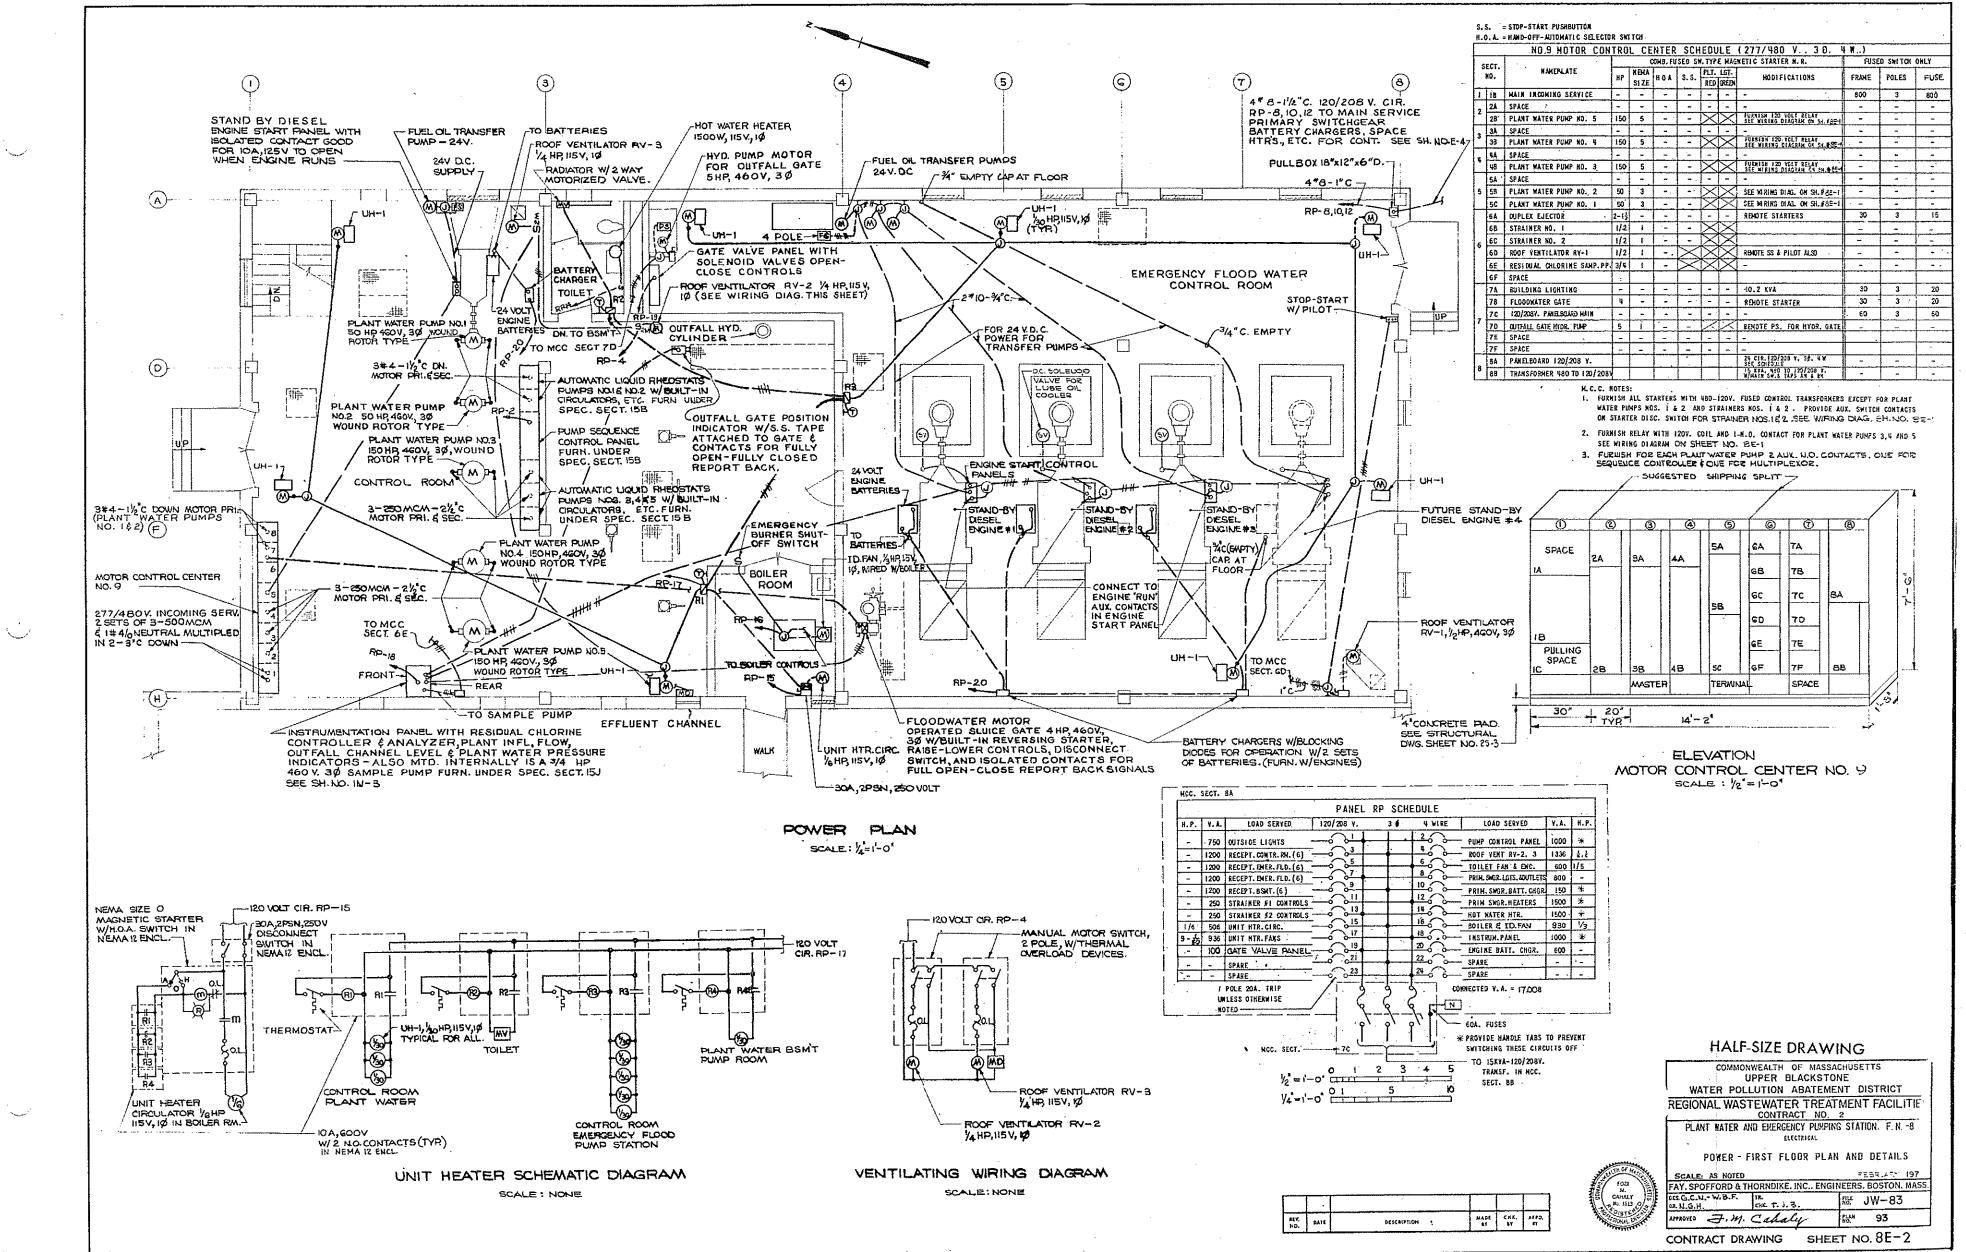

| FOZI TEL           | SCALE: AS NOTED                                         | FERCURE 197              |
| •                     | ,                         | A CAHALY           | FAY, SPOFFORD & THORNDIKE, INC                          | ENGINEERS, BOSTON, MASS. |
|                       |                           | Ma 1513 Cont       | DES, MAR IR.<br>CR. J.L.M. CHIL RHS                     | ₩ JW-83                  |
| HO, DATE DESCRIPTION  | HADE CHX. AND.<br>BY BY Y | ANTIS SHEAKLEY CAR | AMOND J. M. Calaly                                      | MD. 89                   |
|                       |                           | •                  | CONTRACT DRAWING S                                      | HEET NO. 8M-1            |



. .





(4) 8M2 SECTION

3 BNE SECTION









.







.

• •





|     |       |                  |                             |                       | COMMONWEALTH OF MAS                  | SACHUSETTS            |
|-----|-------|------------------|-----------------------------|-----------------------|--------------------------------------|-----------------------|
|     |       |                  |                             |                       | UPPER BLACKS                         | TONE                  |
| - a | ·0" أ | <u>, s</u> 10    |                             |                       | WATER POLLUTION ABATE                | MENT DISTRICT         |
| =(- | 0     | GRAPHIC SCALES   |                             |                       | REGIONAL WASTEWATER TRE              | ATMENT FACILITIES     |
|     |       |