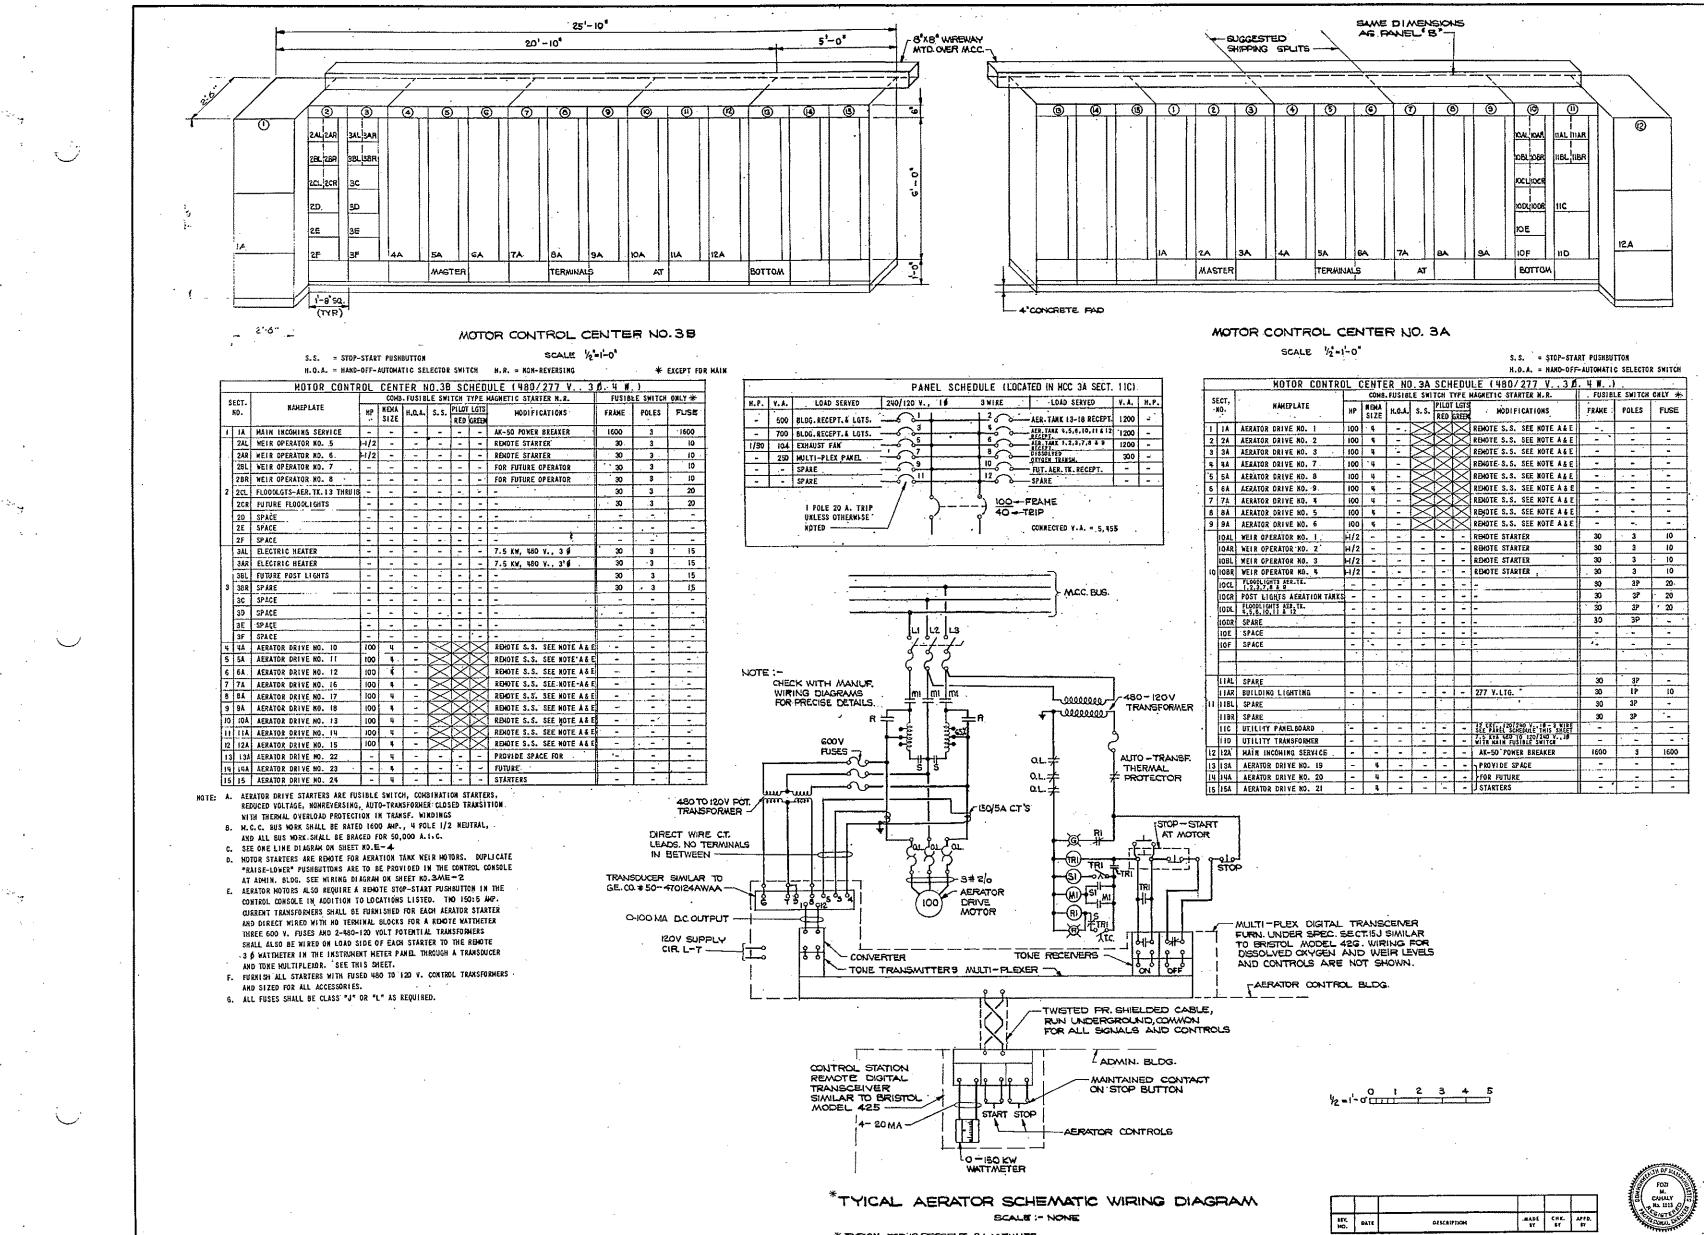

### UPPER BLACKSTONE WATER POLLUTION ABATEMENT DISTRICT

### DISTRICT MEMBERS: TOWN OF AUBURN, AND CITY OF WORCESTER

Ó

 $\left( \right)$ 

MILLBURY-WORCESTER, MASSACHUSETTS

CONTRACT NO. 2 CONTRACT DRAWINGS

FAY, SPOFFORD & THORNDIKE, INC. ENGINEERS BOSTON, MASSACHUSETTS

# REGIONAL WASTEWATER TREATMENT FACILITIES

## UPPER BLACKSTONE WATER POLLUTION ABATEMENT DISTRICT DISTRICT MEMBERS: TOWN OF AUBURN, AND CITY OF WORCESTER

## REGIONAL WASTEWATER TREATMENT FACILITIES

### MILLBURY-WORCESTER, MASSACHUSETTS

### CONTRACT NO. 2

FEBRUARY

1973

ld J. Mac Millan DONALD G. MacMILLAN, VICE - CHAIRMAN

CHARLES S. WOODBURY, SECRETARY

THORNDIKE, INC. BOSTON, MASSACHUSETTS

| •  | •           |            |
|----|-------------|------------|
| 0  | •<br>•<br>• |            |
|    | •           | , Ç        |
| 24 |             |            |
| •  |             |            |
|    | •           | $\bigcirc$ |
| •  | · · ·       |            |
|    | с.<br>      |            |