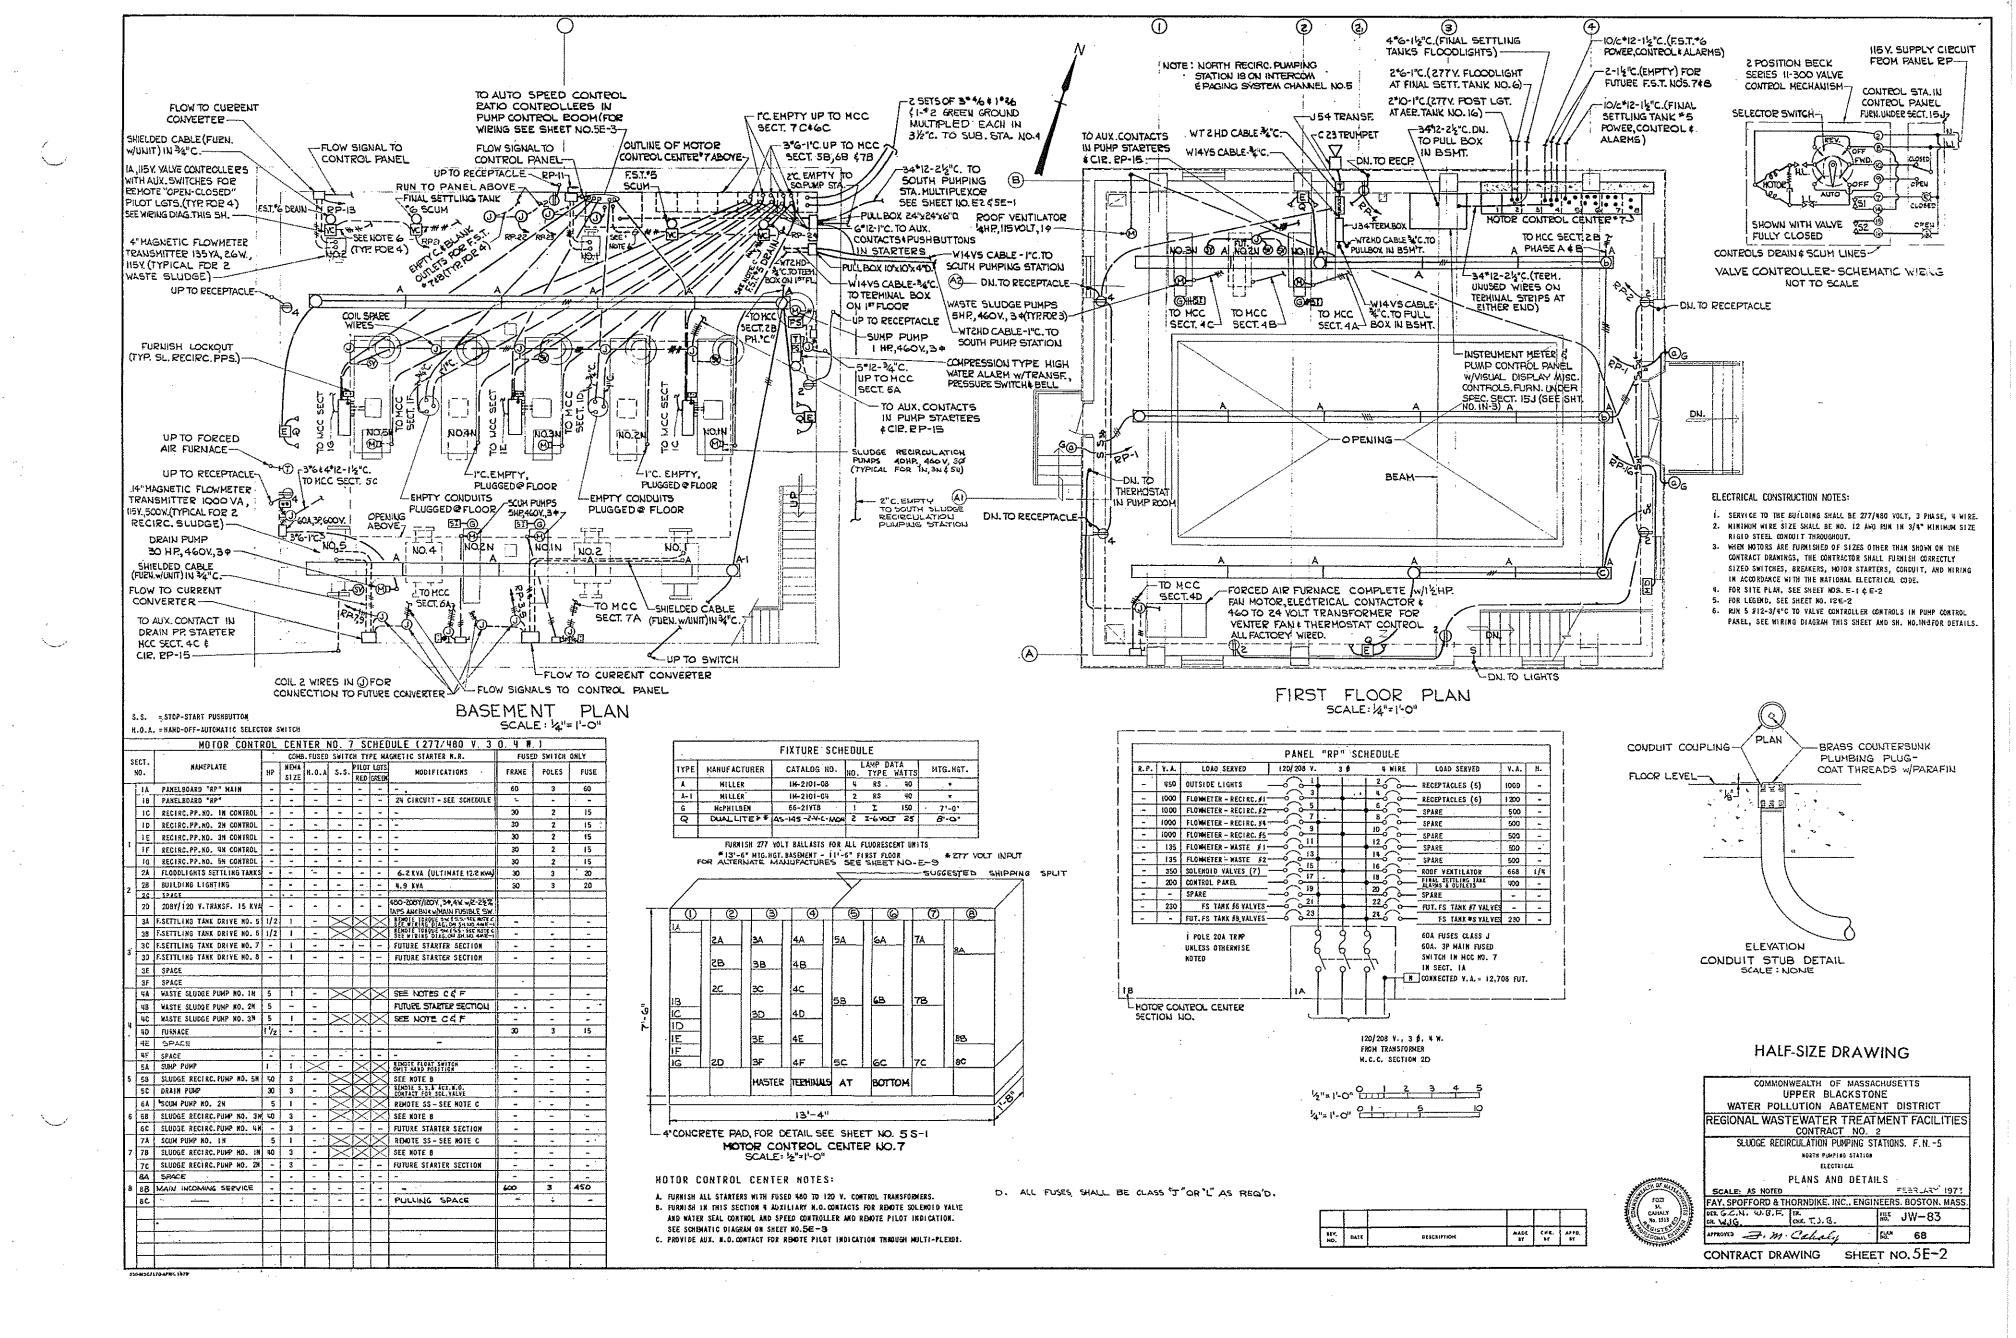

### UPPER BLACKSTONE WATER POLLUTION ABATEMENT DISTRICT

### DISTRICT MEMBERS: TOWN OF AUBURN, AND CITY OF WORCESTER

Ó

 $\left( \right)$ 

MILLBURY-WORCESTER, MASSACHUSETTS

CONTRACT NO. 2 CONTRACT DRAWINGS

FAY, SPOFFORD & THORNDIKE, INC. ENGINEERS BOSTON, MASSACHUSETTS

# REGIONAL WASTEWATER TREATMENT FACILITIES

## UPPER BLACKSTONE WATER POLLUTION ABATEMENT DISTRICT DISTRICT MEMBERS: TOWN OF AUBURN, AND CITY OF WORCESTER

## REGIONAL WASTEWATER TREATMENT FACILITIES

### MILLBURY-WORCESTER, MASSACHUSETTS

### CONTRACT NO. 2

FEBRUARY

1973

ld J. Mac Millan DONALD G. MacMILLAN, VICE - CHAIRMAN

CHARLES S. WOODBURY, SECRETARY

THORNDIKE, INC. BOSTON, MASSACHUSETTS

| •  | •           |            |
|----|-------------|------------|
| 0  | •<br>•<br>• |            |
|    | •           | , Ç        |
| 24 |             |            |
| •  |             |            |
|    | •           | $\bigcirc$ |
| •  | · · ·       |            |
|    | с.<br>      |            |