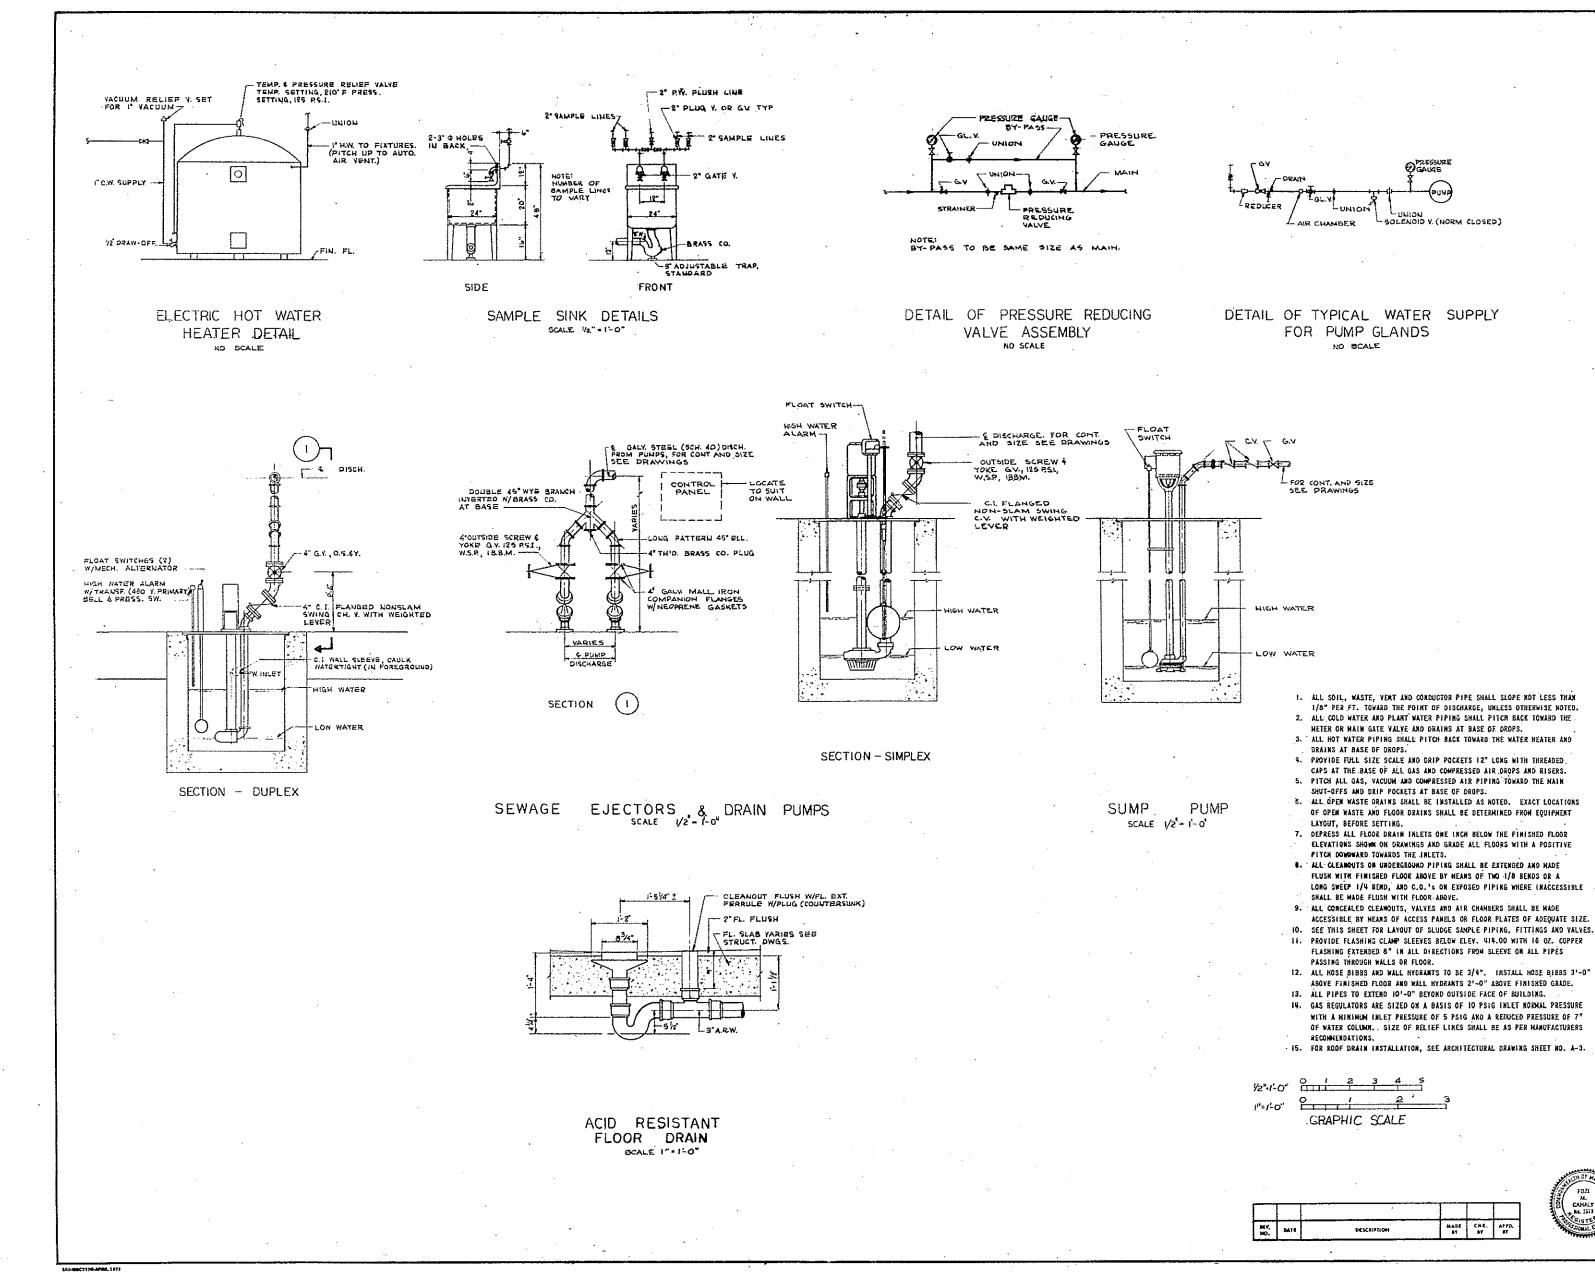

|       |
|             |            |                |            |            |              | SCALE: VO" = 1'-O" FEBRUARY                                                             | 973   |
|             |            | • • • • • • •  |            |            |              | FAY. SPOFFORD & THORNDIKE. INC., ENGINEERS, BOSTON, M                                   | IASS. |
|             |            | ·              |            |            |              | TR. 1513 OF JW-83                                                                       |       |
| 31¥.<br>HQ, | BATE       | DESCRIPTION    | #401<br>87 | CHK.<br>br | (4970)<br>87 | MINING APPROVED 7 M. Cabaly No. 141                                                     |       |



|                                        |               | LEGEND                                 |
|----------------------------------------|---------------|----------------------------------------|
| <u> </u>                               | (s.,w.,comb.) | SOIL, WASTE, AND CONDUCTOR ABOVE FLOOR |
|                                        | (S.,W.,COND.) | SOIL, WASTE, AND CONDUCTOR BELOW FLOOR |
| <u> </u>                               | (Y-)          | YENT ABOYE FLOOR                       |
| <b></b>                                | (V.)          | VENT BELOW FLOOR                       |
| AR                                     | (A.R.W.)      | ACID RESISTANT WASTE                   |
|                                        | (A.R.Y.)      | AGID RESISTANT VENT