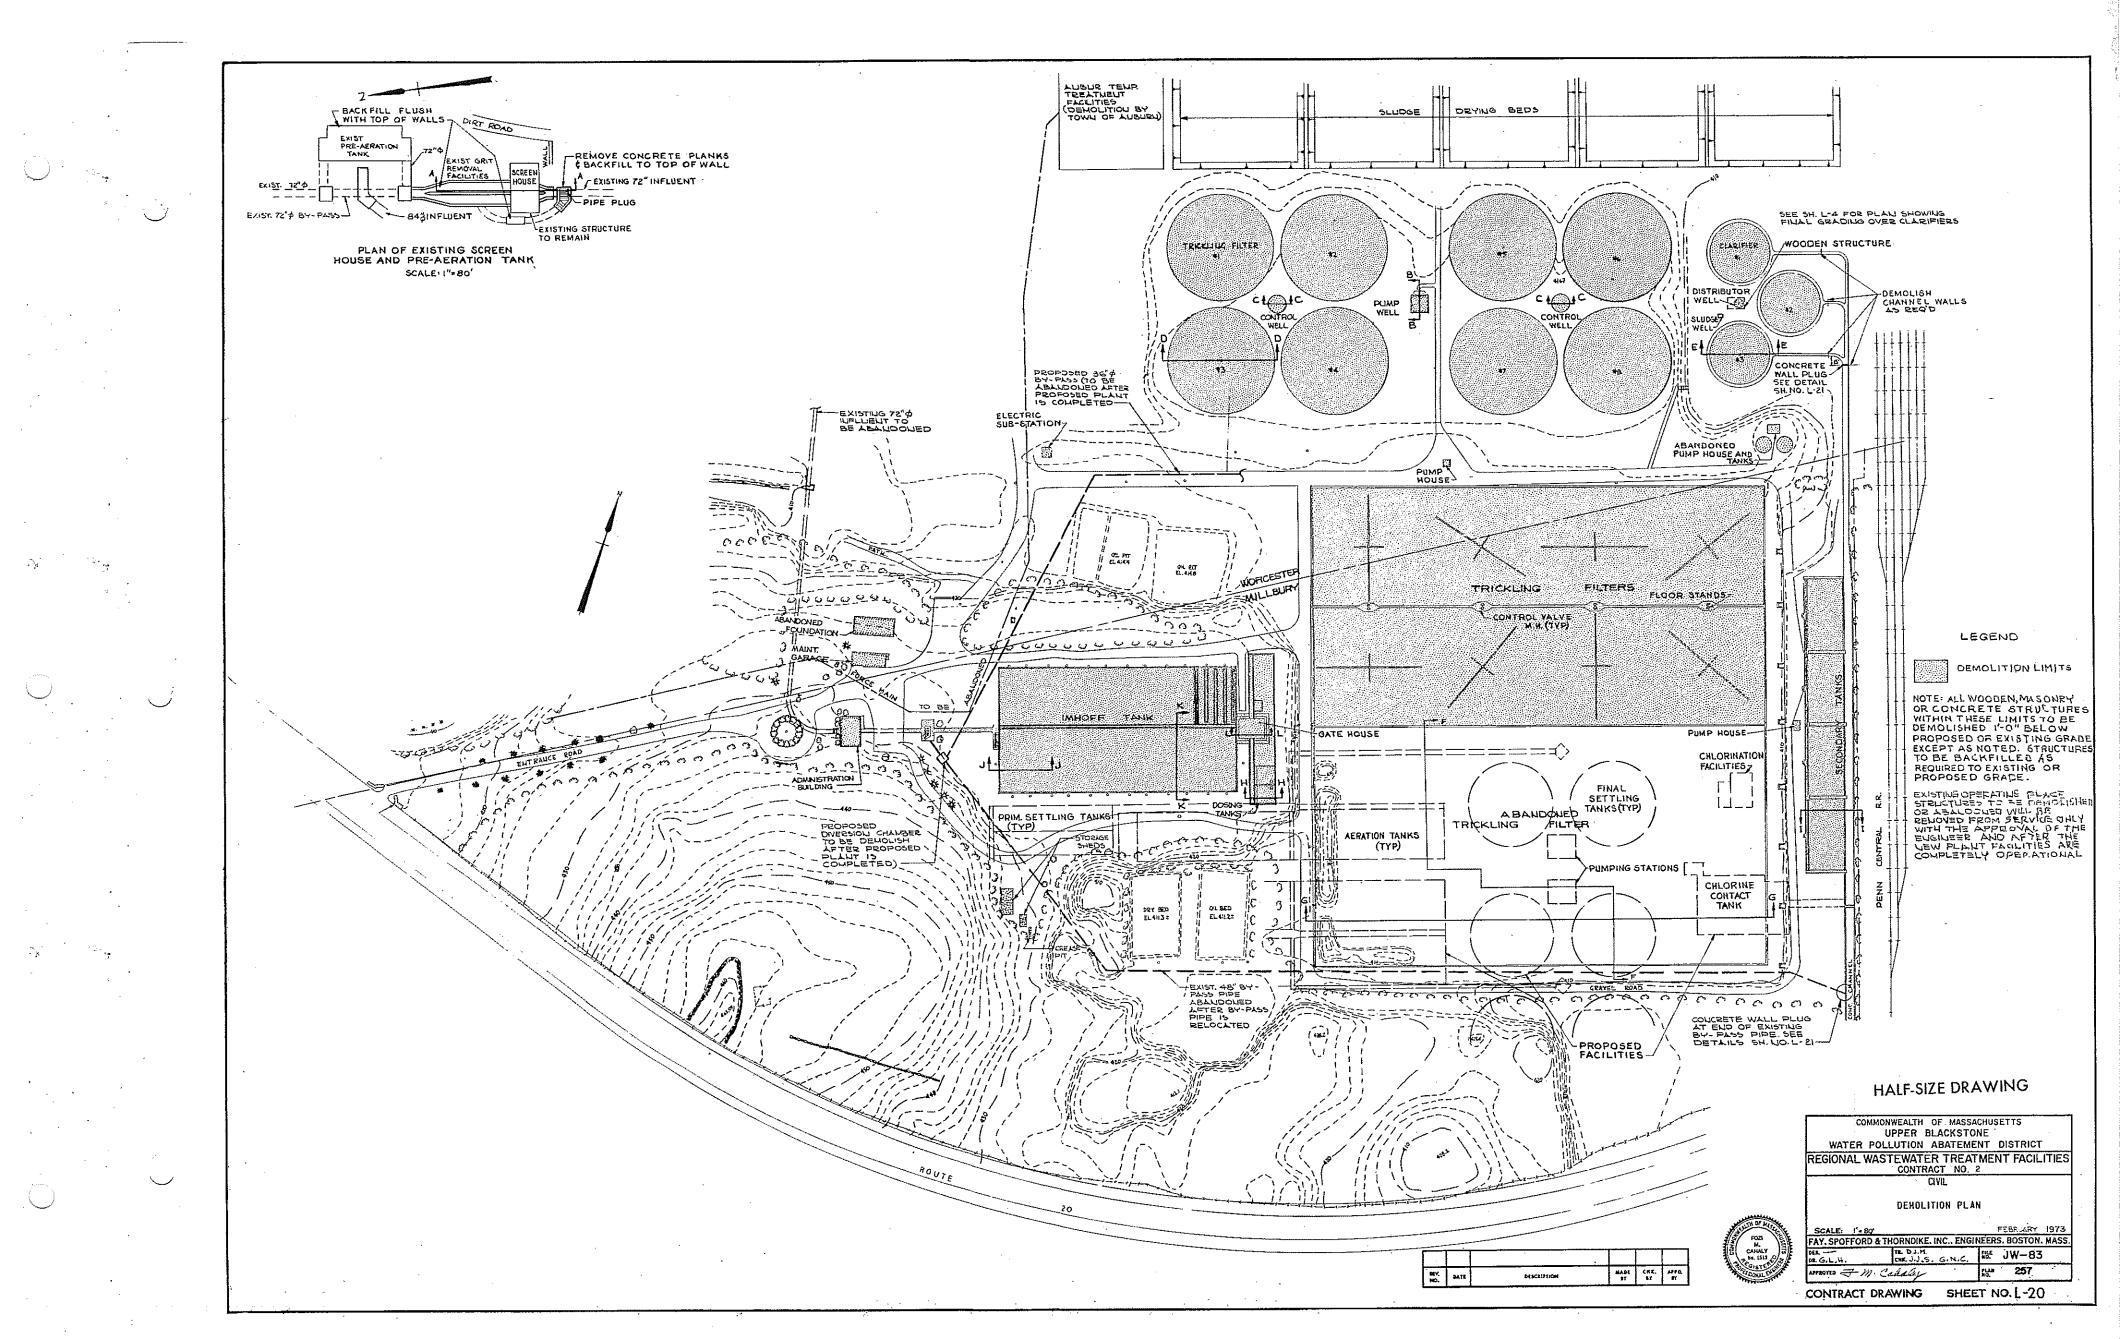

| 0 | 4                                     | 0<br>0                                | ئد       |





-----

ेव०

1111

÷÷÷ 8-50 ii fii E Hi 

1444

9-60

Httt:

17 m

13

Ŧ

:1172

E H H

8-00 7-50 11: ŝ \_\_\_\_

::: 7-00. 11 5.5 6-50 Litt HEEH

• • • • • • • • • • 6-00 











| STRUCTURE                  | ITENS TO BE SALVAGED AND STORED                                                  |
|----------------------------|----------------------------------------------------------------------------------|
| I. EXISTING SCREEN HOUSE   | SCREENINGS EQUIPMENT, CONVEYOR<br>Air Blowers and Appurtenances<br>Sluice Gates. |
| 2. GATE HOUSE              | I. FLOW INDICATOR RECORDER<br>And Integrator, sluice gates                       |
| 3. TRICKLING FILTERS       | 16 ROTARY DISTRIBUTORS AND ALL APPURTEMANCES<br>GATE VALVES AND FLOOR STANDS     |
| 4. PUKP WELL               | I. ELECTRIC NOTORS AND PUMPS<br>Electric control paxel, all gate valves          |
| 5. CONTROL WELLS           | GATE VALVES