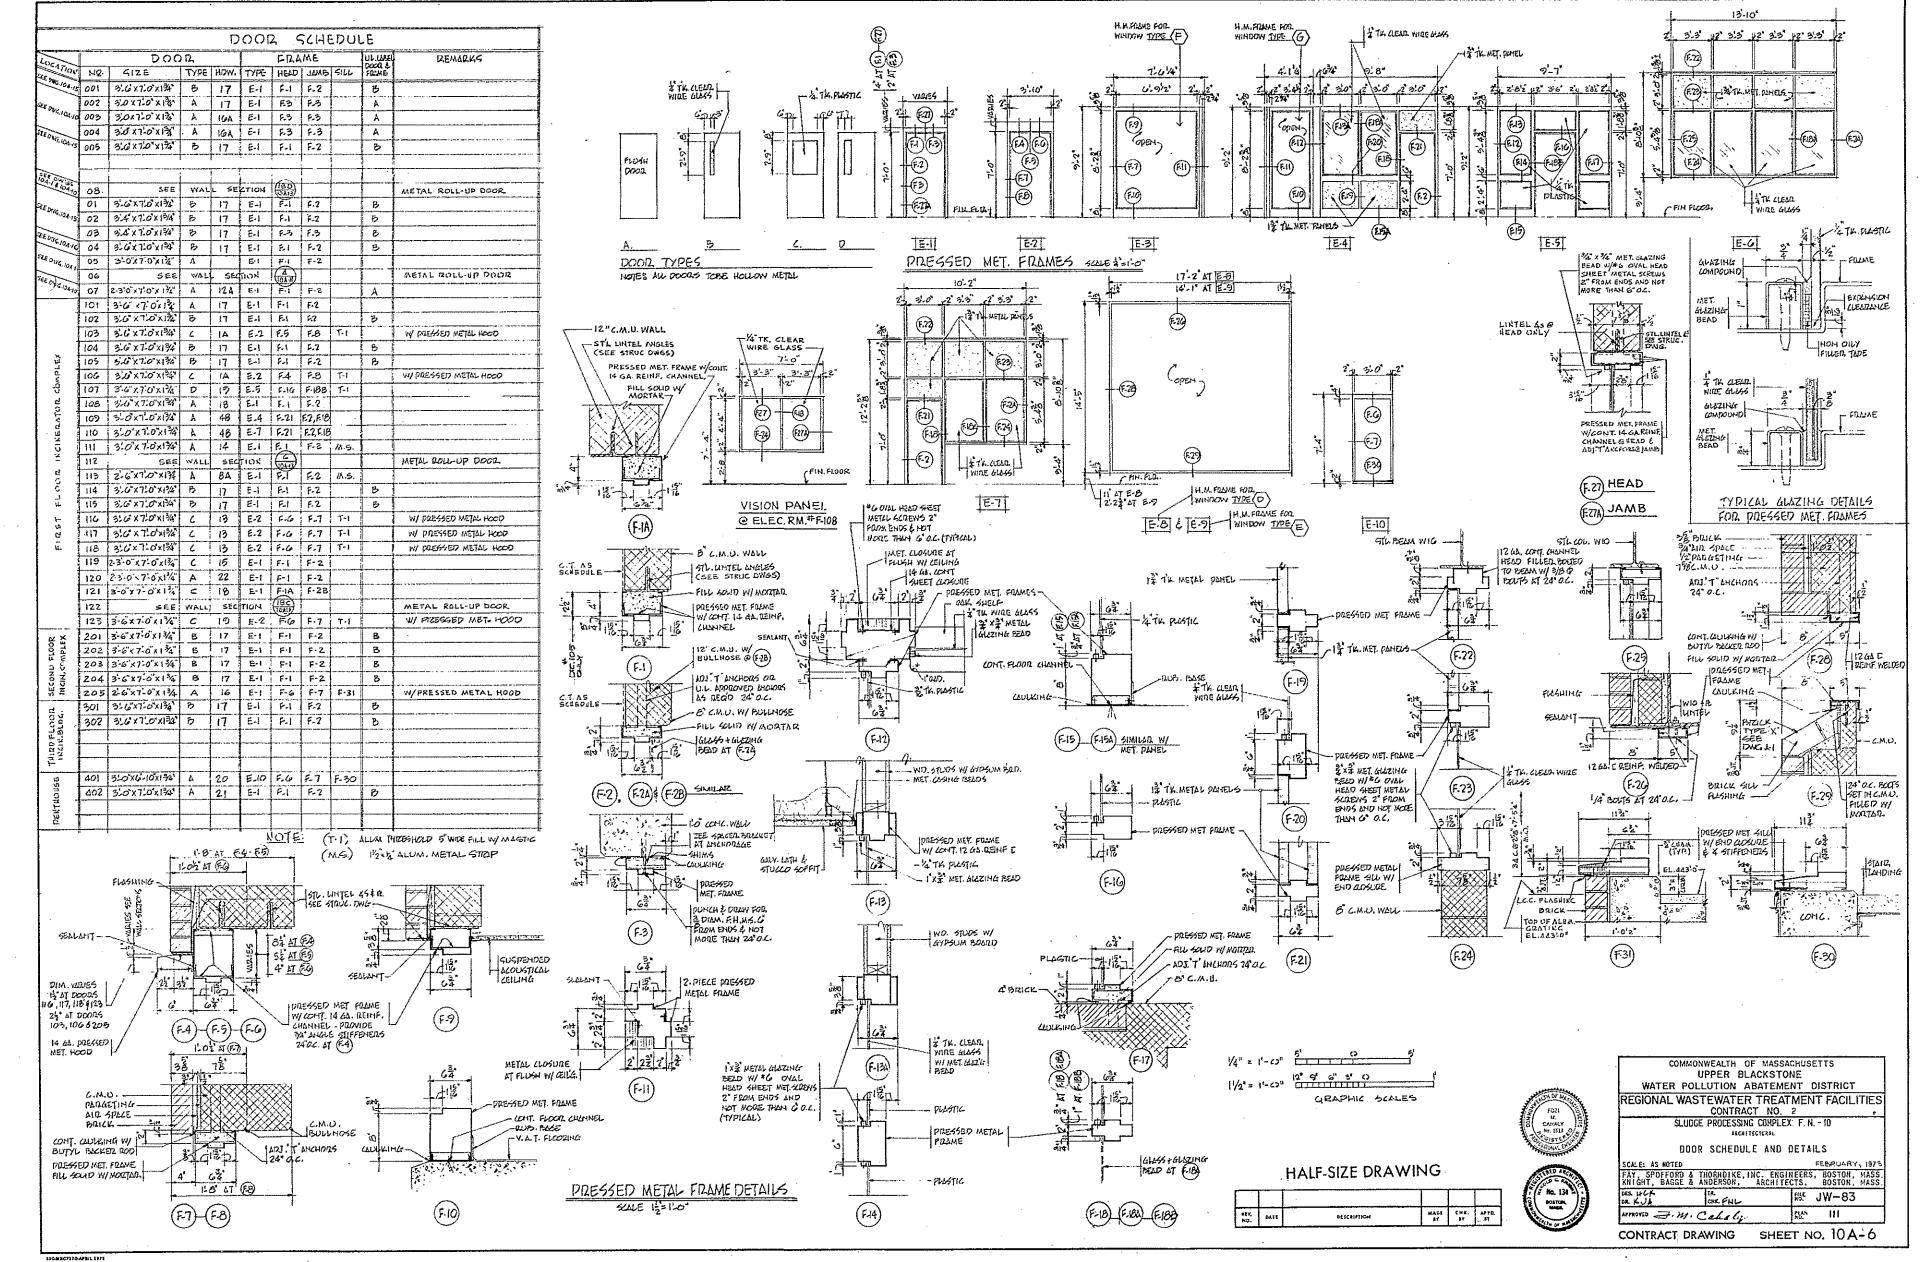

### UPPER BLACKSTONE WATER POLLUTION ABATEMENT DISTRICT

### DISTRICT MEMBERS: TOWN OF AUBURN, AND CITY OF WORCESTER

Ó

 $\left( \right)$ 

MILLBURY-WORCESTER, MASSACHUSETTS

CONTRACT NO. 2 CONTRACT DRAWINGS

FAY, SPOFFORD & THORNDIKE, INC. ENGINEERS BOSTON, MASSACHUSETTS

# REGIONAL WASTEWATER TREATMENT FACILITIES

## UPPER BLACKSTONE WATER POLLUTION ABATEMENT DISTRICT DISTRICT MEMBERS: TOWN OF AUBURN, AND CITY OF WORCESTER

## REGIONAL WASTEWATER TREATMENT FACILITIES

### MILLBURY-WORCESTER, MASSACHUSETTS

### CONTRACT NO. 2

FEBRUARY

1973

ld J. Mac Millan DONALD G. MacMILLAN, VICE - CHAIRMAN

CHARLES S. WOODBURY, SECRETARY

THORNDIKE, INC. BOSTON, MASSACHUSETTS

| •  | •           |            |
|----|-------------|------------|
| 0  | •<br>•<br>• |            |
|    | •           | , Ç        |
| 24 |             |            |
| •  |             |            |
|    | •           | $\bigcirc$ |
| •  | · · ·       |            |
|    | с.<br>      |            |