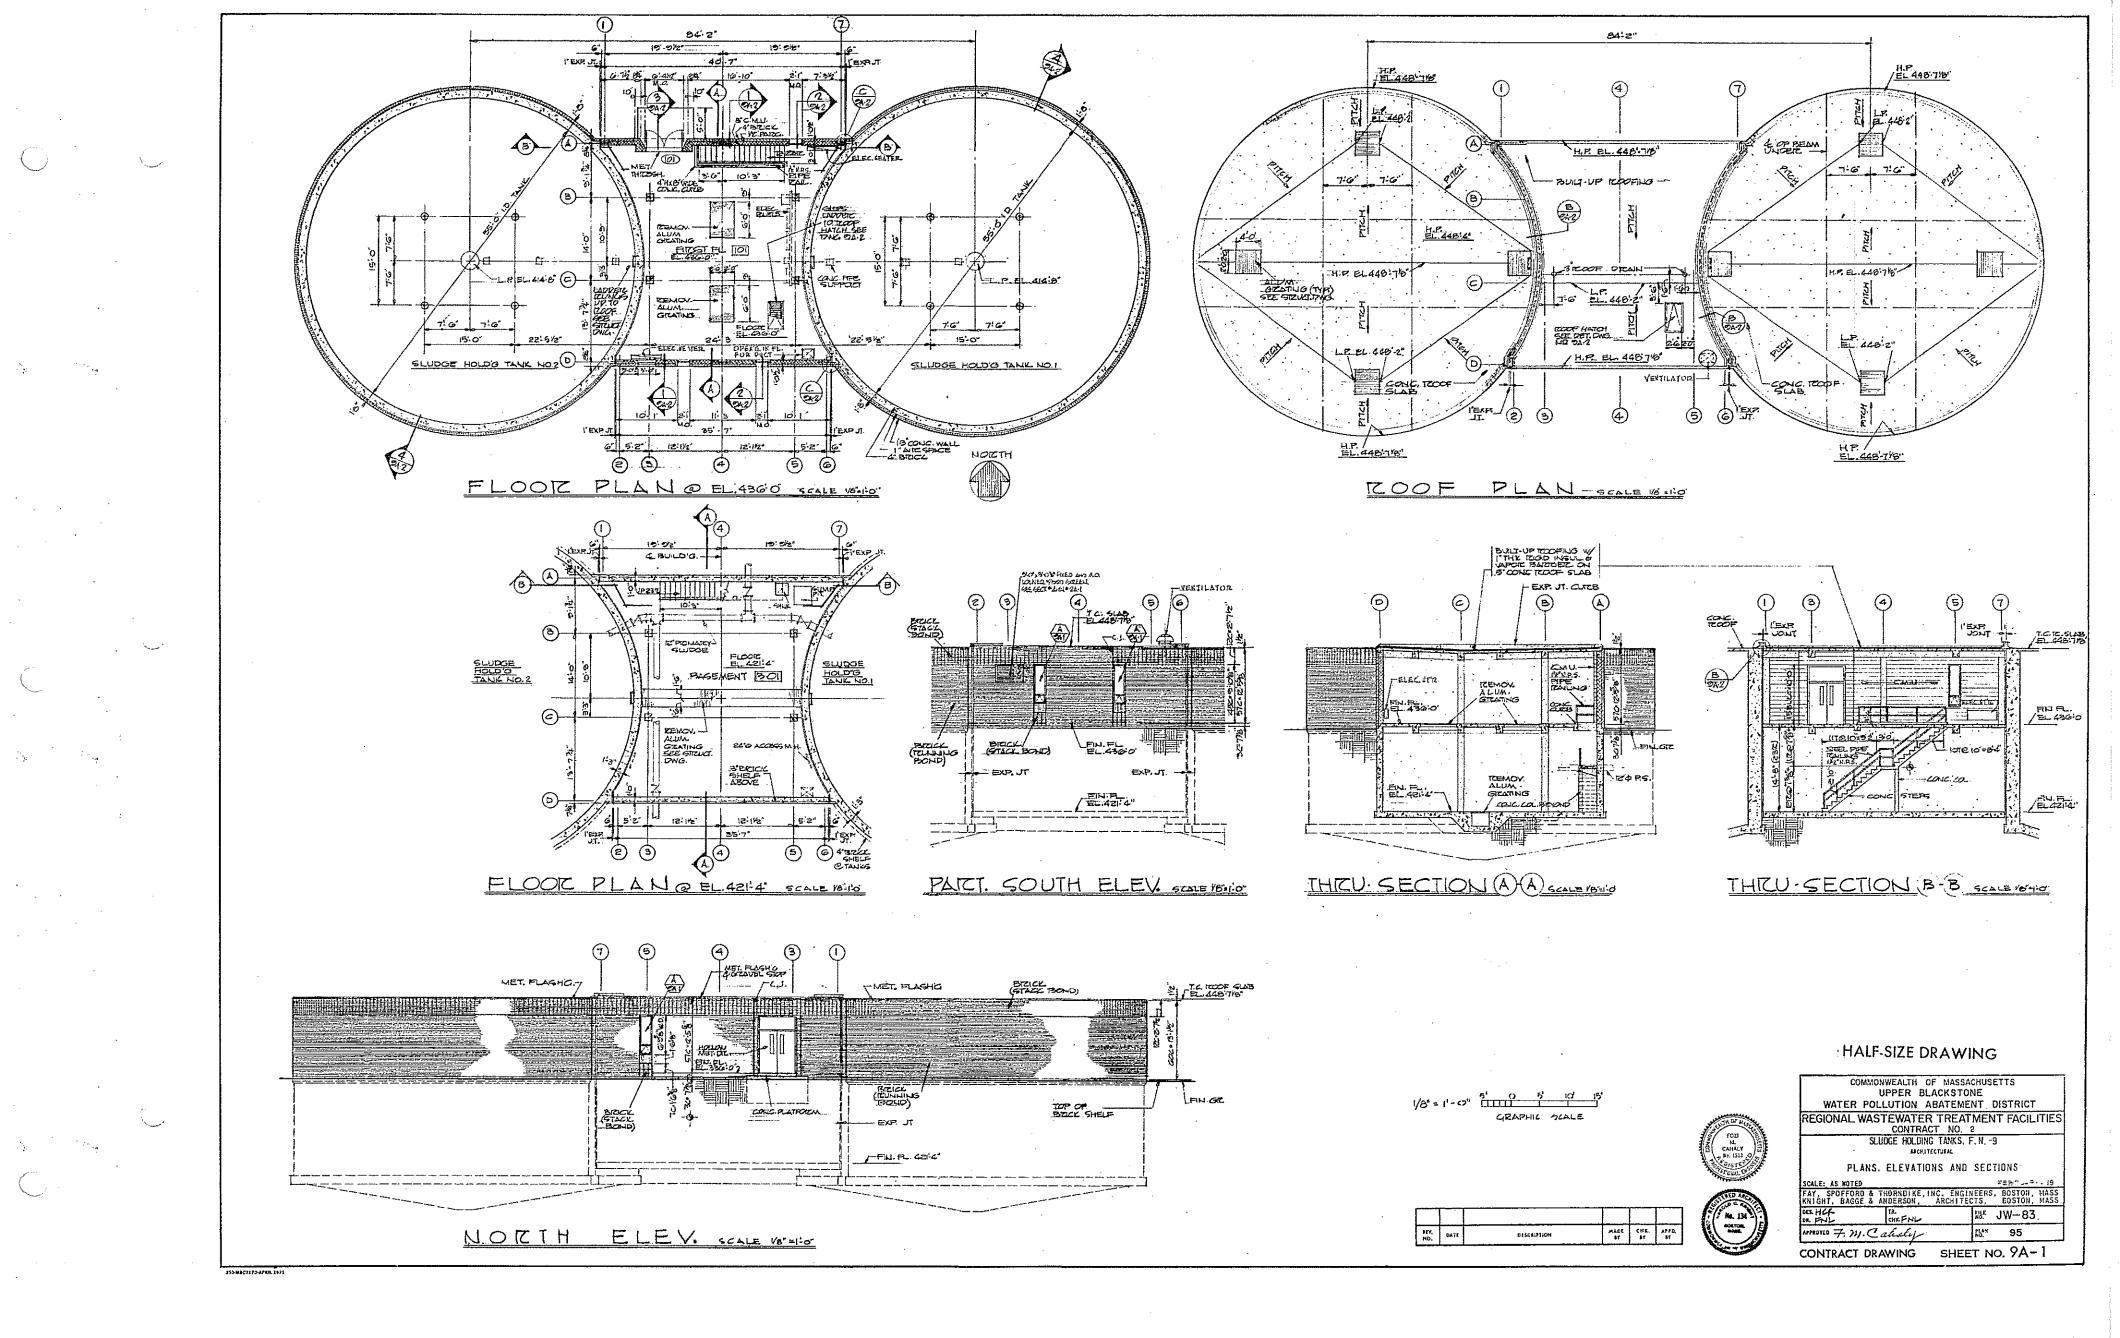

### UPPER BLACKSTONE WATER POLLUTION ABATEMENT DISTRICT

### DISTRICT MEMBERS: TOWN OF AUBURN, AND CITY OF WORCESTER

Ó

 $\left( \right)$ 

MILLBURY-WORCESTER, MASSACHUSETTS

CONTRACT NO. 2 CONTRACT DRAWINGS

FAY, SPOFFORD & THORNDIKE, INC. ENGINEERS BOSTON, MASSACHUSETTS

# REGIONAL WASTEWATER TREATMENT FACILITIES

## UPPER BLACKSTONE WATER POLLUTION ABATEMENT DISTRICT DISTRICT MEMBERS: TOWN OF AUBURN, AND CITY OF WORCESTER

## REGIONAL WASTEWATER TREATMENT FACILITIES

### MILLBURY-WORCESTER, MASSACHUSETTS

### CONTRACT NO. 2

FEBRUARY

1973

ld J. Mac Millan DONALD G. MacMILLAN, VICE - CHAIRMAN

CHARLES S. WOODBURY, SECRETARY

THORNDIKE, INC. BOSTON, MASSACHUSETTS

| •  | •           |            |
|----|-------------|------------|
| 0  | •<br>•<br>• |            |
|    | •           | , Ç        |
| 24 |             |            |
| •  |             |            |
|    | •           | $\bigcirc$ |
| •  | · · ·       |            |
|    | с.<br>      |            |