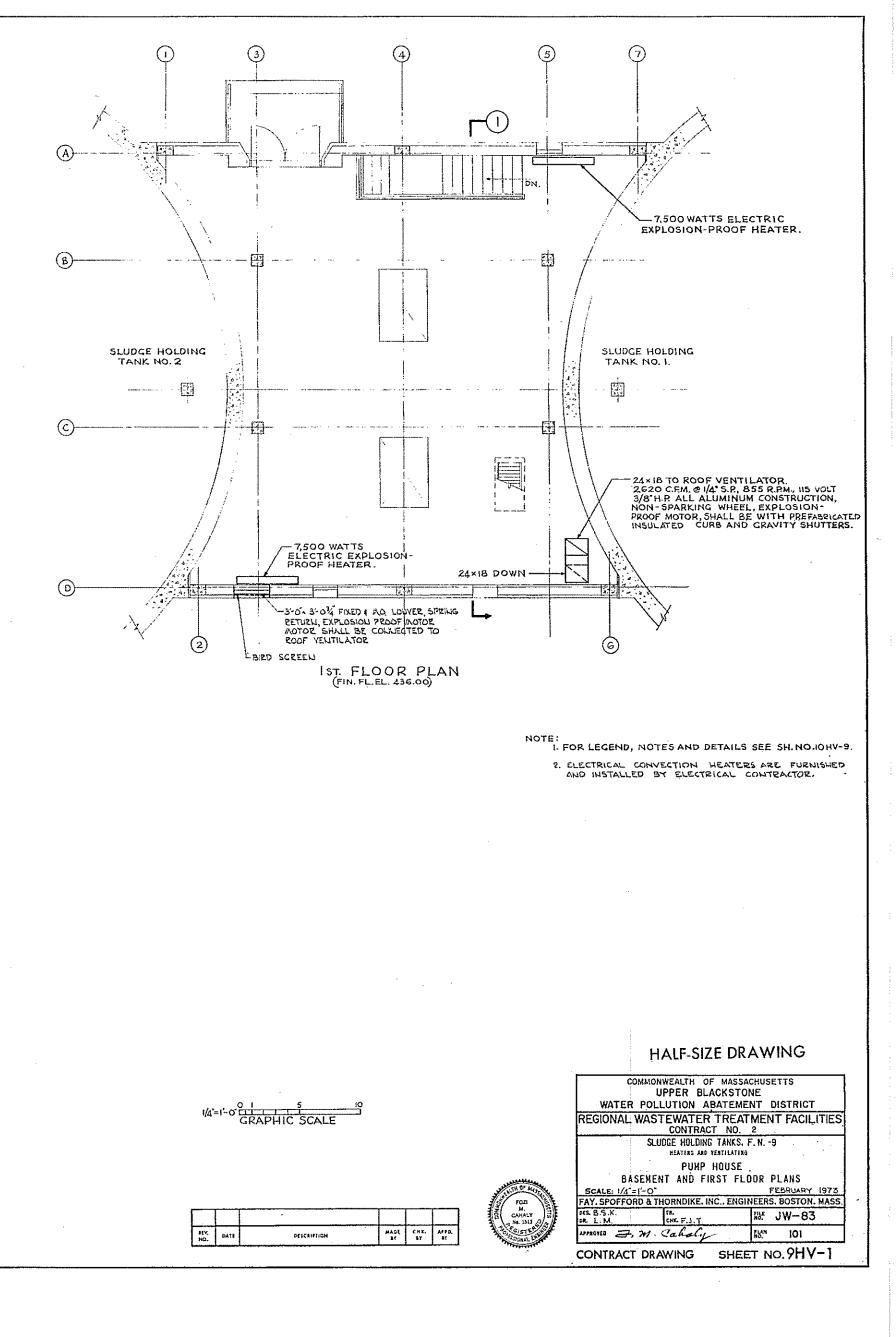

### UPPER BLACKSTONE WATER POLLUTION ABATEMENT DISTRICT

### DISTRICT MEMBERS: TOWN OF AUBURN, AND CITY OF WORCESTER

Ó

 $\left( \right)$ 

MILLBURY-WORCESTER, MASSACHUSETTS

CONTRACT NO. 2 CONTRACT DRAWINGS

FAY, SPOFFORD & THORNDIKE, INC. ENGINEERS BOSTON, MASSACHUSETTS

# REGIONAL WASTEWATER TREATMENT FACILITIES

## UPPER BLACKSTONE WATER POLLUTION ABATEMENT DISTRICT DISTRICT MEMBERS: TOWN OF AUBURN, AND CITY OF WORCESTER

## REGIONAL WASTEWATER TREATMENT FACILITIES

### MILLBURY-WORCESTER, MASSACHUSETTS

### CONTRACT NO. 2

FEBRUARY

1973

ld J. Mac Millan DONALD G. MacMILLAN, VICE - CHAIRMAN

CHARLES S. WOODBURY, SECRETARY

THORNDIKE, INC. BOSTON, MASSACHUSETTS

| •  | •           |            |
|----|-------------|------------|
| 0  | •<br>•<br>• |            |
|    | •           | , Ç        |
| 24 |             |            |
| •  |             |            |
|    | •           | $\bigcirc$ |
| •  | · · ·       |            |
|    | с.<br>      |            |