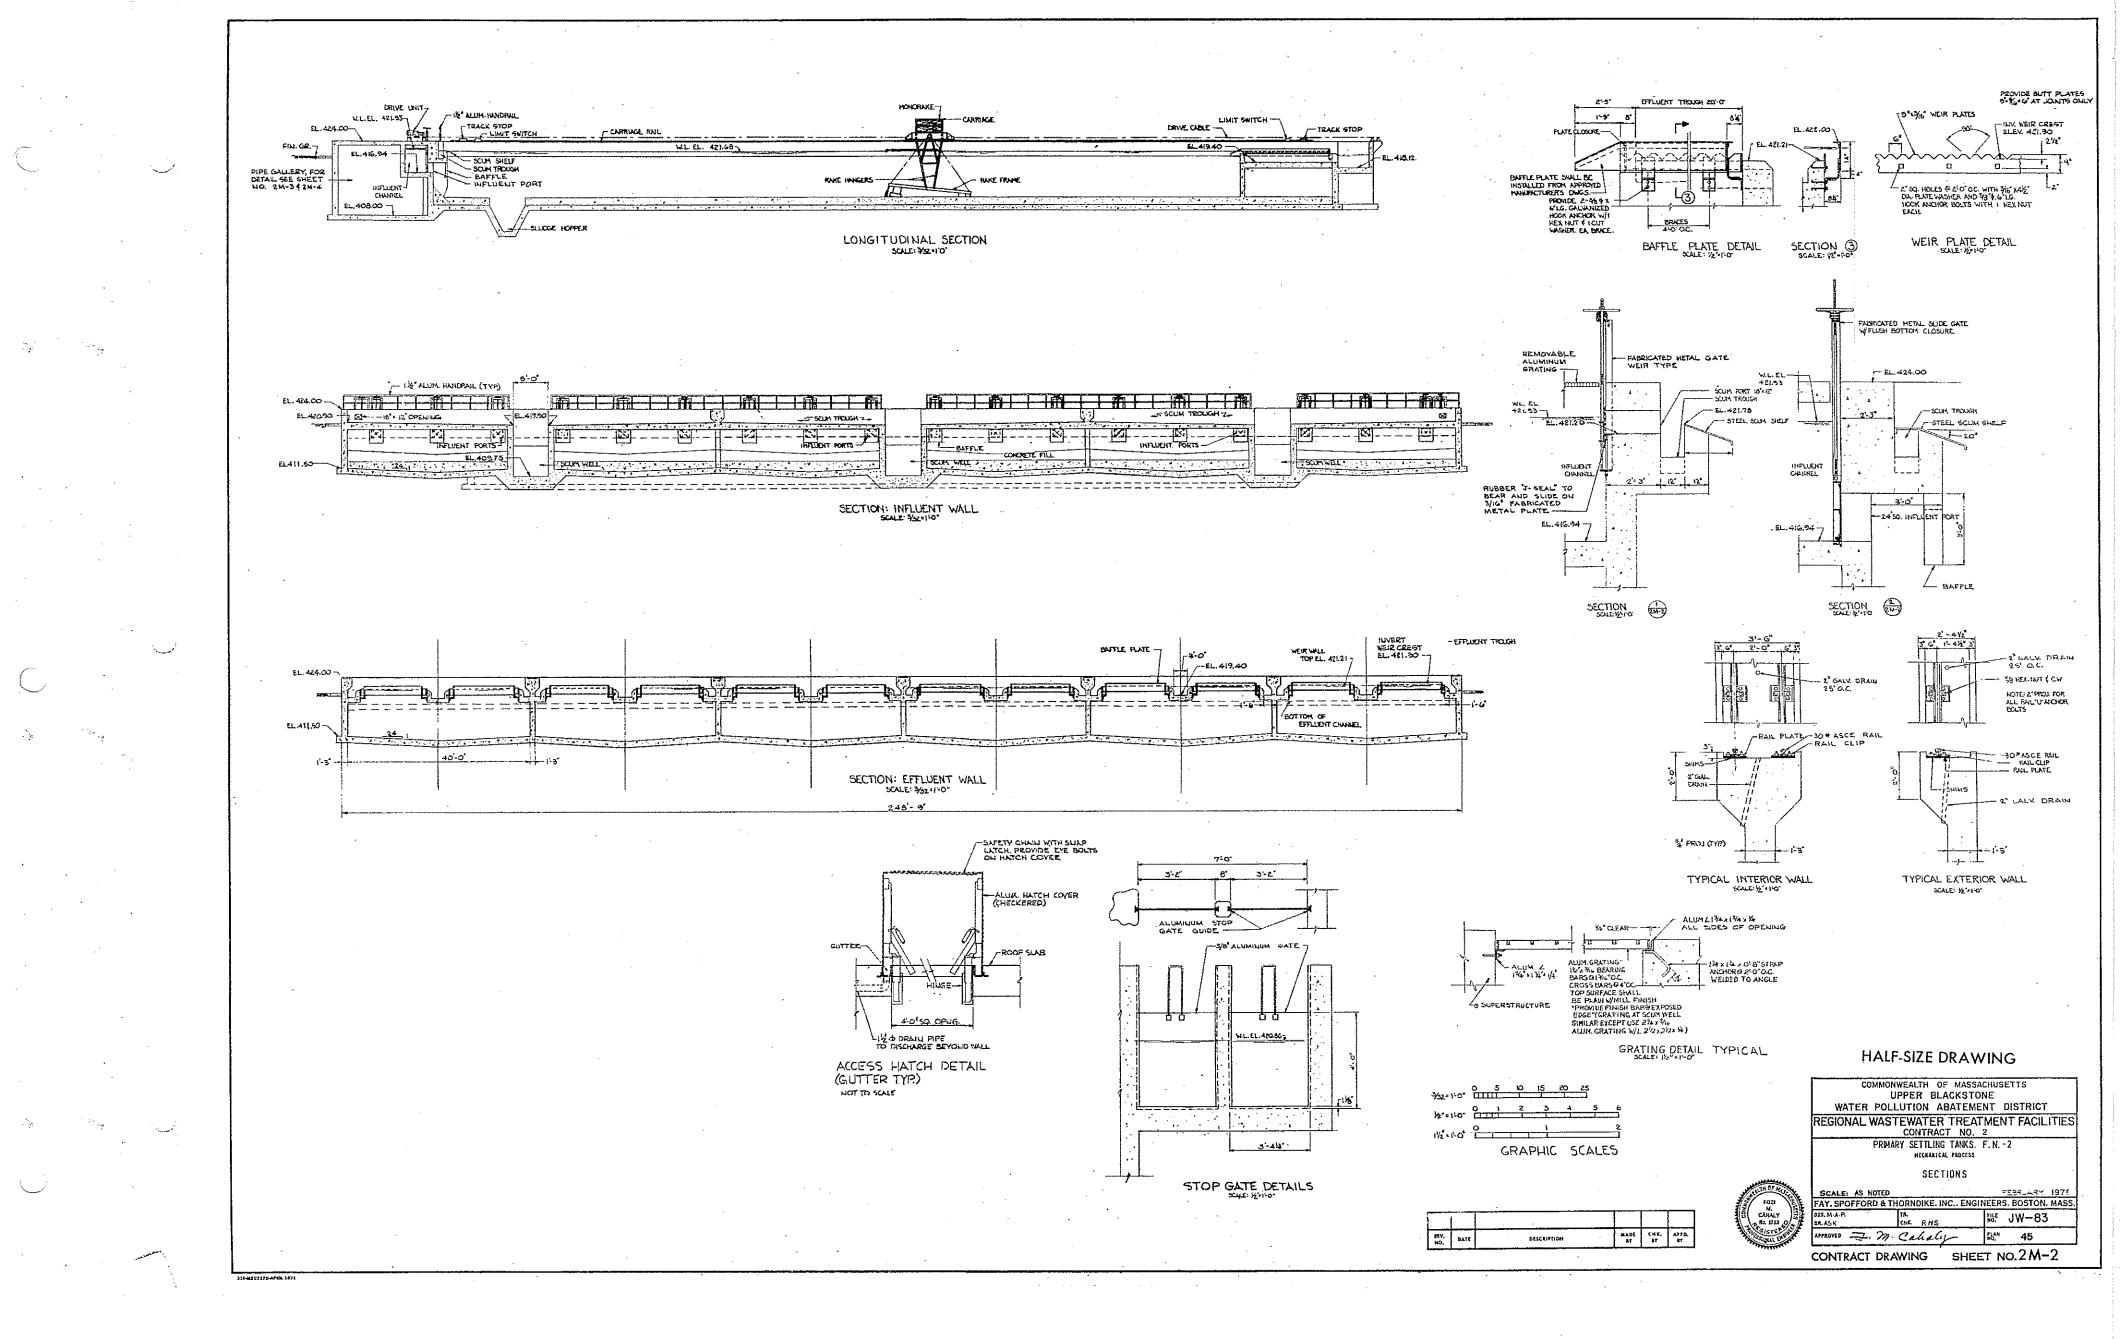

### UPPER BLACKSTONE WATER POLLUTION ABATEMENT DISTRICT

### DISTRICT MEMBERS: TOWN OF AUBURN, AND CITY OF WORCESTER

Ó

 $\left( \right)$ 

MILLBURY-WORCESTER, MASSACHUSETTS

CONTRACT NO. 2 CONTRACT DRAWINGS

FAY, SPOFFORD & THORNDIKE, INC. ENGINEERS BOSTON, MASSACHUSETTS

# REGIONAL WASTEWATER TREATMENT FACILITIES

## UPPER BLACKSTONE WATER POLLUTION ABATEMENT DISTRICT DISTRICT MEMBERS: TOWN OF AUBURN, AND CITY OF WORCESTER

## REGIONAL WASTEWATER TREATMENT FACILITIES

### MILLBURY-WORCESTER, MASSACHUSETTS

### CONTRACT NO. 2

FEBRUARY

1973

ld J. Mac Millan DONALD G. MacMILLAN, VICE - CHAIRMAN

CHARLES S. WOODBURY, SECRETARY

THORNDIKE, INC. BOSTON, MASSACHUSETTS

| •  | •           |            |
|----|-------------|------------|
| 0  | •<br>•<br>• |            |
|    | •           | , Ç        |
| 24 |             |            |
| •  |             |            |
|    | •           | $\bigcirc$ |
| •  | · · ·       |            |
|    | с.<br>      |            |