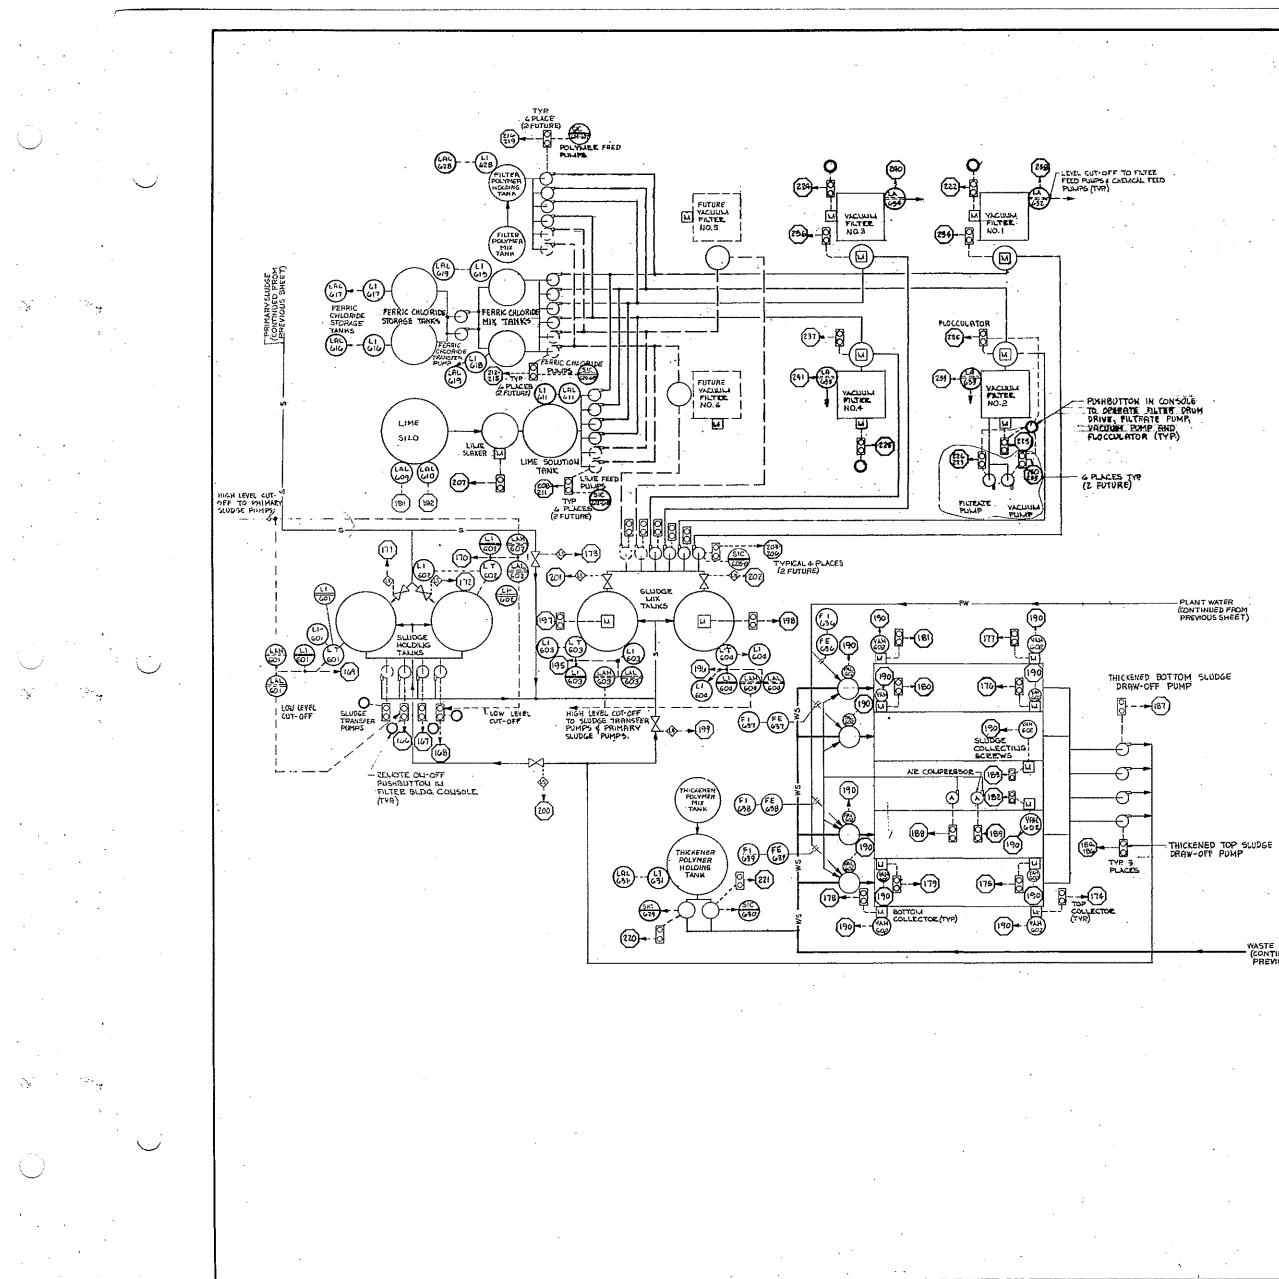

### UPPER BLACKSTONE WATER POLLUTION ABATEMENT DISTRICT

### DISTRICT MEMBERS: TOWN OF AUBURN, AND CITY OF WORCESTER

Ó

 $\left( \right)$ 

MILLBURY-WORCESTER, MASSACHUSETTS

CONTRACT NO. 2 CONTRACT DRAWINGS

FAY, SPOFFORD & THORNDIKE, INC. ENGINEERS BOSTON, MASSACHUSETTS

# REGIONAL WASTEWATER TREATMENT FACILITIES

## UPPER BLACKSTONE WATER POLLUTION ABATEMENT DISTRICT DISTRICT MEMBERS: TOWN OF AUBURN, AND CITY OF WORCESTER

## REGIONAL WASTEWATER TREATMENT FACILITIES

### MILLBURY-WORCESTER, MASSACHUSETTS

### CONTRACT NO. 2

FEBRUARY

1973

ld J. Mac Millan DONALD G. MacMILLAN, VICE - CHAIRMAN

CHARLES S. WOODBURY, SECRETARY

THORNDIKE, INC. BOSTON, MASSACHUSETTS

| •  | •           |            |
|----|-------------|------------|
| 0  | •<br>•<br>• |            |
|    | •           | , Ç        |
| 24 |             |            |
| •  |             |            |
|    | •           | $\bigcirc$ |
| •  | · · ·       |            |
|    | с.<br>      |            |