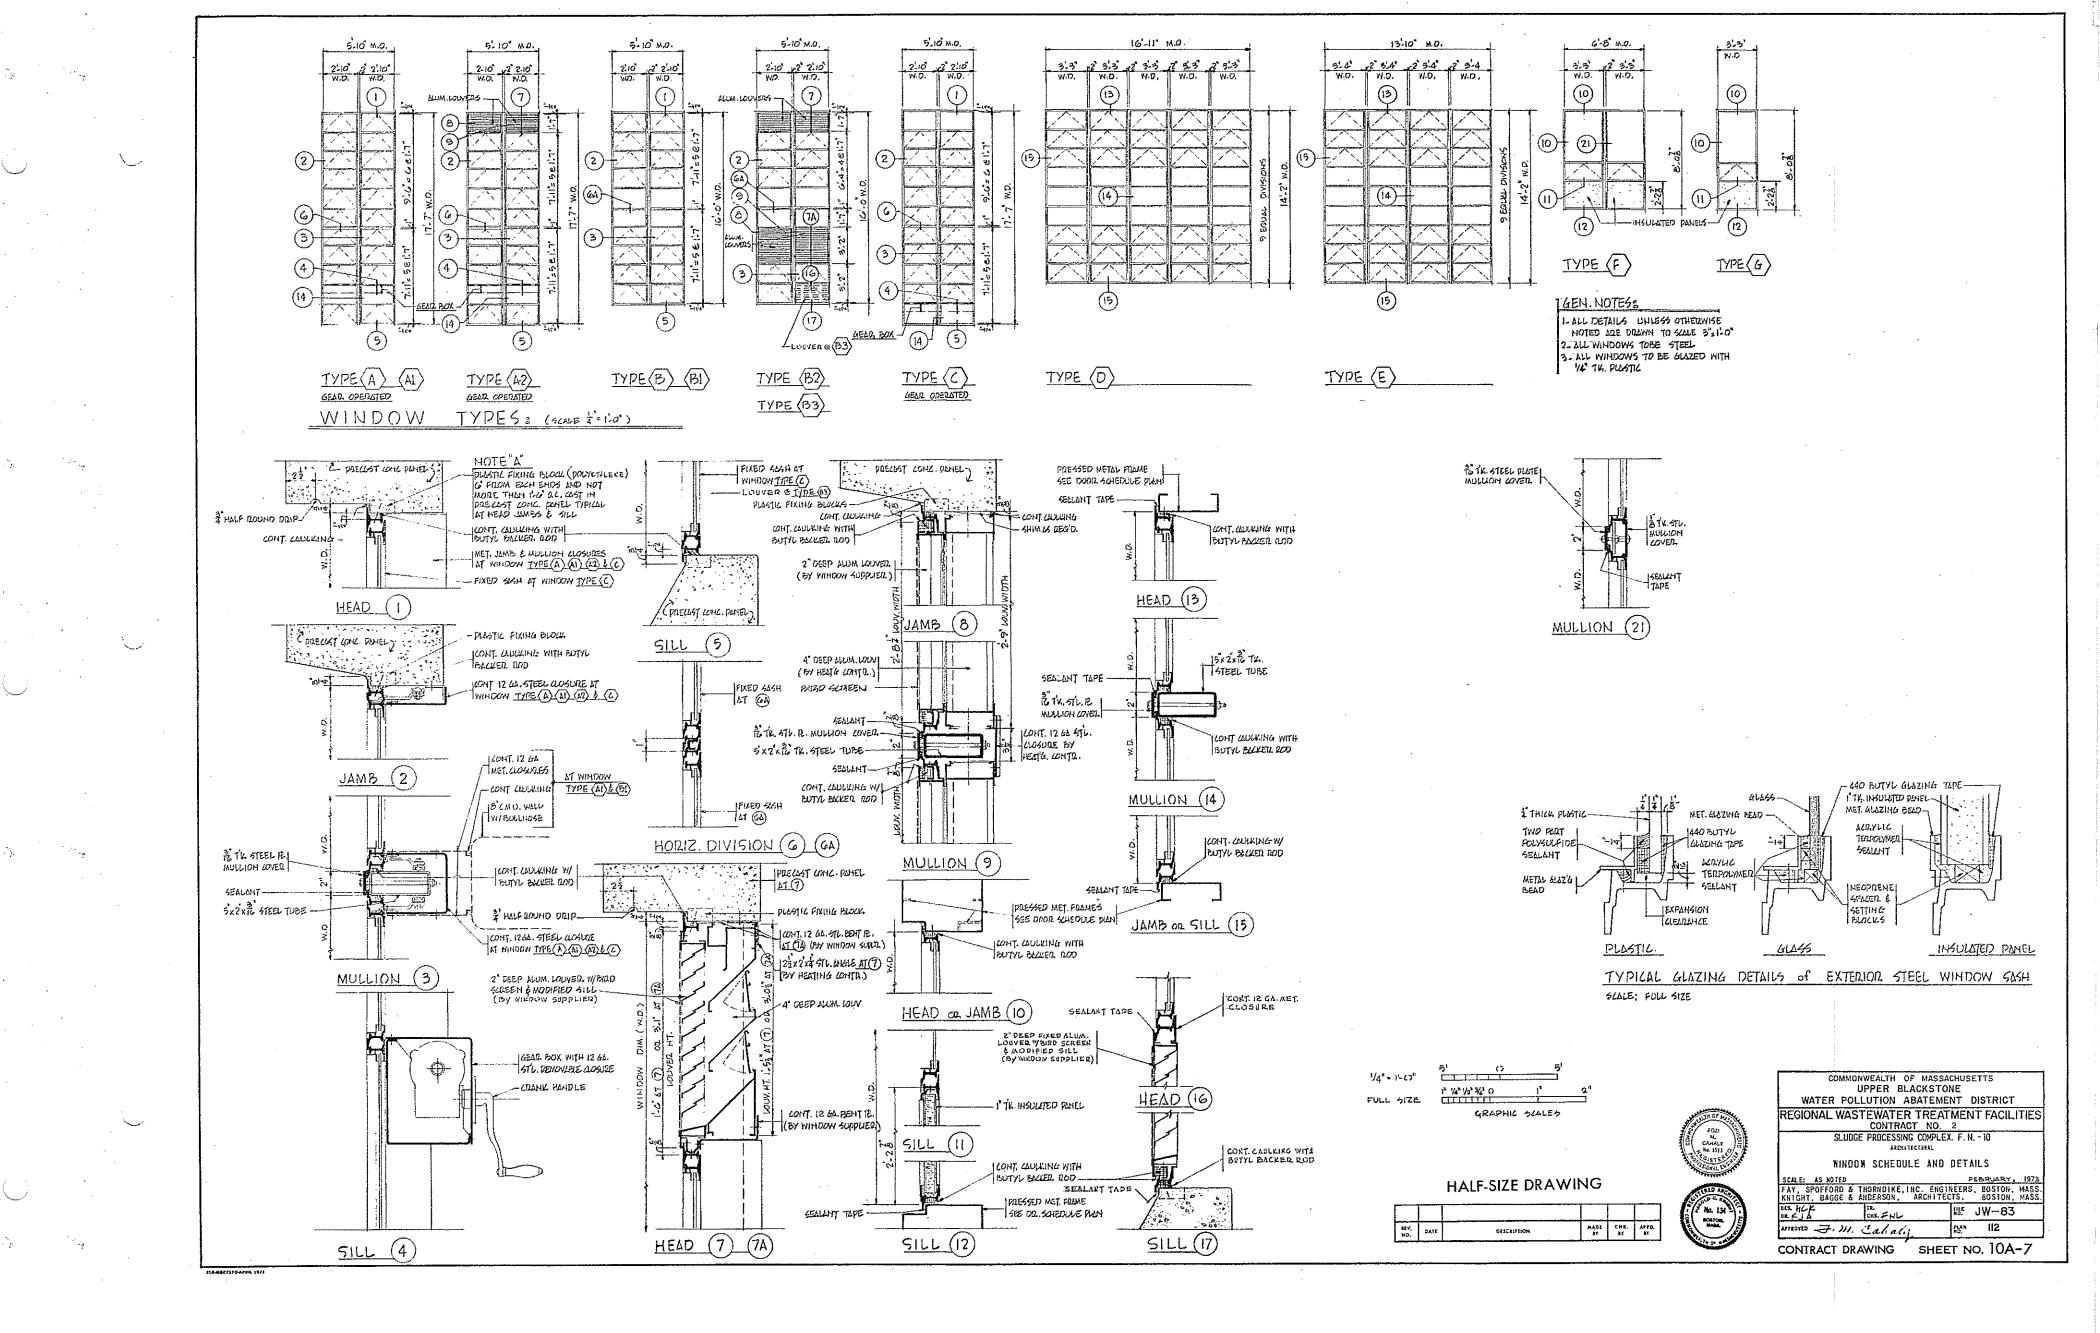

### UPPER BLACKSTONE WATER POLLUTION ABATEMENT DISTRICT

### DISTRICT MEMBERS: TOWN OF AUBURN, AND CITY OF WORCESTER

Ó

 $\left( \right)$ 

MILLBURY-WORCESTER, MASSACHUSETTS

CONTRACT NO. 2 CONTRACT DRAWINGS

FAY, SPOFFORD & THORNDIKE, INC. ENGINEERS BOSTON, MASSACHUSETTS

# REGIONAL WASTEWATER TREATMENT FACILITIES

## UPPER BLACKSTONE WATER POLLUTION ABATEMENT DISTRICT DISTRICT MEMBERS: TOWN OF AUBURN, AND CITY OF WORCESTER

## REGIONAL WASTEWATER TREATMENT FACILITIES

### MILLBURY-WORCESTER, MASSACHUSETTS

### CONTRACT NO. 2

FEBRUARY

1973

ld J. Mac Millan DONALD G. MacMILLAN, VICE - CHAIRMAN

CHARLES S. WOODBURY, SECRETARY

THORNDIKE, INC. BOSTON, MASSACHUSETTS

| •  | •           |            |
|----|-------------|------------|
| 0  | •<br>•<br>• |            |
|    | •           | , Ç        |
| 24 |             |            |
| •  |             |            |
|    | •           | $\bigcirc$ |
| •  | · · ·       |            |
|    | с.<br>      |            |