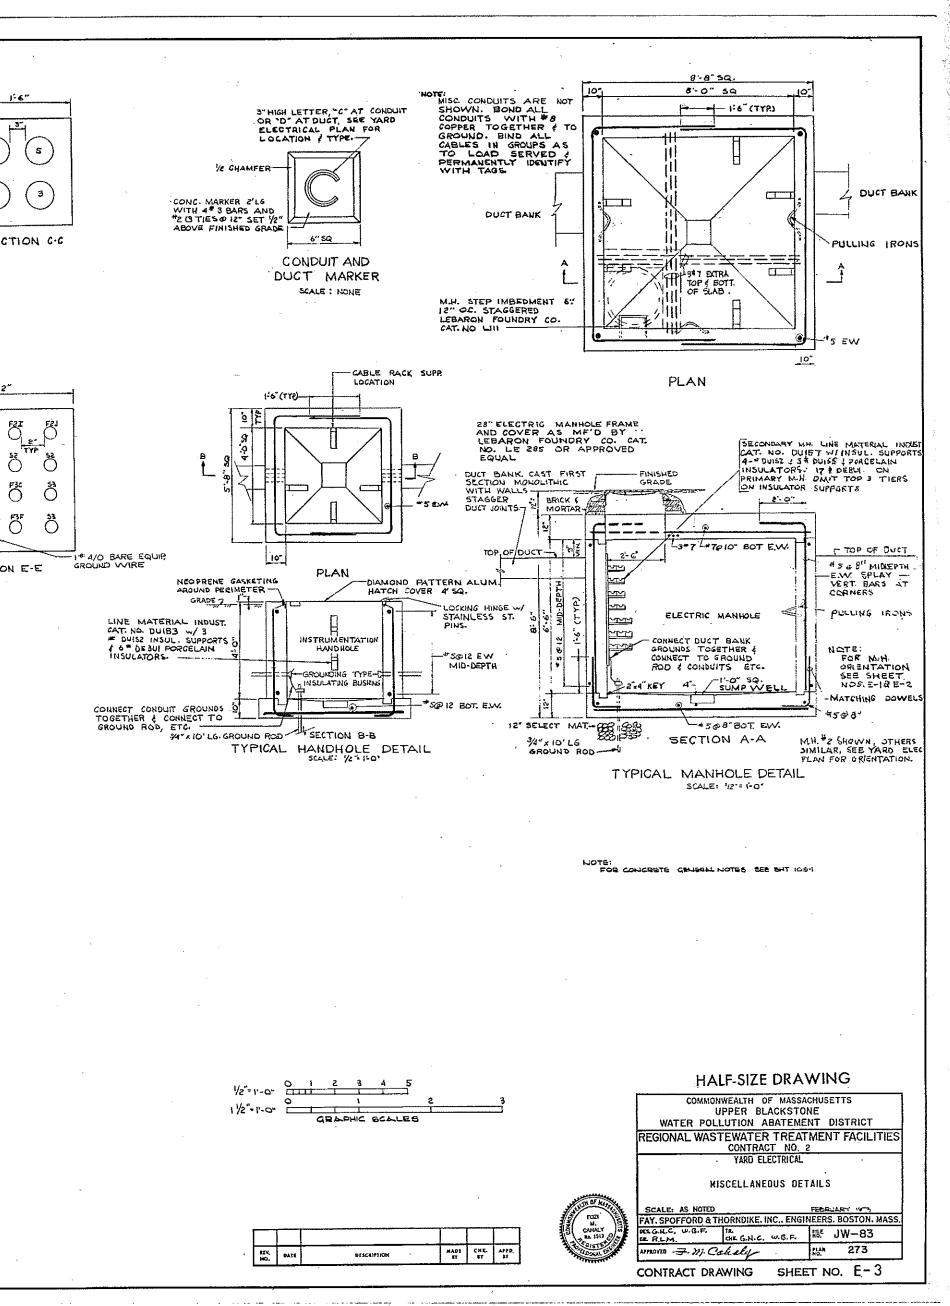

|                                                                                 |                                                                                                                                                                                                                           |
|                  | •                                                                                                               |                                                                                 |                                                                                                                                                                                                                           |

1 (2) -1**7** 







-----

|     |           | SECONDARY                     | SWIT  | снб | EAR S      | SCHEDU | JLE (277/480V) SUBSTATION NO. 1                                                   |                  |                                                                                      |                       |
|-----|-----------|-------------------------------|-------|-----|------------|--------|-----------------------------------------------------------------------------------|------------------|--------------------------------------------------------------------------------------|-----------------------|
| RE  | ER.<br>O. | NAMEPLATE                     | POWE  |     | CUIT BR    | EAKER  | REMARKS                                                                           |