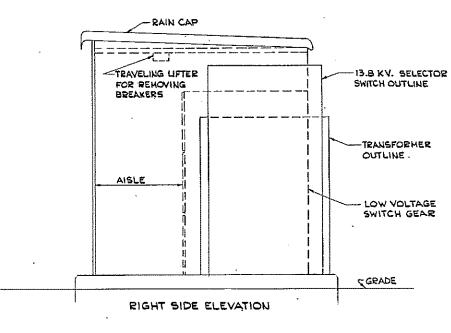

| NT DISTRICT          |
| REGIONAL WASTEWATER TREAT<br>CONTRACT NO. 2              |                      |
| YARD ELECTRICAL                                          |                      |
| UNIT SUB-STATION N                                       | 0.3 ·                |
| PLAN AND DETAIL                                          | S                    |
| SCALE: AS NOTED                                          | FEORULRY INT         |
| FAY. SPOFFORD & THORNDIKE. INC., ENGIN                   | EERS, BOSTON, MASS.  |
| DES. W. G.F. G.N.C. TE.<br>DR. W.J.G. CHC. U.B.F. G.N.C. | ₩ JW-83              |
| APPROVED = m. Cahaly                                     | 16 <sup>th</sup> 277 |
| CONTRACT DRAWING SHEE                                    | t no. E-7            |









| RE | FER | * NANEPLATE                     | POWER CLECULT BREAKERS |       |        |          | REMARXS                                    | PROVIDE TRIPS WITH: |  |  |
|----|-----|---------------------------------|------------------------|-------|--------|----------|--------------------------------------------|---------------------|--|--|
| NO |     |                                 | FRAME                  | POLES | TRIP S | SR. TRIP | n (71864)0                                 | STORT TRATAN GROUND |  |  |
|    | 14  | CHLORINATION BLDG.              | 600                    | 3     | 125    | 200      |                                            |                     |  |  |
| 4  | ÍB. | TRANSFORMER "A"                 | 1600                   | 3     | 1900   | *        | KIRK