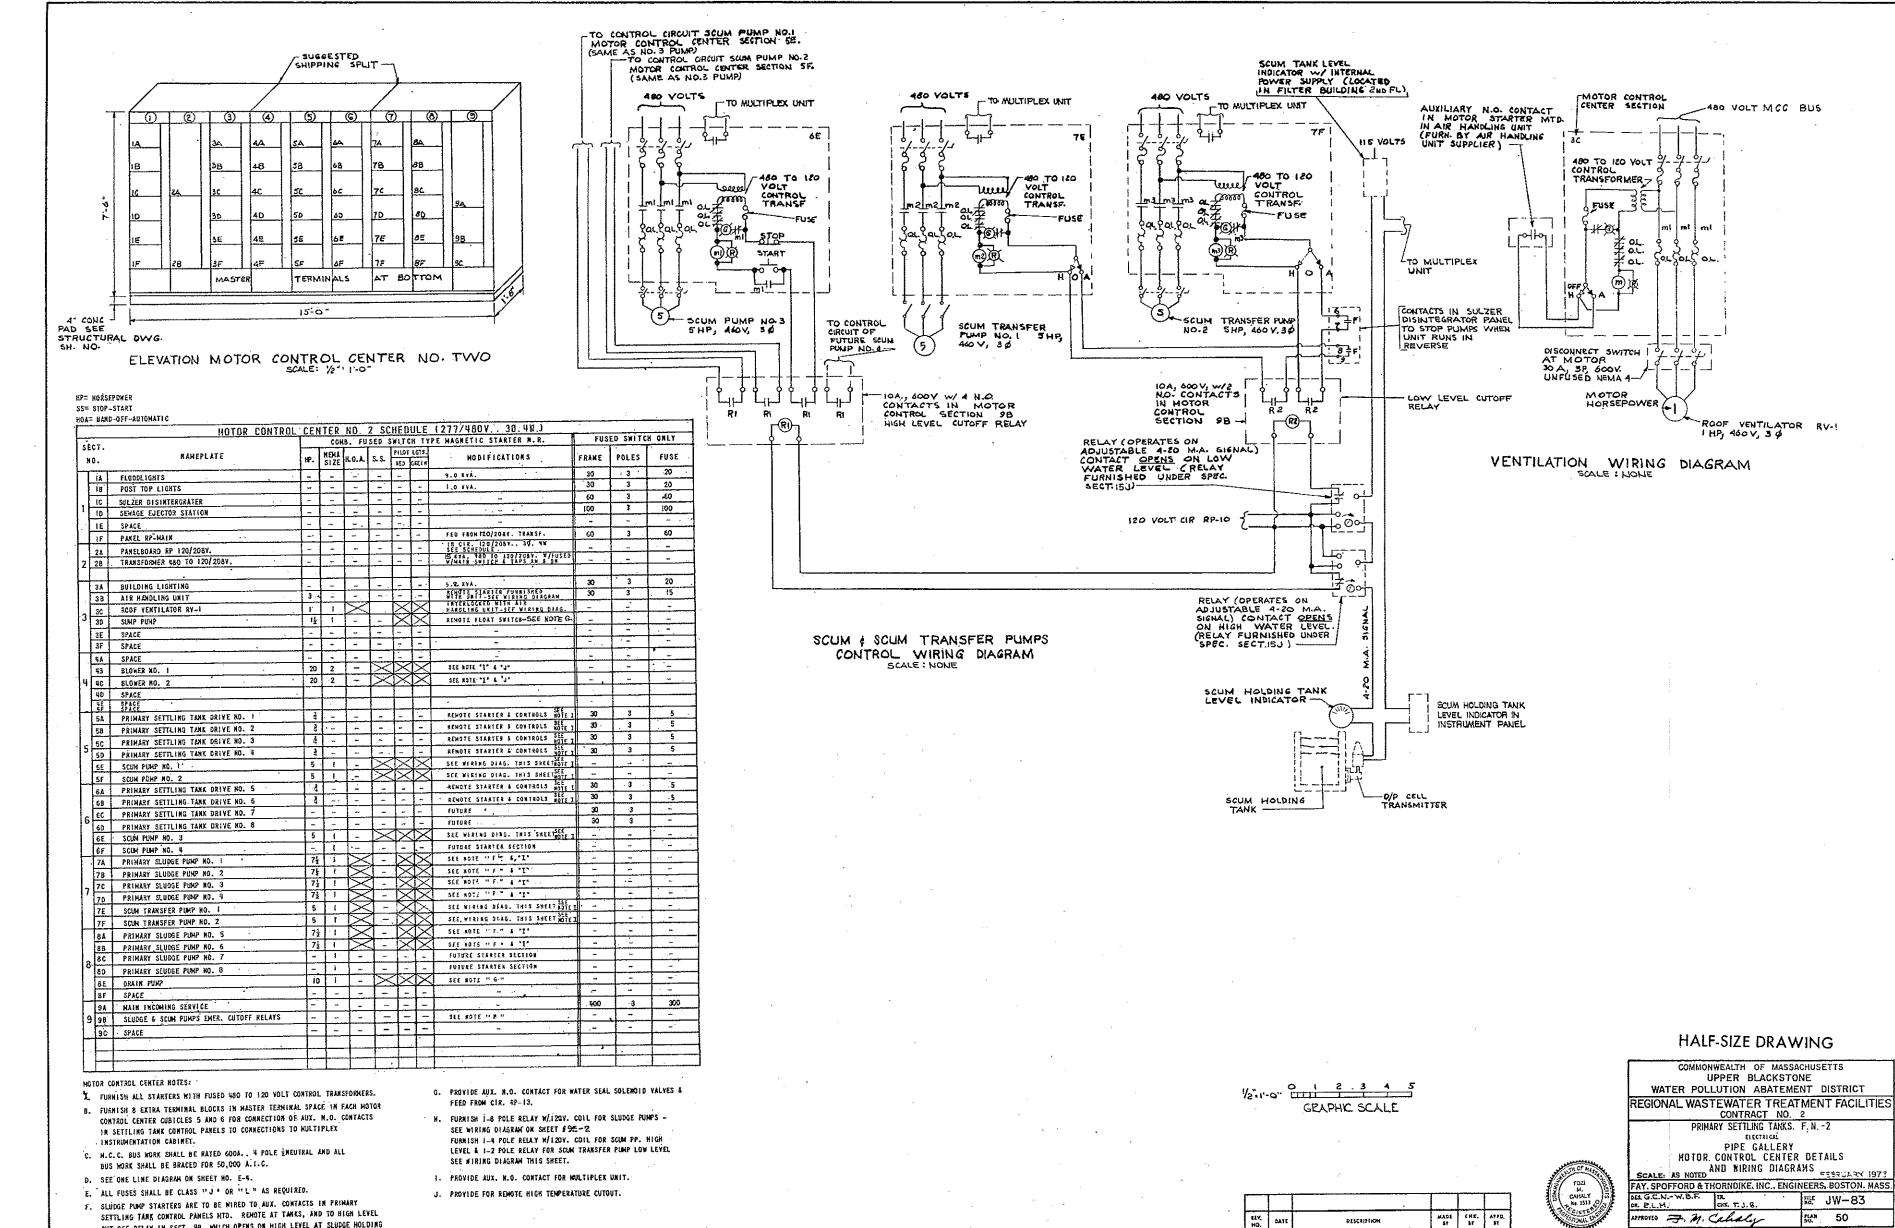

|          | <b>1</b> 25 | JW   | -83  |       |
| ATTROTES J. M. Cahalip                                    |           |         | PLAR<br>Ro. | -        | 33          |      |      |       |
| CONTRACT DRAWING SHEET NO. 1M-1                           |           |         |             |          |             |      |      |       |







- C ON-DEF CONTROL BY DIFFERENTIAL PRESSURE FROM SCREEN CONTROL PANEL. REMOTE HAND OFF AUTO, SWITCH LOCATED IN SCREEN CONTROL PANEL D. FURNISH IN THIS SECTION A COMBINATION FUSED SWITCH TYPE, FULL VOLTAGE, NORREVERSING, THO SPEED, ONE WINDING CONSTANT TORQUE MAGNETIC NOTOR STARTER WITH AUTOMATIC SEQUENCE ACCELLERATING RELAY. "HIGH-LOK-STOP" PUSHBUTTON CONNECT RENOTE HIGH TEMPERATURE





.

. بەمىرى .

•







. .







· • • •













SETTLING TANK CONTROL PANELS HTD. REMOTE AT TANKS, AND TO HIGH LEVEL CUT OFF RELAY IN SECT. 98, WHICH OPENS ON HIGH LEVEL AT SLUDGE HOLDING TANKS. SEE SHEET NOSSE-242M-IFOR WIRING.

CONTRACT DRAWING SHEET NO.2 E-3



-







. . .





.. .













алан (так) Салан (так)) Салан (так) Салан (так)) Салан (так)) Салан (так)) Салан (так)) С





.

























.









| ROOF VENTILATOR SCHEDULE |         |        |      |      |        |      |       |       |              |                    |
|--------------------------|---------|--------|------|------|--------|------|-------|-------|--------------|--------------------|
| MARK                     | NO REOD | C.F.M. | S.P. | H.P. | R.P.M. | VOLT | PHASE | HERTZ | SHUTTER TYPE | · OPERATION        |
| R.V1