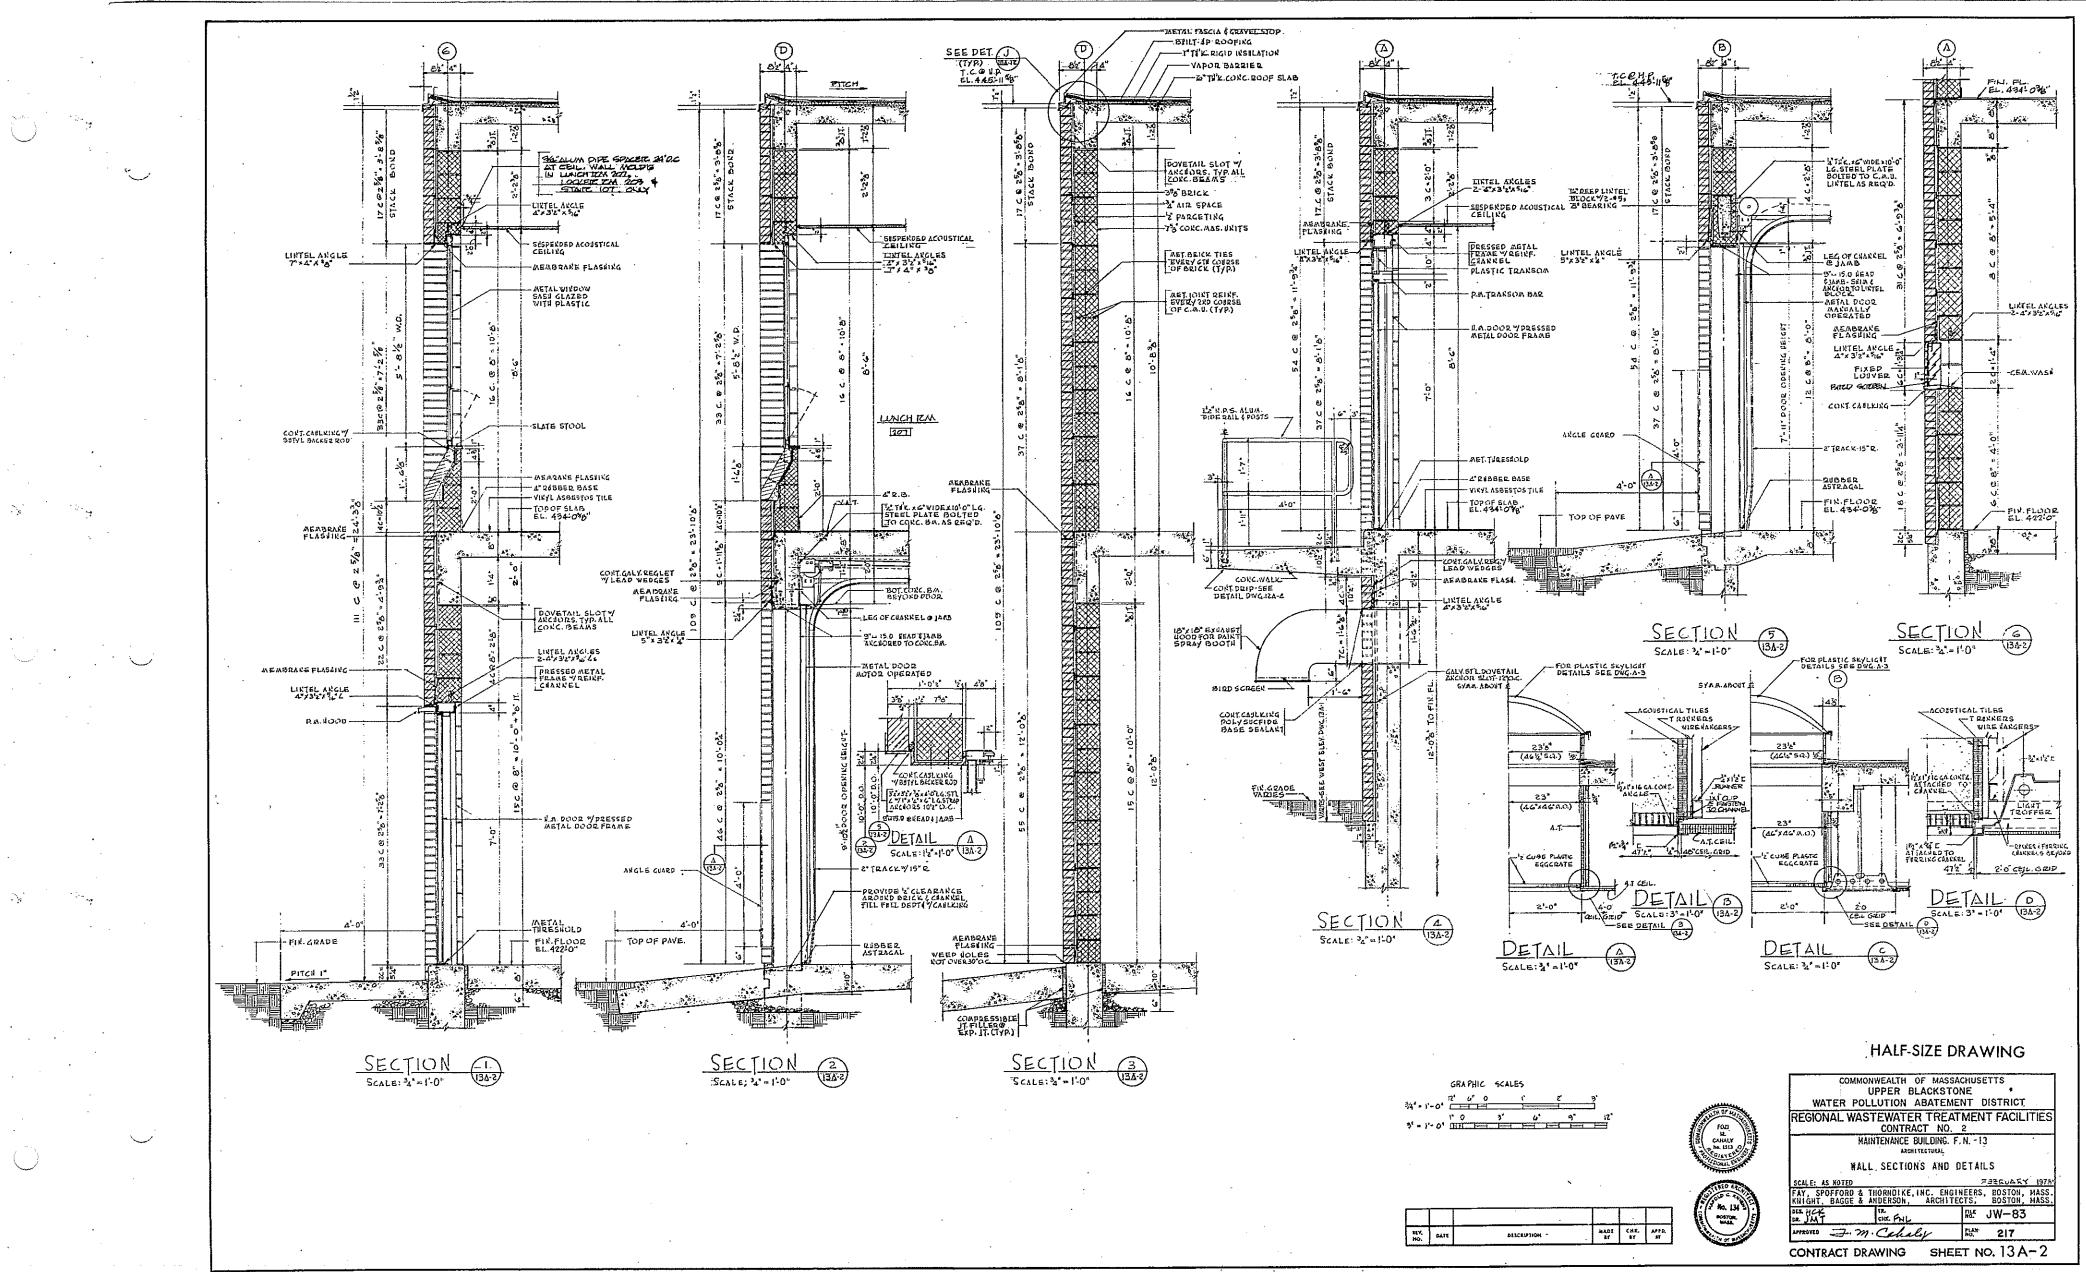

| ADMINISTRATION BUILDING, F. N 12<br>Electrical                                          |
|                                             | LIGHTING - FIRST FLOOR PLAN                                                             |
|                                             | SCALE: AS NOTED FEBRUARY 1973                                                           |
|                                             | FAY. SPOFFORD & THORNDIKE, INC ENGINEERS, BOSTON, MASS.)                                |
| ATE DESCRIPTION MADE CHR. APPD.<br>ST ST BT | APROVED = NI. Cehaly 10. 213                                                            |
|                                             | CONTRACT DRAWING SHEET NO.12E-3                                                         |





.

``





.





|          | HALF-SIZE DRAWING                                                                          |
|----------|--------------------------------------------------------------------------------------------|
|          | COMMONWEALTH OF MASSACHUSETTS<br>UPPER BLACKSTONE<br>WATER POLLUTION ABATEMENT DISTRICT    |
|          | REGIONAL WASTEWATER TREATMENT FACILITIES                                                   |
|          | MAINTENANCE BUILDING, F. N 13<br>structural                                                |
|          | SECTIONS AND DETAILS                                                                       |
| A STREET | SCALE: AS NOTED FEBRUARY 1973<br>FAY, SPOFFORD & THORNDIKE, INC., ENGINEERS, BOSTON, MASS, |
| r Ball   | DES.JFL TR.<br>DR. KGH CHR.JFL JG KO