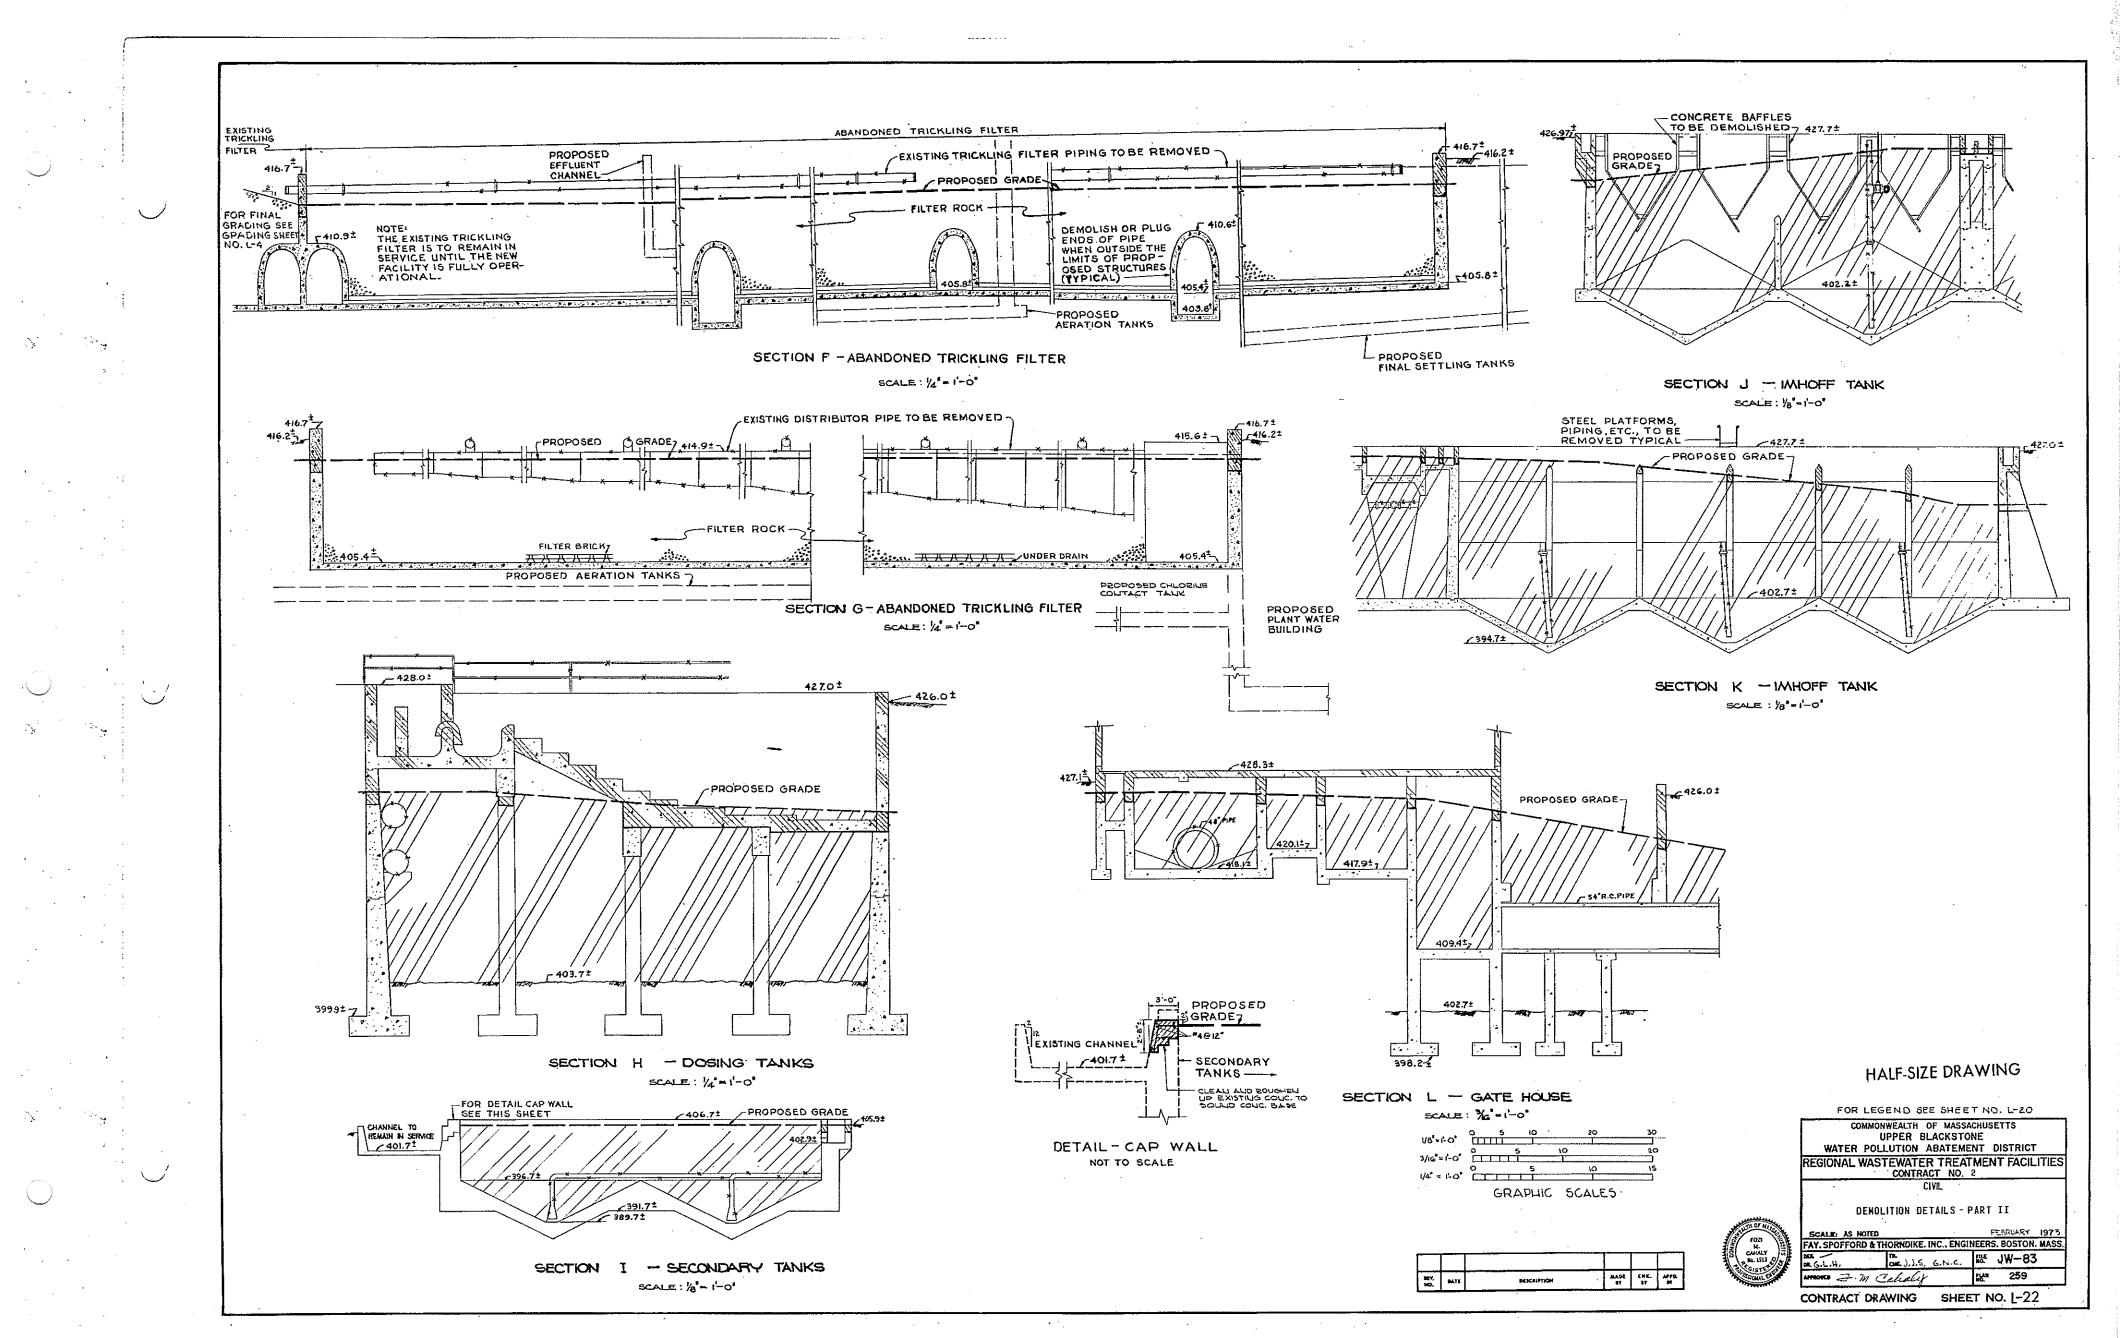

| 3. TRICKLING FILTERS       | 16 ROTARY DISTRIBUTORS AND ALL APPURTEMANCES<br>GATE VALVES AND FLOOR STANDS     |
| 4. PUKP WELL               | I. ELECTRIC NOTORS AND PUMPS<br>Electric control paxel, all gate valves          |
| 5. CONTROL WELLS           | GATE VALVES                                                                      |
| B. SLUDGE WELL             | 1. HOTOR AND PUKP; GATE VALVES                                                   |
| 6. ADMINISTRATION BUILDING | I. LABORATORY EQUIPMENT                                                          |
| 7. NAINTELIANCE<br>Garage  | 1. CHLORINE EQUIPMENT AND APPURTEMANCES                                          |
|                            |                                                                                  |











PROFILE-FINAL SETTING TANK NO.2-EFFLUENT SCALE: HOR. 1-40' VERT 1'-4'

> HALF-SIZE DRAWING COMMONWEALTH OF MASSACHUSETTS UPPER BLACKSTONE WATER POLLUTION ABATEMENT DISTRICT

FOZI M. CANALY Ma. 1513 HAY, BATK MADE CHK. AFFO. BY BY BY DESCRIPTION

20

8

GRAPHIC SCALES







.......



PROFILE - 8" THICKENED SLUDGE SCALE: HORZ: 1-40' VERT: 1-4'



PROFILE - 8 SCRUBBER WATER WASTE

HALF-SIZE DRAWING COMMONWEALTH OF MASSACHUSETTS UPPER BLACKSTONE WATER POLLUTION ABATEMENT DISTRICT REGIONAL WASTEWATER TREATMENT FACILITIES CONTRACT NO. 2 ED SLUDGE ER WASTE

|      |                                        | •       |            |             |
|------|----------------------------------------|---------|------------|-------------|
|      | ······································ |