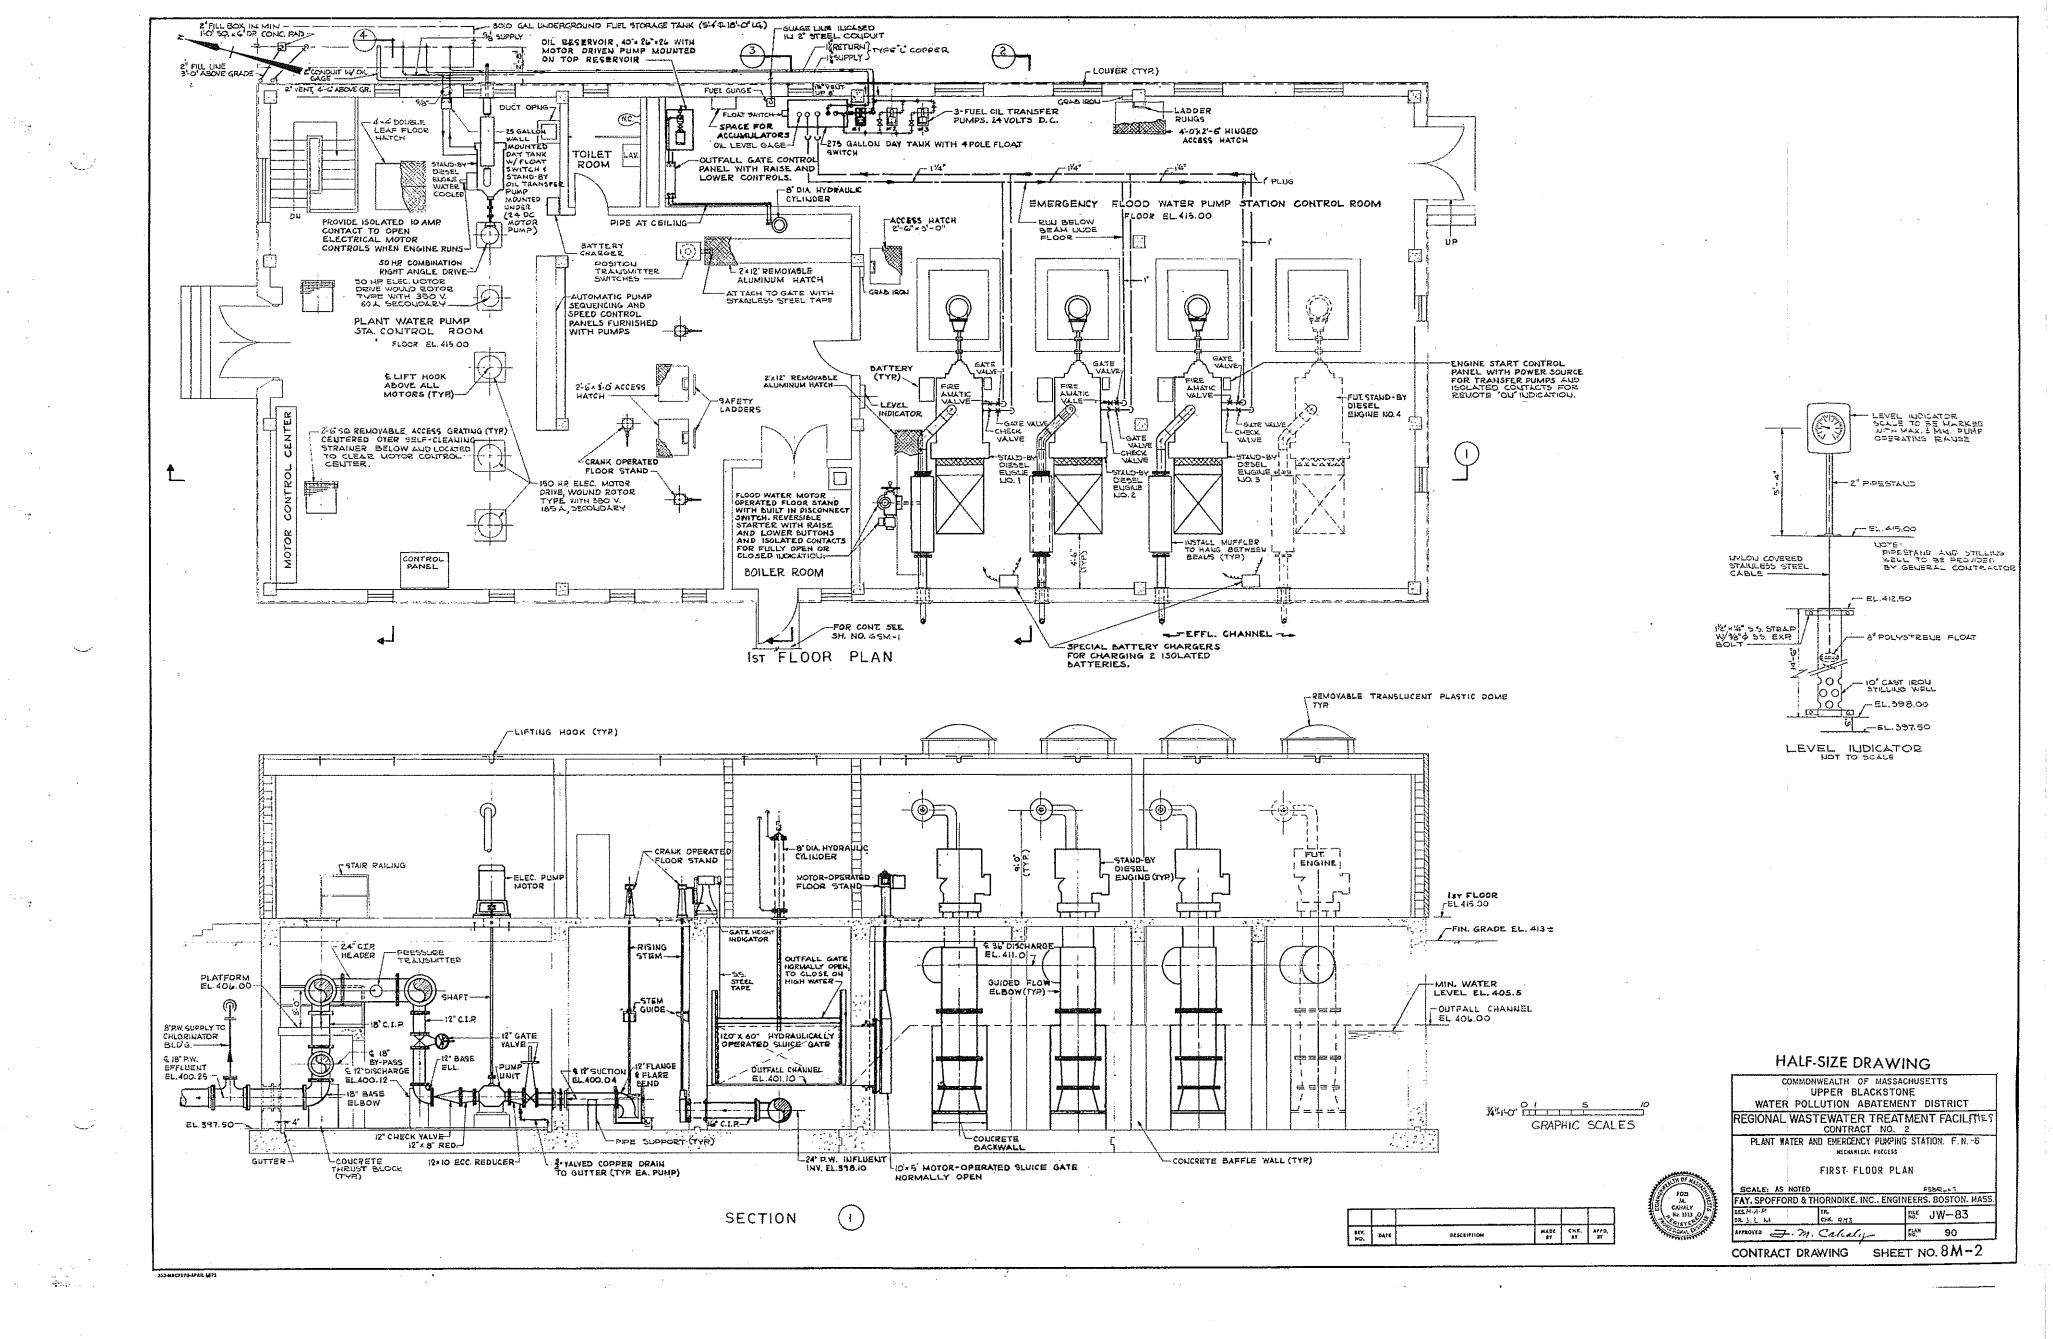

### UPPER BLACKSTONE WATER POLLUTION ABATEMENT DISTRICT

### DISTRICT MEMBERS: TOWN OF AUBURN, AND CITY OF WORCESTER

Ó

 $\left( \right)$ 

MILLBURY-WORCESTER, MASSACHUSETTS

CONTRACT NO. 2 CONTRACT DRAWINGS

FAY, SPOFFORD & THORNDIKE, INC. ENGINEERS BOSTON, MASSACHUSETTS

# REGIONAL WASTEWATER TREATMENT FACILITIES

## UPPER BLACKSTONE WATER POLLUTION ABATEMENT DISTRICT DISTRICT MEMBERS: TOWN OF AUBURN, AND CITY OF WORCESTER

## REGIONAL WASTEWATER TREATMENT FACILITIES

### MILLBURY-WORCESTER, MASSACHUSETTS

### CONTRACT NO. 2

FEBRUARY

1973

ld J. Mac Millan DONALD G. MacMILLAN, VICE - CHAIRMAN

CHARLES S. WOODBURY, SECRETARY

THORNDIKE, INC. BOSTON, MASSACHUSETTS

| •  | •           |            |
|----|-------------|------------|
| 0  | •<br>•<br>• |            |
|    | •           | , Ç        |
| 24 |             |            |
| •  |             |            |
|    | •           | $\bigcirc$ |
| •  | · · ·       |            |
|    | с.<br>      |            |