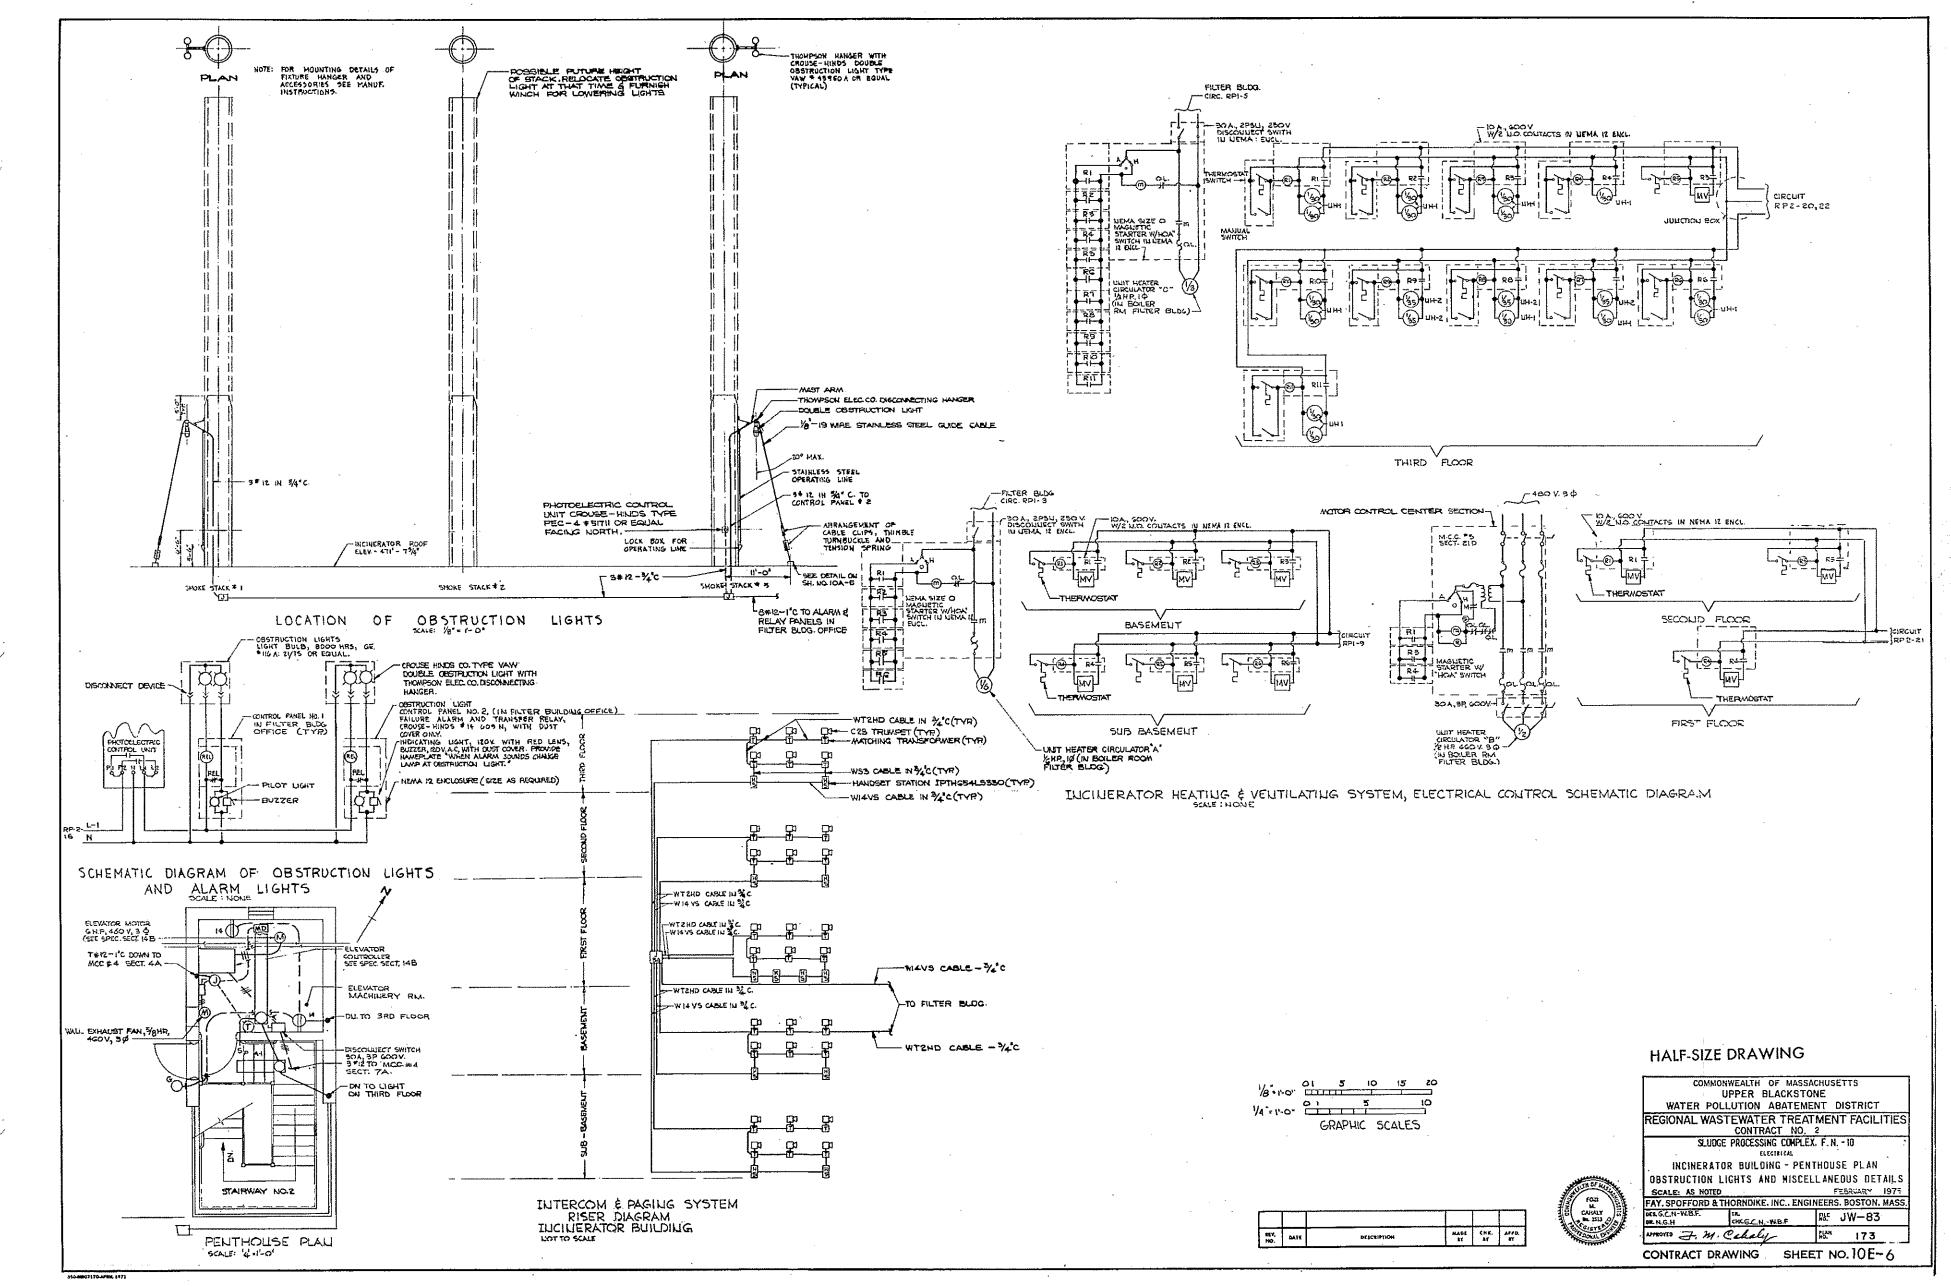

### UPPER BLACKSTONE WATER POLLUTION ABATEMENT DISTRICT

### DISTRICT MEMBERS: TOWN OF AUBURN, AND CITY OF WORCESTER

Ó

 $\left( \right)$ 

MILLBURY-WORCESTER, MASSACHUSETTS

CONTRACT NO. 2 CONTRACT DRAWINGS

FAY, SPOFFORD & THORNDIKE, INC. ENGINEERS BOSTON, MASSACHUSETTS

# REGIONAL WASTEWATER TREATMENT FACILITIES

## UPPER BLACKSTONE WATER POLLUTION ABATEMENT DISTRICT DISTRICT MEMBERS: TOWN OF AUBURN, AND CITY OF WORCESTER

## REGIONAL WASTEWATER TREATMENT FACILITIES

### MILLBURY-WORCESTER, MASSACHUSETTS

### CONTRACT NO. 2

FEBRUARY

1973

ld J. Mac Millan DONALD G. MacMILLAN, VICE - CHAIRMAN

CHARLES S. WOODBURY, SECRETARY

THORNDIKE, INC. BOSTON, MASSACHUSETTS

| •  | •           |            |
|----|-------------|------------|
| 0  | •<br>•<br>• |            |
|    | •           | , Ç        |
| 24 |             |            |
| •  |             |            |
|    | •           | $\bigcirc$ |
| •  | · · ·       |            |
|    | с.<br>      |            |