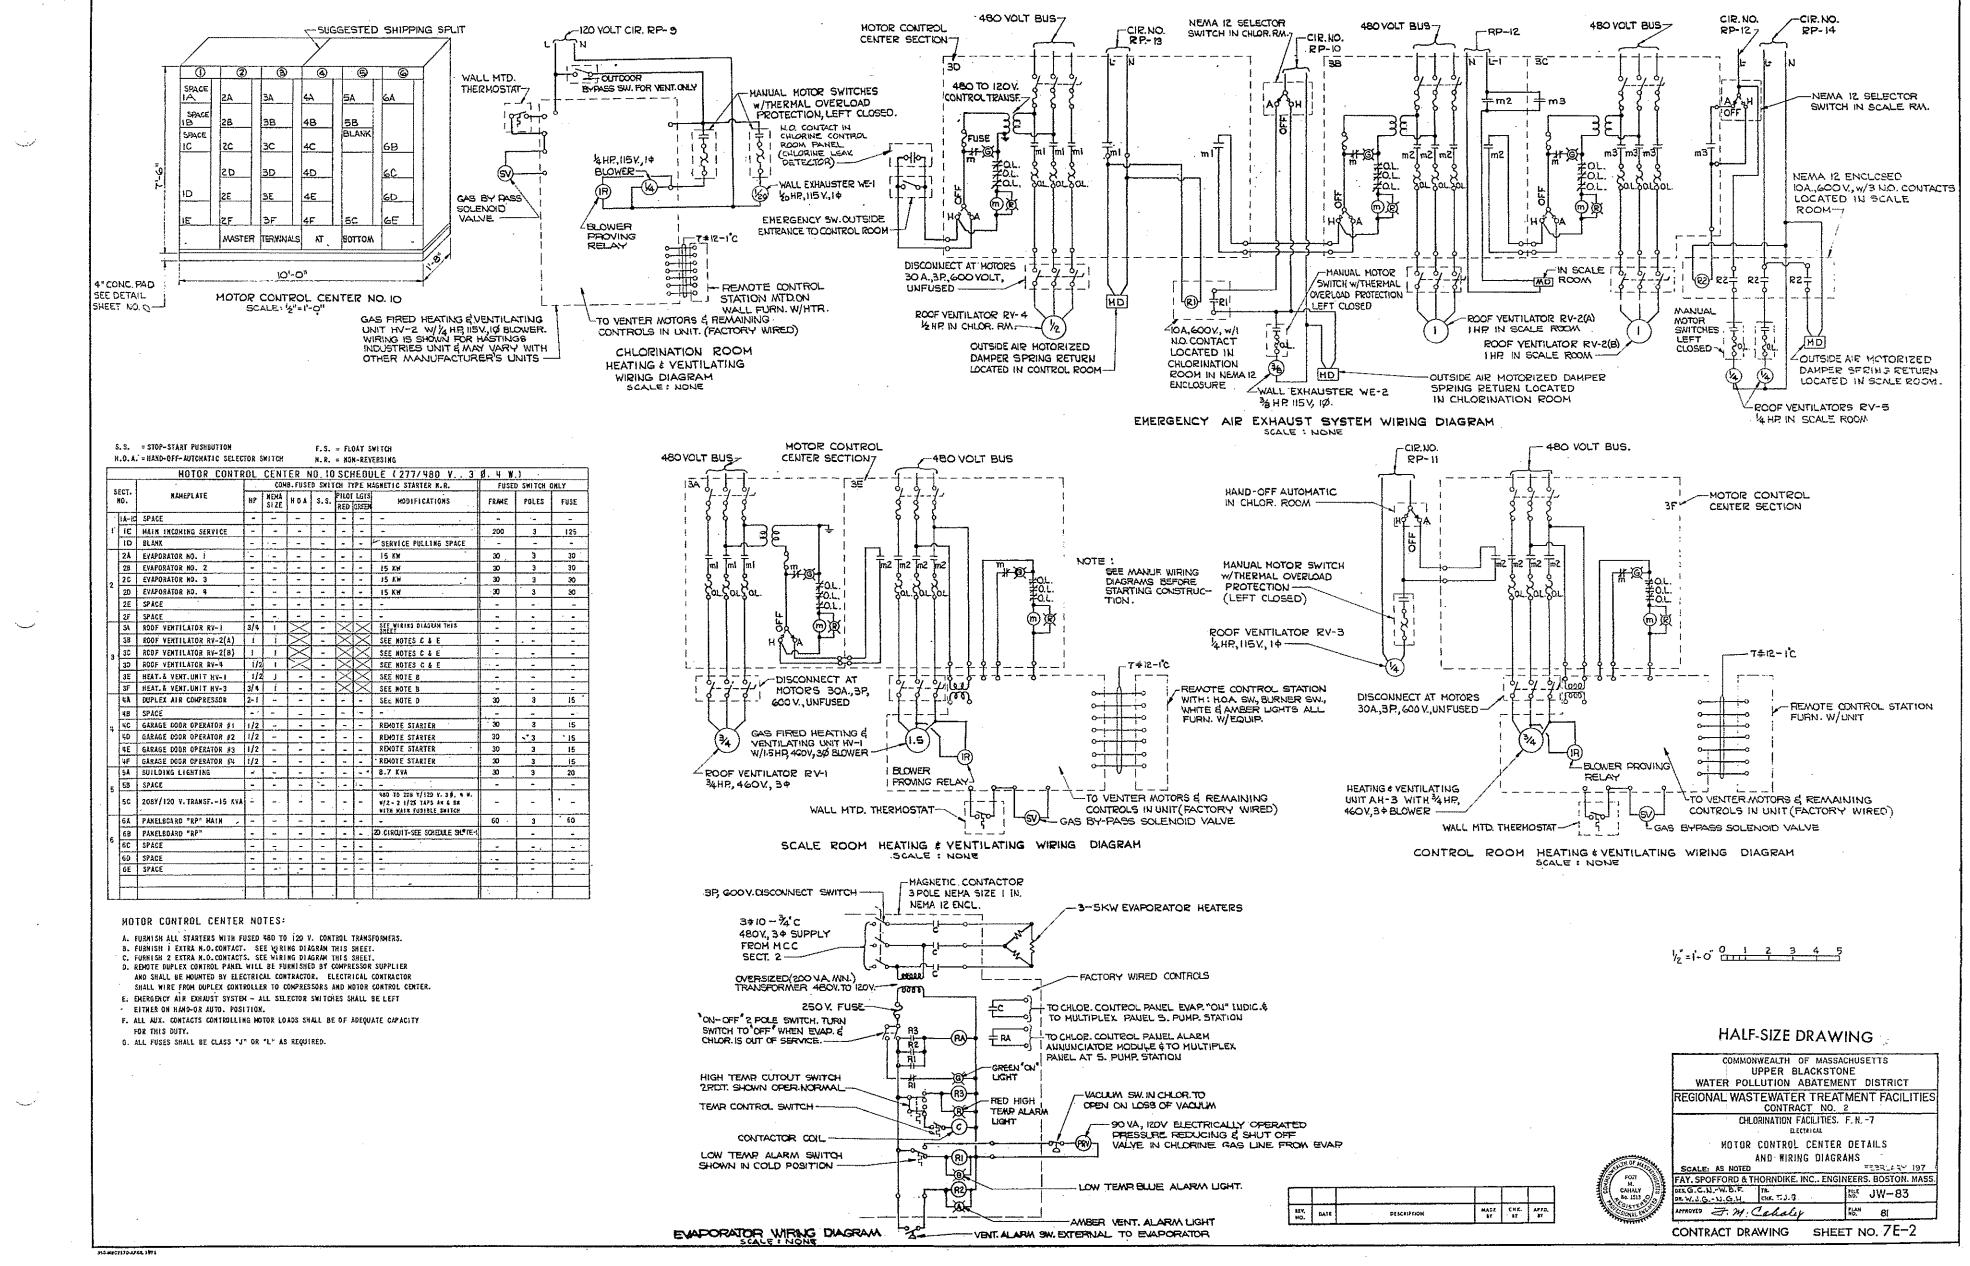

D    | HEAT    | ING .  | AND    | VEN.    | TILAT    | ING      |
|----------|-------------------|---------|---------|--------|--------|---------|----------|----------|
|          |                   | BTU     | BTU     | FRESH  | RETURN | OUTSIDE | RETURN   | LEAVIN   |
| MARK     |                   | PER HR. | PER HR. | AIR    | AIR    | AIR     | AIR      | AIR      |
|          |                   | INPUT   | OUTPUT  | C.F.M. | C.F.M. | TEMP.'F | TEMP. *F | TEMP. *F |
| H.V. ~ 1 | CHLOR. STOR, BLDG | 430,000 | 344,000 | 3,400  | 1,160  | - 5*    | 50*      | 79'      |
| H.V 2    | CHLOR. ROOM       | 100,000 | 80,000  | 500    | 560    | - 5     | 70       | 104      |
| H.V 3    | CONTROL ROOM      | 160,000 | 128,000 | 885    | 810    | - 5*    | 70*      | 102.8    |



•

Ŭ,























|                       |                           |                    | HALF-SIZE DRA                                           | WING                     |
|-----------------------|---------------------------|--------------------|---------------------------------------------------------|--------------------------|
|                       | 10                        |                    | COMMONWEALTH OF M<br>UPPER BLACK<br>WATER POLLUTION ABA | STONE                    |
| %"=1-0" GRAPHIC SCALE | ES                        |                    | REGIONAL WASTEWATER TI                                  |                          |
|                       |                           |                    | PLANT WATER AND EMERGENCY F                             |