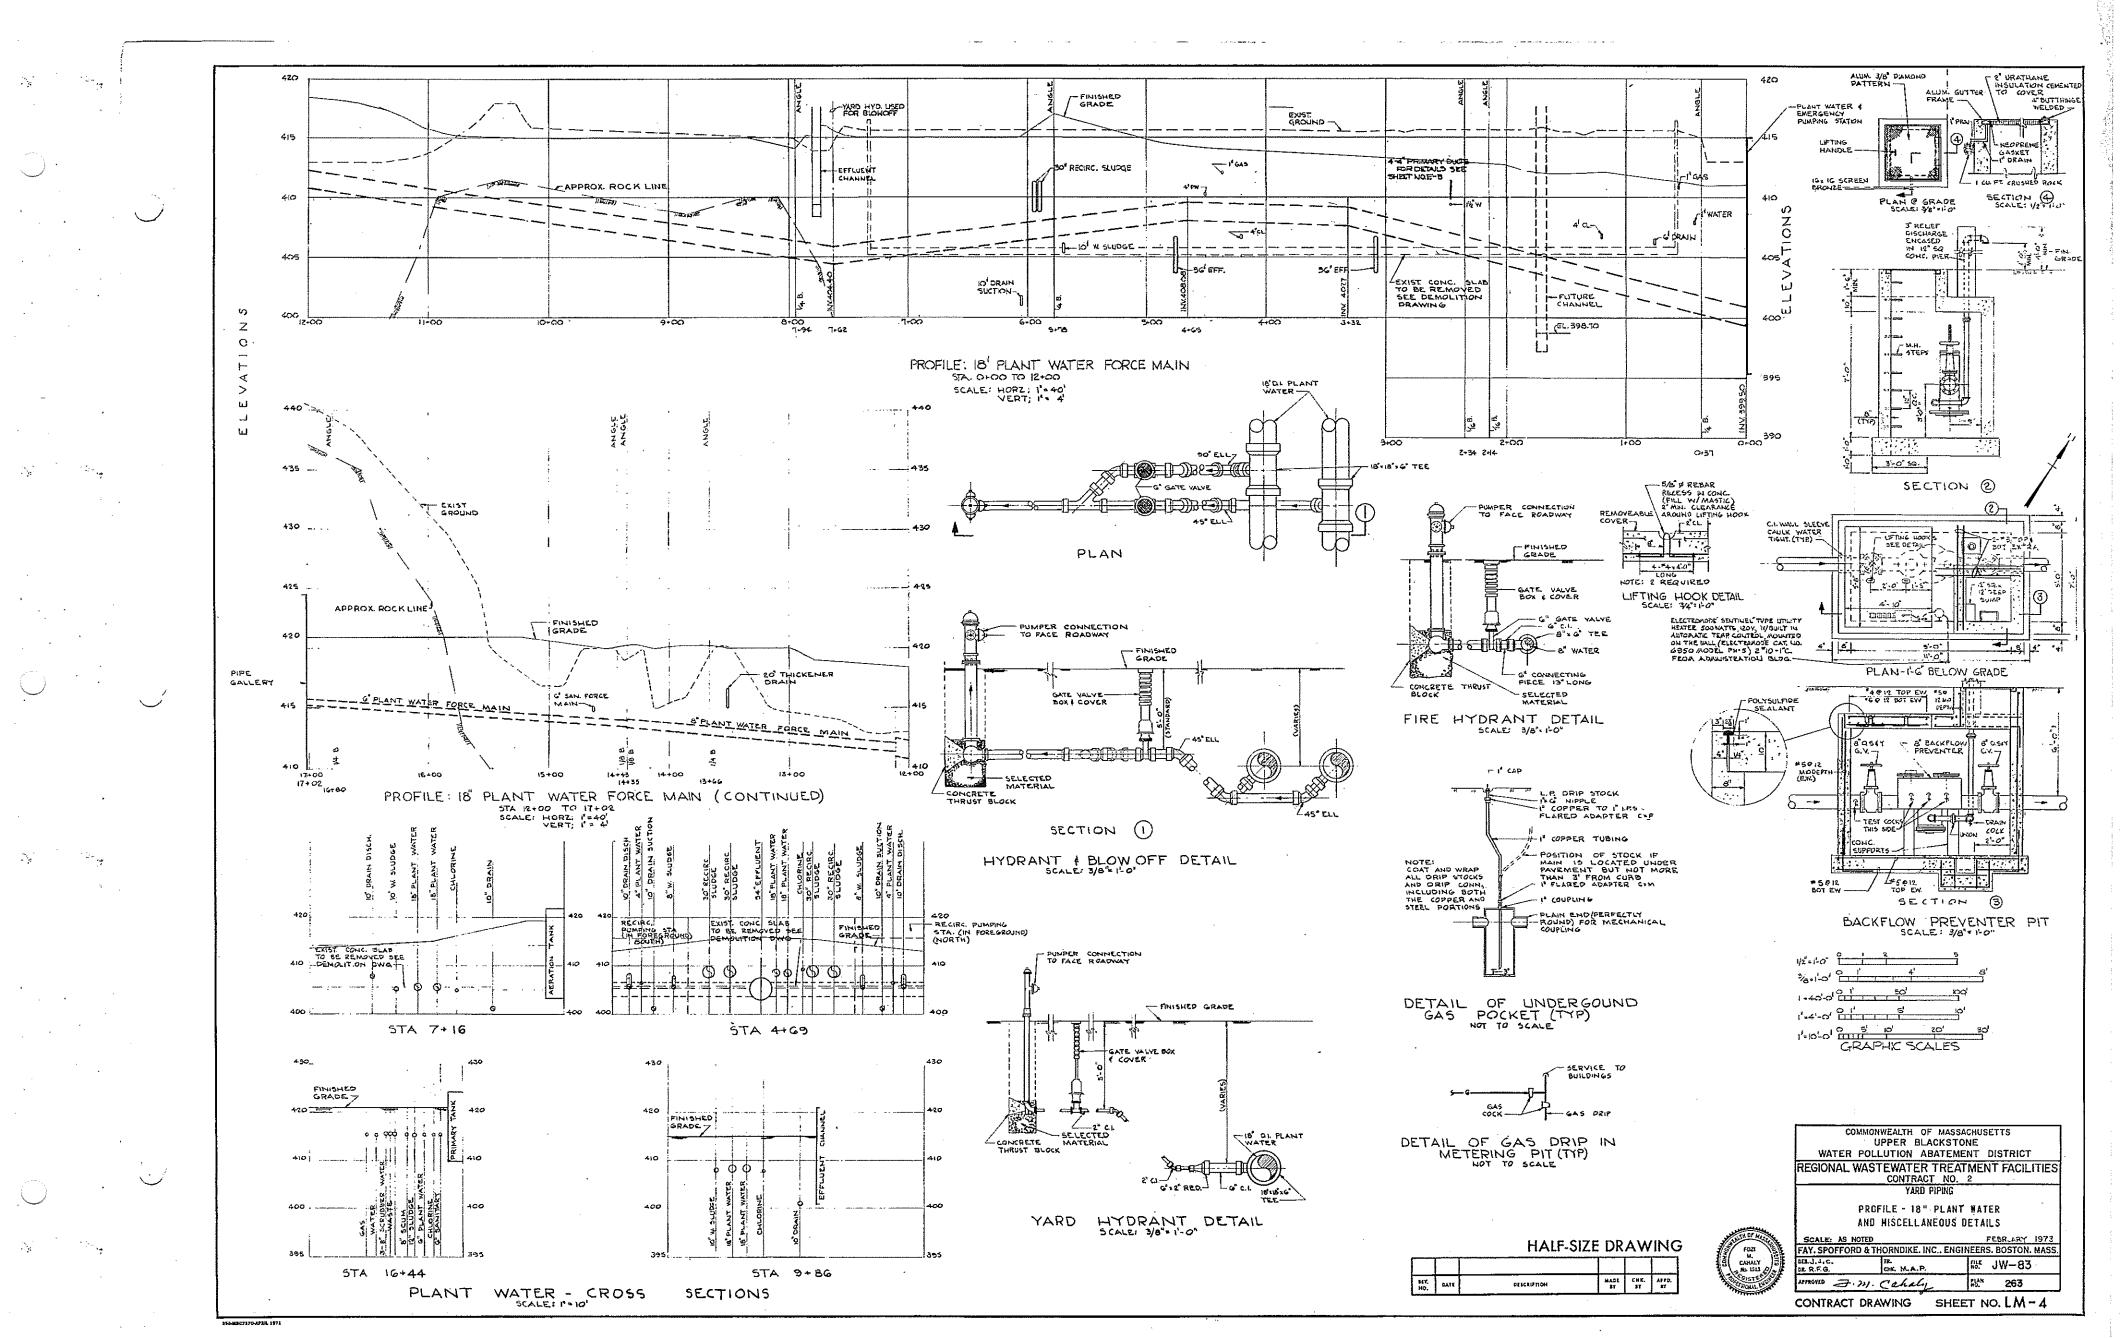

|
| B. SLUDGE WELL             | 1. HOTOR AND PUKP; GATE VALVES                                                   |
| 6. ADMINISTRATION BUILDING | I. LABORATORY EQUIPMENT                                                          |
| 7. NAINTELIANCE<br>Garage  | 1. CHLORINE EQUIPMENT AND APPURTEMANCES                                          |
|                            |                                                                                  |











PROFILE-FINAL SETTING TANK NO.2-EFFLUENT SCALE: HOR. 1-40' VERT 1'-4'

> HALF-SIZE DRAWING COMMONWEALTH OF MASSACHUSETTS UPPER BLACKSTONE WATER POLLUTION ABATEMENT DISTRICT

FOZI M. CANALY Ma. 1513 HAY, BATK MADE CHK. AFFO. BY BY BY DESCRIPTION

20

8

GRAPHIC SCALES







.......



PROFILE - 8" THICKENED SLUDGE SCALE: HORZ: 1-40' VERT: 1-4'



PROFILE - 8 SCRUBBER WATER WASTE

HALF-SIZE DRAWING COMMONWEALTH OF MASSACHUSETTS UPPER BLACKSTONE WATER POLLUTION ABATEMENT DISTRICT REGIONAL WASTEWATER TREATMENT FACILITIES CONTRACT NO. 2 ED SLUDGE ER WASTE

|      |                                        | •       |            |             |
|------|----------------------------------------|---------|------------|-------------|
|      | ······································ |         |            |             |
| DATE | DESCRIPTION                            | MADE ST | CHK.<br>67 | 4970.<br>14 |

GRAPHIC SCALES

1" 40-0"

¥\*=1-0"

|           | ·                 | YARD PIPING                       |                                        |
|-----------|---