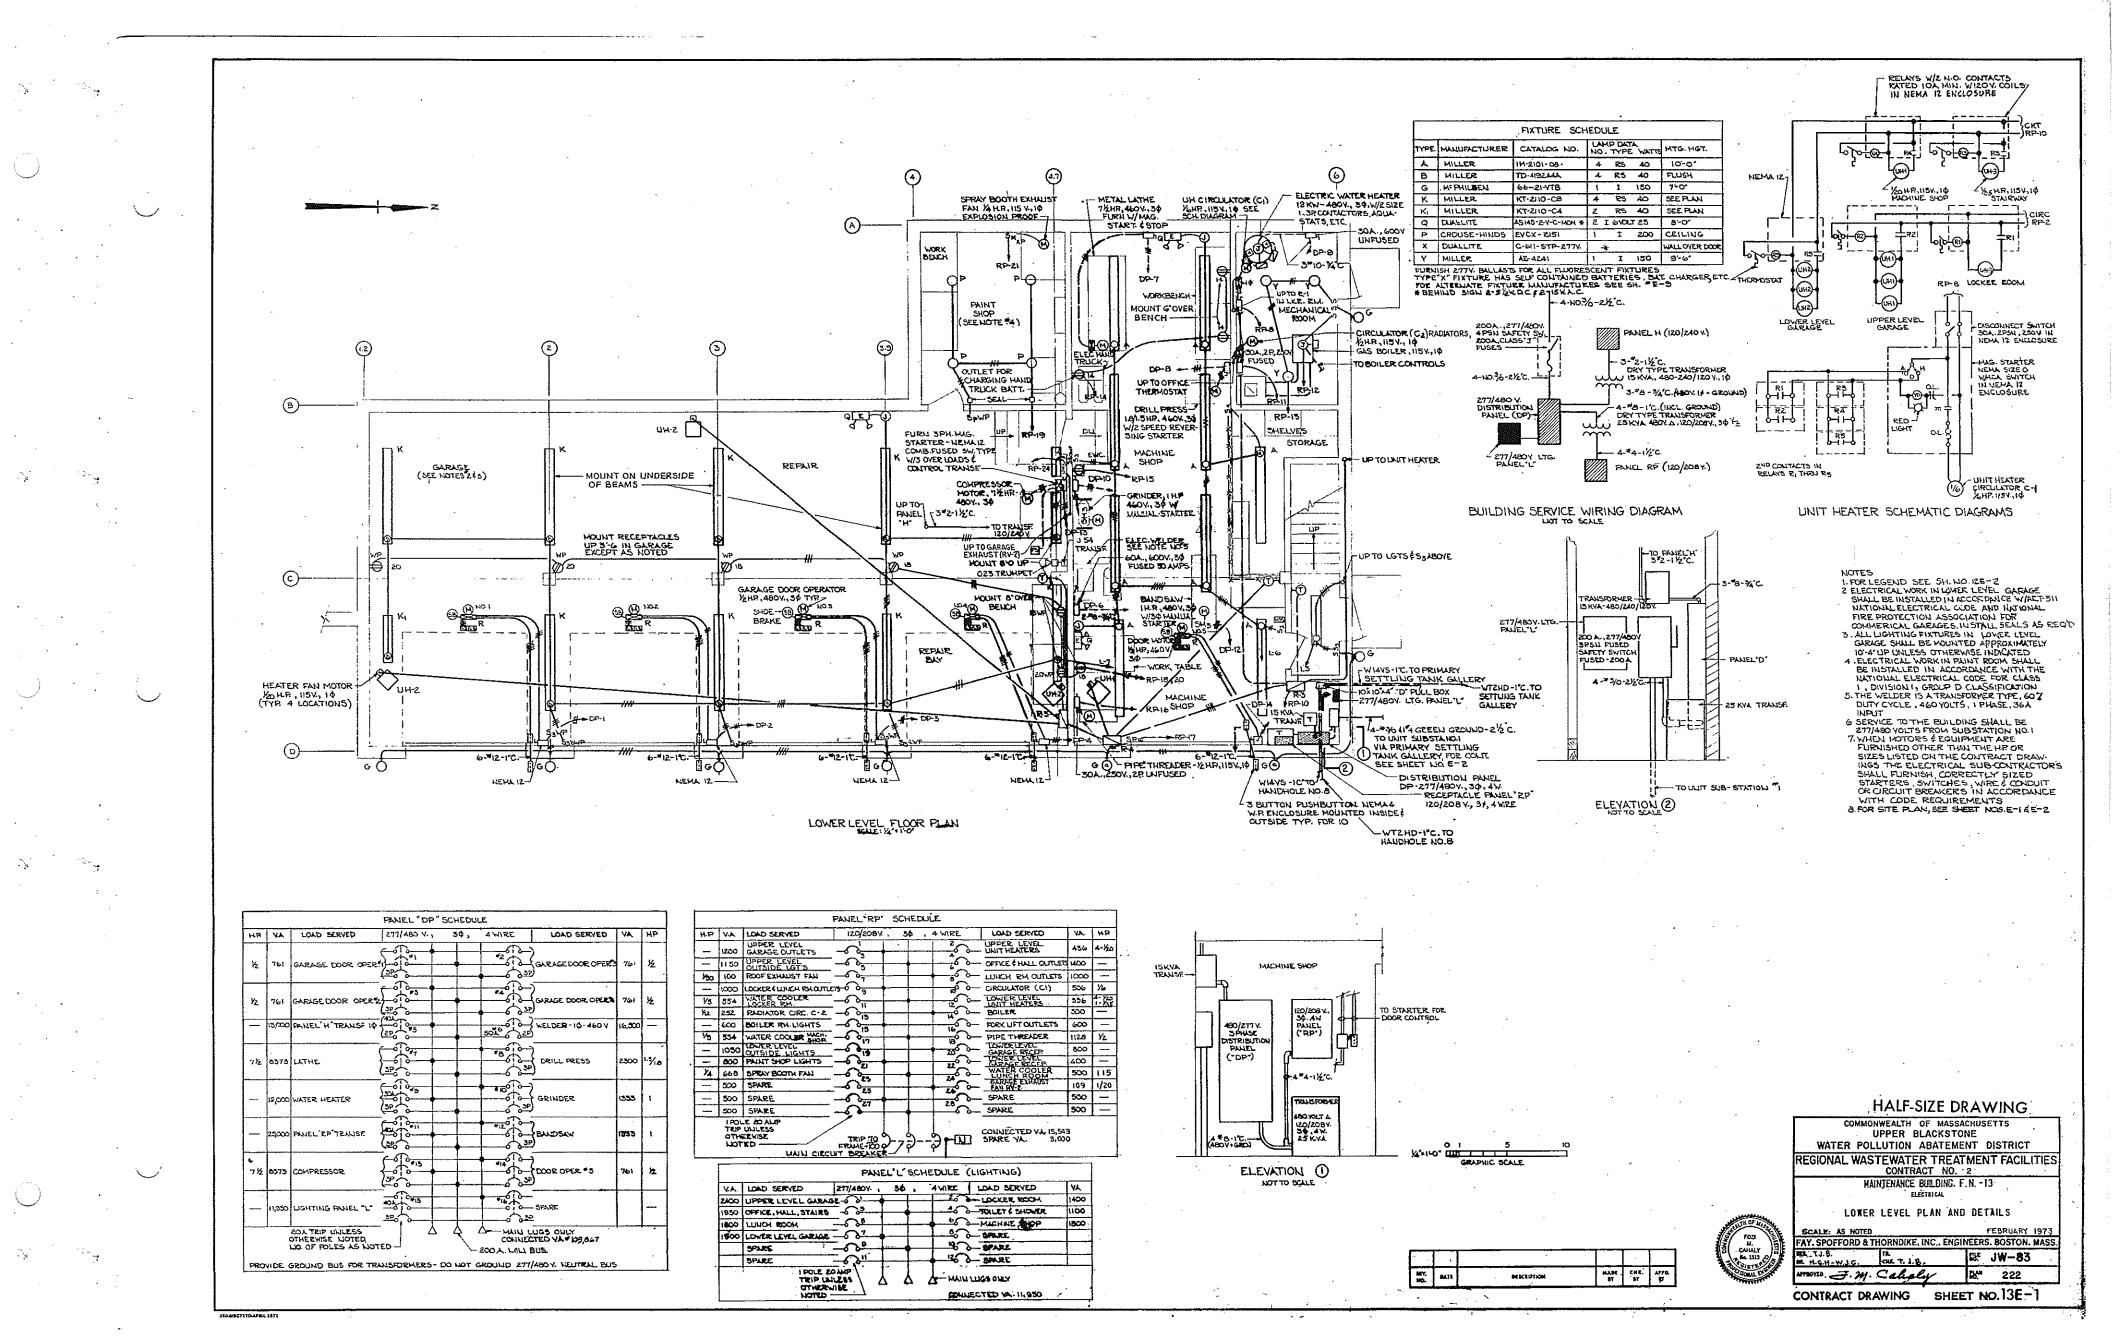

### UPPER BLACKSTONE WATER POLLUTION ABATEMENT DISTRICT

### DISTRICT MEMBERS: TOWN OF AUBURN, AND CITY OF WORCESTER

Ó

 $\left( \right)$ 

MILLBURY-WORCESTER, MASSACHUSETTS

CONTRACT NO. 2 CONTRACT DRAWINGS

FAY, SPOFFORD & THORNDIKE, INC. ENGINEERS BOSTON, MASSACHUSETTS

# REGIONAL WASTEWATER TREATMENT FACILITIES

## UPPER BLACKSTONE WATER POLLUTION ABATEMENT DISTRICT DISTRICT MEMBERS: TOWN OF AUBURN, AND CITY OF WORCESTER

## REGIONAL WASTEWATER TREATMENT FACILITIES

### MILLBURY-WORCESTER, MASSACHUSETTS

### CONTRACT NO. 2

FEBRUARY

1973

ld J. Mac Millan DONALD G. MacMILLAN, VICE - CHAIRMAN

CHARLES S. WOODBURY, SECRETARY

THORNDIKE, INC. BOSTON, MASSACHUSETTS

| •  | •           |            |
|----|-------------|------------|
| 0  | •<br>•<br>• |            |
|    | •           | , Ç        |
| 24 |             |            |
| •  |             |            |
|    | •           | $\bigcirc$ |
| •  | · · ·       |            |
|    | с.<br>      |            |