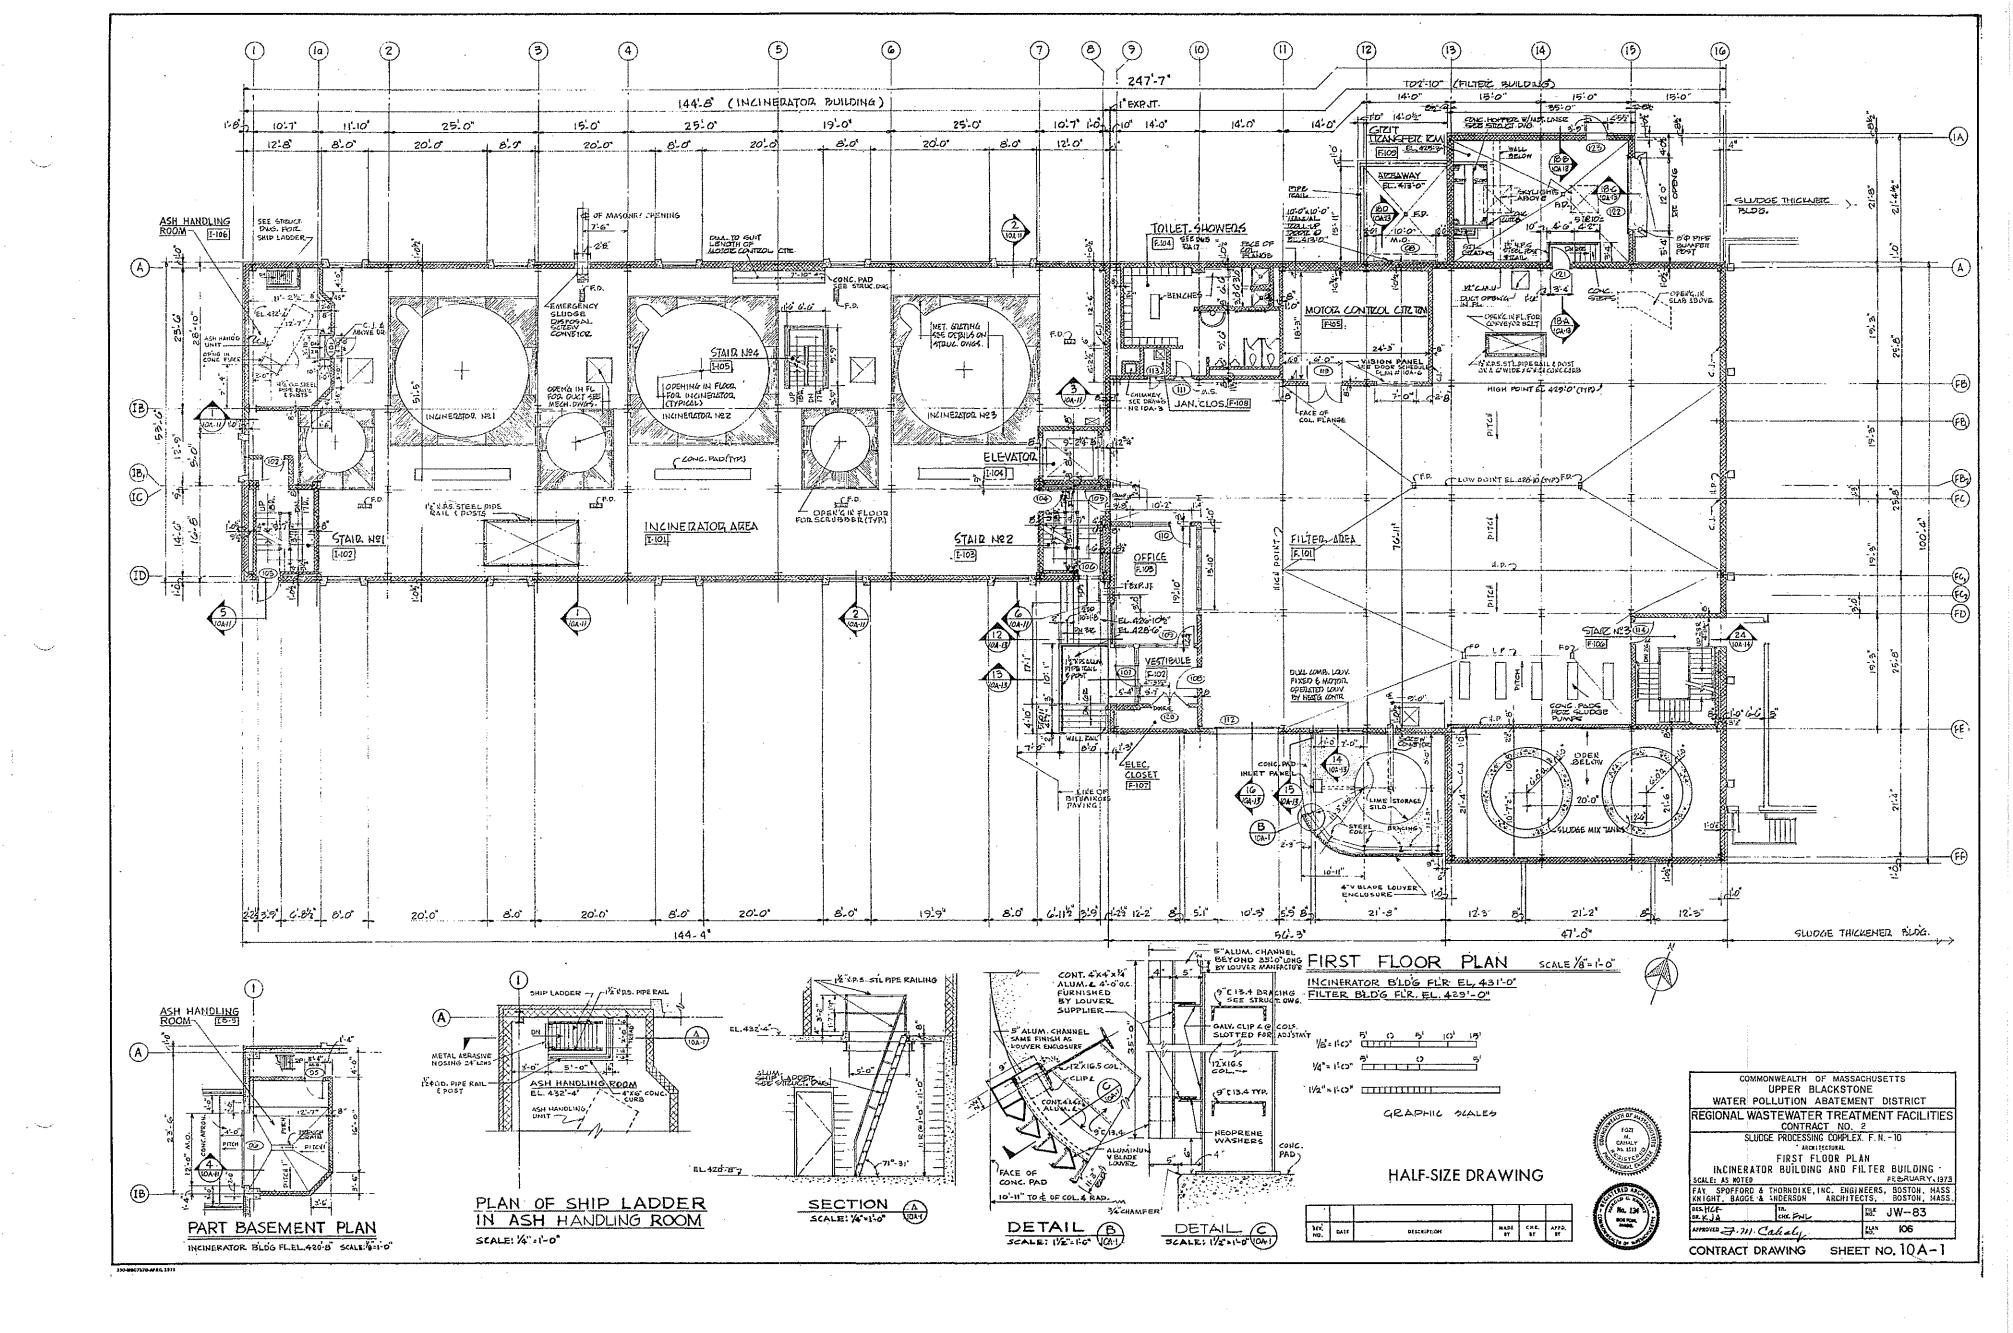

| A CALLER CALCES       | SCALE: AS NOTED                      | FEBRUARY 1973         |
|     |       |                  |                             |                       | FAY, SPOFFORD & THORNDIKE. INC., EN  | GINEERS. BOSTON, MASS |
|     |       |                  |                             | BE CAHALY BE          | DER S.P.P. TR.<br>DR. HGH CHX.S.P.P. | <i>16</i> ₩ JW-83     |
|     | DATE  | PESCRIPTION      | MADE CHE. AFFS.<br>BT BF BY | AND GROWL CUSTO       | APPROVED Z. M. Calealy               | FGN 99                |
|     |       |                  |                             |                       |                                      |                       |













250-NBC7170-APRIL 1978.,

CONTRACT DRAWING SHEET NO.9M-2









•

.

 $\smile$ 







| IST AE | ハタロクビノルトエリへんにく・ |   |
|--------|-----------------|---|
|        | ABREVIATIONS    | , |

|                |                        |              |                                  | Μ.Δ.             | METALLIC ACCREGATE            |                                         |
|----------------|------------------------|--------------|----------------------------------|------------------|-------------------------------|-----------------------------------------|
| Δ.Б.           | anchor bolt            | EL. OR ELEV. | ELEVATION                        | MET.             | METAL                         |                                         |
| A.C.           | are conditioning       | E. P.        | ELECTRIC PANEL                   | WONO<br>WONO     |