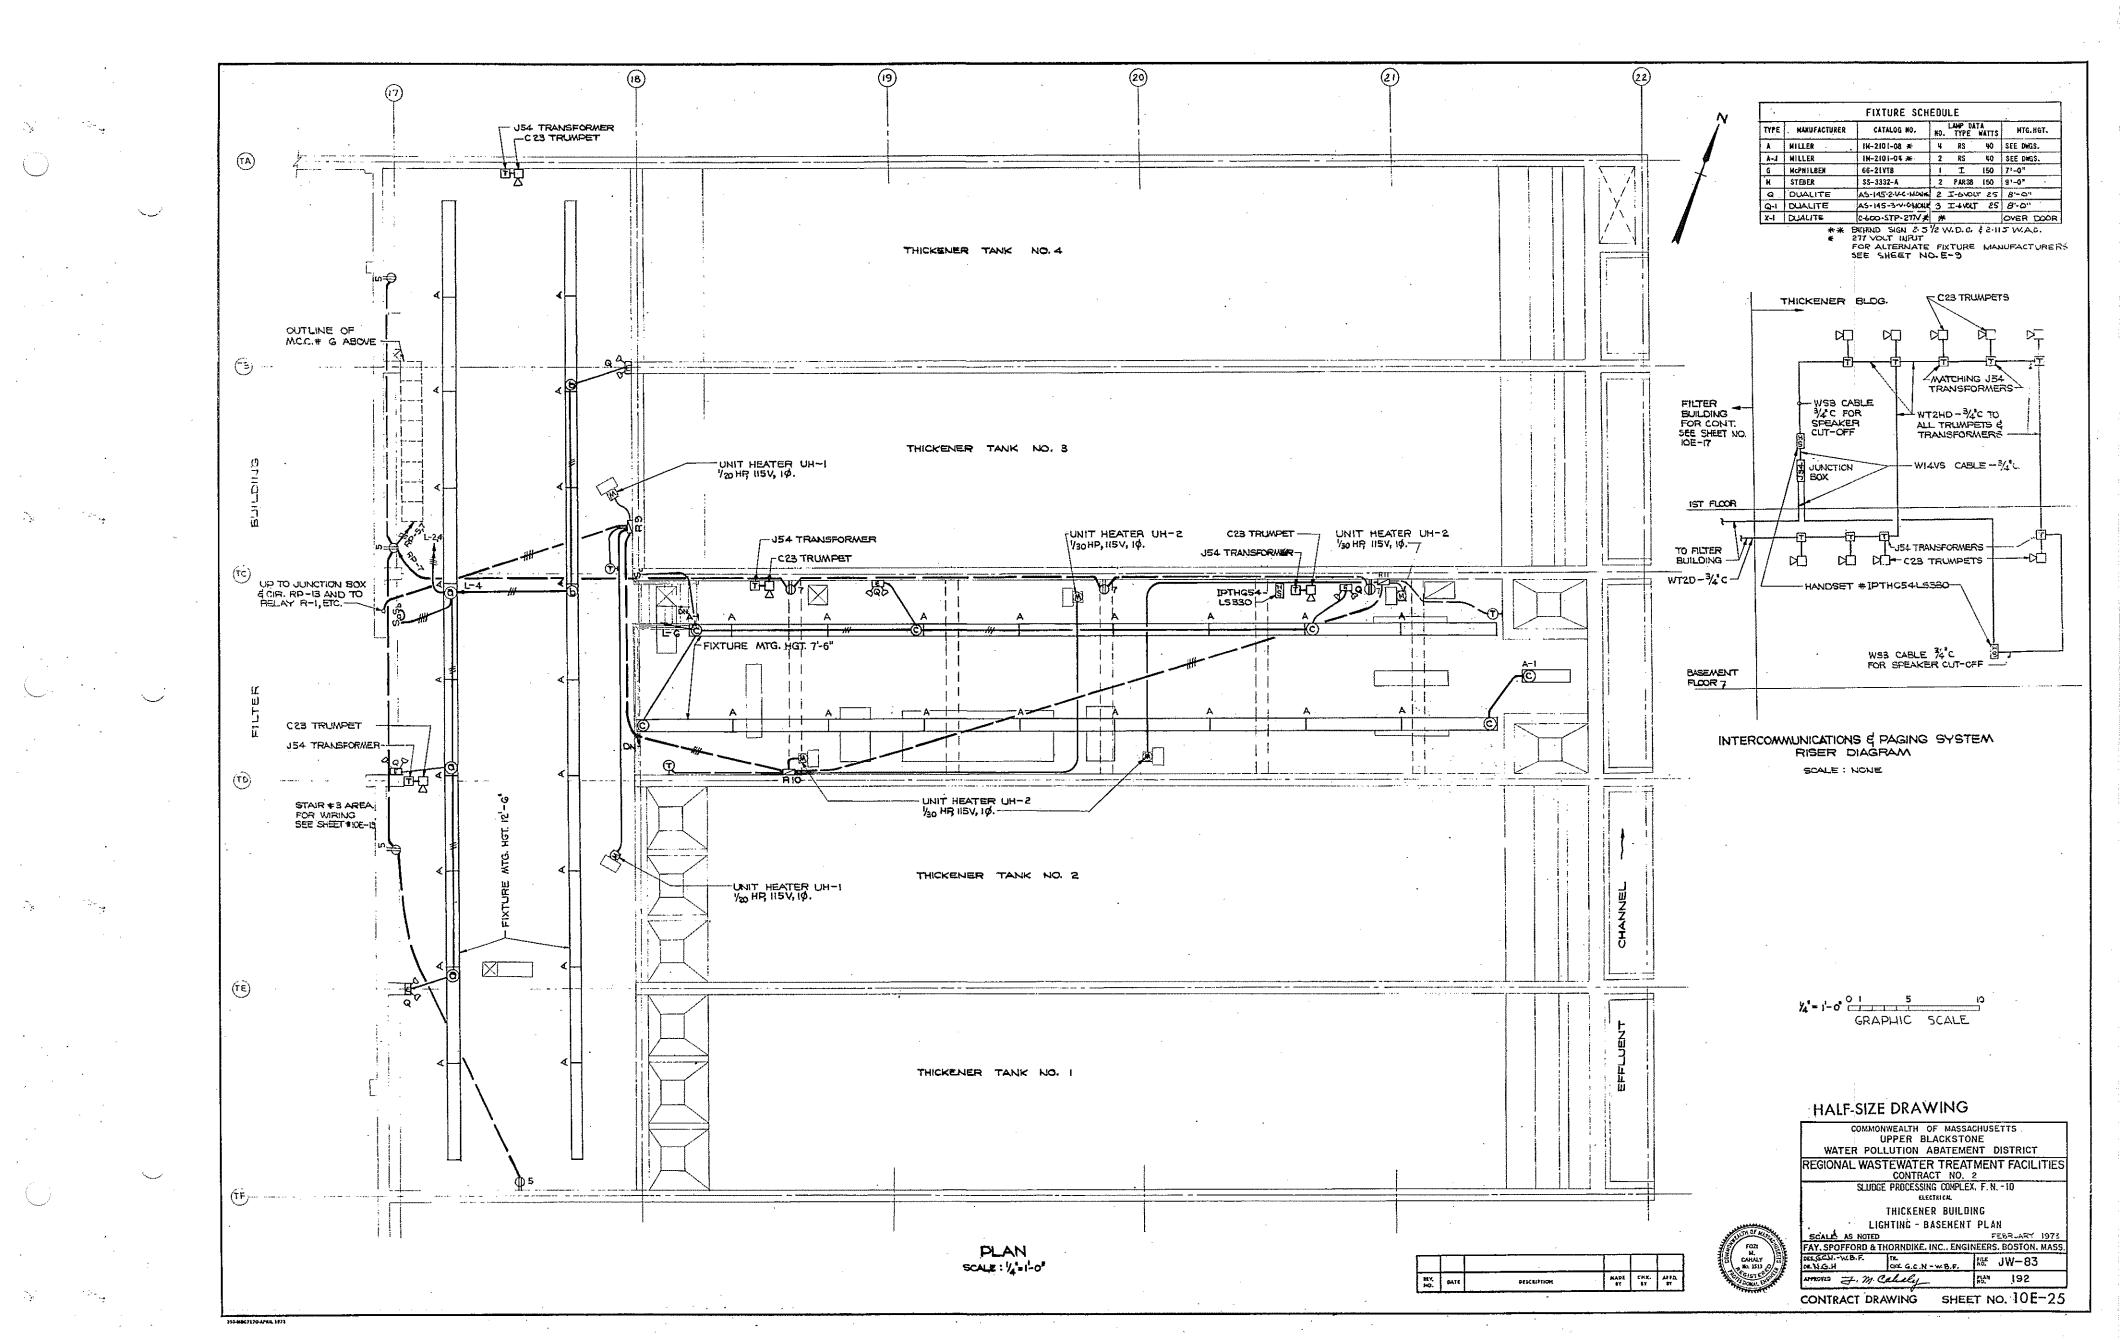

|
| <b></b>    |      |                |             |   | 1          |            | 1           | FAY. SPOFFORD & THORNDIKE. INC., ENGINEER                                        |             |
|            |      |                |             |   |            |            |             | ELECTRICAL<br>THICKENER BUILDING<br>HOTOR CONTROL CENTER ELEVATIONS              | AND DETAILS |
| 2 -1-5     | 6    | RAPHIC         | SCALE       |   |            |            |             | REGIONAL WASTEWATER TREATMEN<br>CONTRACT NO. 2<br>SLUDGE PROCESSING COMPLEX. F.I |             |
| /          |      | <u>,   - 2</u> | 34          | 5 |            |            |             |                                                                                  | DISTRICT    |

HALF-SIZE DRAWING









| CO           | MMONWEALTH OF M<br>UPPER BLACK |                     |
|--------------|--------------------------------|---------------------|
| WATER        |                                | TEMENT DISTRICT     |
| REGIONAL V   | VASTEWATER TI<br>CONTRACT      | REATMENT FACILITIES |
|              | NIGHT SOIL FACILIT             | EY. F.N11           |
|              | STRUCTU                        |                     |
| SCALE: AS N  |                                | FEBRUARY 1973       |
| PAT. SPOFFUR | TR                             |                     |
| M. RAO.      | CHR. M.H.                      | JG ₩ JW-83          |
|              | M. Cahaly                      | 194 rot             |
| CONTRACT     | DRAWING S                      | SHEET NO. 115-1     |