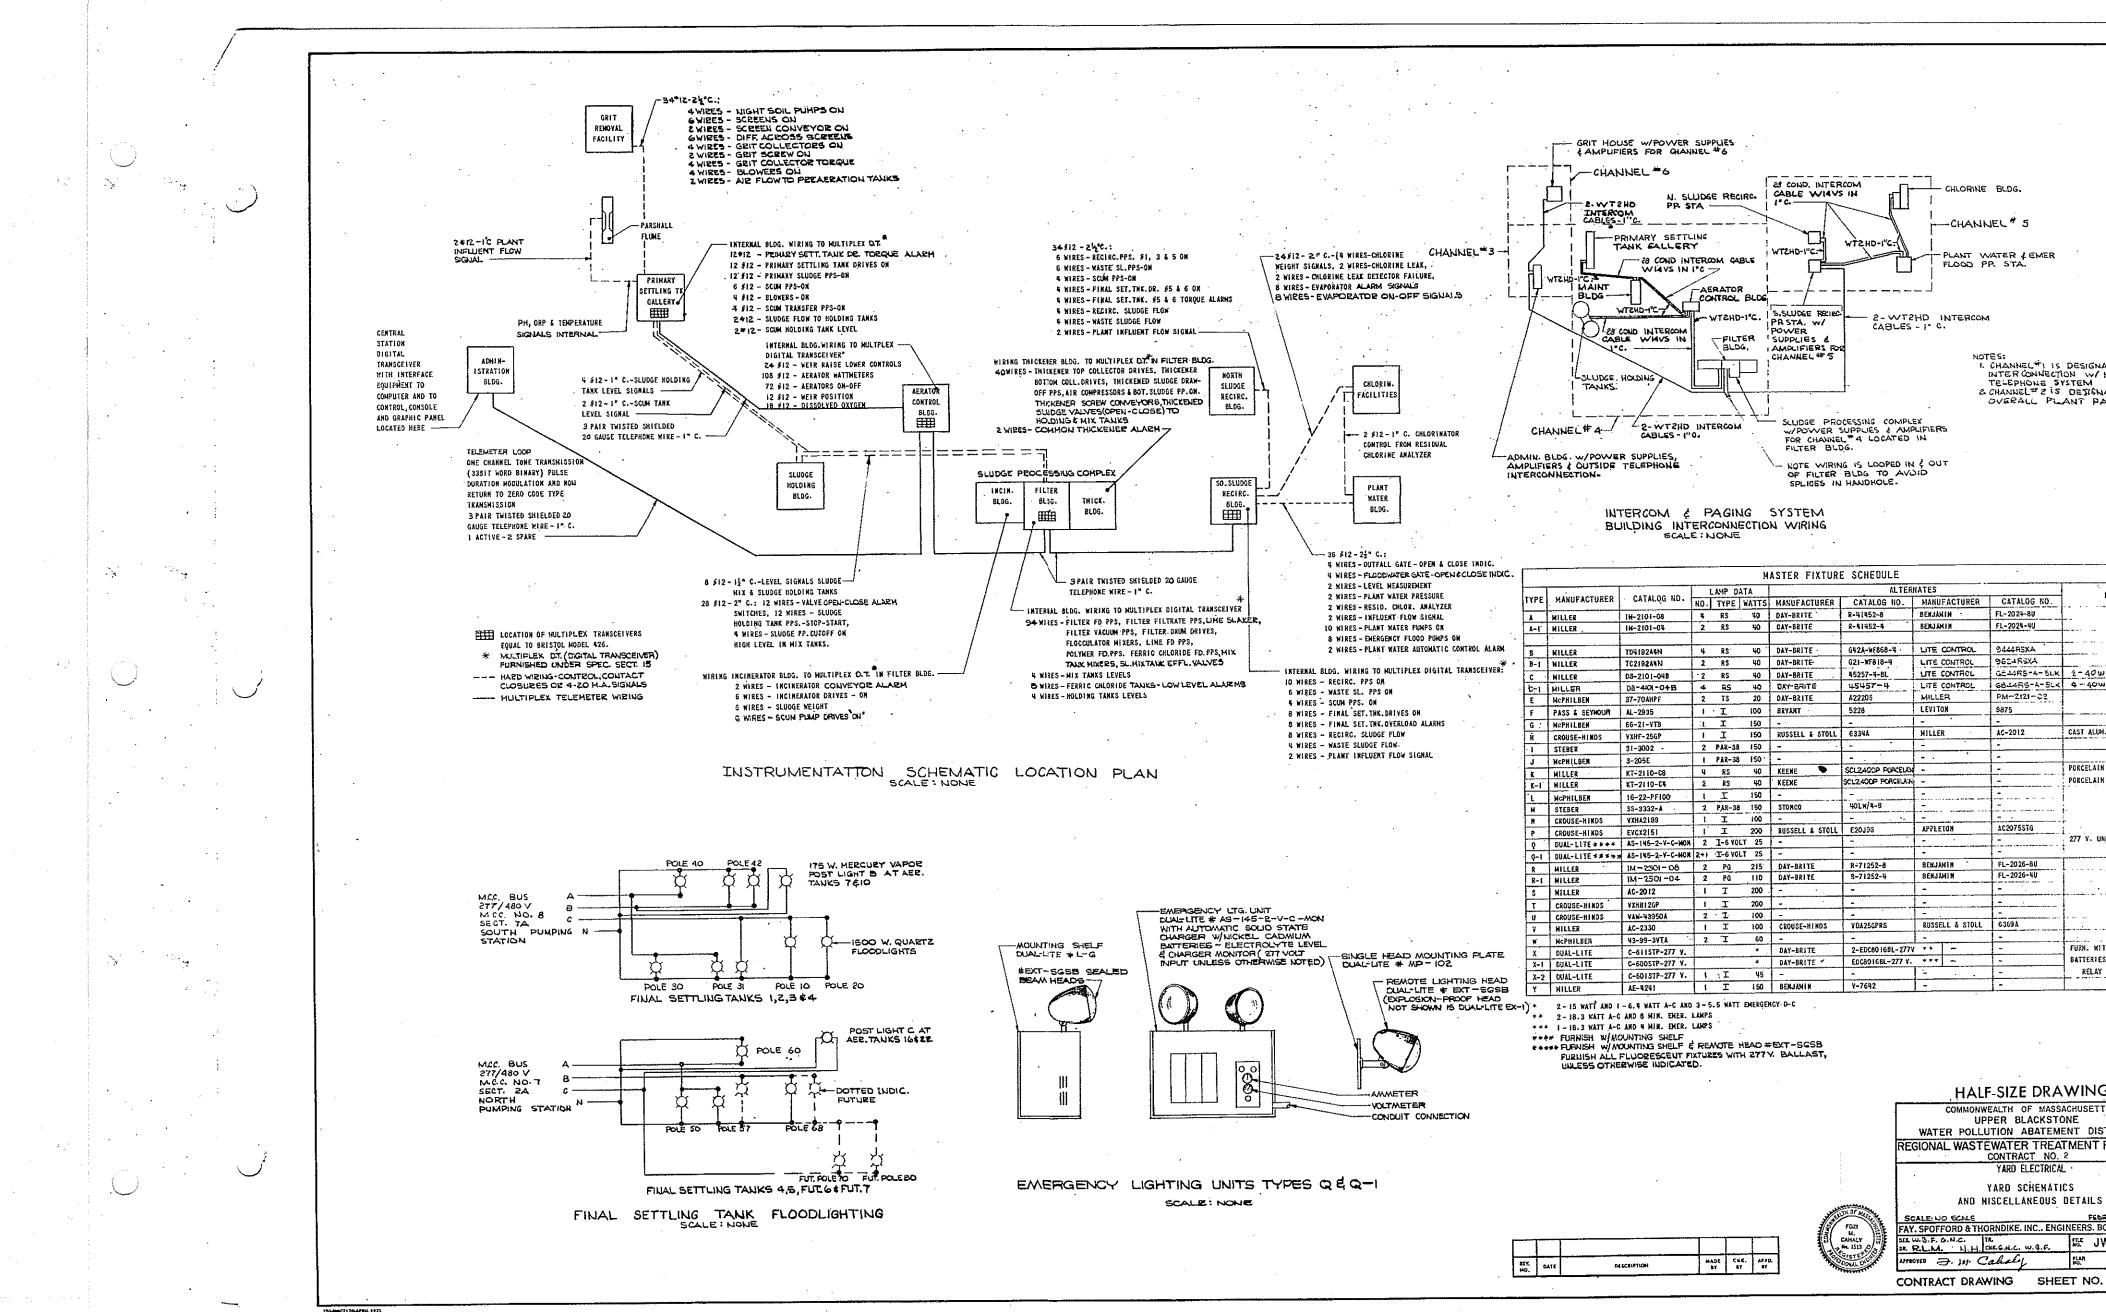

ENT RELAYS AND CONNECT COILS TO TWO CURRENT TRANSFORMERS CONNECTED IN THE NEUTRAL BUS AS SHOWN.
B. PROVIDE ALL MAIN & THE BREAKERS WITH SHUNT TRIPS FOR USE WITH TACES OVERCURRENT RELAYS.

9. PROVIDE IGOD AMP, 4 POLE BUS.

| ₩*=1'-Q* | GRAPHIC SCALE |
|----------|---------------|
|          |               |

NO. DATE



UPPER BLACKSTONE WATER POLLUTION ABATEMENT DISTRICT

REGIONAL WASTEWATER TREATMENT FACILITIES CONTRACT NO. 2 YARD ELECTRICAL

UNIT SUB -STATION NO. 4 PLAN AND DETAILS

|  |  |  |  | CHE. | A770 |  |
|--|--|--|--|------|------|--|
|--|--|--|--|------|------|--|



SCALE: AS NOTED FEELWARY WTS FAY, SPOFFORD & THORNDIKE, INC., ENGINEERS, BOSTON, MASS, DEL W18-F. G.N.C. TR. CRK, G.N.C. W.B.F. R. JW-83 19<sup>14</sup> 278 APPROVED 7. 7.1. Callely CONTRACT DRAWING SHEET NO. E-8





• ••• •• ••