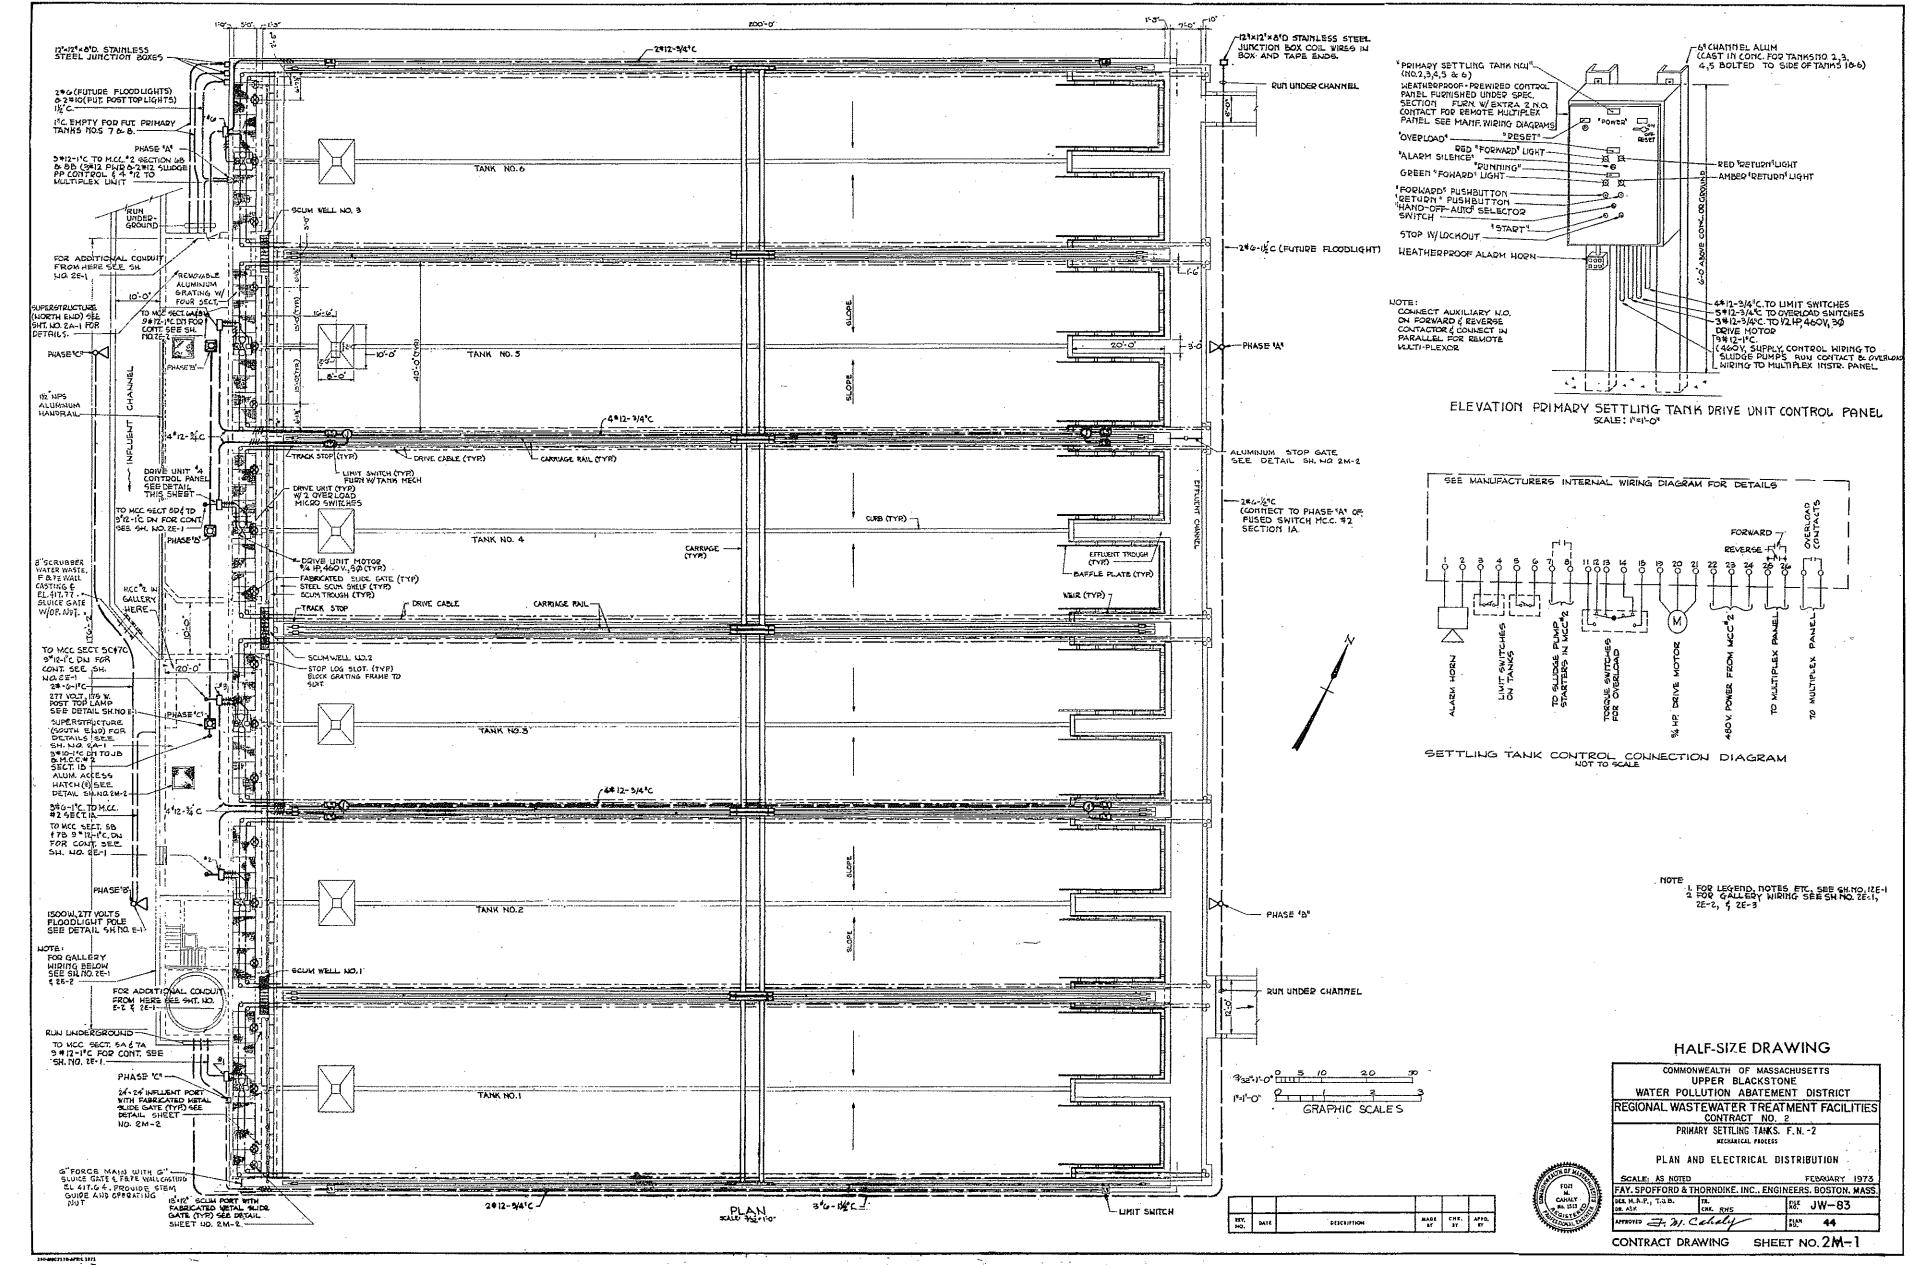

### UPPER BLACKSTONE WATER POLLUTION ABATEMENT DISTRICT

### DISTRICT MEMBERS: TOWN OF AUBURN, AND CITY OF WORCESTER

Ó

 $\left( \right)$ 

MILLBURY-WORCESTER, MASSACHUSETTS

CONTRACT NO. 2 CONTRACT DRAWINGS

FAY, SPOFFORD & THORNDIKE, INC. ENGINEERS BOSTON, MASSACHUSETTS

# REGIONAL WASTEWATER TREATMENT FACILITIES

## UPPER BLACKSTONE WATER POLLUTION ABATEMENT DISTRICT DISTRICT MEMBERS: TOWN OF AUBURN, AND CITY OF WORCESTER

## REGIONAL WASTEWATER TREATMENT FACILITIES

### MILLBURY-WORCESTER, MASSACHUSETTS

### CONTRACT NO. 2

FEBRUARY

1973

ld J. Mac Millan DONALD G. MacMILLAN, VICE - CHAIRMAN

CHARLES S. WOODBURY, SECRETARY

THORNDIKE, INC. BOSTON, MASSACHUSETTS

| •  | •           |            |
|----|-------------|------------|
| 0  | •<br>•<br>• |            |
|    | •           | , Ç        |
| 24 |             |            |
| •  |             |            |
|    | •           | $\bigcirc$ |
| •  | · · ·       |            |
|    | с.<br>      |            |