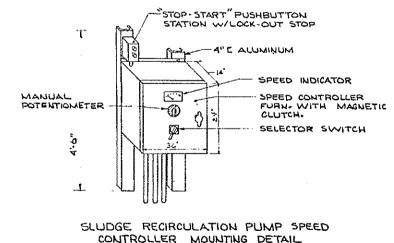

### UPPER BLACKSTONE WATER POLLUTION ABATEMENT DISTRICT

### DISTRICT MEMBERS: TOWN OF AUBURN, AND CITY OF WORCESTER

Ó

 $\left( \right)$ 

MILLBURY-WORCESTER, MASSACHUSETTS

CONTRACT NO. 2 CONTRACT DRAWINGS

FAY, SPOFFORD & THORNDIKE, INC. ENGINEERS BOSTON, MASSACHUSETTS

# REGIONAL WASTEWATER TREATMENT FACILITIES

## UPPER BLACKSTONE WATER POLLUTION ABATEMENT DISTRICT DISTRICT MEMBERS: TOWN OF AUBURN, AND CITY OF WORCESTER

## REGIONAL WASTEWATER TREATMENT FACILITIES

### MILLBURY-WORCESTER, MASSACHUSETTS

### CONTRACT NO. 2

FEBRUARY

1973

ld J. Mac Millan DONALD G. MacMILLAN, VICE - CHAIRMAN

CHARLES S. WOODBURY, SECRETARY

THORNDIKE, INC. BOSTON, MASSACHUSETTS

| •  | •           |            |
|----|-------------|------------|
| 0  | •<br>•<br>• |            |
|    | •           | , Ç        |
| 24 |             |            |
| •  |             |            |
|    | •           | $\bigcirc$ |
| •  | · · ·       |            |
|    | с.<br>      |            |