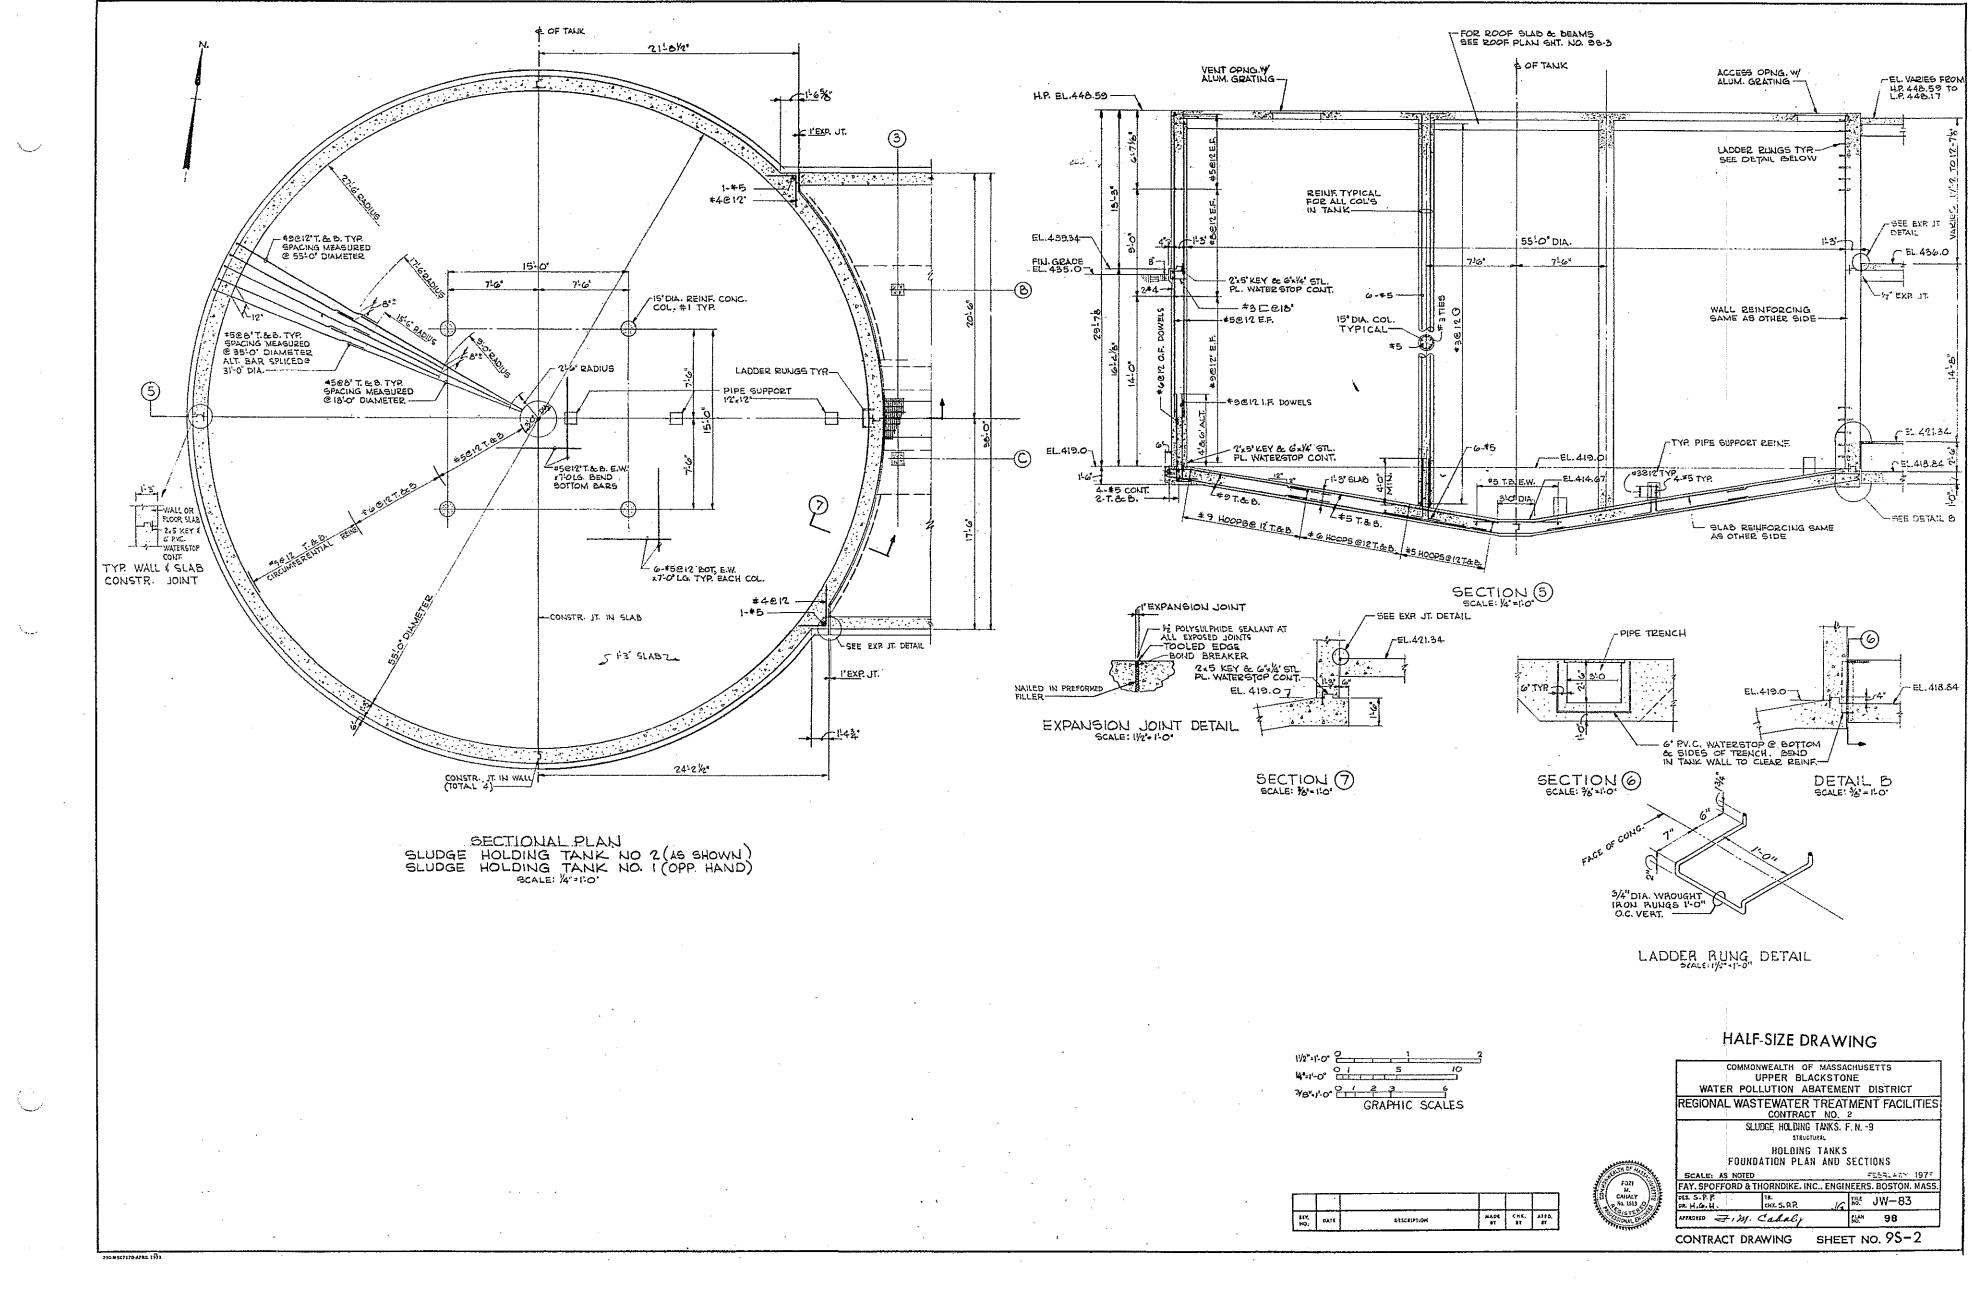

### UPPER BLACKSTONE WATER POLLUTION ABATEMENT DISTRICT

### DISTRICT MEMBERS: TOWN OF AUBURN, AND CITY OF WORCESTER

Ó

 $\left( \right)$ 

MILLBURY-WORCESTER, MASSACHUSETTS

CONTRACT NO. 2 CONTRACT DRAWINGS

FAY, SPOFFORD & THORNDIKE, INC. ENGINEERS BOSTON, MASSACHUSETTS

# REGIONAL WASTEWATER TREATMENT FACILITIES

## UPPER BLACKSTONE WATER POLLUTION ABATEMENT DISTRICT DISTRICT MEMBERS: TOWN OF AUBURN, AND CITY OF WORCESTER

## REGIONAL WASTEWATER TREATMENT FACILITIES

### MILLBURY-WORCESTER, MASSACHUSETTS

### CONTRACT NO. 2

FEBRUARY

1973

ld J. Mac Millan DONALD G. MacMILLAN, VICE - CHAIRMAN

CHARLES S. WOODBURY, SECRETARY

THORNDIKE, INC. BOSTON, MASSACHUSETTS

| •  | •           |            |
|----|-------------|------------|
| 0  | •<br>•<br>• |            |
|    | •           | , Ç        |
| 24 |             |            |
| •  |             |            |
|    | •           | $\bigcirc$ |
| •  | · · ·       |            |
|    | с.<br>      |            |