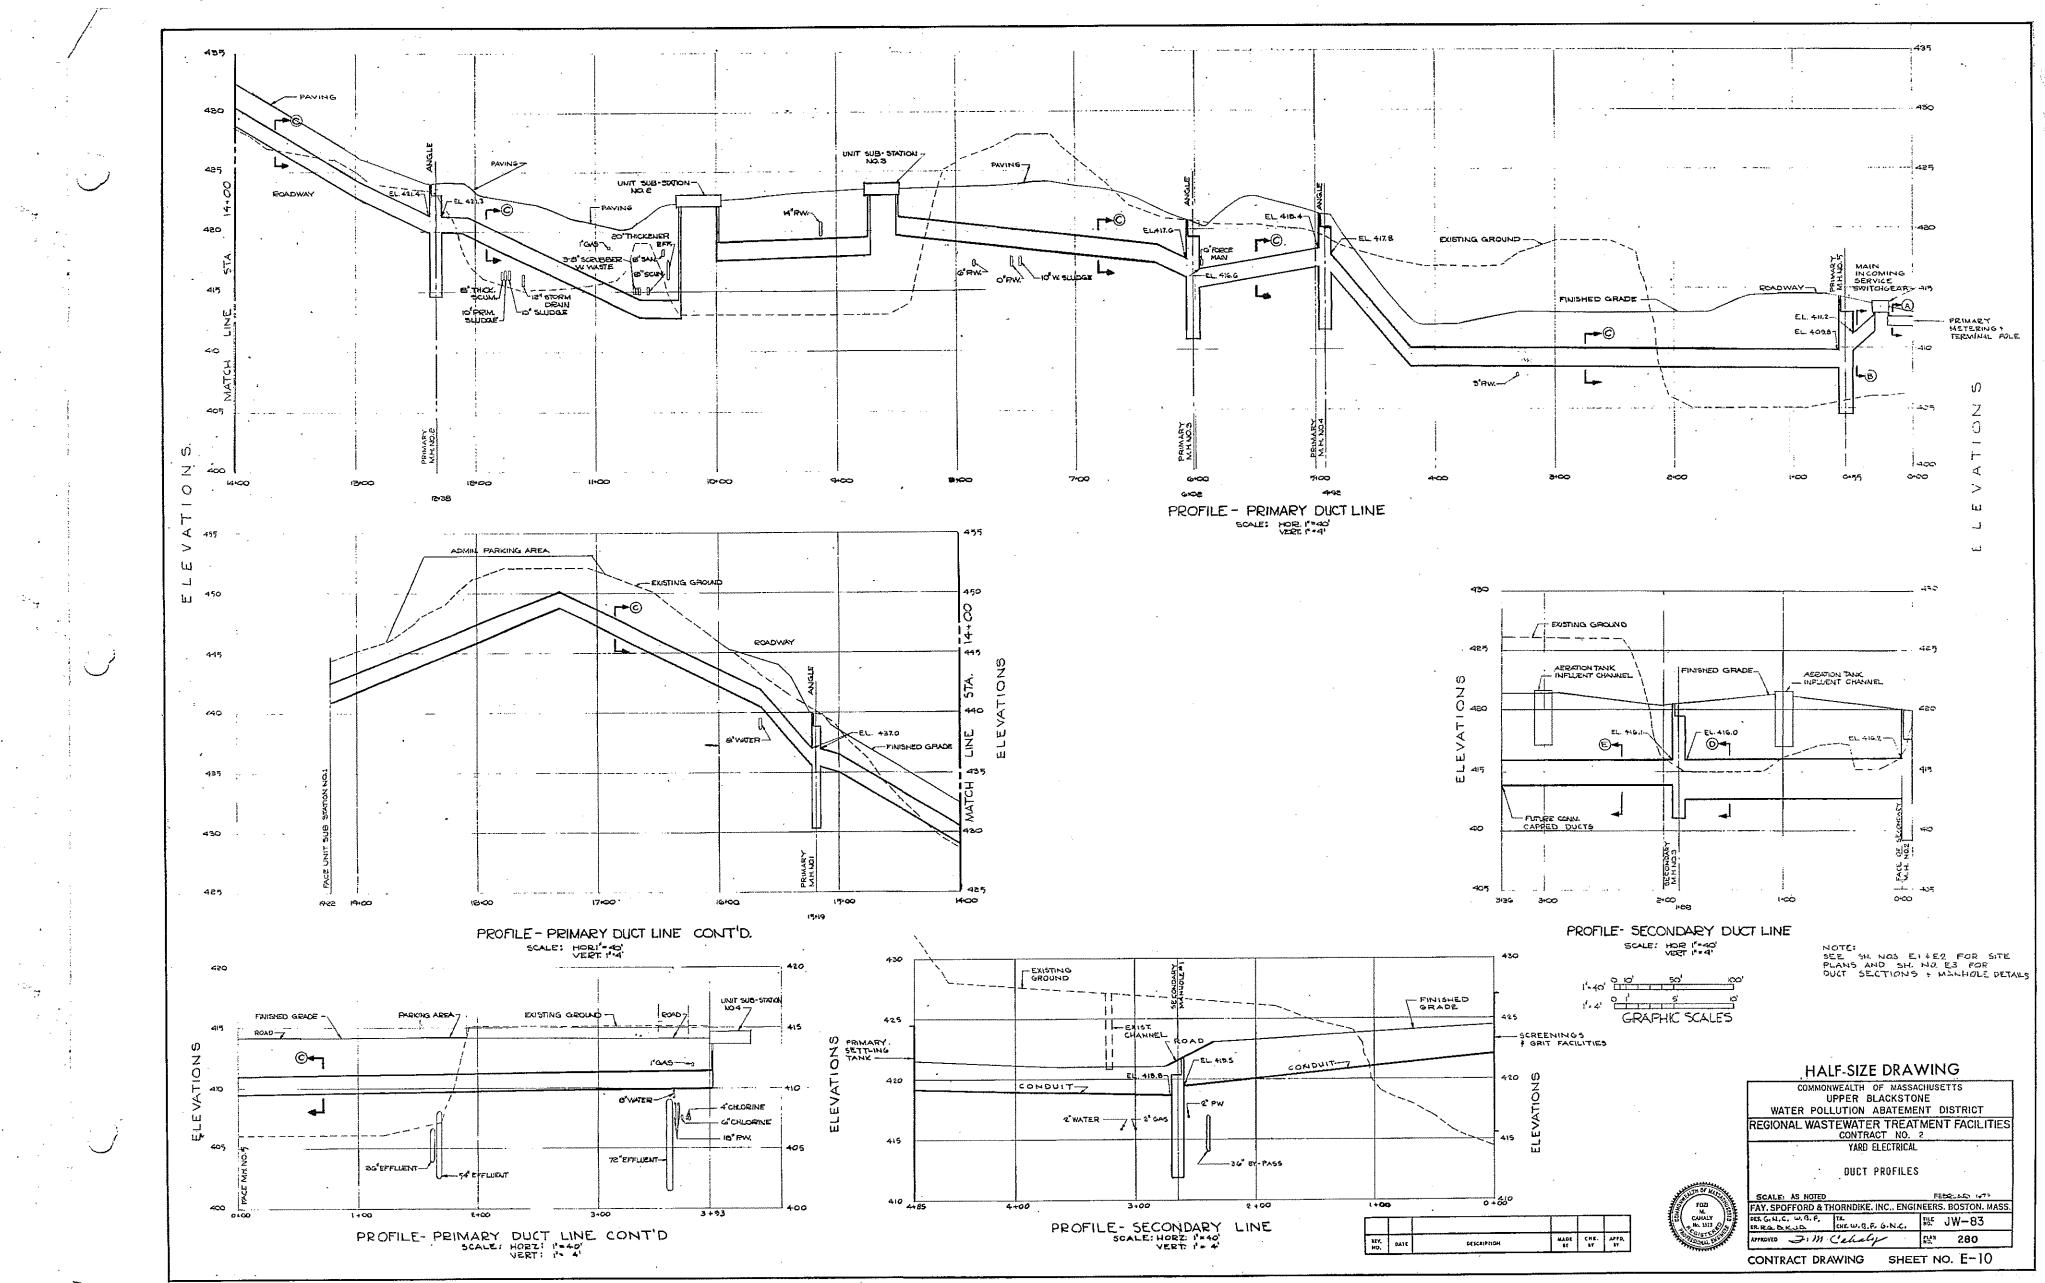

T RELAYS AND CONNECT COILS TO TWO CURRENT TRANSFORMERS CONNECTED IN THE NEUTRAL BUS AS SHOWN.
B. PROVIDE ALL MAIN & THE BREAKERS WITH SHUNT TRIPS FOR USE WITH TACES OVERCURRENT RELAYS.

9. PROVIDE IGOD AMP, 4 POLE BUS.

| ₩*=1'-Q* | GRAPHIC SCALE |
|----------|---------------|
|          |               |

NO. DATE



UPPER BLACKSTONE WATER POLLUTION ABATEMENT DISTRICT

REGIONAL WASTEWATER TREATMENT FACILITIES CONTRACT NO. 2 YARD ELECTRICAL

UNIT SUB -STATION NO. 4 PLAN AND DETAILS

|  |  |  |  | CHE. | A770 |  |
|--|--|--|--|------|------|--|
|--|--|--|--|------|------|--|



SCALE: AS NOTED FEELWARY WTS FAY, SPOFFORD & THORNDIKE, INC., ENGINEERS, BOSTON, MASS, DEL W18-F. G.N.C. TR. CRK, G.N.C. W.B.F. R. JW-83 19<sup>14</sup> 278 APPROVED 7. 7.1. Callely CONTRACT DRAWING SHEET NO. E-8





• ••• •• ••