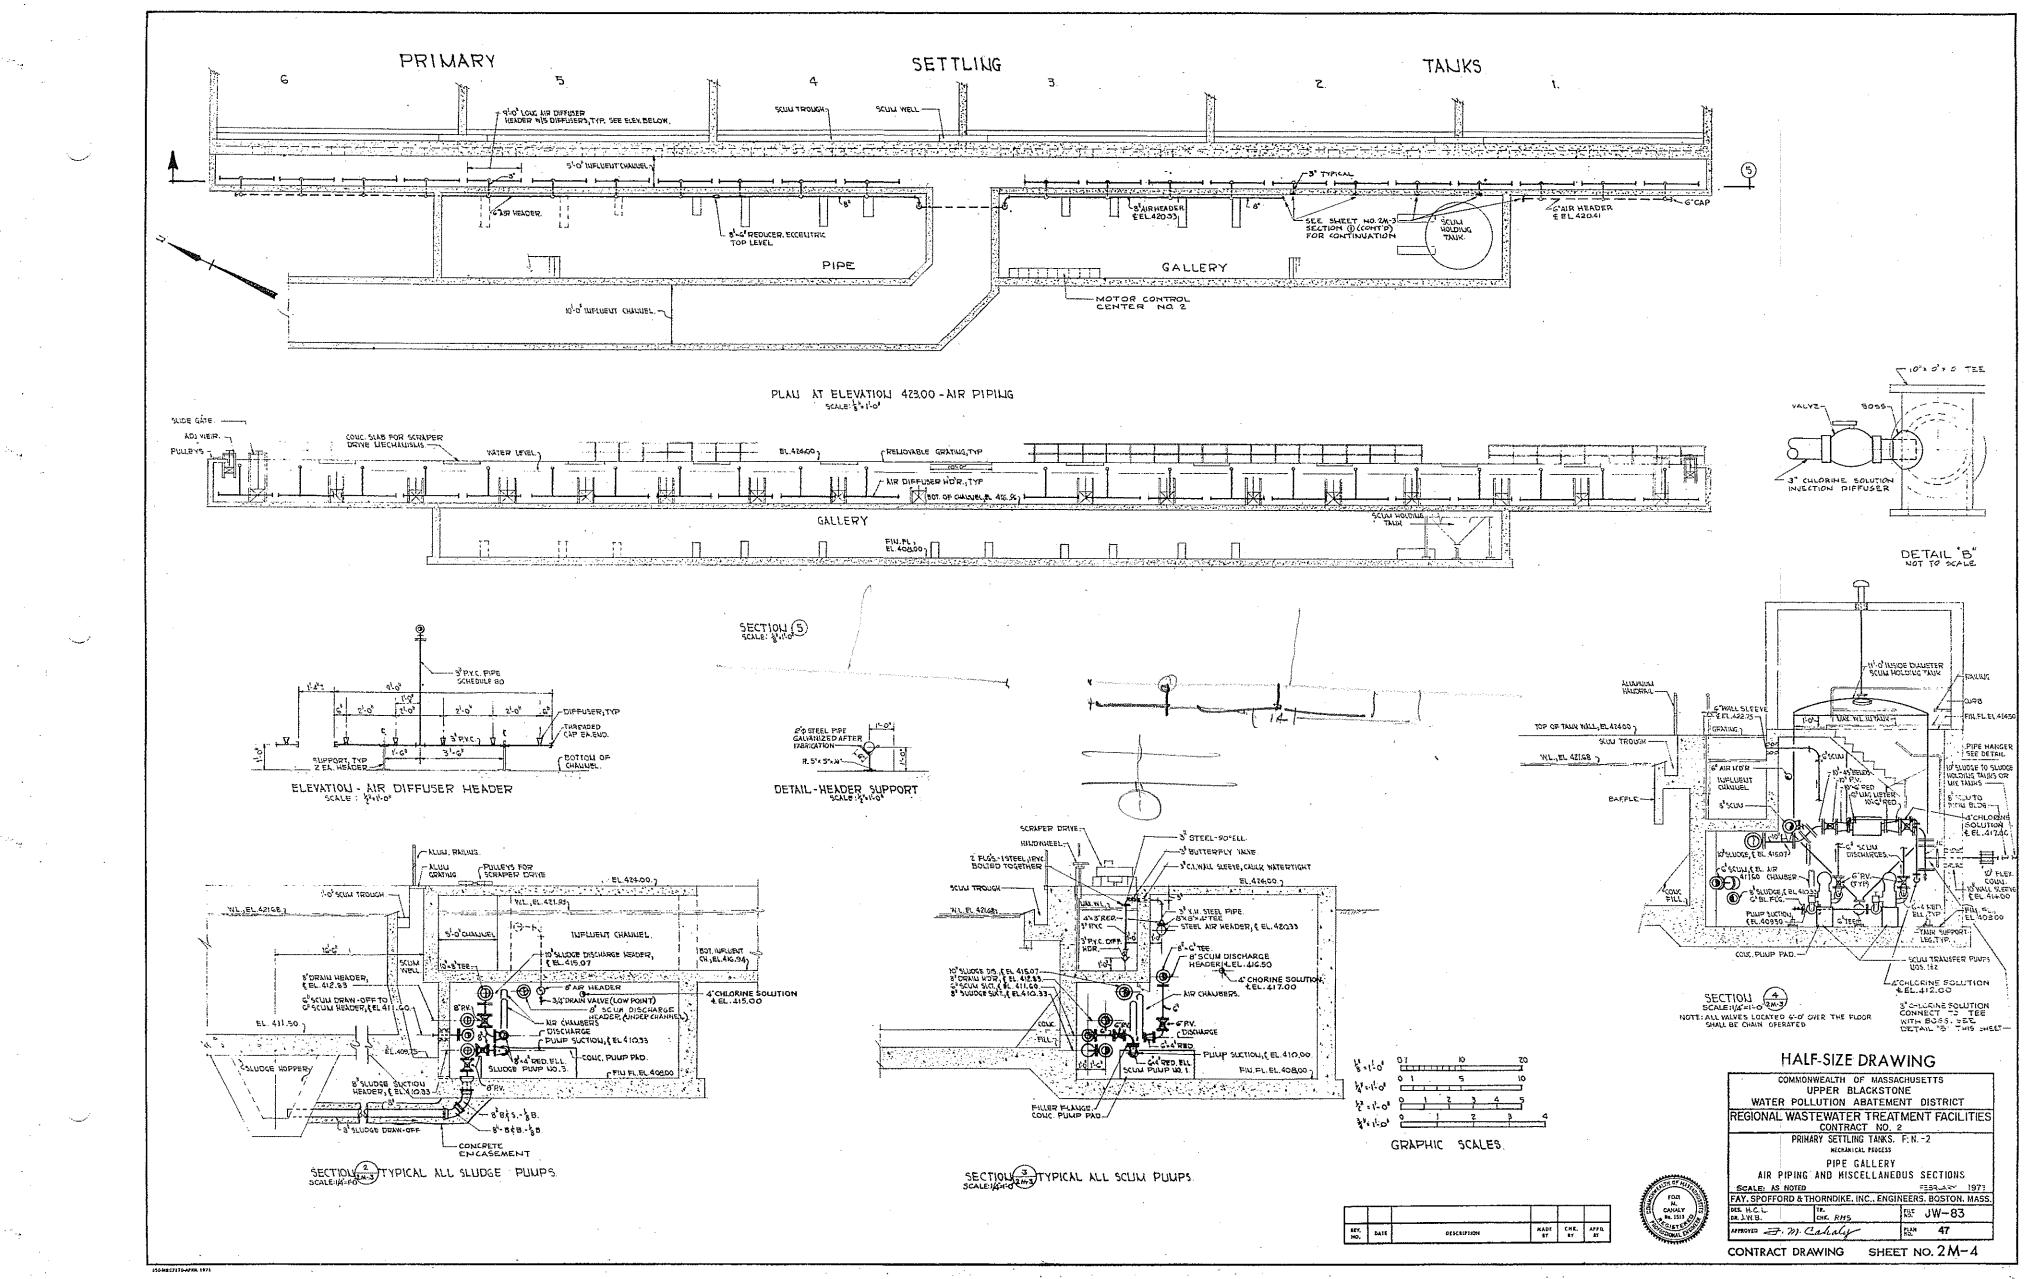

### UPPER BLACKSTONE WATER POLLUTION ABATEMENT DISTRICT

### DISTRICT MEMBERS: TOWN OF AUBURN, AND CITY OF WORCESTER

Ó

 $\left( \right)$ 

MILLBURY-WORCESTER, MASSACHUSETTS

CONTRACT NO. 2 CONTRACT DRAWINGS

FAY, SPOFFORD & THORNDIKE, INC. ENGINEERS BOSTON, MASSACHUSETTS

# REGIONAL WASTEWATER TREATMENT FACILITIES

## UPPER BLACKSTONE WATER POLLUTION ABATEMENT DISTRICT DISTRICT MEMBERS: TOWN OF AUBURN, AND CITY OF WORCESTER

## REGIONAL WASTEWATER TREATMENT FACILITIES

### MILLBURY-WORCESTER, MASSACHUSETTS

### CONTRACT NO. 2

FEBRUARY

1973

ld J. Mac Millan DONALD G. MacMILLAN, VICE - CHAIRMAN

CHARLES S. WOODBURY, SECRETARY

THORNDIKE, INC. BOSTON, MASSACHUSETTS

| •  | •           |            |
|----|-------------|------------|
| 0  | •<br>•<br>• |            |
|    | •           | , Ç        |
| 24 |             |            |
| •  |             |            |
|    | •           | $\bigcirc$ |
| •  | · · ·       |            |
|    | с.<br>      |            |