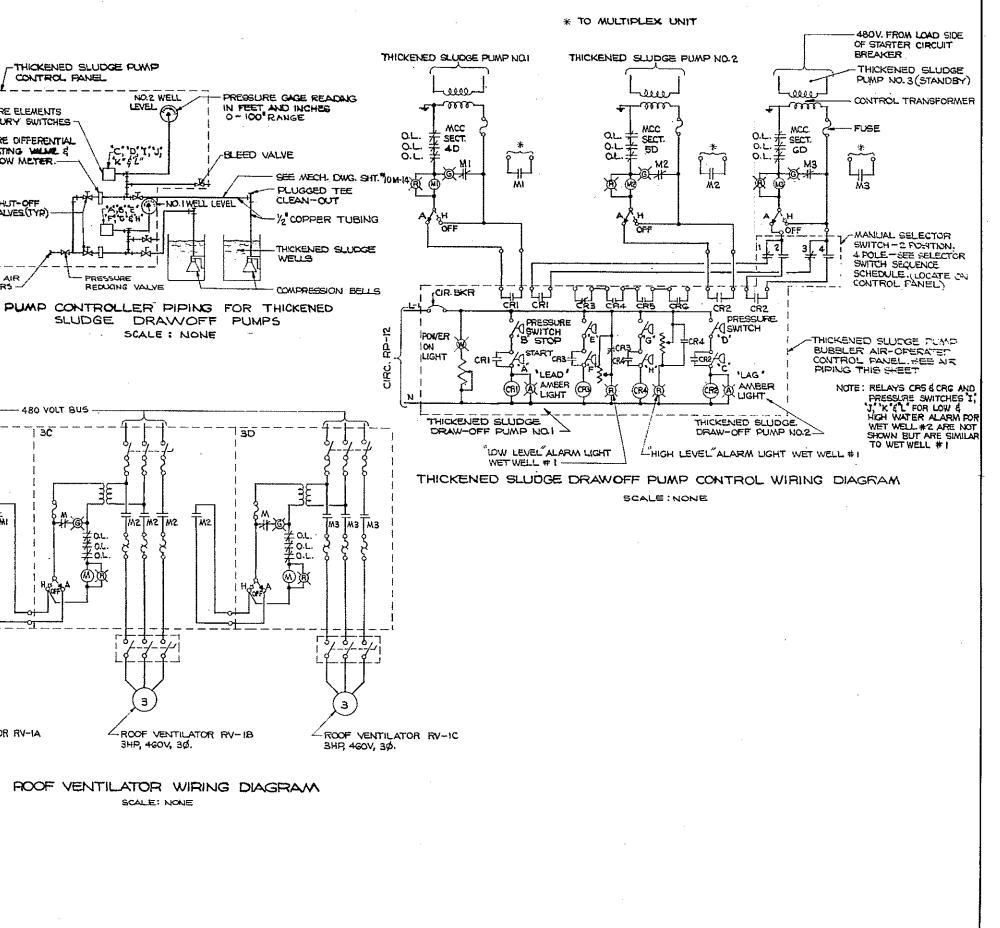

CONTROL TRANSFORMER.

B. FURNISH I EXTRA N.O. CONTACT. SEE WIRING DIAGRAM THIS SHEET.

C. CONTROLLED THROUGH REMOTE RELAY, BUBBLER OPERATED. SEE WIRING DIAGRAM THIS SHEET.

D. THICKENER TOP COLLECTOR DRIVES SHALL BE CONTROLLED BY REPEAT CYCLE TIMERS. PROVIDE ONE EXTRA N.O. CONTACT IN EACH STARTER AND PARALLEL CONTACTS IN EACH STARTER FOR DRIVES NO. I AND 2 TO CONTROL THICKENER SCREM COLLECTOR DRIVENO. I AND PARALLEL CONTACTS IN EACH STARTER FOR DRIVES NO. 3 AND 4 TO CONTROL

THICKENER SCREW COLLECTOR DRIVE NO. 2. SEE SHEET # 10E- 64FOR WIRING. E. MOTORS WILL ALSO BE STOPPED THROUGH REMOTE SHEAR PIN LIMIT SWITCHES ON

DRIVE HECHANISH.

F. PROVIDE I EXTRA N.O. AUX. CONTACT FOR MOTOR RUN SIGNAL TO MULTIPLEX UNIT

IN FILTER BUILDING 200 FLOOR. G. ALL FUSES SHALL BE CLASS "J" OR "L" AS REQ'D.



| НЧ,<br>НО, | DATE |                | DESCRIPTION |   | MADE<br>BY | CHK.<br>BT | APPD,<br>BY | AF AMAGYED J. M. Calely MA.                                                      | 190         |
|------------|------|----------------|-------------|---|------------|------------|-------------|----------------------------------------------------------------------------------|-------------|
| <b></b>    |      |                |             |   | 1          |            | 1           | FAY. SPOFFORD & THORNDIKE. INC., ENGINEER                                        |             |
|            |      |                |             |   |            |            |             | ELECTRICAL<br>THICKENER BUILDING<br>HOTOR CONTROL CENTER ELEVATIONS              | AND DETAILS |
| 2 -1-5     | 6    |