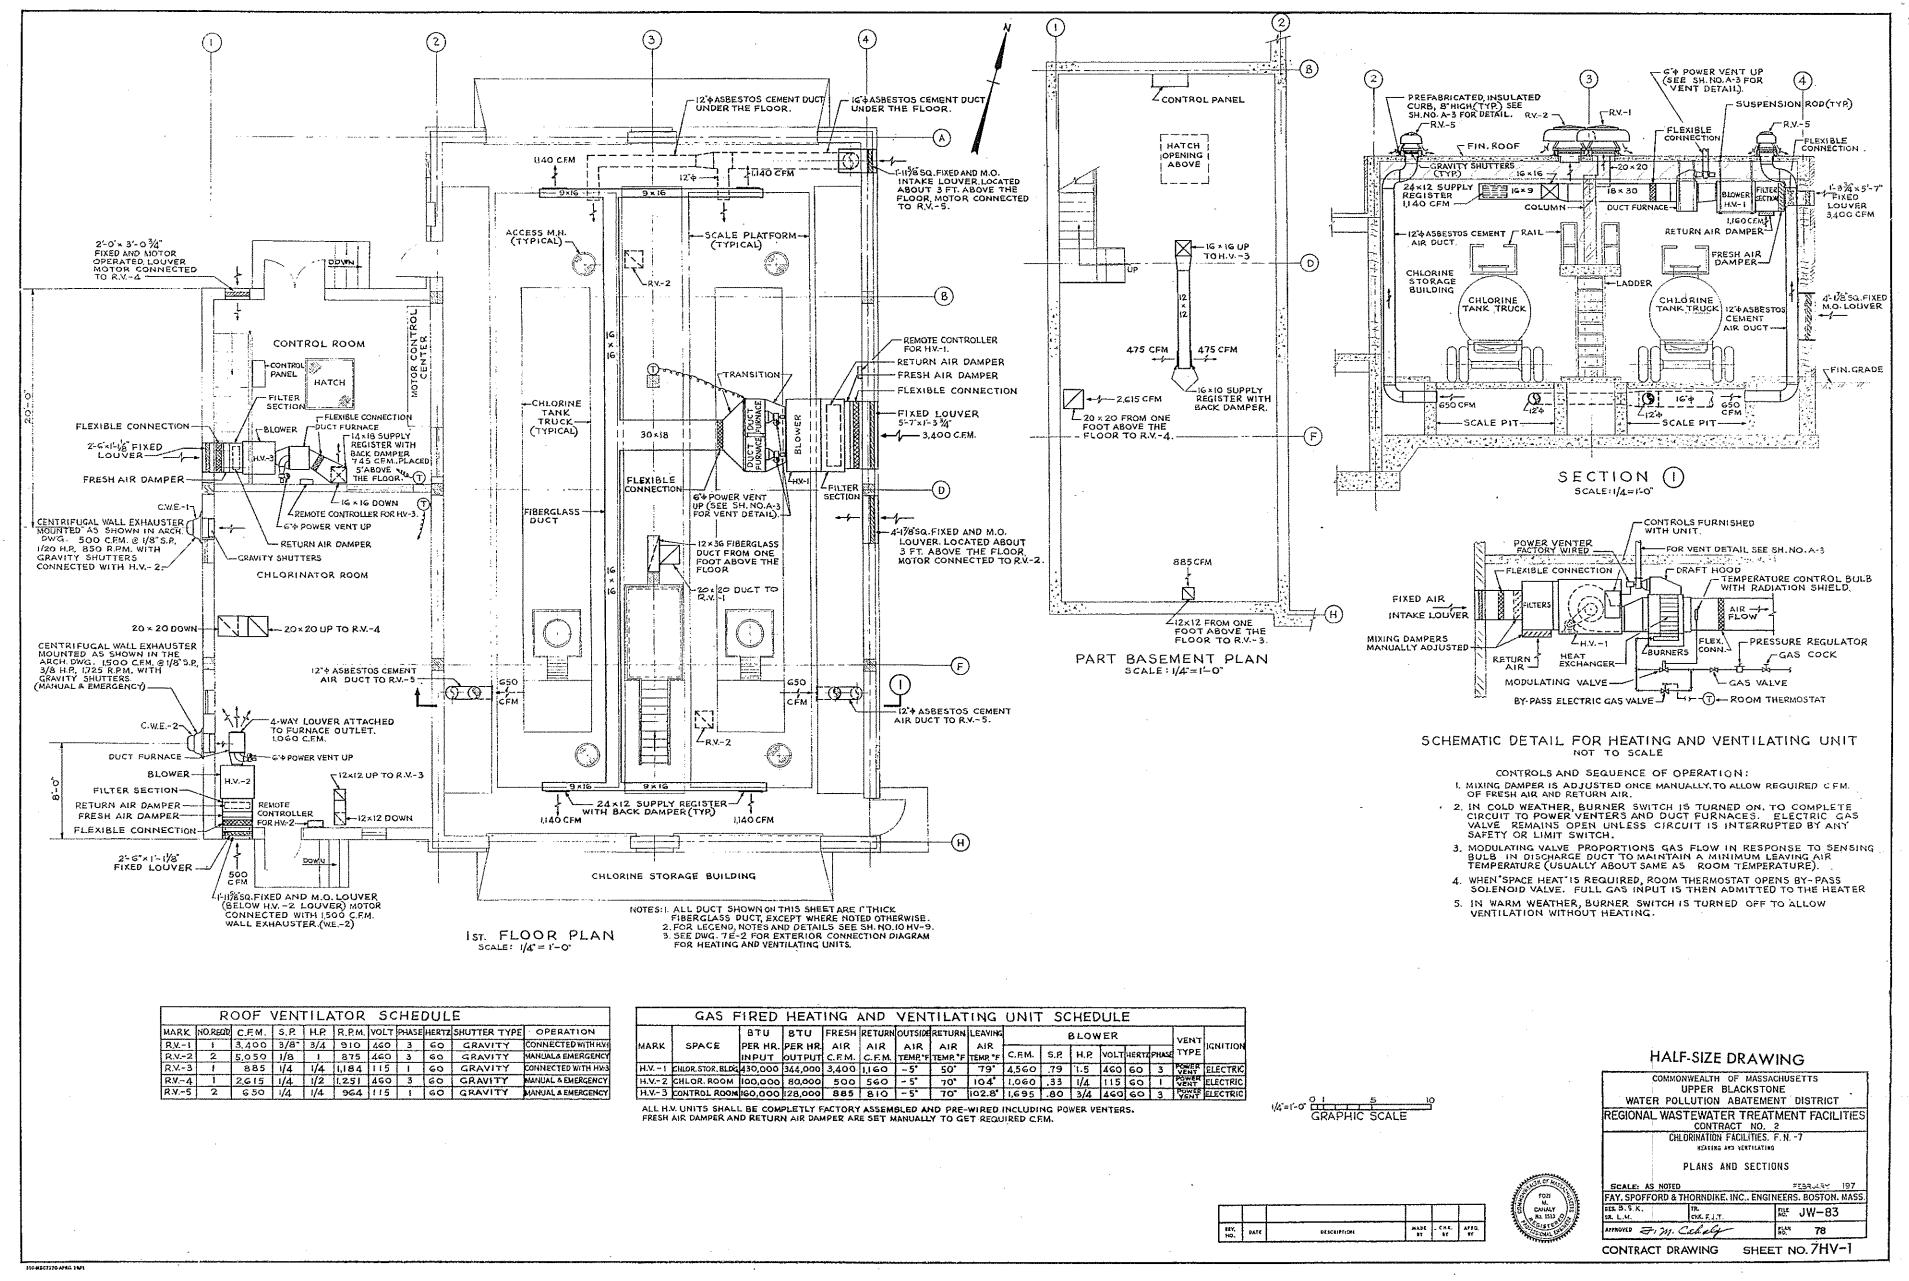

L PRESSURE FROM SCREEN CONTROL PANEL. REMOTE HAND OFF AUTO, SWITCH LOCATED IN SCREEN CONTROL PANEL D. FURNISH IN THIS SECTION A COMBINATION FUSED SWITCH TYPE, FULL VOLTAGE, NORREVERSING, THO SPEED, ONE WINDING CONSTANT TORQUE MAGNETIC NOTOR STARTER WITH AUTOMATIC SEQUENCE ACCELLERATING RELAY. "HIGH-LOK-STOP" PUSHBUTTON CONNECT RENOTE HIGH TEMPERATURE





.

. بەمىرى .

•







. .







· • • •













SETTLING TANK CONTROL PANELS HTD. REMOTE AT TANKS, AND TO HIGH LEVEL CUT OFF RELAY IN SECT. 98, WHICH OPENS ON HIGH LEVEL AT SLUDGE HOLDING TANKS. SEE SHEET NOSSE-242M-IFOR WIRING.

CONTRACT DRAWING SHEET NO.2 E-3



-







. . .





.. .













алан (так) Салан (так)) Салан (так) Салан (так)) Салан (так)) Салан (так)) Салан (так)) С





.

























.









| ROOF VENTILATOR SCHEDULE |         |        |      |      |        |      |       |       |              |                    |
|--------------------------|---------|--------|------|------|--------|------|-------|-------|--------------|--------------------|
| MARK                     | NO REOD | C.F.M. | S.P. | H.P. | R.P.M. | VOLT | PHASE | HERTZ | SHUTTER TYPE | · OPERATION        |
| R.V1                     | 1       | 3,400  | 3/8- | 3/4  | 910    | 460  | 3     | 60    | GRAVITY      | CONNECTED WITH HY  |
| R.V2                     | 2       | 5,050  | 1/8  | 1    | 875    | 460  | 3     | 60    | GRAVITY      | MANUALA EMERGENCI  |
| R.V3                     | 1       | 885    | 1/4  | 1/4  | 1,184  | 115  | 1     | 60    | GRAVITY      | CONNECTED WITH HY  |
| R.V4