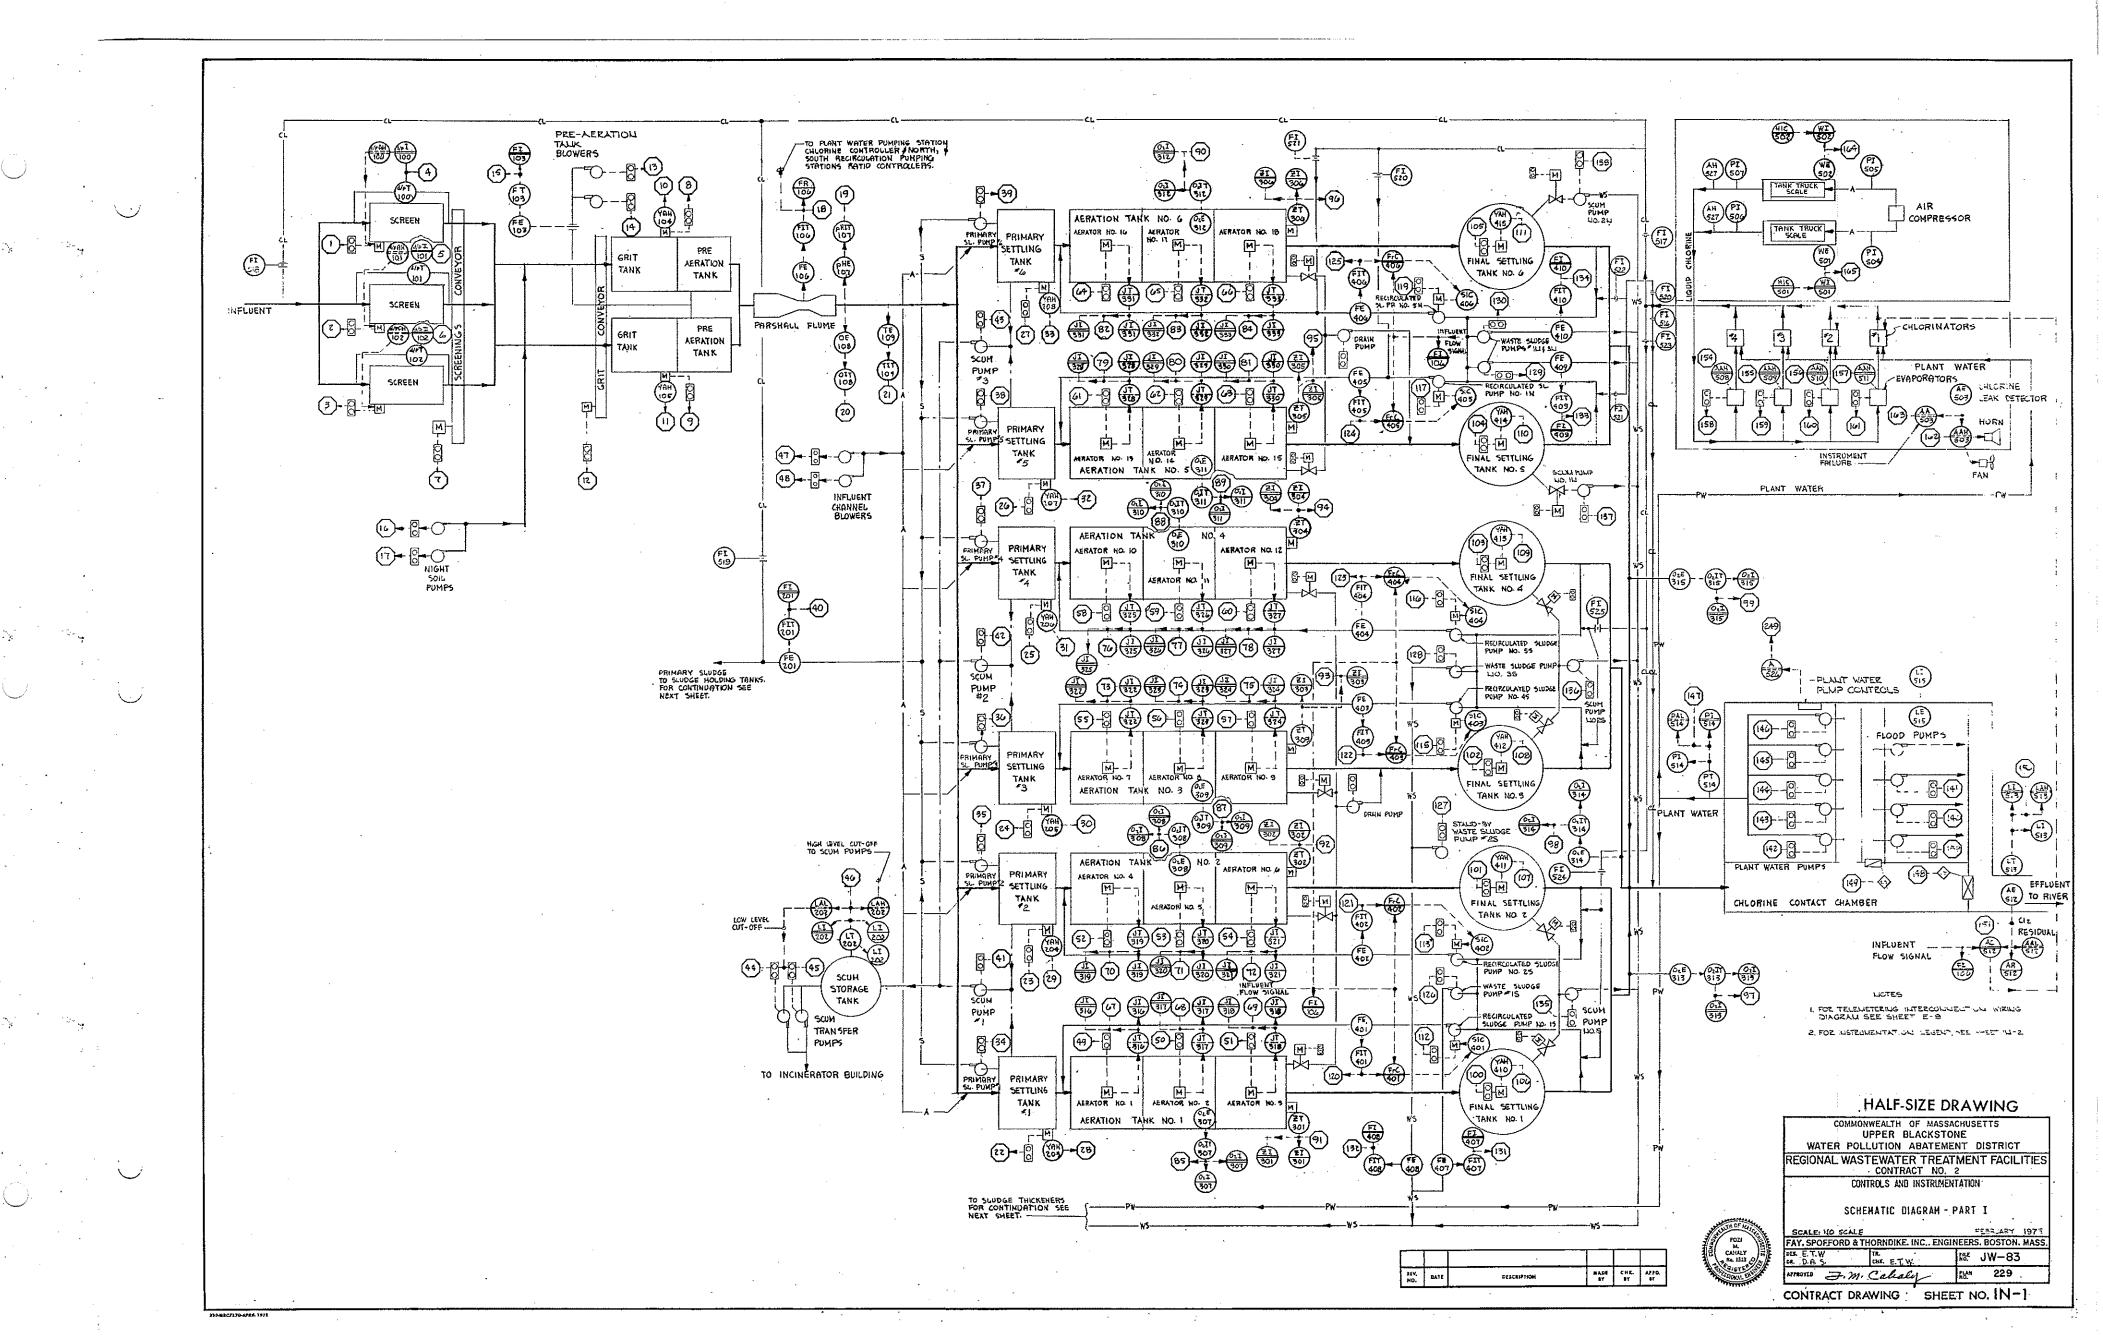

### UPPER BLACKSTONE WATER POLLUTION ABATEMENT DISTRICT

### DISTRICT MEMBERS: TOWN OF AUBURN, AND CITY OF WORCESTER

Ó

 $\left( \right)$ 

MILLBURY-WORCESTER, MASSACHUSETTS

CONTRACT NO. 2 CONTRACT DRAWINGS

FAY, SPOFFORD & THORNDIKE, INC. ENGINEERS BOSTON, MASSACHUSETTS

# REGIONAL WASTEWATER TREATMENT FACILITIES

## UPPER BLACKSTONE WATER POLLUTION ABATEMENT DISTRICT DISTRICT MEMBERS: TOWN OF AUBURN, AND CITY OF WORCESTER

## REGIONAL WASTEWATER TREATMENT FACILITIES

### MILLBURY-WORCESTER, MASSACHUSETTS

### CONTRACT NO. 2

FEBRUARY

1973

ld J. Mac Millan DONALD G. MacMILLAN, VICE - CHAIRMAN

CHARLES S. WOODBURY, SECRETARY

THORNDIKE, INC. BOSTON, MASSACHUSETTS

| •  | •           |            |
|----|-------------|------------|
| 0  | •<br>•<br>• |            |
|    | •           | , Ç        |
| 24 |             |            |
| •  |             |            |
|    | •           | $\bigcirc$ |
| •  | · · ·       |            |
|    | с.<br>      |            |