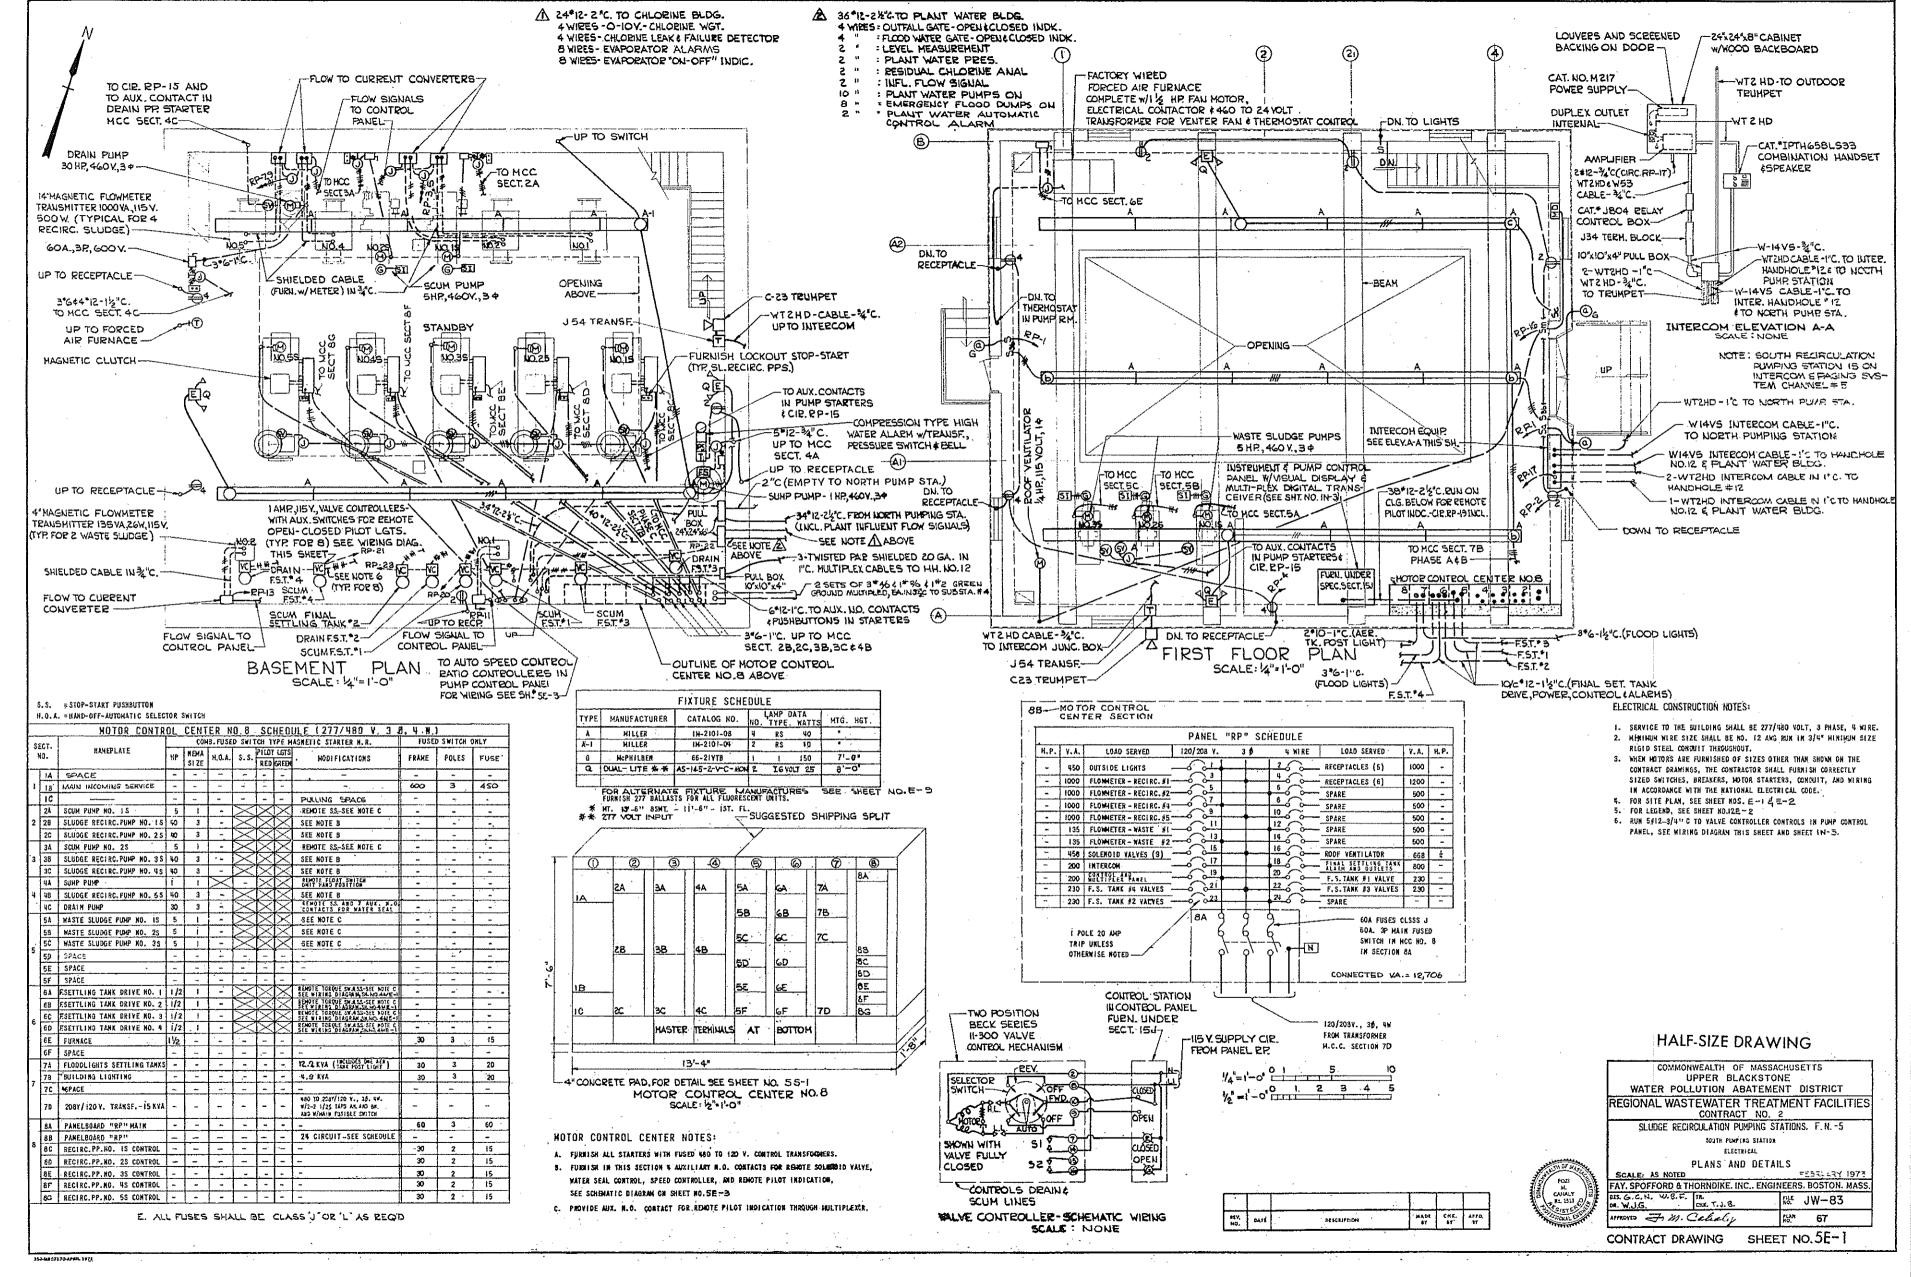

### UPPER BLACKSTONE WATER POLLUTION ABATEMENT DISTRICT

### DISTRICT MEMBERS: TOWN OF AUBURN, AND CITY OF WORCESTER

Ó

 $\left( \right)$ 

MILLBURY-WORCESTER, MASSACHUSETTS

CONTRACT NO. 2 CONTRACT DRAWINGS

FAY, SPOFFORD & THORNDIKE, INC. ENGINEERS BOSTON, MASSACHUSETTS

# REGIONAL WASTEWATER TREATMENT FACILITIES

## UPPER BLACKSTONE WATER POLLUTION ABATEMENT DISTRICT DISTRICT MEMBERS: TOWN OF AUBURN, AND CITY OF WORCESTER

## REGIONAL WASTEWATER TREATMENT FACILITIES

### MILLBURY-WORCESTER, MASSACHUSETTS

### CONTRACT NO. 2

FEBRUARY

1973

ld J. Mac Millan DONALD G. MacMILLAN, VICE - CHAIRMAN

CHARLES S. WOODBURY, SECRETARY

THORNDIKE, INC. BOSTON, MASSACHUSETTS

| •  | •           |            |
|----|-------------|------------|
| 0  | •<br>•<br>• |            |
|    | •           | , Ç        |
| 24 |             |            |
| •  |             |            |
|    | •           | $\bigcirc$ |
| •  | · · ·       |            |
|    | с.<br>      |            |