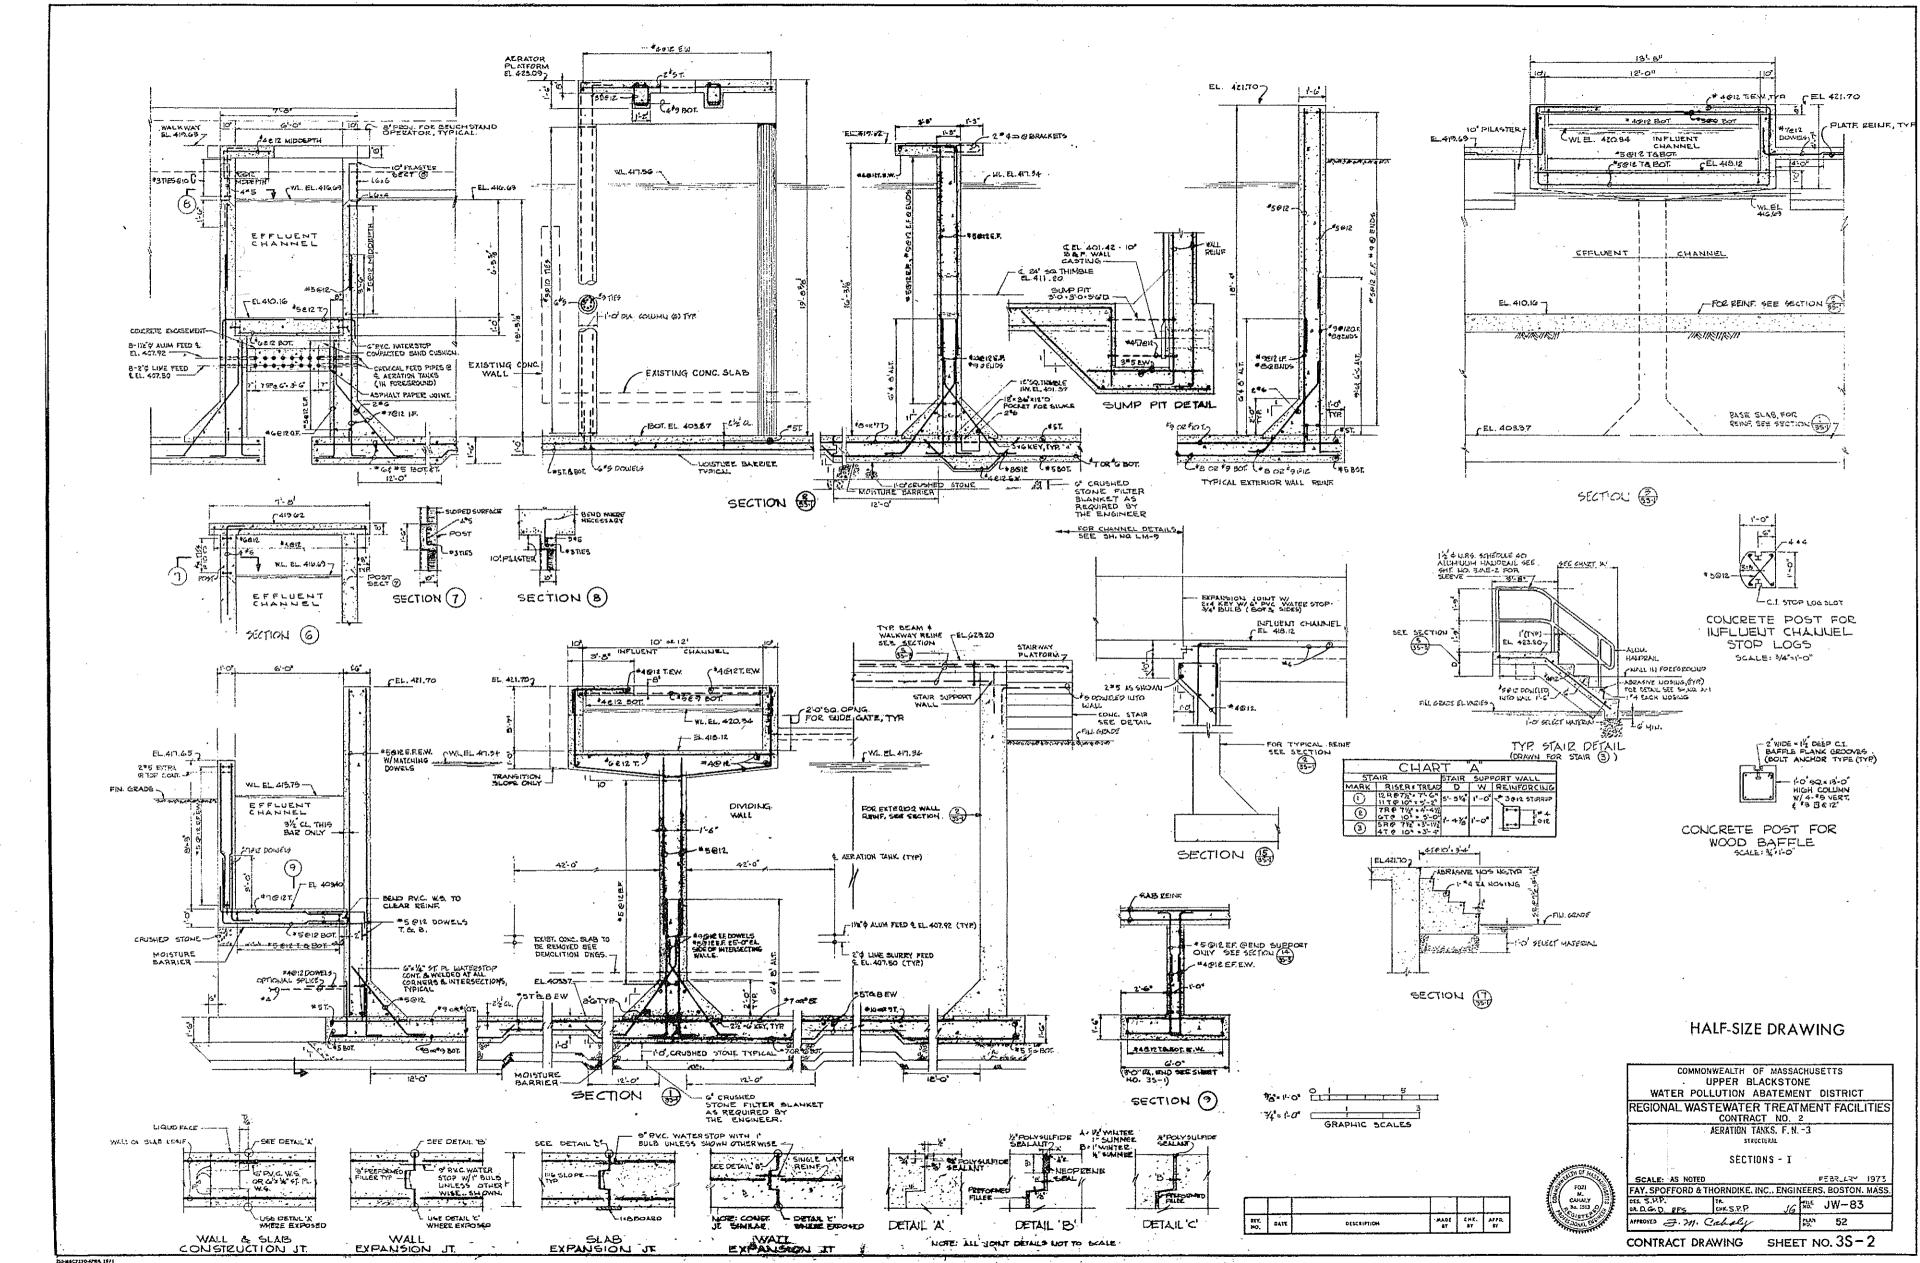

### UPPER BLACKSTONE WATER POLLUTION ABATEMENT DISTRICT

### DISTRICT MEMBERS: TOWN OF AUBURN, AND CITY OF WORCESTER

Ó

 $\left( \right)$ 

MILLBURY-WORCESTER, MASSACHUSETTS

CONTRACT NO. 2 CONTRACT DRAWINGS

FAY, SPOFFORD & THORNDIKE, INC. ENGINEERS BOSTON, MASSACHUSETTS

# REGIONAL WASTEWATER TREATMENT FACILITIES

## UPPER BLACKSTONE WATER POLLUTION ABATEMENT DISTRICT DISTRICT MEMBERS: TOWN OF AUBURN, AND CITY OF WORCESTER

## REGIONAL WASTEWATER TREATMENT FACILITIES

### MILLBURY-WORCESTER, MASSACHUSETTS

### CONTRACT NO. 2

FEBRUARY

1973

ld J. Mac Millan DONALD G. MacMILLAN, VICE - CHAIRMAN

CHARLES S. WOODBURY, SECRETARY

THORNDIKE, INC. BOSTON, MASSACHUSETTS

| •  | •           |            |
|----|-------------|------------|
| 0  | •<br>•<br>• |            |
|    | •           | , Ç        |
| 24 |             |            |
| •  |             |            |
|    | •           | $\bigcirc$ |
| •  | · · ·       |            |
|    | с.<br>      |            |