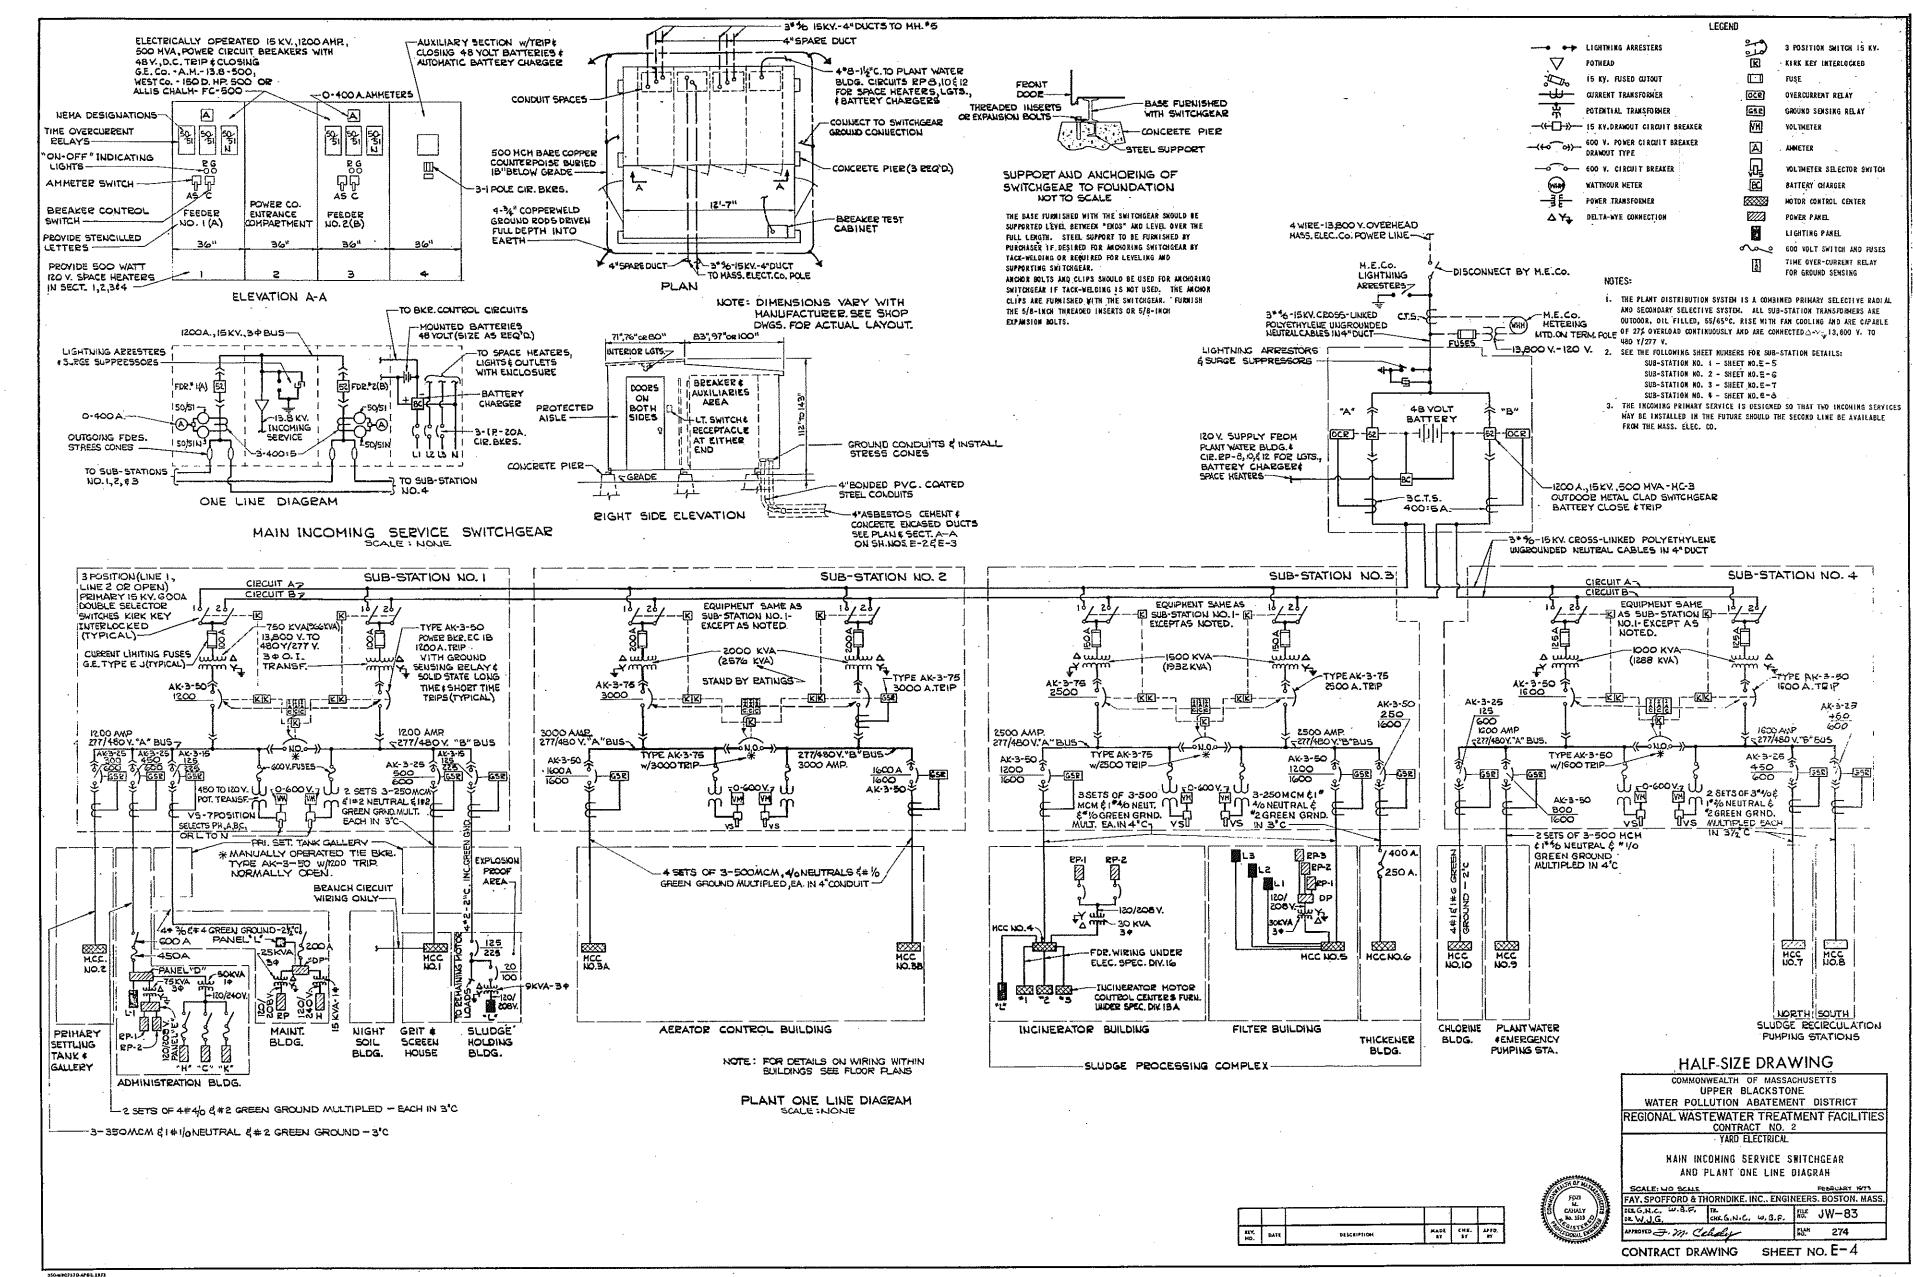

|                                                                                 |                                                                                                                                                                                                                           |
|                  | •                                                                                                               |                                                                                 |                                                                                                                                                                                                                           |

1 (2) -1**7** 







-----

|     |           | SECONDARY                     | SWIT  | снб | EAR S      | SCHEDU | JLE (277/480V) SUBSTATION NO. 1                                                   |                  |                                                                                      |                       |
|-----|-----------|-------------------------------|-------|-----|------------|--------|-----------------------------------------------------------------------------------|------------------|--------------------------------------------------------------------------------------|-----------------------|
| RE  | ER.<br>O. | NAMEPLATE                     | POWE  |     | CUIT BR    | EAKER  | REMARKS                                                                           |