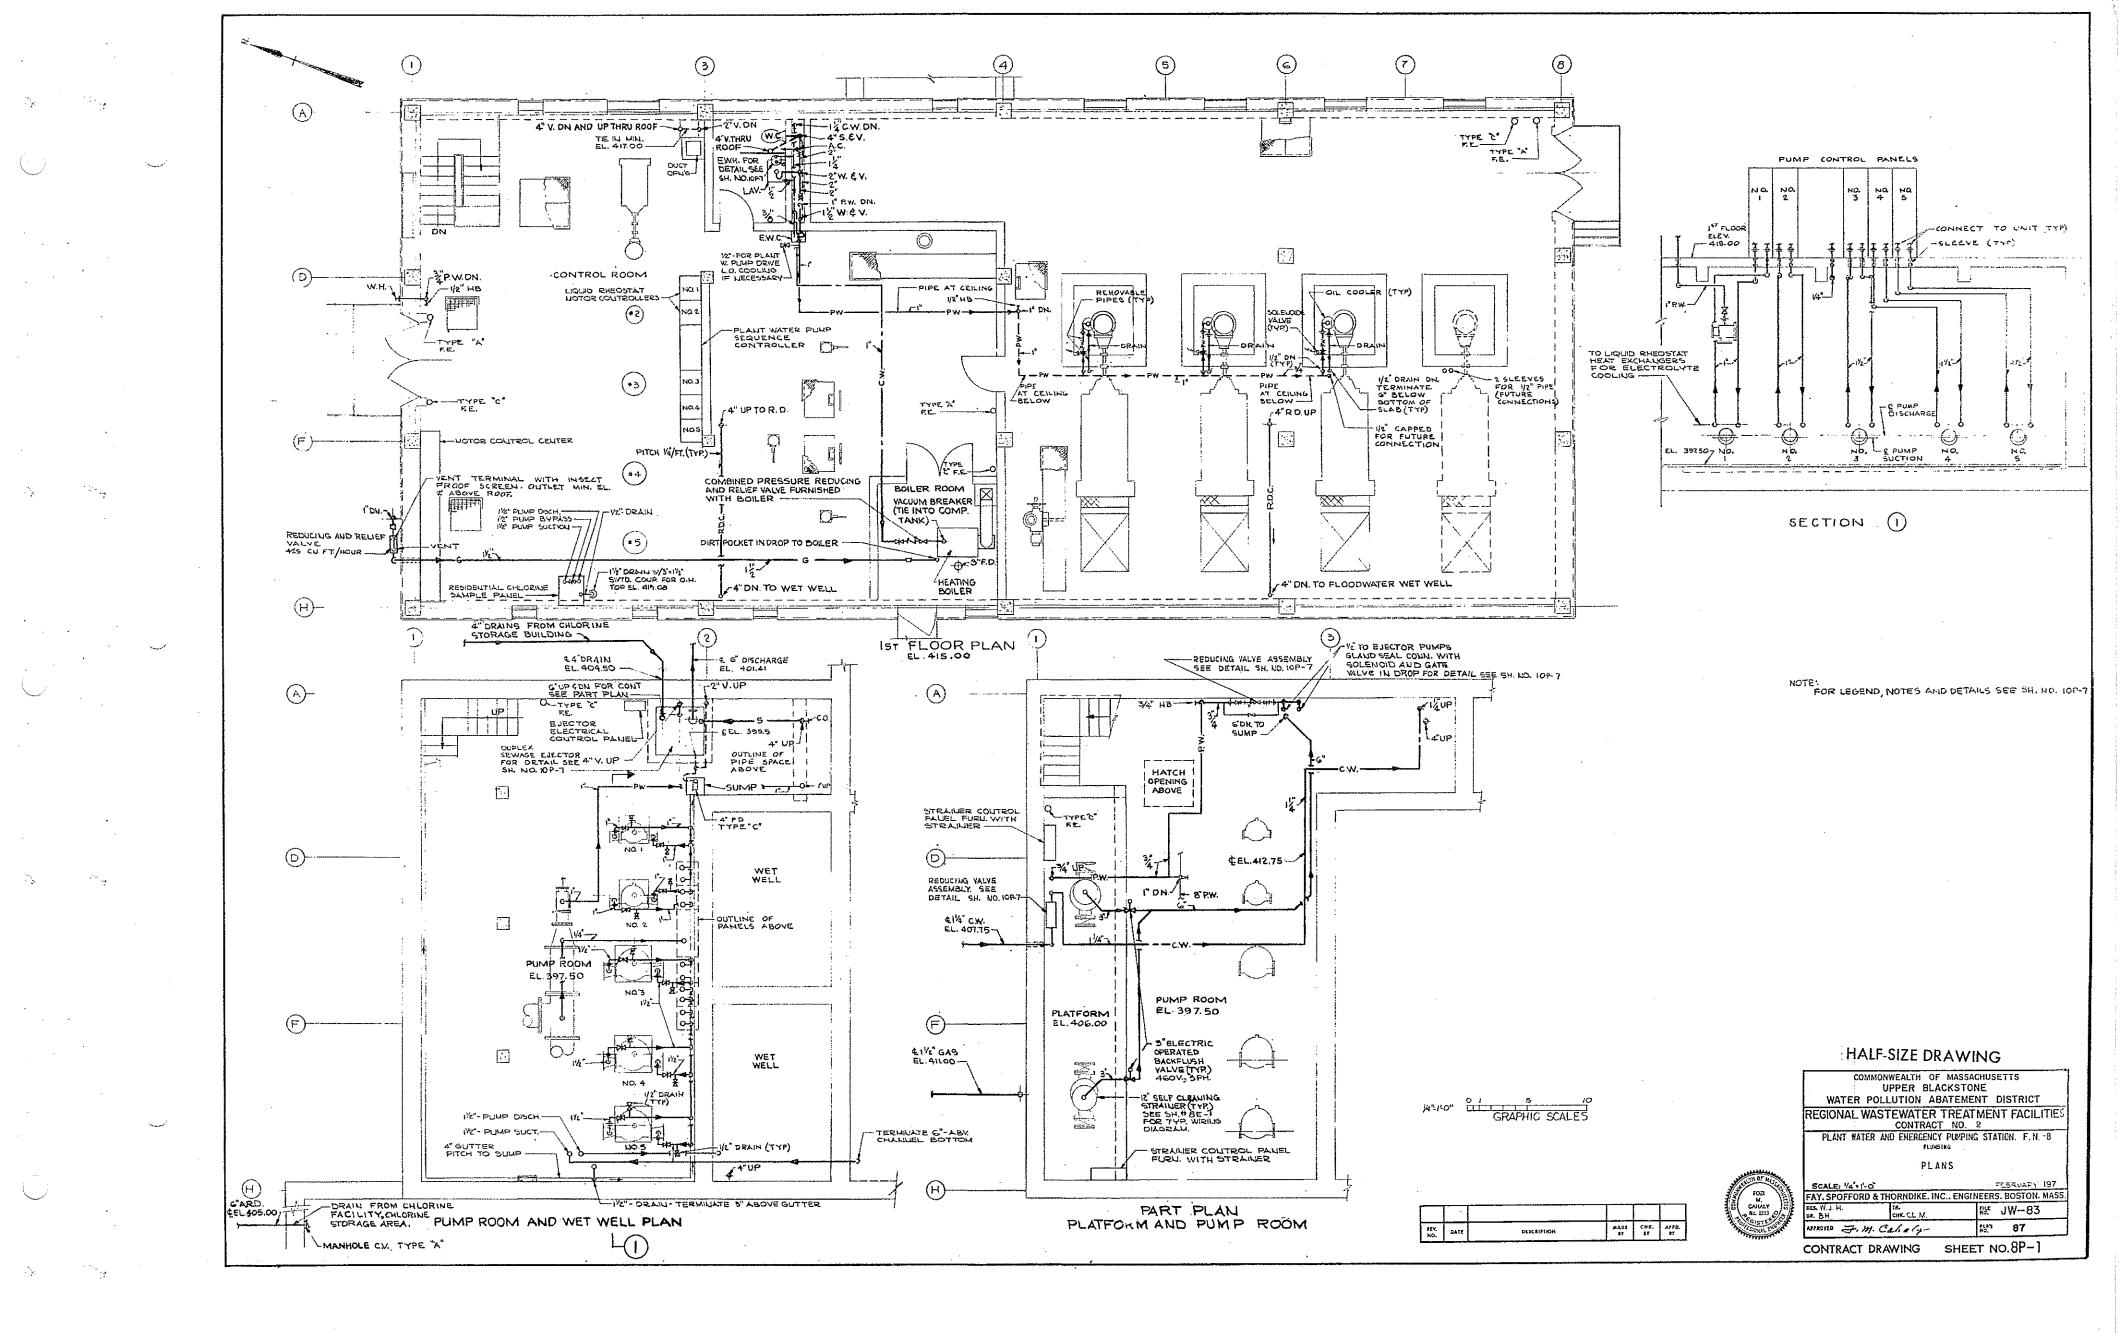

### UPPER BLACKSTONE WATER POLLUTION ABATEMENT DISTRICT

### DISTRICT MEMBERS: TOWN OF AUBURN, AND CITY OF WORCESTER

Ó

 $\left( \right)$ 

MILLBURY-WORCESTER, MASSACHUSETTS

CONTRACT NO. 2 CONTRACT DRAWINGS

FAY, SPOFFORD & THORNDIKE, INC. ENGINEERS BOSTON, MASSACHUSETTS

# REGIONAL WASTEWATER TREATMENT FACILITIES

## UPPER BLACKSTONE WATER POLLUTION ABATEMENT DISTRICT DISTRICT MEMBERS: TOWN OF AUBURN, AND CITY OF WORCESTER

## REGIONAL WASTEWATER TREATMENT FACILITIES

### MILLBURY-WORCESTER, MASSACHUSETTS

### CONTRACT NO. 2

FEBRUARY

1973

ld J. Mac Millan DONALD G. MacMILLAN, VICE - CHAIRMAN

CHARLES S. WOODBURY, SECRETARY

THORNDIKE, INC. BOSTON, MASSACHUSETTS

| •  | •           |            |
|----|-------------|------------|
| 0  | •<br>•<br>• |            |
|    | •           | , Ç        |
| 24 |             |            |
| •  |             |            |
|    | •           | $\bigcirc$ |
| •  | · · ·       |            |
|    | с.<br>      |            |