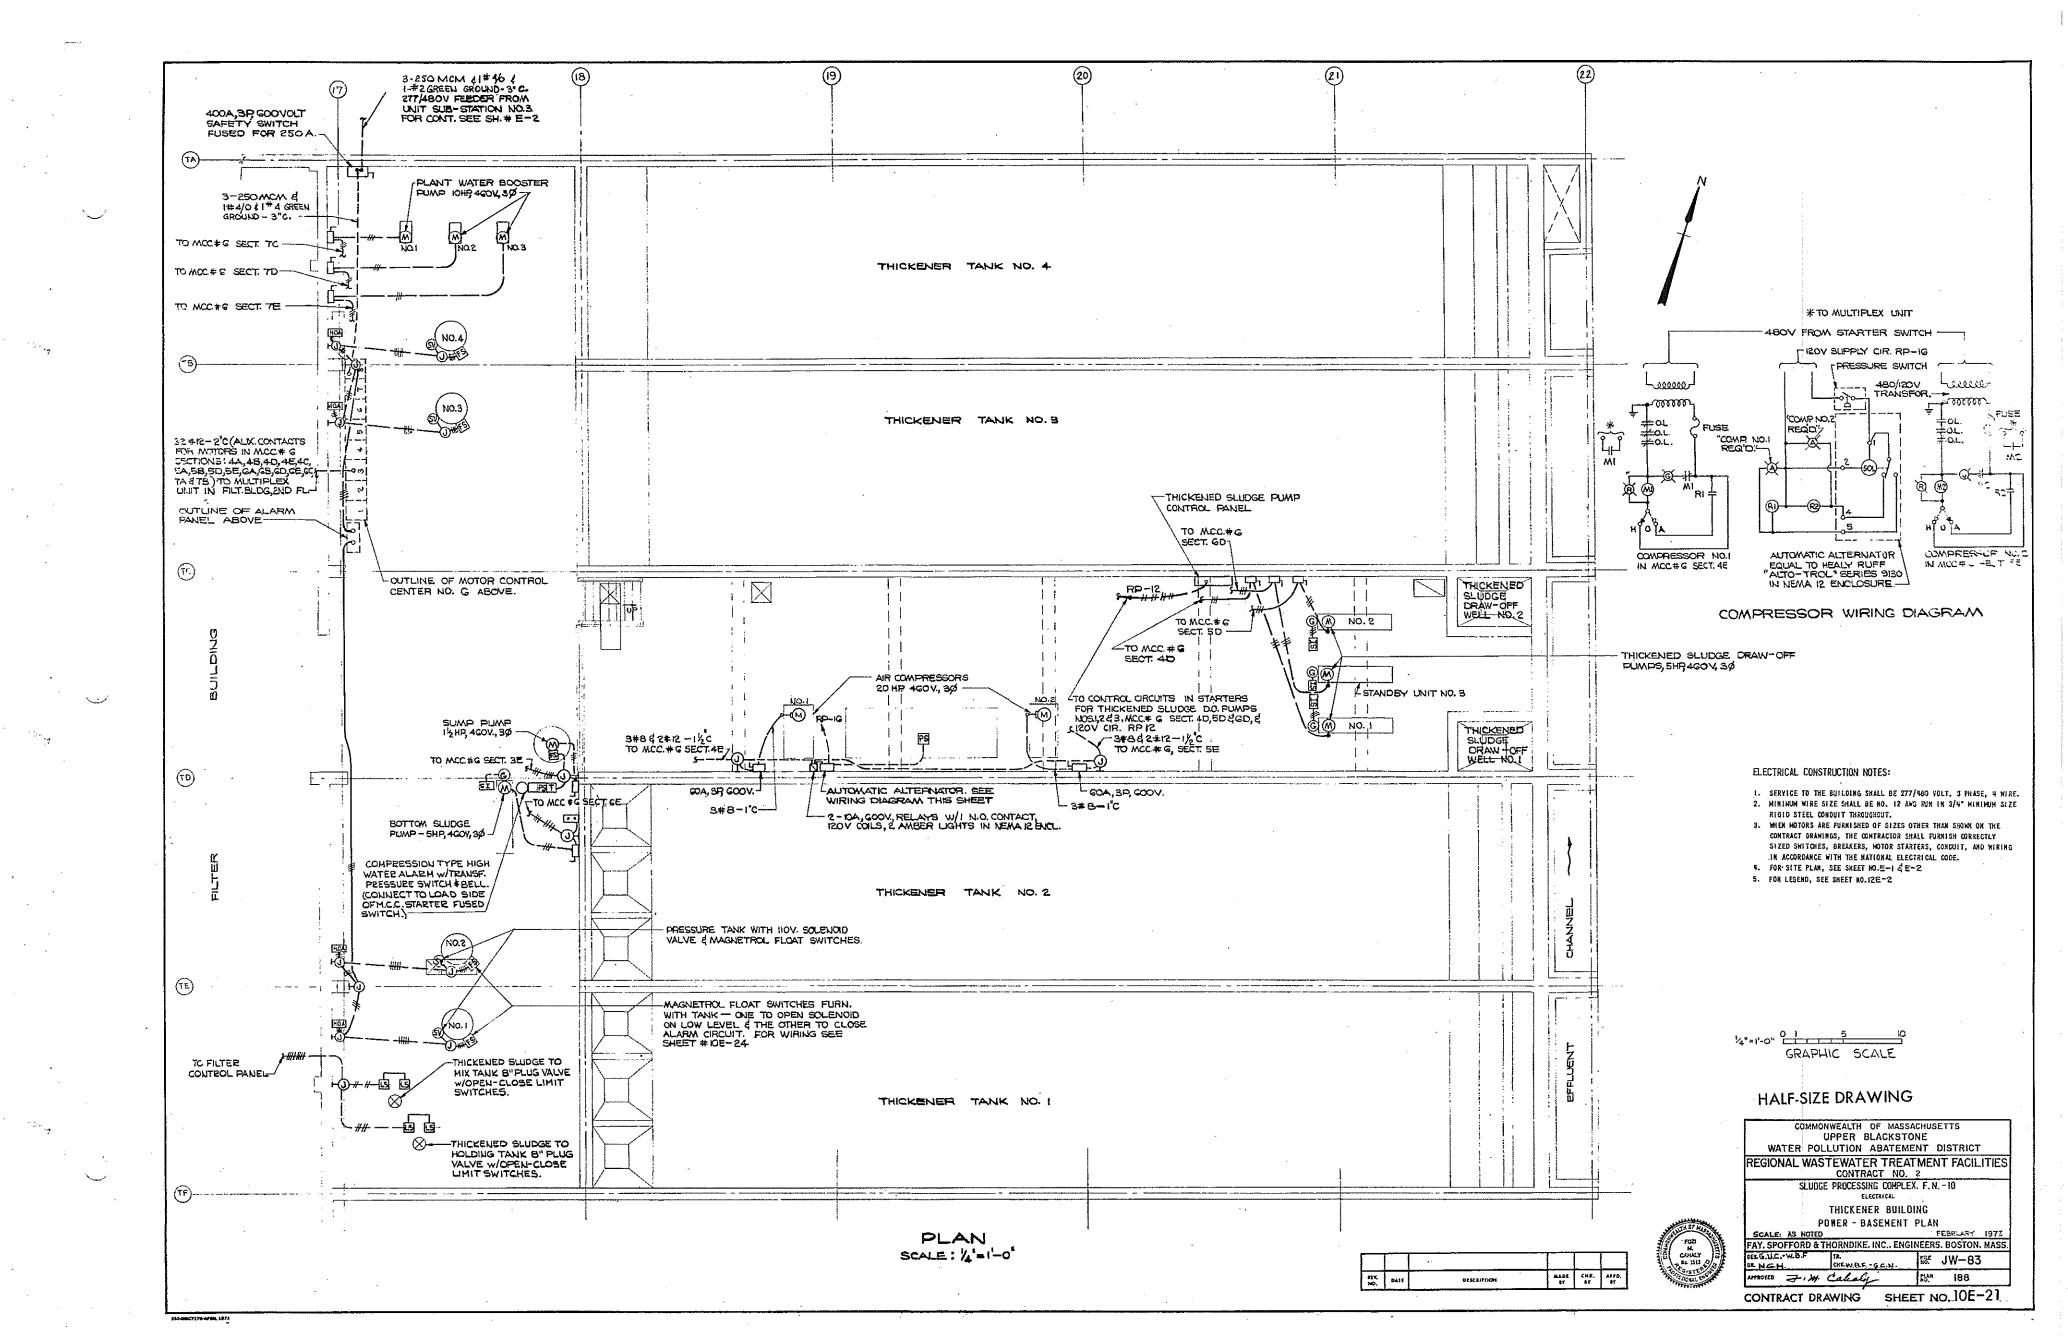

BUILDIN                              | IG                    |
| ·.       | MISCELLANEOUS WIRING DIAGE                  | RAMS - PART II        |
| <u>.</u> | SCALE: NONE                                 | FEBRUARY 1973         |
|          | FAY. SPOFFORD & THORNDIKE, INC., ENG        | INEERS, BOSTON, MASS. |
|          | DERG.C.NW.B.F. IL.<br>DE RLM CHIG.C.NW.B.F. | ₩ JW-83               |
| F        | APPROVED Z. M. Calesly.                     | 184                   |
|          | CONTRACT DRAWING SHE                        | ET NO.10E-17          |

| <b></b>     |      | ×*          |            |            |             |
|-------------|------|-------------|------------|------------|-------------|
| 117.<br>HQ. | BATE | DISCRIPTION | MA02<br>87 | СИК.<br>Вт | APPD,<br>BT |











| ulter                                                                                                                                                                                                                                                                                                                                                                                                                                                                                                                                                                                                                                                                                               |