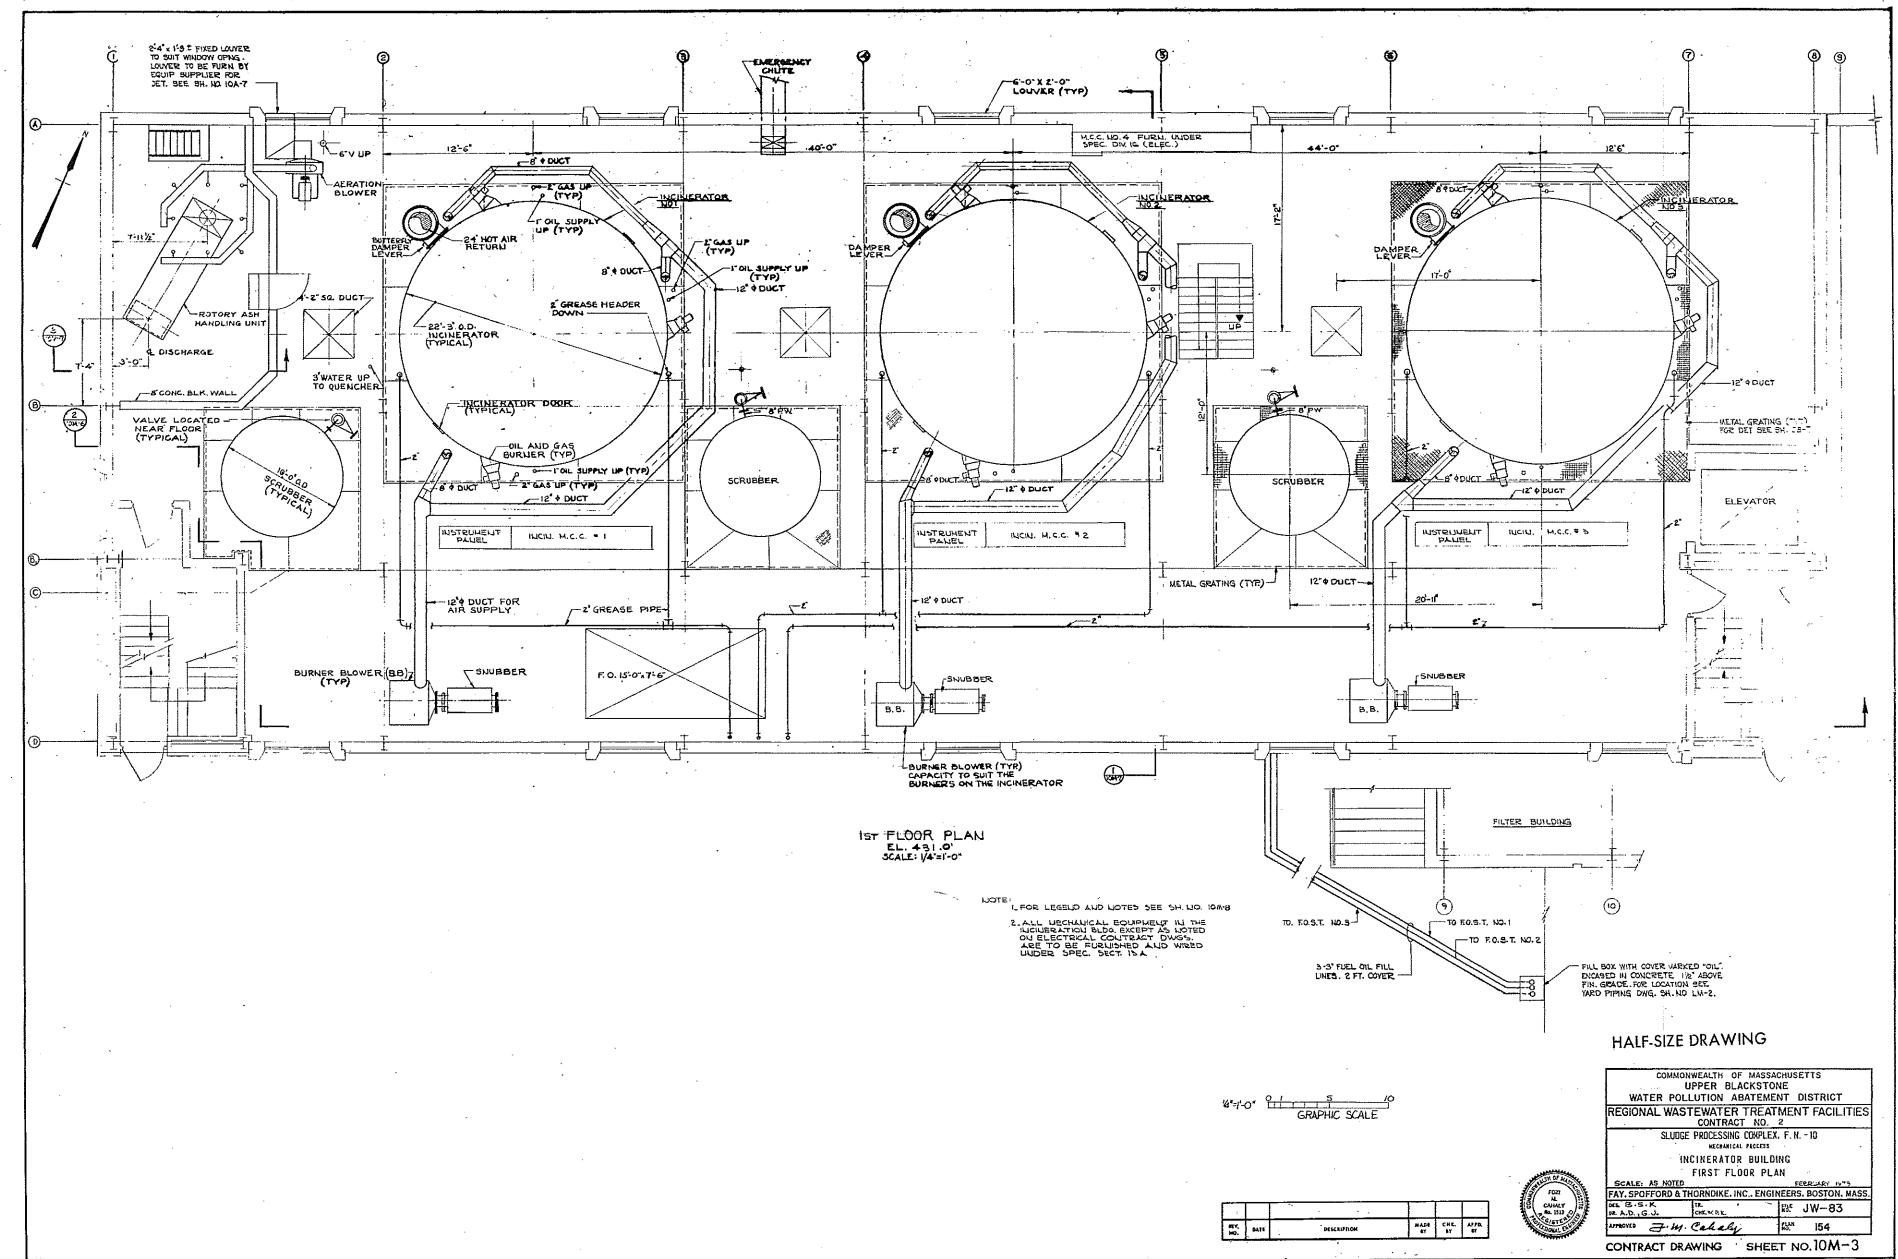

### UPPER BLACKSTONE WATER POLLUTION ABATEMENT DISTRICT

### DISTRICT MEMBERS: TOWN OF AUBURN, AND CITY OF WORCESTER

Ó

 $\left( \right)$ 

MILLBURY-WORCESTER, MASSACHUSETTS

CONTRACT NO. 2 CONTRACT DRAWINGS

FAY, SPOFFORD & THORNDIKE, INC. ENGINEERS BOSTON, MASSACHUSETTS

# REGIONAL WASTEWATER TREATMENT FACILITIES

## UPPER BLACKSTONE WATER POLLUTION ABATEMENT DISTRICT DISTRICT MEMBERS: TOWN OF AUBURN, AND CITY OF WORCESTER

## REGIONAL WASTEWATER TREATMENT FACILITIES

### MILLBURY-WORCESTER, MASSACHUSETTS

### CONTRACT NO. 2

FEBRUARY

1973

ld J. Mac Millan DONALD G. MacMILLAN, VICE - CHAIRMAN

CHARLES S. WOODBURY, SECRETARY

THORNDIKE, INC. BOSTON, MASSACHUSETTS

| •  | •           |            |
|----|-------------|------------|
| 0  | •<br>•<br>• |            |
|    | •           | , Ç        |
| 24 |             |            |
| •  |             |            |
|    | •           | $\bigcirc$ |
| •  | · · ·       |            |
|    | с.<br>      |            |