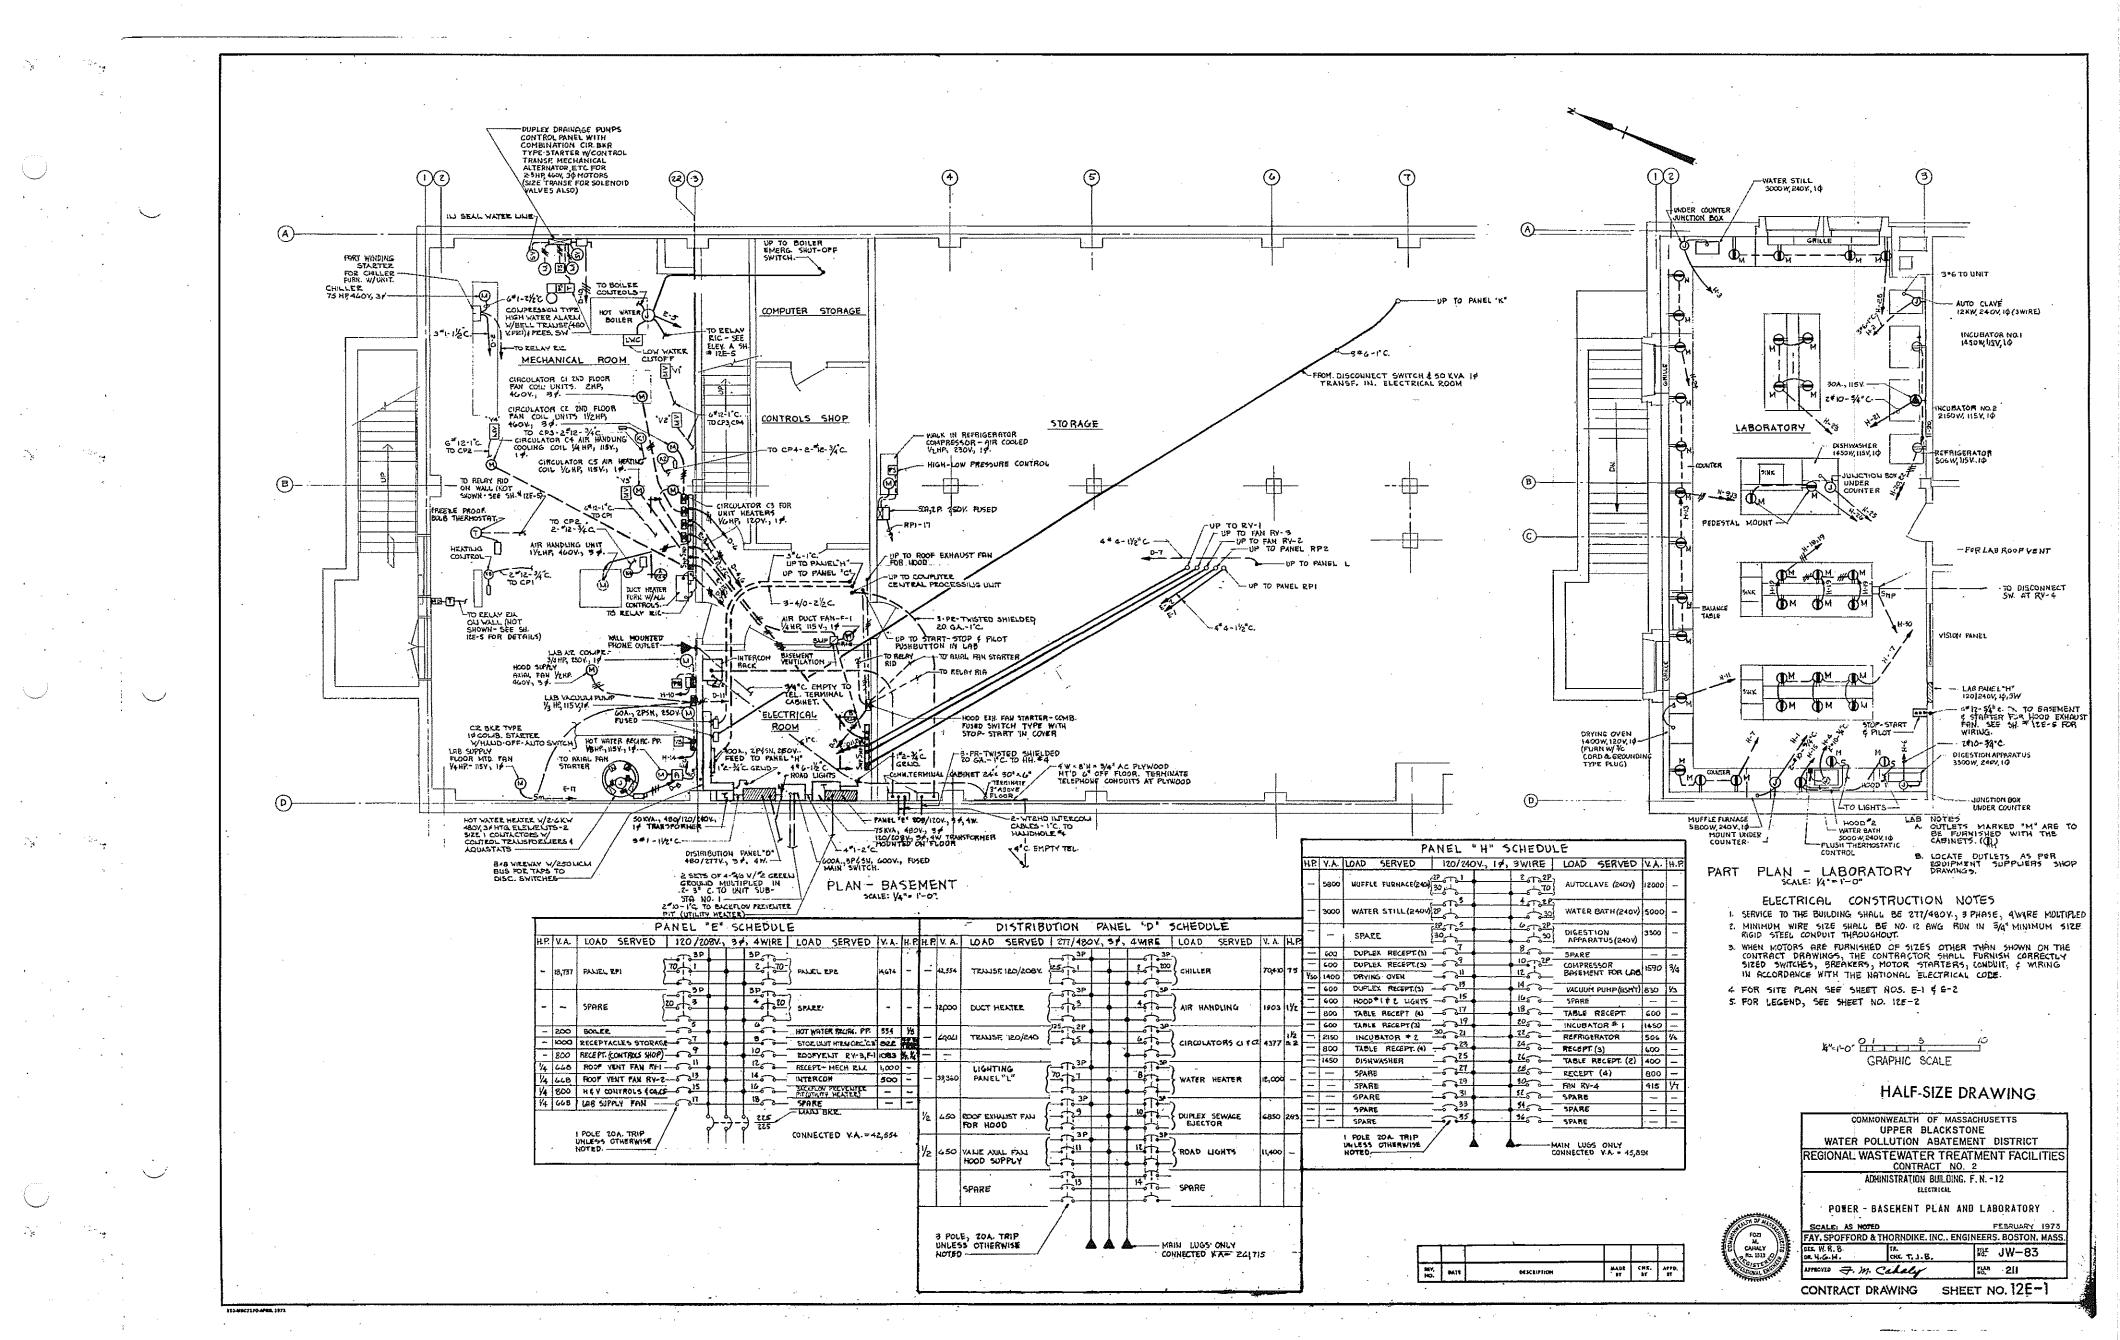

### UPPER BLACKSTONE WATER POLLUTION ABATEMENT DISTRICT

### DISTRICT MEMBERS: TOWN OF AUBURN, AND CITY OF WORCESTER

Ó

 $\left( \right)$ 

MILLBURY-WORCESTER, MASSACHUSETTS

CONTRACT NO. 2 CONTRACT DRAWINGS

FAY, SPOFFORD & THORNDIKE, INC. ENGINEERS BOSTON, MASSACHUSETTS

# REGIONAL WASTEWATER TREATMENT FACILITIES

## UPPER BLACKSTONE WATER POLLUTION ABATEMENT DISTRICT DISTRICT MEMBERS: TOWN OF AUBURN, AND CITY OF WORCESTER

## REGIONAL WASTEWATER TREATMENT FACILITIES

### MILLBURY-WORCESTER, MASSACHUSETTS

### CONTRACT NO. 2

FEBRUARY

1973

ld J. Mac Millan DONALD G. MacMILLAN, VICE - CHAIRMAN

CHARLES S. WOODBURY, SECRETARY

THORNDIKE, INC. BOSTON, MASSACHUSETTS

| •  | •           |            |
|----|-------------|------------|
| 0  | •<br>•<br>• |            |
|    | •           | , Ç        |
| 24 |             |            |
| •  |             |            |
|    | •           | $\bigcirc$ |
| •  | · · ·       |            |
|    | с.<br>      |            |