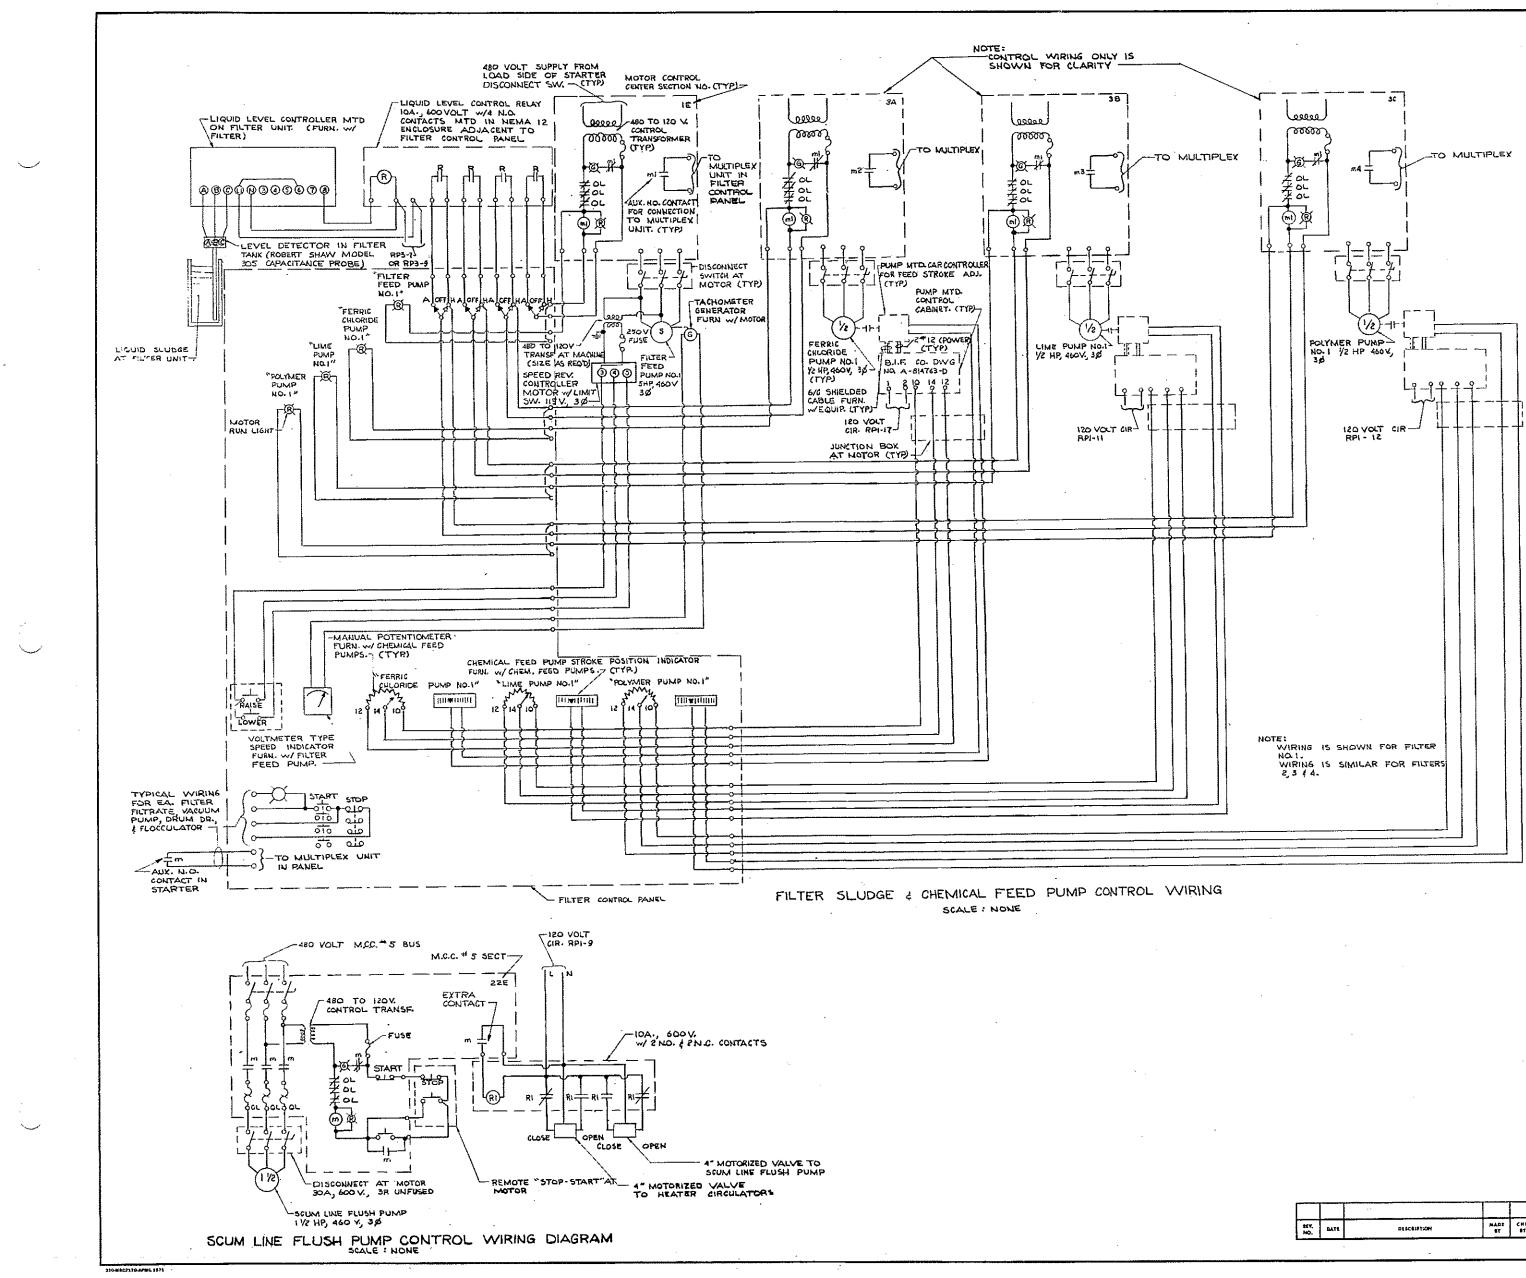

### UPPER BLACKSTONE WATER POLLUTION ABATEMENT DISTRICT

### DISTRICT MEMBERS: TOWN OF AUBURN, AND CITY OF WORCESTER

Ó

 $\left( \right)$ 

MILLBURY-WORCESTER, MASSACHUSETTS

CONTRACT NO. 2 CONTRACT DRAWINGS

FAY, SPOFFORD & THORNDIKE, INC. ENGINEERS BOSTON, MASSACHUSETTS

# REGIONAL WASTEWATER TREATMENT FACILITIES

## UPPER BLACKSTONE WATER POLLUTION ABATEMENT DISTRICT DISTRICT MEMBERS: TOWN OF AUBURN, AND CITY OF WORCESTER

## REGIONAL WASTEWATER TREATMENT FACILITIES

### MILLBURY-WORCESTER, MASSACHUSETTS

### CONTRACT NO. 2

FEBRUARY

1973

ld J. Mac Millan DONALD G. MacMILLAN, VICE - CHAIRMAN

CHARLES S. WOODBURY, SECRETARY

THORNDIKE, INC. BOSTON, MASSACHUSETTS

| •  | •           |            |
|----|-------------|------------|
| 0  | •<br>•<br>• |            |
|    | •           | , Ç        |
| 24 |             |            |
| •  |             |            |
|    | •           | $\bigcirc$ |
| •  | · · ·       |            |
|    | с.<br>      |            |