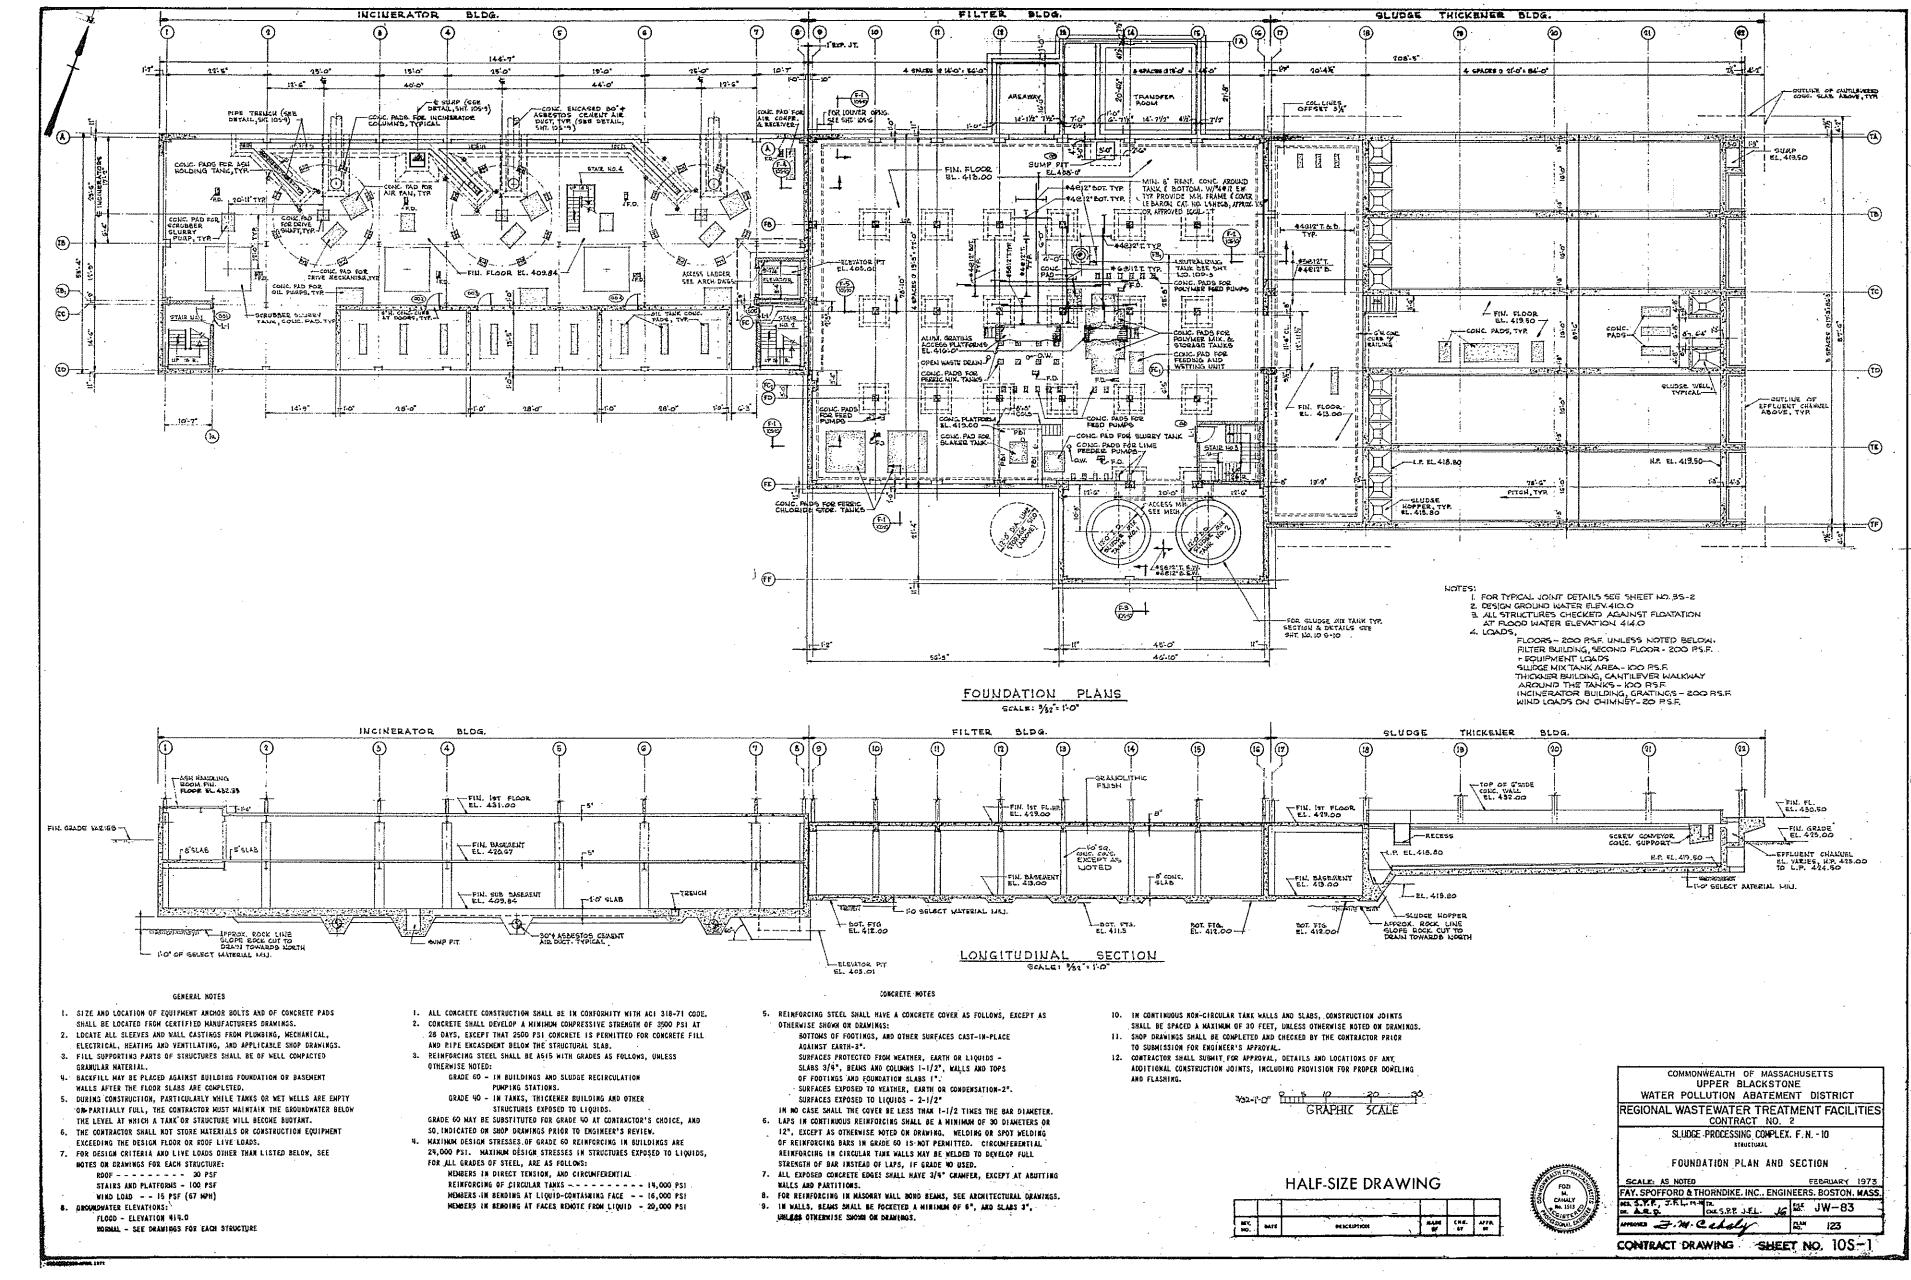

| DETAIL                 | JT.          | THIOL                            | v.e              | VINIL ASBESTOS TILE           | 1111                                    |
| D.F.           | PRINKING FOUNTAIN      | 57.          | 50141                            | W.C.             | WATER COOLER                  |                                         |
| IZIAA.         | DIAMETER               | L.C.C.       | LEAD COATED COPPER               | WD.              | WOOD                          |                                         |
| DIW.           | PILENSION              | L.P.         | LOW POINT                        | W.D.             | WINDOW DIMENSION              |                                         |













.

.

7. 20







•

 $\bigcirc$ 



· · ·























. .

.

•

 $\bigcirc$ 





. .



· · ·





---

.



| PIPE SIZE-<br>HAND-RAILS                                                                             |                                                             |                                       |                                                                                    |                       |
|------------------------------------------------------------------------------------------------------|-------------------------------------------------------------|---------------------------------------|------------------------------------------------------------------------------------|-----------------------|
| HAND-RAILS