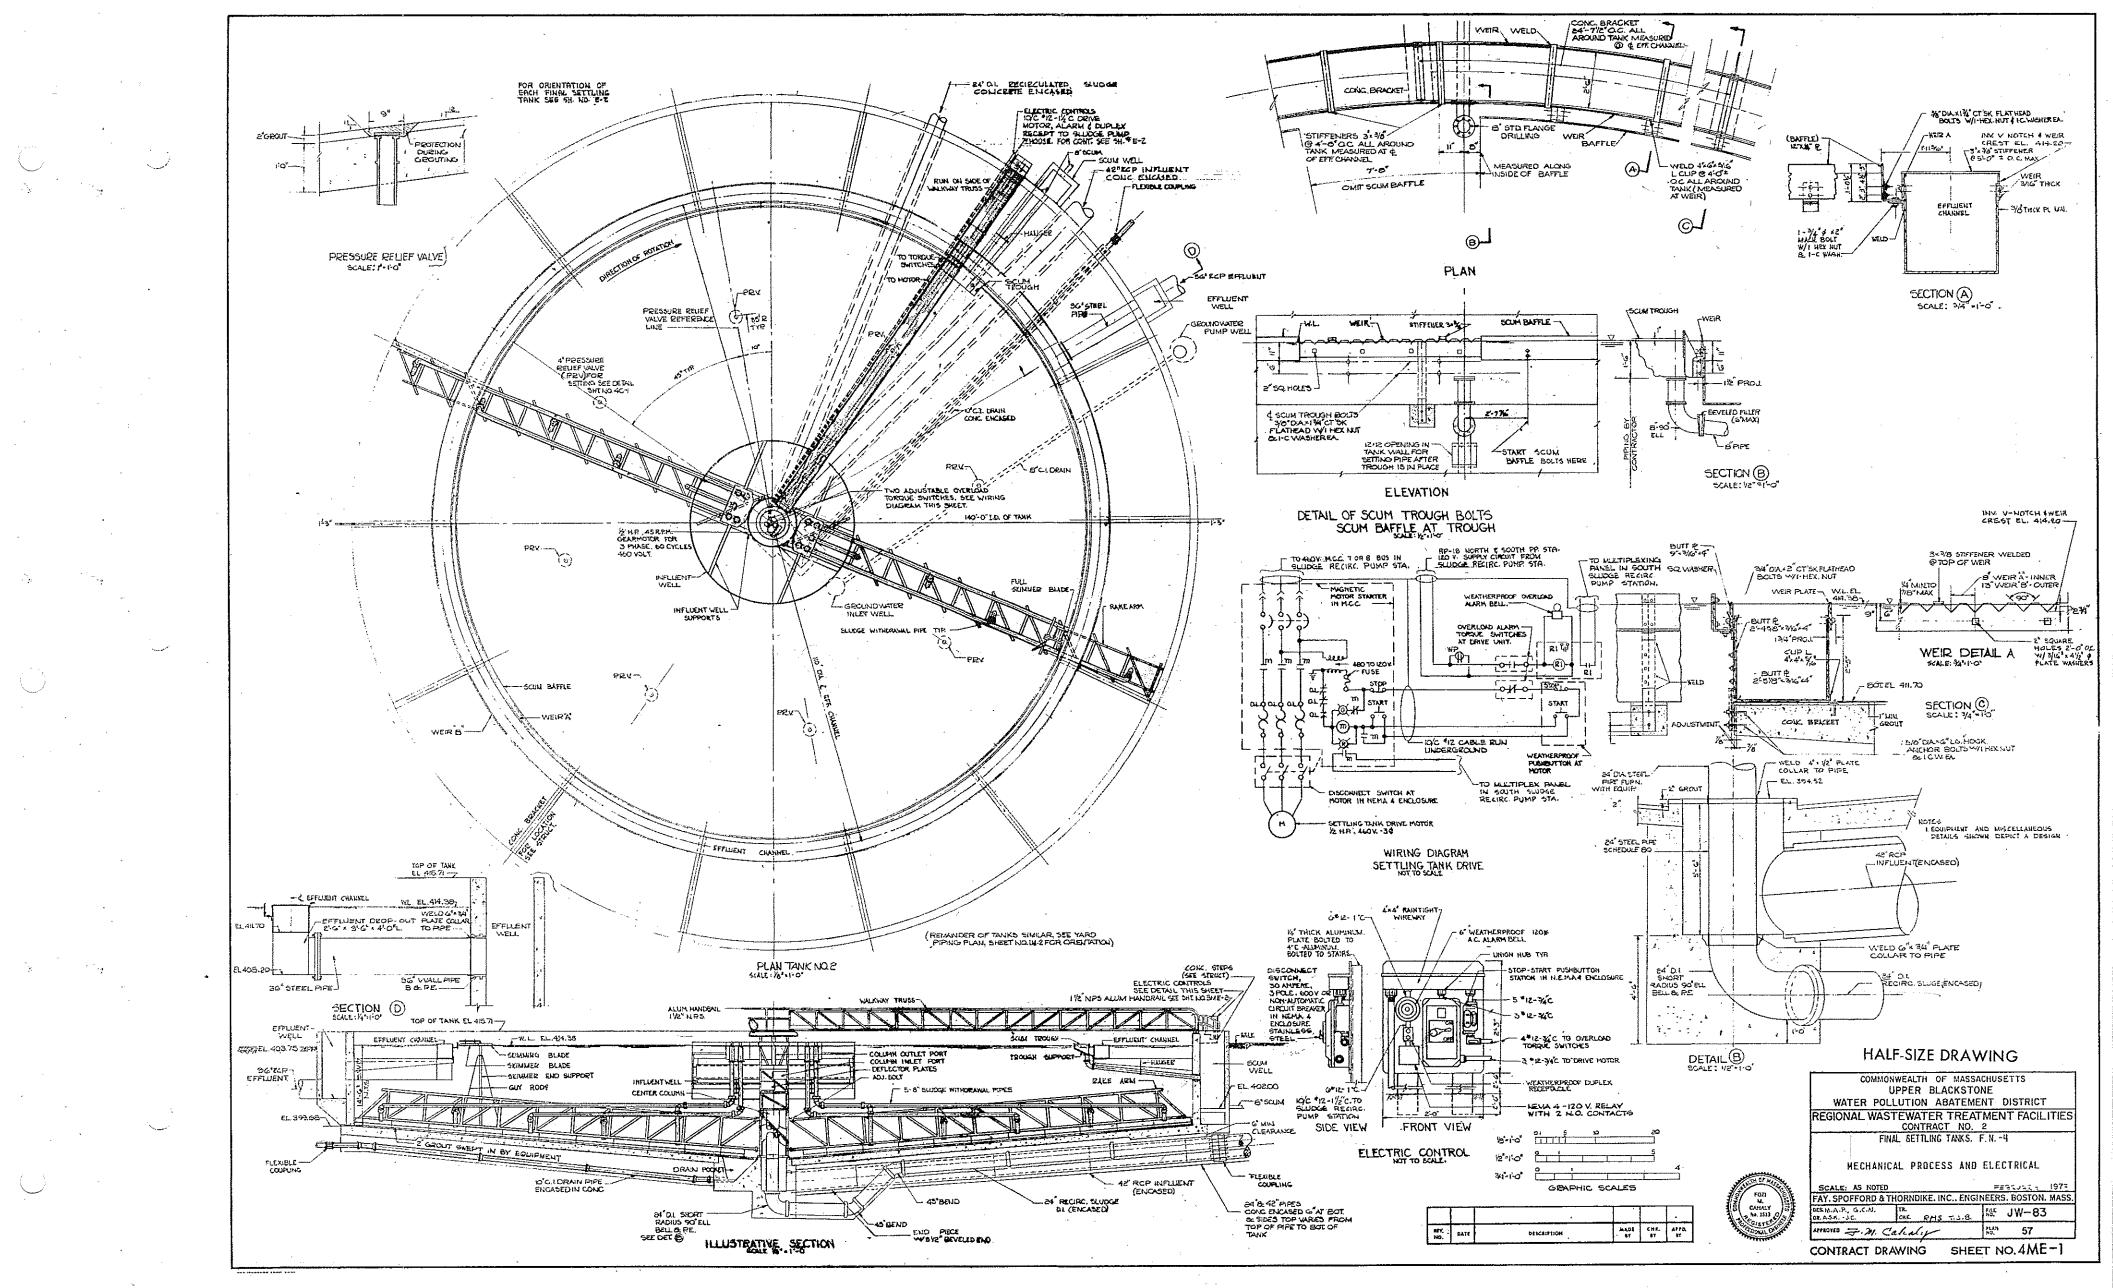

|           |         |             |          |             |      |      |       |







- C ON-DEF CONTROL BY DIFFERENTIAL PRESSURE FROM SCREEN CONTROL PANEL. REMOTE HAND OFF AUTO, SWITCH LOCATED IN SCREEN CONTROL PANEL D. FURNISH IN THIS SECTION A COMBINATION FUSED SWITCH TYPE, FULL VOLTAGE, NORREVERSING, THO SPEED, ONE WINDING CONSTANT TORQUE MAGNETIC NOTOR STARTER WITH AUTOMATIC SEQUENCE ACCELLERATING RELAY. "HIGH-LOK-STOP" PUSHBUTTON CONNECT RENOTE HIGH TEMPERATURE





.

. بەمىرى .

•







. .







· • • •













SETTLING TANK CONTROL PANELS HTD. REMOTE AT TANKS, AND TO HIGH LEVEL CUT OFF RELAY IN SECT. 98, WHICH OPENS ON HIGH LEVEL AT SLUDGE HOLDING TANKS. SEE SHEET NOSSE-242M-IFOR WIRING.

CONTRACT DRAWING SHEET NO.2 E-3



-







. . .





.. .













алан (так) Салан (так)) Салан (так) Салан (так)) Салан (так)) Салан (так)) Салан (так)) С





.

























.









| ROOF VENTILATOR SCHEDULE |         |        |      |      |        |      |       |       |              |                    |
|--------------------------|---------|--------|------|------|--------|------|-------|-------|--------------|--------------------|
| MARK                     | NO REOD | C.F.M. | S.P. | H.P. | R.P.M. | VOLT | PHASE | HERTZ | SHUTTER TYPE | · OPERATION        |
| R.V1                     | 1       | 3,400  | 3/8- | 3/4  | 910    | 460  | 3     | 60    | GRAVITY      | CONNECTED WITH HY  |
| R.V2                     | 2       | 5,050  | 1/8  | 1    | 875    | 460  | 3     | 60    | GRAVITY      | MANUALA EMERGENCI  |
| R.V3