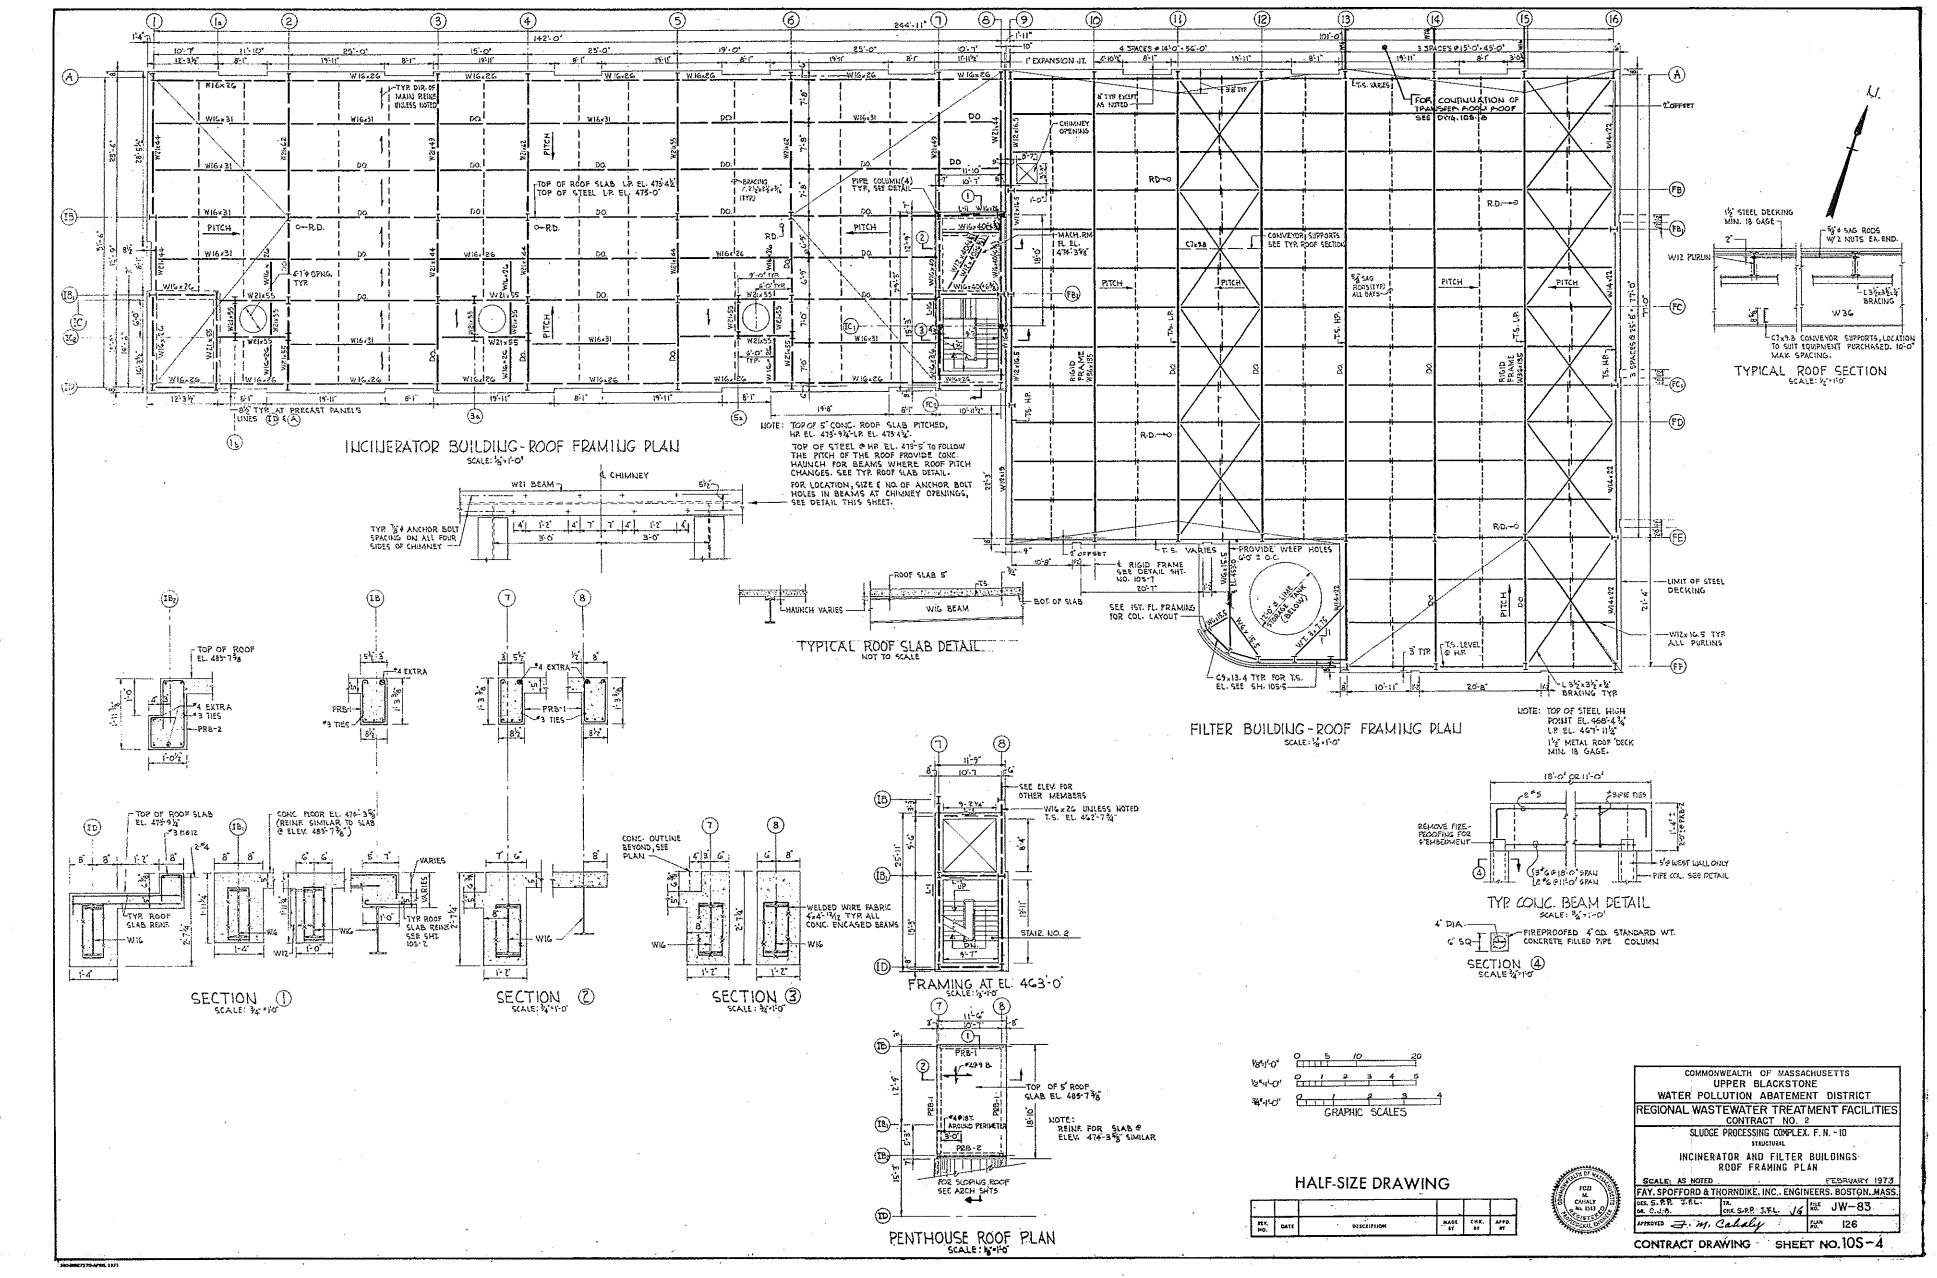

ETAIL                 | JT.          | THIOL                            | v.e              | VINIL ASBESTOS TILE           | 1111                                    |
| D.F.           | PRINKING FOUNTAIN      | 57.          | 50141                            | W.C.             | WATER COOLER                  |                                         |
| IZIAA.         | DIAMETER               | L.C.C.       | LEAD COATED COPPER               | WD.              | WOOD                          |                                         |
| DIW.           | PILENSION              | L.P.         | LOW POINT                        | W.D.             | WINDOW DIMENSION              |                                         |













.

.

7. 20







•

 $\bigcirc$ 



· · ·























. .

.

•

 $\bigcirc$ 





. .



· · ·





---

.



| PIPE SIZE-<br>HAND-RAILS                                                                             |                                                             |                                       |                                                                                    |                       |
|------------------------------------------------------------------------------------------------------|-------------------------------------------------------------|---------------------------------------|------------------------------------------------------------------------------------|-----------------------|
| HAND-RAILS