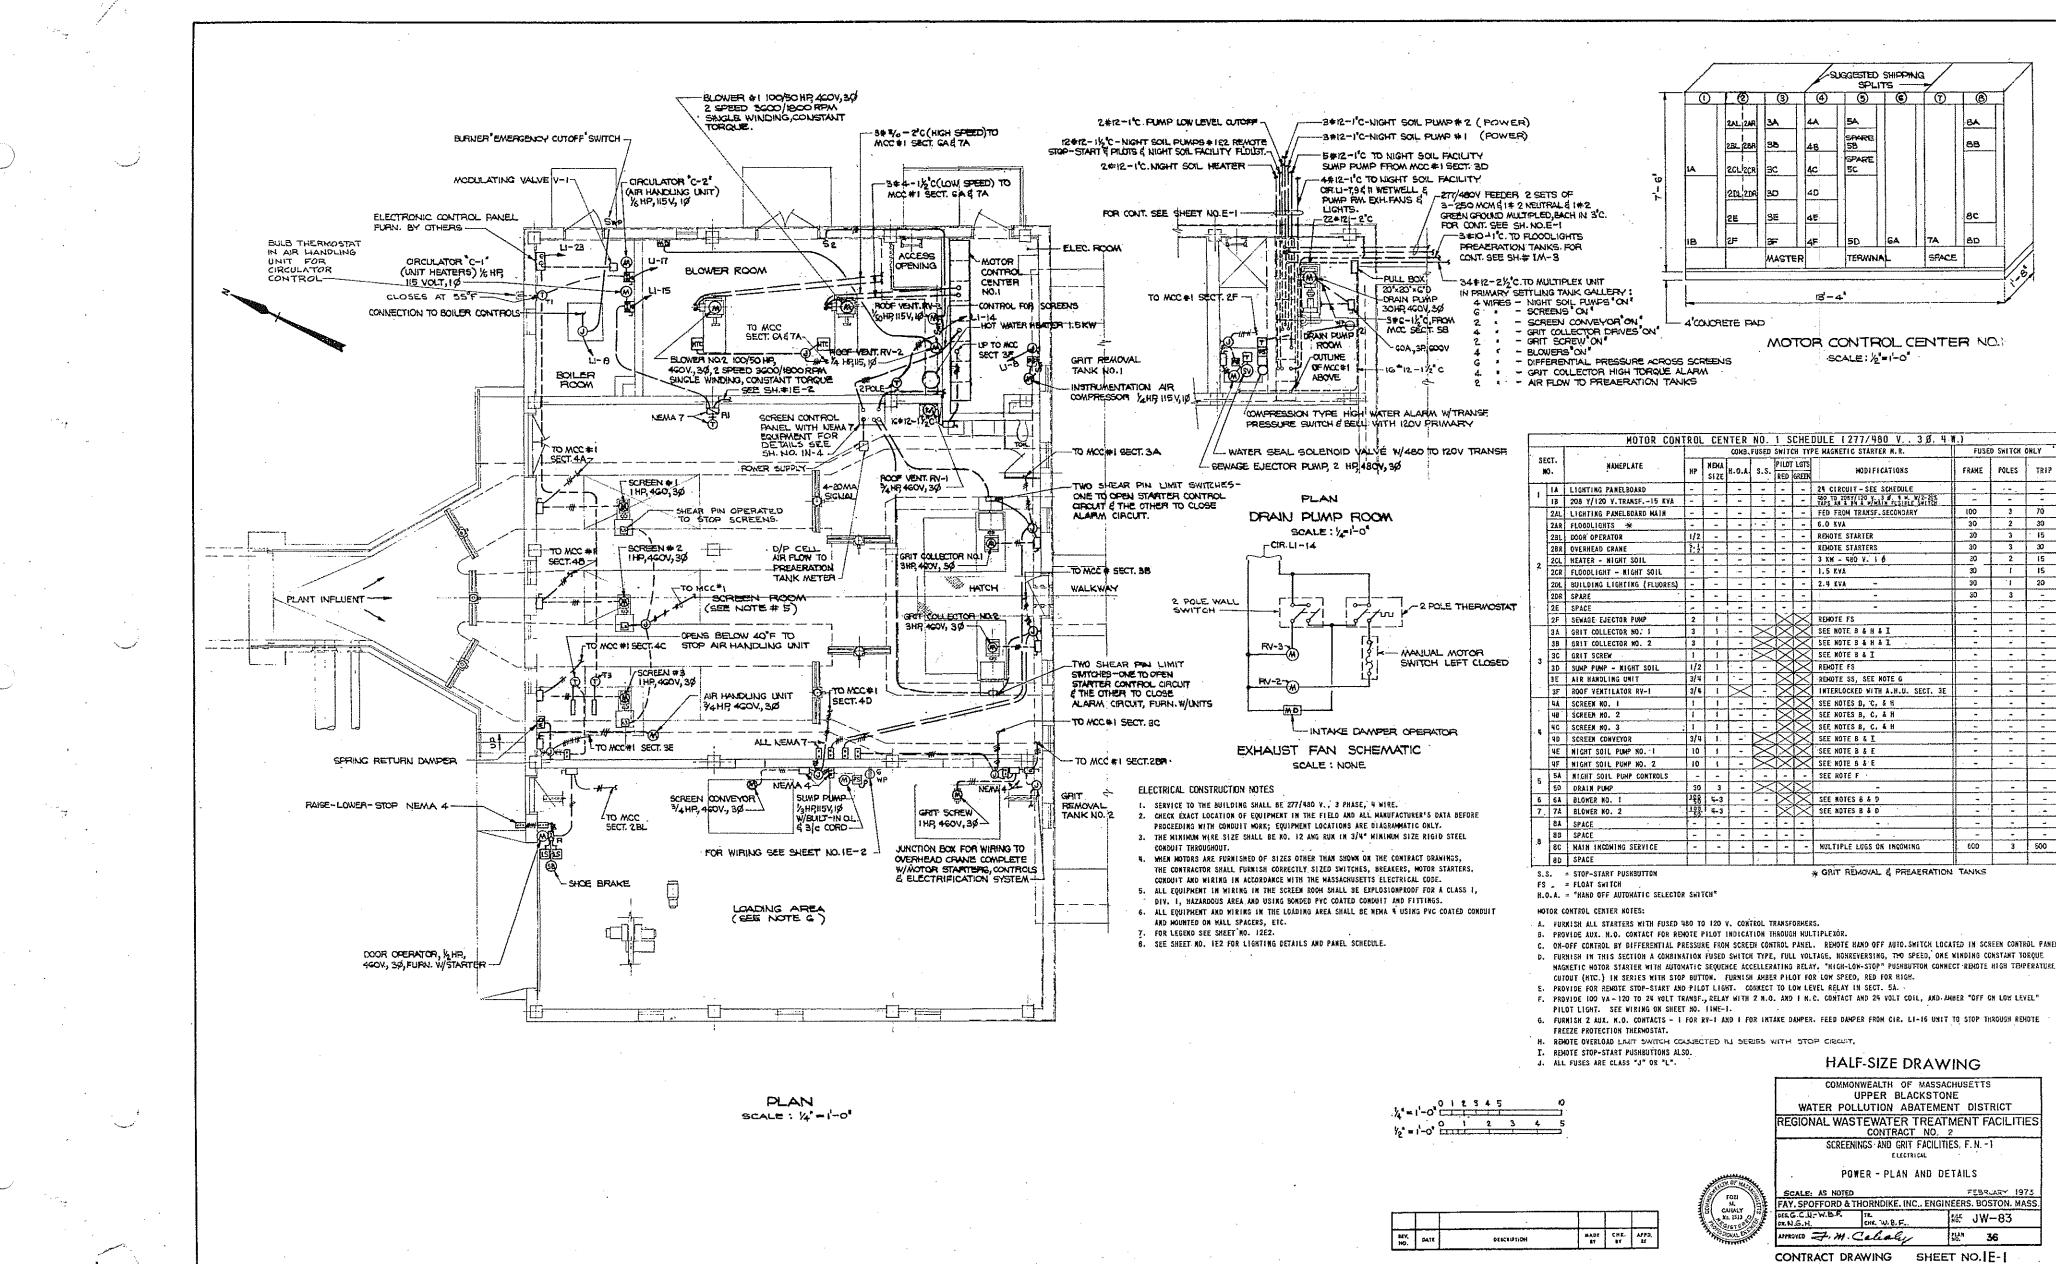

|             |          |             |      |      |       |
| SCALE: AS NOTED FEBRIAR 1973                              |           |         |             |          |             |      |      |       |
| FAY, SPOFFORD & THORNDIKE, INC., ENGINEERS, BOSTON, MASS. |           |         |             |          |             |      |      |       |
| DES R.M.S.<br>DR. S.A., G.J. S                            | . 0       | UL RMS  |             |          | <b>1</b> 25 | JW   | -83  |       |
| ATTROTES J. M. Cahalip                                    |           |         | PLAR<br>Ro. | -        | 33          |      |      |       |
| CONTRACT DRAWING SHEET NO. 1M-1                           |           |         |             |          |             |      |      |       |







- C ON-DEF CONTROL BY DIFFERENTIAL PRESSURE FROM SCREEN CONTROL PANEL. REMOTE HAND OFF AUTO, SWITCH LOCATED IN SCREEN CONTROL PANEL D. FURNISH IN THIS SECTION A COMBINATION FUSED SWITCH TYPE, FULL VOLTAGE, NORREVERSING, THO SPEED, ONE WINDING CONSTANT TORQUE MAGNETIC NOTOR STARTER WITH AUTOMATIC SEQUENCE ACCELLERATING RELAY. "HIGH-LOK-STOP" PUSHBUTTON CONNECT RENOTE HIGH TEMPERATURE





.

. بەمىرى .

•







. .







· • • •













SETTLING TANK CONTROL PANELS HTD. REMOTE AT TANKS, AND TO HIGH LEVEL CUT OFF RELAY IN SECT. 98, WHICH OPENS ON HIGH LEVEL AT SLUDGE HOLDING TANKS. SEE SHEET NOSSE-242M-IFOR WIRING.

CONTRACT DRAWING SHEET NO.2 E-3



-







. . .





.. .













алан (так) Салан (так)) Салан (так) Салан (так)) Салан (так)) Салан (так)) Салан (так)) С





.