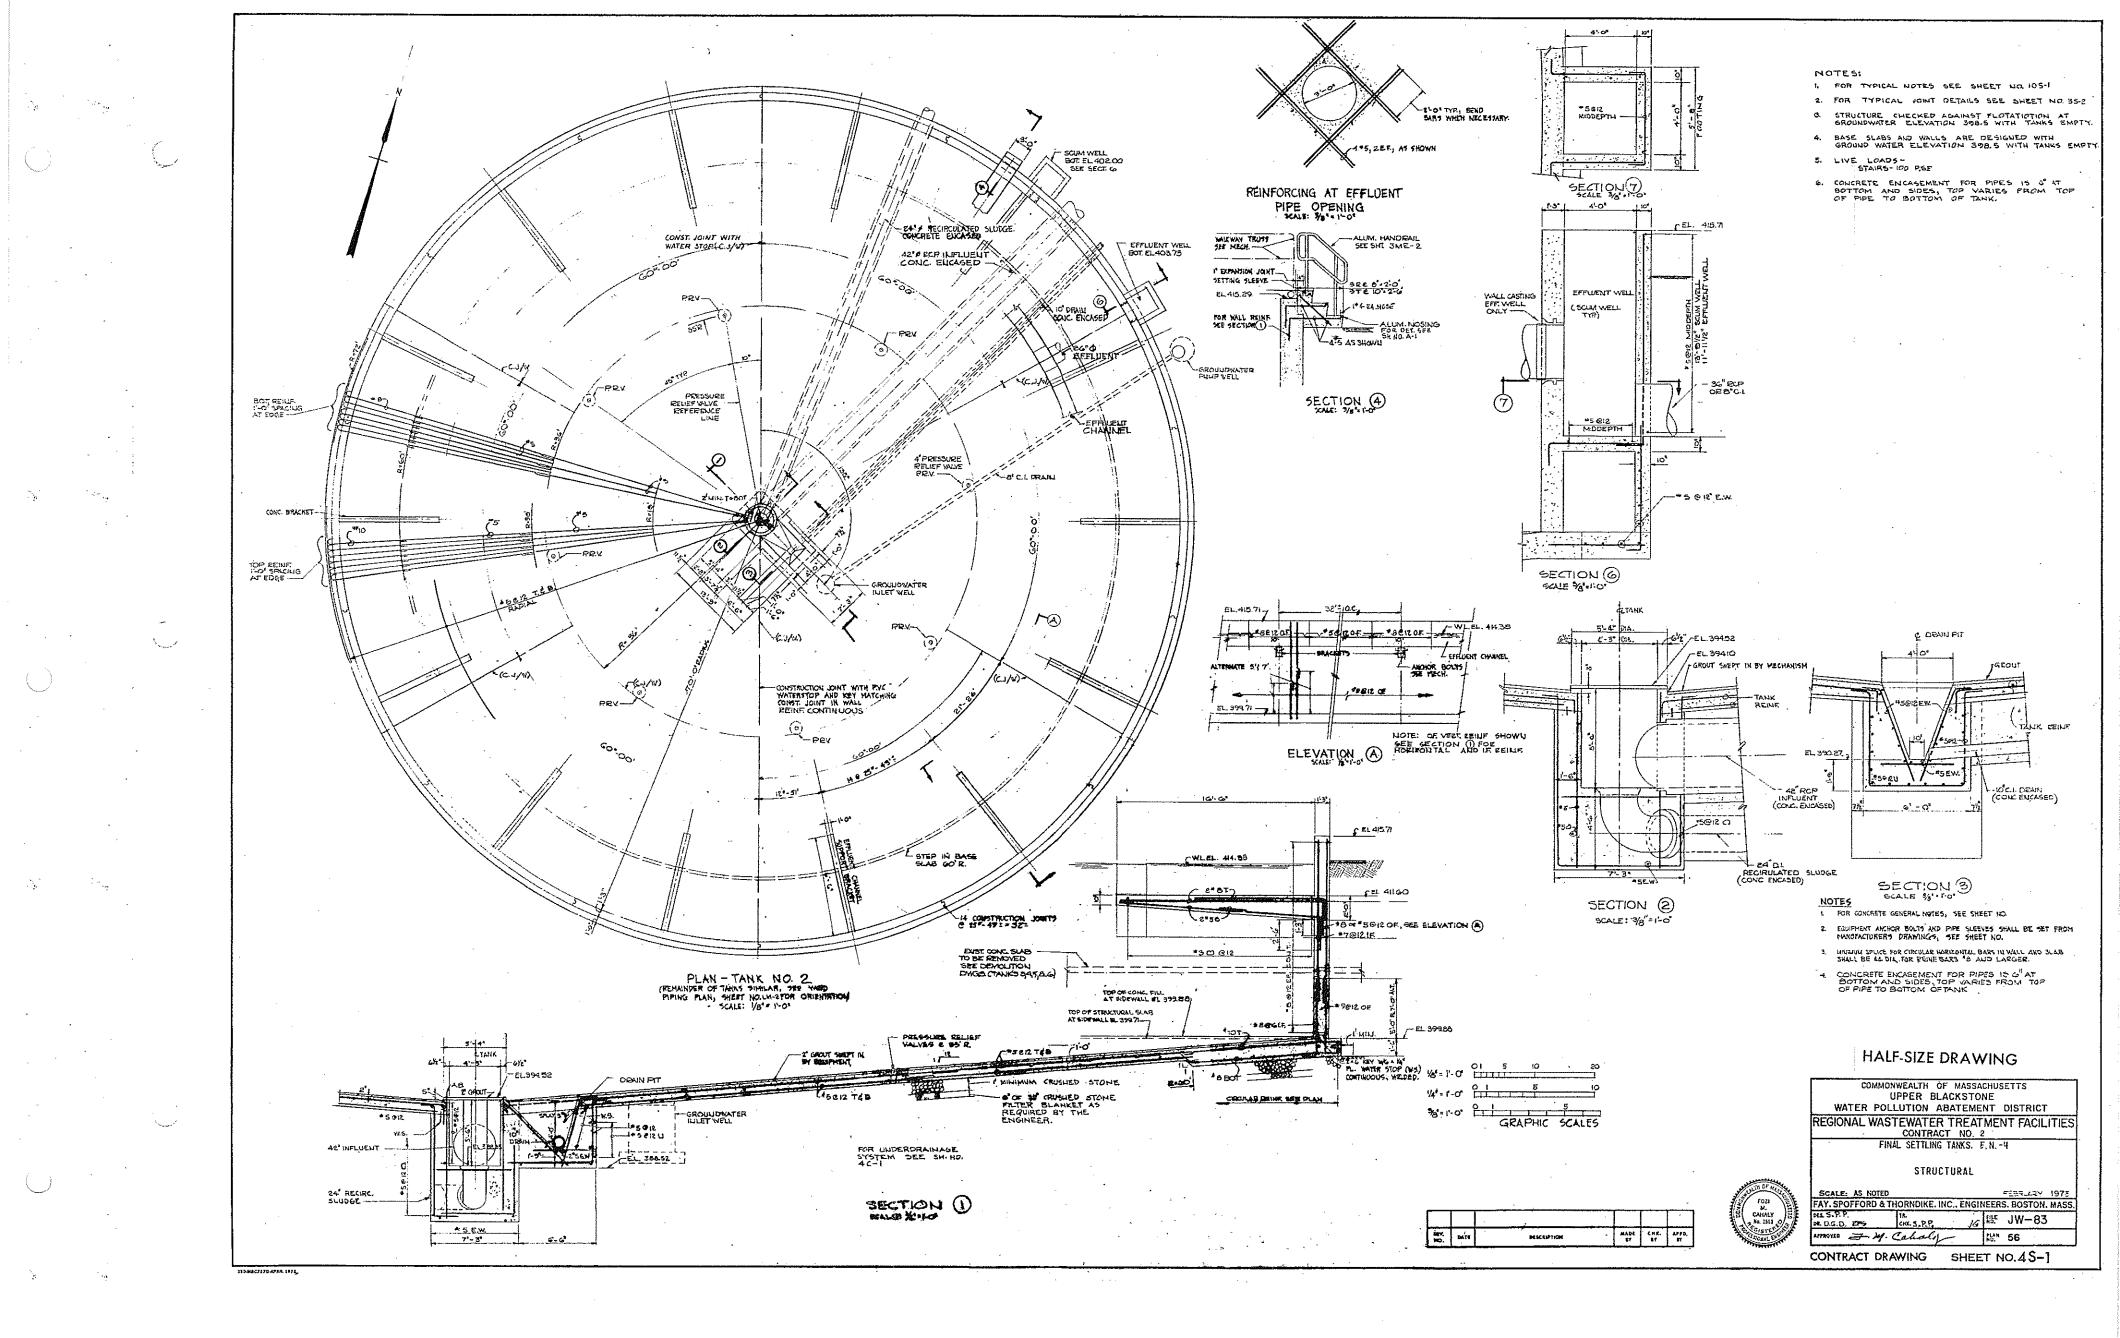

|           |         |             |          |             |      |      |       |







- C ON-DEF CONTROL BY DIFFERENTIAL PRESSURE FROM SCREEN CONTROL PANEL. REMOTE HAND OFF AUTO, SWITCH LOCATED IN SCREEN CONTROL PANEL D. FURNISH IN THIS SECTION A COMBINATION FUSED SWITCH TYPE, FULL VOLTAGE, NORREVERSING, THO SPEED, ONE WINDING CONSTANT TORQUE MAGNETIC NOTOR STARTER WITH AUTOMATIC SEQUENCE ACCELLERATING RELAY. "HIGH-LOK-STOP" PUSHBUTTON CONNECT RENOTE HIGH TEMPERATURE





.

. بەمىرى .

•







. .







· • • •













SETTLING TANK CONTROL PANELS HTD. REMOTE AT TANKS, AND TO HIGH LEVEL CUT OFF RELAY IN SECT. 98, WHICH OPENS ON HIGH LEVEL AT SLUDGE HOLDING TANKS. SEE SHEET NOSSE-242M-IFOR WIRING.

CONTRACT DRAWING SHEET NO.2 E-3



-







. . .





.. .













алан (так) Салан (так)) Салан (так) Салан (так)) Салан (так)) Салан (так)) Салан (так)) С





.

























.









| ROOF VENTILATOR SCHEDULE |         |        |      |      |        |      |       |       |              |                    |
|--------------------------|---------|--------|------|------|--------|------|-------|-------|--------------|--------------------|
| MARK                     | NO REOD | C.F.M. | S.P. | H.P. | R.P.M. | VOLT | PHASE | HERTZ | SHUTTER TYPE | · OPERATION        |
| R.V1                     | 1       | 3,400  | 3/8- | 3/4  | 910    | 460  | 3     | 60    | GRAVITY      | CONNECTED WITH HY  |
| R.V2                     | 2       | 5,050  | 1/8  | 1    | 875    | 460  | 3     | 60    | GRAVITY      | MANUALA EMERGENCI  |
| R.V