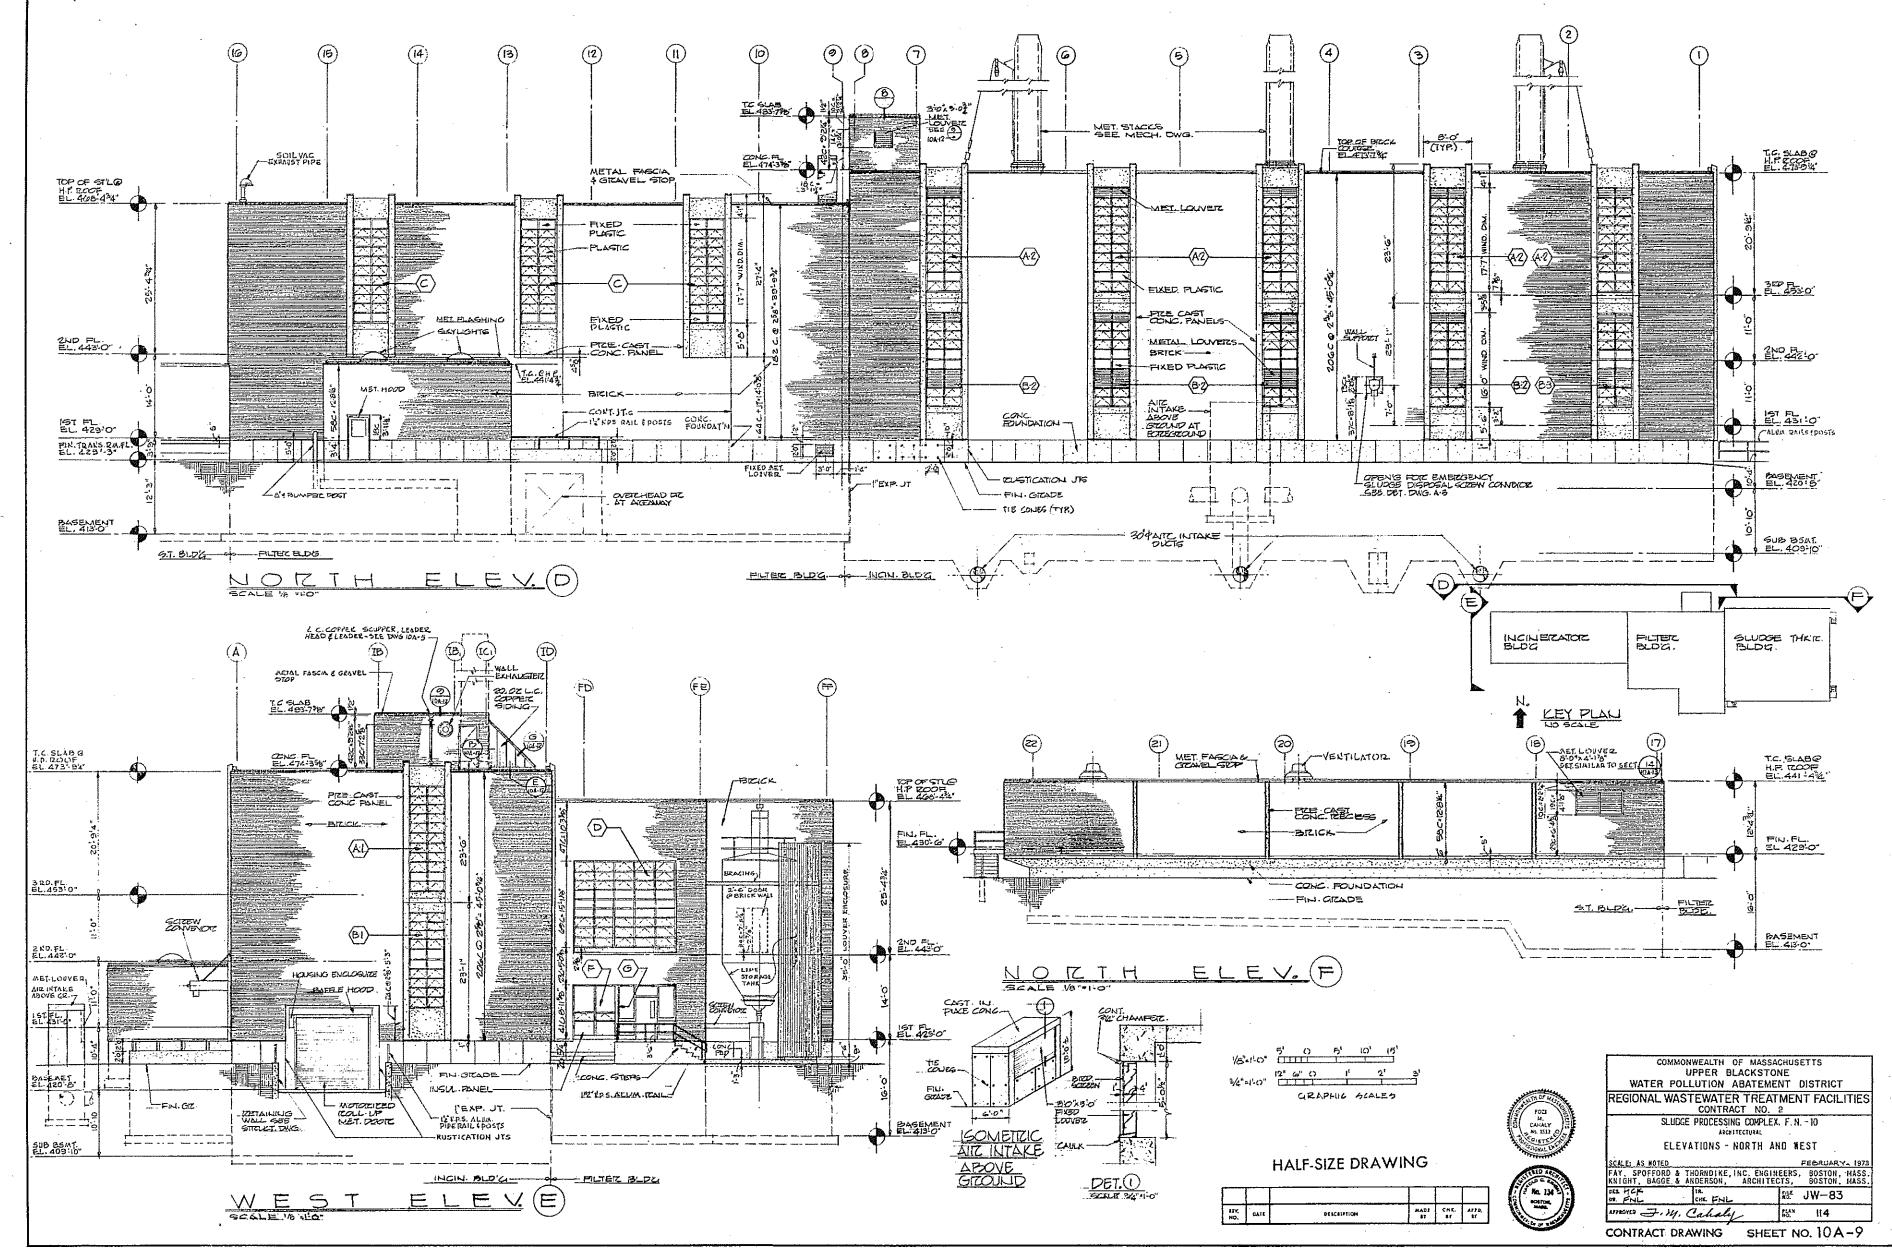

### UPPER BLACKSTONE WATER POLLUTION ABATEMENT DISTRICT

### DISTRICT MEMBERS: TOWN OF AUBURN, AND CITY OF WORCESTER

Ó

 $\left( \right)$ 

MILLBURY-WORCESTER, MASSACHUSETTS

CONTRACT NO. 2 CONTRACT DRAWINGS

FAY, SPOFFORD & THORNDIKE, INC. ENGINEERS BOSTON, MASSACHUSETTS

# REGIONAL WASTEWATER TREATMENT FACILITIES

## UPPER BLACKSTONE WATER POLLUTION ABATEMENT DISTRICT DISTRICT MEMBERS: TOWN OF AUBURN, AND CITY OF WORCESTER

## REGIONAL WASTEWATER TREATMENT FACILITIES

### MILLBURY-WORCESTER, MASSACHUSETTS

### CONTRACT NO. 2

FEBRUARY

1973

ld J. Mac Millan DONALD G. MacMILLAN, VICE - CHAIRMAN

CHARLES S. WOODBURY, SECRETARY

THORNDIKE, INC. BOSTON, MASSACHUSETTS

| •  | •           |            |
|----|-------------|------------|
| 0  | •<br>•<br>• |            |
|    | •           | , Ç        |
| 24 |             |            |
| •  |             |            |
|    | •           | $\bigcirc$ |
| •  | · · ·       |            |
|    | с.<br>      |            |