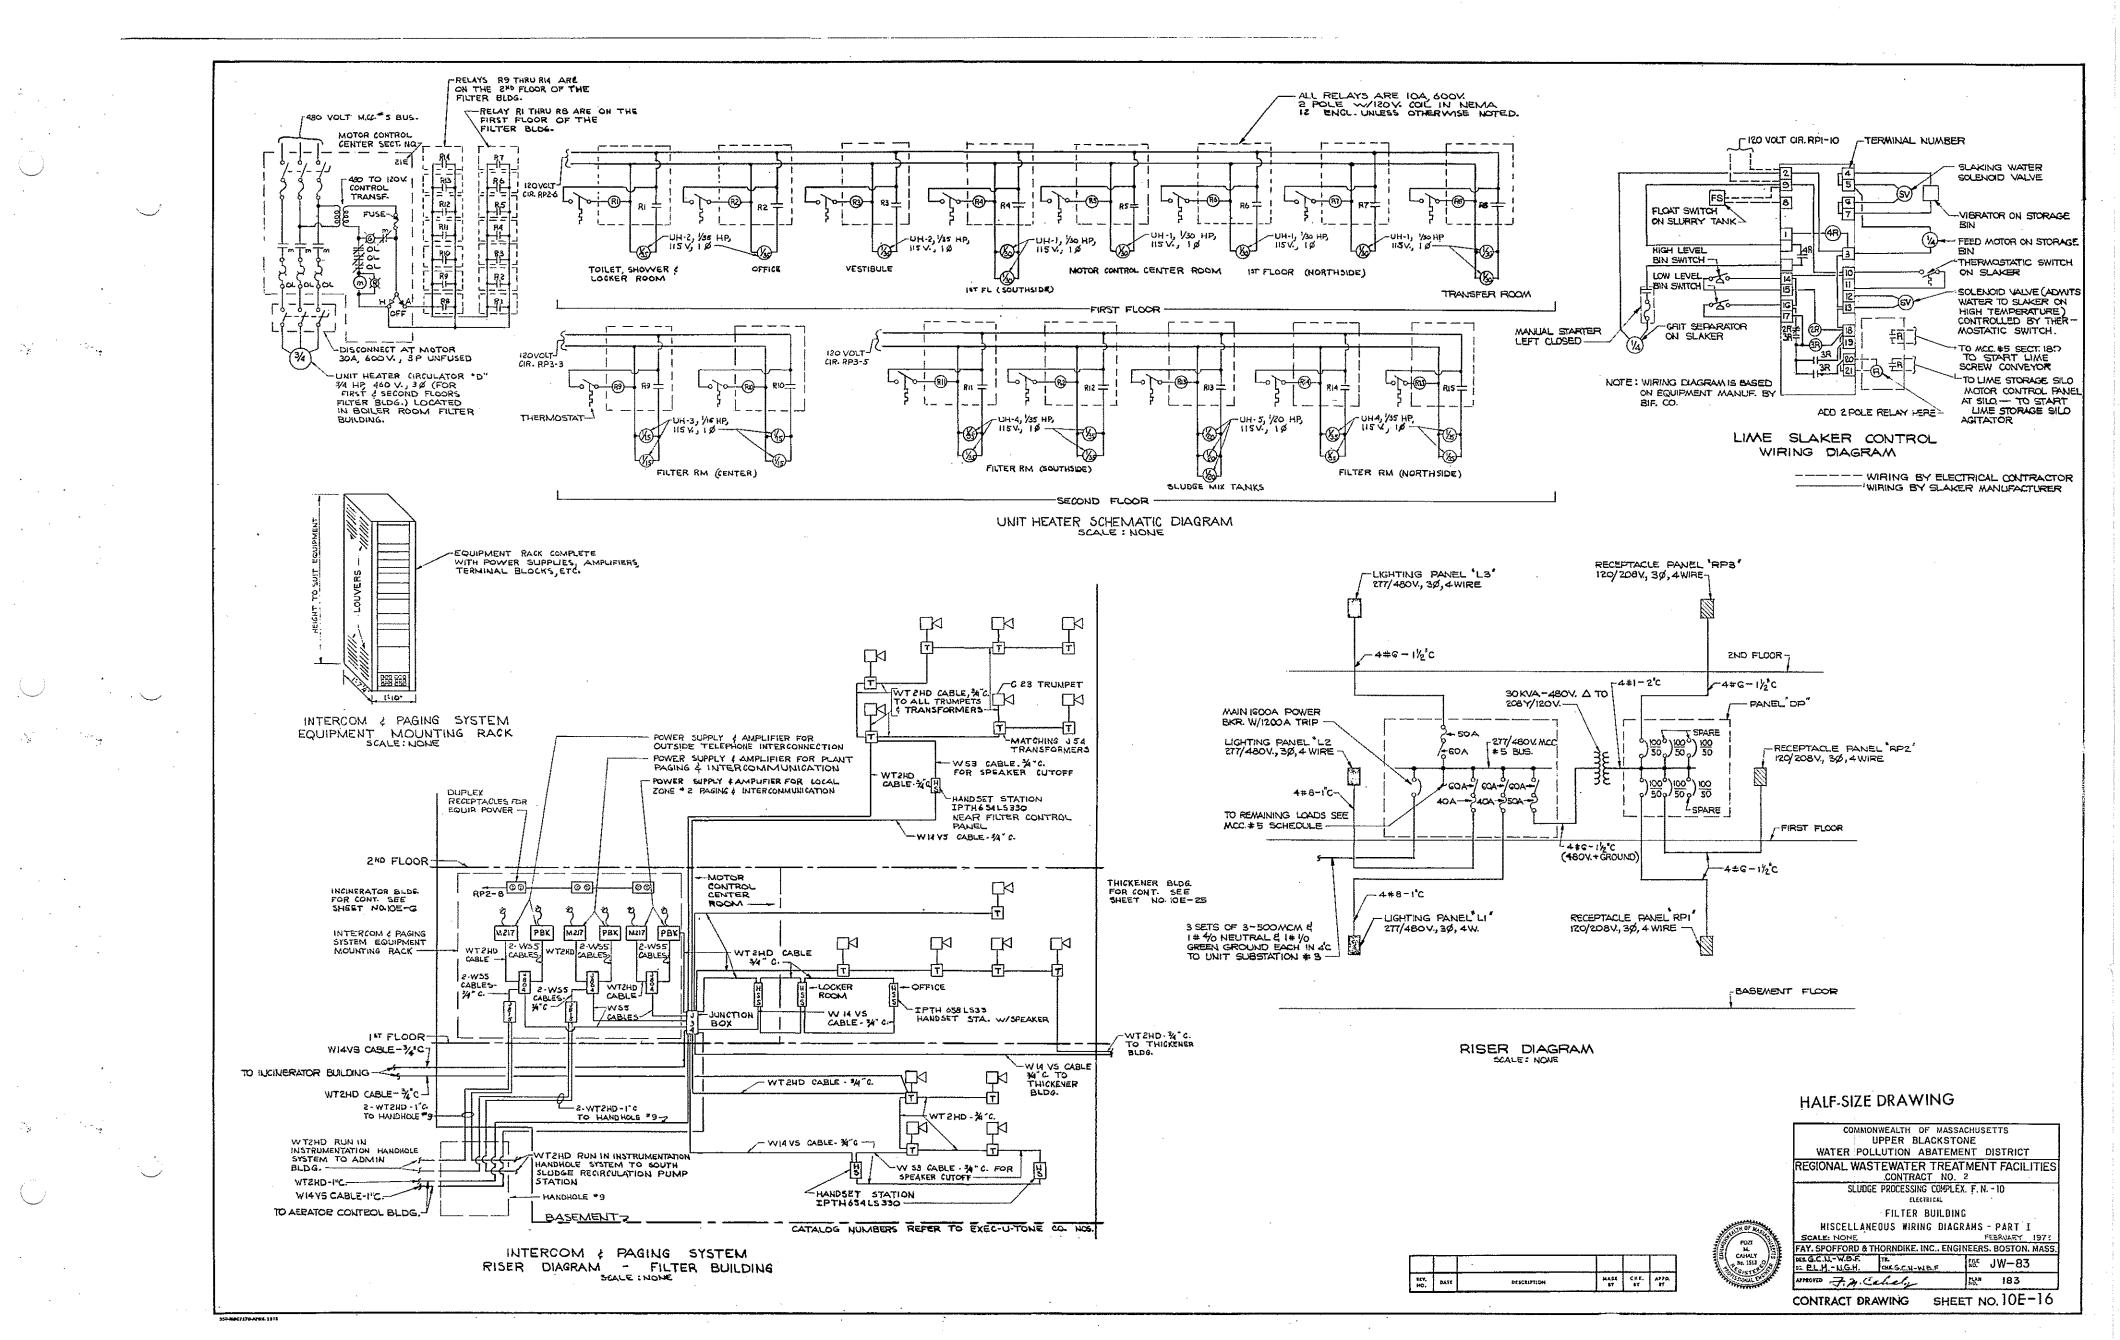

### UPPER BLACKSTONE WATER POLLUTION ABATEMENT DISTRICT

### DISTRICT MEMBERS: TOWN OF AUBURN, AND CITY OF WORCESTER

Ó

 $\left( \right)$ 

MILLBURY-WORCESTER, MASSACHUSETTS

CONTRACT NO. 2 CONTRACT DRAWINGS

FAY, SPOFFORD & THORNDIKE, INC. ENGINEERS BOSTON, MASSACHUSETTS

# REGIONAL WASTEWATER TREATMENT FACILITIES

## UPPER BLACKSTONE WATER POLLUTION ABATEMENT DISTRICT DISTRICT MEMBERS: TOWN OF AUBURN, AND CITY OF WORCESTER

## REGIONAL WASTEWATER TREATMENT FACILITIES

### MILLBURY-WORCESTER, MASSACHUSETTS

### CONTRACT NO. 2

FEBRUARY

1973

ld J. Mac Millan DONALD G. MacMILLAN, VICE - CHAIRMAN

CHARLES S. WOODBURY, SECRETARY

THORNDIKE, INC. BOSTON, MASSACHUSETTS

| •  | •           |            |
|----|-------------|------------|
| 0  | •<br>•<br>• |            |
|    | •           | , Ç        |
| 24 |             |            |
| •  |             |            |
|    | •           | $\bigcirc$ |
| •  | · · ·       |            |
|    | с.<br>      |            |