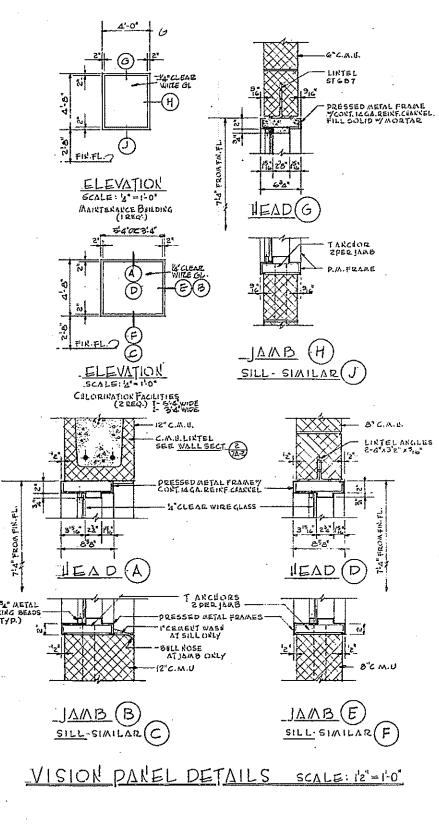

| 1.       | 1             | 1            | 1                     | l             |             | ۰                                                   | Iľ          |
| LIZEEN & GIZI               |           |                                      |                                              |          |               |              |                       | 1             |             |                                                     | 1 (/        |
| IA SCIEEN & GIET            |           |                                      |                                              |          |               |              |                       |               |             |                                                     |             |

. . .











. .







-----















•

 $\overline{\phantom{a}}$ 

1

153-MBCJ170-APRS. 1971

| *              |                                        |            | GREAT AND<br>SCREENING P              | =KCILITY        |              |                   |                           |                                             | - 460                                    |
|----------------|----------------------------------------|------------|---------------------------------------|-----------------|--------------|-------------------|---------------------------|---------------------------------------------|------------------------------------------|
| -              |                                        |            |                                       |                 |