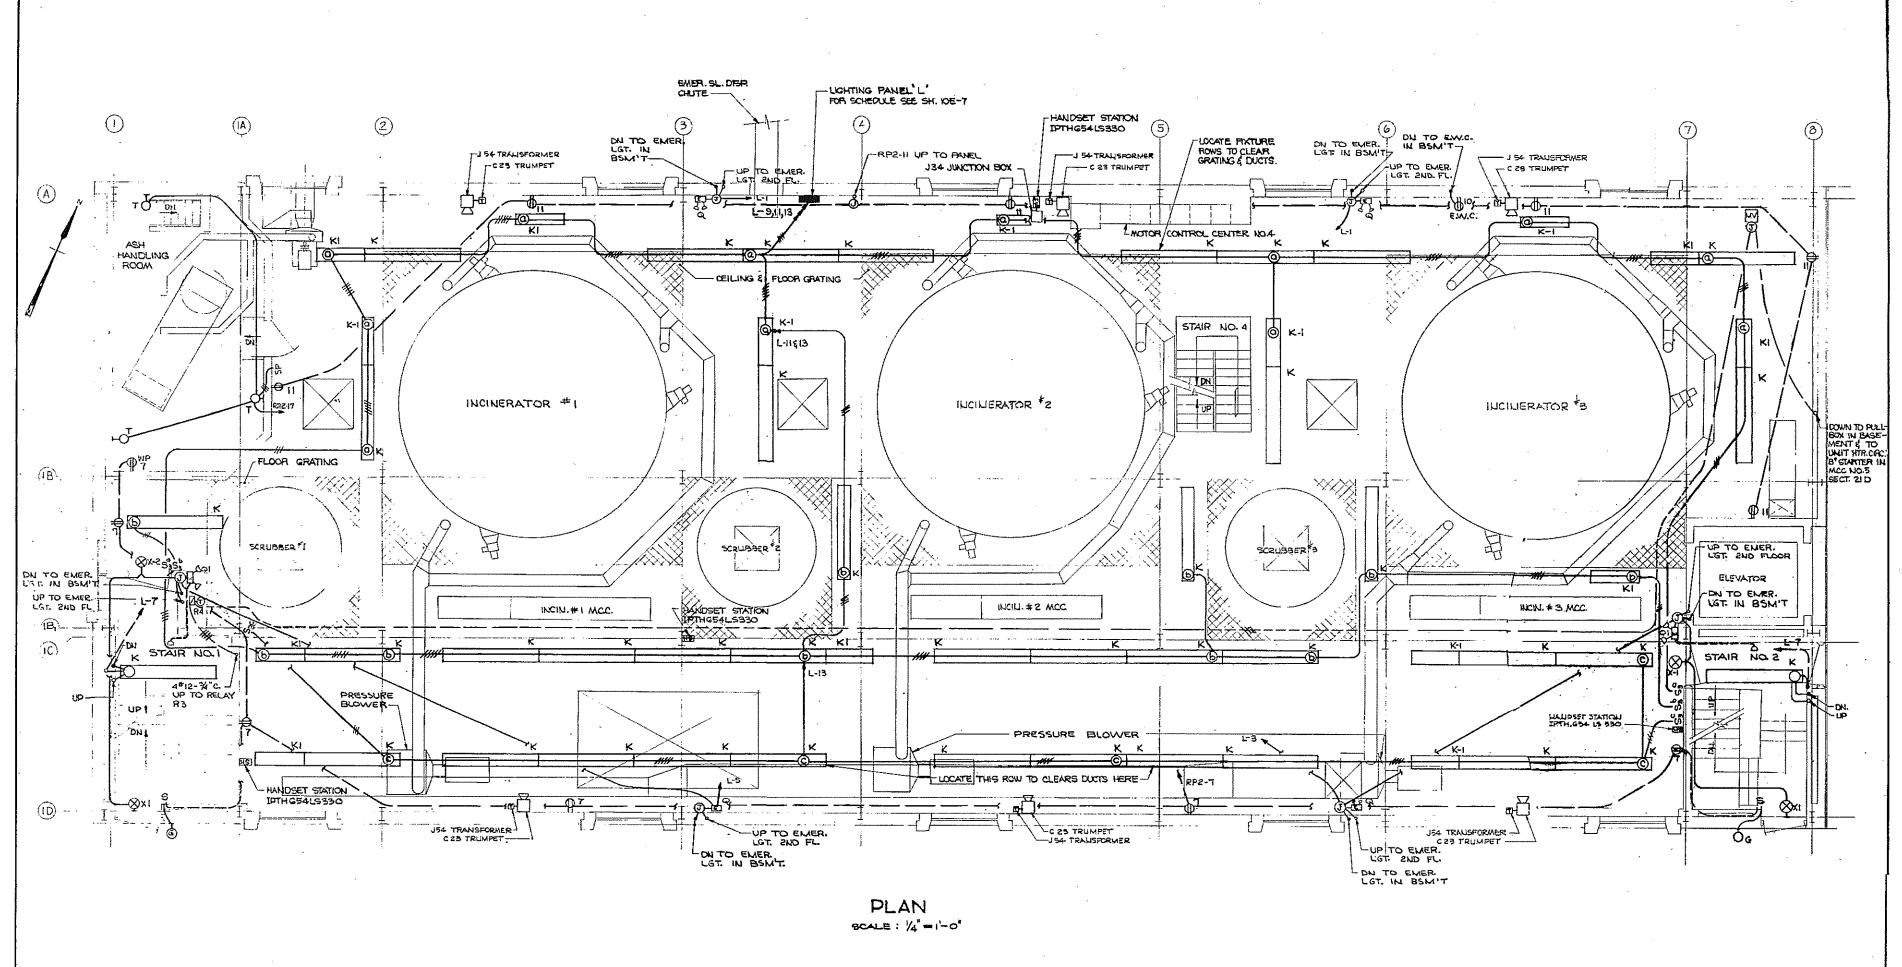

### UPPER BLACKSTONE WATER POLLUTION ABATEMENT DISTRICT

### DISTRICT MEMBERS: TOWN OF AUBURN, AND CITY OF WORCESTER

Ó

 $\left( \right)$ 

MILLBURY-WORCESTER, MASSACHUSETTS

CONTRACT NO. 2 CONTRACT DRAWINGS

FAY, SPOFFORD & THORNDIKE, INC. ENGINEERS BOSTON, MASSACHUSETTS

# REGIONAL WASTEWATER TREATMENT FACILITIES

## UPPER BLACKSTONE WATER POLLUTION ABATEMENT DISTRICT DISTRICT MEMBERS: TOWN OF AUBURN, AND CITY OF WORCESTER

## REGIONAL WASTEWATER TREATMENT FACILITIES

### MILLBURY-WORCESTER, MASSACHUSETTS

### CONTRACT NO. 2

FEBRUARY

1973

ld J. Mac Millan DONALD G. MacMILLAN, VICE - CHAIRMAN

CHARLES S. WOODBURY, SECRETARY

THORNDIKE, INC. BOSTON, MASSACHUSETTS

| •  | •           |            |
|----|-------------|------------|
| 0  | •<br>•<br>• |            |
|    | •           | , Ç        |
| 24 |             |            |
| •  |             |            |
|    | •           | $\bigcirc$ |
| •  | · · ·       |            |
|    | с.<br>      |            |