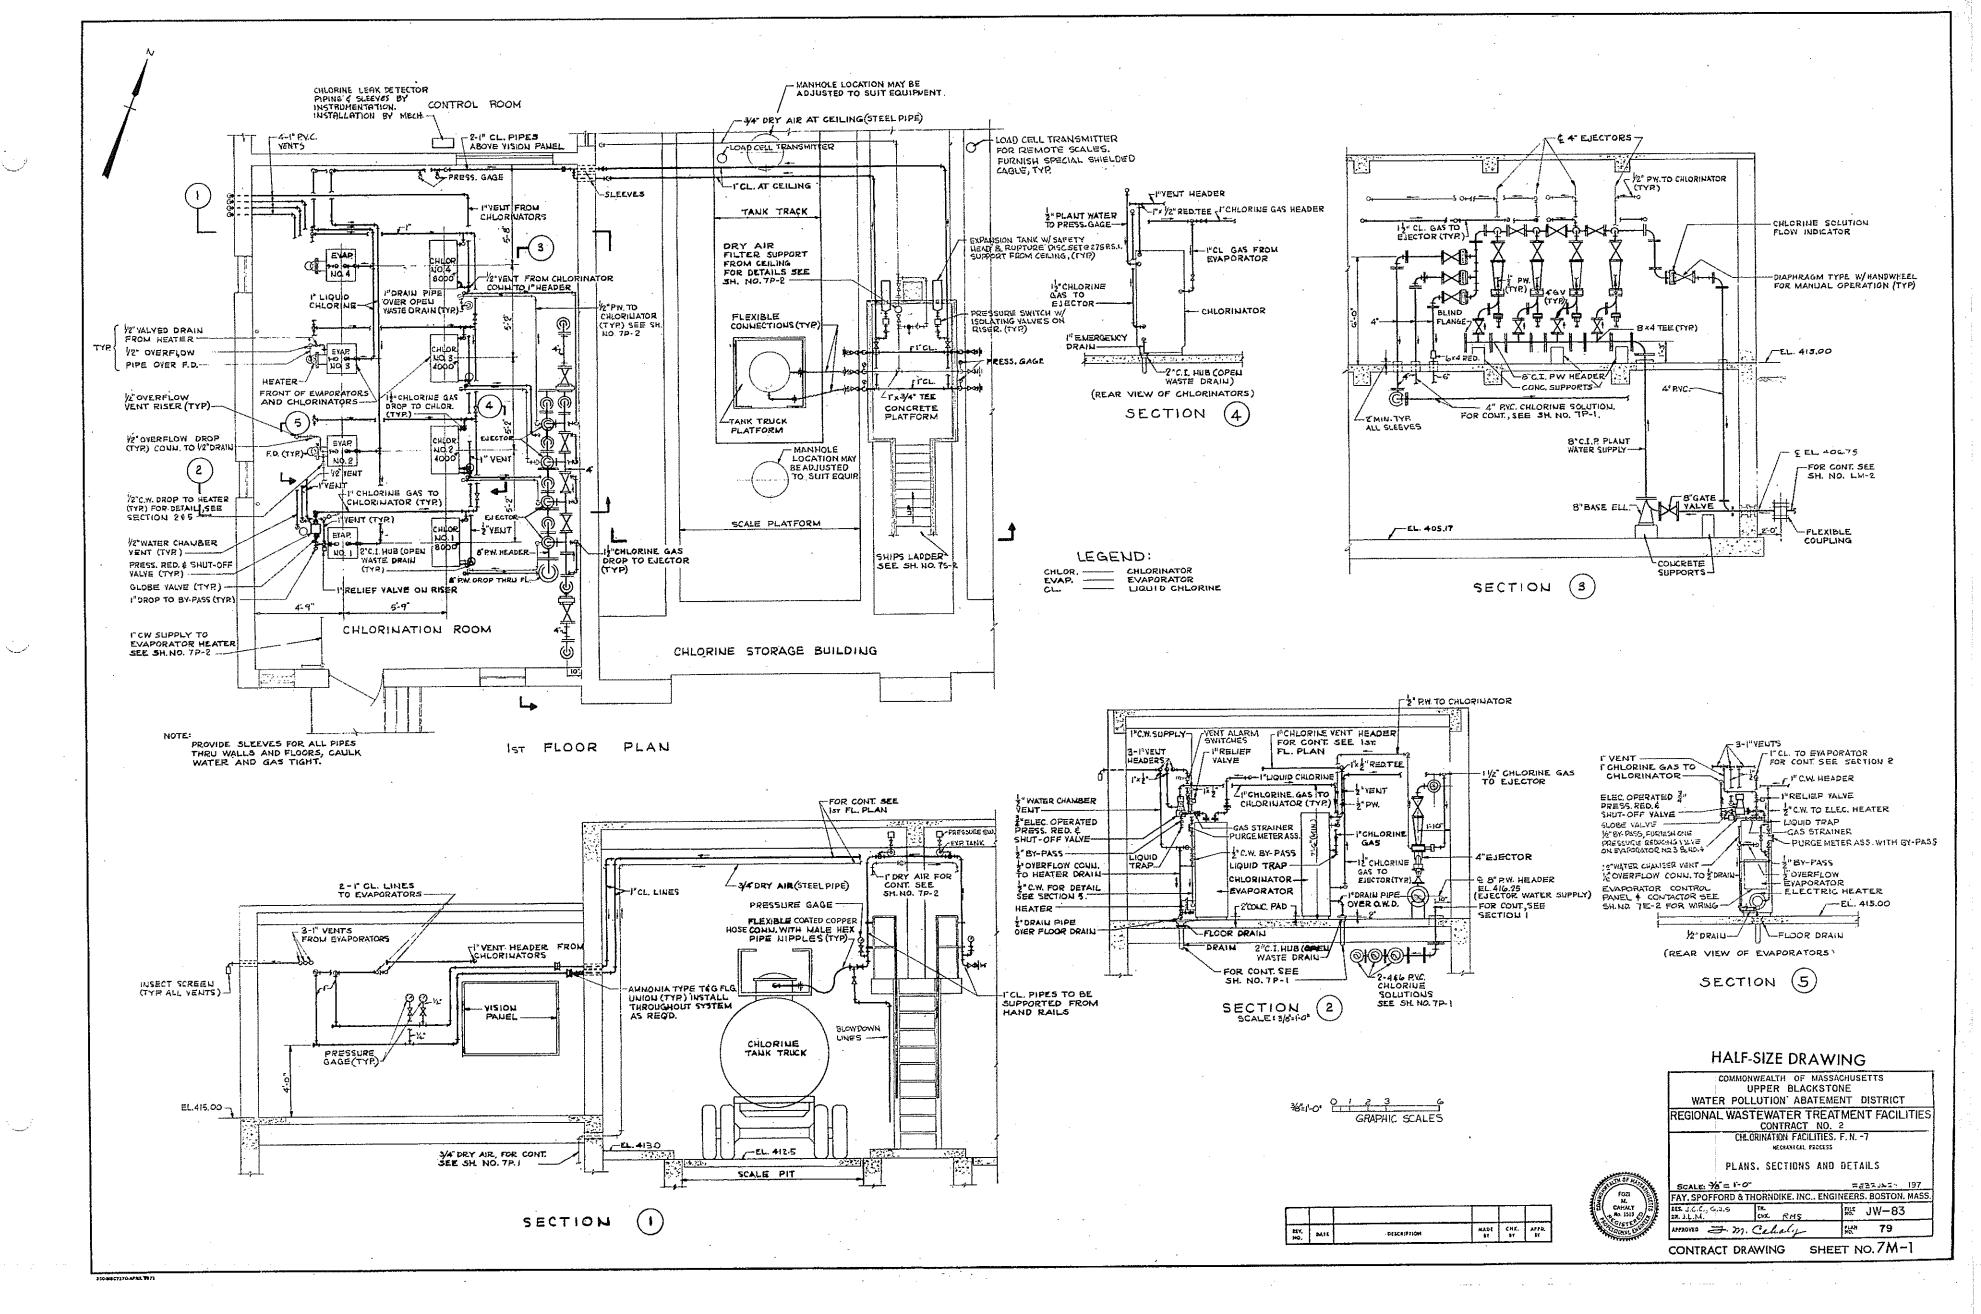

| IRED    | HEAT    | ING .  | AND    | VEN.    | TILAT    | ING      |
|----------|-------------------|---------|---------|--------|--------|---------|----------|----------|
|          |                   | BTU     | BTU     | FRESH  | RETURN | OUTSIDE | RETURN   | LEAVIN   |
| MARK     |                   | PER HR. | PER HR. | AIR    | AIR    | AIR     | AIR      | AIR      |
|          |                   | INPUT   | OUTPUT  | C.F.M. | C.F.M. | TEMP.'F | TEMP. *F | TEMP. *F |
| H.V. ~ 1 | CHLOR. STOR, BLDG | 430,000 | 344,000 | 3,400  | 1,160  | - 5*    | 50*      | 79'      |
| H.V 2    | CHLOR. ROOM       | 100,000 | 80,000  | 500    | 560    | - 5     | 70       | 104      |
| H.V 3    | CONTROL ROOM      | 160,000 | 128,000 | 885    | 810    | - 5*    | 70*      | 102.8    |



•

Ŭ,























|                       |                           |                    | HALF-SIZE DRA                                           | WING                     |
|-----------------------|---------------------------|--------------------|---------------------------------------------------------|--------------------------|
|                       | 10                        |                    | COMMONWEALTH OF M<br>UPPER BLACK<br>WATER POLLUTION ABA | STONE                    |
| %"=1-0" GRAPHIC SCALE | ES                        |                    | REGIONAL WASTEWATER TI                                  |                          |
|                       |                           |                    | PLANT WATER AND EMERGENCY F