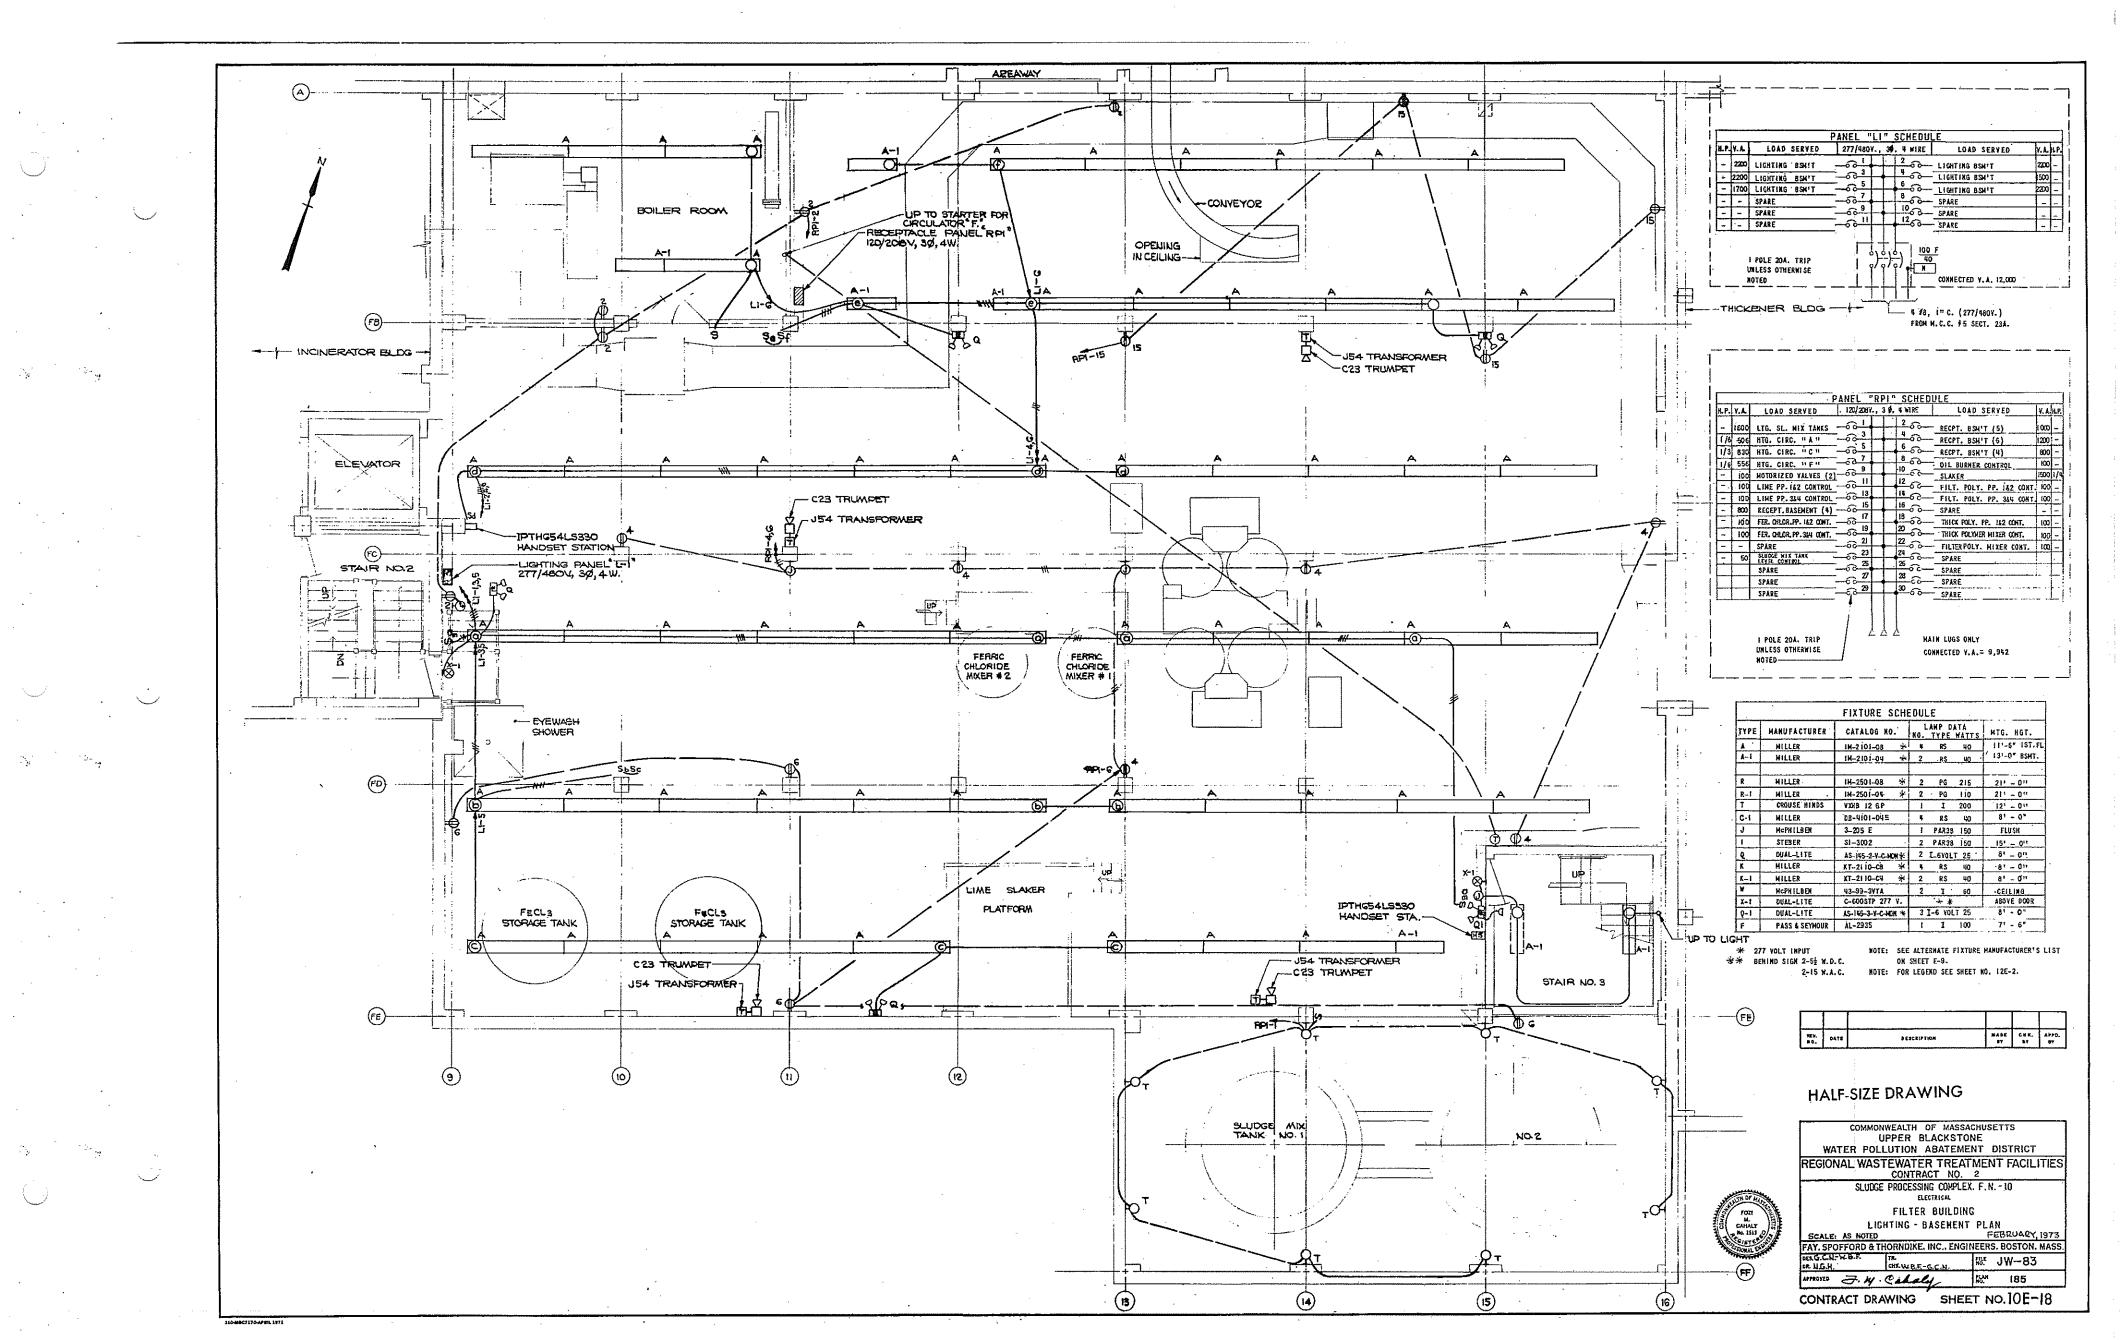

ILTER BUILDIN                              | IG                    |
| ·.       | MISCELLANEOUS WIRING DIAGE                  | RAMS - PART II        |
| <u>.</u> | SCALE: NONE                                 | FEBRUARY 1973         |
|          | FAY. SPOFFORD & THORNDIKE, INC., ENG        | INEERS, BOSTON, MASS. |
|          | DERG.C.NW.B.F. IL.<br>DE RLM CHIG.C.NW.B.F. | ₩ JW-83               |
| F        | APPROVED Z. M. Calesly.                     | 184                   |
|          | CONTRACT DRAWING SHE                        | ET NO.10E-17          |

| <b></b>     |      | ×*          |            |            |             |
|-------------|------|-------------|------------|------------|-------------|
| 117.<br>HQ. | BATE | DISCRIPTION | MA02<br>87 | СИК.<br>Вт | APPD,<br>BT |











| ulter                                                                                                                                                                                                                                                                                                                                                                                                                                                                                                                                                                                                                                                                                               |