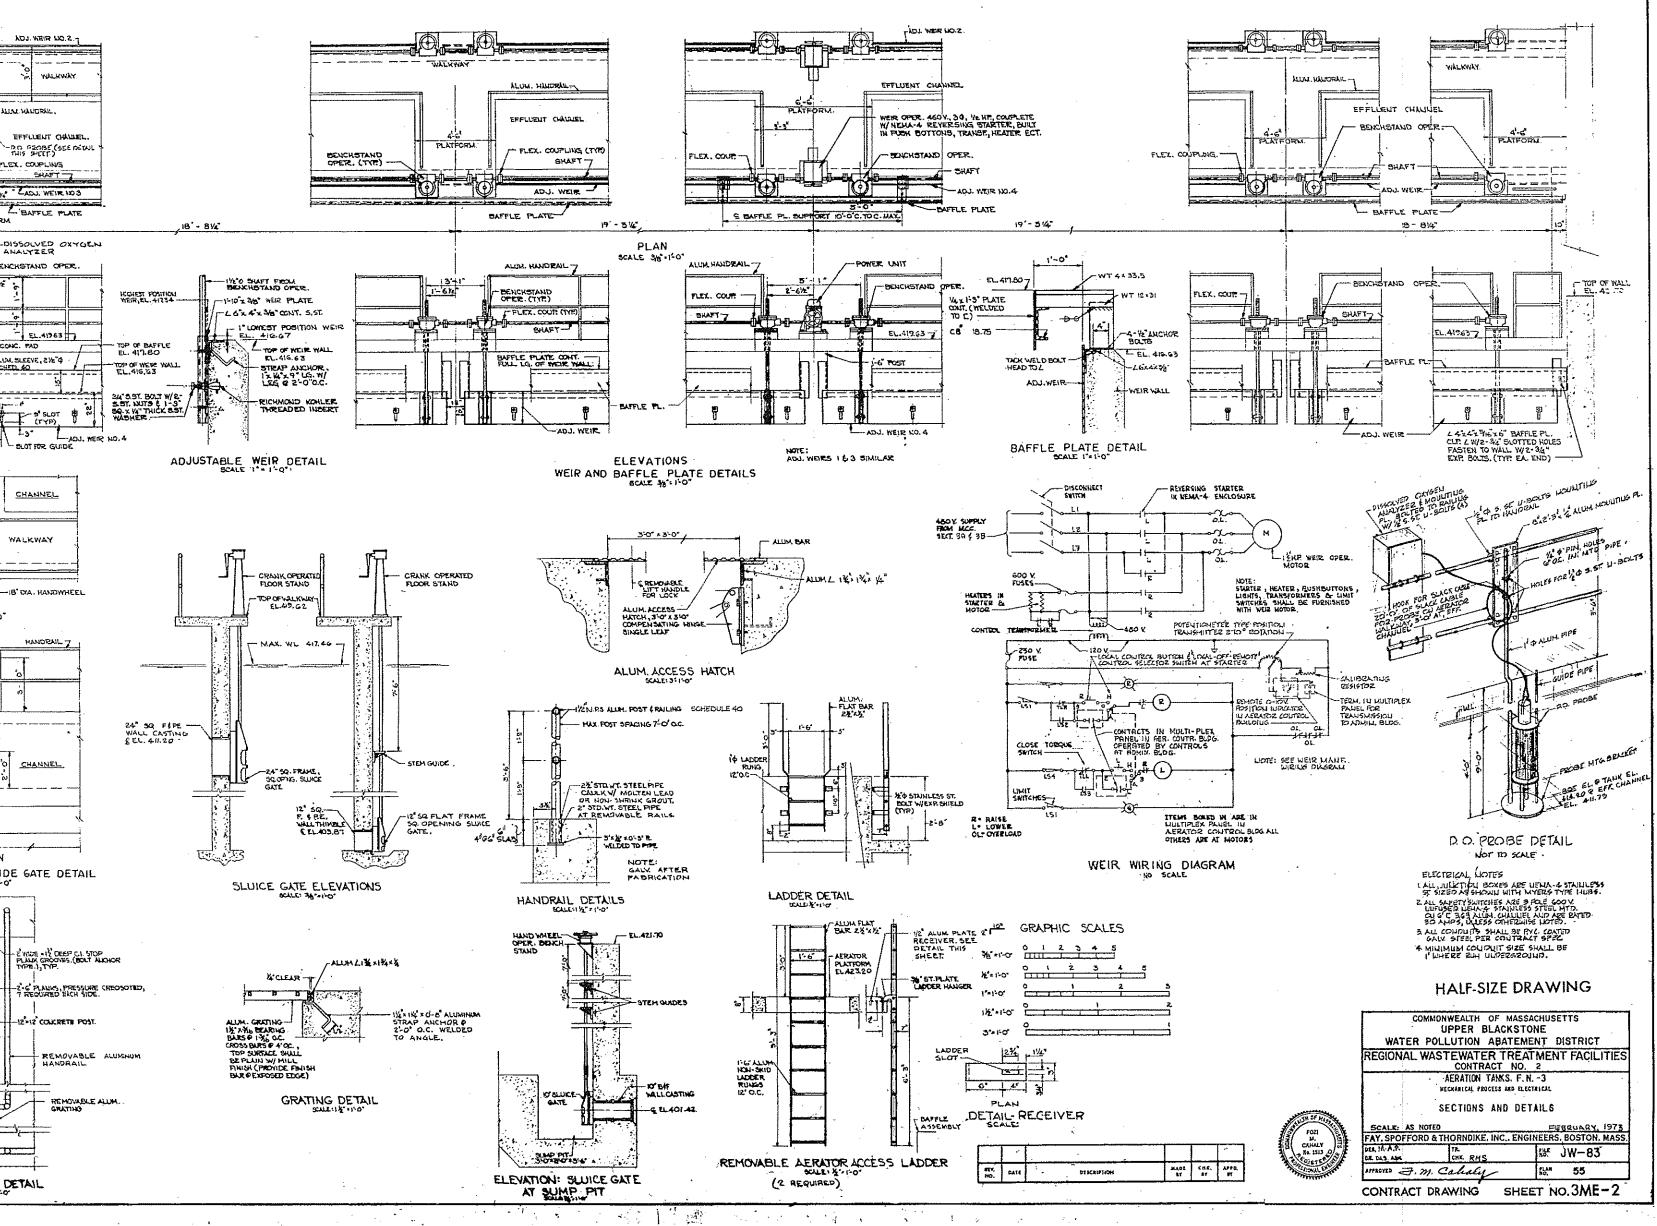

|           |         |             |          |             |      |      |       |







- C ON-DEF CONTROL BY DIFFERENTIAL PRESSURE FROM SCREEN CONTROL PANEL. REMOTE HAND OFF AUTO, SWITCH LOCATED IN SCREEN CONTROL PANEL D. FURNISH IN THIS SECTION A COMBINATION FUSED SWITCH TYPE, FULL VOLTAGE, NORREVERSING, THO SPEED, ONE WINDING CONSTANT TORQUE MAGNETIC NOTOR STARTER WITH AUTOMATIC SEQUENCE ACCELLERATING RELAY. "HIGH-LOK-STOP" PUSHBUTTON CONNECT RENOTE HIGH TEMPERATURE





.

. بەمىرى .

•







. .







· • • •













SETTLING TANK CONTROL PANELS HTD. REMOTE AT TANKS, AND TO HIGH LEVEL CUT OFF RELAY IN SECT. 98, WHICH OPENS ON HIGH LEVEL AT SLUDGE HOLDING TANKS. SEE SHEET NOSSE-242M-IFOR WIRING.

CONTRACT DRAWING SHEET NO.2 E-3



-







. . .





.. .













алан (так) Салан (так)) Салан (так) Салан (так)) Салан (так)) Салан (так)) Салан (так)) С





.

























.









| ROOF VENTILATOR SCHEDULE |         |        |      |      |        |      |       |       |              |                    |
|--------------------------|---------|--------|------|------|--------|------|-------|-------|--------------|--------------------|
| MARK                     | NO REOD | C.F.M. | S.P. | H.P. | R.P.M. | VOLT | PHASE | HERTZ | SHUTTER TYPE | · OPERATION        |
| R.V1                     | 1       | 3,400  | 3/8- | 3/4  | 910    | 460  | 3     | 60    | GRAVITY      | CONNECTED WITH HY  |
| R.V2                     | 2       | 5,050  | 1/8  | 1    | 875    | 460  | 3     | 60    | GRAVITY      | MANUALA EMERGENCI