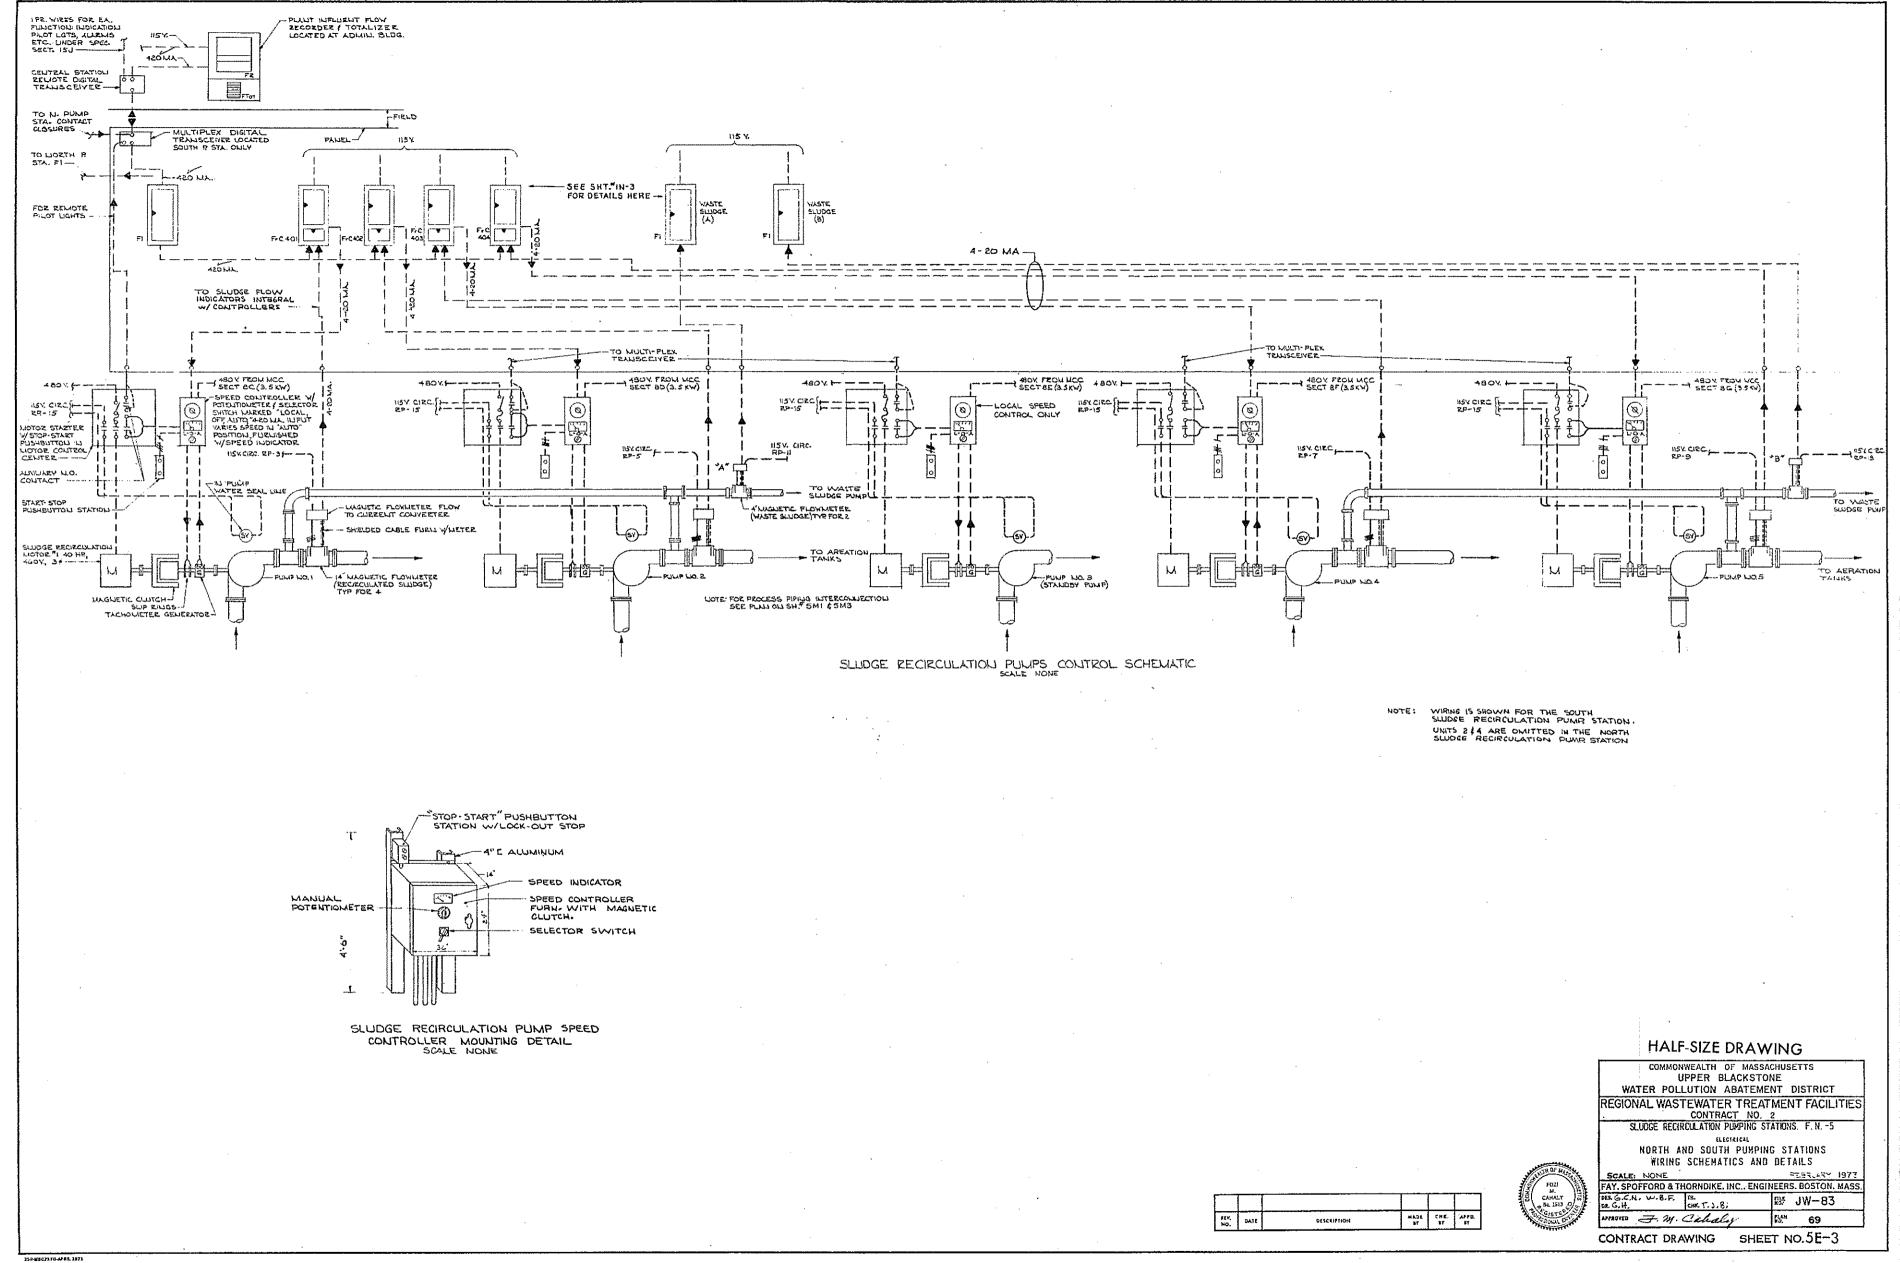

### UPPER BLACKSTONE WATER POLLUTION ABATEMENT DISTRICT

### DISTRICT MEMBERS: TOWN OF AUBURN, AND CITY OF WORCESTER

Ó

 $\left( \right)$ 

MILLBURY-WORCESTER, MASSACHUSETTS

CONTRACT NO. 2 CONTRACT DRAWINGS

FAY, SPOFFORD & THORNDIKE, INC. ENGINEERS BOSTON, MASSACHUSETTS

# REGIONAL WASTEWATER TREATMENT FACILITIES

## UPPER BLACKSTONE WATER POLLUTION ABATEMENT DISTRICT DISTRICT MEMBERS: TOWN OF AUBURN, AND CITY OF WORCESTER

## REGIONAL WASTEWATER TREATMENT FACILITIES

### MILLBURY-WORCESTER, MASSACHUSETTS

### CONTRACT NO. 2

FEBRUARY

1973

ld J. Mac Millan DONALD G. MacMILLAN, VICE - CHAIRMAN

CHARLES S. WOODBURY, SECRETARY

THORNDIKE, INC. BOSTON, MASSACHUSETTS

| •  | •           |            |
|----|-------------|------------|
| 0  | •<br>•<br>• |            |
|    | •           | , Ç        |
| 24 |             |            |
| •  |             |            |
|    | •           | $\bigcirc$ |
| •  | · · ·       |            |
|    | с.<br>      |            |