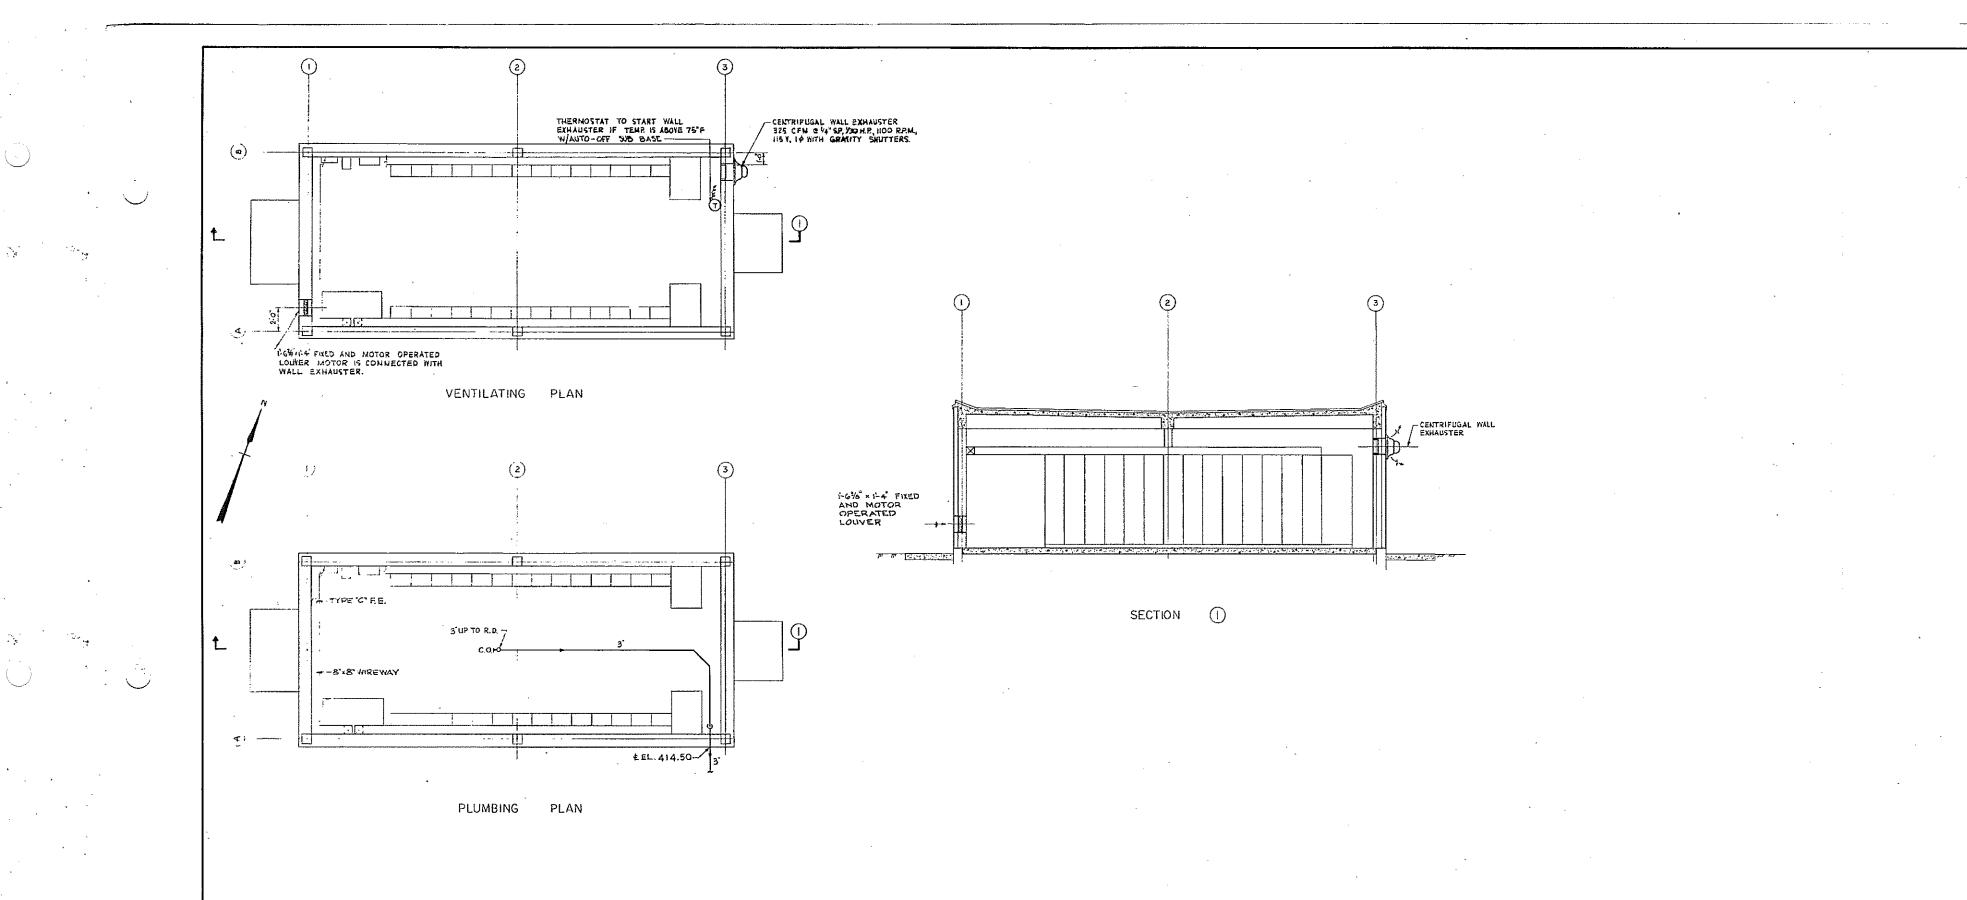

|  |
|   | STRUCTURAL                        |                        |  |  |  |  |  |  |  |
| 1 |                                   |                        |  |  |  |  |  |  |  |
|   | PLANS. SECTION AND                | ULIAILS                |  |  |  |  |  |  |  |
|   | SCALE: AS NOTED                   | FLEWIAS C 197*         |  |  |  |  |  |  |  |
|   | FAY, SPOFFORD & THORNDIKE, INC EN | GINEERS, BOSTON, MASS. |  |  |  |  |  |  |  |
|   | pes.LD In.                        | · 版 JW83               |  |  |  |  |  |  |  |
|   | DR. C. J. 13. CHE.MH              |                        |  |  |  |  |  |  |  |
| 1 | ANTROVED Z. M. Cahaly             | rut 225                |  |  |  |  |  |  |  |
|   | CONTRACT DRAWING SHE              | ET NO.145-1            |  |  |  |  |  |  |  |



|    |                       |     |         |           |      |            |       |                     |                        | HALF-SIZE DE                                          | AWING              |
|----|-----------------------|-----|---------|-----------|------|------------|-------|---------------------|------------------------|-------------------------------------------------------|--------------------|
| v  | 4"=1 <sup>1</sup> -0" | ,   | 01      | 5/0       |      |            |       |                     |                        | NWEALTH OF MASSA<br>UPPER BLACKSTO<br>LLUTION ABATEME | NE                 |
| 74 | 4 =1-O.               |     | GRAPHIC | SCALE     |      |            |       |                     | REGIONAL WAS           | CONTRACT NO.