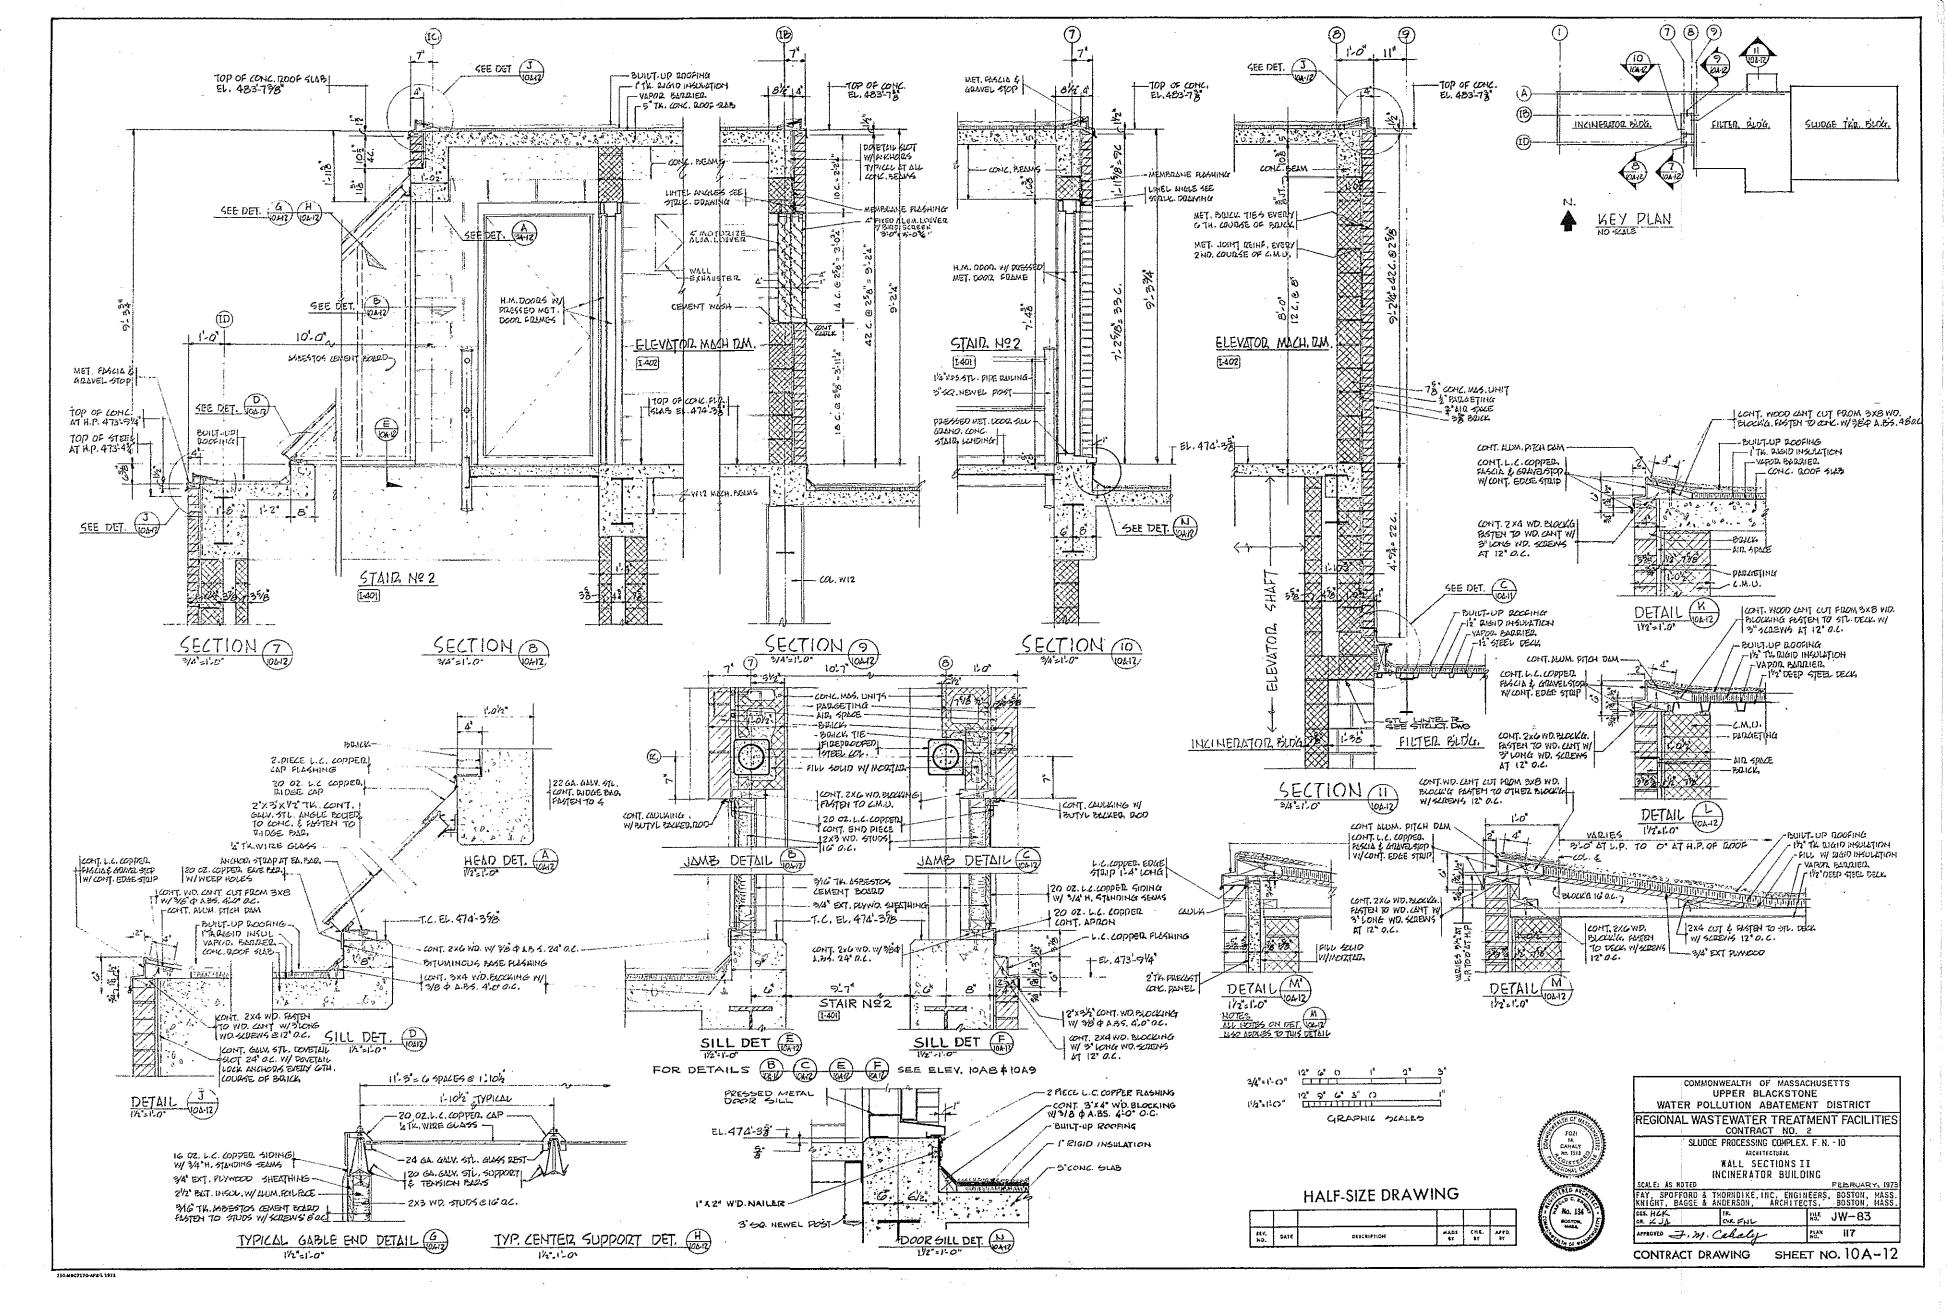

### UPPER BLACKSTONE WATER POLLUTION ABATEMENT DISTRICT

### DISTRICT MEMBERS: TOWN OF AUBURN, AND CITY OF WORCESTER

Ó

 $\left( \right)$ 

MILLBURY-WORCESTER, MASSACHUSETTS

CONTRACT NO. 2 CONTRACT DRAWINGS

FAY, SPOFFORD & THORNDIKE, INC. ENGINEERS BOSTON, MASSACHUSETTS

# REGIONAL WASTEWATER TREATMENT FACILITIES

## UPPER BLACKSTONE WATER POLLUTION ABATEMENT DISTRICT DISTRICT MEMBERS: TOWN OF AUBURN, AND CITY OF WORCESTER

## REGIONAL WASTEWATER TREATMENT FACILITIES

### MILLBURY-WORCESTER, MASSACHUSETTS

### CONTRACT NO. 2

FEBRUARY

1973

ld J. Mac Millan DONALD G. MacMILLAN, VICE - CHAIRMAN

CHARLES S. WOODBURY, SECRETARY

THORNDIKE, INC. BOSTON, MASSACHUSETTS

| •  | •           |            |
|----|-------------|------------|
| 0  | •<br>•<br>• |            |
|    | •           | , Ç        |
| 24 |             |            |
| •  |             |            |
|    | •           | $\bigcirc$ |
| •  | · · ·       |            |
|    | с.<br>      |            |