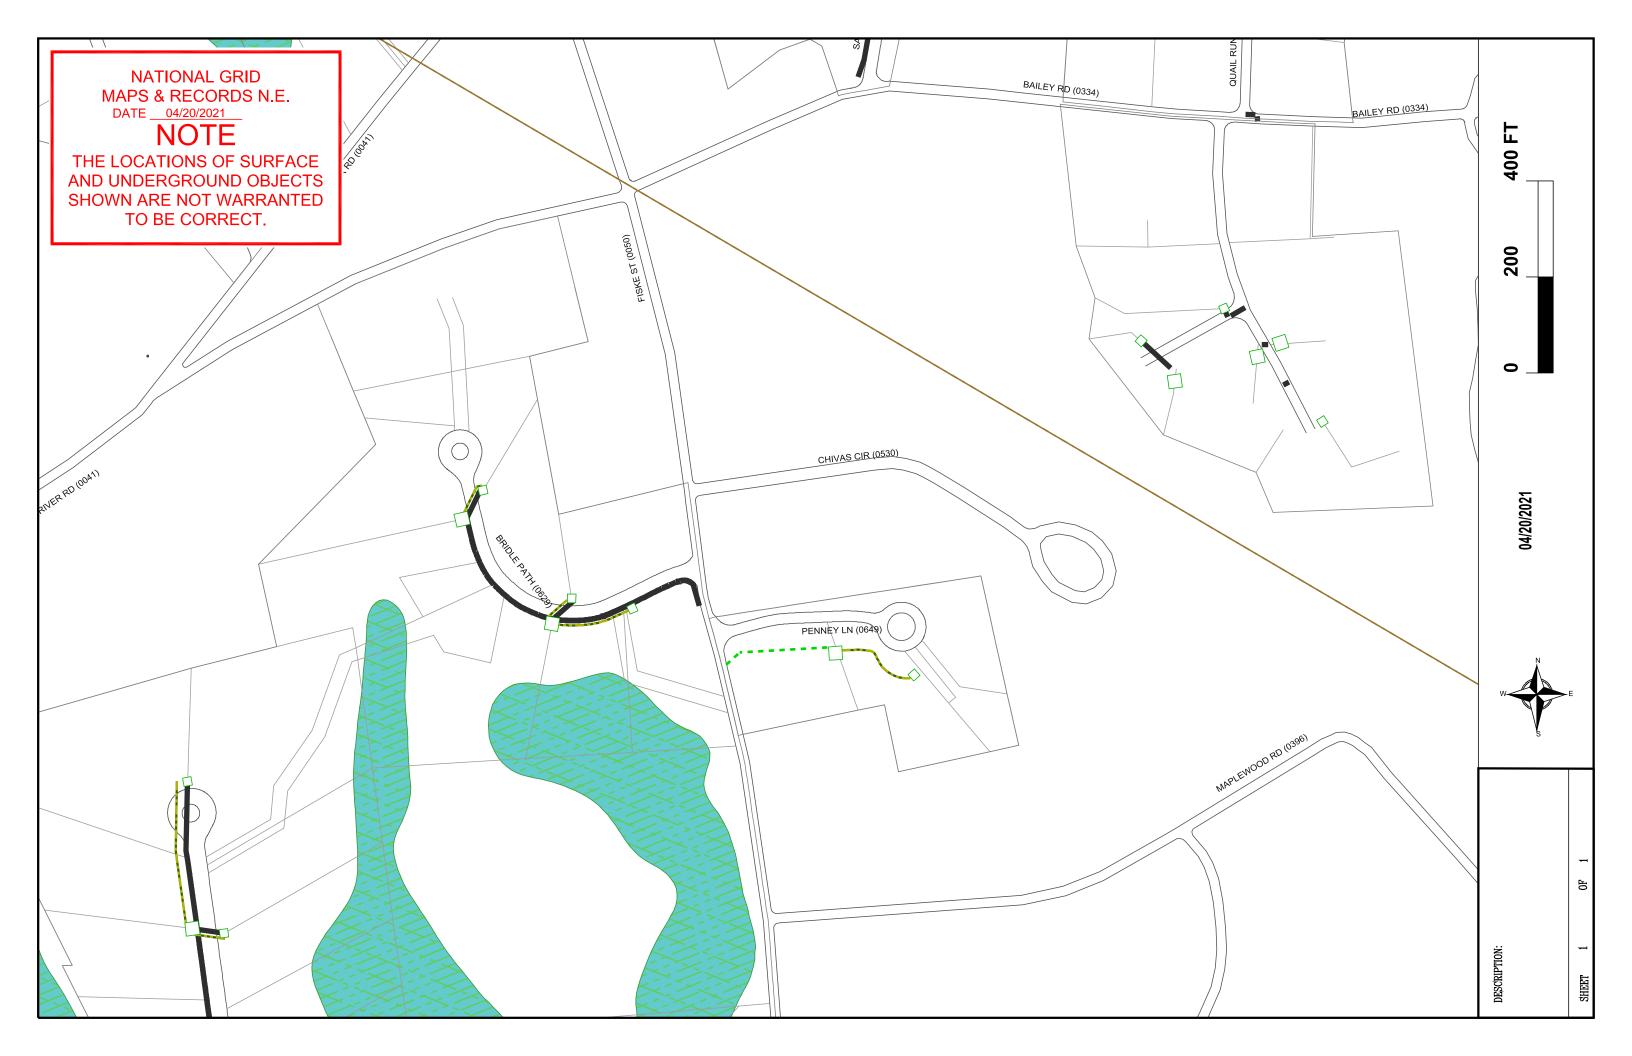

## **RE:** Regarding your request for utility information for Fiske St & Andover St in Tewksbury, MA.

Dear Elise,

At your request, we have reviewed the above referenced project location and have enclosed National Grid's documents and/or drawings showing the electric distribution facilities in this area.

Your attention is specifically directed to the fact that by submitting these drawings, National Grid under no circumstances guarantees the accuracy of the locations shown on the drawings. It is also imperative that any maps prepared from this information must contain a specific notation stating that all locations of this corporation's facilities are approximate and must be verified in the field before any digging commences. As always, it is the contractor's responsibility to notify Dig Safe at **888-DIG-SAFE (344-7233) or Dial 811 (www.digsafe.com)** prior to any excavations. In the event that our facilities are damaged due to construction, the contractor will be held responsible for payment on a claim basis.