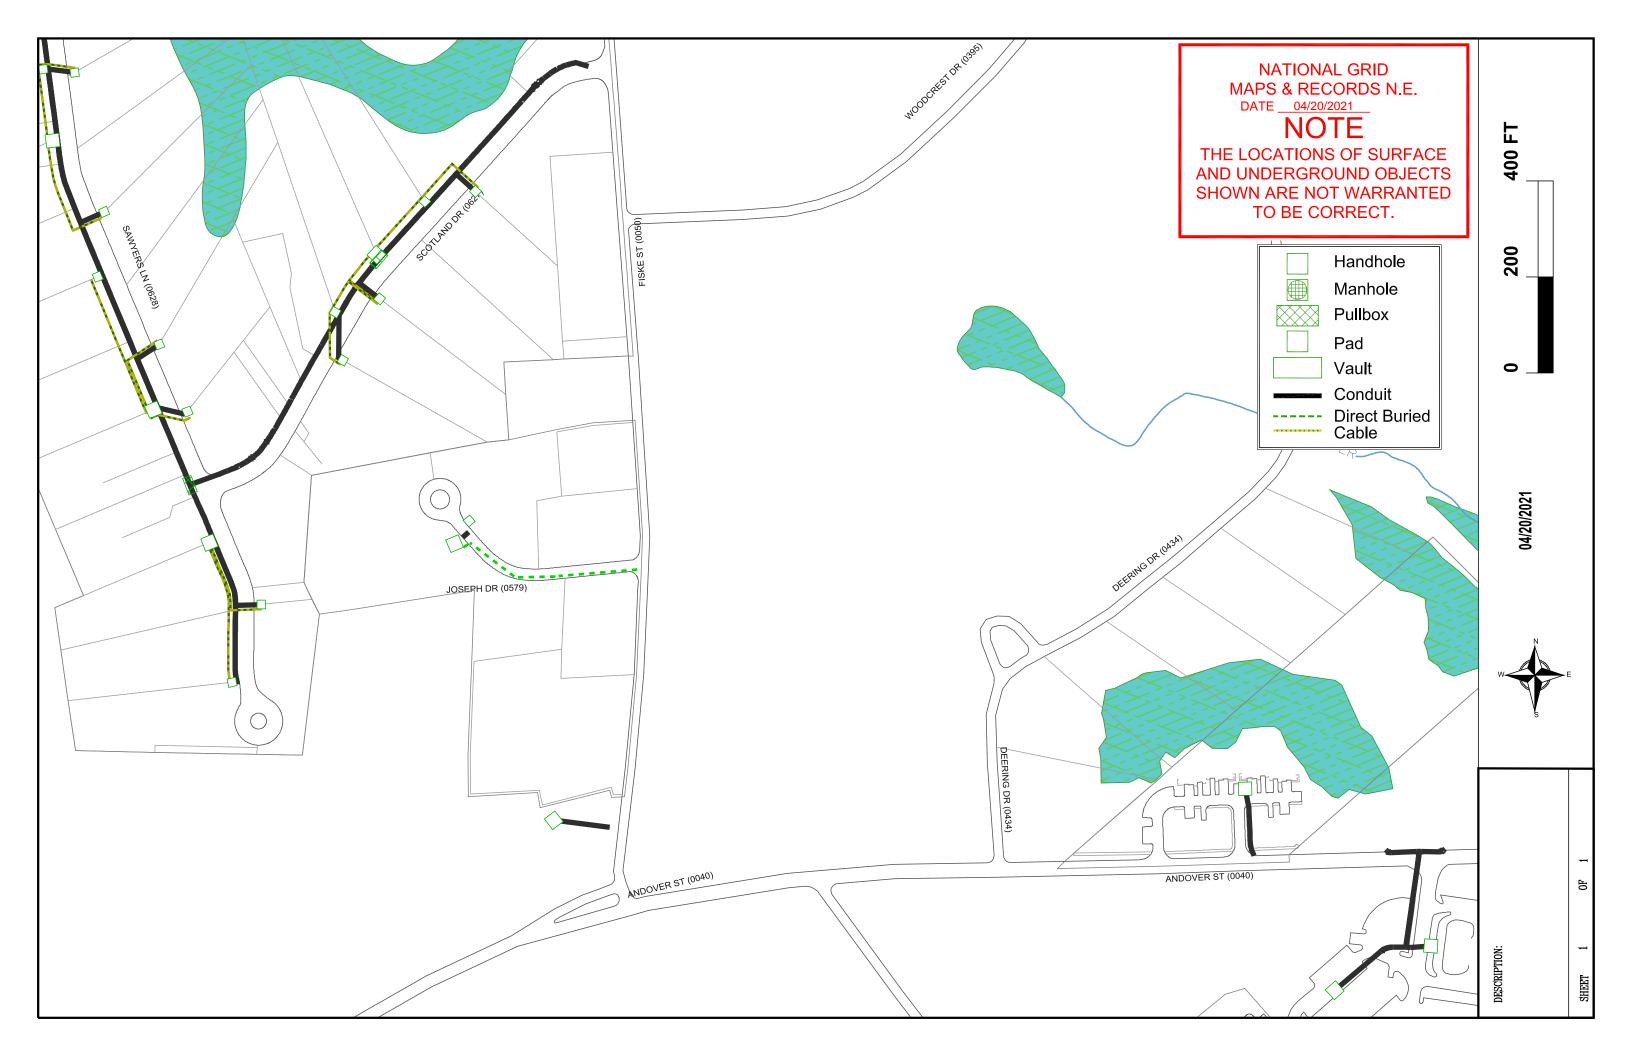

## **RE:** Regarding your request for utility information for Fiske St & Andover St in Tewksbury, MA.

Dear Elise,

At your request, we have reviewed the above referenced project location and have enclosed National Grid's documents and/or drawings showing the electric distribution facilities in this area.

Your attention is specifically directed to the fact that by submitting these drawings, National Grid under no circumstances guarantees the accuracy of the locations shown on the drawings. It is also imperative that any maps prepared from this information must contain a specific notation stating that all locations of this corporation's facilities are approximate and must be verified in the field before any digging commences. As always, it is the contractor's responsibility to notify Dig Safe at **888-DIG-SAFE (344-7233) or Dial 811 (www.digsafe.com)** prior to any excavations. In the event that our facilities are damaged due to construction, the contractor will be held responsible for payment on a claim basis.