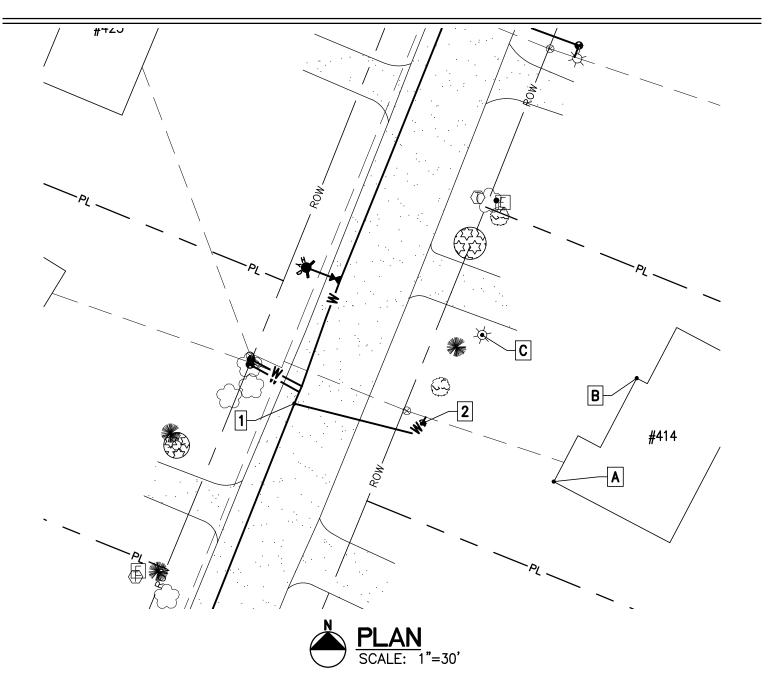

| 6 Market Place, Suite<br>Essex Jct., VT 05452 | 2 |
|-----------------------------------------------|---|
| P: 802.879.7733                               |   |

| Project Name: Lamplite Acres Waterline, Contract No. 1 |
|--------------------------------------------------------|
| Contractor: Munson Earth Moving Corporation            |
| Description: <u>Water Service Ties</u>                 |
| Location: #414 White Birch Lane                        |
| Date Installed: <u>2021</u>                            |
|                                                        |

| MEASURED | DISTANCE |
|----------|----------|
|          |          |

|   | А     | В    | С     | DESC. |
|---|-------|------|-------|-------|
| 1 | 86.3' | 107' | 60.3' | CORP. |
| 2 | 45.5' | 69'  | 33.9' | CURB. |