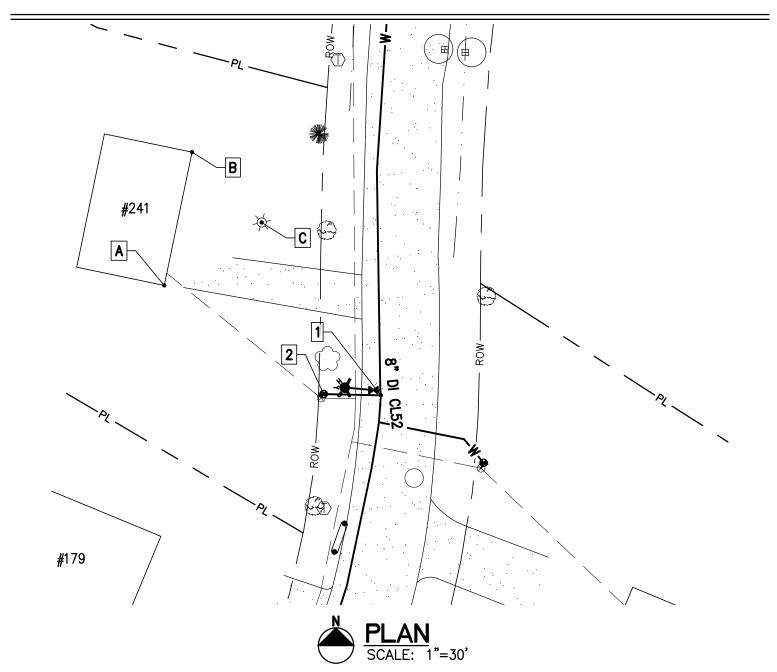

| Project | Name: | Lamplite | Acres | Waterline, | Contract | No. | 1 |
|---------|-------|----------|-------|------------|----------|-----|---|
| -       |       |          |       |            |          |     |   |

Description: Water Service Ties

Location: #241 White Birch Lane

Date Installed: 2021

Material/Size/Type/Etc.: 3/4" CU

#### MEASURED DISTANCE

|   | Α     | В      | С     | DESC. |
|---|-------|--------|-------|-------|
| 1 | 72.5' | 92.5'  | 60'   | CORP. |
| 2 | 60.4' | 114.5' | 56.4' | CURB. |

| 6 Market Place, Suite<br>Essex Jct., VT 05452 | 2 |
|-----------------------------------------------|---|
| P: 802.879.7733                               |   |