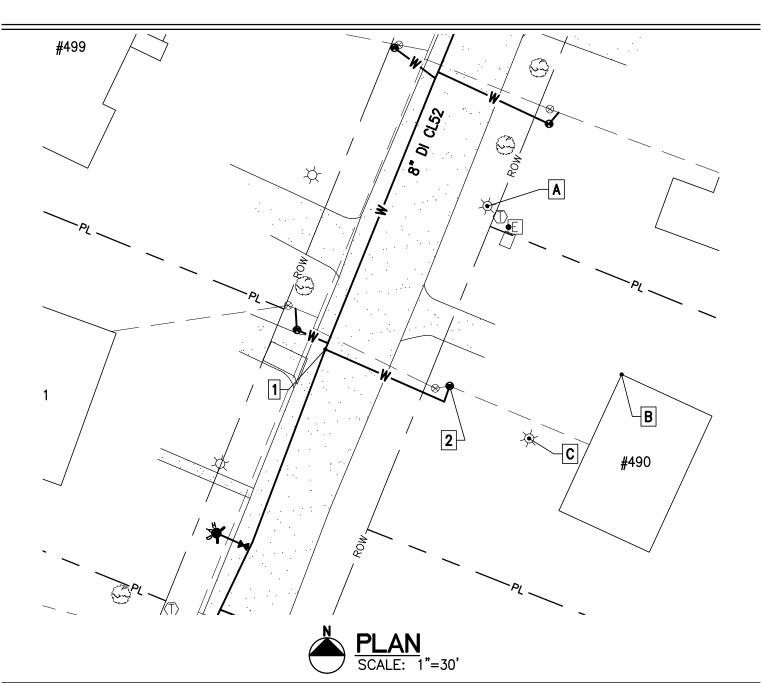

| Essex Jct., VT 05452               |  |
|------------------------------------|--|
| P: 802.879.7733<br>AEengineers.com |  |

| Project Name: Lamplite Acres Waterline, Contract No. 1 | Γ |
|--------------------------------------------------------|---|
| Contractor: Munson Earth Moving Corporation            |   |
| Description: <u>Water Service Ties</u>                 | Γ |
| Location: #490 White Birch Lane                        | Γ |
| Date Installed: <u>2021</u>                            |   |
| Material/Size/Type/Etc.: <u>3/4"CU</u>                 | _ |

| MEASURED DISTANCE |       |       |       |       |
|-------------------|-------|-------|-------|-------|
|                   | А     | В     | С     | DESC. |
| 1                 | 92.5' | 67'   | 69'   | CORP. |
| 2                 | 57.2' | 53.8' | 30.1' | CURB. |