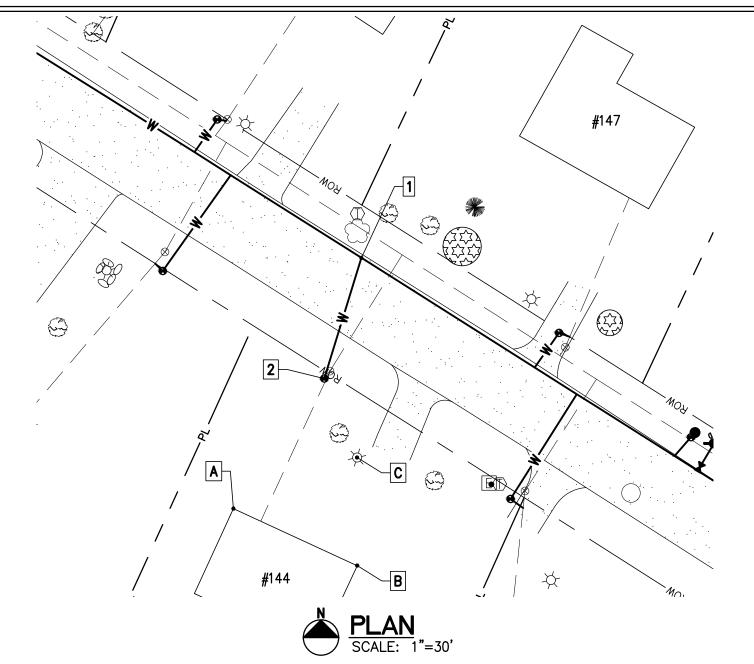

| 6 Market Place, Suite 2<br>Essex Jct., VT 05452 | 2 |
|-------------------------------------------------|---|
| P: 802.879.7733<br>AEengineers.com              |   |

| Project Name: Lamplite Acres Waterline, Contract No. 1 |  |
|--------------------------------------------------------|--|
| Contractor: Munson Earth Moving Corporation            |  |
| Description: <u>Water Service Ties</u>                 |  |
| Location: #147 White Birch Lane                        |  |
| Date Installed: <u>2021</u>                            |  |

# MEASURED DISTANCE A B C DESC.

|   |       | -             | -     |       |
|---|-------|---------------|-------|-------|
| 1 | 70'   | 59.5 <b>'</b> | 19'   | CORP. |
| 2 | 63.2' | 48'           | 13.4' | CURB. |