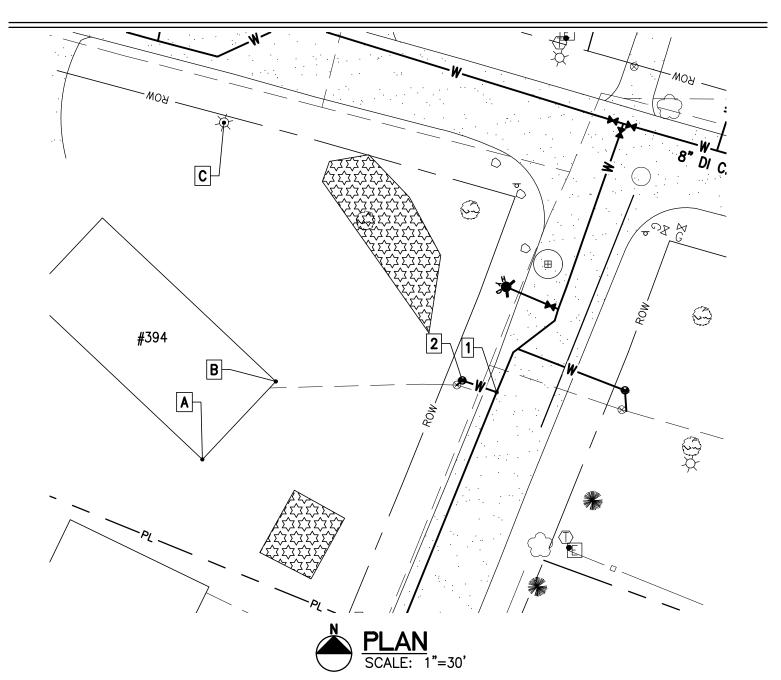

| 6 Market Place, Suite<br>Essex Jct., VT 05452 |
|-----------------------------------------------|
| P: 802.879.7733                               |

| Project Name: Lamplite Acres Waterline, Contract No. 1 |  |
|--------------------------------------------------------|--|
| Contractor: Munson Earth Moving Corporation            |  |
| Description: <u>Water Service Ties</u>                 |  |
| Location: <u>#394 White Birch Lane</u>                 |  |
| Date Installed: <u>2021</u>                            |  |
| Material/Size/Type/Etc.: <u>3/4"CU</u>                 |  |

| MEASURED DISTANCE |       |       |       |       |
|-------------------|-------|-------|-------|-------|
|                   | А     | В     | С     | DESC. |
| 1                 | 85'   | 82.3' | 67.7' | CORP. |
| 2                 | 47.3' | 43.9' | 30.4' | CURB. |