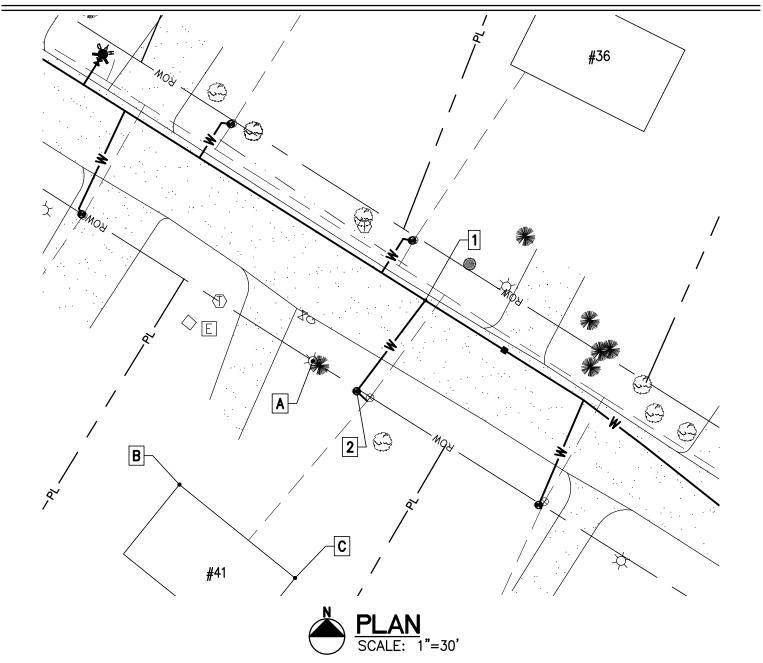

| Essex Jct., VT 05452               |  |
|------------------------------------|--|
| P: 802.879.7733<br>AEengineers.com |  |

| Project Name: Lamplite Acres Waterline, Contract No. 1 |   | •   |
|--------------------------------------------------------|---|-----|
| Contractor: Munson Earth Moving Corporation            |   | M   |
| Description: <u>Water Service Ties</u>                 |   | A   |
| Location: #41 Lamplite Lane                            | 1 | 37  |
| Date Installed: <u>2021</u>                            | 2 | 15. |
|                                                        |   |     |

| Material/Size/Type/Etc.: | 3/4" CU |
|--------------------------|---------|
|                          |         |

| MEASURED DISTANCE |       |       |       |       |
|-------------------|-------|-------|-------|-------|
|                   | А     | В     | С     | DESC. |
| 1                 | 37.7' | 94'   | 93.9' | CORP. |
| 2                 | 15.9' | 62.5' | 61.6' | CURB. |