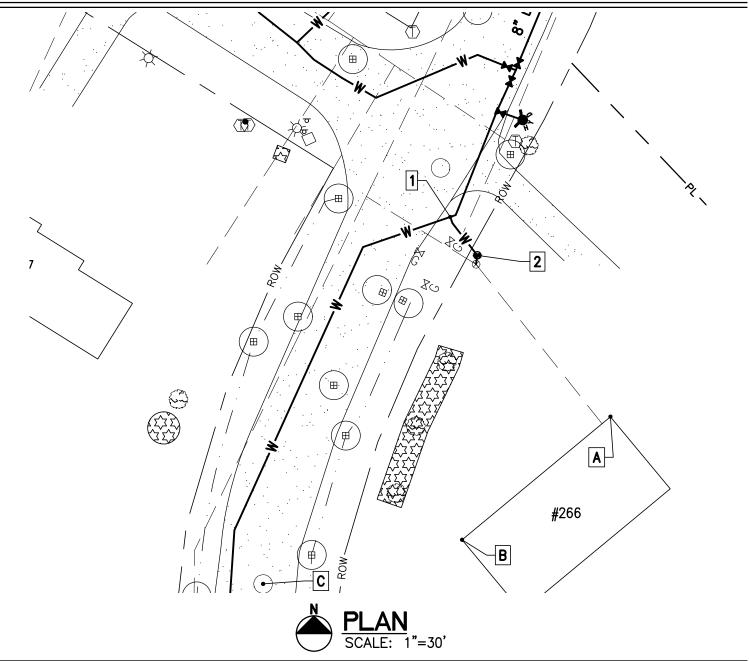

| Project | Name: L | amplite | Acres | Waterline, | Contract | No. | 1 |
|---------|---------|---------|-------|------------|----------|-----|---|
| -       | _       |         |       |            |          |     |   |

Description: Water Service Ties

Location: <u>#266 White Birch Lane</u>

Date Installed: 2021

Material/Size/Type/Etc.: <u>3/4" CU</u>

## MEASURED DISTANCE

|   | Α     | В     | С      | DESC. |
|---|-------|-------|--------|-------|
| 1 | 82.5' | 103'  | 128.5' | CORP. |
| 2 | 67.2' | 90.2' | 122.4' | CURB. |

| 6 Market Place, Suite 2<br>Essex Jct., VT 05452 |
|-------------------------------------------------|
| P: 802.879.7733                                 |