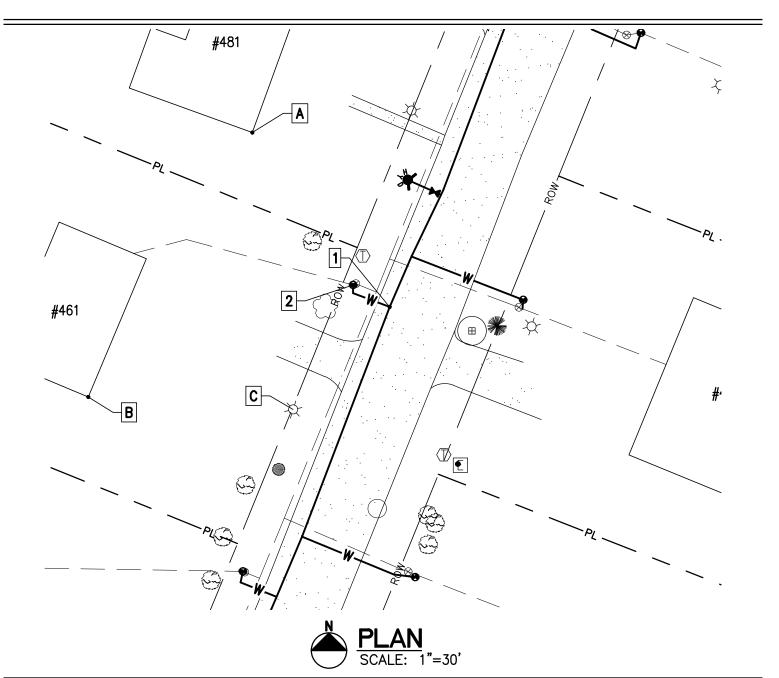

| 6 Market Place, Suite<br>Essex Jct., VT 05452 | 2 |
|-----------------------------------------------|---|
| P: 802.879.7733                               |   |

| Project Name: Lamplite Acres Waterline, Contract No. 1 |   |
|--------------------------------------------------------|---|
| Contractor: Munson Earth Moving Corporation            |   |
| Description: <u>Water Service Ties</u>                 |   |
| Location: #481 White Birch Lane                        | 1 |
| Date Installed: <u>2021</u>                            | 2 |

|   | MEASURED DISTANCE |               |       |       |  |
|---|-------------------|---------------|-------|-------|--|
|   | A                 | В             | С     | DESC. |  |
| 1 | 92.6'             | 63.9'         | 46.7' | CORP. |  |
| 2 | 83.6'             | 57.2 <b>'</b> | 47.6' | CURB. |  |

| Project Name: Lamplite Acres Waterline, Contract No. 1 | Γ |
|--------------------------------------------------------|---|
| Contractor: Munson Earth Moving Corporation            |   |
| Description: <u>Water Service Ties</u>                 |   |
| Location: <u>#461 White Birch Lane</u>                 |   |
| Date Installed: <u>2021</u>                            | 2 |
|                                                        |   |

|   | MEASURED DISTANCE |     |       |       |  |
|---|-------------------|-----|-------|-------|--|
|   | Α                 | В   | С     | DESC. |  |
| 1 | 69'               | 98' | 43.3' | CORP. |  |
| 2 | 57.6'             | 90' | 42.9' | CURB. |  |