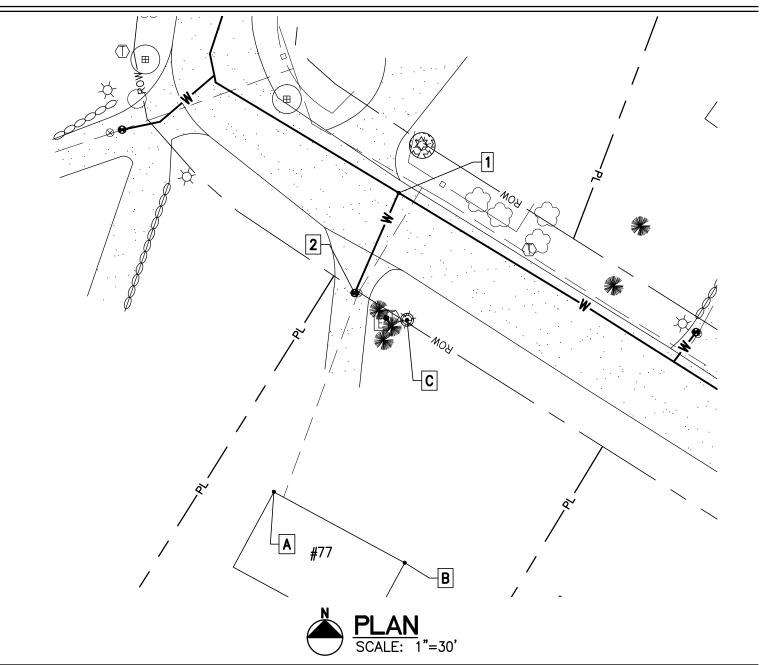

t | erline, Cont | ract N | o. 1 |  |
|--------------------------------------------------------|---------|----------|----------|----------|--------------|--------|------|--|
|--------------------------------------------------------|---------|----------|----------|----------|--------------|--------|------|--|

| Contractor: | Munson | Earth | Moving | Corpora | tion |
|-------------|--------|-------|--------|---------|------|
|             |        |       |        |         |      |

Description: <u>Water Service Ties</u>

Location: #77 Lamplite Lane

Date Installed: 2021

Material/Size/Type/Etc.: <u>3/4" CU</u>

## MEASURED DISTANCE

|   | А      | В     | С     | DESC. |
|---|--------|-------|-------|-------|
| 1 | 101.2' | 114'  | 37.7' | CORP. |
| 2 | 67.3'  | 84.3' | 18.4' | CURB. |





| Essex Jct., VT 05452               |
|------------------------------------|
| P: 802.879.7733<br>AFengineers.com |

| Project Name: Lamplite Acres Waterline, Contract No. 1 |
|--------------------------------------------------------|
| Contractor: Munson Earth Moving Corporation            |
| Description: <u>Water Service Ties</u>                 |
| Location: #95 Lamplite Lane                            |
| Date Installed: <u>2021</u>                            |
|                                                        |

| Material/ | 'Size/ | ′Type/ | 'Etc.: | 3/4" | CU |
|-----------|--------|--------|--------|------|----|
|           |        |        |        |      |    |

| MEASURED DISTANCE |       |       |       |       |  |
|-------------------|-------|-------|-------|--