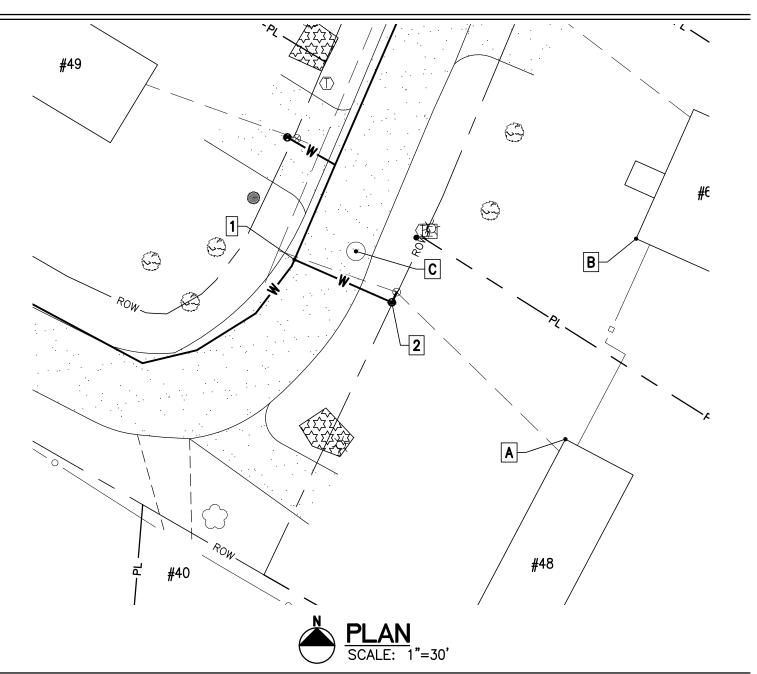

| Project Name: Lamplite Acres Waterline, Contract No. 1 |   |
|--------------------------------------------------------|---|
| Contractor: Munson Earth Moving Corporation            |   |
| Description: <u>Water Service Ties</u>                 |   |
| Location: #49 Aspen Lane                               | 1 |
| Date Installed: <u>2021</u>                            | 2 |

Material/Size/Type/Etc.: <u>3/4" CU</u>

| MEASURED | DISTANCE |
|----------|----------|
|          |          |

|   | Α      | В     | С     | DESC. |
|---|--------|-------|-------|-------|
| 1 | 105.5' | 109'  | 20'   | CORP. |
| 2 | 69.5'  | 80.3' | 18.3' | CURB. |