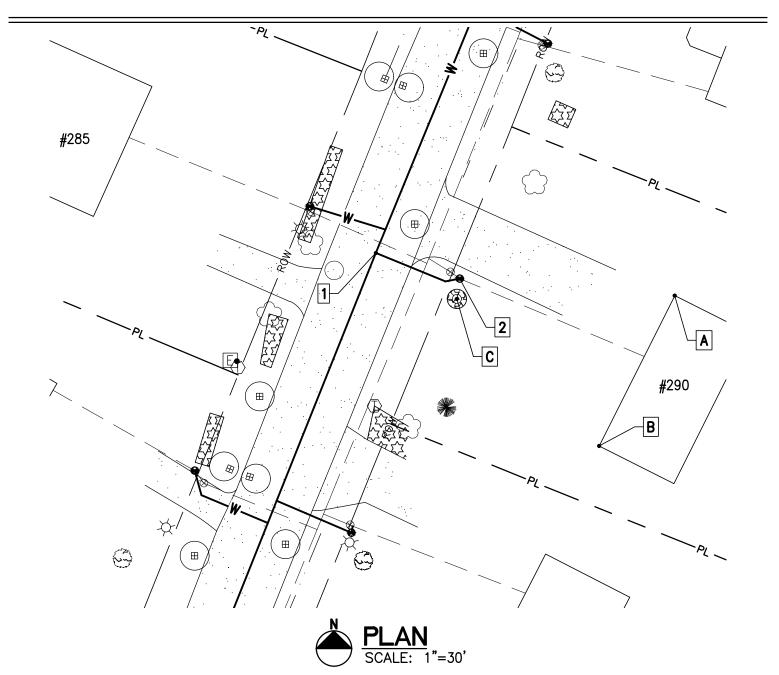

| Essex Jct., VT 05452               |
|------------------------------------|
| P: 802.879.7733<br>AFengineers.com |

| Project Name: Lamplite Acres Waterline, Contract No. 1 | Γ |
|--------------------------------------------------------|---|
| Contractor: Munson Earth Moving Corporation            |   |
| Description: <u>Water Service Ties</u>                 |   |
| Location: <u>#290 Lamplite Lane</u>                    |   |
| Date Installed: <u>2021</u>                            | Γ |
|                                                        | - |

| Material/Size/Type/Etc.: <u>3/4</u> " CU |  |
|------------------------------------------|--|
|------------------------------------------|--|

| MEASURED DISTANCE |       |       |       |       |
|-------------------|-------|-------|-------|-------|
|                   | А     | В     | С     | DESC. |
| 1                 | 94.2' | 92.6' | 29.4' | CORP. |
| 2                 | 67.7' | 68.5' | 6.4'  | CURB. |

| Essex Jct., VT 05452               |
|------------------------------------|
| P: 802.879.7733<br>AEengineers.com |

| Project Name: Lamplite Acres Waterline, Contract No. 1 |   |
|--------------------------------------------------------|---|
| Contractor: Munson Earth Moving Corporation            |   |
| Description: <u>Water Service Ties</u>                 |   |
| Location: <u>#306 Lamplite Lane</u>                    | 1 |
| Date Installed: <u>2021</u>                            | 2 |
|                                                        |   |

| Material/Size/Type/Etc.: 3/4" CU | Materia | I/Size | /Type | /Etc.: | 3/4" | CU |  |
|----------------------------------|---------|--------|-------|--------|------|----|--|
|----------------------------------|---------|--------|-------|--------|------|----|--|