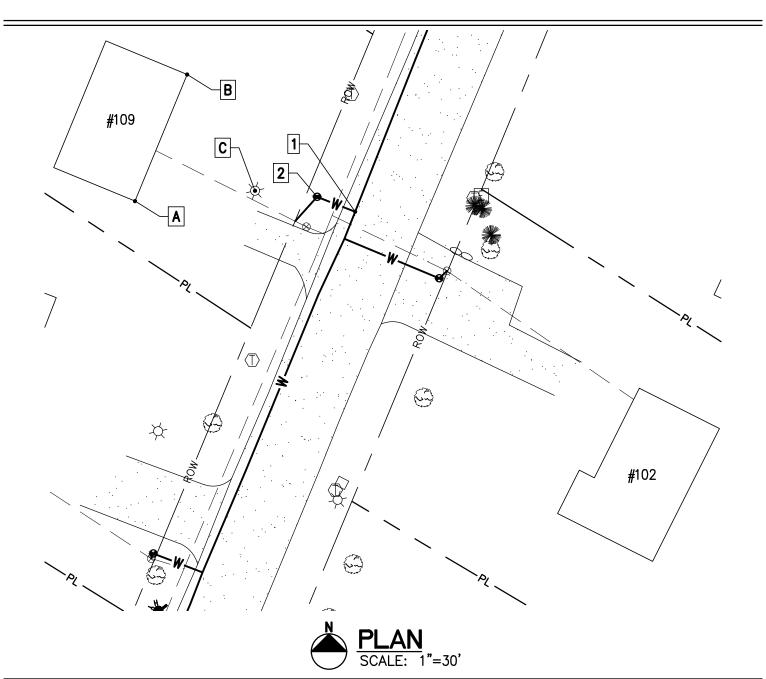

| Project Name: Lamplite Acres Waterline, Contract No. 1 |   |
|--------------------------------------------------------|---|
| Contractor: Munson Earth Moving Corporation            |   |
| Description: <u>Water Service Ties</u>                 |   |
| Location: #109 Aspen Lane                              | 1 |
| Date Installed: <u>2021</u>                            | 2 |
|                                                        |   |

| MEASURED DISTANCE |
|-------------------|
|-------------------|

|   | A     | В   | С     | DESC. |
|---|-------|-----|-------|-------|
| 1 | 61.8' | 65' | 25.5' | CORP. |
| 2 | 55.7' | 59' | 19'   | CURB. |