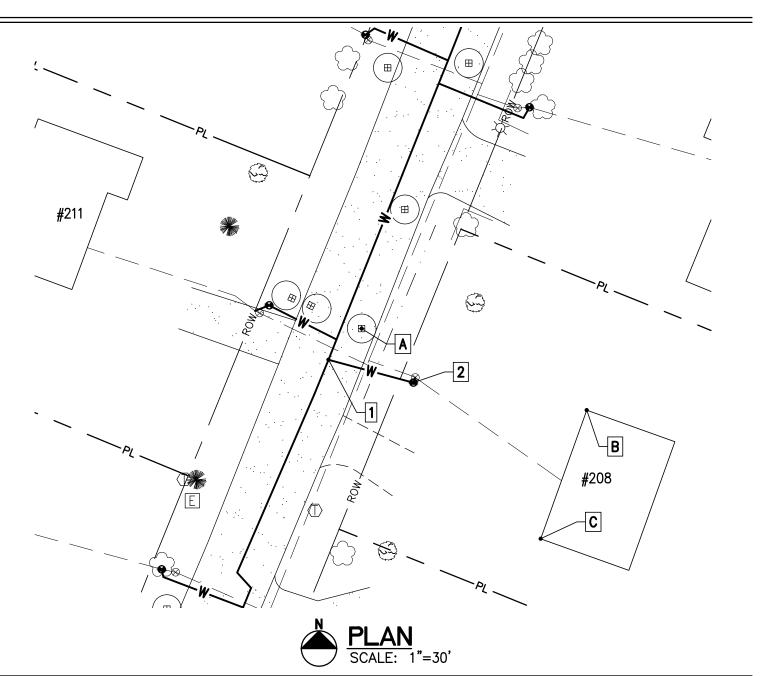

6 Market Place, Suite 2 Essex Jct., VT 05452 P: 802.879.7733

| Project Name: Lamplite Acres Waterline, Contract No. 1 |   |
|--------------------------------------------------------|---|
| Contractor: Munson Earth Moving Corporation            |   |
| Description: <u>Water Service Ties</u>                 |   |
| Location: <u>#208 Lamplite Lane</u>                    | 1 |
| Date Installed: <u>2021</u>                            | 2 |
|                                                        | - |

| Material/Size/Type/Ef | tc.: <u>3/4"CU</u> |
|-----------------------|--------------------|
|-----------------------|--------------------|

| MEASURED DISTANCE |       |       |     |       |  |
|-------------------|-------|-------|-----|-------|--|
|                   | A     | В     | С   | DESC. |  |
| 1                 | 16.4' | 85'   | 89' | CORP. |  |
| 2                 | 23.3' | 54.8' | 63' | CURB. |  |