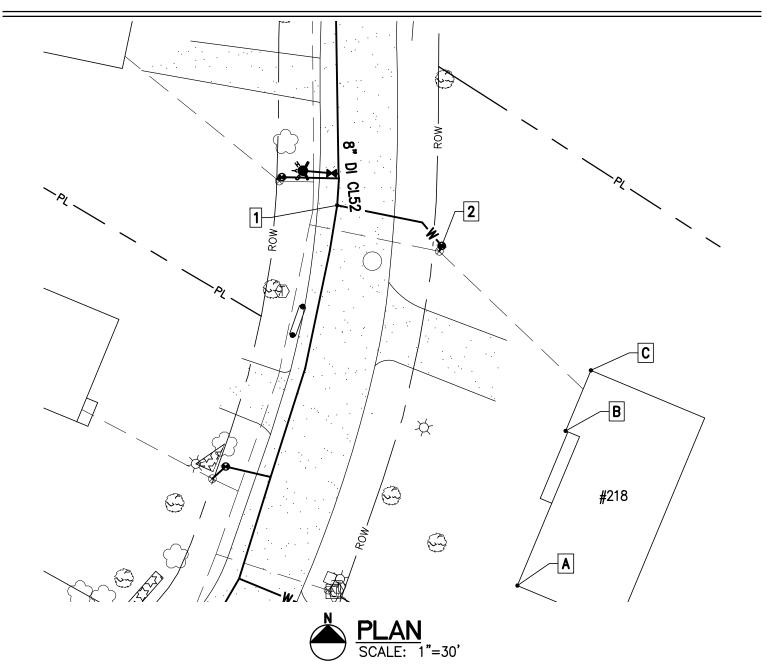

Description: Water Service Ties

Location: <u>#218 White Birch Lane</u>

Date Installed: 2021

Material/Size/Type/Etc.: <u>3/4" CU</u>

#### MEASURED DISTANCE

|   | А      | В     | С     | DESC. |
|---|--------|-------|-------|-------|
| 1 | 129.5' | 100'  | 94.5' | CORP. |
| 2 | 107.6' | 69.9' | 60.7' | CURB. |

|     | P: 802.879.7733 |  |
|-----|-----------------|--|
|     | AEengineers.com |  |
| tt. |                 |  |