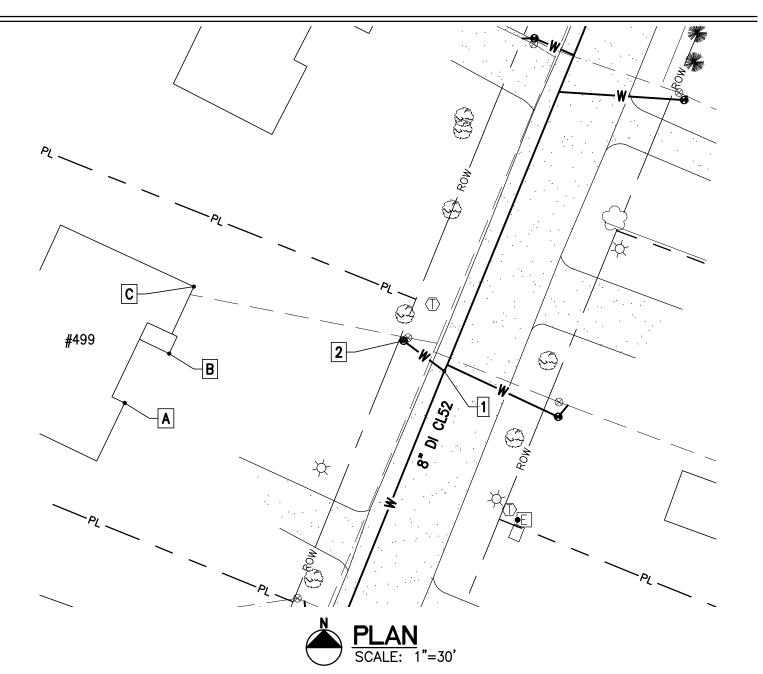

6 Market Place, Suite 2 Essex Jct., VT 05452 P: 802.879.7733

| Project Name: Lamplite Acres Waterline, Contract No. 1 |  |  |  |  |
|--------------------------------------------------------|--|--|--|--|
| Contractor: Munson Earth Moving Corporation            |  |  |  |  |
| Description: Water Service Ties                        |  |  |  |  |
| Location: #499 White Birch Lane                        |  |  |  |  |

Date Installed: 2021

Material/Size/Type/Etc.: 3/4" CU

# MEASURED DISTANCE

|   | Α      | В     | С     | DESC. |
|---|--------|-------|-------|-------|
| 1 | 101'   | 86.5' | 82.4' | CORP. |
| 2 | 103.5' | 74.1' | 68.2' | CURB. |

| 6 Market Place, Suite 2<br>Essex Jct., VT 05452 | 4 |
|-------------------------------------------------|---|
| P: 802.879.7733                                 |   |