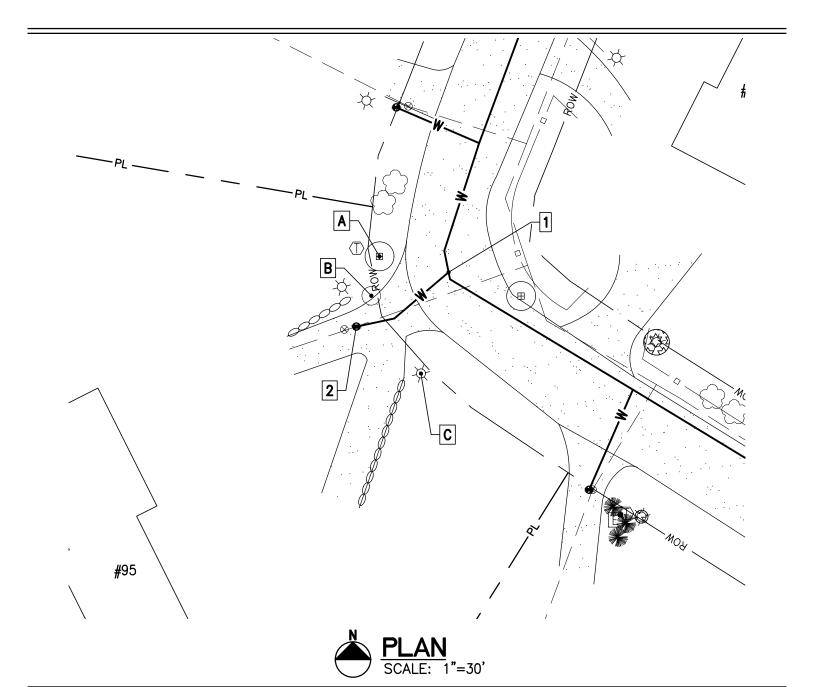

--------------------------------------------------------|
| Contractor: Munson Earth Moving Corporation            |
| Description: <u>Water Service Ties</u>                 |
| Location: #95 Lamplite Lane                            |
| Date Installed: <u>2021</u>                            |
|                                                        |

| Material/ | 'Size/ | ′Type/ | 'Etc.: | 3/4" | CU |
|-----------|--------|--------|--------|------|----|
|           |        |        |        |      |    |

| MEASURED DISTANCE |       |       |       |       |  |
|-------------------|-------|-------|-------|-------|--|
|                   | А     | В     | С     | DESC. |  |
| 1                 | 25.8' | 27.2' | 39'   | CORP. |  |
| 2                 | 23'   | 13.7' | 24.8' | CURB. |  |





| Project Name: Lamplite Acres Waterline, Contract No. 1 |   |
|--------------------------------------------------------|---|
| Contractor: Munson Earth Moving Corporation            |   |
| Description: <u>Water Service Ties</u>                 |   |
| Location: #107 Lamplite Lane                           | 1 |
| Date Installed: <u>2021</u>                            | 2 |
|                                                        |   |

| MEASURED DISTANCE |       |       |       |       |  |
|-------------------|-------|-------|-------|-------|--|
|                   | А     | В     | С     | DESC. |  |
| 1                 | 90'   | 95'   | 40'   | CORP. |  |
| 2                 | 55.9' | 66.4' | 10.4' | CURB. |  |

Material/Size/Type/Etc.: <u>3/4</u>" CU





6 Market Place, Suite 2