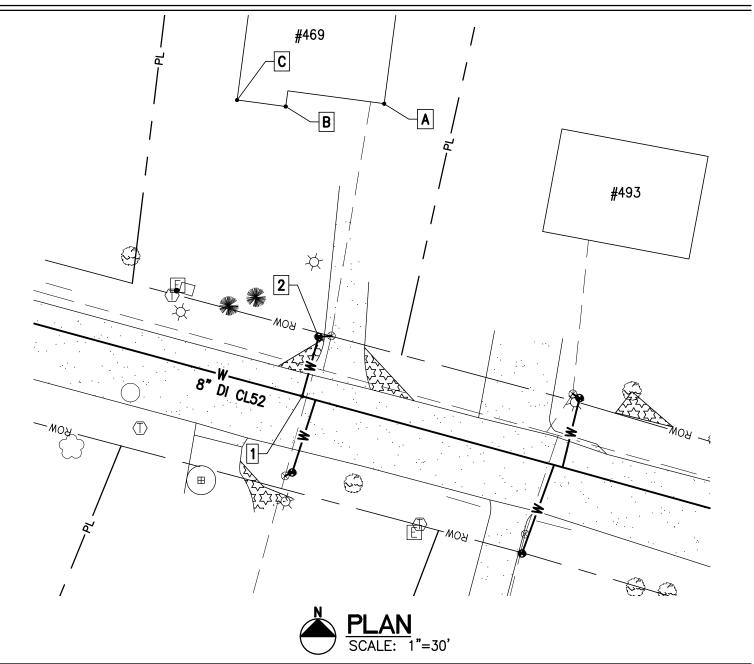

| Essex Jct., VT 05452 |  |
|----------------------|--|
| P: 802.879.7733      |  |

| Project Name: Lamplite Acres Waterline, Contract No. 1 | Γ |
|--------------------------------------------------------|---|
| Contractor: Munson Earth Moving Corporation            |   |
| Description: <u>Water Service Ties</u>                 | Γ |
| Location: #469 Lamplite Lane                           | Γ |
| Date Installed: <u>2021</u>                            | Γ |
|                                                        | _ |

| MEASURED DISTANCE |       |       |     |       |
|-------------------|-------|-------|-----|-------|
|                   | А     | В     | С   | DESC. |
| 1                 | 95.4' | 92.6' | 98' | CORP. |
| 2                 | 74.3' | 72.4' | 79' | CURB. |

| Project Name: Lamplite Acres Waterline, Contract No. 1 |  |  |  |  |
|--------------------------------------------------------|--|--|--|--|
| Contractor: Munson Earth Moving Corporation            |  |  |  |  |
| Description: <u>Water Service Ties</u>                 |  |  |  |  |
| Location: #493 Lamplite Lane                           |  |  |  |  |
| Date Installed: <u>2021</u>                            |  |  |  |  |

|   | MEASURED DISTANCE |               |       |       |  |
|---|-------------------|---------------|-------|-------|--|
|   | А                 | В             | С     | DESC. |  |
| 1 | 76.3'             | 75.5 <b>'</b> | 24.4' | CORP. |  |
| 2 | 53.5'             | 55.5'         | 2'    | CURB. |  |