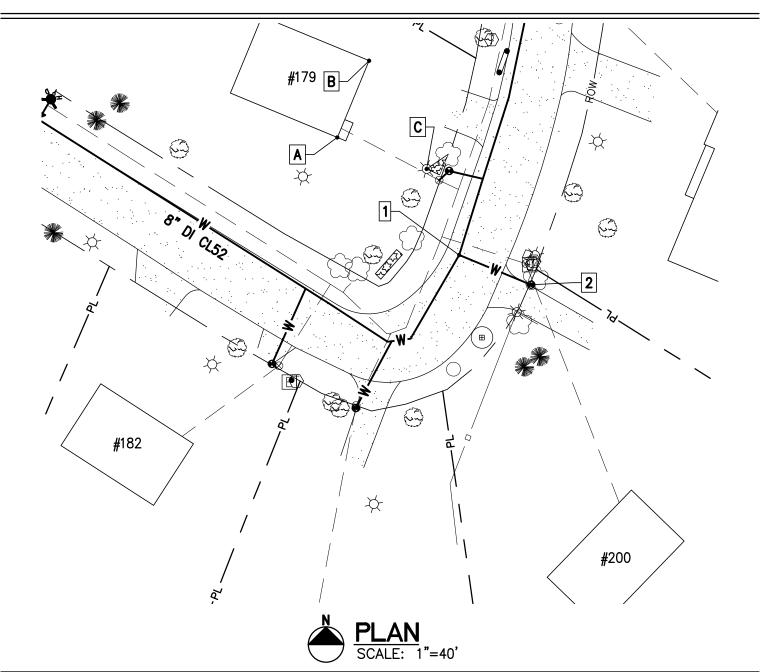

| 6 Market Place, Suite 2<br>Essex Jct., VT 05452 |
|-------------------------------------------------|
| P: 802.879.7733                                 |

| Project Name: Lamplite Acres Waterline, Contract No. 1 |
|--------------------------------------------------------|
| Contractor: Munson Earth Moving Corporation            |
| Description: <u>Water Service Ties</u>                 |
| Location: #179 White Birch Lane                        |
| Date Installed: <u>2021</u>                            |
| Material/Size/Type/Etc.: <u>3/4"CU</u>                 |

|   | MEASURED DISTANCE |       |     |       |  |
|---|-------------------|-------|-----|-------|--|
|   | Α                 | В     | С   | DESC. |  |
| 1 | 62'               | 71'   | 21' | CORP. |  |
| 2 | 49'               | 57.3' | 9'  | CURB. |  |

Contractor: Munson Earth Moving Corporation

Description: Water Service Ties

Location: #182 White Birch Lane

Date Installed: 2021

Material/Size/Type/Etc.: 3/4" CU

## MEASURED DISTANCE

|   | Α    | В      | С     | DESC. |
|---|------|--------|-------|-------|
| 1 | 93'  | 71.5'  | 48.5' | CORP. |
| 2 | 119' | 104.3' | 79.7' | CURB. |

| Essex Jct., VT 05452               | 2 |
|------------------------------------|---|
| P: 802.879.7733<br>AEengineers.com |   |