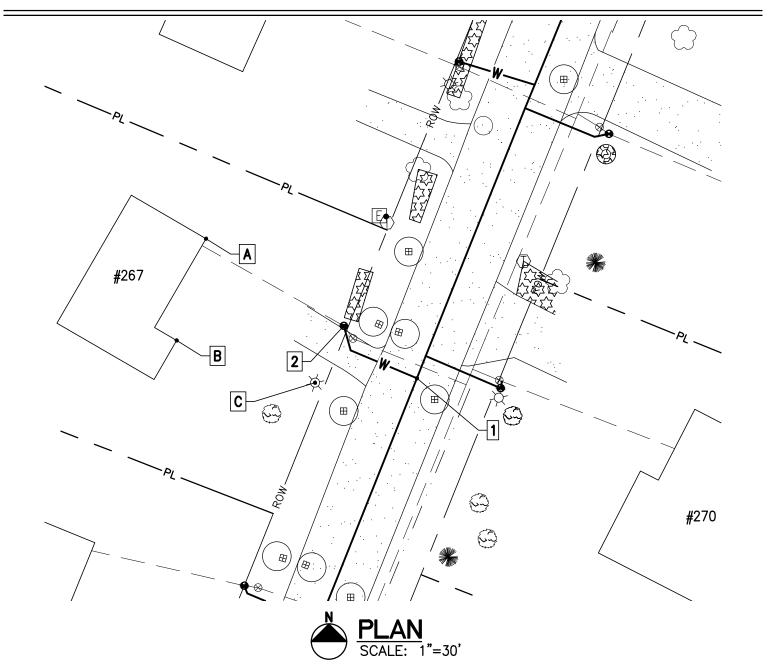

| 6 Market Place, Suite<br>Essex Jct., VT 05452 |  |
|-----------------------------------------------|--|
| P: 802.879.7733                               |  |

| Project Name: Lamplite Acres Waterline, Contract No. 1 | Γ |
|--------------------------------------------------------|---|
| Contractor: Munson Earth Moving Corporation            |   |
| Description: <u>Water Service Ties</u>                 | Γ |
| Location: <u>#267 Lamplite Lane</u>                    |   |
| Date Installed: <u>2021</u>                            |   |