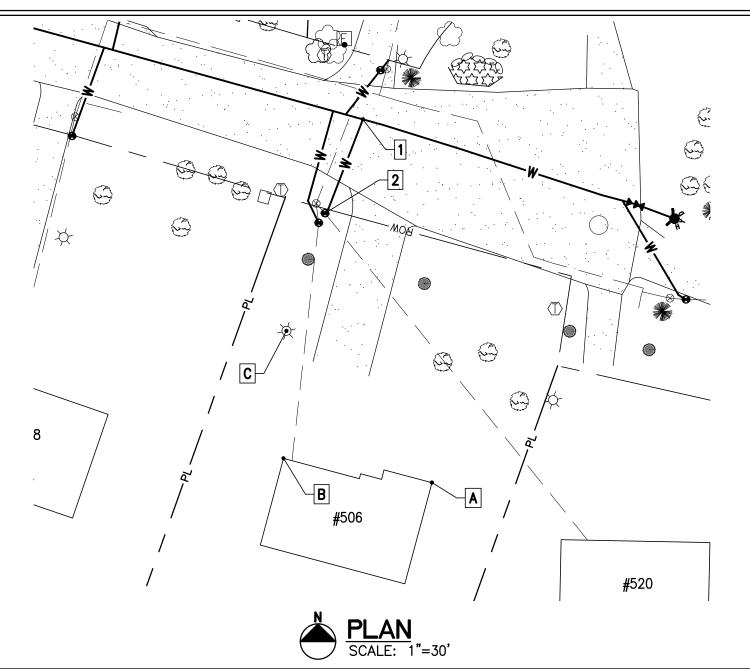

|    | P: 802.879.7733<br>AEengineers.com |  |
|----|------------------------------------|--|
| ++ |                                    |  |

| Project Name: Lamplite Acres Waterline, Contract No. 1 |  |  |  |
|--------------------------------------------------------|--|--|--|
| Contractor: Munson Earth Moving Corporation            |  |  |  |
| Description: <u>Water Service Ties</u>                 |  |  |  |
| Location: <u>#506 Lamplite Lane</u>                    |  |  |  |
| Date Installed: 2021                                   |  |  |  |

Material/Size/Type/Etc.: 3/4" CU

### MEASURED DISTANCE

|   | Α     | В      | С     | DESC. |
|---|-------|--------|-------|-------|
| 1 | 115'  | 107.6' | 76'   | CORP. |
| 2 | 92.2' | 77.5'  | 42.5' | CURB. |

| 6 Market Place, Suite 2<br>Essex Jct., VT 05452 |
|-------------------------------------------------|
| P: 802.879.7733                                 |