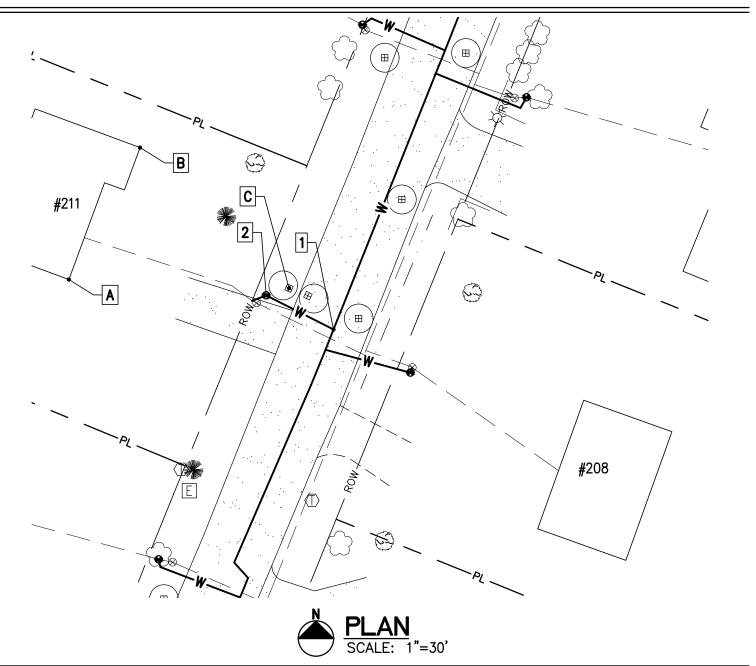

| Essex Jct., VT 05452               |
|------------------------------------|
| P: 802.879.7733<br>AEengineers.com |

| Project Name: Lamplite Acres Waterline, Contract No. 1 |
|--------------------------------------------------------|
| Contractor: Munson Earth Moving Corporation            |
| Description: <u>Water Service Ties</u>                 |
| Location: #48 Aspen Lane                               |
| Date Installed: 2021                                   |

| MEASURED | DISTANCE |
|----------|----------|
|          |          |

|   | Α      | В     | С     | DESC. |
|---|--------|-------|-------|-------|
| 1 | 105.5' | 109'  | 20'   | CORP. |
| 2 | 69.5'  | 80.3' | 18.3' | CURB. |

| Project Name: Lamplite Acres Waterline, Contract No. 1 |   |
|--------------------------------------------------------|---|
| Contractor: Munson Earth Moving Corporation            |   |
| Description: <u>Water Service Ties</u>                 |   |
| Location: #49 Aspen Lane                               | 1 |
| Date Installed: <u>2021</u>                            | 2 |

Material/Size/Type/Etc.: <u>3/4" CU</u>