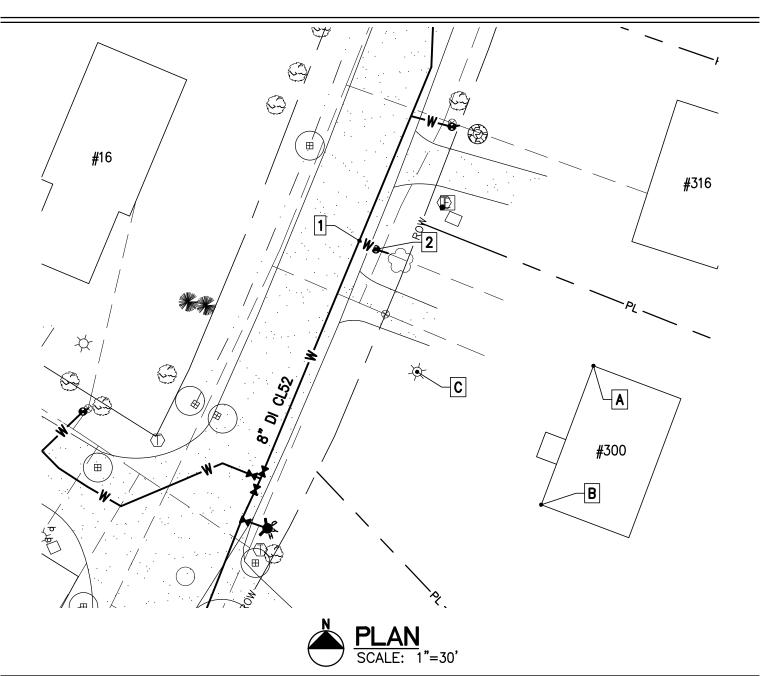

| Project Name: Lamplite Acres Waterline, Contract No. 1 |  |  |
|--------------------------------------------------------|--|--|
| Contractor: Munson Earth Moving Corporation            |  |  |
| Description: <u>Water Service Ties</u>                 |  |  |
| Location: <u>#300 White Birch Lane</u>                 |  |  |
| Date Installed: <u>2021</u>                            |  |  |
|                                                        |  |  |

| Material/Size/Type/Etc.: 3 | /4" | CU |
|----------------------------|-----|----|
|----------------------------|-----|----|

| MEASURED DISTANCE |       |       |       |       |  |
|-------------------|-------|-------|-------|-------|--|
|                   | А     | В     | С     | DESC. |  |
| 1                 | 82.5' | 101'  | 46'   | CORP. |  |
| 2                 | 77.5' | 94.8' | 40.6' | CURB. |  |