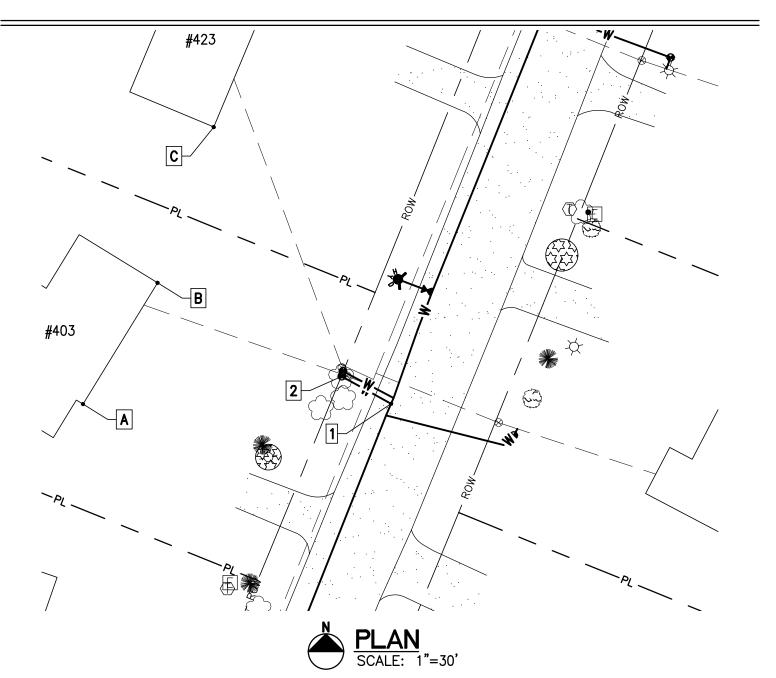

6 Market Place, Suite 2 Essex Jct., VT 05452 P: 802.879.7733 AEengineers.com

| Project Name: Lamplite Acres Waterline, Contract No. 1 | [       |
|--------------------------------------------------------|---------|
| Contractor: Munson Earth Moving Corporation            |         |
| Description: <u>Water Service Ties</u>                 |         |
| Location: #423 White Birch Lane                        | 1       |
| Date Installed: <u>2021</u>                            | 2       |
|                                                        | · · · · |

| Material/Size/Type/Etc.: <u>3/4" CU</u> |  |
|-----------------------------------------|--|
|-----------------------------------------|--|

| MEASURED DISTANCE |       |       |       |       |
|-------------------|-------|-------|-------|-------|
|                   | А     | В     | С     | DESC. |
| 1                 | 97.8' | 80'   | 97.3' | CORP. |
| 2                 | 82'   | 64.2' | 86.5' | CURB. |