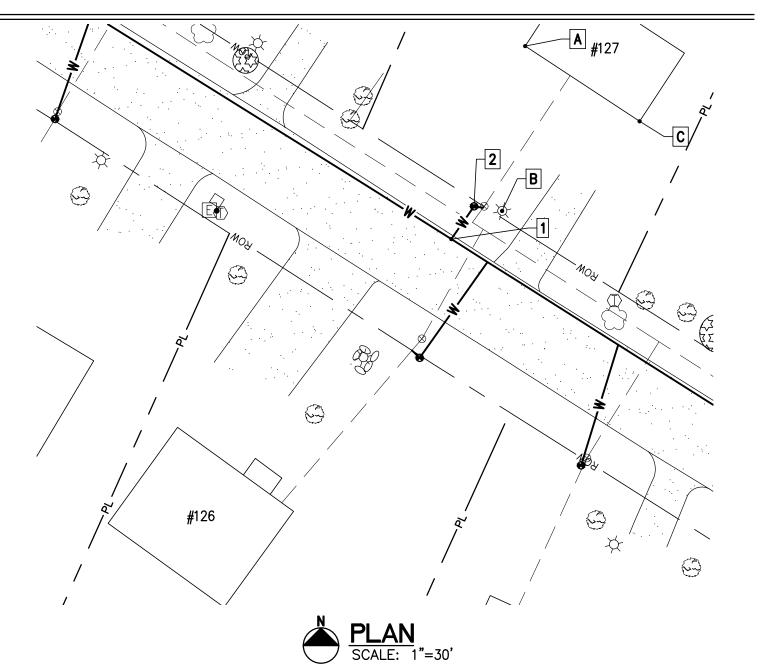

| Project | Name: | Lamplite | Acres | Waterline, | Contract | No. | 1 |
|---------|-------|----------|-------|------------|----------|-----|---|
|         |       |          |       |            |          |     |   |

| Contractor: Munson Earth Moving Corporation |  |
|---------------------------------------------|--|
|---------------------------------------------|--|

Description: Water Service Ties

Location: #126 White Birch Lane

Date Installed: 2021

Material/Size/Type/Etc.: 3/4" CU

#### MEASURED DISTANCE

|   | Α      | В     | С     | DESC. |
|---|--------|-------|-------|-------|
| 1 | 108.5' | 48.5' | 98'   | CORP. |
| 2 | 78.3'  | 17.6' | 61.8' | CURB. |

| 6 Market Place, Suite<br>Essex Jct., VT 05452 |  |
|-----------------------------------------------|--|
| P: 802.879.7733<br>AEengineers.com            |  |

| Project Name: Lamplite Acres Waterline, Contract No. 1 | ſ |
|--------------------------------------------------------|---|
| Contractor: Munson Earth Moving Corporation            |   |
| Description: <u>Water Service Ties</u>                 | Γ |
| Location: #127 White Birch Lane                        | Γ |
| Date Installed: <u>2021</u>                            |   |

| MEASURED DISTANCE |       |       |       |       |
|-------------------|-------|-------|-------|-------|
|                   | А     | В     | С     | DESC. |
| 1                 | 64.5' | 17.5' | 69.5' | CORP. |
| 2                 | 52.4' | 8.3'  | 57.7' | CURB. |