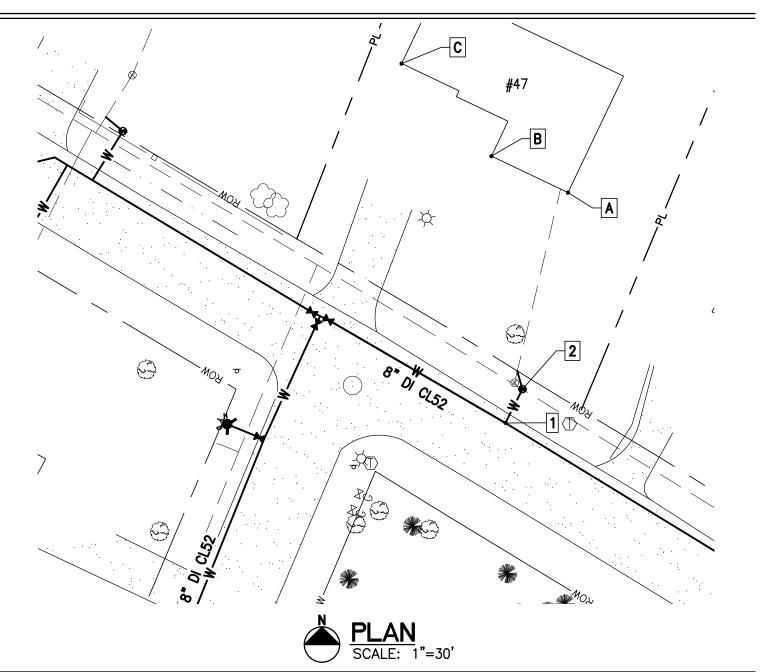

| 6 Market Place, Suite |
|-----------------------|
| Essex Jct., VT 05452  |
|                       |
| P: 802.879.7733       |
|                       |

| Project Name: Lamplite Acres Waterline, Contract No. 1 |  |  |  |
|--------------------------------------------------------|--|--|--|
| Contractor: Munson Earth Moving Corporation            |  |  |  |
| Description: <u>Water Service Ties</u>                 |  |  |  |
| Location: #47 White Birch Lane                         |  |  |  |
| Date Installed: <u>2021</u>                            |  |  |  |
| Material/Size/Type/Etc.: <u>3/4"CU</u>                 |  |  |  |

#### MEASURED DISTANCE

|   | A     | В     | С      | DESC. |
|---|-------|-------|--------|-------|
| 1 | 74.5' | 83'   | 116.5' | CORP. |
| 2 | 63.5' | 73.5' | 108.5' | CURB. |

| 6 Market Place, Suite :<br>Essex Jct., VT 05452 | 2 |
|-------------------------------------------------|---|
| P: 802.879.7733<br>AEengineers.com              |   |