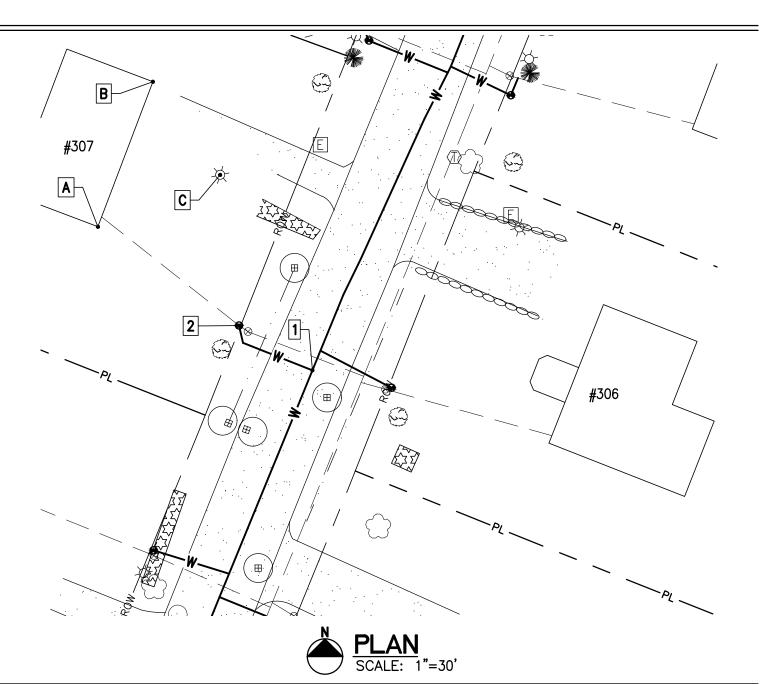

| Essex Jct., VT 05452               |  |
|------------------------------------|--|
| P: 802.879.7733<br>AFengineers.com |  |

| Project Name: Lamplite Acres Waterline, Contract No. 1 |   |
|--------------------------------------------------------|---|
| Contractor: Munson Earth Moving Corporation            |   |
| Description: <u>Water Service Ties</u>                 |   |
| Location: <u>#307 Lamplite Lane</u>                    | 1 |
| Date Installed: <u>2021</u>                            | 2 |
|                                                        |   |

|   | <u>MEAS</u> | <u>SURED</u> | DISTA | <u>NCE</u> |
|---|-------------|--------------|-------|------------|
|   | Α           | В            | С     | DESC.      |
| 1 | 70'         | 57 4'        | 08'   | CORP       |

42'

81

54.2

CURB.

Material/Size/Type/Etc.: <u>3/4" CU</u>

Essex Jct., VT 05452 P: 802.879.7733

| Project Name: Lamplite Acres Waterline, Contract No. 1 |   |   |
|--------------------------------------------------------|---|---|
| Contractor: Munson Earth Moving Corporation            |   |   |
| Description: <u>Water Service Ties</u>                 |   |   |
| Location: <u>#325 Lamplite Lane</u>                    | 1 |   |
| Date Installed: <u>2021</u>                            | 2 |   |
|                                                        |   | _ |