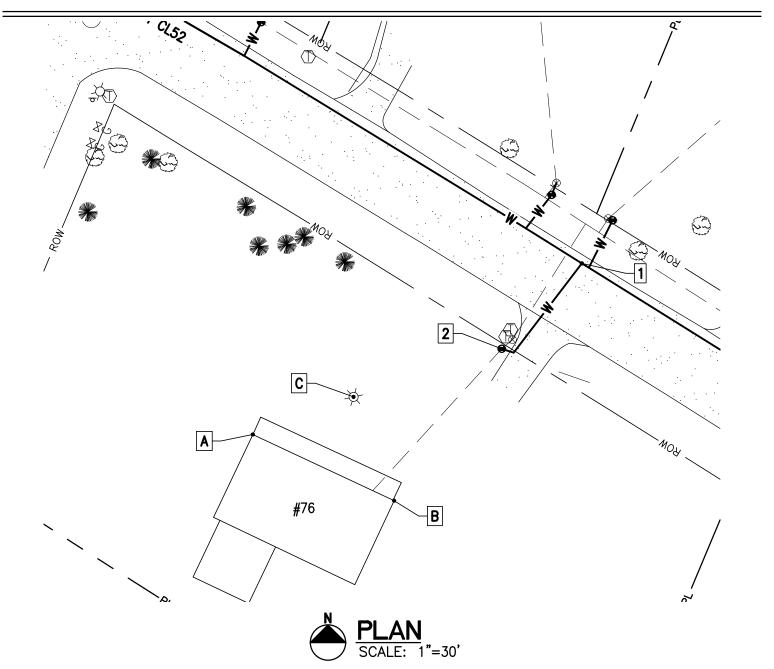

| Essex Jct., VT 05452               |  |
|------------------------------------|--|
| P: 802.879.7733<br>AFengineers.com |  |

| Project Name: Lamplite Acres Waterline, Contract No. 1 |   |
|--------------------------------------------------------|---|
| Contractor: Munson Earth Moving Corporation            |   |
| Description: <u>Water Service Ties</u>                 |   |
| Location: #76 White Birch Lane                         | 1 |
| Date Installed: <u>2021</u>                            | 2 |
|                                                        |   |

| Material/Size/Type/Etc.: | 3/4"CU |
|--------------------------|--------|
|                          |        |

| MEASURED DISTANCE |       |       |       |       |
|-------------------|-------|-------|-------|-------|
|                   | А     | В     | С     | DESC. |
| 1                 | 110'  | 96.4' | 74.4' | CORP. |
| 2                 | 28.3' | 58'   | 43.5' | CURB. |