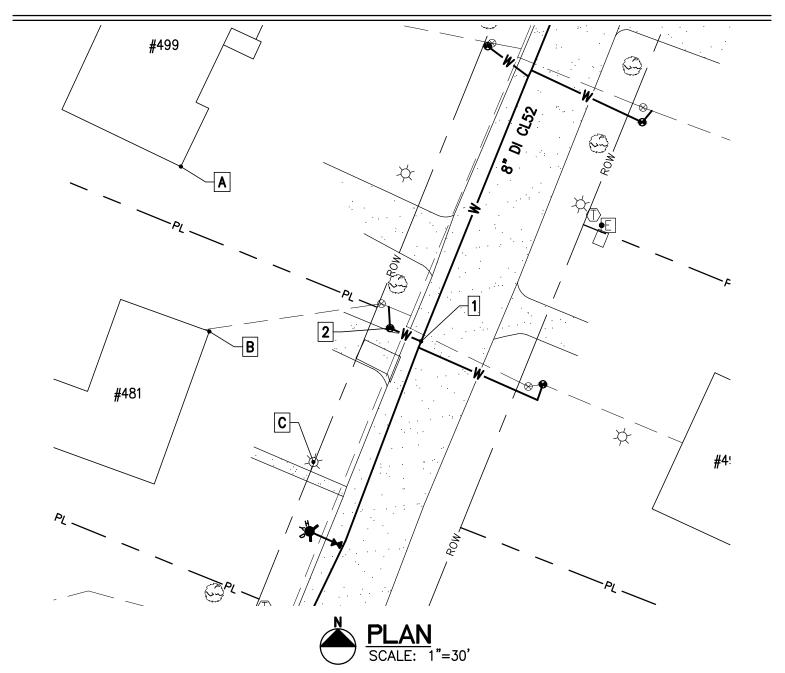

| 6 Market Place, Suite<br>Essex Jct., VT 05452 | 2 |
|-----------------------------------------------|---|
| P: 802.879.7733                               |   |

| Project Name: Lamplite Acres Waterline, Contract No. 1 |   |
|--------------------------------------------------------|---|
| Contractor: Munson Earth Moving Corporation            |   |
| Description: <u>Water Service Ties</u>                 |   |
| Location: #481 White Birch Lane                        | 1 |
| Date Installed: <u>2021</u>                            | 2 |

|   | MEASURED DISTANCE |               |       |       |  |
|---|-------------------|---------------|-------|-------|--|
|   | A                 | В             | С     | DESC. |  |
| 1 | 92.6'             | 63.9'         | 46.7' | CORP. |  |
| 2 | 83.6'             | 57.2 <b>'</b> | 47.6' | CURB. |  |