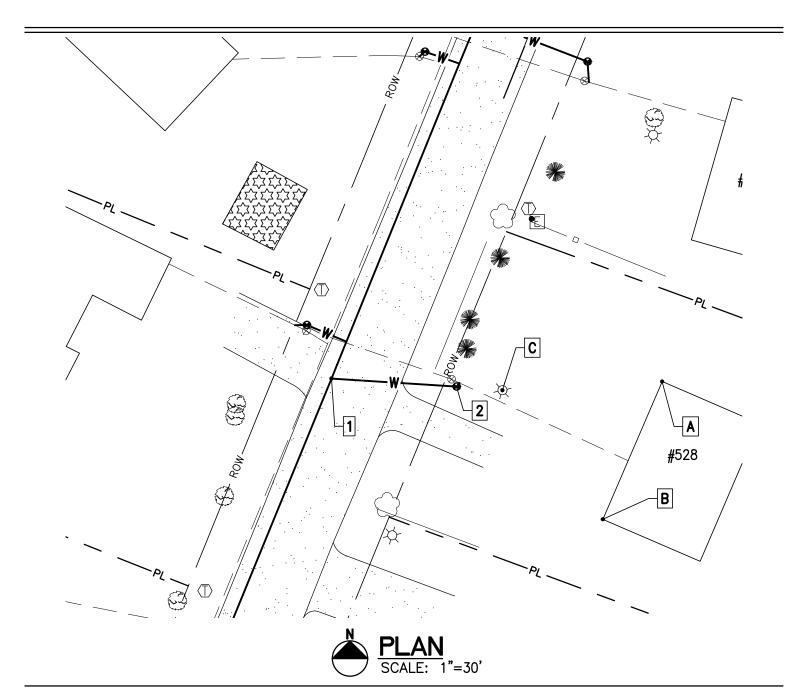

| 6 Market Place, Suite<br>Essex Jct., VT 05452 | 2 |
|-----------------------------------------------|---|
| P: 802.879.7733                               |   |

| Project Name: Lamplite Acres Waterline, Contract No. 1 |  |  |  |
|--------------------------------------------------------|--|--|--|
| Contractor: Munson Earth Moving Corporation            |  |  |  |
| Description: <u>Water Service Ties</u>                 |  |  |  |
| Location: <u>#528 White Birch Lane</u>                 |  |  |  |
| Date Installed: <u>2021</u>                            |  |  |  |

MEASURED DISTANCE

|   | A     | В             | С   | DESC. |
|---|-------|---------------|-----|-------|
| 1 | 104'  | 96.3 <b>'</b> | 46' | CORP. |
| 2 | 63.9' | 62'           | 9'  | CURB. |

Material/Size/Type/Etc.: <u>3/4" CU</u>