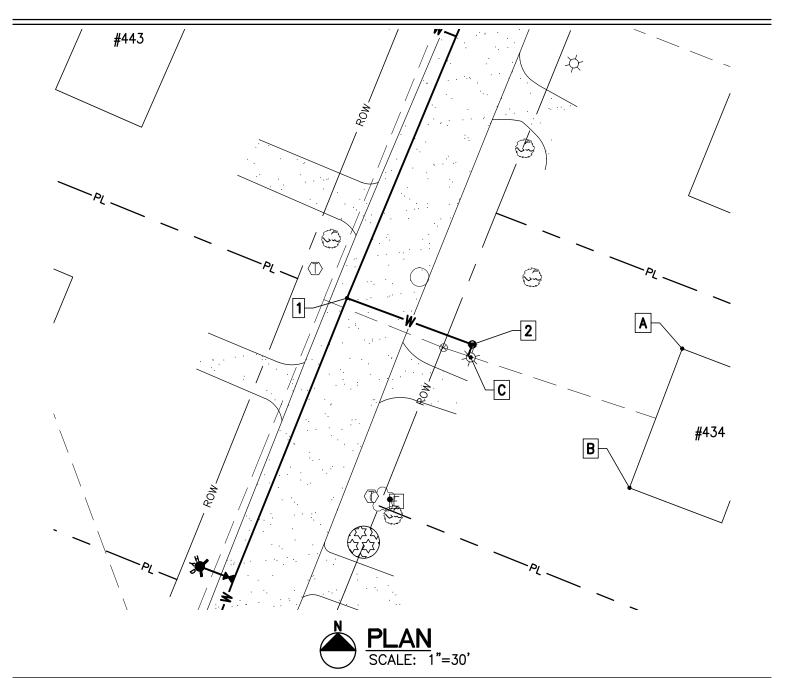

| Project Name: Lamplite Acres Waterline, Contract No. 1 |  |  |  |
|--------------------------------------------------------|--|--|--|
| Contractor: Munson Earth Moving Corporation            |  |  |  |
| Description: <u>Water Service Ties</u>                 |  |  |  |
| Location: #443 White Birch Lane                        |  |  |  |
| Date Installed: <u>2021</u>                            |  |  |  |

# MEASURED DISTANCE

|   | Α     | В     | С      | DESC. |
|---|-------|-------|--------|-------|
| 1 | 82'   | 82.2' | 51.3'  | CORP. |
| 2 | 69.2' | 72.7' | 132.6' | CURB. |

| Essex Jct., VT 05452               |
|------------------------------------|
| P: 802.879.7733<br>AEengineers.com |

| 6 Market Place, Suite<br>Essex Jct., VT 05452 | : 2 |
|-----------------------------------------------|-----|
| P: 802.879.7733<br>AEengineers.com            |     |

| Project Name: Lamplite Acres Waterline, Contract No. 1 |  |  |  |
|--------------------------------------------------------|--|--|--|
| Contractor: Munson Earth Moving Corporation            |  |  |  |
| Description: <u>Water Service Ties</u>                 |  |  |  |
| Location: #434 White Birch Lane                        |  |  |  |
| Date Installed: 2021                                   |  |  |  |

## MEASURED DISTANCE

|   | Α      | В     | С    | DESC. |
|---|--------|-------|------|-------|
| 1 | 109.8' | 108'  | 44'  | CORP. |
| 2 | 66.1'  | 67.3' | 3.4' | CURB. |

| Essex Jct., VT 05452               |
|------------------------------------|
| P: 802.879.7733<br>AEengineers.com |
|                                    |