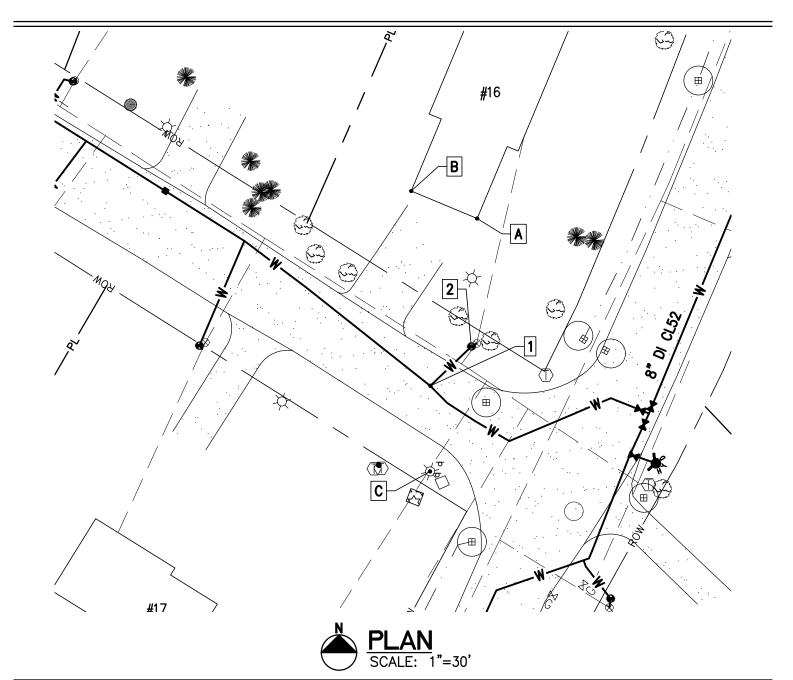

Essex Jct., VT 05452 P: 802.879.7733 AEengineers.com

| Project Name: Lamplite Acres Waterline, Contract No. 1 |   |
|--------------------------------------------------------|---|
| Contractor: Munson Earth Moving Corporation            |   |
| Description: <u>Water Service Ties</u>                 |   |
| Location: #16 Lamplite Lane                            | 1 |
| Date Installed: <u>2021</u>                            | 2 |
|                                                        |   |

| Material/Size/Type/Etc.: | 3/4"CU |
|--------------------------|--------|
|                          |        |

| MEASURED DISTANCE |       |       |       |       |
|-------------------|-------|-------|-------|-------|
|                   | А     | В     | С     | DESC. |
| 1                 | 56.6' | 64.5' | 23.8' | CORP. |
| 2                 | 40.3' | 52.2' | 41'   | CURB. |

| P: 802.879.7733<br>AEengineers.com |  |
|------------------------------------|--|

| Project Name: Lamplite Acres Waterline, Contract No. 1 |
|--------------------------------------------------------|
| Contractor: Munson Earth Moving Corporation            |
| Description: Water Service Ties                        |
| Location: #17 Lamplite Lane                            |
|                                                        |

Date Installed: 2021

Material/Size/Type/Etc.: <u>3/4" CU</u>

#### MEASURED DISTANCE

|   | А     | В      | С     | DESC. |
|---|-------|--------|-------|-------|
| 1 | 46.7' | 101.5' | 48.4' | CORP. |
| 2 | 63.3' | 69'    | 30.6' | CURB. |

| Essex Jct., | VT 05452 |
|-------------|----------|
| P: 802.87   |          |