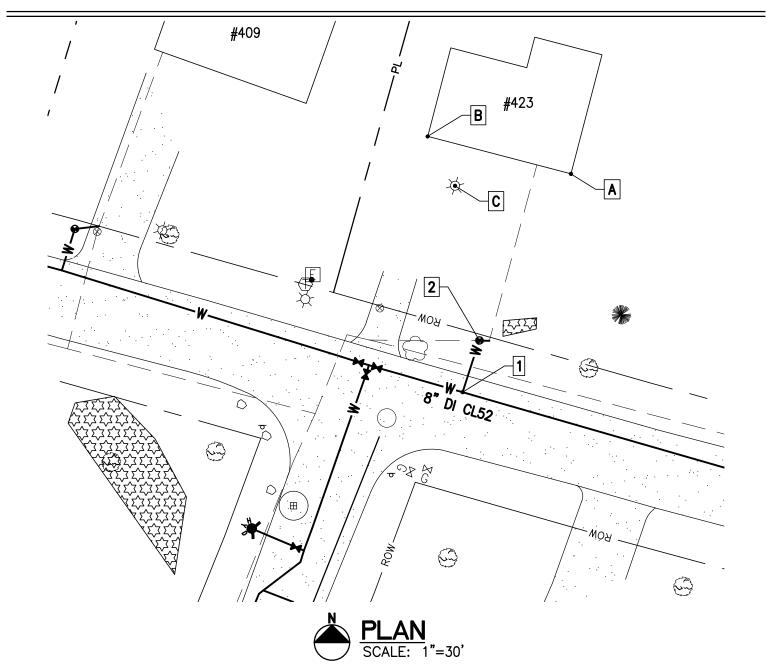

6 Market Place, Suite 2 Essex Jct., VT 05452 P: 802.879.7733 AEengineers.com

| Project Name: Lamplite Acres Waterline, Contract No. 1 | [       |
|--------------------------------------------------------|---------|
| Contractor: Munson Earth Moving Corporation            |         |
| Description: <u>Water Service Ties</u>                 |         |
| Location: #423 White Birch Lane                        | 1       |
| Date Installed: <u>2021</u>                            | 2       |
|                                                        | · · · · |

| Material/Size/Type/Etc.: <u>3/4" CU</u> |  |
|-----------------------------------------|--|
|-----------------------------------------|--|

| MEASURED DISTANCE |       |       |       |       |
|-------------------|-------|-------|-------|-------|
|                   | А     | В     | С     | DESC. |
| 1                 | 97.8' | 80'   | 97.3' | CORP. |
| 2                 | 82'   | 64.2' | 86.5' | CURB. |