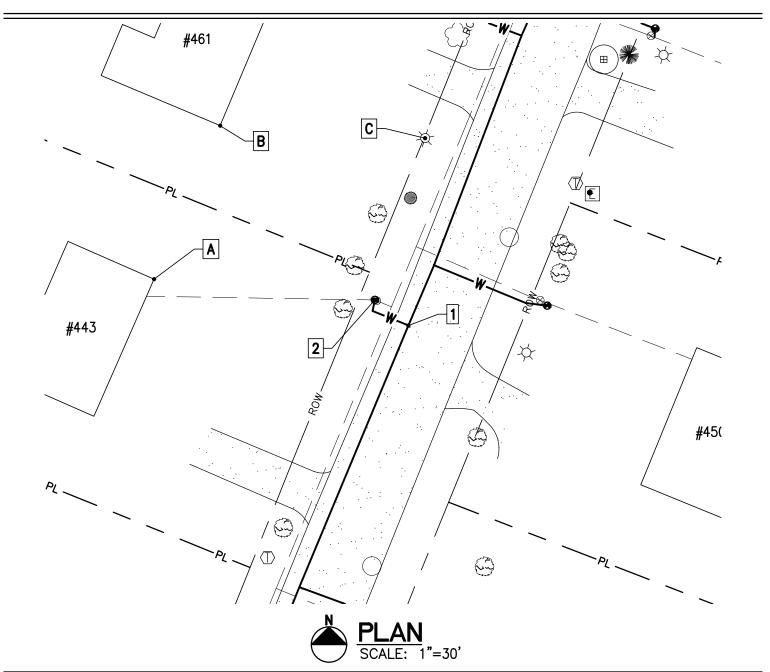

| Project Name: Lamplite Acres Waterline, Contract No. 1 |  |  |  |
|--------------------------------------------------------|--|--|--|
| Contractor: Munson Earth Moving Corporation            |  |  |  |
| Description: <u>Water Service Ties</u>                 |  |  |  |
| Location: #443 White Birch Lane                        |  |  |  |
| Date Installed: <u>2021</u>                            |  |  |  |

# MEASURED DISTANCE

|   | Α     | В     | С      | DESC. |
|---|-------|-------|--------|-------|
| 1 | 82'   | 82.2' | 51.3'  | CORP. |
| 2 | 69.2' | 72.7' | 132.6' | CURB. |

| Essex Jct., VT 05452               |
|------------------------------------|
| P: 802.879.7733<br>AEengineers.com |

| Project Name: Lamplite Acres Waterline, Contract No. 1 | Γ |
|--------------------------------------------------------|---|
| Contractor: Munson Earth Moving Corporation            |   |
| Description: <u>Water Service Ties</u>                 |   |
| Location: <u>#461 White Birch Lane</u>                 |   |
| Date Installed: <u>2021</u>                            | 2 |
|                                                        |   |

|   | MEASURED DISTANCE |     |       |       |  |
|---|-------------------|-----|-------|-------|--|
|   | Α                 | В   | С     | DESC. |  |
| 1 | 69'               | 98' | 43.3' | CORP. |  |
| 2 | 57.6'             | 90' | 42.9' | CURB. |  |