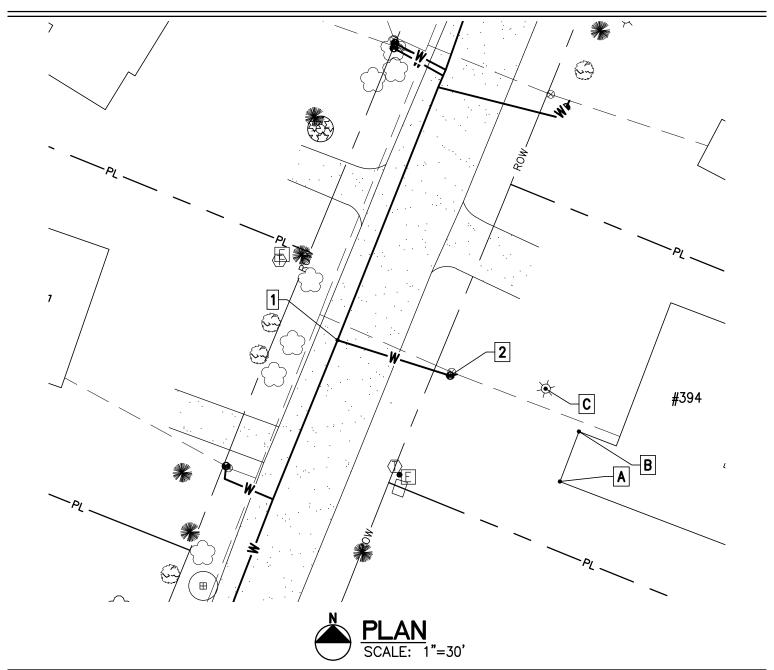

| 6 Market Place, Suite<br>Essex Jct., VT 05452 |
|-----------------------------------------------|
| P: 802.879.7733                               |

| Project Name: Lamplite Acres Waterline, Contract No. 1 |  |
|--------------------------------------------------------|--|
| Contractor: Munson Earth Moving Corporation            |  |
| Description: <u>Water Service Ties</u>                 |  |
| Location: <u>#394 White Birch Lane</u>                 |  |
| Date Installed: <u>2021</u>                            |  |
| Material/Size/Type/Etc.: <u>3/4"CU</u>                 |  |

| MEASURED DISTANCE |       |       |       |       |
|-------------------|-------|-------|-------|-------|
|                   | А     | В     | С     | DESC. |
| 1                 | 85'   | 82.3' | 67.7' | CORP. |
| 2                 | 47.3' | 43.9' | 30.4' | CURB. |