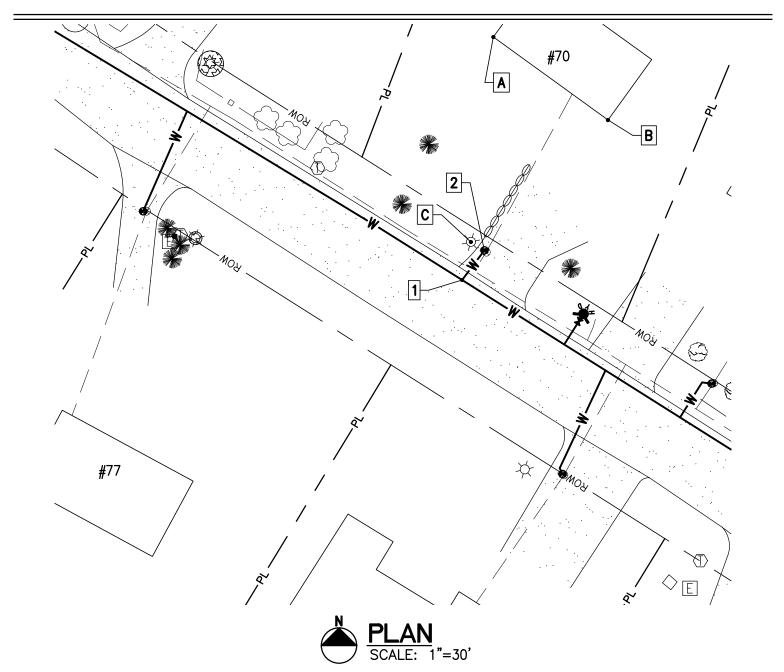

| Project Name: Lamplite Acres Waterline, Contract No. 1 |   |
|--------------------------------------------------------|---|
| Contractor: Munson Earth Moving Corporation            |   |
| Description: <u>Water Service Ties</u>                 |   |
| Location: #49 Aspen Lane                               | 1 |
| Date Installed: <u>2021</u>                            | 2 |

Material/Size/Type/Etc.: <u>3/4" CU</u>

#### MEASURED DISTANCE С DESC. В А CORP. 69' 33' 38.5' CURB. 54.5' 41.5' 53.5'

| 6 Market Place, Suite 2<br>Essex Jct., VT 05452 |  |
|-------------------------------------------------|--|
| P: 802.879.7733                                 |  |