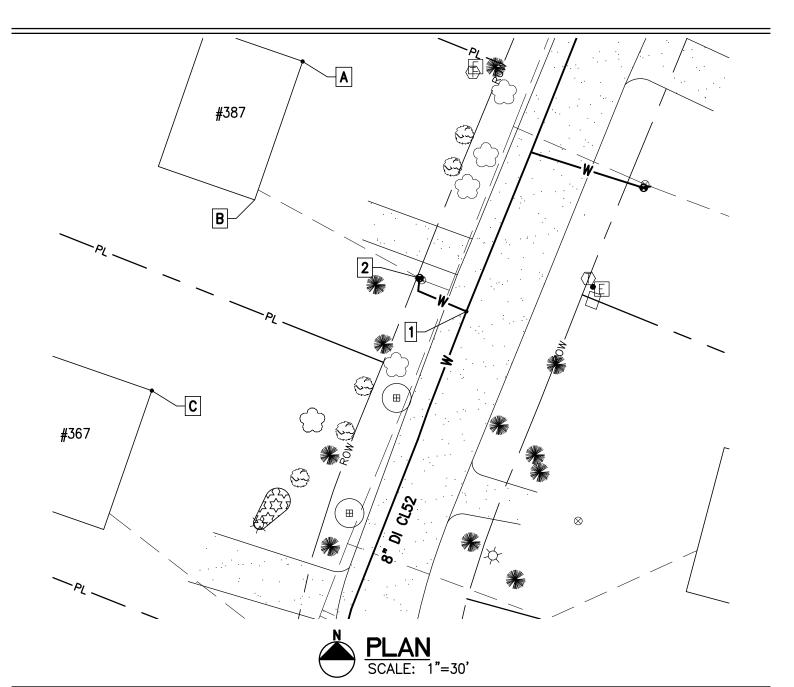

| 6 Market Place, Suite<br>Essex Jct., VT 05452 | 2 |
|-----------------------------------------------|---|
| P: 802.879.7733                               |   |

| Project Name: Lamplite Acres Waterline, Contract No. 1 |  |  |  |  |
|--------------------------------------------------------|--|--|--|--|
| Contractor: Munson Earth Moving Corporation            |  |  |  |  |
| Description: <u>Water Service Ties</u>                 |  |  |  |  |
| Location: #367 White Birch Lane                        |  |  |  |  |
| Date Installed: 2021                                   |  |  |  |  |

#### MEASURED DISTANCE

|   | А      | В             | С             | DESC. |
|---|--------|---------------|---------------|-------|
| 1 | 102.6' | 84.7 <b>'</b> | 47.7 <b>'</b> | CORP. |
| 2 | 89.4'  | 66.3'         | 37.4'         | CURB. |

| Project Name: Lamplite Acres Waterline, Contract No. 1 |
|--------------------------------------------------------|
| Contractor: Munson Earth Moving Corporation            |
| Description: <u>Water Service Ties</u>                 |
| Location: #387 White Birch Lane                        |
| Date Installed: <u>2021</u>                            |

# MEASURED DISTANCE

|   | Α     | В             | С      | DESC. |
|---|-------|---------------|--------|-------|
| 1 | 89.6' | 75'           | 106.4' | CORP. |
| 2 | 76'   | 55.7 <b>'</b> | 89.9'  | CURB. |