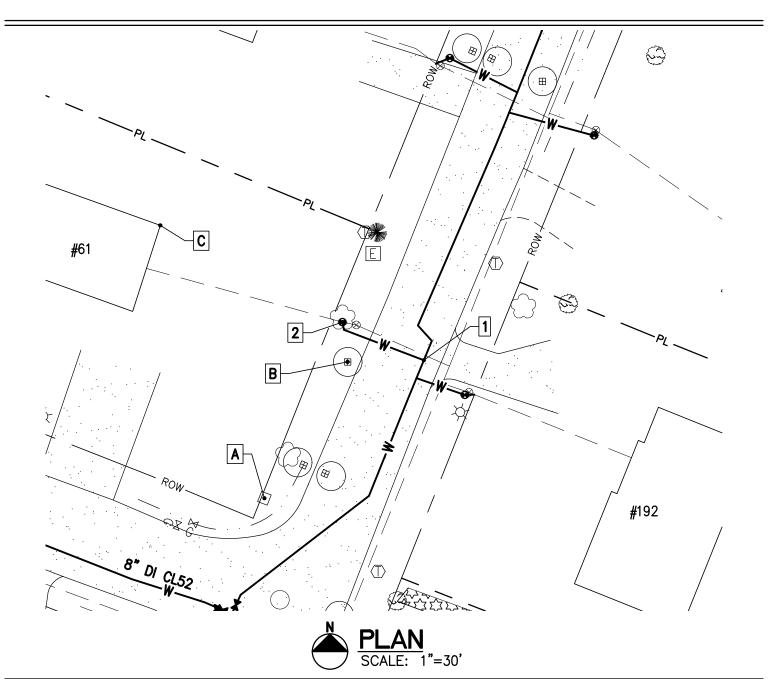

| Project Name: Lamplite Acres Waterline, Contract No. 1 | Γ |
|--------------------------------------------------------|---|
| Contractor: Munson Earth Moving Corporation            |   |
| Description: <u>Water Service Ties</u>                 |   |
| Location: <u>#461 White Birch Lane</u>                 |   |
| Date Installed: <u>2021</u>                            | 2 |
|                                                        |   |

|   | MEASURED DISTANCE |     |       |       |  |
|---|-------------------|-----|-------|-------|--|
|   | Α                 | В   | С     | DESC. |  |
| 1 | 69'               | 98' | 43.3' | CORP. |  |
| 2 | 57.6'             | 90' | 42.9' | CURB. |  |