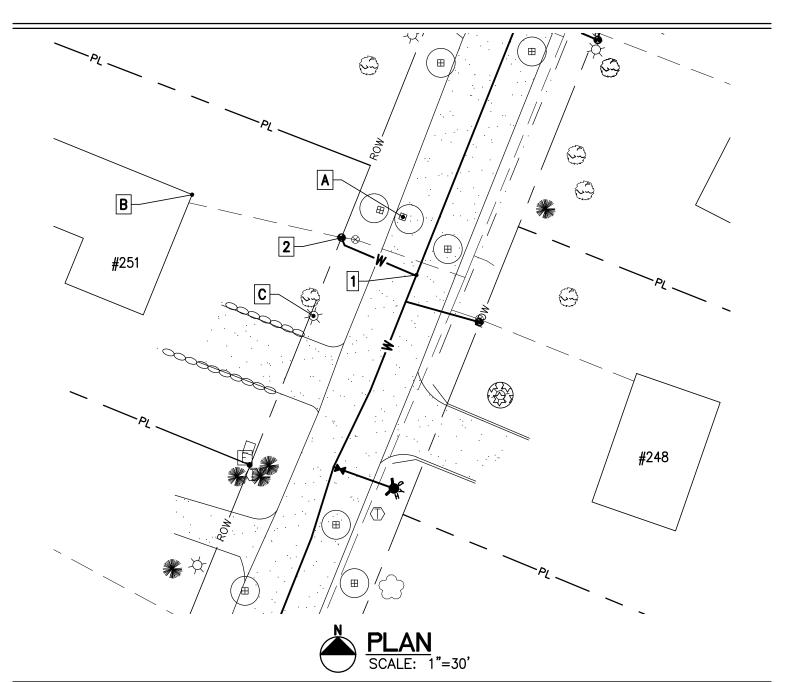

| Project Name: Lamplite Acres Waterline, Contract No. 1 | ſ |
|--------------------------------------------------------|---|
| Contractor: Munson Earth Moving Corporation            |   |
| Description: <u>Water Service Ties</u>                 | ſ |
| Location: #251 Lamplite Lane                           |   |
| Date Installed: <u>2021</u>                            |   |

MEASURED DISTANCE

|   | А     | В     | С     | DESC. |
|---|-------|-------|-------|-------|
| 1 | 22'   | 73.2' | 30.3' | CORP. |
| 2 | 20.5' | 49'   | 26'   | CURB. |

Material/Size/Type/Etc.: 3/4" CU