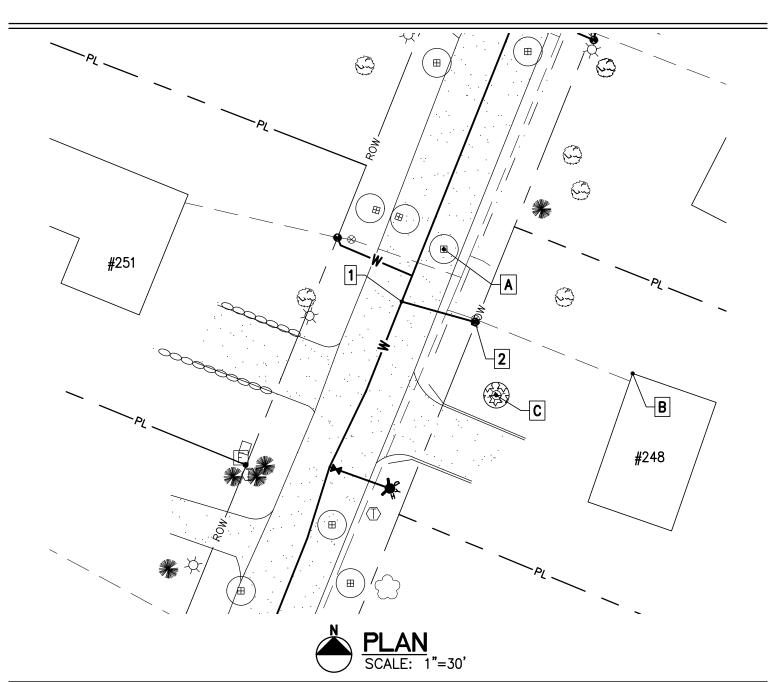

| Project Name: Lamplite Acres Waterline, Contract No. 1 |  |  |  |  |
|--------------------------------------------------------|--|--|--|--|
| Contractor: Munson Earth Moving Corporation            |  |  |  |  |
| Description: <u>Water Service Ties</u>                 |  |  |  |  |
| Location: <u>#248 Lamplite Lane</u>                    |  |  |  |  |
| Date Installed: 2021                                   |  |  |  |  |

| MEASURED DISTANCE |     |     |       |       |  |
|-------------------|-----|-----|-------|-------|--|
|                   | А   | В   | С     | DESC. |  |
| 1                 | 25' | 79' | 41.2' | CORP. |  |

CURB.

2 24.8' 53.8' 23.2'

Material/Size/Type/Etc.: 3/4" CU

| 6 Market Place, Suite :<br>Essex Jct., VT 05452 | 4 |
|-------------------------------------------------|---|
| P: 802.879.7733                                 |   |
|                                                 |   |

| Project Name: Lamplite Acres Waterline, Contract No. 1 | ſ |
|--------------------------------------------------------|---|
| Contractor: Munson Earth Moving Corporation            |   |
| Description: <u>Water Service Ties</u>                 | ſ |
| Location: #251 Lamplite Lane                           |   |
| Date Installed: <u>2021</u>                            |   |

MEASURED DISTANCE

|   | А     | В     | С     | DESC. |
|---|-------|-------|-------|-------|
| 1 | 22'   | 73.2' | 30.3' | CORP. |
| 2 | 20.5' | 49'   | 26'   | CURB. |

Material/Size/Type/Etc.: 3/4" CU