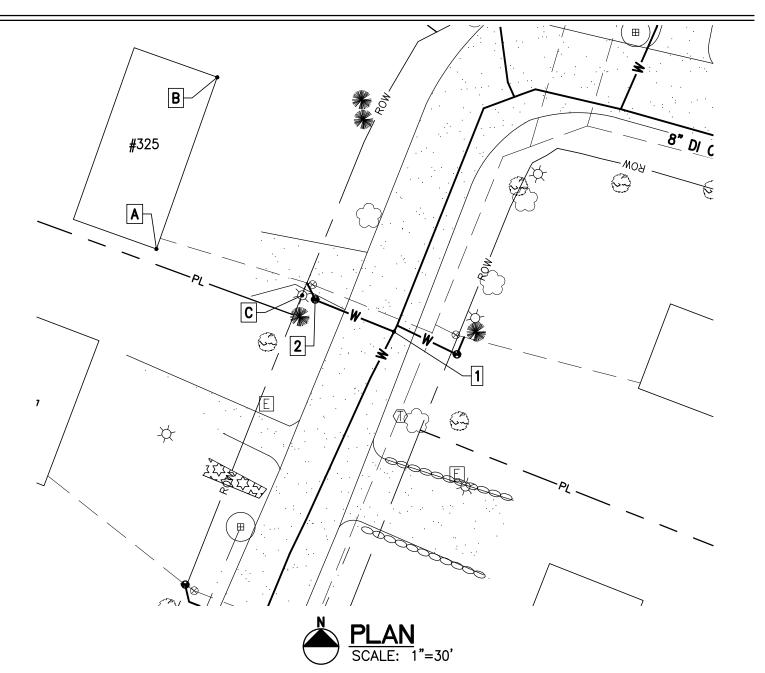

42'

81

54.2

CURB.

Material/Size/Type/Etc.: <u>3/4" CU</u>

Essex Jct., VT 05452 P: 802.879.7733

| Project Name: Lamplite Acres Waterline, Contract No. 1 |   |   |
|--------------------------------------------------------|---|---|
| Contractor: Munson Earth Moving Corporation            |   |   |
| Description: <u>Water Service Ties</u>                 |   |   |
| Location: <u>#325 Lamplite Lane</u>                    | 1 |   |
| Date Installed: <u>2021</u>                            | 2 |   |
|                                                        |   | _ |

| Material/Size/Type/Etc.: 3/4" CU |
|----------------------------------|
|----------------------------------|

|   | MEAS  | BURED | DISTA | NCE   |
|---|-------|-------|-------|-------|
|   | А     | В     | С     | DESC. |
| 1 | 81.5' | 92'   | 34.5' | CORP. |
| 2 | 48.2' | 71'   | 3.5'  | CURB. |