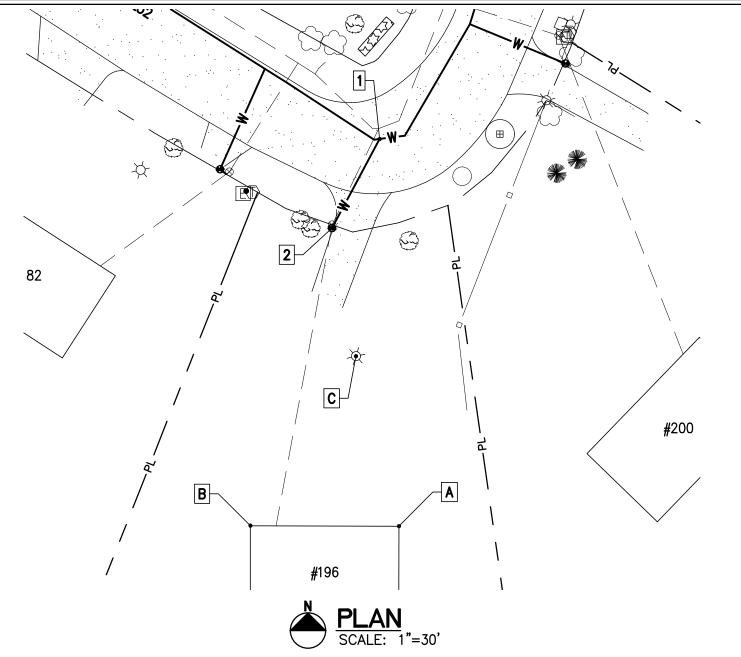

| Project Name: Lamplite Acres Waterline, Contract No. 1 |
|--------------------------------------------------------|
| Contractor: Munson Earth Moving Corporation            |
| Description: Water Service Ties                        |
| Location: #196 White Birch Lane                        |
| Date Installed: 2021                                   |

#### MEASURED DISTANCE С DESC. В Α CORP. 1 118' 124' 65' 2 CURB. 95.5' 96.5' 40.8

| Project Name: Lamplite Acres Waterline, Contract No. 1 |
|--------------------------------------------------------|
| Contractor: Munson Earth Moving Corporation            |
| Description: <u>Water Service Ties</u>                 |
| Location: <u>#200 White Birch Lane</u>                 |
| Date Installed: <u>2021</u>                            |
|                                                        |