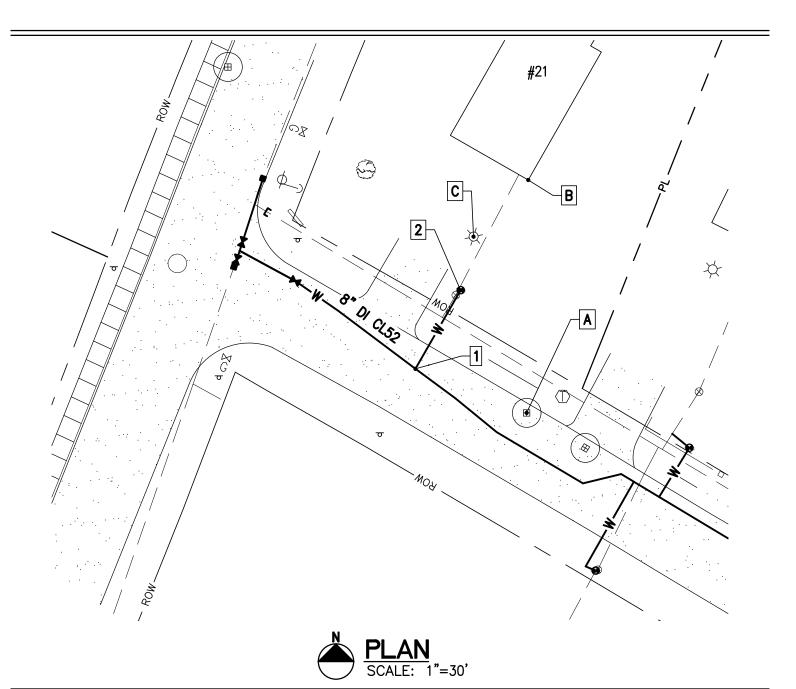

| Essex Jct., VT 05452               |  |
|------------------------------------|--|
| P: 802.879.7733<br>AEengineers.com |  |

| Project Name: Lamplite Acres Waterline, Contract No. 1 |   |
|--------------------------------------------------------|---|
| Contractor: Munson Earth Moving Corporation            |   |
| Description: <u>Water Service Ties</u>                 |   |
| Location: #21 White Birch Lane                         | 1 |
| Date Installed: <u>2021</u>                            | 2 |
| Material/Size/Type/Etc.: <u>3/4"CU</u>                 |   |

| MEASURED DISTANCE |       |               |       |       |  |  |
|-------------------|-------|---------------|-------|-------|--|--|
|                   | А     | В             | С     | DESC. |  |  |
| 1                 | 33.4' | 68.5'         | 39.5' | CORP. |  |  |
| 2                 | 43'   | 40.7 <b>'</b> | 12.3' | CURB. |  |  |