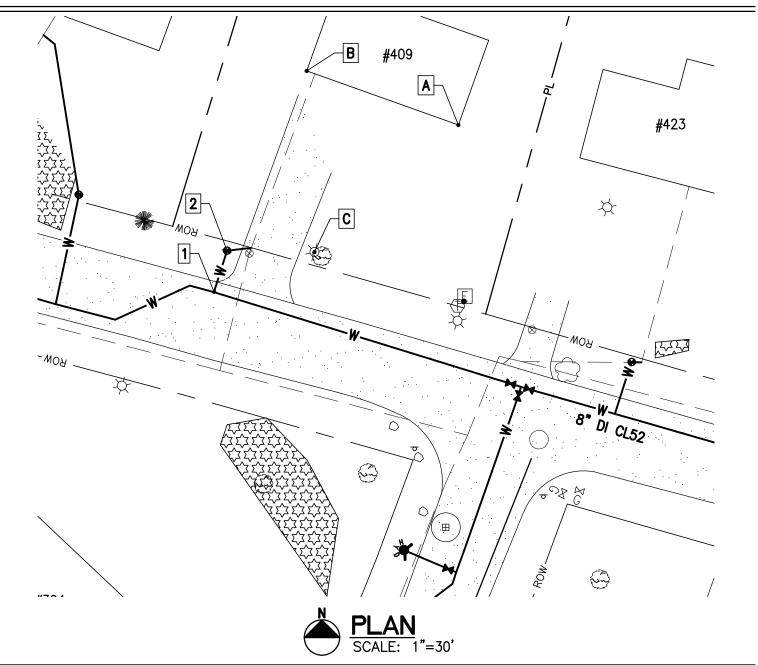

6 Market Place, Suite 2 Essex Jct., VT 05452 P: 802.879.7733 AEengineers.com

| Project Name: Lamplite Acres Waterline, Contract No. 1 | [       |
|--------------------------------------------------------|---------|
| Contractor: Munson Earth Moving Corporation            |         |
| Description: <u>Water Service Ties</u>                 |         |
| Location: #423 White Birch Lane                        | 1       |
| Date Installed: <u>2021</u>                            | 2       |
|                                                        | · · · · |

| Material/Size/Type/Etc.: <u>3/4" CU</u> |  |
|-----------------------------------------|--|
|-----------------------------------------|--|

| MEASURED DISTANCE |       |       |       |       |
|-------------------|-------|-------|-------|-------|
|                   | А     | В     | С     | DESC. |
| 1                 | 97.8' | 80'   | 97.3' | CORP. |
| 2                 | 82'   | 64.2' | 86.5' | CURB. |