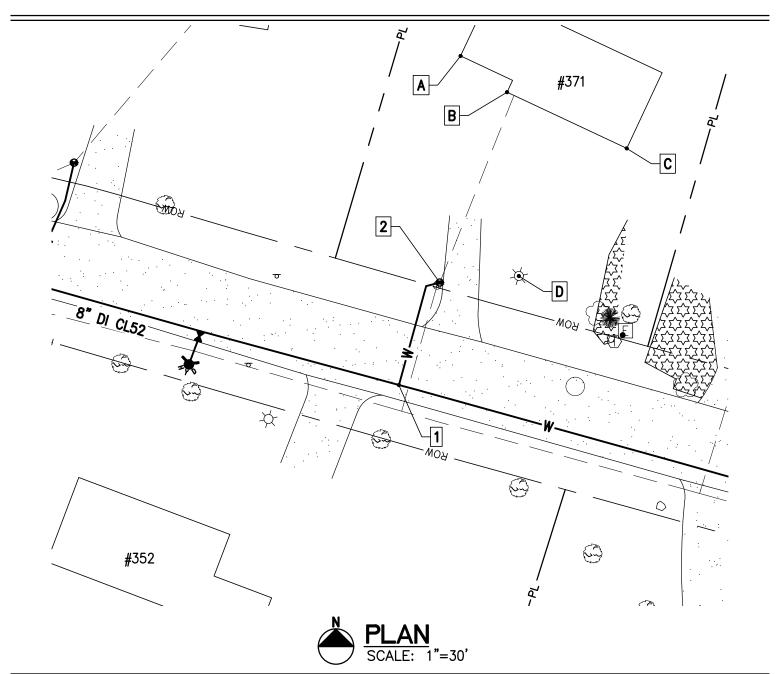

| Essex Jct., VT 05452               |  |
|------------------------------------|--|
| P: 802.879.7733<br>AEengineers.com |  |

|  | Project | Name: Lamplite | Acres | Waterline, | Contract | No. | 1 |
|--|---------|----------------|-------|------------|----------|-----|---|
|--|---------|----------------|-------|------------|----------|-----|---|

Contractor: Munson Earth Moving Corporation

Description: Water Service Ties

Location: #371 Lamplite Lane

Date Installed: 2021

Material/Size/Type/Etc.: 3/4" CU

# MEASURED DISTANCE

|   | A      | В     | С      | D     | DESC. |
|---|--------|-------|--------|-------|-------|
| 1 | 103.6' | 96.6' | 102.4' | -     | CORP. |
| 2 | 71'    | -     | 72.4'  | 25.2' | CURB. |