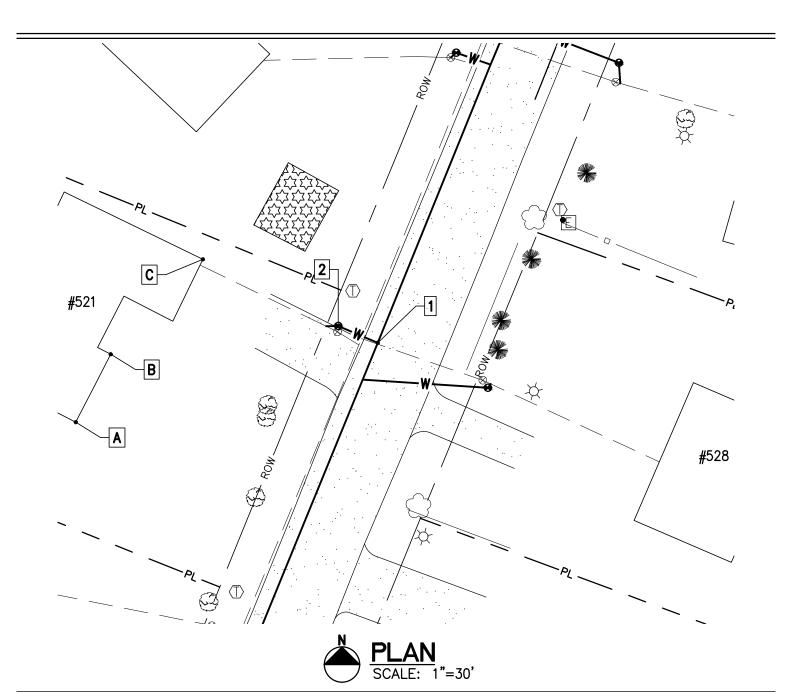

| Project Name: Lamplite Acres Waterline, Contract No. 1 |  |  |  |
|--------------------------------------------------------|--|--|--|
| Contractor: Munson Earth Moving Corporation            |  |  |  |
| Description: <u>Water Service Ties</u>                 |  |  |  |
| Location: #521 White Birch Lane                        |  |  |  |
| Date Installed: <u>2021</u>                            |  |  |  |

| MEASURED DISTANCE |       |       |       |       |
|-------------------|-------|-------|-------|-------|
|                   | А     | В     | С     | DESC. |
| 1                 | 95.3' | 83.5' | 61'   | CORP. |
| 2                 | 87.4' | 73.4' | 47.1' | CURB. |