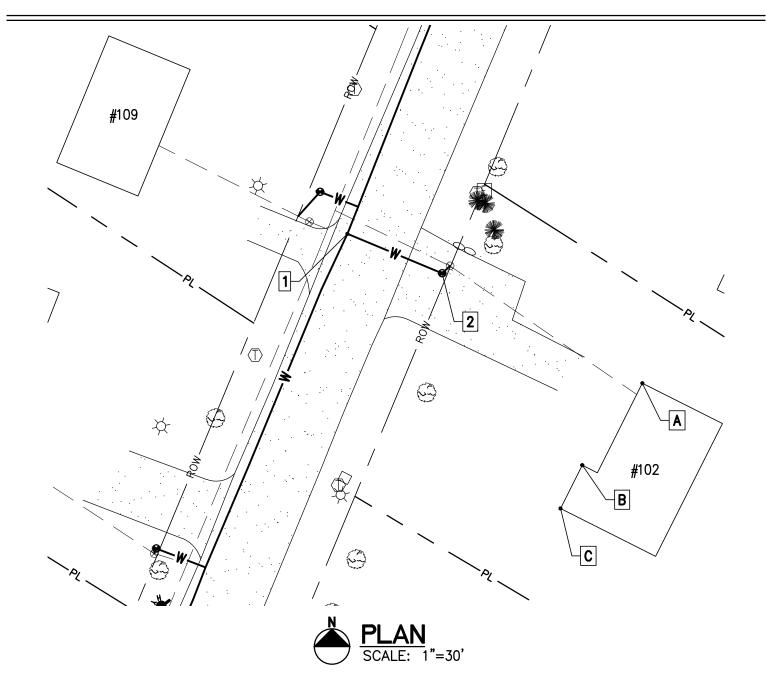

| Project Name: Lamplite Acres Waterline, Contract No. 1 |   |
|--------------------------------------------------------|---|
| Contractor: Munson Earth Moving Corporation            |   |
| Description: <u>Water Service Ties</u>                 |   |
| Location: #109 Aspen Lane                              | 1 |
| Date Installed: <u>2021</u>                            | 2 |
|                                                        |   |

| MEASURED DISTANCE |
|-------------------|
|-------------------|

|   | A     | В   | С     | DESC. |
|---|-------|-----|-------|-------|
| 1 | 61.8' | 65' | 25.5' | CORP. |
| 2 | 55.7' | 59' | 19'   | CURB. |