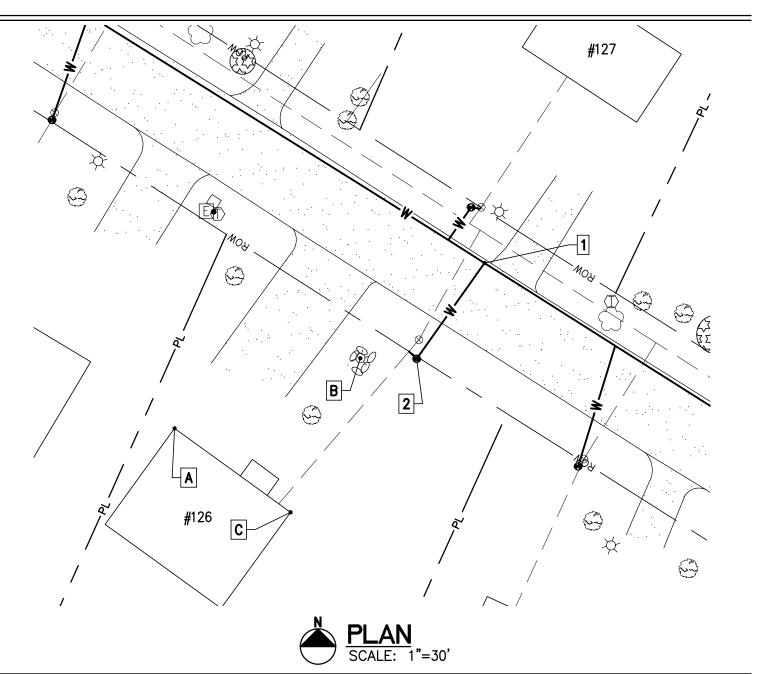

| Project | Name: | Lamplite | Acres | Waterline, | Contract | No. | 1 |
|---------|-------|----------|-------|------------|----------|-----|---|
|         |       |          |       |            |          |     |   |

| Contractor: Munson Earth Moving Corporation |  |
|---------------------------------------------|--|
|---------------------------------------------|--|

Description: Water Service Ties

Location: #126 White Birch Lane

Date Installed: 2021

Material/Size/Type/Etc.: 3/4" CU

#### MEASURED DISTANCE

|   | Α      | В     | С     | DESC. |
|---|--------|-------|-------|-------|
| 1 | 108.5' | 48.5' | 98'   | CORP. |
| 2 | 78.3'  | 17.6' | 61.8' | CURB. |

| 6 Market Place, Suite<br>Essex Jct., VT 05452 |  |
|-----------------------------------------------|--|
| P: 802.879.7733<br>AEengineers.com            |  |

| Project Name: Lamplite Acres Waterline, Contract No. 1 | ſ |
|--------------------------------------------------------|---|
| Contractor: Munson Earth Moving Corporation            |   |
| Description: <u>Water Service Ties</u>                 | Γ |
| Location: #127 White Birch Lane                        | Γ |
| Date Installed: <u>2021</u>                            |   |

| MEASURED DISTANCE |       |       |       |       |
|-------------------|-------|-------|-------|-------|
|                   | А     | В     | С     | DESC. |
| 1                 | 64.5' | 17.5' | 69.5' | CORP. |
| 2                 | 52.4' | 8.3'  | 57.7' | CURB. |