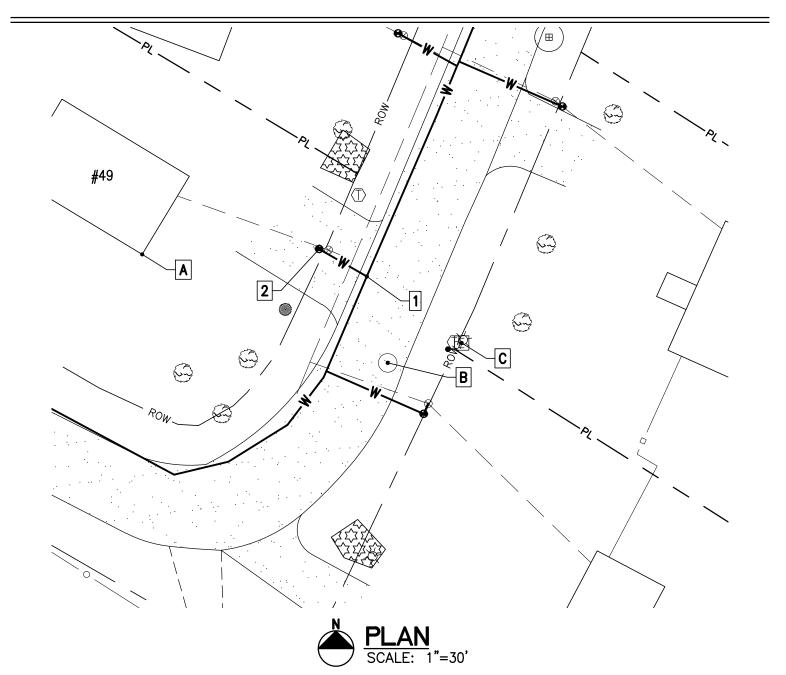

| Essex Jct., VT 05452               |
|------------------------------------|
| P: 802.879.7733<br>AEengineers.com |

| Project Name: Lamplite Acres Waterline, Contract No. 1 |
|--------------------------------------------------------|
| Contractor: Munson Earth Moving Corporation            |
| Description: <u>Water Service Ties</u>                 |
| Location: #48 Aspen Lane                               |
| Date Installed: 2021                                   |

| MEASURED | DISTANCE |
|----------|----------|
|          |          |

|   | Α      | В     | С     | DESC. |
|---|--------|-------|-------|-------|
| 1 | 105.5' | 109'  | 20'   | CORP. |
| 2 | 69.5'  | 80.3' | 18.3' | CURB. |