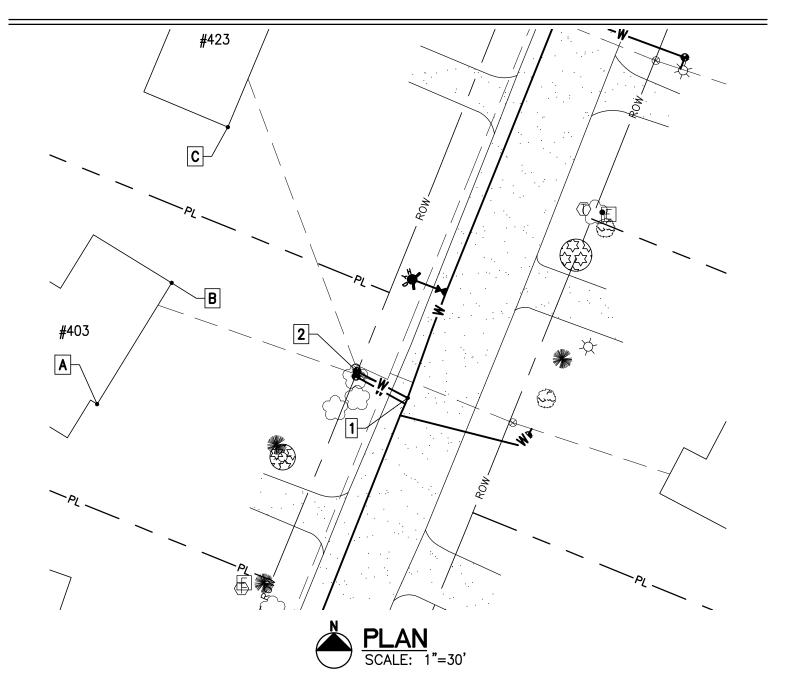

6 Market Place, Suite 2 Essex Jct., VT 05452 P: 802.879.7733 AEengineers.com

| Project Name: Lamplite Acres Waterline, Contract No. 1 | [       |
|--------------------------------------------------------|---------|
| Contractor: Munson Earth Moving Corporation            |         |
| Description: <u>Water Service Ties</u>                 |         |
| Location: #423 White Birch Lane                        | 1       |
| Date Installed: <u>2021</u>                            | 2       |
|                                                        | · · · · |

| Material/Size/Type/Etc.: <u>3/4" CU</u> |  |
|-----------------------------------------|--|
|-----------------------------------------|--|

| MEASURED DISTANCE |       |       |       |       |
|-------------------|-------|-------|-------|-------|
|                   | А     | В     | С     | DESC. |
| 1                 | 97.8' | 80'   | 97.3' | CORP. |
| 2                 | 82'   | 64.2' | 86.5' | CURB. |