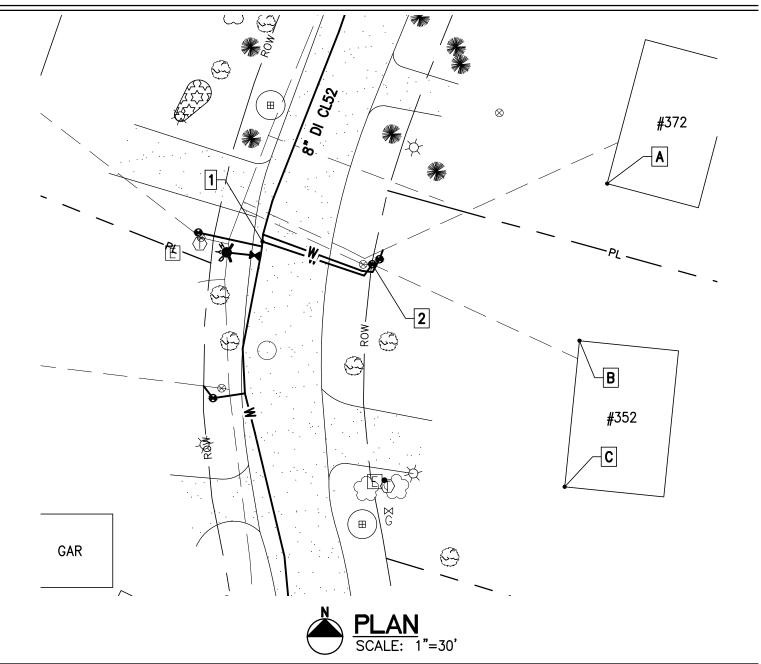

| 6 Market Place, Suite<br>Essex Jct., VT 05452 | 2 |
|-----------------------------------------------|---|
| P: 802.879.7733<br>AFengineers com            |   |

| Project Name: Lamplite Acres Waterline, Contract No. 1 |  |  |  |  |  |
|--------------------------------------------------------|--|--|--|--|--|
| Contractor: Munson Earth Moving Corporation            |  |  |  |  |  |
| Description: <u>Water Service Ties</u>                 |  |  |  |  |  |
| Location: <u>#372 White Birch Lane</u>                 |  |  |  |  |  |
| Date Installed: <u>2021</u>                            |  |  |  |  |  |

Material/Size/Type/Etc.: <u>3/4</u>" CU

#### MEASURED DISTANCE

|   | Α      | В      | С    | DESC. |
|---|--------|--------|------|-------|
| 1 | 106.3' | 108.5' | 130' | CORP. |
| 2 | 75.5'  | 69.5'  | 93'  | CURB. |

| 6 Market Place, Suite 2<br>Essex Jct., VT 05452 | 2 |
|-------------------------------------------------|---|
| P: 802.879.7733                                 |   |