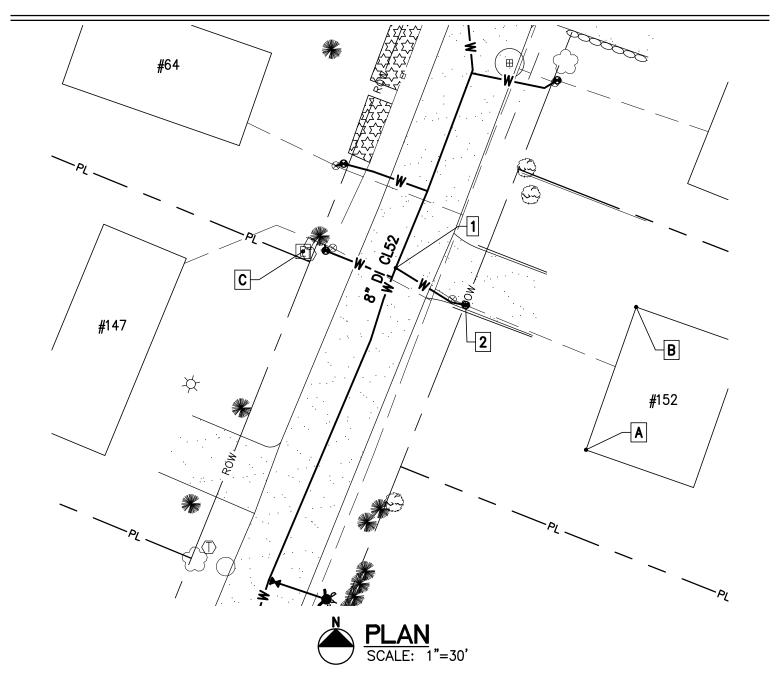

| Project Name: Lamplite Acres Waterline, Contract No. 1 |
|--------------------------------------------------------|
| Contractor: Munson Earth Moving Corporation            |
| Description: Water Service Ties                        |
| Location: #66 Aspen Lane                               |
| Date Installed: 2021                                   |

MEASURED DISTANCE

|   | A    | В      | С      | DESC. |
|---|------|--------|--------|-------|
| 1 | 94'  | 74.8'  | 64.8'  | CORP. |
| 2 | 119' | 108.5' | 102.5' | CURB. |

Material/Size/Type/Etc.: <u>3/4" CU</u>