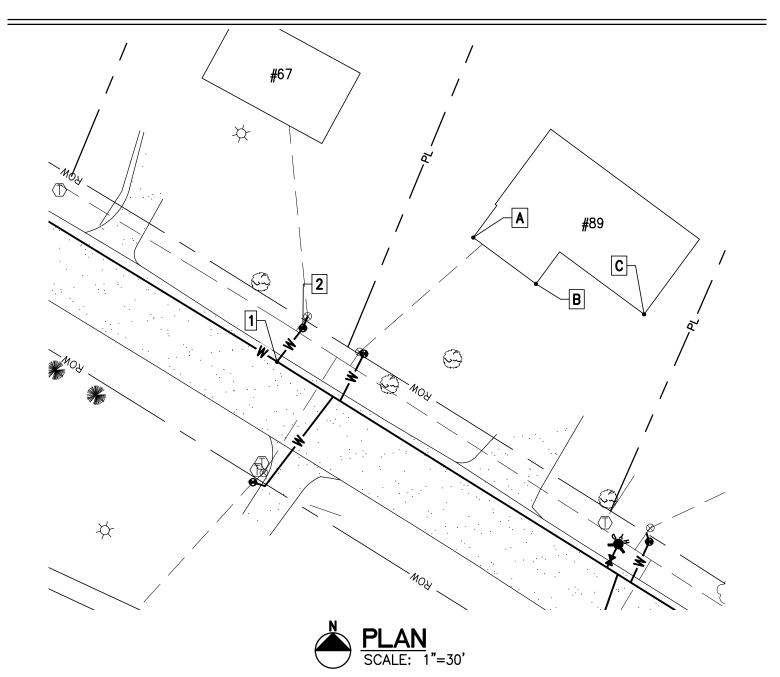

| Project Name: Lamplite Acres Waterline, Contract No. 1 |   |
|--------------------------------------------------------|---|
| Contractor: Munson Earth Moving Corporation            |   |
| Description: <u>Water Service Ties</u>                 |   |
| Location: #49 Aspen Lane                               | 1 |
| Date Installed: <u>2021</u>                            | 2 |

Material/Size/Type/Etc.: <u>3/4" CU</u>

#### MEASURED DISTANCE С DESC. В А CORP. 69' 33' 38.5' CURB. 54.5' 41.5' 53.5'

| 6 Market Place, Suite 2<br>Essex Jct., VT 05452 |  |
|-------------------------------------------------|--|
| P: 802.879.7733                                 |  |