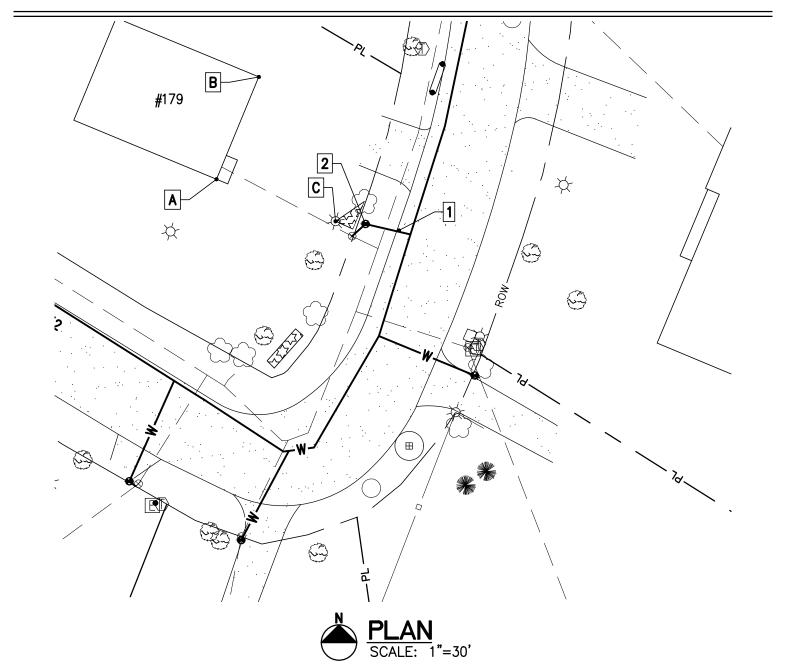

| 6 Market Place, Suite 2<br>Essex Jct., VT 05452 |
|-------------------------------------------------|
| P: 802.879.7733                                 |

| Project Name: Lamplite Acres Waterline, Contract No. 1 |
|--------------------------------------------------------|
| Contractor: Munson Earth Moving Corporation            |
| Description: <u>Water Service Ties</u>                 |
| Location: #179 White Birch Lane                        |
| Date Installed: <u>2021</u>                            |
| Material/Size/Type/Etc.: <u>3/4"CU</u>                 |

|   | MEASURED DISTANCE |       |     |       |  |
|---|-------------------|-------|-----|-------|--|
|   | Α                 | В     | С   | DESC. |  |
| 1 | 62'               | 71'   | 21' | CORP. |  |
| 2 | 49'               | 57.3' | 9'  | CURB. |  |