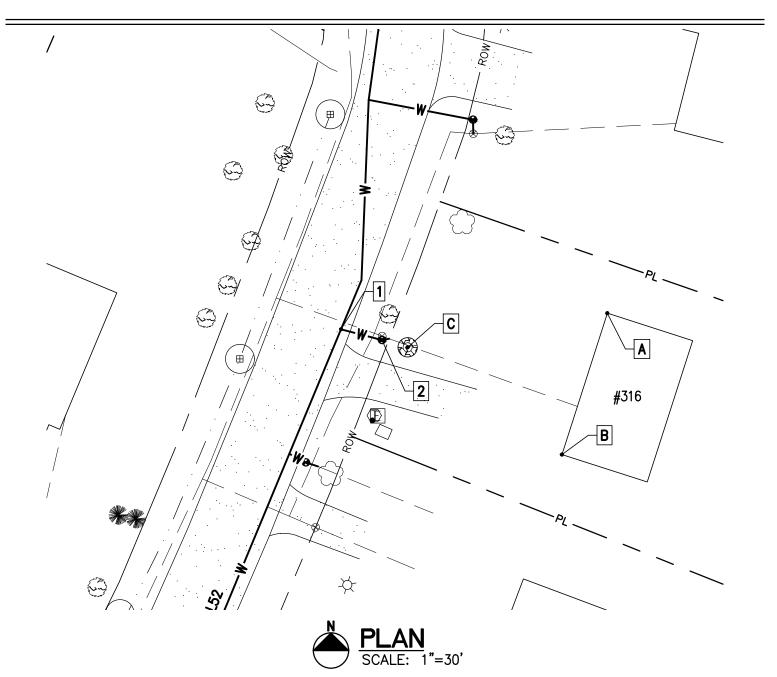

| Project Name: Lamplite Acres Waterline, Contract No. 1 |
|--------------------------------------------------------|
| Contractor: Munson Earth Moving Corporation            |
| Description: <u>Water Service Ties</u>                 |
| Location: #316 White Birch Lane                        |
| Date Installed: <u>2021</u>                            |

| Material/Size/Type/E | Etc.: <u>3/4"CU</u> |
|----------------------|---------------------|
|----------------------|---------------------|

| MEASURED DISTANCE |     |     |      |       |  |
|-------------------|-----|-----|------|-------|--|
|                   | А   | В   | С    | DESC. |  |
| 1                 | 84' | 80' | 23'  | CORP. |  |
| 2                 | 71' | 67' | 8.4' | CURB. |  |