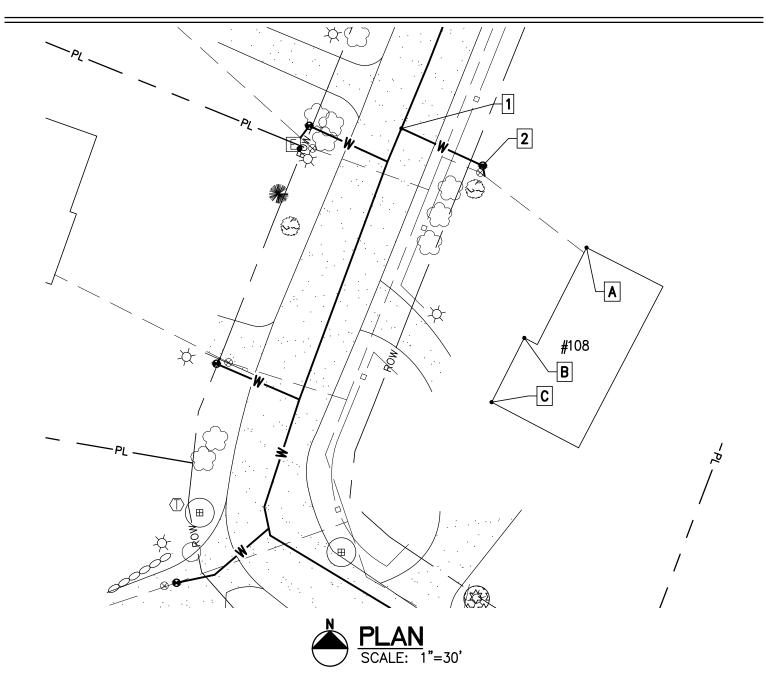

| Project Name: Lamplite Acres Waterline, Contract No. 1 |   |
|--------------------------------------------------------|---|
| Contractor: Munson Earth Moving Corporation            |   |
| Description: <u>Water Service Ties</u>                 |   |
| Location: #93 Aspen Lane                               | 1 |
| Date Installed: <u>2021</u>                            | 2 |
| Material/Size/Type/Etc.: <u>3/4"CU</u>                 |   |

|   | MEAS  | BURED | DISTA | NCE   |
|---|-------|-------|-------|-------|
|   | A     | В     | С     | DESC. |
| 1 | 93.5' | 76.2' | 81.2' | CORP. |
| 2 | 85.5' | 64'   | 66.8' | CURB. |

| Project Name: Lamplite Acres Waterline, Contract No. 1 |
|--------------------------------------------------------|
| Contractor: Munson Earth Moving Corporation            |
| Description: <u>Water Service Ties</u>                 |
| Location: #102 Aspen Lane                              |
| Date Installed: <u>2021</u>                            |