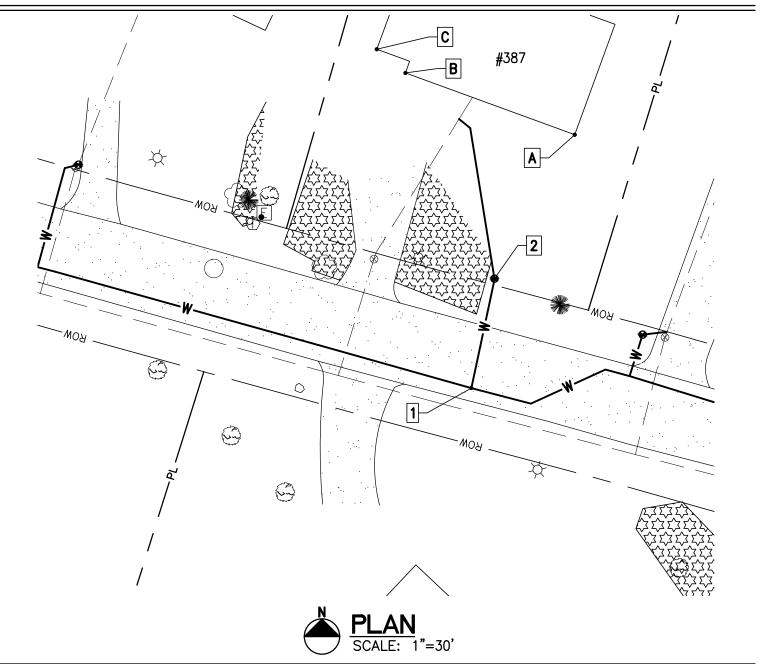

| Project Name: Lamplite Acres Waterline, Contract No. 1 |
|--------------------------------------------------------|
| Contractor: Munson Earth Moving Corporation            |
| Description: <u>Water Service Ties</u>                 |
| Location: #387 White Birch Lane                        |
| Date Installed: <u>2021</u>                            |

# MEASURED DISTANCE

|   | Α     | В             | С      | DESC. |
|---|-------|---------------|--------|-------|
| 1 | 89.6' | 75'           | 106.4' | CORP. |
| 2 | 76'   | 55.7 <b>'</b> | 89.9'  | CURB. |