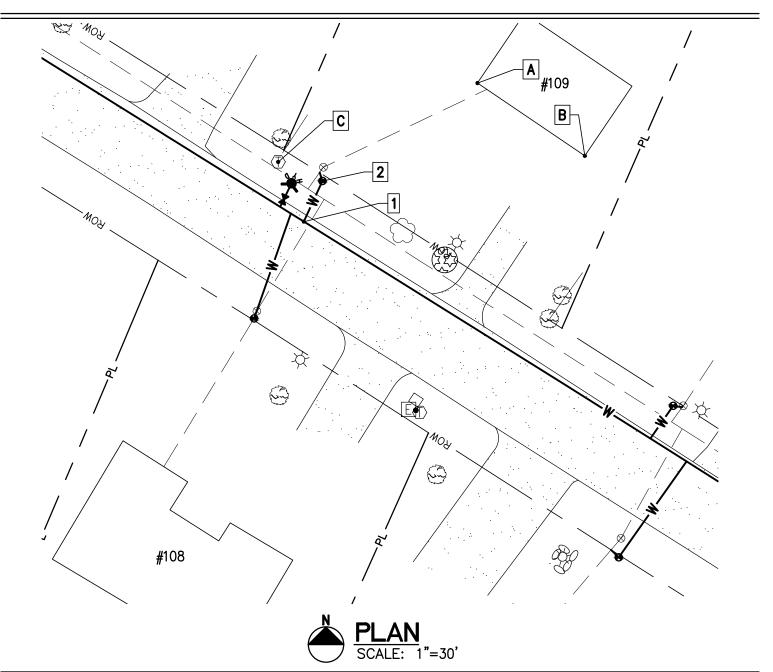

| Project Name: Lamplite Acres Waterline, Contract No. 1 |   |
|--------------------------------------------------------|---|
| Contractor: Munson Earth Moving Corporation            |   |
| Description: <u>Water Service Ties</u>                 |   |
| Location: #109 Aspen Lane                              | 1 |
| Date Installed: <u>2021</u>                            | 2 |
|                                                        |   |

| MEASURED DISTANCE |
|-------------------|
|-------------------|

|   | A     | В   | С     | DESC. |
|---|-------|-----|-------|-------|
| 1 | 61.8' | 65' | 25.5' | CORP. |
| 2 | 55.7' | 59' | 19'   | CURB. |

Material/Size/Type/Etc.: 3/4" CU

| o Marker Flace, Julie 2 |
|-------------------------|
| Essex Jct., VT 05452    |
| P. 000 070 7700         |
| P: 802.879.7733         |
| AFengineers com         |

| Project | Name: La | mplite | Acres | Waterline, | Contract | No. | 1 |
|---------|----------|--------|-------|------------|----------|-----|---|
| •       |          |        |       |            |          |     |   |