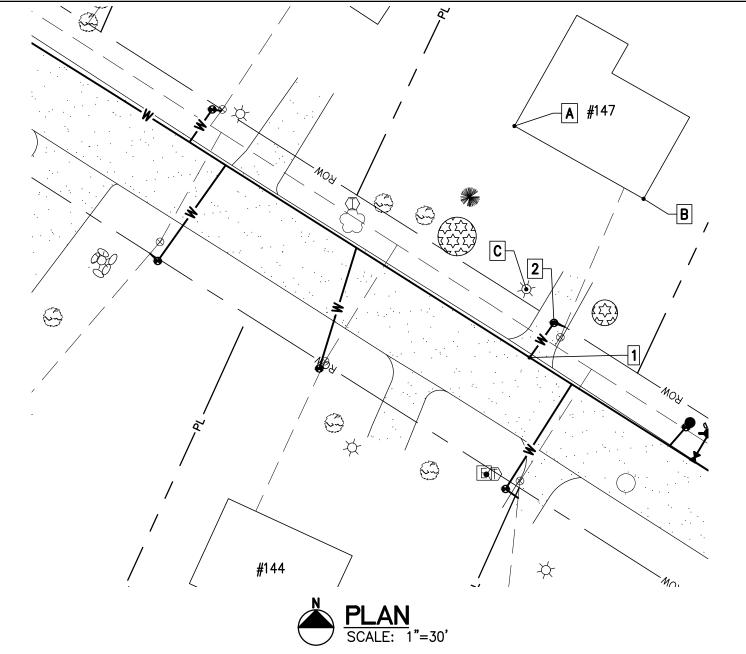

| Project Name: Lamplite Acres Waterline, Contract No. 1 |
|--------------------------------------------------------|
| Contractor: Munson Earth Moving Corporation            |
| Description: Water Service Ties                        |
| Location: #66 Aspen Lane                               |
| Date Installed: 2021                                   |

MEASURED DISTANCE

|   | A    | В      | С      | DESC. |
|---|------|--------|--------|-------|
| 1 | 94'  | 74.8'  | 64.8'  | CORP. |
| 2 | 119' | 108.5' | 102.5' | CURB. |

Material/Size/Type/Etc.: <u>3/4" CU</u>