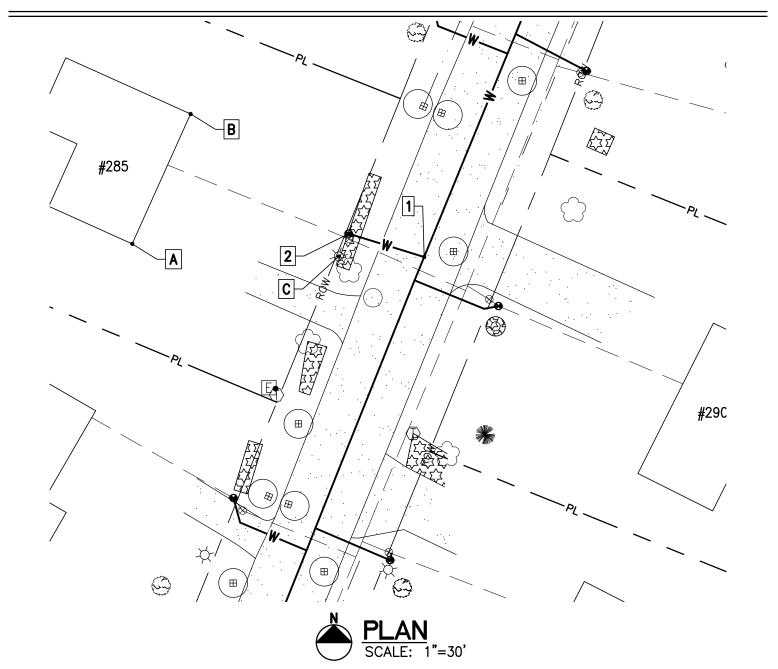

| 6 Market Place, Suite 2<br>Essex Jct., VT 05452 |
|-------------------------------------------------|
| P: 802.879.7733                                 |

| Project Name: Lamplite Acres Waterline, Contract No. 1 |   |
|--------------------------------------------------------|---|
| Contractor: Munson Earth Moving Corporation            |   |
| Description: <u>Water Service Ties</u>                 |   |
| Location: <u>#285 Lamplite Lane</u>                    | 1 |
| Date Installed: <u>2021</u>                            | 2 |
|                                                        |   |

| Material/Size/ | Type/Etc.: | 3/4" CU |
|----------------|------------|---------|
|                |            |         |

| MEASURED DISTANCE |       |       |       |       |
|-------------------|-------|-------|-------|-------|
|                   | А     | В     | С     | DESC. |
| 1                 | 86.1' | 92.2' | 26.5' | CORP. |
| 2                 | 68.3' | 62.8' | 7.3'  | CURB. |