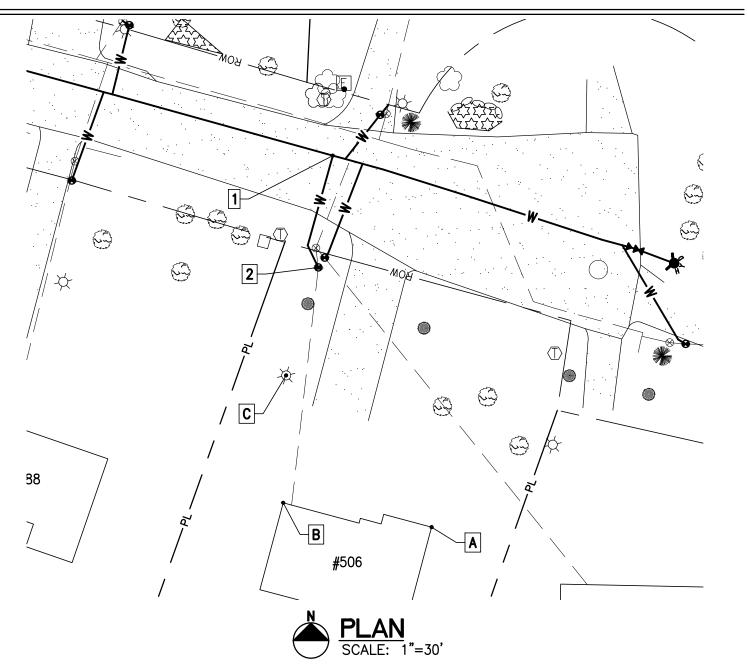

|    | P: 802.879.7733<br>AEengineers.com |  |
|----|------------------------------------|--|
| ++ |                                    |  |

| Project Name: Lamplite Acres Waterline, Contract No. 1 |  |  |  |
|--------------------------------------------------------|--|--|--|
| Contractor: Munson Earth Moving Corporation            |  |  |  |
| Description: <u>Water Service Ties</u>                 |  |  |  |
| Location: <u>#506 Lamplite Lane</u>                    |  |  |  |
| Date Installed: 2021                                   |  |  |  |

Material/Size/Type/Etc.: 3/4" CU

### MEASURED DISTANCE

|   | Α     | В      | С     | DESC. |
|---|-------|--------|-------|-------|
| 1 | 115'  | 107.6' | 76'   | CORP. |
| 2 | 92.2' | 77.5'  | 42.5' | CURB. |

| 6 Market Place, Suite 2<br>Essex Jct., VT 05452 |
|-------------------------------------------------|
| P: 802.879.7733                                 |