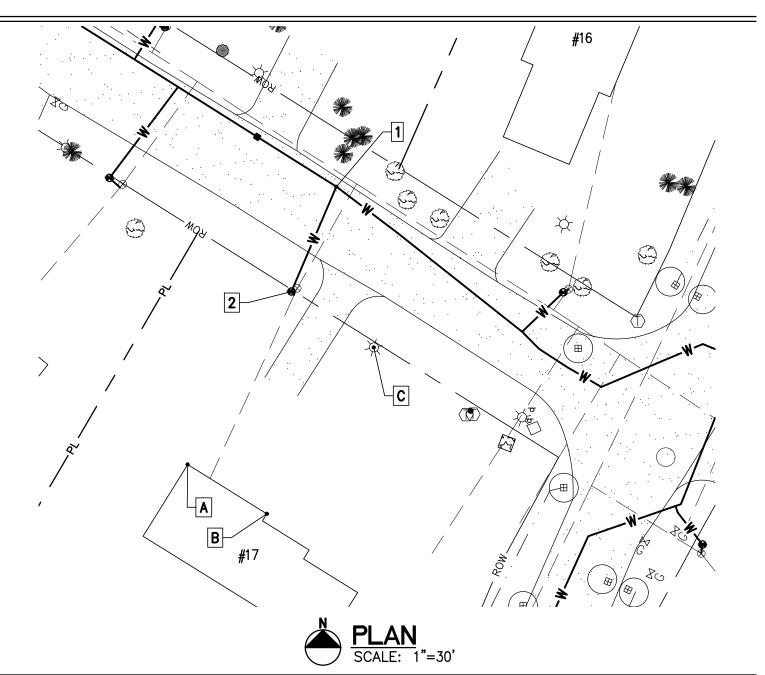

| Essex Jct., VT 05452               |
|------------------------------------|
| P: 802.879.7733<br>AEengineers.com |

| Project Name: Lamplite Acres Waterline, Contract No. 1 |
|--------------------------------------------------------|
| Contractor: Munson Earth Moving Corporation            |
| Description: <u>Water Service Ties</u>                 |
| Location: #48 Aspen Lane                               |
| Date Installed: 2021                                   |

| MEASURED | DISTANCE |
|----------|----------|
|          |          |

|   | Α      | В     | С     | DESC. |
|---|--------|-------|-------|-------|
| 1 | 105.5' | 109'  | 20'   | CORP. |
| 2 | 69.5'  | 80.3' | 18.3' | CURB. |