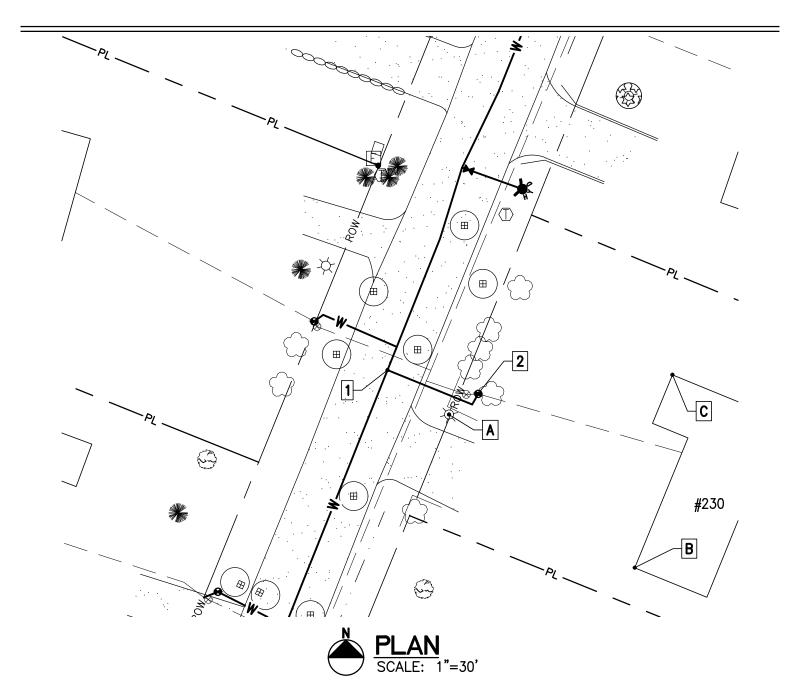

| 6 Market Place, S<br>Essex Jct., VT 054 |   |
|-----------------------------------------|---|
| P: 802.879.773                          | 3 |

| Project Name: Lamplite Acres Waterline, Contract No. 1 |  |  |
|--------------------------------------------------------|--|--|
| Contractor: Munson Earth Moving Corporation            |  |  |
| Description: <u>Water Service Ties</u>                 |  |  |
| Location: #230 Lamplite Lane                           |  |  |
| Date Installed: <u>2021</u>                            |  |  |

| Material/Size/Type/Etc.: 3/4" CU | pe/Etc.: 3/4" CU |
|----------------------------------|------------------|
|----------------------------------|------------------|

| MEASURED DISTANCE |       |       |       |       |  |
|-------------------|-------|-------|-------|-------|--|
|                   | А     | В     | С     | DESC. |  |
| 1                 | 25.2' | 100'  | 87.4' | CORP. |  |
| 2                 | 11.5' | 73.6' | 61.6' | CURB. |  |

| Essex Jct., VT 05452               |  |
|------------------------------------|--|
| P: 802.879.7733<br>AEengineers.com |  |

| Project Name: Lamplite Acres Waterline, Contract No. 1 |  |  |  |
|--------------------------------------------------------|--|--|--|
| Contractor: Munson Earth Moving Corporation            |  |  |  |
| Description: <u>Water Service Ties</u>                 |  |  |  |
| Location: <u>#231 Lamplite Lane</u>                    |  |  |  |
| Date Installed: <u>2021</u>                            |  |  |  |

### MEASURED DISTANCE

|   | Α     | В     | С      | DESC. |
|---|-------|-------|--------|-------|
| 1 | 17.8' | 32'   | 108.8' | CORP. |
| 2 | 12.3' | 17.5' | 84'    | CURB. |

| 6 Market Place, Suite<br>Essex Jct., VT 05452 |
|-----------------------------------------------|
| P: 802.879.7733                               |