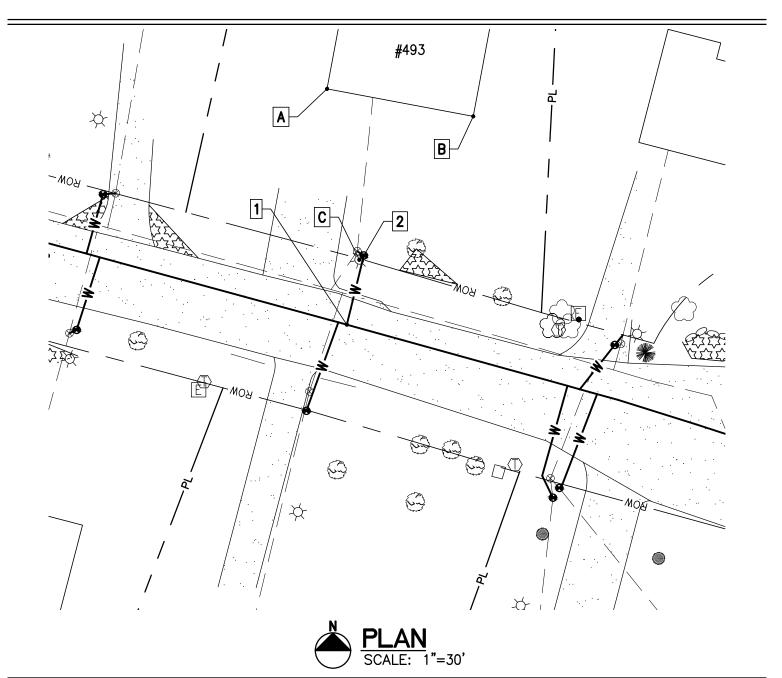

| Project Name: Lamplite Acres Waterline, Contract No. 1 |  |  |  |  |
|--------------------------------------------------------|--|--|--|--|
| Contractor: Munson Earth Moving Corporation            |  |  |  |  |
| Description: <u>Water Service Ties</u>                 |  |  |  |  |
| Location: #493 Lamplite Lane                           |  |  |  |  |
| Date Installed: <u>2021</u>                            |  |  |  |  |

|   | MEASURED DISTANCE |               |       |       |  |
|---|-------------------|---------------|-------|-------|--|
|   | А                 | В             | С     | DESC. |  |
| 1 | 76.3'             | 75.5 <b>'</b> | 24.4' | CORP. |  |
| 2 | 53.5'             | 55.5'         | 2'    | CURB. |  |

|    | P: 802.879.7733<br>AEengineers.com |  |
|----|------------------------------------|--|
| ++ |                                    |  |

| Project Name: Lamplite Acres Waterline, Contract No. 1 |  |  |  |
|--------------------------------------------------------|--|--|--|
| Contractor: Munson Earth Moving Corporation            |  |  |  |
| Description: <u>Water Service Ties</u>                 |  |  |  |
| Location: <u>#506 Lamplite Lane</u>                    |  |  |  |
| Date Installed: 2021                                   |  |  |  |

Material/Size/Type/Etc.: 3/4" CU

### MEASURED DISTANCE

|   | Α     | В      | С     | DESC. |
|---|-------|--------|-------|-------|
| 1 | 115'  | 107.6' | 76'   | CORP. |
| 2 | 92.2' | 77.5'  | 42.5' | CURB. |

| 6 Market Place, Suite 2<br>Essex Jct., VT 05452 |
|-------------------------------------------------|
| P: 802.879.7733                                 |