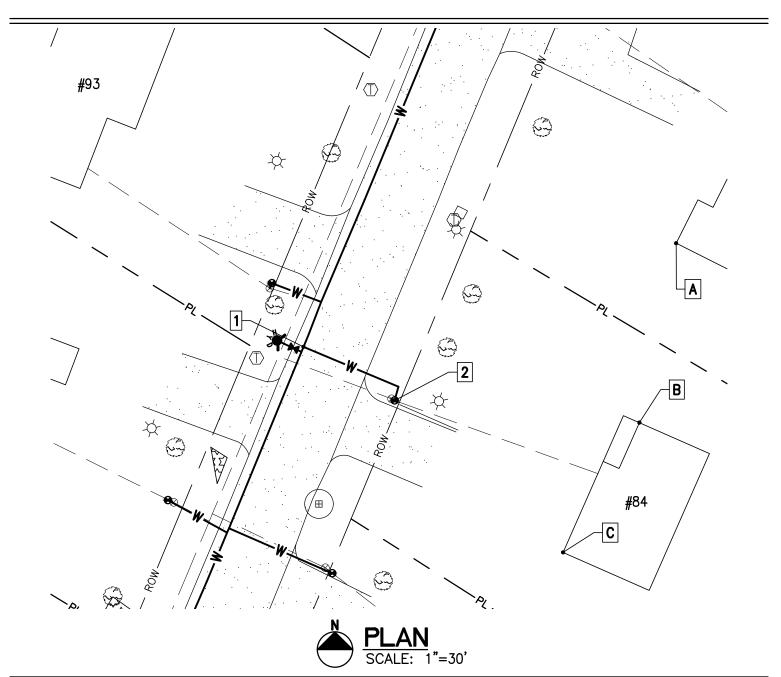

| Project Name: Lamplite Acres Waterline, Contract No. 1 |   |
|--------------------------------------------------------|---|
| Contractor: Munson Earth Moving Corporation            |   |
| Description: <u>Water Service Ties</u>                 |   |
| Location: #93 Aspen Lane                               | 1 |
| Date Installed: <u>2021</u>                            | 2 |
| Material/Size/Type/Etc.: <u>3/4"CU</u>                 |   |

|   | MEAS  | BURED | DISTA | NCE   |
|---|-------|-------|-------|-------|
|   | A     | В     | С     | DESC. |
| 1 | 93.5' | 76.2' | 81.2' | CORP. |
| 2 | 85.5' | 64'   | 66.8' | CURB. |

| Project Name: Lamplite Acres Waterline, Contract No. 1 |
|--------------------------------------------------------|
| Contractor: Munson Earth Moving Corporation            |
| Description: <u>Water Service Ties</u>                 |
| Location: #102 Aspen Lane                              |
| Date Installed: <u>2021</u>                            |