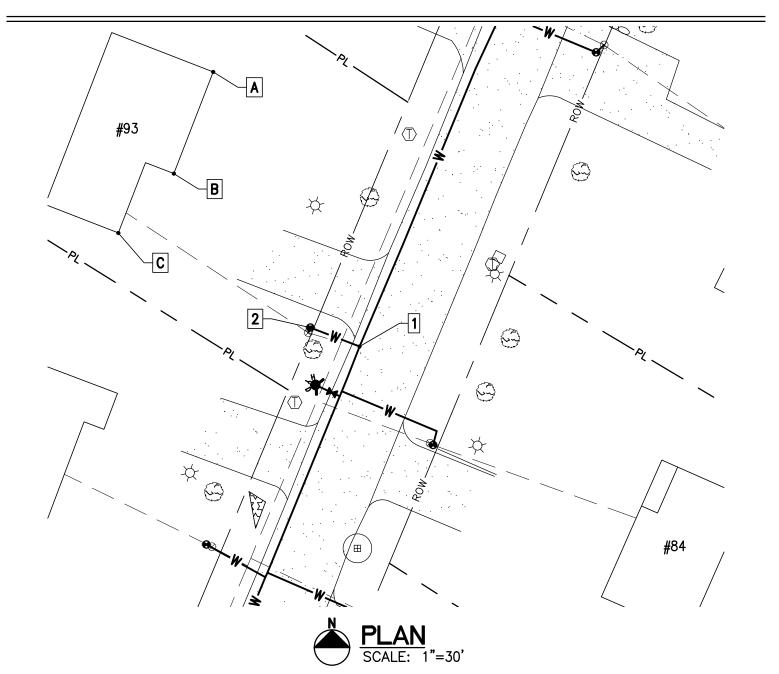

| Project Name: Lamplite Acres Waterline, Contract No. 1 |   |
|--------------------------------------------------------|---|
| Contractor: Munson Earth Moving Corporation            |   |
| Description: <u>Water Service Ties</u>                 |   |
| Location: #93 Aspen Lane                               | 1 |
| Date Installed: <u>2021</u>                            | 2 |
| Material/Size/Type/Etc.: <u>3/4"CU</u>                 |   |

|   | MEAS  | BURED | DISTA | NCE   |
|---|-------|-------|-------|-------|
|   | A     | В     | С     | DESC. |
| 1 | 93.5' | 76.2' | 81.2' | CORP. |
| 2 | 85.5' | 64'   | 66.8' | CURB. |

| Project Name: Lamplite Acres Waterline, Contract No. 1 |
|--------------------------------------------------------|
| Contractor: Munson Earth Moving Corporation            |
| Description: <u>Water Service Ties</u>                 |
| Location: #102 Aspen Lane                              |
| Date Installed: <u>2021</u>                            |