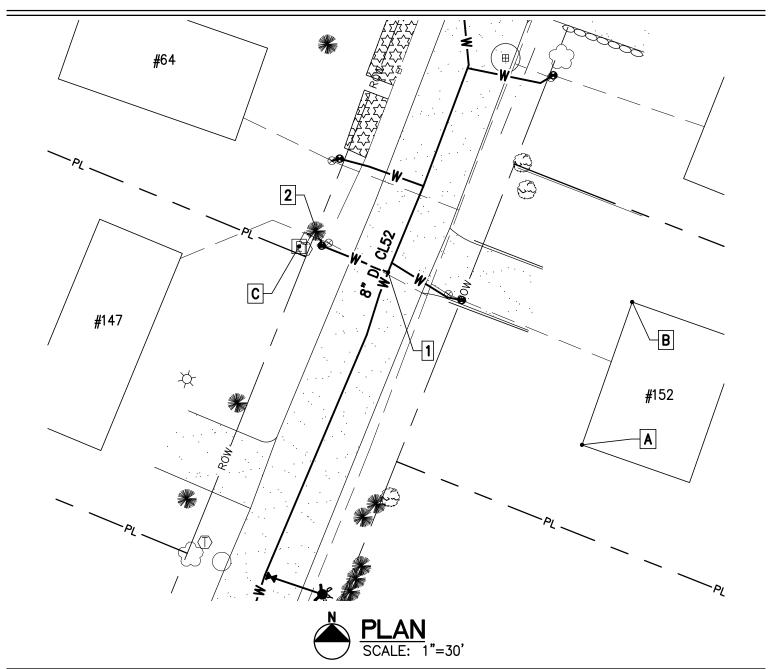

| Project Name: Lamplite Acres Waterline, Contract No. 1 |  |  |
|--------------------------------------------------------|--|--|
| Contractor: Munson Earth Moving Corporation            |  |  |
| Description: <u>Water Service Ties</u>                 |  |  |
| Location: <u>#152 Lamplite Lane</u>                    |  |  |
| Date Installed: <u>2021</u>                            |  |  |

| Material/Size/Type/Etc.: 3 | 5/4" | CU |
|----------------------------|------|----|
|----------------------------|------|----|

|   | MEASURED DISTANCE |               |       |       |  |  |
|---|-------------------|---------------|-------|-------|--|--|
|   | А                 | В             | С     | DESC. |  |  |
| 1 | 87.4'             | 81'           | 29'   | CORP. |  |  |
| 2 | 61.8'             | 57.8 <b>'</b> | 53.3' | CURB. |  |  |