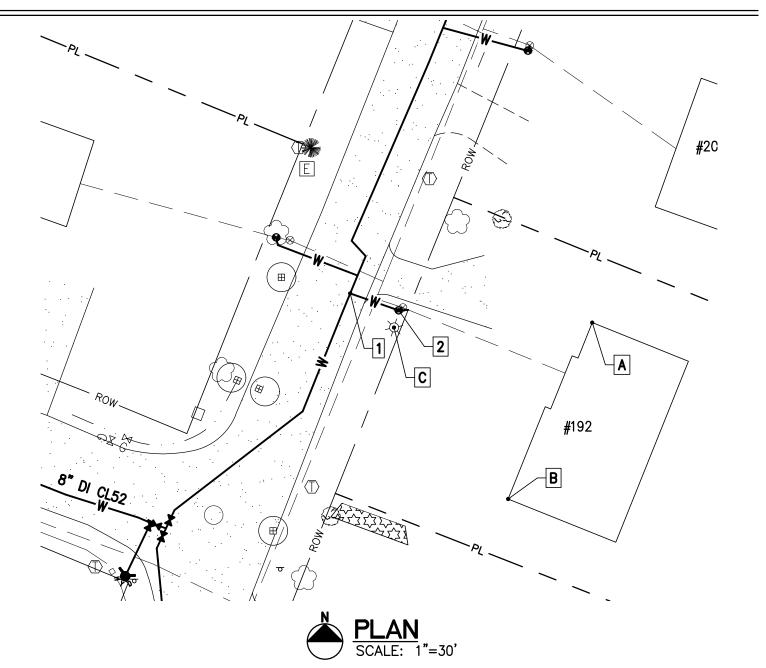

6 Market Place, Suite 2 Essex Jct., VT 05452 P: 802.879.7733 AEengineers.com

| Project Name: Lamplite Acres Waterline, Contract No. 1 |  |
|--------------------------------------------------------|--|
| Contractor: Munson Earth Moving Corporation            |  |
| Description: <u>Water Service Ties</u>                 |  |
| Location: #192 Lamplite Lane                           |  |
| Date Installed: <u>2021</u>                            |  |

| Material/Size/Type/Etc.: 3/4" CL | J |
|----------------------------------|---|
|----------------------------------|---|

| MEASURED DISTANCE |       |       |       |       |  |
|-------------------|-------|-------|-------|-------|--|
|                   | A     | В     | С     | DESC. |  |
| 1                 | 76.4' | 80.2' | 16.2' | CORP. |  |
| 2                 | 61.2' | 68.6' | 5.6'  | CURB. |  |