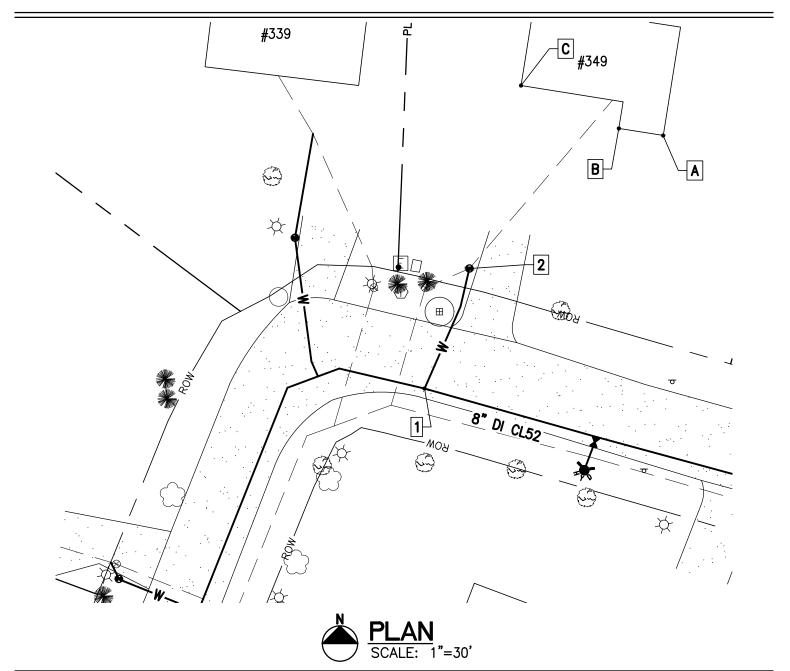

| Project Name: Lamplite Acres Waterline, Contract No. 1 |
|--------------------------------------------------------|
| Contractor: Munson Earth Moving Corporation            |
| Description: Water Service Ties                        |
| Location: #66 Aspen Lane                               |
| Date Installed: 2021                                   |

MEASURED DISTANCE

|   | A    | В      | С      | DESC. |
|---|------|--------|--------|-------|
| 1 | 94'  | 74.8'  | 64.8'  | CORP. |
| 2 | 119' | 108.5' | 102.5' | CURB. |

Material/Size/Type/Etc.: <u>3/4" CU</u>