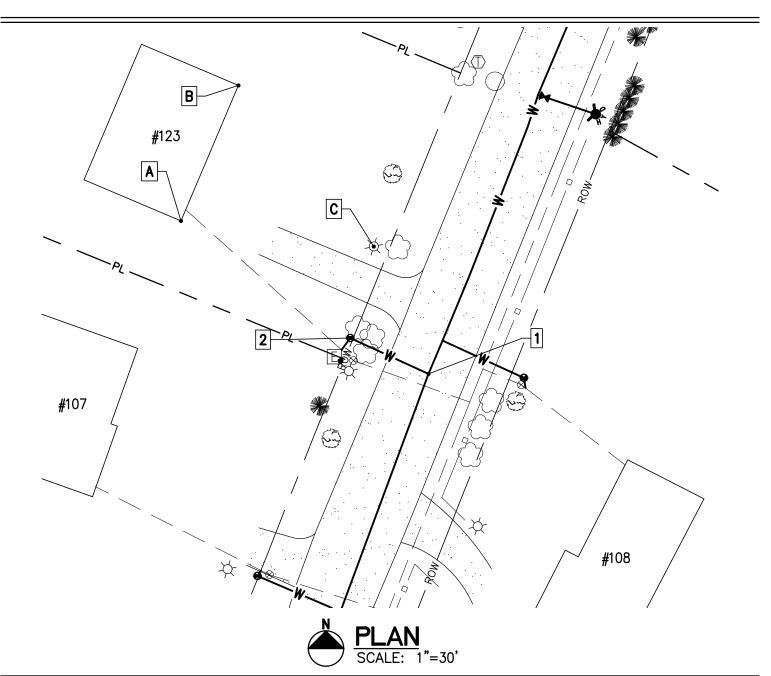

Material/Size/Type/Etc.: 3/4" CU

| o Marker Flace, Julie 2 |
|-------------------------|
| Essex Jct., VT 05452    |
| P. 000 070 7700         |
| P: 802.879.7733         |
| AFengineers com         |

| Project | Name: La | mplite | Acres | Waterline, | Contract | No. | 1 |
|---------|----------|--------|-------|------------|----------|-----|---|
| •       |          |        |       |            |          |     |   |

| Contractor: | Munson | Earth | Moving | Corporation |
|-------------|--------|-------|--------|-------------|
|             |        |       |        | -           |

Description: Water Service Ties

Location: <u>#129 Aspen Lane</u>

Date Installed: 2021

Material/Size/Type/Etc.: <u>3/4" CU</u>

### MEASURED DISTANCE

|   | Α     | В     | С     | D   | Е   | DESC. |
|---|-------|-------|-------|-----|-----|-------|
| 1 | 22.4' | 79.4' | 88.6' | -   | -   | CORP. |
| 2 | -     | -     | 66.6' | 48' | 40' | CURB. |