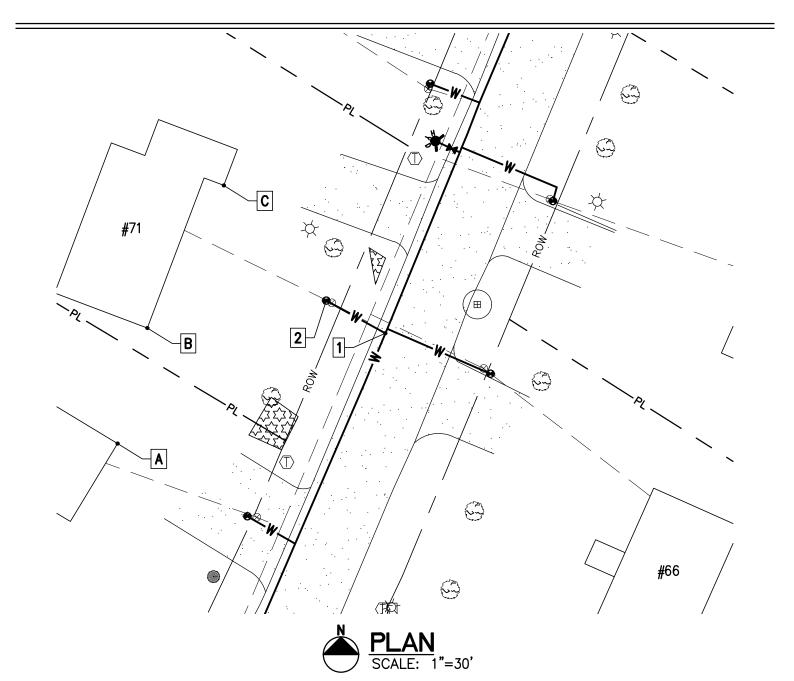

| 6 Market Place, Suite 2<br>Essex Jct., VT 05452 |
|-------------------------------------------------|
| P: 802.879.7733                                 |

| Project Name: Lamplite Acres Waterline, Contract No. 1 |   |
|--------------------------------------------------------|---|
| Contractor: Munson Earth Moving Corporation            |   |
| Description: <u>Water Service Ties</u>                 |   |
| Location: #71 Aspen Lane                               |   |
| Date Installed: <u>2021</u>                            |   |
|                                                        | - |

| Material/Size/ | /Type/Etc.: | 3/4" CU |
|----------------|-------------|---------|
|                |             |         |

| MEASURED DISTANCE |       |       |       |       |
|-------------------|-------|-------|-------|-------|
|                   | А     | В     | С     | DESC. |
| 1                 | 92.5' | 73.6' | 65.5' | CORP. |
| 2                 | 79.6' | 56.6' | 48.3' | CURB. |