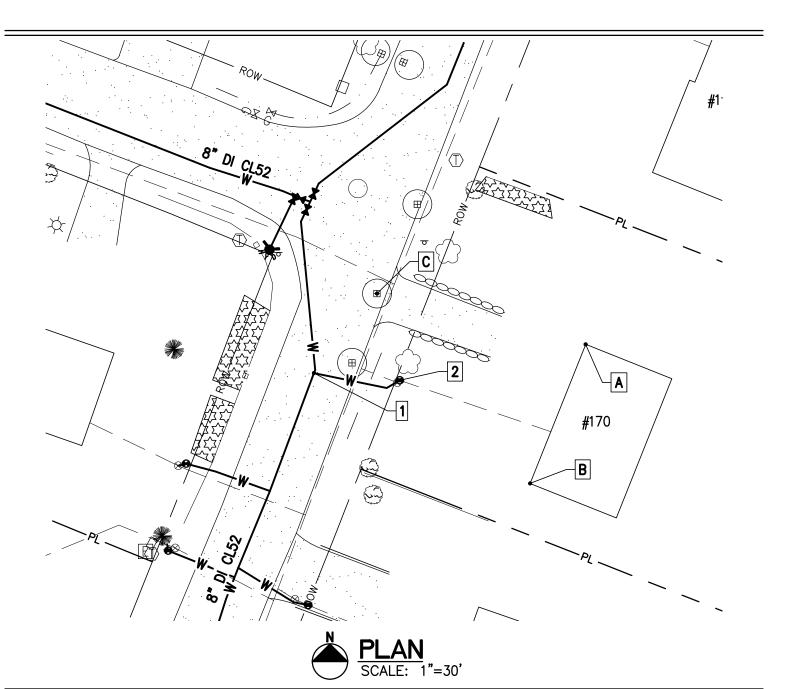

| Project Name: Lamplite Acres Waterline, Contract No. 1 |  |  |
|--------------------------------------------------------|--|--|
| Contractor: Munson Earth Moving Corporation            |  |  |
| Description: <u>Water Service Ties</u>                 |  |  |
| Location: <u>#152 Lamplite Lane</u>                    |  |  |
| Date Installed: <u>2021</u>                            |  |  |

| Material/Size/Type/Etc.: 3 | 5/4" | CU |
|----------------------------|------|----|
|----------------------------|------|----|

|   | MEASURED DISTANCE |               |       |       |  |  |
|---|-------------------|---------------|-------|-------|--|--|
|   | А                 | В             | С     | DESC. |  |  |
| 1 | 87.4'             | 81'           | 29'   | CORP. |  |  |
| 2 | 61.8'             | 57.8 <b>'</b> | 53.3' | CURB. |  |  |