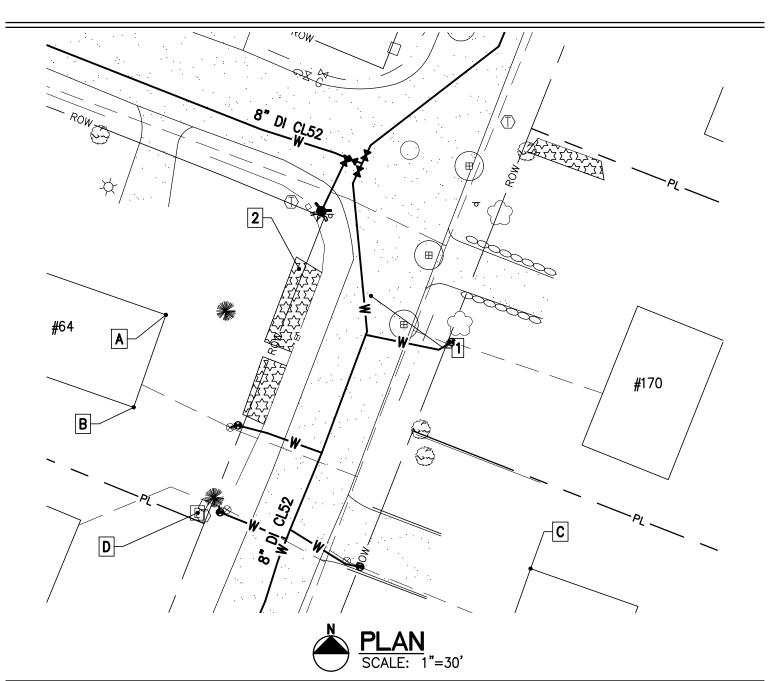

| 6 Market Place, Suite 2<br>Essex Jct., VT 05452 | 2 |
|-------------------------------------------------|---|
| P: 802.879.7733                                 |   |

| Project Name: Lamplite Acres Waterline, Contract No. 1 |  |  |  |
|--------------------------------------------------------|--|--|--|
| Contractor: Munson Earth Moving Corporation            |  |  |  |
| Description: <u>Water Service Ties</u>                 |  |  |  |
| Location: #332 White Birch Lane                        |  |  |  |
| Date Installed: <u>2021</u>                            |  |  |  |
|                                                        |  |  |  |

#### MEASURED DISTANCE DESC. В С Α CORP. 1 106' 99' 96' 2 CURB.

63'

71.4'

81.5'

## Ř ⊞ G GAR 63 GAR. 63 ٠PĮ ⊞ A B X #332 1 3 2 С ₽ 9 PLAN SCALE: 1"=30'

| 6 Market Place, Suite<br>Essex Jct., VT 05452 | 2 |
|-----------------------------------------------|---|
| P: 802.879.7733                               |   |