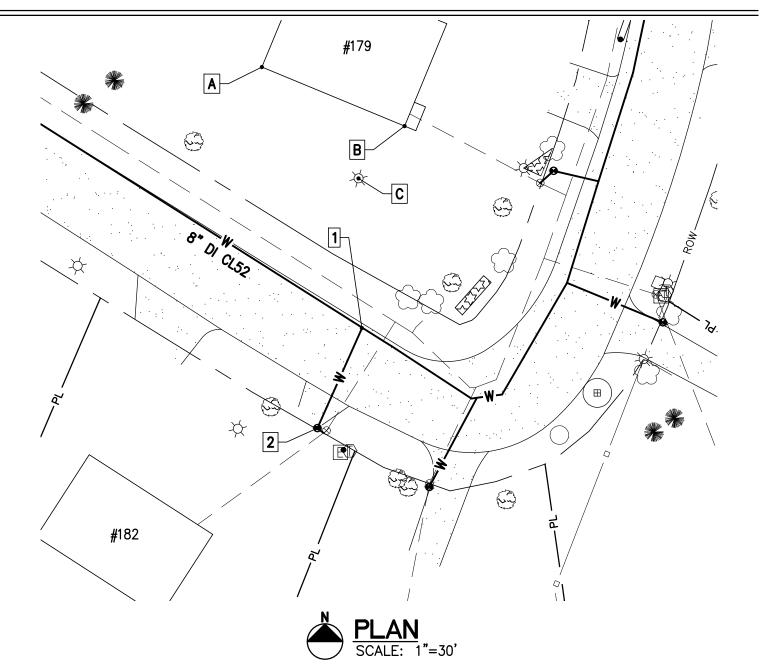

| 6 Market Place, Suite 2<br>Essex Jct., VT 05452 |
|-------------------------------------------------|
| P: 802.879.7733                                 |

| Project Name: Lamplite Acres Waterline, Contract No. 1 |
|--------------------------------------------------------|
| Contractor: Munson Earth Moving Corporation            |
| Description: <u>Water Service Ties</u>                 |
| Location: #179 White Birch Lane                        |
| Date Installed: <u>2021</u>                            |
| Material/Size/Type/Etc.: <u>3/4"CU</u>                 |

|   | MEASURED DISTANCE |       |     |       |  |
|---|-------------------|-------|-----|-------|--|
|   | Α                 | В     | С   | DESC. |  |
| 1 | 62'               | 71'   | 21' | CORP. |  |
| 2 | 49'               | 57.3' | 9'  | CURB. |  |