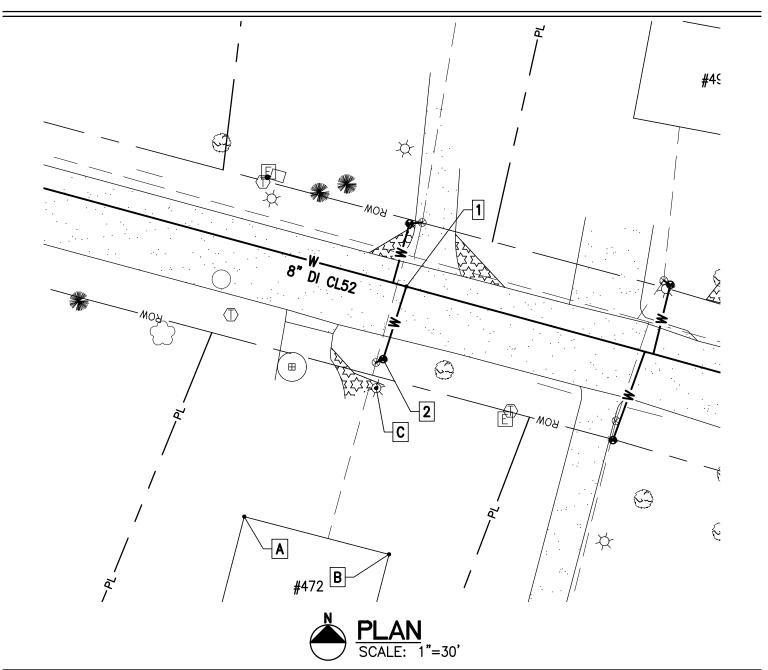

| 5 Market Place, Suite<br>Essex Jct., VT 05452 | 2 |
|-----------------------------------------------|---|
| 2: 802.879.7733<br>AEengineers.com            |   |

| Project Name: Lamplite Acres Waterline, Contract No. 1 |   |
|--------------------------------------------------------|---|
| Contractor: Munson Earth Moving Corporation            |   |
| Description: <u>Water Service Ties</u>                 |   |
| Location: <u>#472 White Birch Lane</u>                 | 1 |
| Date Installed: <u>2021</u>                            | 2 |
|                                                        |   |

| MEASURED DISTANCE |       |               |      |       |
|-------------------|-------|---------------|------|-------|
|                   | А     | В             | С    | DESC. |
| 1                 | 90'   | 92.5'         | 44'  | CORP. |
| 2                 | 55.8' | 56.7 <b>'</b> | 6.1' | CURB. |