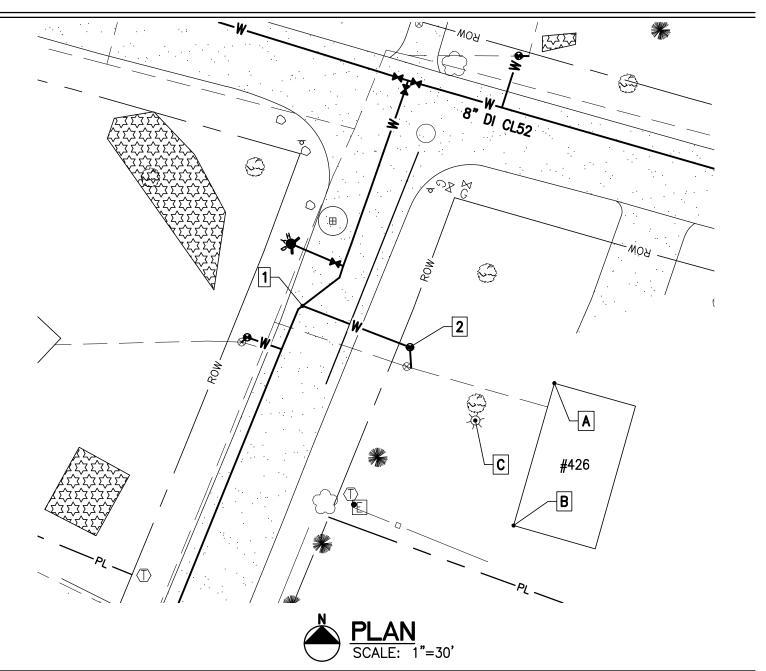

| 5 Market Place, Suite<br>Essex Jct., VT 05452 | 2 |
|-----------------------------------------------|---|
| 2: 802.879.7733<br>AEengineers.com            |   |

| Project Name: Lamplite Acres Waterline, Contract No. 1 |   |
|--------------------------------------------------------|---|
| Contractor: Munson Earth Moving Corporation            |   |
| Description: <u>Water Service Ties</u>                 |   |
| Location: <u>#472 White Birch Lane</u>                 | 1 |
| Date Installed: <u>2021</u>                            | 2 |
|                                                        |   |

| MEASURED DISTANCE |       |               |      |       |
|-------------------|-------|---------------|------|-------|
|                   | А     | В             | С    | DESC. |
| 1                 | 90'   | 92.5'         | 44'  | CORP. |
| 2                 | 55.8' | 56.7 <b>'</b> | 6.1' | CURB. |