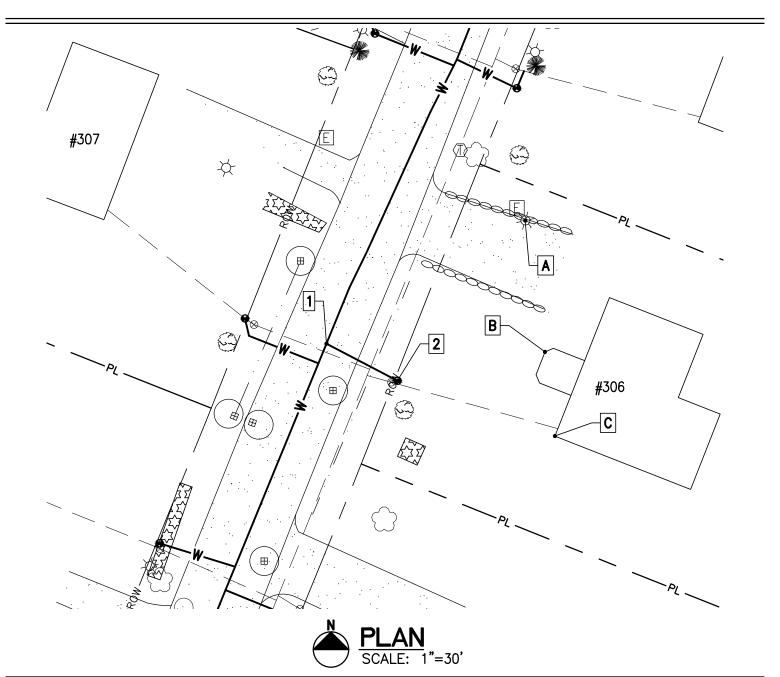

| Essex Jct., VT 05452               |
|------------------------------------|
| P: 802.879.7733<br>AEengineers.com |

| Project Name: Lamplite Acres Waterline, Contract No. 1 |   |
|--------------------------------------------------------|---|
| Contractor: Munson Earth Moving Corporation            |   |
| Description: <u>Water Service Ties</u>                 |   |
| Location: <u>#306 Lamplite Lane</u>                    | 1 |
| Date Installed: <u>2021</u>                            | 2 |
|                                                        |   |

| Material/Size/Type/Etc.: 3/4" CU | Materia | I/Size | /Type | /Etc.: | 3/4" | CU |  |
|----------------------------------|---------|--------|-------|--------|------|----|--|
|----------------------------------|---------|--------|-------|--------|------|----|--|

| MEASURED DISTANCE |       |               |       |       |
|-------------------|-------|---------------|-------|-------|
|                   | А     | В             | С     | DESC. |
| 1                 | 71.5' | 64.2'         | 78.2' | CORP. |
| 2                 | 66.5' | 42.7 <b>'</b> | 52'   | CURB. |

| Essex Jct., VT 05452               |  |
|------------------------------------|--|
| P: 802.879.7733<br>AFengineers.com |  |

| Project Name: Lamplite Acres Waterline, Contract No. 1 |   |
|--------------------------------------------------------|---|
| Contractor: Munson Earth Moving Corporation            |   |
| Description: <u>Water Service Ties</u>                 |   |
| Location: <u>#307 Lamplite Lane</u>                    | 1 |
| Date Installed: <u>2021</u>                            | 2 |
|                                                        |   |

|   | <u>MEAS</u> | <u>SURED</u> | DISTA | <u>NCE</u> |
|---|-------------|--------------|-------|------------|
|   | Α           | В            | С     | DESC.      |
| 1 | 70'         | 57 4'        | 08'   | CORP       |

42'

81

54.2

CURB.

Material/Size/Type/Etc.: <u>3/4" CU</u>

Essex Jct., VT 05452 P: 802.879.7733

| Project Name: Lamplite Acres Waterline, Contract No. 1 |   |   |
|--------------------------------------------------------|---|---|
| Contractor: Munson Earth Moving Corporation            |   |   |
| Description: <u>Water Service Ties</u>                 |   |   |
| Location: <u>#325 Lamplite Lane</u>                    | 1 |   |
| Date Installed: <u>2021</u>                            | 2 |   |
|                                                        |   | _ |