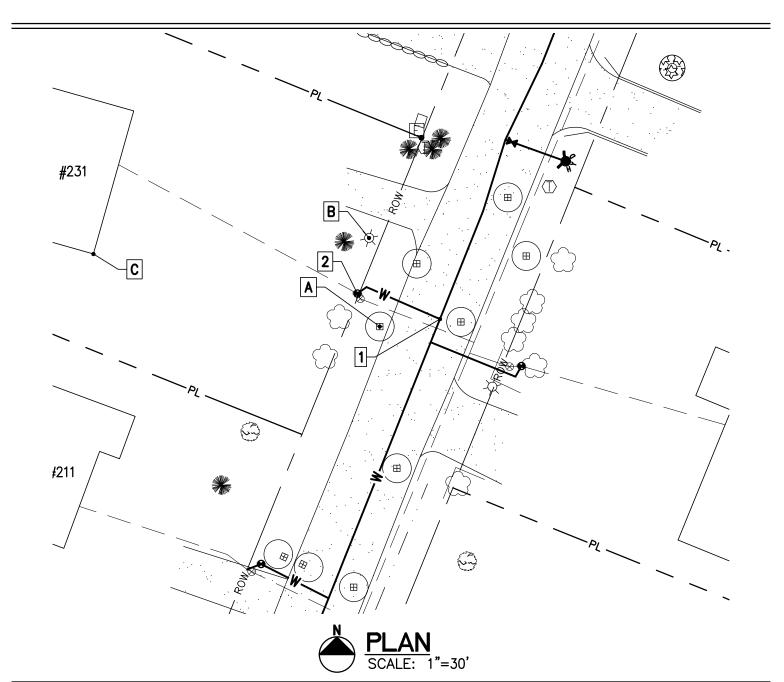

| 6 Market Place, Suite 2<br>Essex Jct., VT 05452 | • |
|-------------------------------------------------|---|
| P: 802.879.7733                                 |   |

| Project Name: Lamplite Acres Waterline, Contract No. 1 |   |
|--------------------------------------------------------|---|
| Contractor: Munson Earth Moving Corporation            |   |
| Description: <u>Water Service Ties</u>                 |   |
| Location: <u>#211 Lamplite Lane</u>                    | 1 |
| Date Installed: <u>2021</u>                            | 2 |
|                                                        |   |

| Material/Size/Type/E | Etc.: <u>3/4"</u> | CU |
|----------------------|-------------------|----|
|----------------------|-------------------|----|

| MEASURED DISTANCE |       |       |       |       |  |
|-------------------|-------|-------|-------|-------|--|
|                   | А     | В     | С     | DESC. |  |
| 1                 | 82.8' | 84.8' | 20'   | CORP. |  |
| 2                 | 53'   | 53.8' | 18.3' | CURB. |  |

| Essex Jct., VT 05452               |  |
|------------------------------------|--|
| P: 802.879.7733<br>AEengineers.com |  |

| Project Name: Lamplite Acres Waterline, Contract No. 1 |  |  |  |
|--------------------------------------------------------|--|--|--|
| Contractor: Munson Earth Moving Corporation            |  |  |  |
| Description: <u>Water Service Ties</u>                 |  |  |  |
| Location: <u>#231 Lamplite Lane</u>                    |  |  |  |
| Date Installed: <u>2021</u>                            |  |  |  |

### MEASURED DISTANCE

|   | Α     | В     | С      | DESC. |
|---|-------|-------|--------|-------|
| 1 | 17.8' | 32'   | 108.8' | CORP. |
| 2 | 12.3' | 17.5' | 84'    | CURB. |

| 6 Market Place, Suite<br>Essex Jct., VT 05452 |
|-----------------------------------------------|
| P: 802.879.7733                               |