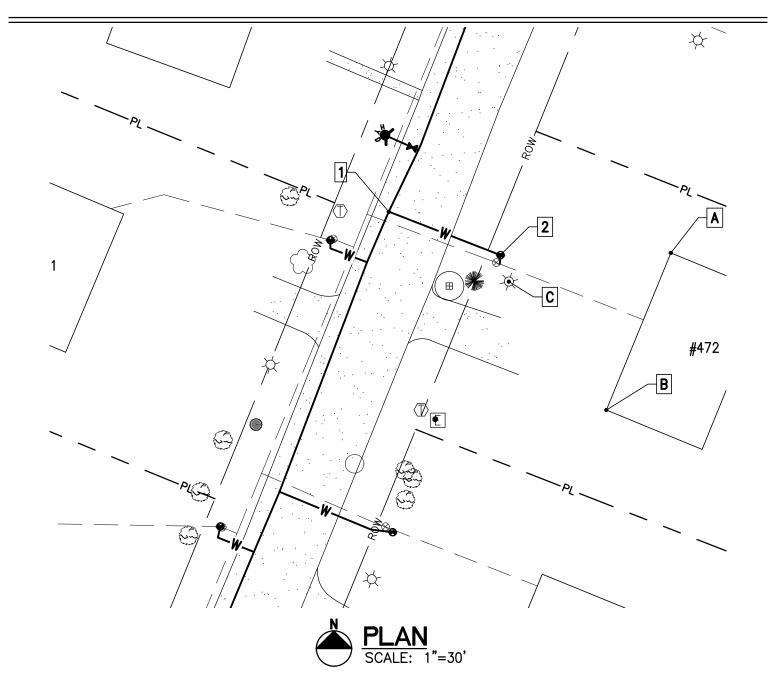

| 5 Market Place, Suite<br>Essex Jct., VT 05452 | 2 |
|-----------------------------------------------|---|
| 2: 802.879.7733<br>AEengineers.com            |   |

| Project Name: Lamplite Acres Waterline, Contract No. 1 |   |
|--------------------------------------------------------|---|
| Contractor: Munson Earth Moving Corporation            |   |
| Description: <u>Water Service Ties</u>                 |   |
| Location: <u>#472 White Birch Lane</u>                 | 1 |
| Date Installed: <u>2021</u>                            | 2 |
|                                                        |   |

| MEASURED DISTANCE |       |               |      |       |
|-------------------|-------|---------------|------|-------|
|                   | А     | В             | С    | DESC. |
| 1                 | 90'   | 92.5'         | 44'  | CORP. |
| 2                 | 55.8' | 56.7 <b>'</b> | 6.1' | CURB. |