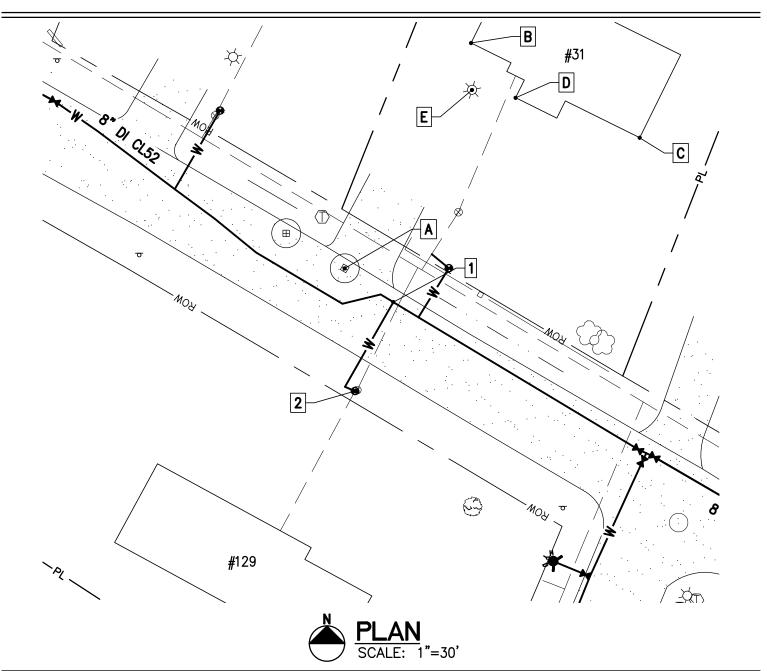

6 Market Place, Suite 2 Essex Jct., VT 05452 P: 802.879.7733 AEengineers.com

| Draiget Names amplite Asres Waterline Contract No. 1   |          |
|--------------------------------------------------------|----------|
| Project Name: Lamplite Acres Waterline, Contract No. 1 |          |
| Contractor: Munson Earth Moving Corporation            |          |
| Description: <u>Water Service Ties</u>                 |          |
| Location: <u>#31 White Birch Lane</u>                  | 1        |
| Date Installed: <u>2021</u>                            | 2        |
|                                                        | <u> </u> |

| Material/Size/Type/Etc.: 3/4" CU |
|----------------------------------|
|----------------------------------|

| MEASURED DISTANCE |       |       |       |       |  |  |
|-------------------|-------|-------|-------|-------|--|--|
|                   | А     | В     | С     | DESC. |  |  |
| 1                 | 32.8' | 54'   | 90'   | CORP. |  |  |
| 2                 | 32.3' | 51.5' | 71.2' | CURB. |  |  |