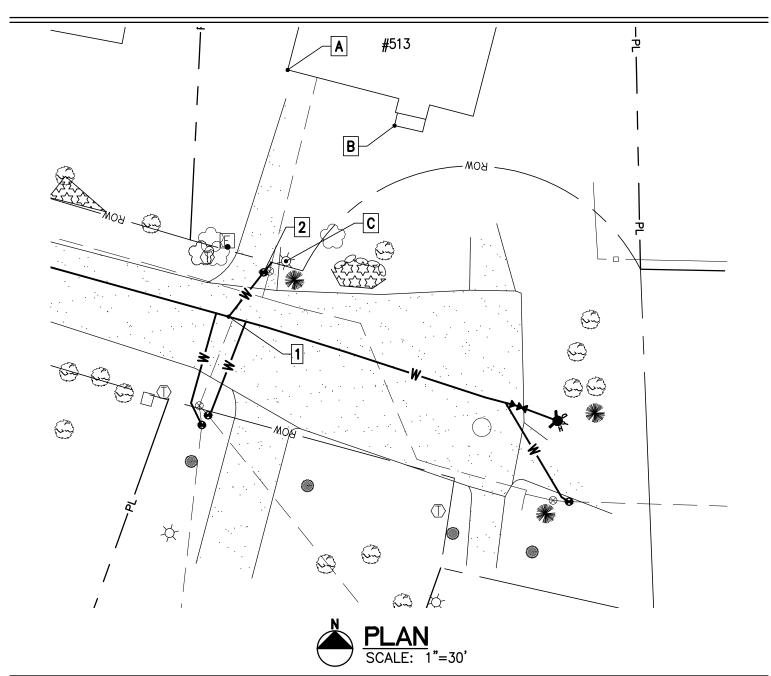

----------------------------------------|
| P: 802.879.7733                                 |

| Project Name: Lamplite Acres Waterline, Contract No. 1 |  |  |  |  |
|--------------------------------------------------------|--|--|--|--|
| Contractor: Munson Earth Moving Corporation            |  |  |  |  |
| Description: <u>Water Service Ties</u>                 |  |  |  |  |
| Location: <u>#513 Lamplite Lane</u>                    |  |  |  |  |
| Date Installed: <u>2021</u>                            |  |  |  |  |

| MEAS | SURED | DISTA | NCE |
|------|-------|-------|-----|
|      |       |       |     |
|      |       |       |     |

|   | А     | В     | С     | DESC. |
|---|-------|-------|-------|-------|
| 1 | 81'   | 81'   | 25.5' | CORP. |
| 2 | 64.3' | 62.6' | 8'    | CURB. |



Disclaimer: Information shown on this sheet is schematic and approximate only. Dimensions, depths, materials, size, type, are not guaranteed but are provided for your convenience only. It is the best available data that the Owner has. The Owner, or any of its representatives, shall not be held liable for any costs associated with the location of items shown hereon.



| Project | Name: Lamplite | e Acres | Waterline. | Contract | No. 1 |  |
|---------|----------------|---------|------------|----------|-------|--|

| Contractor: Munson Earth Mov | ving Corporation |  |
|------------------------------|------------------|--|

Description: <u>Water Service Ties</u>

Location: <u>#520 Lamplite Lane</u>

Date Installed: 2021

Material/Size/Type/Etc.: <u>3/4" CU</u>

### MEASURED DISTANCE

|