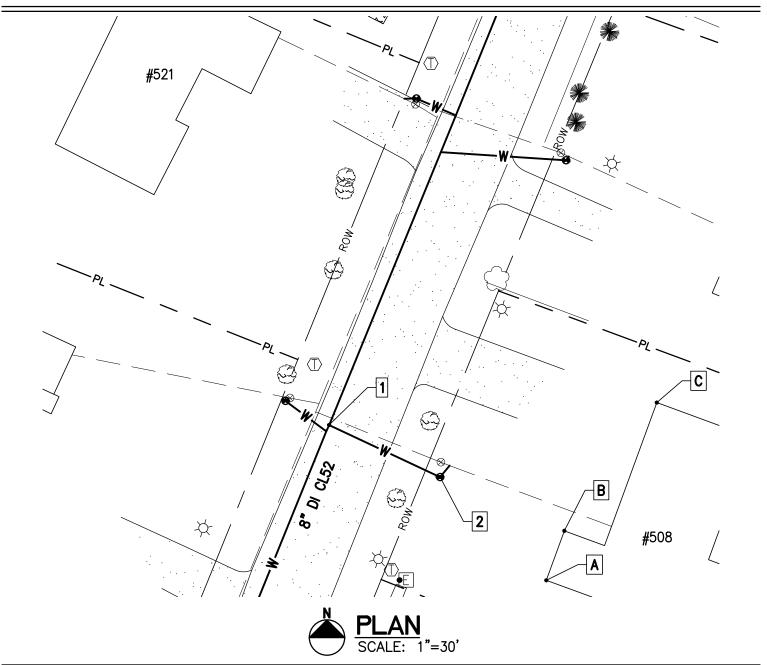

| Project Name: Lamplite Acres Waterline, Contract No. 1 |  |  |  |
|--------------------------------------------------------|--|--|--|
| Contractor: Munson Earth Moving Corporation            |  |  |  |
| Description: <u>Water Service Ties</u>                 |  |  |  |
| Location: #521 White Birch Lane                        |  |  |  |
| Date Installed: <u>2021</u>                            |  |  |  |

| MEASURED DISTANCE |       |       |       |       |
|-------------------|-------|-------|-------|-------|
|                   | А     | В     | С     | DESC. |
| 1                 | 95.3' | 83.5' | 61'   | CORP. |
| 2                 | 87.4' | 73.4' | 47.1' | CURB. |

| Project Name: Lamplite Acres Waterline, Contract No. 1 |  |  |  |  |
|--------------------------------------------------------|--|--|--|--|
| Contractor: Munson Earth Moving Corporation            |  |  |  |  |
| Description: <u>Water Service Ties</u>                 |  |  |  |  |
| Location: #508 White Birch Lane                        |  |  |  |  |
| Date Installed: <u>2021</u>                            |  |  |  |  |

#### MEASURED DISTANCE С DESC. В Α CORP. 1 85.4 82 101' 2 CURB. 46.8 43.2' 71.6

| 6 Market Place, Suite<br>Essex Jct., VT 05452 | 4 |
|-----------------------------------------------|---|
| P: 802.879.7733                               |   |