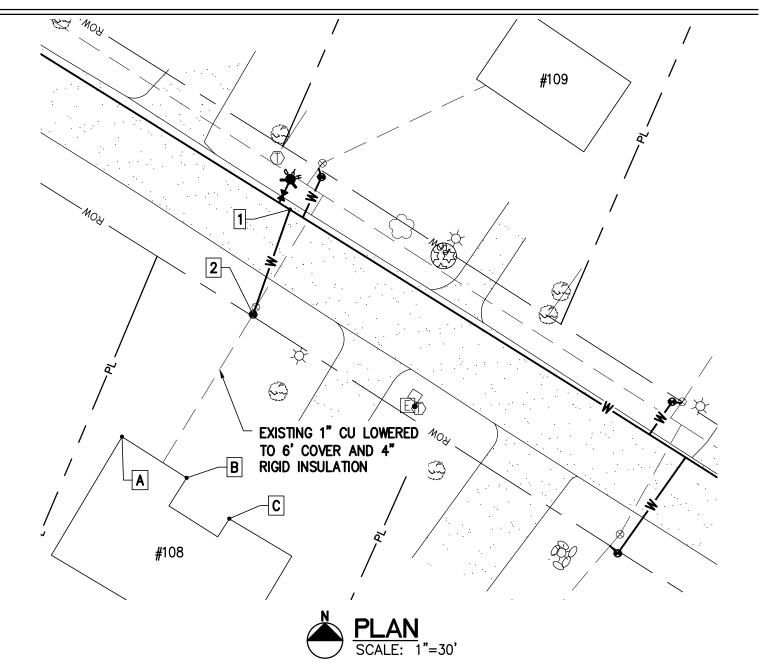

| Project Name: Lamplite Acres Waterline, Contract No. 1 |   |
|--------------------------------------------------------|---|
| Contractor: Munson Earth Moving Corporation            |   |
| Description: <u>Water Service Ties</u>                 |   |
| Location: #109 Aspen Lane                              | 1 |
| Date Installed: <u>2021</u>                            | 2 |
|                                                        |   |

| MEASURED DISTANCE |
|-------------------|
|-------------------|

|   | A     | В   | С     | DESC. |
|---|-------|-----|-------|-------|
| 1 | 61.8' | 65' | 25.5' | CORP. |
| 2 | 55.7' | 59' | 19'   | CURB. |