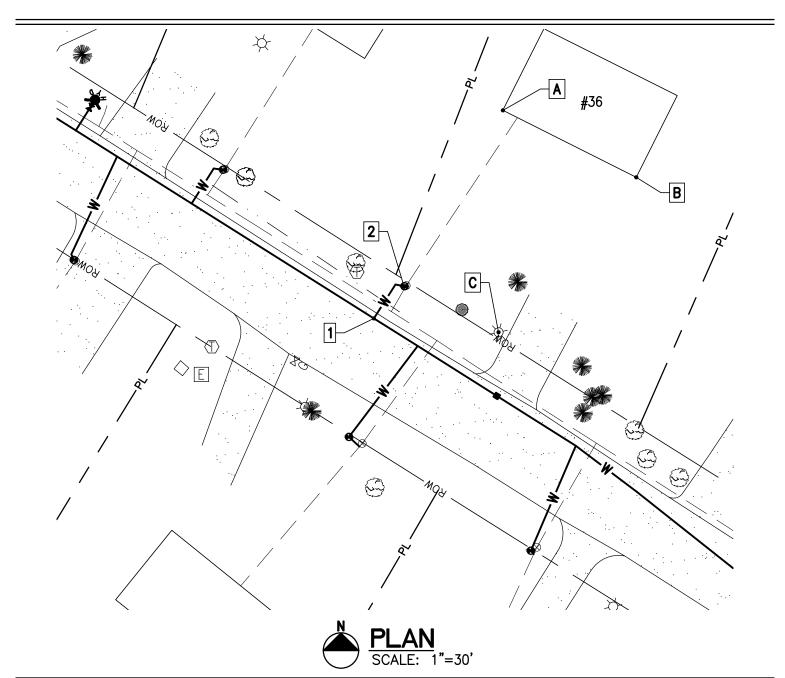

| Project Name: Lamplite Acres Waterline, Contract No. 1 |   |   |
|--------------------------------------------------------|---|---|
| Contractor: Munson Earth Moving Corporation            |   |   |
| Description: <u>Water Service Ties</u>                 |   | ſ |
| Location: <u>#36 Lamplite Lane</u>                     | 1 | ſ |
| Date Installed: <u>2021</u>                            | 2 | Γ |
|                                                        |   |   |

| Material/Size/Type/Etc | .: 3/4" CU |
|------------------------|------------|
|                        |            |

| MEASURED DISTANCE |       |               |       |       |
|-------------------|-------|---------------|-------|-------|
|                   | А     | В             | С     | DESC. |
| 1                 | 78.3' | 91'           | 33.8' | CORP. |
| 2                 | 63'   | 79.9 <b>'</b> | 32.5' | CURB. |