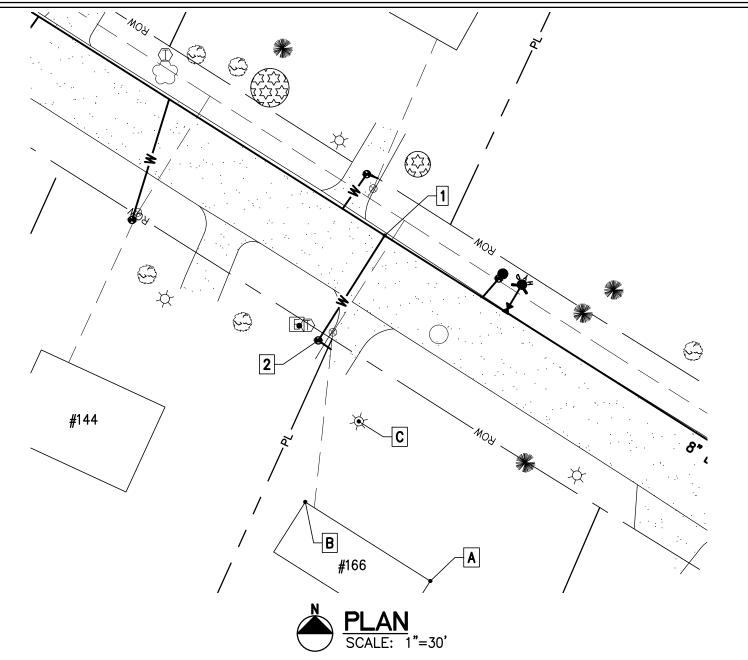

| Essex Jct., VT 05452               |
|------------------------------------|
| P: 802.879.7733<br>AEengineers.com |

| Project Name: Lamplite Acres Waterline, Contract No. 1 |   |   |
|--------------------------------------------------------|---|---|
| Contractor: Munson Earth Moving Corporation            |   |   |
| Description: <u>Water Service Ties</u>                 |   | ſ |
| Location: #166 White Birch Lane                        | 1 | ſ |
| Date Installed: <u>2021</u>                            | 2 |   |
|                                                        |   |   |

|   | MEASURED DISTANCE |               |       |       |  |
|---|-------------------|---------------|-------|-------|--|
|   | А                 | В             | С     | DESC. |  |
| 1 | 111'              | 90'           | 59'   | CORP. |  |
| 2 | 84.4'             | 52.7 <b>'</b> | 28.4' | CURB. |  |