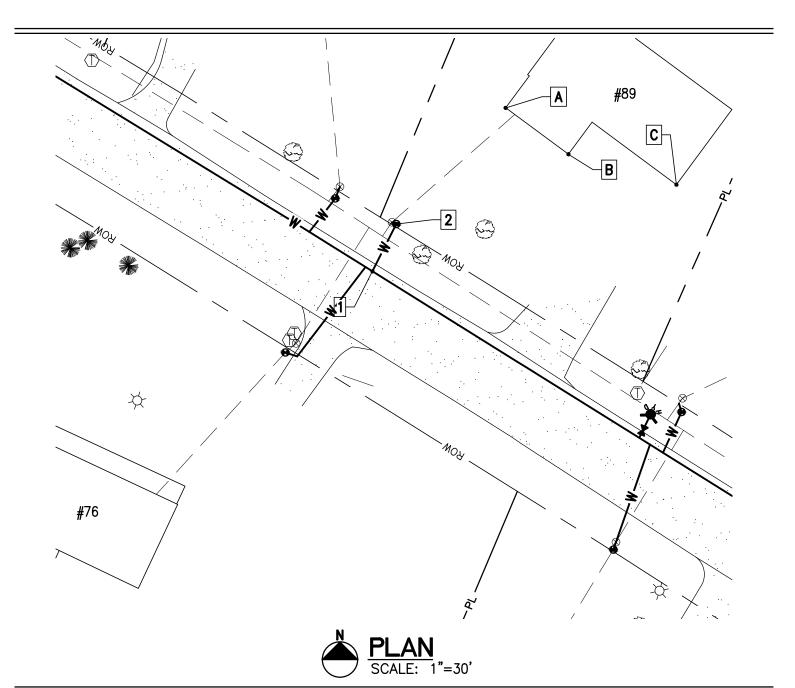

| Essex Jct., VT 05452               |
|------------------------------------|
| P: 802.879.7733<br>AEengineers.com |

| Project Name: Lamplite Acres Waterline, Contract No. 1 |  |
|--------------------------------------------------------|--|
| Contractor: Munson Earth Moving Corporation            |  |
| Description: <u>Water Service Ties</u>                 |  |
| Location: <u>#89 White Birch Lane</u>                  |  |
| Date Installed: <u>2021</u>                            |  |

#### MEASURED DISTANCE

|   | А     | В   | С      | DESC. |
|---|-------|-----|--------|-------|
| 1 | 66.5' | 70' | 101.5' | CORP. |
| 2 | 50'   | 54' | 89'    | CURB. |

| 6 Market Place, Suite 2<br>Essex Jct., VT 05452 | - |
|-------------------------------------------------|---|
| P: 802.879.7733                                 |   |

| Project Name: Lamplite Acres Waterline, Contract No. 1 |   |
|--------------------------------------------------------|---|
| Contractor: Munson Earth Moving Corporation            |   |
| Description: <u>Water Service Ties</u>                 |   |
| Location: #108 White Birch Lane                        | 1 |
| Date Installed: <u>2021</u>                            | 2 |
|                                                        |   |

| Material/Size/Type/Etc.: 3 | 5/4" | CU |
|----------------------------|------|----|
|----------------------------|------|----|

|   | MEASURED DISTANCE |       |       |       |  |  |
|---|-------------------|-------|-------|-------|--|--|
|   | А                 | В     | С     | DESC. |  |  |
| 1 | 90.4'             | 90.6' | 99.5' | CORP. |  |  |
| 2 | 56'               | 54'   | 64'   | CURB. |  |  |