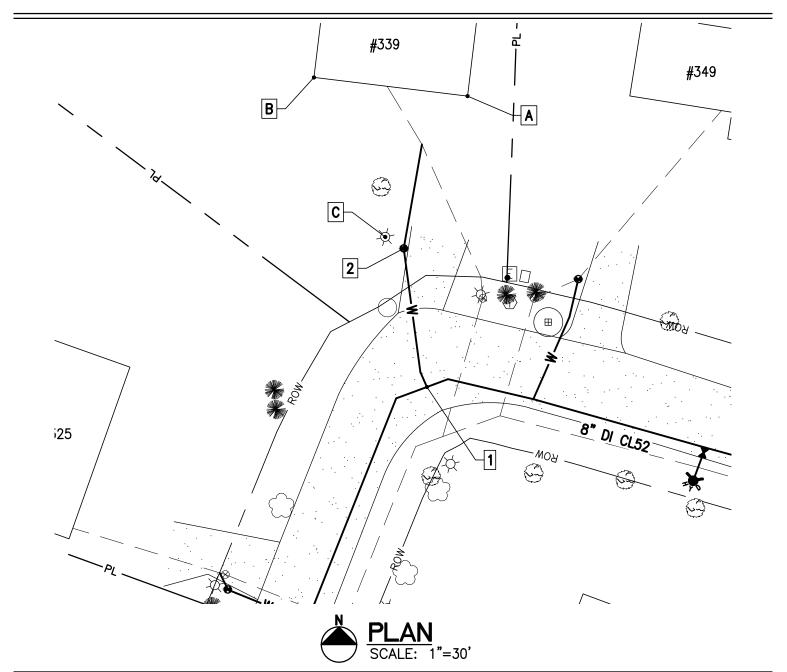

| Project Name: Lamplite Acres Waterline, Contract No. 1 |   |
|--------------------------------------------------------|---|
| Contractor: Munson Earth Moving Corporation            |   |
| Description: <u>Water Service Ties</u>                 |   |
| Location: #49 Aspen Lane                               | 1 |
| Date Installed: <u>2021</u>                            | 2 |

Material/Size/Type/Etc.: <u>3/4" CU</u>

#### MEASURED DISTANCE С DESC. В А CORP. 69' 33' 38.5' CURB. 54.5' 41.5' 53.5'

| 6 Market Place, Suite 2<br>Essex Jct., VT 05452 |  |
|-------------------------------------------------|--|
| P: 802.879.7733                                 |  |