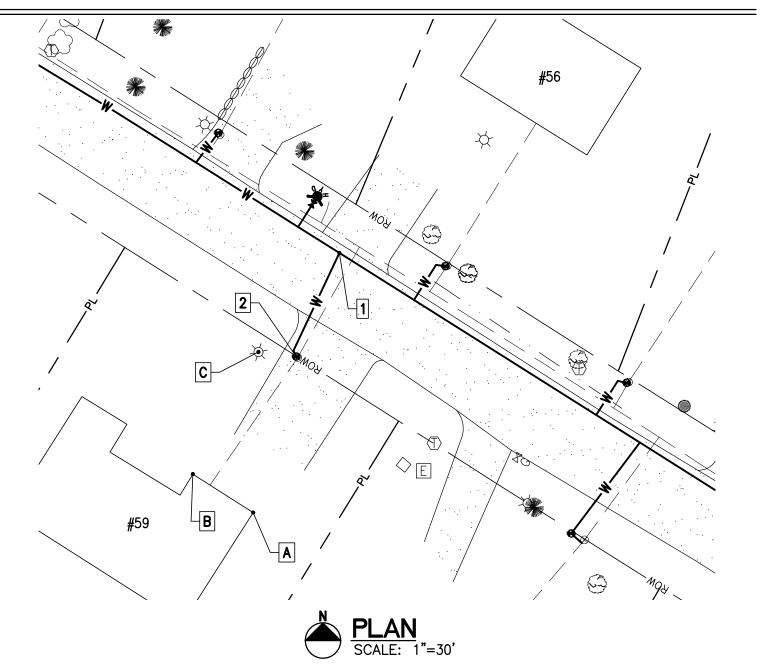

| Essex Jct., VT 05452               |
|------------------------------------|
| P: 802.879.7733<br>AEengineers.com |

| Project Name: Lamplite Acres Waterline, Contract No. 1 |
|--------------------------------------------------------|
| Contractor: Munson Earth Moving Corporation            |
| Description: <u>Water Service Ties</u>                 |
| Location: #48 Aspen Lane                               |
| Date Installed: 2021                                   |

| MEASURED | DISTANCE |
|----------|----------|
|          |          |

|   | Α      | В     | С     | DESC. |
|---|--------|-------|-------|-------|
| 1 | 105.5' | 109'  | 20'   | CORP. |
| 2 | 69.5'  | 80.3' | 18.3' | CURB. |