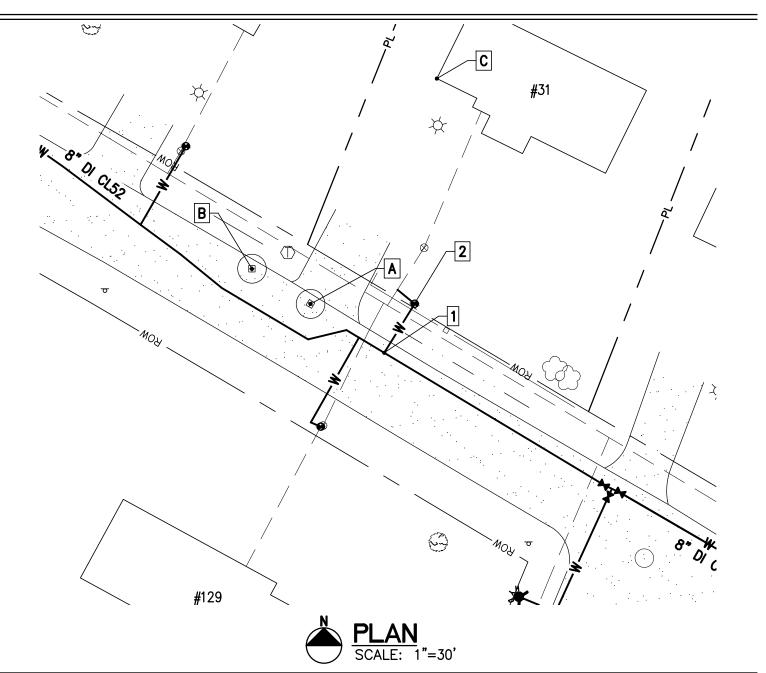

6 Market Place, Suite 2 Essex Jct., VT 05452 P: 802.879.7733 AEengineers.com

| Draiget Names amplite Asres Waterline Contract No. 1   |          |
|--------------------------------------------------------|----------|
| Project Name: Lamplite Acres Waterline, Contract No. 1 |          |
| Contractor: Munson Earth Moving Corporation            |          |
| Description: <u>Water Service Ties</u>                 |          |
| Location: <u>#31 White Birch Lane</u>                  | 1        |
| Date Installed: <u>2021</u>                            | 2        |
|                                                        | <u> </u> |

| Material/Size/Type/Etc.: 3/4" CU |
|----------------------------------|
|----------------------------------|

| MEASURED DISTANCE |       |       |       |       |  |  |
|-------------------|-------|-------|-------|-------|--|--|
|                   | А     | В     | С     | DESC. |  |  |
| 1                 | 32.8' | 54'   | 90'   | CORP. |  |  |
| 2                 | 32.3' | 51.5' | 71.2' | CURB. |  |  |