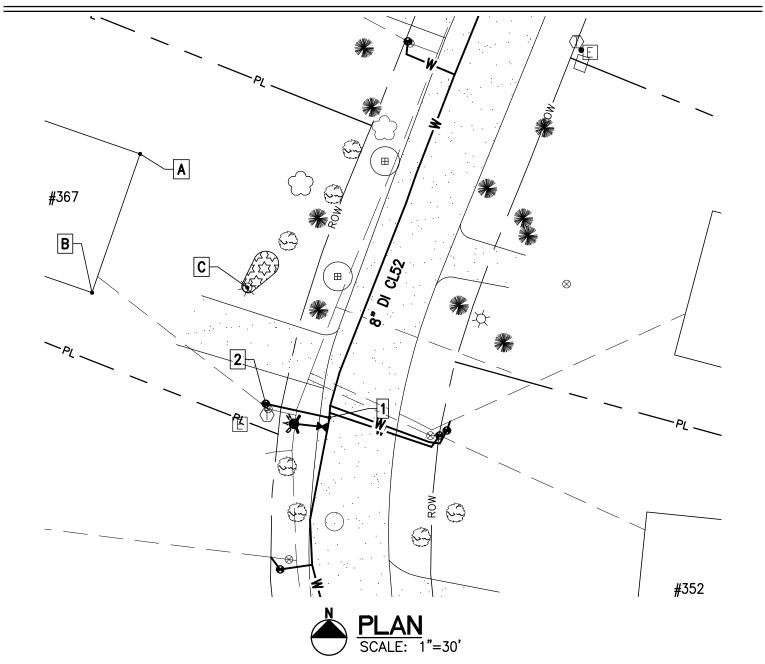

|--|

Description: Water Service Ties

Location: #353 White Birch Lane

Date Installed: 2021

Material/Size/Type/Etc.: 3/4" CU

#### MEASURED DISTANCE

|   | Α      | В      | С             | DESC. |
|---|--------|--------|---------------|-------|
| 1 | 107.5' | 106'   | 58'           | CORP. |
| 2 | 118.7' | 115.9' | 67.2 <b>'</b> | CURB. |

| 6 Market Place, Suite<br>Essex Jct., VT 05452 | 2 |
|-----------------------------------------------|---|
| P: 802.879.7733                               |   |

| Project Name: Lamplite Acres Waterline, Contract No. 1 |  |  |  |  |
|--------------------------------------------------------|--|--|--|--|
| Contractor: Munson Earth Moving Corporation            |  |  |  |  |
| Description: <u>Water Service Ties</u>                 |  |  |  |  |
| Location: #367 White Birch Lane                        |  |  |  |  |
| Date Installed: 2021                                   |  |  |  |  |

#### MEASURED DISTANCE

|   | А      | В             | С             | DESC. |
|---|--------|---------------|---------------|-------|
| 1 | 102.6' | 84.7 <b>'</b> | 47.7 <b>'</b> | CORP. |
| 2 | 89.4'  | 66.3'         | 37.4'         | CURB. |