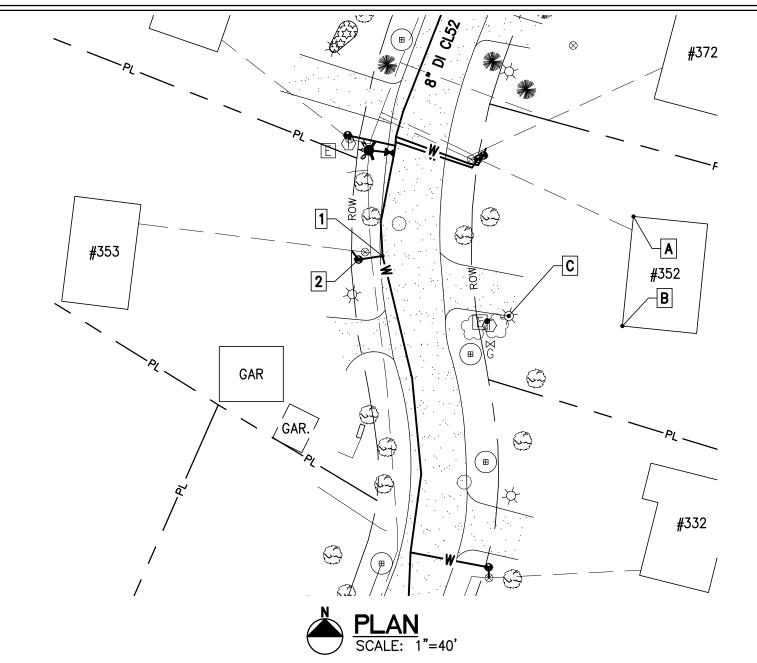

| 6 Market Place, Suite 2<br>Essex Jct., VT 05452 | 2 |
|-------------------------------------------------|---|
| P: 802.879.7733                                 |   |

| Project Name: Lamplite Acres Waterline, Contract No. 1 |  |  |  |
|--------------------------------------------------------|--|--|--|
| Contractor: Munson Earth Moving Corporation            |  |  |  |
| Description: <u>Water Service Ties</u>                 |  |  |  |
| Location: #332 White Birch Lane                        |  |  |  |
| Date Installed: <u>2021</u>                            |  |  |  |
|                                                        |  |  |  |

#### MEASURED DISTANCE DESC. В С Α CORP. 1 106' 99' 96' 2 CURB.

63'

71.4'

81.5'

| Project Name: Lamplite Acres Waterline, Contract No. 1 |
|--------------------------------------------------------|
| Contractor: Munson Earth Moving Corporation            |
| Description: Water Service Ties                        |
| •                                                      |

Location: <u>#352 White Birch Lane</u>

Date Installed: 2021

Material/Size/Type/Etc.: <u>3/4" CU</u>

### MEASURED DISTANCE

|   | Α      | В     | С     | DESC. |
|---|--------|-------|-------|-------|
| 1 | 105.8' | 109'  | 131'  | CORP. |
| 2 | 78'    | 71.2' | 93.6' | CURB. |

| 6 Market Place, Suite :<br>Essex Jct., VT 05452 | 2 |
|-------------------------------------------------|---|
| P: 802.879.7733                                 |   |

|--|

Description: Water Service Ties

Location: #353 White Birch Lane

Date Installed: 2021

Material/Size/Type/Etc.: 3/4" CU

#### MEASURED DISTANCE

|   | Α      | В      | С             | DESC. |
|---|--------|--------|---------------|-------|
| 1 | 107.5' | 106'   | 58'           | CORP. |
| 2 | 118.7' | 115.9' | 67.2 <b>'</b> | CURB. |

| 6 Market Place, Suite<br>Essex Jct., VT 05452 | 2 |
|-----------------------------------------------|---|
| P: 802.879.7733                               |   |

| Project Name: Lamplite Acres Waterline, Contract No. 1 |  |  |  |  |
|--------------------------------------------------------|--|--|--|--|
| Contractor: Munson Earth Moving Corporation            |  |  |  |  |
| Description: <u>Water Service Ties</u>                 |  |  |  |  |
| Location: #367 White Birch Lane                        |  |  |  |  |
| Date Installed: 2021                                   |  |  |  |  |

#### MEASURED DISTANCE

|   | А      | В             | С             | DESC. |
|---|--------|---------------|---------------|-------|
| 1 | 102.6' | 84.7 <b>'</b> | 47.7 <b>'</b> | CORP. |
| 2 | 89.4'  | 66.3'         | 37.4'         | CURB. |

| 6 Market Place, Suite<br>Essex Jct., VT 05452 | 2 |
|-----------------------------------------------|---|
| P: 802.879.7733<br>AFengineers com            |   |

| Project Name: Lamplite Acres Waterline, Contract No. 1 |  |  |  |  |  |
|--------------------------------------------------------|--|--|--|--|--|
| Contractor: Munson Earth Moving Corporation            |  |  |  |  |  |
| Description: <u>Water Service Ties</u>                 |  |  |  |  |  |
| Location: <u>#372 White Birch Lane</u>                 |  |  |  |  |  |
| Date Installed: <u>2021</u>                            |  |  |  |  |  |

Material/Size/Type/Etc.: <u>3/4</u>" CU

#### MEASURED DISTANCE

|   | Α      | В      | С    | DESC. |
|---|--------|--------|------|-------|
| 1 | 106.3' | 108.5' | 130' | CORP. |
| 2 | 75.5'  | 69.5'  | 93'  | CURB. |

| 6 Market Place, Suite 2<br>Essex Jct., VT 05452 | 2 |
|-------------------------------------------------|---|
| P: 802.879.7733                                 |   |