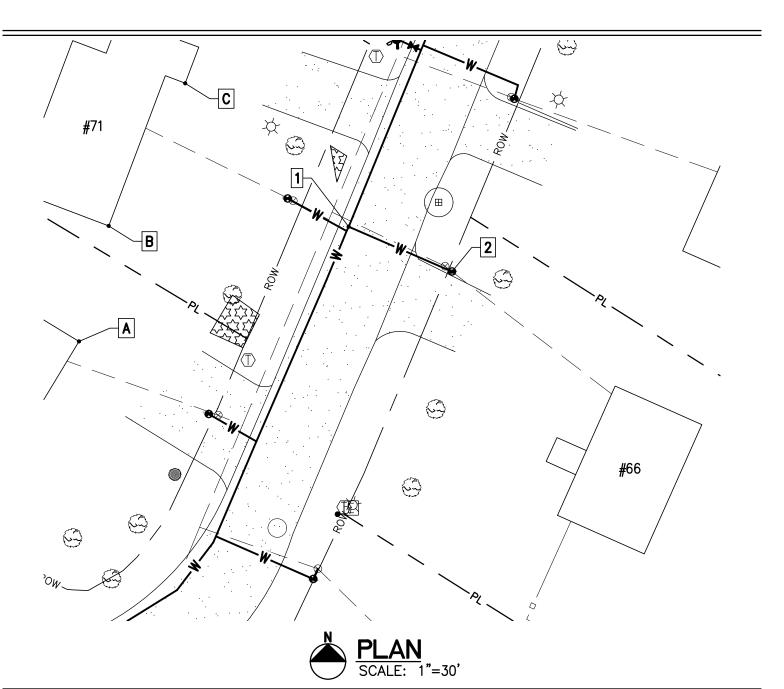

| 6 Market Place, Suite 2<br>Essex Jct., VT 05452 |
|-------------------------------------------------|
| P: 802.879.7733                                 |

| Project Name: Lamplite Acres Waterline, Contract No. 1 |   |
|--------------------------------------------------------|---|
| Contractor: Munson Earth Moving Corporation            |   |
| Description: <u>Water Service Ties</u>                 |   |
| Location: #71 Aspen Lane                               |   |
| Date Installed: <u>2021</u>                            |   |
|                                                        | - |

| Material/Size/ | /Type/Etc.: | 3/4" CU |
|----------------|-------------|---------|
|                |             |         |

| MEASURED DISTANCE |       |       |       |       |
|-------------------|-------|-------|-------|-------|
|                   | А     | В     | С     | DESC. |
| 1                 | 92.5' | 73.6' | 65.5' | CORP. |
| 2                 | 79.6' | 56.6' | 48.3' | CURB. |