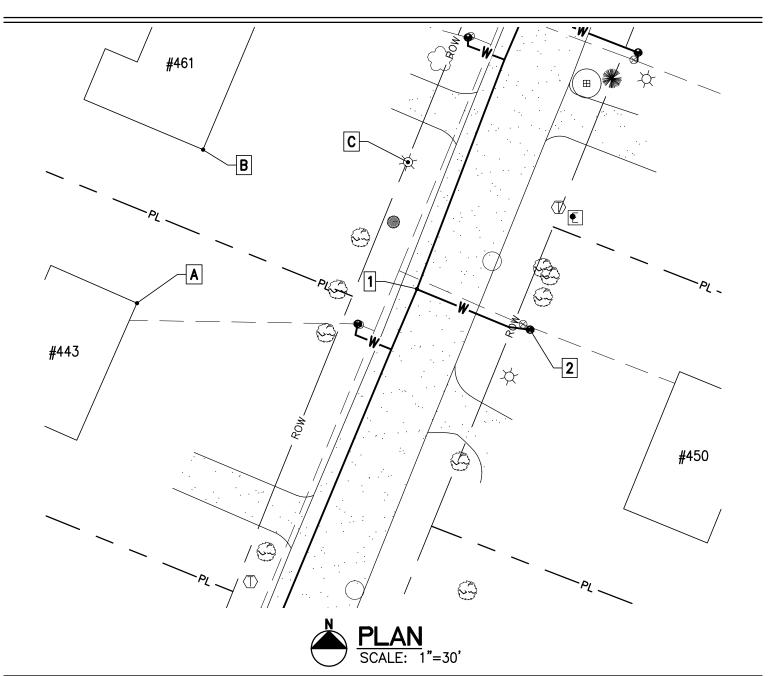

| Project Name: Lamplite Acres Waterline, Contract No. 1 |  |  |  |
|--------------------------------------------------------|--|--|--|
| Contractor: Munson Earth Moving Corporation            |  |  |  |
| Description: <u>Water Service Ties</u>                 |  |  |  |
| Location: #443 White Birch Lane                        |  |  |  |
| Date Installed: <u>2021</u>                            |  |  |  |

# MEASURED DISTANCE

|   | Α     | В     | С      | DESC. |
|---|-------|-------|--------|-------|
| 1 | 82'   | 82.2' | 51.3'  | CORP. |
| 2 | 69.2' | 72.7' | 132.6' | CURB. |

| Essex Jct., VT 05452               |
|------------------------------------|
| P: 802.879.7733<br>AEengineers.com |

| Project Name: Lamplite Acres Waterline, Contract No. 1 | Γ |
|--------------------------------------------------------|---|
| Contractor: Munson Earth Moving Corporation            |   |
| Description: <u>Water Service Ties</u>                 |   |
| Location: <u>#461 White Birch Lane</u>                 |   |
| Date Installed: <u>2021</u>                            | 2 |
|                                                        |   |

|   | MEASURED DISTANCE |     |       |       |  |
|---|-------------------|-----|-------|-------|--|
|   | Α                 | В   | С     | DESC. |  |
| 1 | 69'               | 98' | 43.3' | CORP. |  |
| 2 | 57.6'             | 90' | 42.9' | CURB. |  |