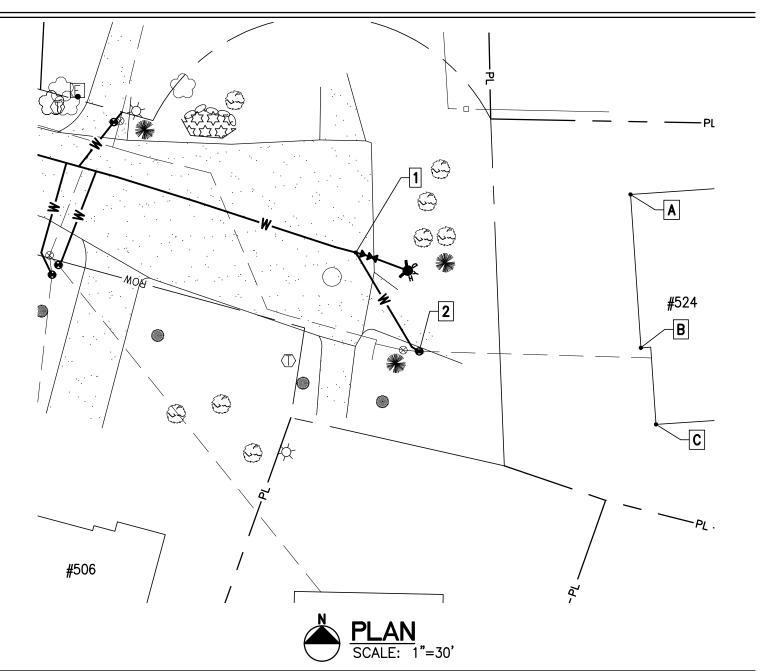

|    | P: 802.879.7733<br>AEengineers.com |  |
|----|------------------------------------|--|
| ++ |                                    |  |

| Project Name: Lamplite Acres Waterline, Contract No. 1 |  |  |  |
|--------------------------------------------------------|--|--|--|
| Contractor: Munson Earth Moving Corporation            |  |  |  |
| Description: <u>Water Service Ties</u>                 |  |  |  |
| Location: <u>#506 Lamplite Lane</u>                    |  |  |  |
| Date Installed: 2021                                   |  |  |  |

Material/Size/Type/Etc.: 3/4" CU

### MEASURED DISTANCE

|   | Α     | В      | С     | DESC. |
|---|-------|--------|-------|-------|
| 1 | 115'  | 107.6' | 76'   | CORP. |
| 2 | 92.2' | 77.5'  | 42.5' | CURB. |

| 6 Market Place, Suite 2<br>Essex Jct., VT 05452 |
|-------------------------------------------------|
| P: 802.879.7733                                 |