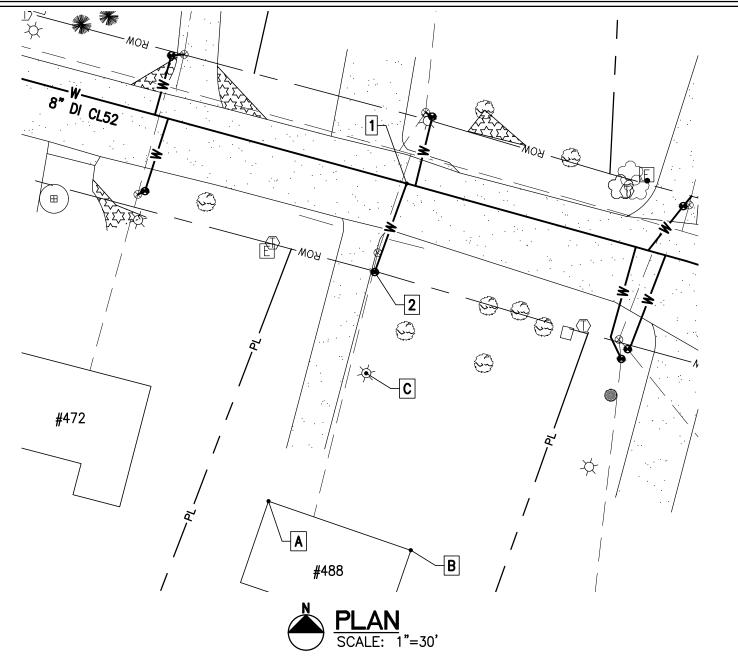

| 6 Market Place, Suite 2<br>Essex Jct., VT 05452 |
|-------------------------------------------------|
| P: 802.879.7733                                 |

| Project Name: Lamplite Acres Waterline, Contract No. 1 |
|--------------------------------------------------------|
| Contractor: Munson Earth Moving Corporation            |
| Description: <u>Water Service Ties</u>                 |
| Location: #488 Lamplite Lane                           |
| Date Installed: <u>2021</u>                            |

#### MEASURED DISTANCE С DESC. В А CORP. 1 112 114' 60.7 2 CURB. 80' 87.4' 31'

| 6 Market Place, Suite 2<br>Essex Jct., VT 05452 |
|-------------------------------------------------|
| P: 802.879.7733                                 |