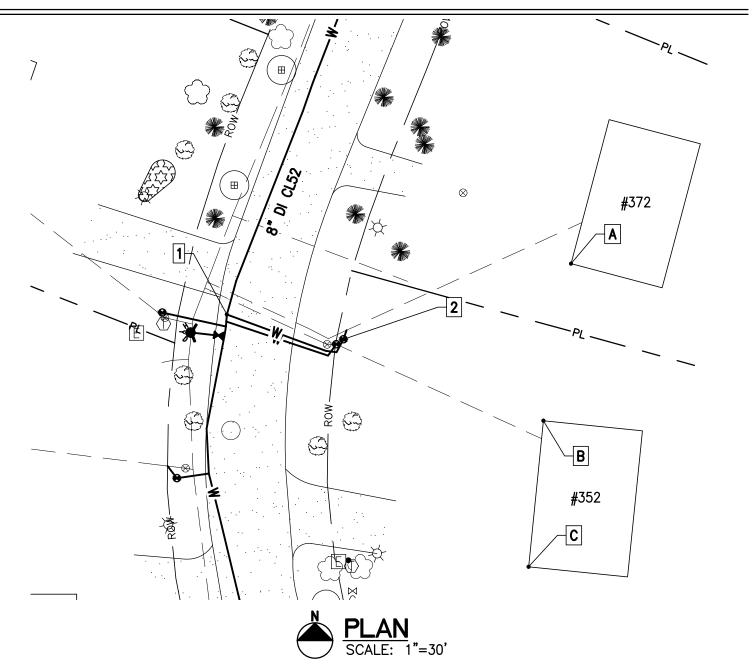

| 6 Market Place, Suite 2<br>Essex Jct., VT 05452 | 2 |
|-------------------------------------------------|---|
| P: 802.879.7733                                 |   |

| Project Name: Lamplite Acres Waterline, Contract No. 1 |  |  |  |
|--------------------------------------------------------|--|--|--|
| Contractor: Munson Earth Moving Corporation            |  |  |  |
| Description: <u>Water Service Ties</u>                 |  |  |  |
| Location: #332 White Birch Lane                        |  |  |  |
| Date Installed: <u>2021</u>                            |  |  |  |
|                                                        |  |  |  |

#### MEASURED DISTANCE DESC. В С Α CORP. 1 106' 99' 96' 2 CURB.

63'

71.4'

81.5'

| Project Name: Lamplite Acres Waterline, Contract No. 1 |
|--------------------------------------------------------|
| Contractor: Munson Earth Moving Corporation            |
| Description: Water Service Ties                        |
| •                                                      |

Location: <u>#352 White Birch Lane</u>

Date Installed: 2021

Material/Size/Type/Etc.: <u>3/4" CU</u>

### MEASURED DISTANCE

|   | Α      | В     | С     | DESC. |
|---|--------|-------|-------|-------|
| 1 | 105.8' | 109'  | 131'  | CORP. |
| 2 | 78'    | 71.2' | 93.6' | CURB. |

| 6 Market Place, Suite :<br>Essex Jct., VT 05452 | 2 |
|-------------------------------------------------|---|
| P: 802.879.7733                                 |   |