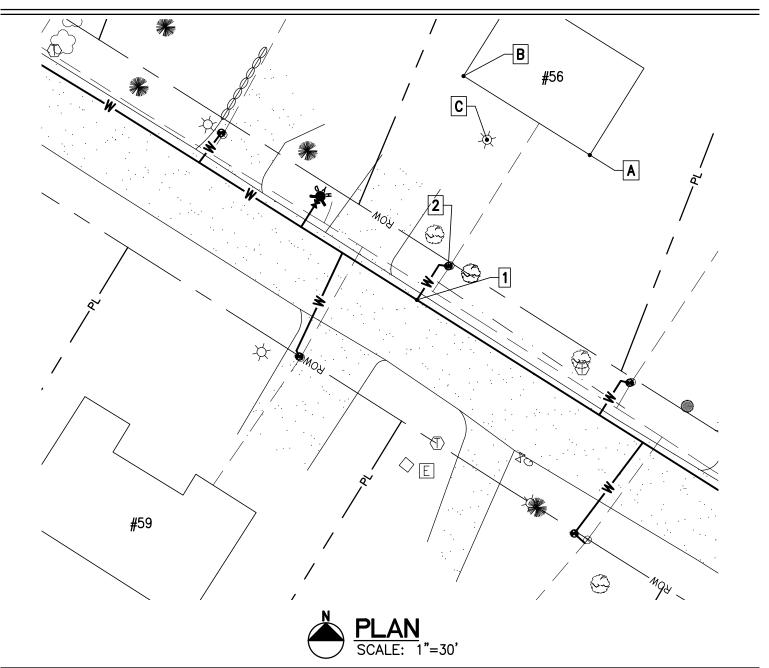

Location: <u>#56 Lamplite Lane</u>

Date Installed: 2021

Material/Size/Type/Etc.: <u>3/4" CU</u>

| MEASURED DISTANCE |       |     |       |       |
|-------------------|-------|-----|-------|-------|
|                   | А     | В   | С     | DESC. |
| 1                 | 72.4' | 53' | 71'   | CORP. |
| 2                 | 56.2' | 60' | 39.3' | CURB. |