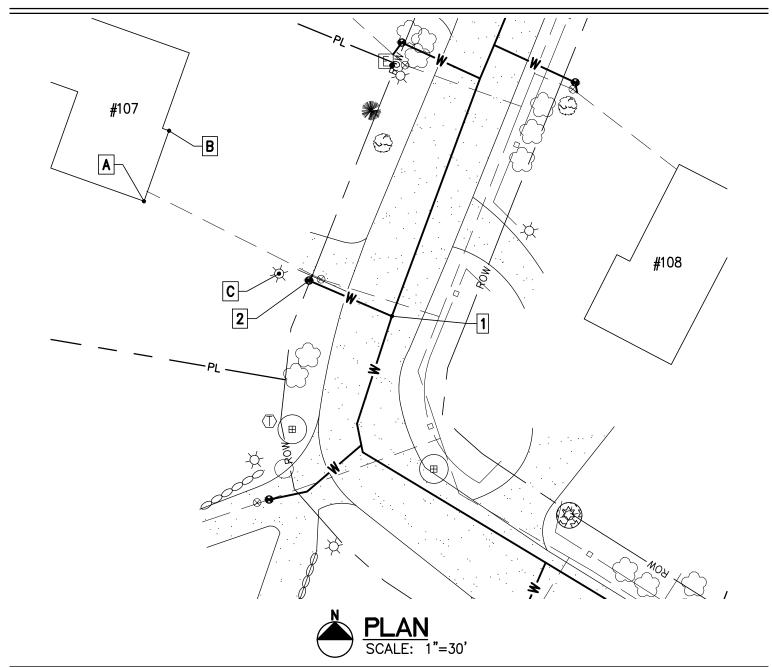

| Project Name: Lamplite Acres Waterline, Contract No. 1 |   |
|--------------------------------------------------------|---|
| Contractor: Munson Earth Moving Corporation            |   |
| Description: <u>Water Service Ties</u>                 |   |
| Location: #49 Aspen Lane                               | 1 |
| Date Installed: <u>2021</u>                            | 2 |

Material/Size/Type/Etc.: <u>3/4" CU</u>