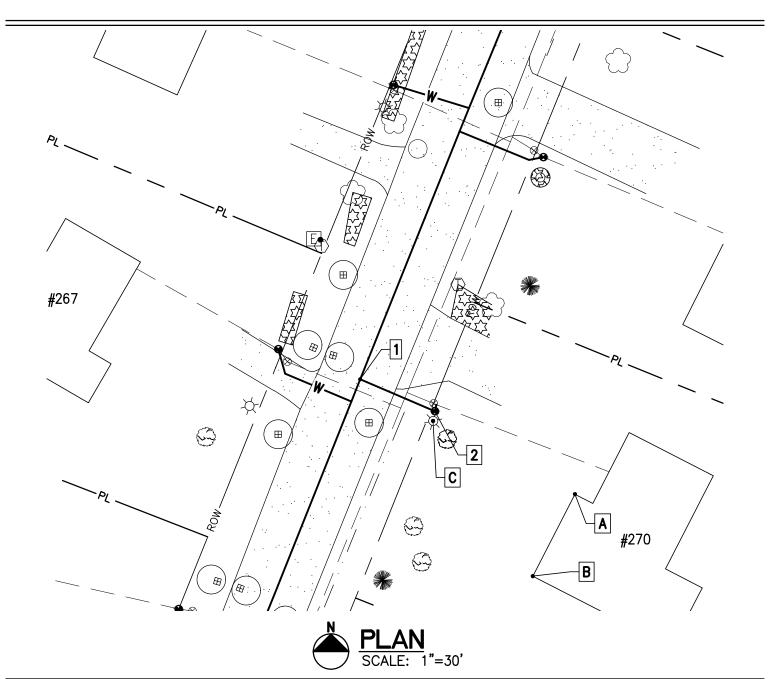

| 6 Market Place, Suite<br>Essex Jct., VT 05452 |
|-----------------------------------------------|
| P: 802.879.7733                               |

| Project Name: Lamplite Acres Waterline, Contract No. 1 | Γ |
|--------------------------------------------------------|---|
| Contractor: Munson Earth Moving Corporation            |   |
| Description: <u>Water Service Ties</u>                 |   |
| Location: <u>#270 Lamplite Lane</u>                    |   |
| Date Installed: <u>2021</u>                            |   |
|                                                        |   |

| Material/Size/Type/Etc.: 3/4" C | :U |
|---------------------------------|----|
|---------------------------------|----|

|   | MEASURED DISTANCE |       |       |       |  |
|---|-------------------|-------|-------|-------|--|
|   | А                 | В     | С     | DESC. |  |
| 1 | 77.4'             | 83.6' | 27.3' | CORP. |  |
| 2 | 51.3'             | 60.3' | 2.8'  | CURB. |  |